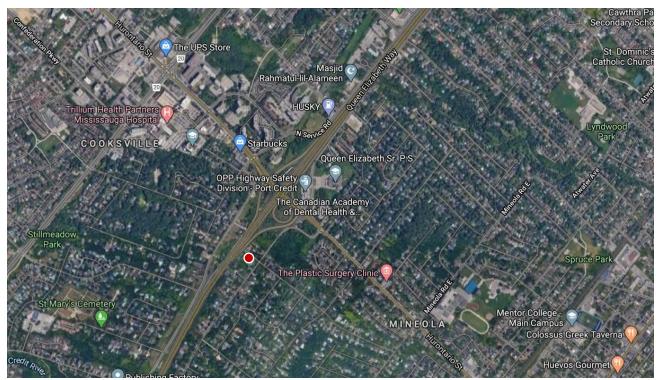

#### 2.0 Location Plan of Subject Property

1207 Lorne Park Road is located in community of Lorne Park (federal riding of Mississauga-Lakeshore). Using major north-south and east-west arterials as references, the property sits between Lakeshore Road West and the Queen Elizabeth Expressway and on the other axis Southdown Road and Mississauga Road.

Historically this property was in what was known as Toronto Township. Toronto Township was formed as part of York County, Upper Canada on August 2, 1805 when officials from York (what is now the City of Toronto) purchased 84,000 acres (340 km2) of land from the Mississauga for 1,000 pounds. At this time the land was surveyed by John Wilcox and much of it was given by the Crown in the form of land grants to Loyalists.

Landtitle transcripts indicate that the patent for Lot 25, Concession 2, SDS (south of Dundas Street) was with Joseph Cawthra. This map of 1806, included here has the name of George Playter most prominent (although the smaller script seems to read Jos Cawthra.