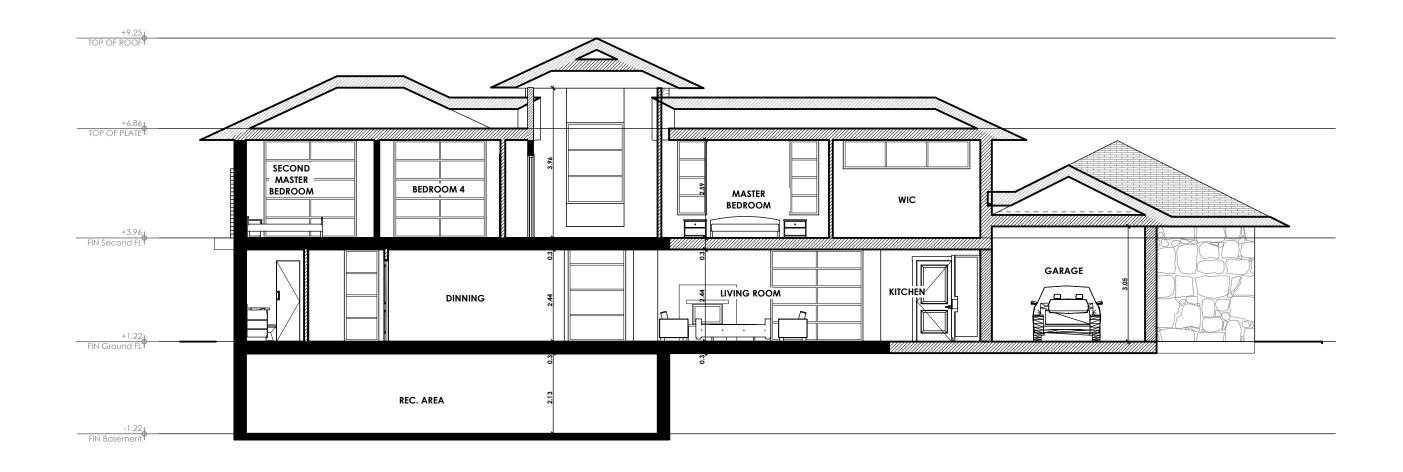

The updated main floor is largely open plan which includes a living room, family room, dining area and kitchen (as well as a two-piece bathroom). It encompasses just over 1100 square feet. The ceiling height is an unusually low 7'-6". The second floor is actually only a half storey, sitting under the slope of the roof. Again, the ceilings are remarkably low and the floor area is no more than 600 square feet in floor area.

The basement offers the highest space in the house, having been excavated and the stone foundation walls were underpinned about ten years ago (2008). The clear height is now almost 9'-0" and the walls have been insulated. The space is undeveloped (used for storage).

In the current design proposal, the family wishes to achieve a home with three full bedrooms and an additional bathroom. In order to reach this goal, the upper level will be extended over the current single level family room (this is at the north-east of the house). This will provide floor area for a new Master Bedroom.

The revised plan re-allocates the main floor areas, and in order to facilitate the bedroom layout, the staircase will be relocated to become a U-shaped stair with a landing touching the west exterior wall.