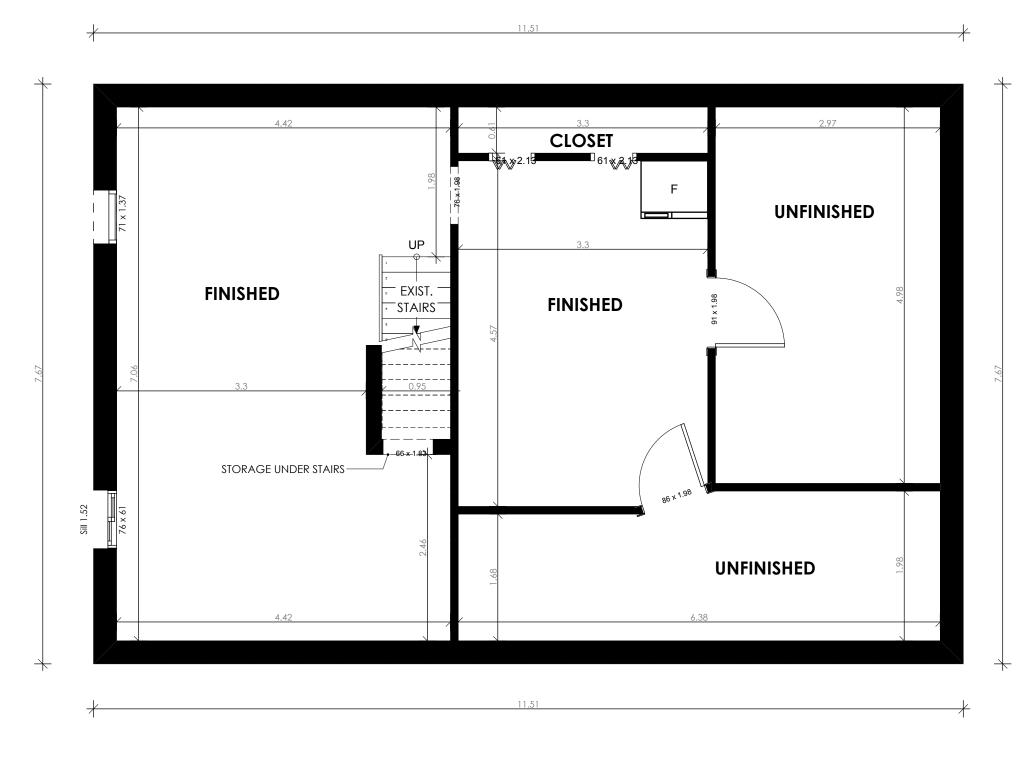

The updated main floor is largely open plan which includes a living room, family room, dining area and kitchen (as well as a two-piece bathroom). It encompasses just over 1100 square feet. The ceiling height is an unusually low 7'-6". The second floor is actually only a half storey, sitting under the slope of the roof. Again, the ceilings are remarkably low and the floor area is no more than 600 square feet in floor area.

The basement offers the highest space in the house, having been excavated and the stone foundation walls were underpinned about ten years ago (2008). The clear height is now almost 9'-0" and the walls have been insulated. The space is undeveloped (used for storage).

In addition to the house, there is an adjacent coach-house (a secondary, occupied residence) and further back on the very deep property, are two other out-buildings which appear to have been used for garden storage.