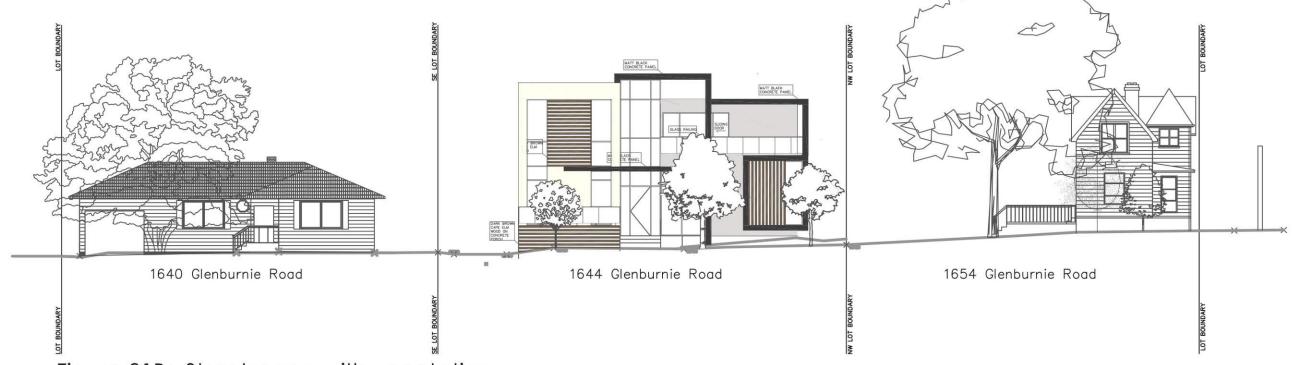

3.09.19
ISSUED FOR SPA 07.04.20

A203

DRAWN BY CHECKED BY

SIDE **ELEVATION** 

**SCALE 1:75** 







UNIT 808 7191 YONGE ST, THORNHILL, ON WWW.6IXDESIGN.CA TEL: (905) 597 6793 PROJECT ADDRESS:

1644 GLENBURNIE RD. MISSISSAUGA, ON

Contractor to check and verify all dimensions and conditions on the job and report discrepancies to the designer before proceeding with the works. This drawing is the property of "GIXDESIGN INC" and any use of it should have the designer consent. Drawings are not to be scaled. Drawings not intended for construction unless noted otherwise.

DESCRIPTION

ISSUED FOR REVIEW 01.09.19
ISSUED FOR REVIEW 06.14.19
ISSUED FOR REVIEW 23.09.19
ISSUED FOR SPA 07.05.20

A300

PROJECT NUMBER 18
DRAWN BY
CHECKED BY

**ZONING CALC** 

SCALE 1:150





Figure 81A: Streetscape



Figure 81B: Streetscape with vegetation

Streetscape Study for the Heritage Impact Assessment
1644 Glenburnie Road, Mississauga, Ontario

FRANCINE ANTONIOU ARCHITECT OAA, CAHP-ACEP, LEED AP 647 225 4246

Steetscape Elevations, Figure 81

1/16"=1'-0"

DATE: June, 2020

Elevations were provided by 6IX Design Engineering, May 2020.

Fig. 81 A to D Francine Antoniou, "Streetscape Elevations," June 2020.



Figure 81C: Alternative Streetscape



Figure 81D: AlternativeStreetscape with vegetation

Streetscape Study for the Heritage Impact Assessment
1644 Glenburnie Road, Mississauga, Ontario

FRANCINE ANTONIOU ARCHITECT OAA, CAHP-ACEP, LEED AP 647 225 4246

Steetscape Elevations, Figure 81

1/16"=1'-0"

DATE: June, 2020

Elevations were provided by 6IX Design Engineering, May 2020.

Fig. 81 A