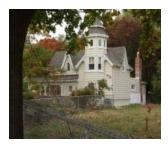

# Heritage Impact Assessment related to 1207 Lorne Park Road, Mississauga

View from the South

1207 Lorne Park Road is a distinguished house sited on the north side of that historical right-of-way. There are no neighbouring homes of similar vintage or stature nearby on Lorne Park Road, but adjacent development has been respectful of this particular house. Most recently (c. 2008) a medium density row-house condominium was developed to the east of the subject property.

This house is a very prominent landmark on Lorne Park Road, which has been recognized for the character it imparts to a neighborhood of traditional suburban homes. Its most distinguishing features is the octagonal tower with its two-tiered pagoda roof and the veranda/porches which have been added over the years. The house itself stands a storey and a half in height.

#### 5.3 Contextual Value / Landmark Status

Located in the Lorne Park neighbourhood, the picturesque silhouette of the Herbert Denison House stands out on Lorne Park Road. The homes on the street have become in close proximity to each other and are a combination of older homes and very modern ones, none of which are as notable as 1207 Lorne Park Drive. The Herbert Denison House is a very prominent landmark on the streetscape, imparting character to the neighbourhood of traditional suburban houses.

#### DESCRIPTION OF HISTORIC PLACE

The Herbert Denison House is located at 1207 Lorne Park Drive, on the north side of Lorne Park Drive, between Garden Road and Queen Victoria Avenue, in the City of Mississauga. The one-and-a-half storey residence was constructed in circa 1890 and is currently clad in aluminum siding.