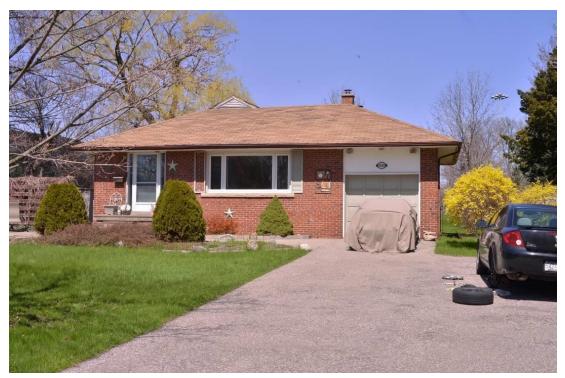

the highway sound barrier is in relation to the house.



Fig. 45 Detail of concrete foundation



Fig. 46 Rear (south) elevation



Fig. 47 East elevation



Fig. 48 Corner view, showing east and north (front) elevations



Fig. 49 Corner view, showing west and rear elevations, and backyard



Fig. 50 View of backyard from north lot line at 1644 Glenburnie Road



Fig. 51 Photo montage of the west side of Glenburnie Road, north of Pinetree Way



Fig. 52 1628 Glenburnie Road at the northwest corner of Glenburnie Road and Pinetree Way



Fig. 53 1640 Glenburnie Road and the southeast corner of 1644 Glenburnie Road



Fig. 54 1627 Glenburnie Road, in a roughcast plaster cladding



Fig. 55 1637 Glenburnie Road



Fig. 56 1643 Glenburnie Road, opposite the bungalow at 1644 Glenburnie Road



Fig. 57 1653 Glenburnie Road, opposite Henry Belford's house



Fig. 58 View of swale and concrete culvert at Pinetree Way, looking north



Fig. 59 137 Pinetree Way, west of swale



Fig. 60 1613 Magenta Court at the northeast corner of Magenta Court and Pinetree Way



Fig. 61 1623 Magenta Court



Fig. 62 1633 Magenta Court



Fig. 63 1609 Glenburnie Road, at the southeast corner of Glenburnie Road and Pinetree Way



Fig. 64 1599 Glenburnie Road



Fig. 65 1593 Glenburnie Road



Fig. 66 1587 Glenburnie Road



Fig. 67 1577 Glenburnie Road



Fig. 68 1569 Glenburnie Road



Fig. 69 1580 Glenburnie Road



Fig. 70 1590 Glenburnie Road



Fig. 71 1600 Glenburnie Road



Fig. 72 1610 Glenburnie Road



Fig. 73 Kenollie Public School, 1376 Glenwood Drive



Fig. 74 Another view of Kenoll