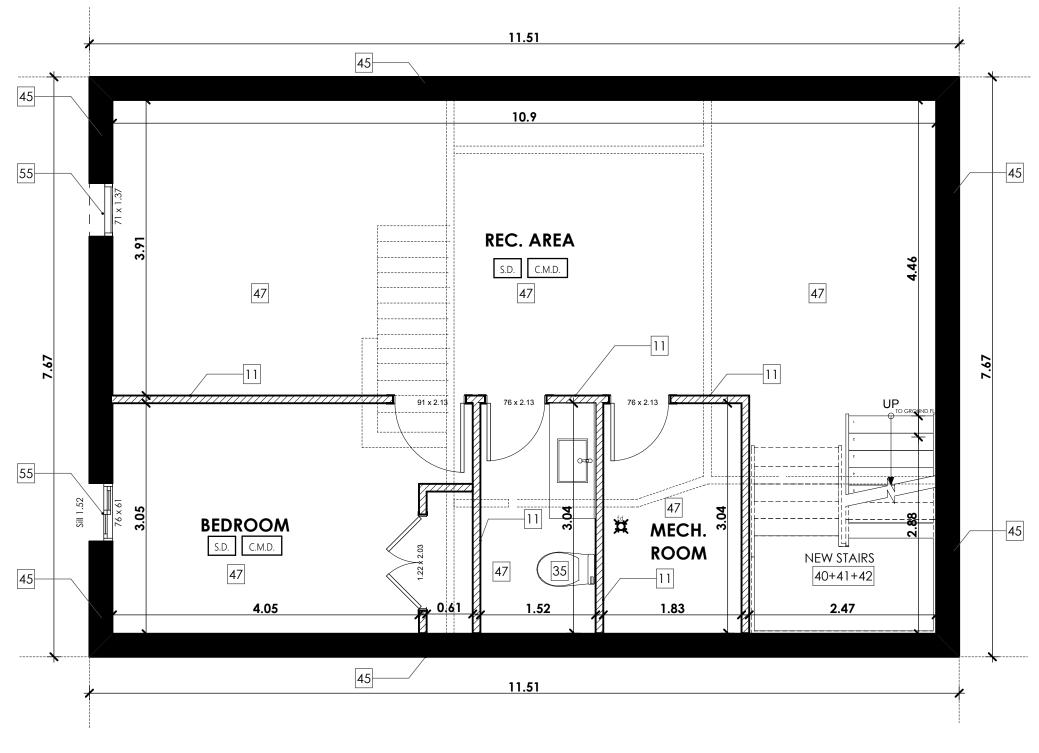

In the current design proposal, the family wishes to achieve a home with three full bedrooms and an additional bathroom. In order to reach this goal, the upper level will be extended over the current single level family room (this is at the north-east of the house). This will provide floor area for a new Master Bedroom.

The current Second Bedroom was undersized and of poor proportions. It will be improved by added a 5'-8" addition to the basement and two floors to the north end of the west elevation. In order to be unobtrusive we have proposed that the roofline on this elevation match that of the existing roof.

The revised plan re-allocates the main floor areas, and in order to facilitate the bedroom layout, the staircase will be relocated to become a U-shaped stair with a landing touching the west exterior wall.