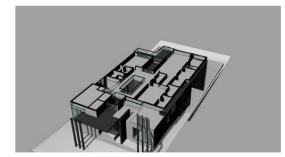

## 3.2 Plans of the Existing House

In the current design proposal, the family wishes to achieve a home with three full bedrooms and an additional bathroom. In order to reach this goal, the upper level will be extended over the current single level family room (this is at the north-east of the house). This will provide floor area for a new Master Bedroom.

The current Second Bedroom was undersized and of poor proportions. It will be improved by added a 5'-8" addition to the basement and two floors to the north end of the west elevation. In order to be unobtrusive we have proposed that the roofline on this elevation match that of the existing roof.

The revised plan re-allocates the main floor areas, and in order to facilitate the bedroom layout, the staircase will be relocated to become a U-shaped stair with a landing touching the west exterior wall.