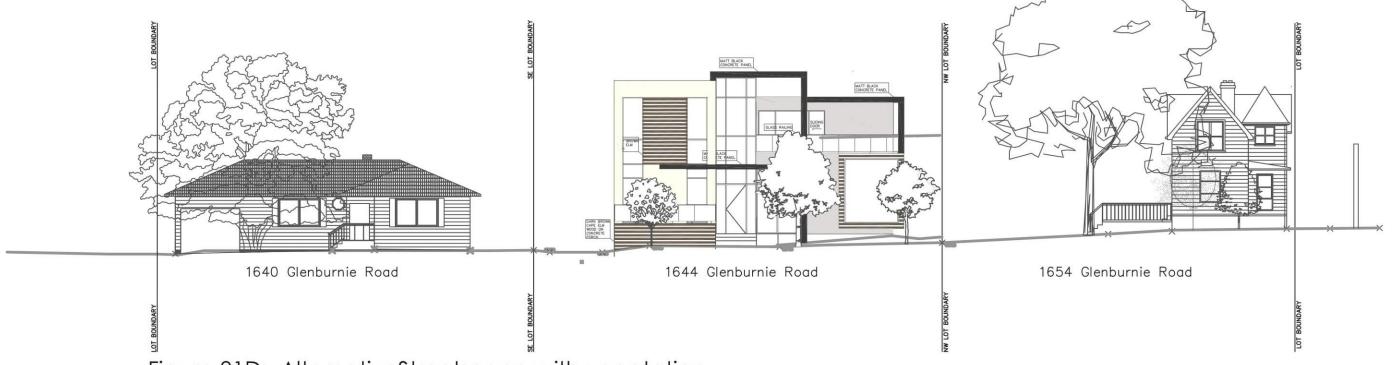

t should have the designer consent. Drawings are not to be scaled. Drawings not intended for construction unless noted otherwise.

DESCRIPTION

ISSUED FOR REVIEW 01.09.19
ISSUED FOR REVIEW 06.14.19
ISSUED FOR REVIEW 23.09.19
ISSUED FOR SPA 07.05.20

A300

PROJECT NUMBER 18
DRAWN BY
CHECKED BY

**ZONING CALC** 

SCALE 1:150





Figure 81A: Streetscape



Figure 81B: Streetscape with vegetation

Streetscape Study for the Heritage Impact Assessment
1644 Glenburnie Road, Mississauga, Ontario

FRANCINE ANTONIOU ARCHITECT OAA, CAHP-ACEP, LEED AP 647 225 4246

Steetscape Elevations, Figure 81

1/16"=1'-0"

DATE: June, 2020

Elevations were provided by 6IX Design Engineering, May 2020.

Fig. 81 A to D Francine Antoniou, "Streetscape Elevations," June 2020.



Figure 81C: Alternative Streetscape



Figure 81D: AlternativeStreetscape with vegetation

Streetscape Study for the Heritage Impact Assessment
1644 Glenburnie Road, Mississauga, Ontario

FRANCINE ANTONIOU ARCHITECT OAA, CAHP-ACEP, LEED AP 647 225 4246

Steetscape Elevations, Figure 81

1/16"=1'-0"

DATE: June, 2020

Elevations were provided by 6IX Design Engineering, May 2020.

Fig. 81 A to D Francine Antoniou, "Streetscape Elevations," June 2020.

### Appendix B: Bibliography

Bevers, Cameron. "History of the Queen Elizabeth Way." 2002-19. www.thekingshighway.ca/Queen\_Elizabeth\_Way.htm.

Bush, Clayton E. "Plan of Subdivision of Part of Lot 2, Range 2, Credit Indian Reserve, Tp. of Toronto. Co. Peel: Registered Plan F-09." 21 Dec. 1909. Peel Land Registry Office.

Canada. Army Survey Establishment. "Brampton, Ontario, 30M/