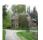

This house is a very prominent landmark on Lorne Park Road, which has been recognized for the character it imparts to a neighborhood of traditional suburban homes. Its most distinguishing features is the octagonal tower with its two-tiered pagoda roof and the veranda/porches which have been added over the years. The house itself stands a storey and a half in height.

The house has been already recognized by both the Ontario Heritage Act and the Canadian Register of Historic Places (CRHP).

Parks Canada describes the house as follows (on next page):

The Herbert Denison House is an unusually rich example of the picturesque vernacular style of the 1880s. This is depicted with its variety of gabling and ornately carved bargeboard and gingerbread that was hand carved by Herbert Denison. The structure was added to over the years, with the two-and-a-half storey tower marking the most notable addition. The octagonal tower provides a romantic Asian influence with its two-tiered pagoda roof. The veranda complicates the house's massing and adds to the variety of roof types utilized. The porches, balconies and verandas added to the Herbert Denison House give it an airy spatial quality and are testament to the high degree of craftsmanship demonstrated by its builders.

The Herbert Denison House is an unusually rich example of the picturesque vernacular style of the 1880s. This is depicted with its variety of gabling and ornately carved bargeboard and gingerbread that was hand carved by Herbert Denison. The structure was added to over the years, with the two-and-a-half storey tower marking the most notable addition. The octagonal tower provides a romantic Asian influence with its two-tiered pagoda roof. The veranda complicates the house's massing and adds to the variety of roof types utilized. The porches, balconies and verandas added to the Herbert Denison House give it an airy spatial quality and are testament to the high degree of craftsmanship demonstrated by its builders.