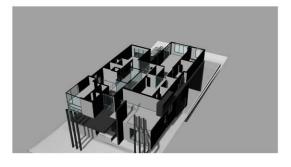

## 3.2 Plans of the Existing House

In the current design proposal, the family wishes to achieve a home with three full bedrooms and an additional bathroom. In order to reach this goal, the upper level will be extended over the current single level family room (this is at the north-east of the house). This will provide floor area for a new Master Bedroom.

The current Second Bedroom was undersized and of poor proportions. It will be improved by added a 5'-8" addition to the basement and two floors to the north end of the west elevation. In order to be unobtrusive we have proposed that the roofline on this elevation match that of the existing roof.

The revised plan re-allocates the main floor areas, and in order to facilitate the bedroom layout, the staircase will be relocated to become a U-shaped stair with a landing touching the west exterior wall.