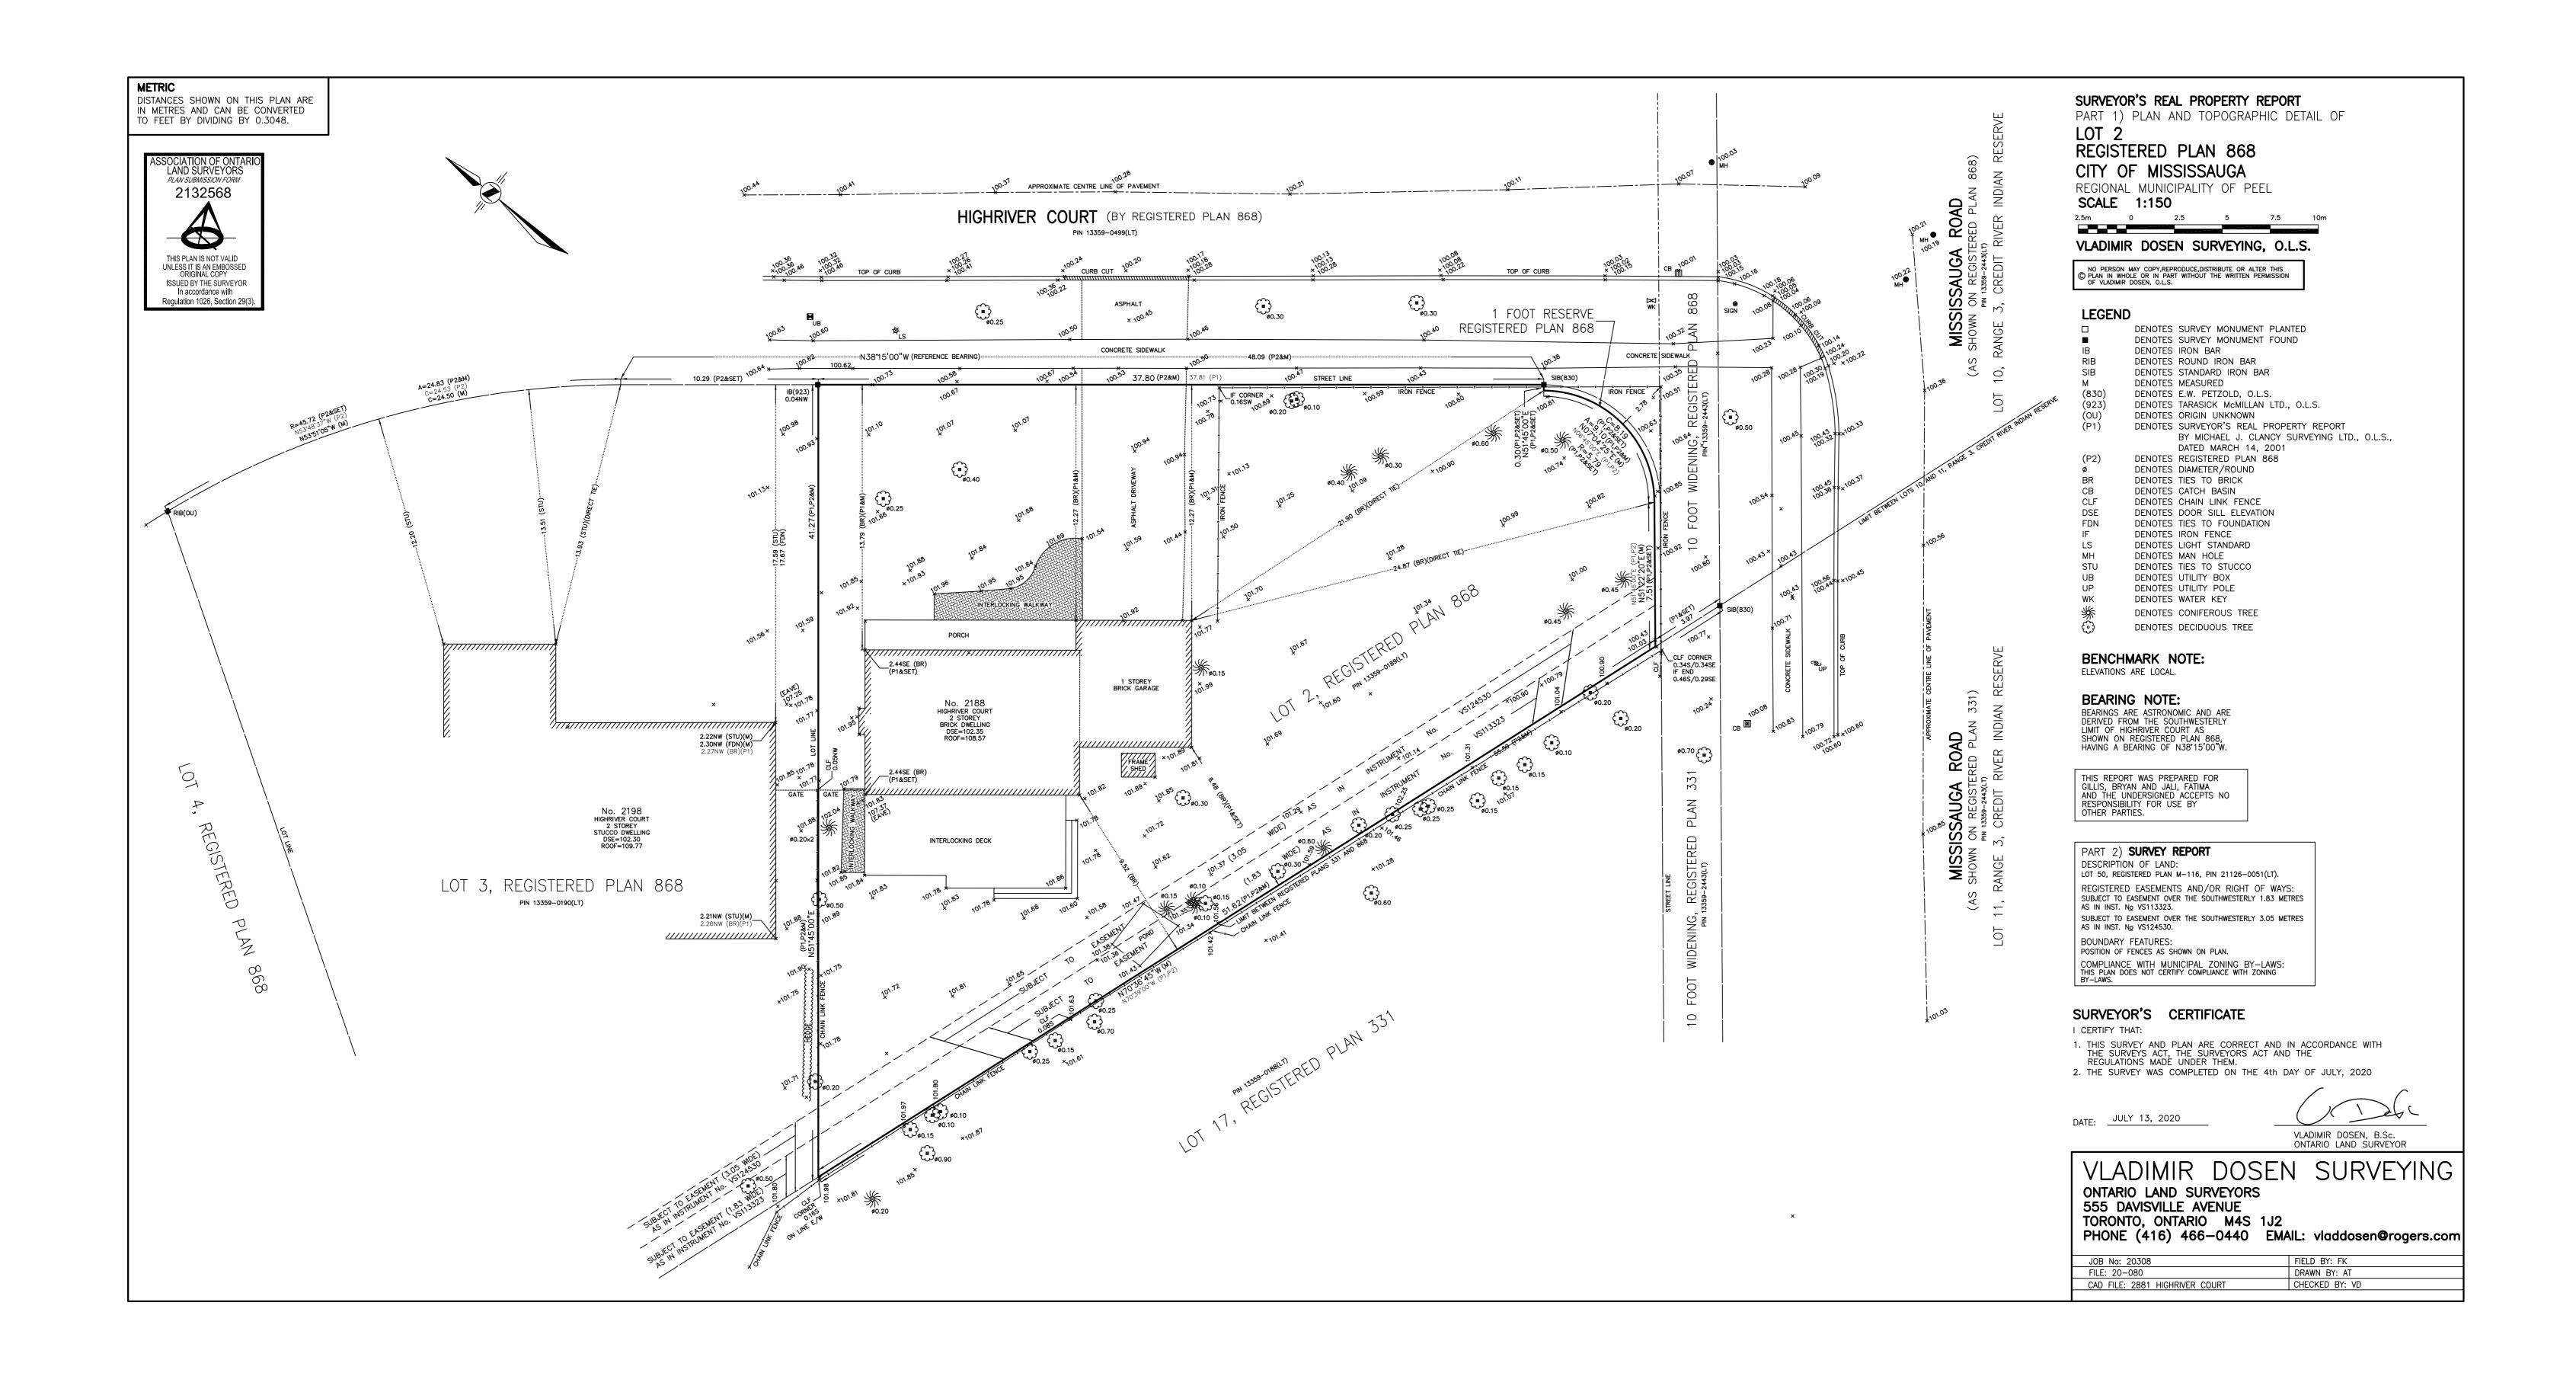

#### 3.0 Description of the Property

The legal description of the property is CON 2 SDS LOT 25 (tax roll number 21-05-020-032-026500-0000). PIN is 13451-0156.

The zoning of the property is R2-1 and in July of 2008 the Owner requested that the Committee of Adjustment authorize a minor variance to permit the lowering of the basement floor and underpinning of the existing footings proposing a side yard of 0.23 m (0.75 ft.); whereas By-law 0225-2007, as amended, requires a minimum side yard of 1.80 m (5.90 ft.) in this instance.

Position on Lorne Park Road (City of Mississauga down-loadable maps)

Property Survey (showing proposed additions)

#### 6.0 Summary of relevant municipal/agency requirements

The property is currently zoned R2-1. We understand that the proposed new use is in full compliance with this zoning. The easterly minimum side-yard requirement of minimum side yard of 1.80 m (5.90 ft.) will be encroached, however in 2008 a request the City's Committee of Adjustment proposed a side yard reduction to 0.23 m (0.75 ft.);to permit the lowering of the basement floor. The proposed new floor areas do not encroach further than this.