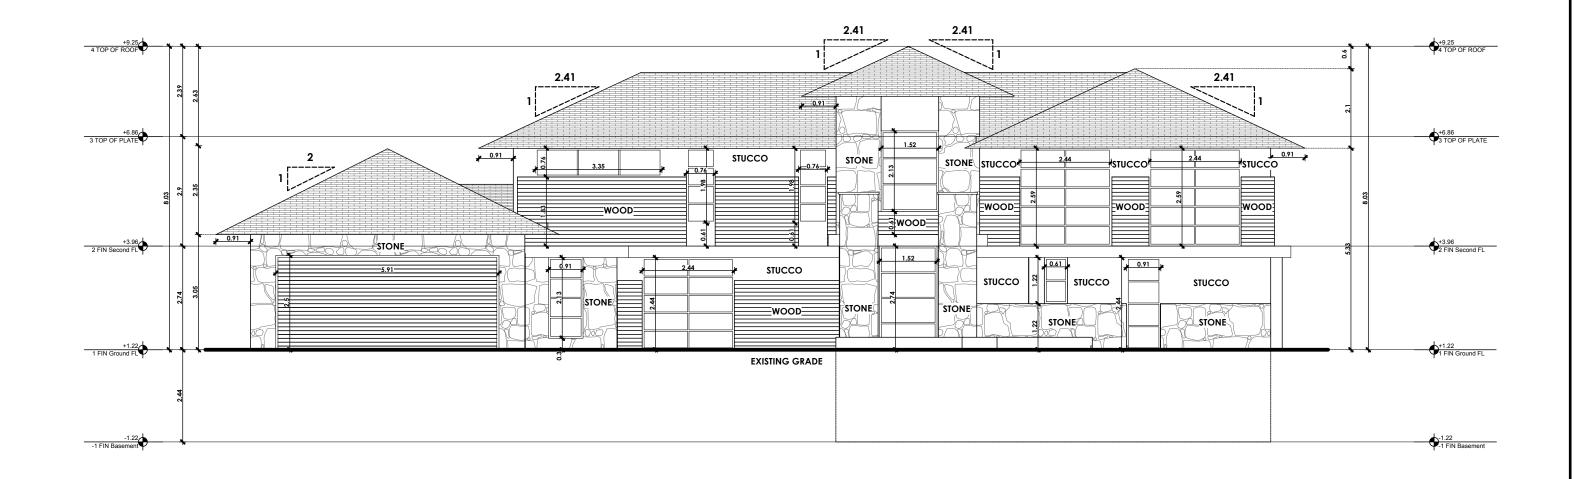

We include full plans and elevations of the 1207 Lorne Park Road showing alterations and additions being proposed by the current owner. The streetscape drawing below verifies that none of the changes will affect the view of the house from Lorne Park Road.

#### 8.0 Impact of Proposed Alterations on the Herbert Denison House

While there are some quite significant alterations in all areas of the interior of the historic house (and it should be noted that similarly significant changes were undertaken in the course of past ownership), the impact of extending the footprint of the house at its northwest corner as well as extending the second floor over the present family room, will be almost imperceptible from Lorne Park Road.