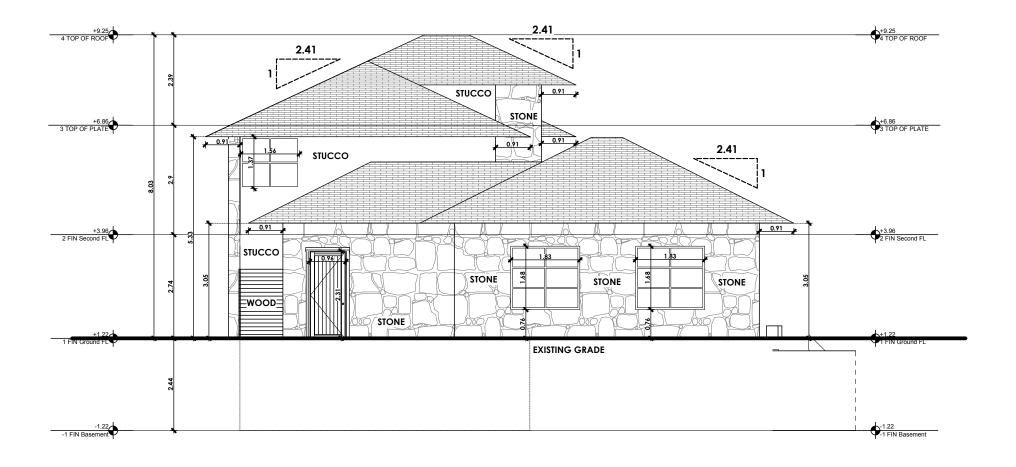

In the current design proposal, the family wishes to achieve a home with three full bedrooms and an additional bathroom. In order to reach this goal, the upper level will be extended over the current single level family room (this is at the north-east of the house). This will provide floor area for a new Master Bedroom.

This second floor addition adds considerable bulk to the easterly elevation but because of the placement of this house so close to the east property line the condominium townhouse development, constructed with in the last ten years, blocks this addition from public view.

The current Second Bedroom was undersized and of poor proportions. It will be improved by added a 5'-8" addition to the basement and two floors to the north end of the west elevation. In order to be unobtrusive we have proposed that the roofline on this elevation match that of the existing roof.

We have negotiated that the interior plan changes not affect the placement of the existing windows. These windows, along with the house's steep gabled roof and carved bargeboards, wrap-around veranda with bell-cast mansard roof with intricate gingerbread, and distinctive octagonal tower with its two-tiered, pagoda-like roof—features cited in the house's historical citation—will remain untouched.

New exterior wall finishes will match the existing horizontal siding. Windows will echo the proportions of the existing double hung units. None of the upgrades impact the street elevation of the McDougall House. The decorative trim will not extend onto the new additions in order to clearly delineate what has been added.