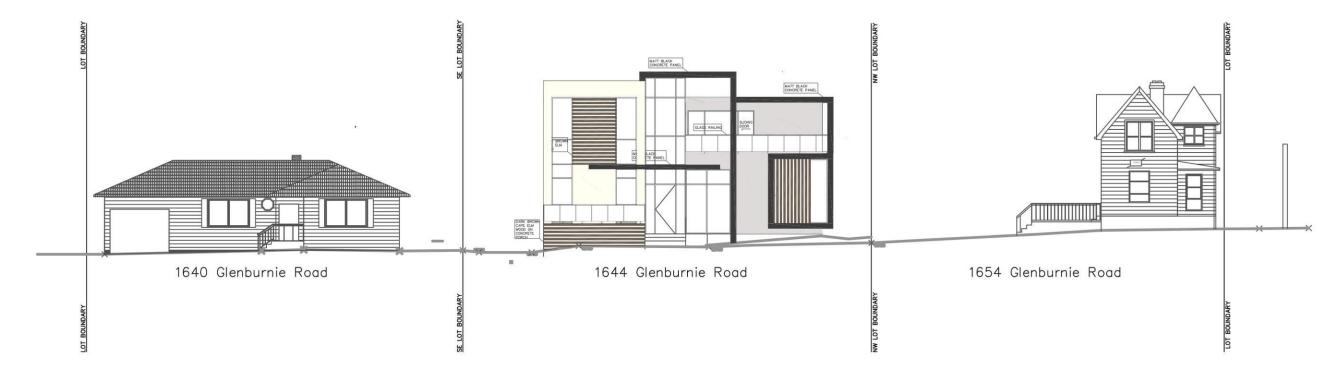

8.09.19
ISSUED FOR REVIEW 23.09.19
ISSUED FOR SPA 07.04.20

A203

DRAWN BY CHECKED BY

SIDE **ELEVATION** 

**SCALE 1:75** 







UNIT 808 7191 YONGE ST, THORNHILL, ON WWW.6IXDESIGN.CA TEL: (905) 597 6793 PROJECT ADDRESS:

1644 GLENBURNIE RD. MISSISSAUGA, ON

Contractor to check and verify all dimensions and conditions on the job and report discrepancies to the designer before proceeding with the works. This drawing is the property of "GIXDESIGN INC" and any use of it should have the designer consent. Drawings are not to be scaled. Drawings not intended for construction unless noted otherwise.

DESCRIPTION

ISSUED FOR REVIEW 01.09.19
ISSUED FOR REVIEW 06.14.19
ISSUED FOR REVIEW 23.09.19
ISSUED FOR SPA 07.05.20

A300

PROJECT NUMBER 18
DRAWN BY
CHECKED BY

**ZONING CALC** 

SCALE 1:150





Figure 81A: Streetscape



Figure 81B: Streetscape with vegetation

Streetscape Study for the Heritage Impact Assessment
1644 Glenburnie Road, Mississauga, Ontario

FRANCINE ANTONIOU ARCHITECT OAA, CAHP-ACEP, LEED AP 647 225 4246

Steetscape Elevations, Figure 81

1/16"=1'-0"

DATE: June, 2020

Elevations were provided by 6IX Design Engineering, May 2020.

Fig. 81 A to D Francine Antoniou, "Streetscape Elevations," June 2020.



Figure 81C: Alternative Streetscape



Figure 81D: AlternativeStreetscape with vegetation

Streetscape Study for the Heritage Impact Assessment
1644 Glenburnie Road, Mississauga, Ontario

FRANCINE ANTONIOU ARCHITECT OAA, CAHP-ACEP, LEED AP 647 225 4246

Steetscape Elevations, Figure 81

1/16"=1'-0"

DATE: June, 2020

Elevations were provided by 6IX Design Enginee