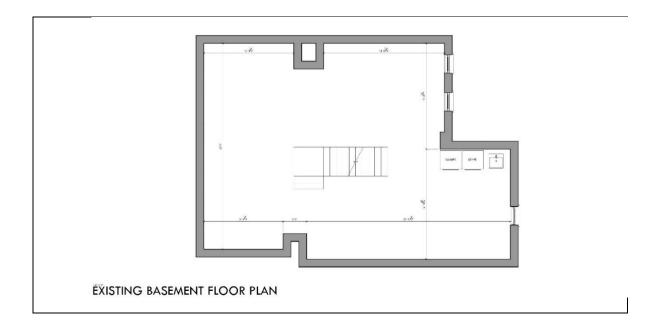

The updated main floor is largely open plan which includes a living room, family room, dining area and kitchen (as well as a two-piece bathroom). It encompasses just over 1100 square feet. The ceiling height is an unusually low 7'-6". The second floor is actually only a half storey, sitting under the slope of the roof. Again, the ceilings are remarkably low and the floor area is no more than 600 square feet in floor area.

The basement offers the highest space in the house, having been excavated and the stone foundation walls were underpinned about ten years ago (2008). The clear height is now almost 9'-0" and the walls have been insulated. The space is undeveloped (used for storage).

## 3.2 Plans of the Existing House