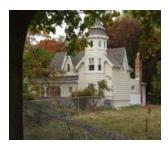

The house has been already recognized by both the Ontario Heritage Act and the Canadian Register of Historic Places (CRHP).

Parks Canada describes the house as follows (on next page):

The Herbert Denison House is an unusually rich example of the picturesque vernacular style of the 1880s. This is depicted with its variety of gabling and ornately carved bargeboard and gingerbread that was hand carved by Herbert Denison. The structure was added to over the years, with the two-and-a-half storey tower marking the most notable addition. The octagonal tower provides a romantic Asian influence with its two-tiered pagoda roof. The veranda complicates the house's massing and adds to the variety of roof types utilized. The porches, balconies and verandas added to the Herbert Denison House give it an airy spatial quality and are testament to the high degree of craftsmanship demonstrated by its builders.

The Herbert Denison House is an unusually rich example of the picturesque vernacular style of the 1880s. This is depicted with its variety of gabling and ornately carved bargeboard and gingerbread that was hand carved by Herbert Denison. The structure was added to over the years, with the two-and-a-half storey tower marking the most notable addition. The octagonal tower provides a romantic Asian influence with its two-tiered pagoda roof. The veranda complicates the house's massing and adds to the variety of roof types utilized. The porches, balconies and verandas added to the Herbert Denison House give it an airy spatial quality and are testament to the high degree of craftsmanship demonstrated by its builders.

#### CHARACTER-DEFINING ELEMENTS

Character defining elements that contribute to the heritage value of the Herbert Denison House include its:

- one-and-a-half storey construction
- steeply pitched gable roof
- gingerbread in all the gables and along the eaves
- stone foundation
- log walls covered in clapboard
- two-and-a-half storey projecting octagonal tower, topped with a pagoda-like, two-tiered roof and a finial
- varying sized two-over-two, double hung windows
- small gothic window in front gable
- wrap around veranda with bellcast mansard roof, cambered posts and intricate gingerbread