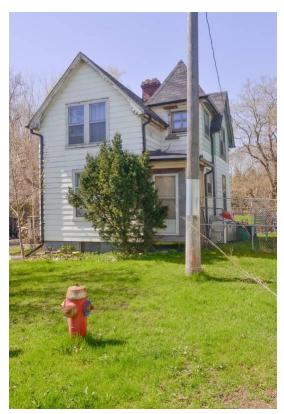

This house is a very prominent landmark on Lorne Park Road, which has been recognized for the character it imparts to a neighborhood of traditional suburban homes. Its most distinguishing features is the octagonal tower with its two-tiered pagoda roof and the veranda/porches which have been added over the years. The house itself stands a storey and a half in height.

The house has been already recognized by both the Ontario Heritage Act and the Canadian Register of Historic Places (CRHP).

Parks Canada describes the house as follows (on next page):

The Herbert Denison House is an unusually rich example of the picturesque vernacular style of the 1880s. This is depicted with its variety of gabling and ornately carved bargeboard and gingerbread that was hand carved by Herbert Denison. The structure was added to over the years, with the two-and-a-half storey tower marking the most notable addition. The octagonal tower provides a romantic Asian influence with its two-tiered pagoda roof. The veranda complicates the house's massing and adds to the variety of roof types utilized. The porches, balconies and verandas added to the Herbert Denison House give it an airy spatial quality and are testament to the high degree of craftsmanship demonstrated by its builders.

#### **History**

A good example of the Queen Anne style, this one and a half storey house has a steeply pitched gable roof with vergeboard in all the gables as well as along the edges of the eaves. The foundation is of stone which supports thick log walls, the whole covered in clapboard. Recently aluminum siding was applied to the entire exterior. The fenestration program is varied, all sashes are square headed except a small gothic window in the front gable. Different sizes of two over two paned, double hung windows appear on all facades of the structure. There is a small glassed in porch at one end of the verandah which is quite recent. The front door is not the original one and was moved from the far side of the tower to its present location. The octagonal tower is topped with a pagoda-like, two tiered roof with a finial on top. Two and one half storeys are spanned, the tower is not part of the original structure but was taken from another house prior to demolition and incorporated into the Tedder house. A verandah encircles the south-west part of the structure with a bell cast mansard roof, chamfered posts and intricate tree-like (this was added later). The interior, though greatly changed, still has much in the way of wooden trim and moldings still intact. The garage to the rear was built by Mr. Tedder and has vergeboard identical to that on the house.

#### DESCRIPTION OF HISTORIC PLACE

The Herbert Denison House is located at 1207 Lorne Park Drive, on the north side of Lorne Park Drive, between Garden Road and Queen Victoria Avenue, in the City of Mississauga. The one-and-a-half storey residence was constructed in circa 1890 and is currently clad in aluminum siding.

#### CHARACTER-DEFINING ELEMENTS

Character defining elements that contribute to the heritage value of the Herbert Denison House include its:

- one-and-a-half storey construction
- steeply pitched gable roof
- gingerbread in all the gables and along the eaves
- stone foundation
- log walls covered in clapboard
- two-and-a-half storey projecting octagonal tower, topped with a pagoda-like, two-tiered roof and a finial
- varying sized two-over-two, double hung windows
- small gothic window in front gable
- wrap around veranda with bellcast mansard roof, cambered posts and intricate gingerbread