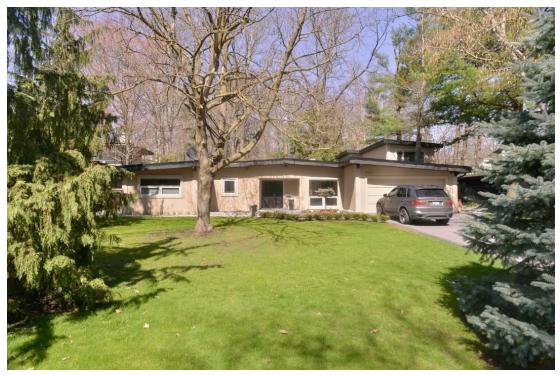

This house is a very prominent landmark on Lorne Park Road, which has been recognized for the character it imparts to a neighborhood of traditional suburban homes. Its most distinguishing features is the octagonal tower with its two-tiered pagoda roof and the veranda/porches which have been added over the years. The house itself stands a storey and a half in height.

We have negotiated that the interior plan changes not affect the placement of the existing windows. These windows, along with the house's steep gabled roof and carved bargeboards, wrap-around veranda with bell-cast mansard roof with intricate gingerbread, and distinctive octagonal tower with its two-tiered, pagoda-like roof—features cited in the house's historical citation—will remain untouched.