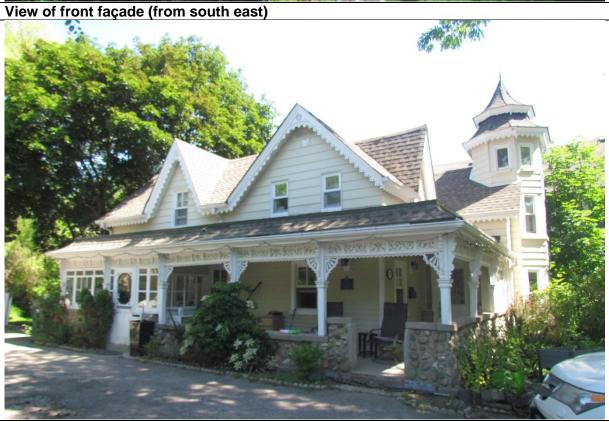

This house is a very prominent landmark on Lorne Park Road, which has been recognized for the character it imparts to a neighborhood of traditional suburban homes. Its most distinguishing features is the octagonal tower with its two-tiered pagoda roof and the veranda/porches which have been added over the years. The house itself stands a storey and a half in height.

The house has been already recognized by both the Ontario Heritage Act and the Canadian Register of Historic Places (CRHP).

Parks Canada describes the house as follows (on next page):

The Herbert Denison House is an unusually rich example of the picturesque vernacular style of the 1880s. This is depicted with its variety of gabling and ornately carved bargeboard and gingerbread that was hand carved by Herbert Denison. The structure was added to over the years, with the two-and-a-half storey tower marking the most notable addition. The octagonal tower provides a romantic Asian influence with its two-tiered pagoda roof. The veranda complicates the house's massing and adds to the variety of roof types utilized. The porches, balconies and verandas added to the Herbert Denison House give it an airy spatial quality and are testament to the high degree of craftsmanship demonstrated by its builders.

We have negotiated that the interior plan changes not affect the placement of the existing windows. These windows, along with the house's steep gabled roof and carved bargeboards, wrap-around veranda with bell-cast mansard roof with intricate gingerbread, and distinctive octagonal tower with its two-tiered, pagoda-like roof—features cited in the house's historical citation—will remain untouched.

#### **Designation Statement**

The McDougal House - Architecturally, is an unusually rich example of the picturesque vernacular style of the 1870s and 1880s, with its complex roof massing, unusual plan, and asymmetrical composition, variety of gable pitches, and consistently ornate pierced and carved barge board and treillage. The south octagonal tower completes the silhouette. Built in a former amusement park/resort area, the architecture reflects the picturesque setting of the area.

#### CHARACTER-DEFINING ELEMENTS

Character defining elements that contribute to the heritage value of the Herbert Denison House include its:

- one-and-a-half storey construction
- steeply pitched gable roof
- gingerbread in all the gables and along the eaves
- stone foundation
- log walls covered in clapboard
- two-and-a-half storey projecting octagonal tower, topped with a pagoda-like, two-tiered roof and a finial
- varying sized two-over-two, double hung windows
- small gothic window in front gable
- wrap around veranda with bellcast mansard roof, cambered posts and intricate gingerbread