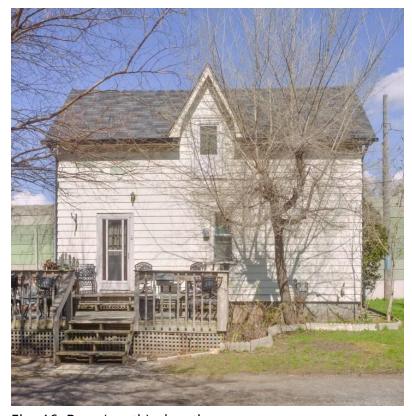

This house is a very prominent landmark on Lorne Park Road, which has been recognized for the character it imparts to a neighborhood of traditional suburban homes. Its most distinguishing features is the octagonal tower with its two-tiered pagoda roof and the veranda/porches which have been added over the years. The house itself stands a storey and a half in height.

The house has been already recognized by both the Ontario Heritage Act and the Canadian Register of Historic Places (CRHP).

Parks Canada describes the house as follows (on next page):

The Herbert Denison House is an unusually rich example of the picturesque vernacular style of the 1880s. This is depicted with its variety of gabling and ornately carved bargeboard and gingerbread that was hand carved by Herbert Denison. The structure was added to over the years, with the two-and-a-half storey tower marking the most notable addition. The octagonal tower provides a romantic Asian influence with its two-tiered pagoda roof. The veranda complicates the house's massing and adds to the variety of roof types utilized. The porches, balconies and verandas added to the Herbert Denison House give it an airy spatial quality and are testament to the high degree of craftsmanship demonstrated by its builders.

#### **History**

A good example of the Queen Anne style, this one and a half storey house has a steeply pitched gable roof with vergeboard in all the gables as well as along the edges of the eaves. The foundation is of stone which supports thick log walls, the whole covered in clapboard. Recently aluminum siding was applied to the entire exterior. The fenestration program is varied, all sashes are square headed except a small gothic window in the front gable. Different sizes of two over two paned, double hung windows appear on all facades of the structure. There is a small glassed in porch at one end of the verandah which is quite recent. The front door is not the original one and was moved from the far side of the tower to its present location. The octagonal tower is topped with a pagoda-like, two tiered roof with a finial on top. Two and one half storeys are spanned, the tower is not part of the original structure but was taken from another house prior to demolition and incorporated into the Tedder house. A verandah encircles the south-west part of the structure with a bell cast mansard roof, chamfered posts and intricate tree-like (this was added later). The interior, though greatly changed, still has much in the way of wooden trim and moldings still intact. The garage to the rear was built by Mr. Tedder and has vergeboard identical to that on the house.

#### DESCRIPTION OF HISTORIC PLACE

The Herbert Denison House is located at 1207 Lorne Park Drive, on the north side of Lorne Park Drive, between Garden Road and Queen Victoria Avenue, in the City of Mississauga. The one-and-a-half storey residence was constructed in circa 1890 and is currently clad in aluminum siding.

#### CHARACTER-DEFINING ELEMENTS

Character defining elements that contribute to the heritage value of the Herbert Denison House include its:

- one-and-a-half storey construction
- steeply pitched gable roof
- gingerbread in all the gables and along the eaves
- stone foundation
- log walls covered in clapboard
- two-and-a-half storey projecting octagonal tower, topped with a pagoda-like, two-tiered roof and a finial
- varying sized two-over-two, double hung windows
- small gothic window in front gable
- wrap around veranda with bellcast mansard roof, cambered posts and intricate gingerbread