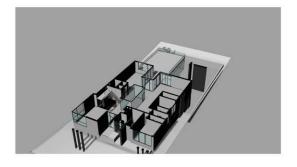

## 3.2 Plans of the Existing House

In the current design proposal, the family wishes to achieve a home with three full bedrooms and an additional bathroom. In order to reach this goal, the upper level will be extended over the current single level family room (this is at the north-east of the house). This will provide floor area for a new Master Bedroom.

The current Second Bedroom was undersized and of poor proportions. It will be improved by added a 5'-8" addition to the basement and two floors to the north end of the west elevation. In order to be unobtrusive we have proposed that the roofline on this elevation match that of the existing roof.

The revised plan re-allocates the main floor areas, and in order to facilitate the bedroom layout, the staircase will be relocated to become a U-shaped stair with a landing touching the west exterior wall.