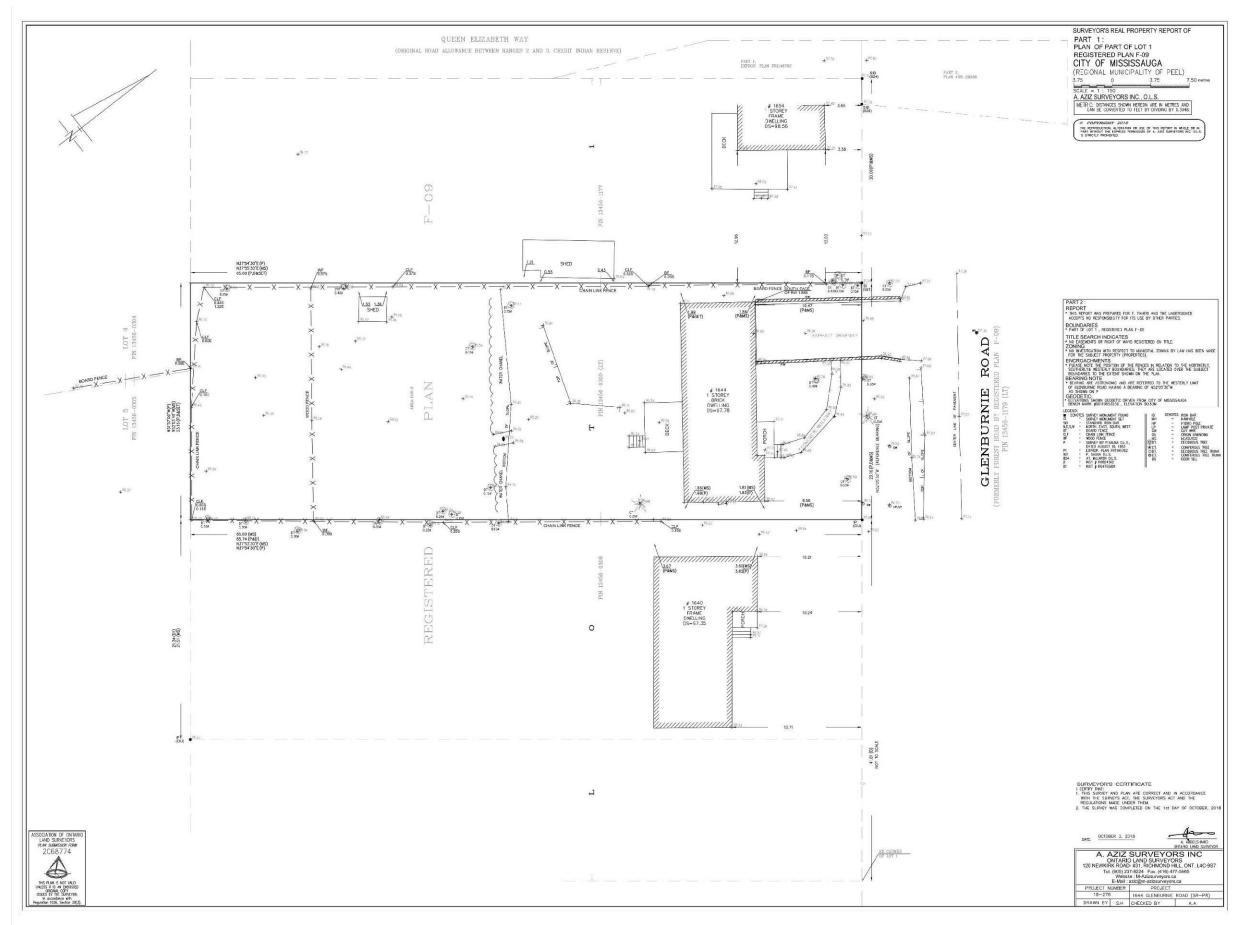

#### 3.0 Description of the Property

The legal description of the property is CON 2 SDS LOT 25 (tax roll number 21-05-020-032-026500-0000). PIN is 13451-0156.

The zoning of the property is R2-1 and in July of 2008 the Owner requested that the Committee of Adjustment authorize a minor variance to permit the lowering of the basement floor and underpinning of the existing footings proposing a side yard of 0.23 m (0.75 ft.); whereas By-law 0225-2007, as amended, requires a minimum side yard of 1.80 m (5.90 ft.) in this instance.

Position on Lorne Park Road (City of Mississauga down-loadable maps)

Property Survey (showing proposed additions)