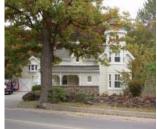

#### **History**

A good example of the Queen Anne style, this one and a half storey house has a steeply pitched gable roof with vergeboard in all the gables as well as along the edges of the eaves. The foundation is of stone which supports thick log walls, the whole covered in clapboard. Recently aluminum siding was applied to the entire exterior. The fenestration program is varied, all sashes are square headed except a small gothic window in the front gable. Different sizes of two over two paned, double hung windows appear on all facades of the structure. There is a small glassed in porch at one end of the verandah which is quite recent. The front door is not the original one and was moved from the far side of the tower to its present location. The octagonal tower is topped with a pagoda-like, two tiered roof with a finial on top. Two and one half storeys are spanned, the tower is not part of the original structure but was taken from another house prior to demolition and incorporated into the Tedder house. A verandah encircles the south-west part of the structure with a bell cast mansard roof, chamfered posts and intricate tree-like (this was added later). The interior, though greatly changed, still has much in the way of wooden trim and moldings still intact. The garage to the rear was built by Mr. Tedder and has vergeboard identical to that on the house.

#### DESCRIPTION OF HISTORIC PLACE

The Herbert Denison House is located at 1207 Lorne Park Drive, on the north side of Lorne Park Drive, between Garden Road and Queen Victoria Avenue, in the City of Mississauga. The one-and-a-half storey residence was constructed in circa 1890 and is currently clad in aluminum siding.