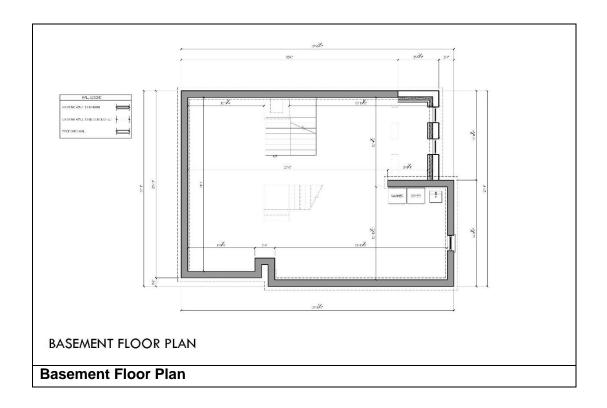

## 3.2 Plans of the Existing House

In the current design proposal, the family wishes to achieve a home with three full bedrooms and an additional bathroom. In order to reach this goal, the upper level will be extended over the current single level family room (this is at the north-east of the house). This will provide floor area for a new Master Bedroom.

The current Second Bedroom was undersized and of poor proportions. It will be improved by added a 5'-8" addition to the basement and two floors to the north end of the west elevation. In order to be unobtrusive we have proposed that the roofline on this elevation match that of the existing roof.

The revised plan re-allocates the main floor areas, and in order to facilitate the bedroom layout, the staircase will be relocated to become a U-shaped stair with a landing touching the west exterior wall.