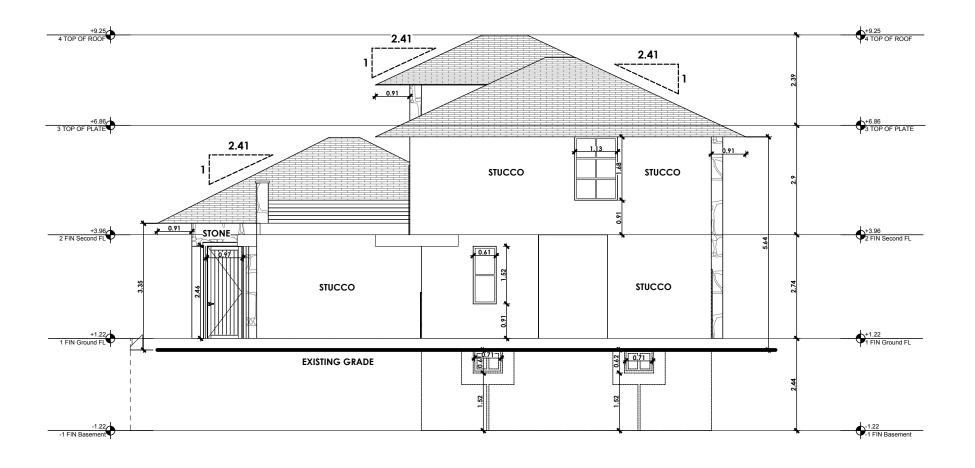

In the current design proposal, the family wishes to achieve a home with three full bedrooms and an additional bathroom. In order to reach this goal, the upper level will be extended over the current single level family room (this is at the north-east of the house). This will provide floor area for a new Master Bedroom.

This second floor addition adds considerable bulk to the easterly elevation but because of the placement of this house so close to the east property line the condominium townhouse development, constructed with in the last ten years, blocks this addition from public view.

The current Second Bedroom was undersized and of poor proportions. It will be improved by added a 5'-8" addition to the basement and two floors to the north end of the west elevation. In order to be unobtrusive we have proposed that the roofline on this elevation match that of the existing roof.

#### 8.0 Impact of Proposed Alterations on the Herbert Denison House

While there are some quite significant alterations in all areas of the interior of the historic house (and it should be noted that similarly significant changes were undertaken in the course of past ownership), the impact of extending the footprint of the house at its northwest corner as well as extending the second floor over the present family room, will be almost imperceptible from Lorne Park Road.