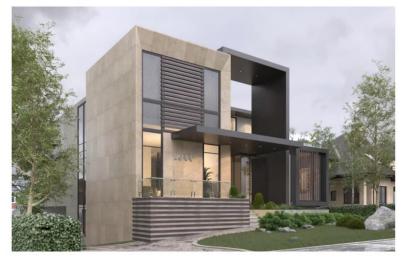

In the current design proposal, the family wishes to achieve a home with three full bedrooms and an additional bathroom. In order to reach this goal, the upper level will be extended over the current single level family room (this is at the north-east of the house). This will provide floor area for a new Master Bedroom.

This second floor addition adds considerable bulk to the easterly elevation but because of the placement of this house so close to the east property line the condominium townhouse development, constructed with in the last ten years, blocks this addition from public view.

The current Second Bedroom was undersized and of poor proportions. It will be improved by added a 5'-8" addition to the basement and two floors to the north end of the west elevation. In order to be unobtrusive we have proposed that the roofline on this elevation match that of the existing roof.

New exterior wall finishes will match the existing horizontal siding. Windows will echo the proportions of the existing double hung units. None of the upgrades impact the street elevation of the McDougall House. The decorative trim will not extend onto the new additions in order to clearly delineate what has been added.