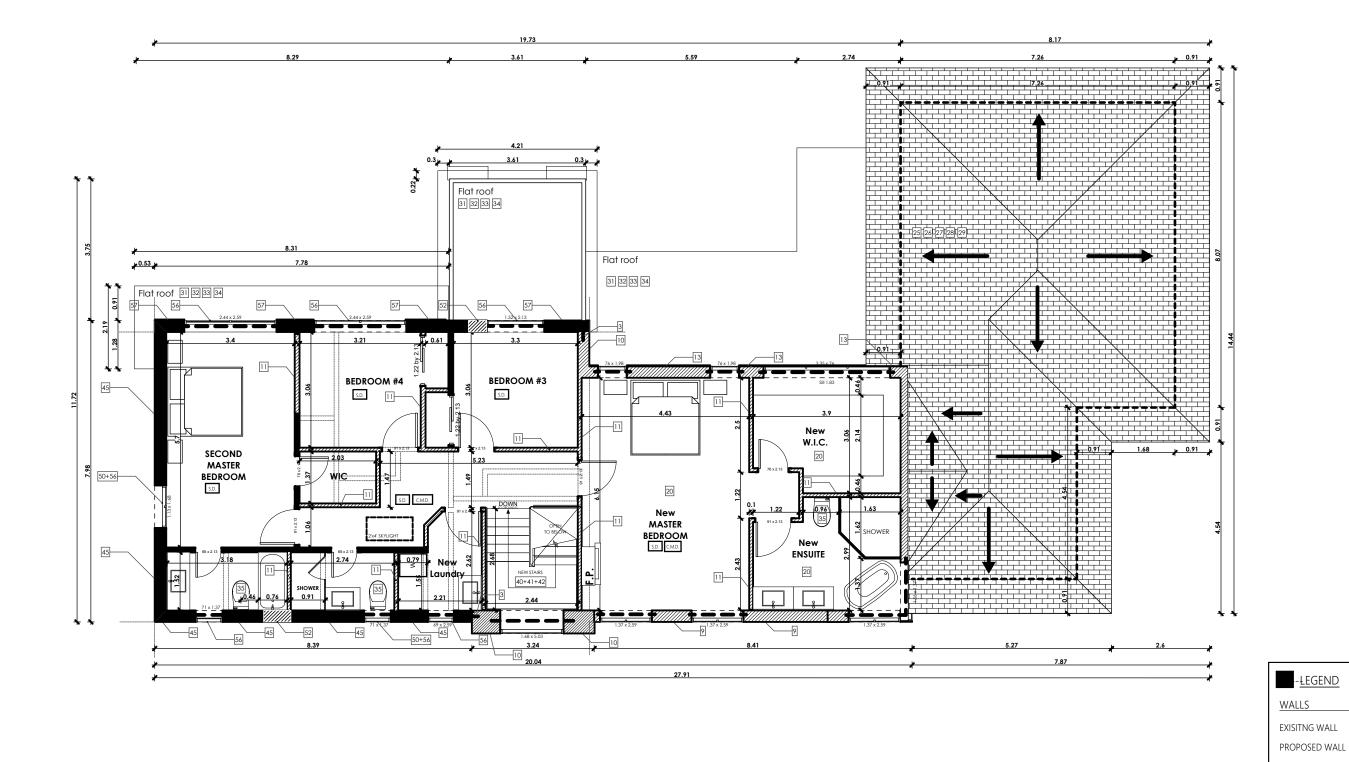

## 3.2 Plans of the Existing House

In the current design proposal, the family wishes to achieve a home with three full bedrooms and an additional bathroom. In order to reach this goal, the upper level will be extended over the current single level family room (this is at the north-east of the house). This will provide floor area for a new Master Bedroom.

The current Second Bedroom was undersized and of poor proportions. It will be improved by added a 5'-8" addition to the basement and two floors to the north end of the west elevation. In order to be unobtrusive we have proposed that the roofline on this elevation match that of the existing roof.

The revised plan re-allocates the main floor areas, and in order to facilitate the bedroom layout, the staircase will be relocated to become a U-shaped stair with a landing touching the west exterior wall.

We include full plans and elevations of the 1207 Lorne Park Road showing alterations and additions being proposed by the current owner. The streetscape drawing below verifies that none of the changes will affect the view of the house from Lorne Park Road.