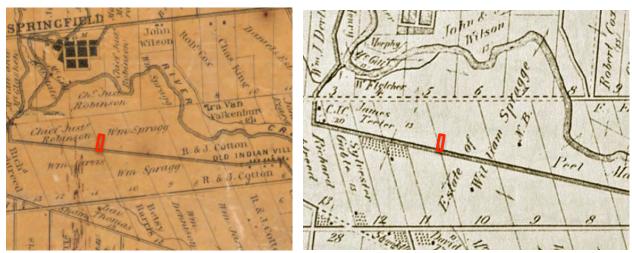

Landtitle transcripts indicate that the patent for Lot 25, Concession 2, SDS (south of Dundas Street) was with Joseph Cawthra. This map of 1806, included here has the name of George Playter most prominent (although the smaller script seems to read Jos Cawthra.