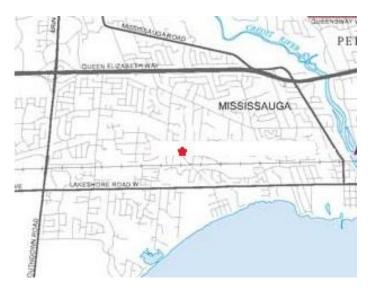

#### 2.0 Location Plan of Subject Property

1207 Lorne Park Road is located in community of Lorne Park (federal riding of Mississauga-Lakeshore). Using major north-south and east-west arterials as references, the property sits between Lakeshore Road West and the Queen Elizabeth Expressway and on the other axis Southdown Road and Mississauga Road.