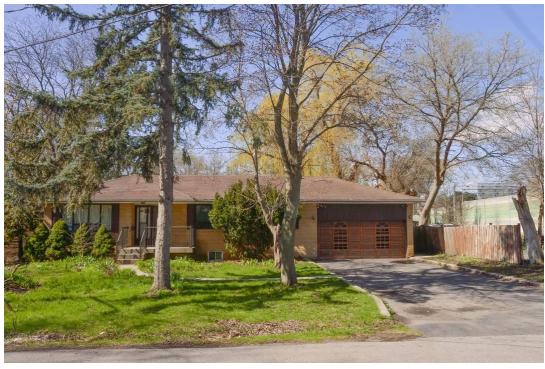

#### **History**

A good example of the Queen Anne style, this one and a half storey house has a steeply pitched gable roof with vergeboard in all the gables as well as along the edges of the eaves. The foundation is of stone which supports thick log walls, the whole covered in clapboard. Recently aluminum siding was applied to the entire exterior. The fenestration program is varied, all sashes are square headed except a small gothic window in the front gable. Different sizes of two over two paned, double hung windows appear on all facades of the structure. There is a small glassed in porch at one end of the verandah which is quite recent. The front door is not the original one and was moved from the far side of the tower to its present location. The octagonal tower is topped with a pagoda-like, two tiered roof with a finial on top. Two and one half storeys are spanned, the tower is not part of the original structure but was taken from another house prior to demolition and incorporated into the Tedder house. A verandah encircles the south-west part of the structure with a bell cast mansard roof, chamfered posts and intricate tree-like (this was added later). The interior, though greatly changed, still has much in the way of wooden trim and moldings still intact. The garage to the rear was built by Mr. Tedder and has vergeboard identical to that on the house.

#### DESCRIPTION OF HISTORIC PLACE

The Herbert Denison House is located at 1207 Lorne Park Drive, on the north side of Lorne Park Drive, between Garden Road and Queen Victoria Avenue, in the City of Mississauga. The one-and-a-half storey residence was constructed in circa 1890 and is currently clad in aluminum siding.