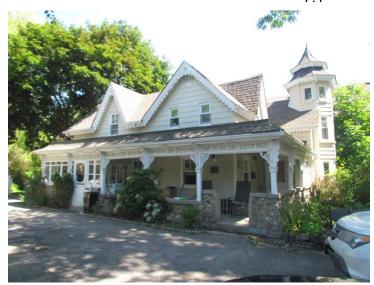

This house is a very prominent landmark on Lorne Park Road, which has been recognized for the character it imparts to a neighborhood of traditional suburban homes. Its most distinguishing features is the octagonal tower with its two-tiered pagoda roof and the veranda/porches which have been added over the years. The house itself stands a storey and a half in height.

The house has been already recognized by both the Ontario Heritage Act and the Canadian Register of Historic Places (CRHP).

Parks Canada describes the house as follows (on next page):

The Herbert Denison House is an unusually rich example of the picturesque vernacular style of the 1880s. This is depicted with its variety of gabling and ornately carved bargeboard and gingerbread that was hand carved by Herbert Denison. The structure was added to over the years, with the two-and-a-half storey tower marking the most notable addition. The octagonal tower provides a romantic Asian influence with its two-tiered pagoda roof. The veranda complicates the house's massing and adds to the variety of roof types utilized. The porches, balconies and verandas added to the Herbert Denison House give it an airy spatial quality and are testament to the high degree of craftsmanship demonstrated by its builders.

We have negotiated that the interior plan changes not affect the placement of the existing windows. These windows, along with the house's steep gabled roof and carved bargeboards, wrap-around veranda with bell-cast mansard roof with intricate gingerbread, and distinctive octagonal tower with its two-tiered, pagoda-like roof—features cited in the house's historical citation—will remain untouched.

#### **History**

A good example of the Queen Anne style, this one and a half storey house has a steeply pitched gable roof with vergeboard in all the gables as well as along the edges of the eaves. The foundation is of stone which supports thick log walls, the whole covered in clapboard. Recently aluminum siding was applied to the entire exterior. The fenestration program is varied, all sashes are square headed except a small gothic window in the front gable. Different sizes of two over two paned, double hung windows appear on all facades of the structure. There is a small glassed in porch at one end of the verandah which is quite recent. The front door is not the original one and was moved from the far side of the tower to its present location. The octagonal tower is topped with a pagoda-like, two tiered roof with a finial on top. Two and one half storeys are spanned, the tower is not part of the original structure but was taken from another house prior to demolition and incorporated into the Tedder house. A verandah encircles the south-west part of the structure with a bell cast mansard roof, chamfered posts and intricate tree-like (this was added later). The interior, though greatly changed, still has much in the way of wooden trim and moldings still intact. The garage to the rear was built by Mr. Tedder and has vergeboard identical to that on the house.