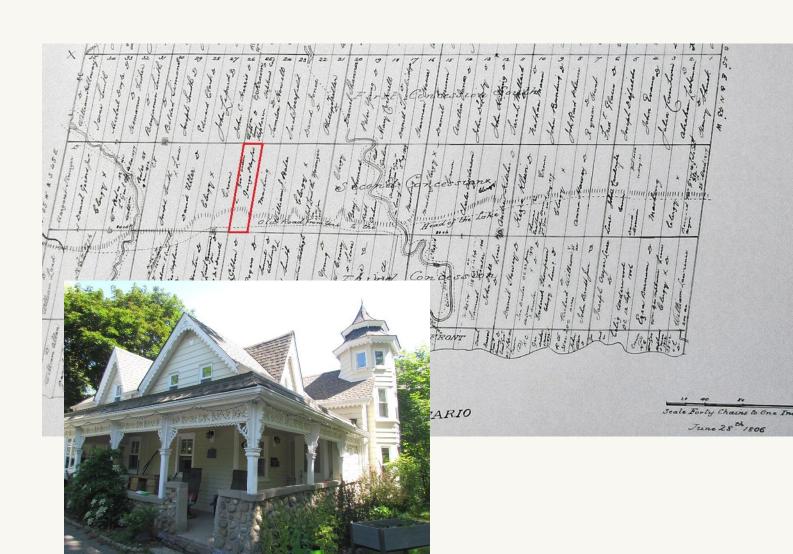

Landtitle transcripts indicate that the patent for Lot 25, Concession 2, SDS (south of Dundas Street) was with Joseph Cawthra. This map of 1806, included here has the name of George Playter most prominent (although the smaller script seems to read Jos Cawthra.

#### 3.0 Description of the Property

The legal description of the property is CON 2 SDS LOT 25 (tax roll number 21-05-020-032-026500-0000). PIN is 13451-0156.

The zoning of the property is R2-1 and in July of 2008 the Owner requested that the Committee of Adjustment authorize a minor variance to permit the lowering of the basement floor and underpinning of the existing footings proposing a side yard of 0.23 m (0.75 ft.); whereas By-law 0225-2007, as amended, requires a minimum side yard of 1.80 m (5.90 ft.) in this instance.