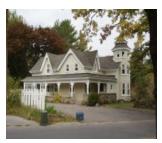

1207 Lorne Park Road is a distinguished house sited on the north side of that historical right-of-way. There are no neighbouring homes of similar vintage or stature nearby on Lorne Park Road, but adjacent development has been respectful of this particular house. Most recently (c. 2008) a medium density row-house condominium was developed to the east of the subject property.

Architecturally, the house is a delight. What we uncover, when we investigate the history of what is today a storey-and-a-half example of the Picturesque Vernacular architectural style that was so admired in the 1880's, is that it began as James McGill's log cabin-reported to have been moved from across the road in 1858 (from Canada Historic Places citation).

The whimsical two-and-a-half story tower with its pagoda roof has become a landmark in Lorne Park. A relatively small number of owners, listed in this study, have each left his/her mark, but through each owner's commitment to the house, it has remained structurally sound and architecturally integrated.

This house is a very prominent landmark on Lorne Park Road, which has been recognized for the character it imparts to a neighborhood of traditional suburban homes. Its most distinguishing features is the octagonal tower with its two-tiered pagoda roof and the veranda/porches which have been added over the years. The house itself stands a storey and a half in height.

The house has been already recognized by both the Ontario Heritage Act and the Canadian Register of Historic Places (CRHP).

Parks Canada describes the house as follows (on next page):

The Herbert Denison House is an unusually rich example of the picturesque vernacular style of the 1880s. This is depicted with its variety of gabling and ornately carved bargeboard and gingerbread that was hand carved by Herbert Denison. The structure was added to over the years, with the two-and-a-half storey tower marking the most notable addition. The octagonal tower provides a romantic Asian influence with its two-tiered pagoda roof. The veranda complicates the house's massing and adds to the variety of roof types utilized. The porches, balconies and verandas added to the Herbert Denison House give it an airy spatial quality and are testament to the high degree of craftsmanship demonstrated by its builders.