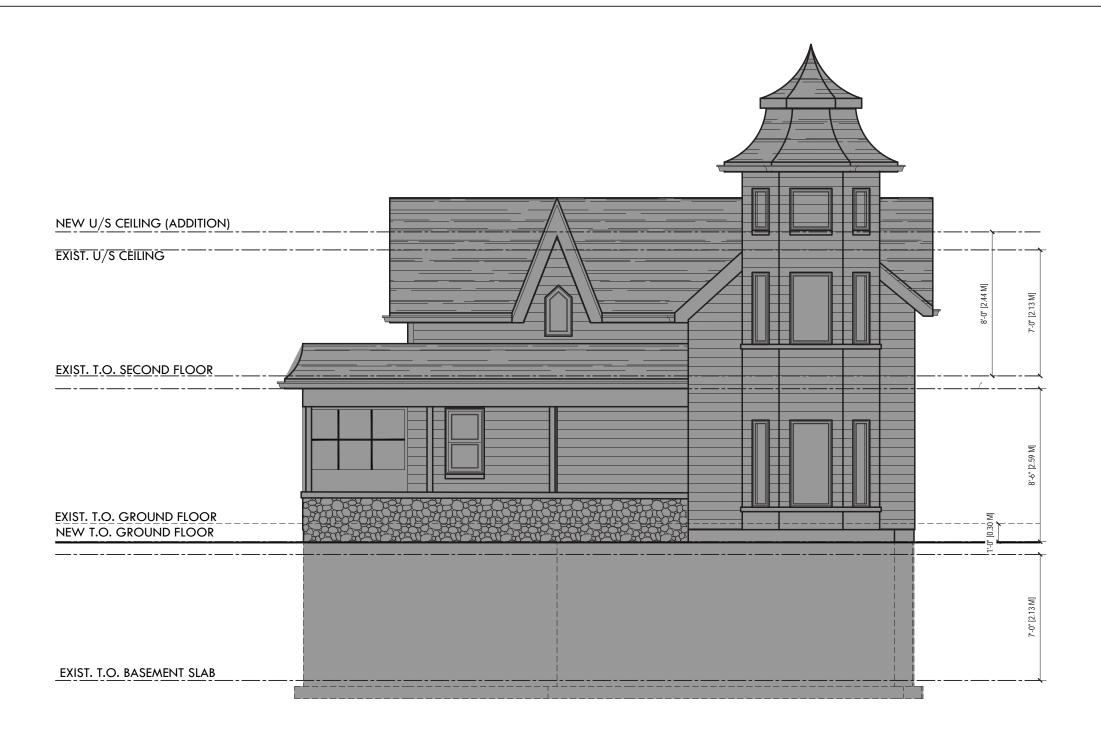

We include full plans and elevations of the 1207 Lorne Park Road showing alterations and additions being proposed by the current owner. The streetscape drawing below verifies that none of the changes will affect the view of the house from Lorne Park Road.

#### 8.0 Impact of Proposed Alterations on the Herbert Denison House

While there are some quite significant alterations in all areas of the interior of the historic house (and it should be noted that similarly significant changes were undertaken in the course of past ownership), the impact of extending the footprint of the house at its northwest corner as well as extending the second floor over the present family room, will be almost imperceptible from Lorne Park Road.