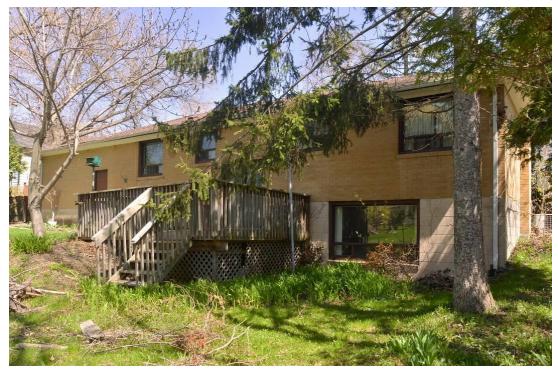

In the current design proposal, the family wishes to achieve a home with three full bedrooms and an additional bathroom. In order to reach this goal, the upper level will be extended over the current single level family room (this is at the north-east of the house). This will provide floor area for a new Master Bedroom.

The current Second Bedroom was undersized and of poor proportions. It will be improved by added a 5'-8" addition to the basement and two floors to the north end of the west elevation. In order to be unobtrusive we have proposed that the roofline on this elevation match that of the existing roof.

#### 8.0 Impact of Proposed Alterations on the Herbert Denison House

While there are some quite significant alterations in all areas of the interior of the historic house (and it should be noted that similarly significant changes were undertaken in the course of past ownership), the impact of extending the footprint of the house at its northwest corner as well as extending the second floor over the present family room, will be almost imperceptible from Lorne Park Road.