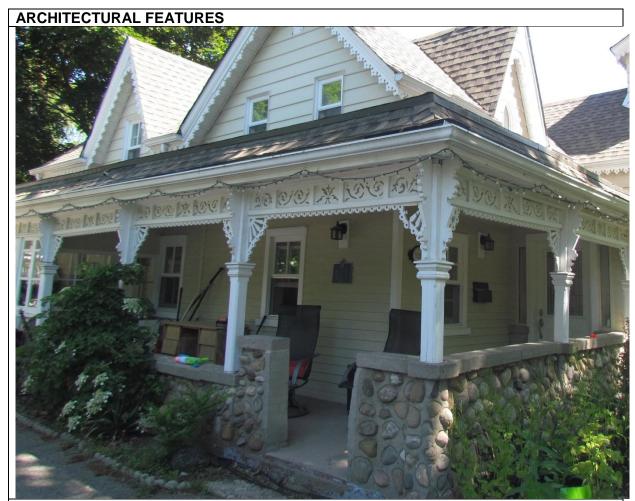

This house is a very prominent landmark on Lorne Park Road, which has been recognized for the character it imparts to a neighborhood of traditional suburban homes. Its most distinguishing features is the octagonal tower with its two-tiered pagoda roof and the veranda/porches which have been added over the years. The house itself stands a storey and a half in height.

The house has been already recognized by both the Ontario Heritage Act and the Canadian Register of Historic Places (CRHP).

Parks Canada describes the house as follows (on next page):

The Herbert Denison House is an unusually rich example of the picturesque vernacular style of the 1880s. This is depicted with its variety of gabling and ornately carved bargeboard and gingerbread that was hand carved by Herbert Denison. The structure was added to over the years, with the two-and-a-half storey tower marking the most notable addition. The octagonal tower provides a romantic Asian influence with its two-tiered pagoda roof. The veranda complicates the house's massing and adds to the variety of roof types utilized. The porches, balconies and verandas added to the Herbert Denison House give it an airy spatial quality and are testament to the high degree of craftsmanship demonstrated by its builders.

We have negotiated that the interior plan changes not affect the placement of the existing windows. These windows, along with the house's steep gabled roof and carved bargeboards, wrap-around veranda with bell-cast mansard roof with intricate gingerbread, and distinctive octagonal tower with its two-tiered, pagoda-like roof—features cited in the house's historical citation—will remain untouched.

#### CHARACTER-DEFINING ELEMENTS

Character defining elements that contribute to the heritage value of the Herbert Denison House include its:

- one-and-a-half storey construction
- steeply pitched gable roof
- gingerbread in all the gables and along the eaves
- stone foundation
- log walls covered in clapboard
- two-and-a-half storey projecting octagonal tower, topped with a pagoda-like, two-tiered roof and a finial
- varying sized two-over-two, double hung windows
- small gothic window in front gable
- wrap around veranda with bellcast mansard roof, cambered posts and intricate gingerbread