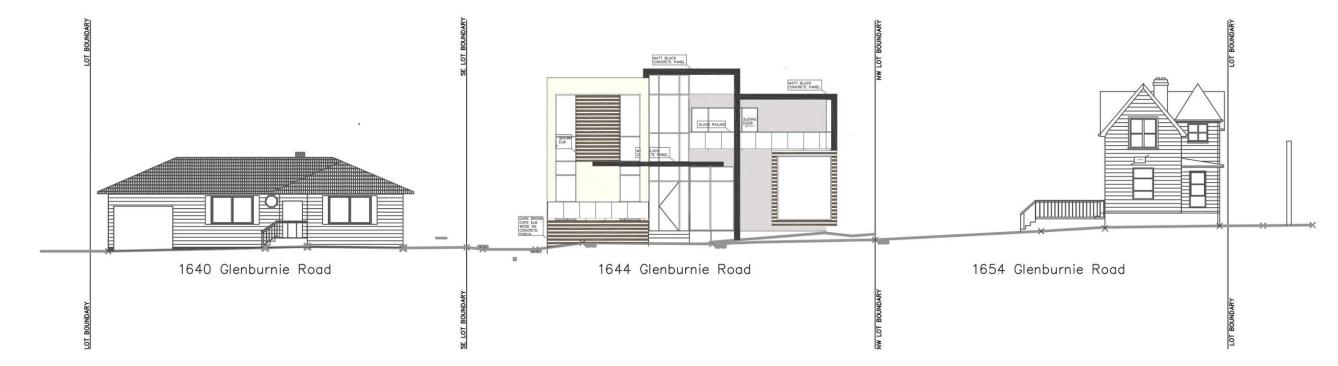

rty of "GIXDESIGN INC" and any use of it should have the designer consent. Drawings are not to be scaled. Drawings not intended for construction unless noted otherwise.

DESCRIPTION

ISSUED FOR REVIEW 01.09.19
ISSUED FOR REVIEW 06.14.19
ISSUED FOR REVIEW 23.09.19
ISSUED FOR SPA 07.05.20

A300

PROJECT NUMBER 18
DRAWN BY
CHECKED BY

**ZONING CALC** 

SCALE 1:150





Figure 81A: Streetscape



Figure 81B: Streetscape with vegetation

Streetscape Study for the Heritage Impact Assessment
1644 Glenburnie Road, Mississauga, Ontario

FRANCINE ANTONIOU ARCHITECT OAA, CAHP-ACEP, LEED AP 647 225 4246

Steetscape Elevations, Figure 81

1/16"=1'-0"

DATE: June, 2020

Elevations were provided by 6IX Design Engineering, May 2020.

Fig. 81 A to D Francine Antoniou, "Streetscape Elevations," June 2020.



Figure 81C: Alternative Streetscape



Figure 81D: AlternativeStreetscape with vegetation

Streetscape Study for the Heritage Impact Assessment
1644 Glenburnie Road, Mississauga, Ontario

FRANCINE ANTONIOU ARCHITECT OAA, CAHP-ACEP, LEED AP 647 225 4246

Steetscape Elevations, Figure 81

1/16"=1'-0"

DATE: June, 2020

Elevations were provided by 6IX Design Engineering, May 2020.

Fig. 81 A to D Francine Antoniou, "Streetscape Elevations," June 2020.

### Appendix B: Bibliography

Bevers, Cameron. "History of the Queen Elizabeth Way." 2002-19. www.thekingshighway.ca/Queen\_Elizabeth\_Way.htm.

Bush, Clayton E. "Plan of Subdivision of Part of Lot 2, Range 2, Credit Indian Reserve, Tp. of Toronto. Co. Peel: Registered Plan F-09." 21 Dec. 1909. Peel Land Registry Office.

Canada. Army Survey