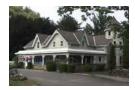

#### **Designation Statement**

The McDougal House - Architecturally, is an unusually rich example of the picturesque vernacular style of the 1870s and 1880s, with its complex roof massing, unusual plan, and asymmetrical composition, variety of gable pitches, and consistently ornate pierced and carved barge board and treillage. The south octagonal tower completes the silhouette. Built in a former amusement park/resort area, the architecture reflects the picturesque setting of the area.

#### **History**

A good example of the Queen Anne style, this one and a half storey house has a steeply pitched gable roof with vergeboard in all the gables as well as along the edges of the eaves. The foundation is of stone which supports thick log walls, the whole covered in clapboard. Recently aluminum siding was applied to the entire exterior. The fenestration program is varied, all sashes are square headed except a small gothic window in the front gable. Different sizes of two over two paned, double hung windows appear on all facades of the structure. There is a small glassed in porch at one end of the verandah which is quite recent. The front door is not the original one and was moved from the far side of the tower to its present location. The octagonal tower is topped with a pagoda-like, two tiered roof with a finial on top. Two and one half storeys are spanned, the tower is not part of the original structure but was taken from another house prior to demolition and incorporated into the Tedder house. A verandah encircles the south-west part of the structure with a bell cast mansard roof, chamfered posts and intricate tree-like (this was added later). The interior, though greatly changed, still has much in the way of wooden trim and moldings still intact. The garage to the rear was built by Mr. Tedder and has vergeboard identical to that on the house.

PROPOSED DESIGNATION

Architecturally, the McDougall House is an unusually rich example of the picturesque vernacular style of the 1870's and 1880's, with its complex roof massing, unusual plan, assymmetrical composition, variety of gable pitches, and consistently ornate pierced and carved barge board and treillage. The south octagonal tower completes the silhouette. Built in a former amusement park/resort area, the architecture reflects the picturesque setting of the area.

#### DESCRIPTION OF HISTORIC PLACE

The Herbert Denison House is located at 1207 Lorne Park Drive, on the north side of Lorne Park Drive, between Garden Road and Queen Victoria Avenue, in the City of Mississauga. The one-and-a-half storey residence was constructed in circa 1890 and is currently clad in aluminum siding.