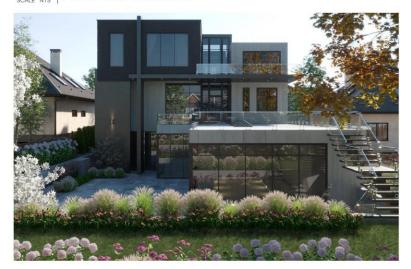

In the current design proposal, the family wishes to achieve a home with three full bedrooms and an additional bathroom. In order to reach this goal, the upper level will be extended over the current single level family room (this is at the north-east of the house). This will provide floor area for a new Master Bedroom.

This second floor addition adds considerable bulk to the easterly elevation but because of the placement of this house so close to the east property line the condominium townhouse development, constructed with in the last ten years, blocks this addition from public view.

The current Second Bedroom was undersized and of poor proportions. It will be improved by added a 5'-8" addition to the basement and two floors to the north end of the west elevation. In order to be unobtrusive we have proposed that the roofline on this elevation match that of the existing roof.

New exterior wall finishes will match the existing horizontal siding. Windows will echo the proportions of the existing double hung units. None of the upgrades impact the street elevation of the McDougall House. The decorative trim will not extend onto the new additions in order to clearly delineate what has been added.