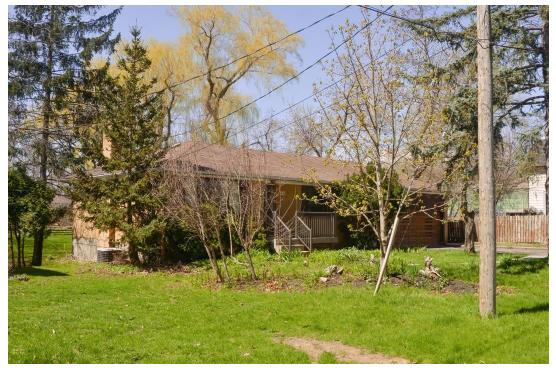

1207 Lorne Park Road is a distinguished house sited on the north side of that historical right-of-way. There are no neighbouring homes of similar vintage or stature nearby on Lorne Park Road, but adjacent development has been respectful of this particular house. Most recently (c. 2008) a medium density row-house condominium was developed to the east of the subject property.

This house is a very prominent landmark on Lorne Park Road, which has been recognized for the character it imparts to a neighborhood of traditional suburban homes. Its most distinguishing features is the octagonal tower with its two-tiered pagoda roof and the veranda/porches which have been added over the years. The house itself stands a storey and a half in height.

The house has been already recognized by both the Ontario Heritage Act and the Canadian Register of Historic Places (CRHP).

Parks Canada describes the house as follows (on next page):

The Herbert Denison House is an unusually rich example of the picturesque vernacular style of the 1880s. This is depicted with its variety of gabling and ornately carved bargeboard and gingerbread that was hand carved by Herbert Denison. The structure was added to over the years, with the two-and-a-half storey tower marking the most notable addition. The octagonal tower provides a romantic Asian influence with its two-tiered pagoda roof. The veranda complicates the house's massing and adds to the variety of roof types utilized. The porches, balconies and verandas added to the Herbert Denison House give it an airy spatial quality and are testament to the high degree of craftsmanship demonstrated by its builders.

#### 5.3 Contextual Value / Landmark Status

Located in the Lorne Park neighbourhood, the picturesque silhouette of the Herbert Denison House stands out on Lorne Park Road. The homes on the street have become in close proximity to each other and are a combination of older homes and very modern ones, none of which are as notable as 1207 Lorne Park Drive. The Herbert Denison House is a very prominent landmark on the streetscape, imparting character to the neighbourhood of traditional suburban houses.

#### **Designation Statement**

The McDougal House - Architecturally, is an unusually rich example of the picturesque vernacular style of the 1870s and 1880s, with its complex roof massing, unusual plan, and asymmetrical composition, variety of gable pitches, and consistently ornate pierced and carved barge board and treillage. The south octagonal tower completes the silhouette. Built in a former amusement park/resort area, the architecture reflects the picturesque setting of the area.