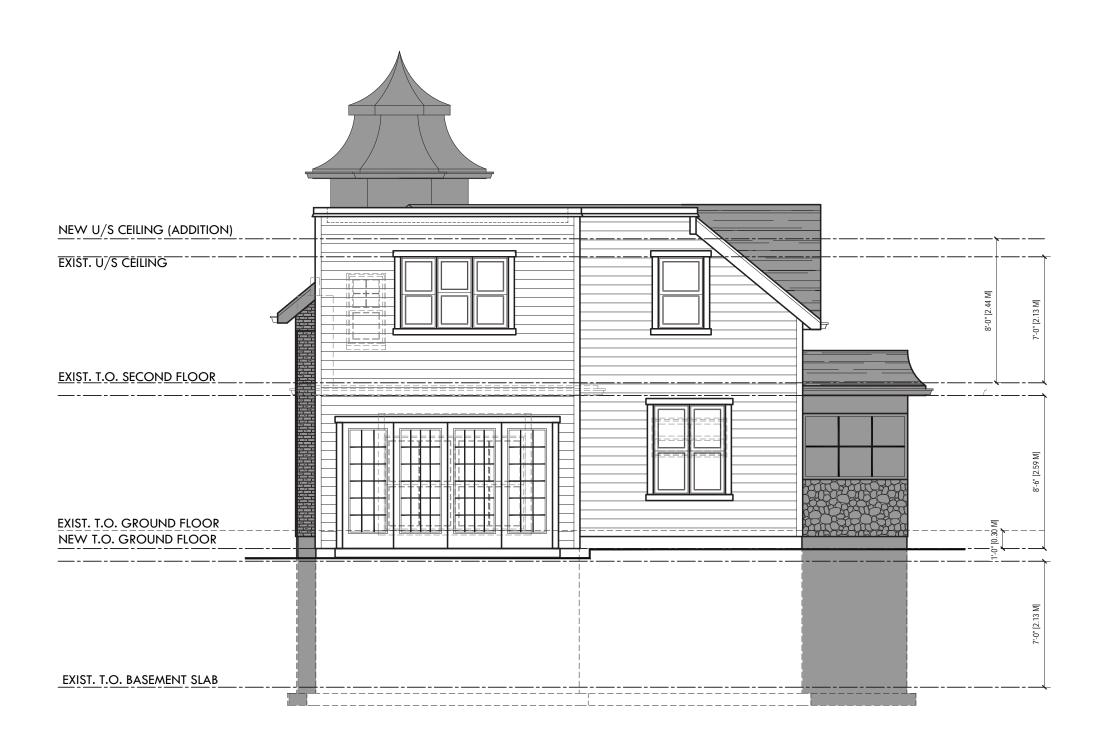

In the current design proposal, the family wishes to achieve a home with three full bedrooms and an additional bathroom. In order to reach this goal, the upper level will be extended over the current single level family room (this is at the north-east of the house). This will provide floor area for a new Master Bedroom.

This second floor addition adds considerable bulk to the easterly elevation but because of the placement of this house so close to the east property line the condominium townhouse development, constructed with in the last ten years, blocks this addition from public view.

The current Second Bedroom was undersized and of poor proportions. It will be improved by added a 5'-8" addition to the basement and two floors to the north end of the west elevation. In order to be unobtrusive we have proposed that the roofline on this elevation match that of the existing roof.

The revised plan re-allocates the main floor areas, and in order to facilitate the bedroom layout, the staircase will be relocated to become a U-shaped stair with a landing touching the west exterior wall.

#### 8.0 Impact of Proposed Alterations on the Herbert Denison House

While there are some quite significant alterations in all areas of the interior of the historic house (and it should be noted that similarly significant changes were undertaken in the course of past ownership), the impact of extending the footprint of the house at its northwest corner as well as extending the second floor over the present family room, will be almost imperceptible from Lorne Park Road.