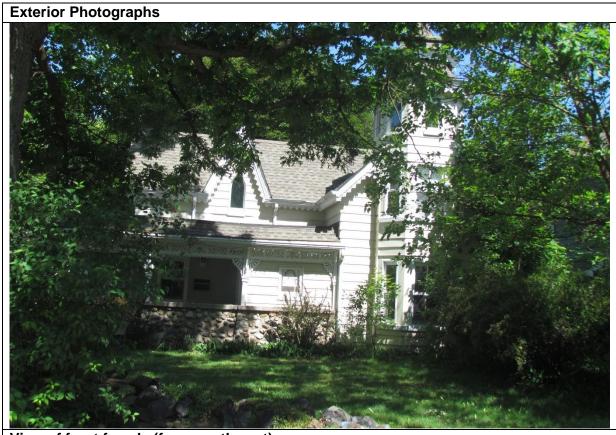

This house is a very prominent landmark on Lorne Park Road, which has been recognized for the character it imparts to a neighborhood of traditional suburban homes. Its most distinguishing features is the octagonal tower with its two-tiered pagoda roof and the veranda/porches which have been added over the years. The house itself stands a storey and a half in height.

#### **History**

A good example of the Queen Anne style, this one and a half storey house has a steeply pitched gable roof with vergeboard in all the gables as well as along the edges of the eaves. The foundation is of stone which supports thick log walls, the whole covered in clapboard. Recently aluminum siding was applied to the entire exterior. The fenestration program is varied, all sashes are square headed except a small gothic window in the front gable. Different sizes of two over two paned, double hung windows appear on all facades of the structure. There is a small glassed in porch at one end of the verandah which is quite recent. The front door is not the original one and was moved from the far side of the tower to its present location. The octagonal tower is topped with a pagoda-like, two tiered roof with a finial on top. Two and one half storeys are spanned, the tower is not part of the original structure but was taken from another house prior to demolition and incorporated into the Tedder house. A verandah encircles the south-west part of the structure with a bell cast mansard roof, chamfered posts and intricate tree-like (this was added later). The interior, though greatly changed, still has much in the way of wooden trim and moldings still intact. The garage to the rear was built by Mr. Tedder and has vergeboard identical to that on the house.