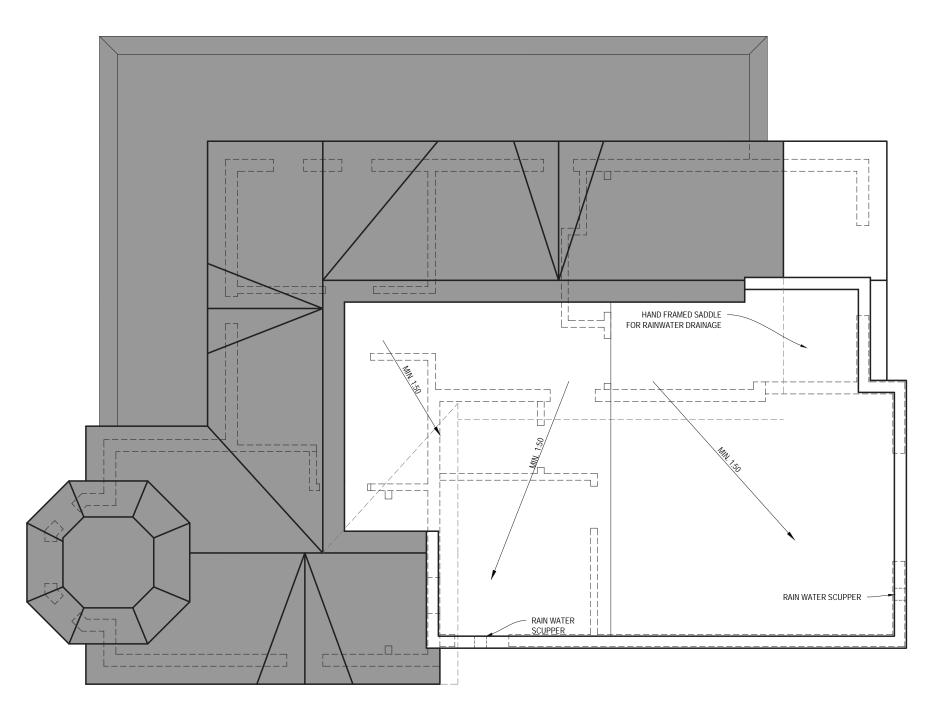

| - |               | MM.DD.YYYY                             |
| 5   | - |               | MM.DD.YYYY                             |
| -   |   |               |                                        |
|     |   | ISSUE LIST    |                                        |
| 1   | - |               | MM.DD.YYYY                             |
| Ι., | - |               | MM.DD.YYYY                             |
| 2   |   |               |                                        |
| 3   | - |               | MM.DD.YYYY                             |
| 1 - | - |               |                                        |
| 1 - | - |               | MM.DD.YYYY<br>MM.DD.YYYY<br>MM.DD.YYYY |



DRAWING TITLE: DRAWN BY: PR CHECKED BY: ADDRESS: 1207 LORNE PARK RD, MISSISSAUG/ PROJECT NO: 2020-021 SHEET NO.



## PROPOSED ROOF PLAN



LUCID HOMES INC.
CUSTOM HOME AND RENOVATION DESIGN
1166 SOUTH SERVICE ROAD WEST - UNIT 202
OAKVILLE ON - L6L 5T7
T: 416.566.6588 E: INFO@LUCIDHOMES.CA
WWW.LUCIDHOMES.CA

#### GENERAL NOTES

DRAWINGS ARE TO BE READ NOT SCALED. DESIGN AND CONSTRUCTION OF THIS BUILDING SHALL COMPLY WITH ONTARIO BUILDING CODE, AS AMENDED. DRAWINGS NOT INTENDED FOR PERMIT OR CONSTRUCTION UNLESS SIGNED BY DESIGNER OR ENGINEER. DO NOT BEGIN CONSTRUCTION UNTIL DESIGNER OR PROJECT MANAGER HAS BEEN NOTIFIED. ANY DISCREPANCIES DISCOVERED IN DRAWINGS OR ON SITE SHALL BE REPORTED TO THE DESIGNER. THE DRAWINGS AND DOCUMENTS ARE THE EXCLUSIVE PROPERTY OF LUCID HOMES INC. REPRODUCTION OF THE DOCUMENTS PROVIDED IS PROHIBITED WITHOUT CONSENT OF THE DESIGNER.

|     | REVISION LIST |            |
|