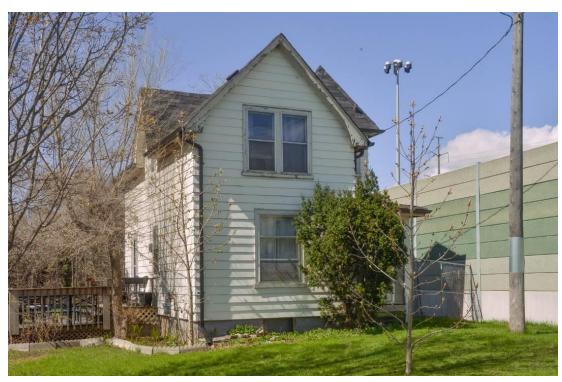

This house is a very prominent landmark on Lorne Park Road, which has been recognized for the character it imparts to a neighborhood of traditional suburban homes. Its most distinguishing features is the octagonal tower with its two-tiered pagoda roof and the veranda/porches which have been added over the years. The house itself stands a storey and a half in height.

The house has been already recognized by both the Ontario Heritage Act and the Canadian Register of Historic Places (CRHP).

Parks Canada describes the house as follows (on next page):

The Herbert Denison House is an unusually rich example of the picturesque vernacular style of the 1880s. This is depicted with its variety of gabling and ornately carved bargeboard and gingerbread that was hand carved by Herbert Denison. The structure was added to over the years, with the two-and-a-half storey tower marking the most notable addition. The octagonal tower provides a romantic Asian influence with its two-tiered pagoda roof. The veranda complicates the house's massing and adds to the variety of roof types utilized. The porches, balconies and verandas added to the Herbert Denison House give it an airy spatial quality and are testament to the high degree of craftsmanship demonstrated by its builders.

#### DESCRIPTION OF HISTORIC PLACE

The Herbert Denison House is located at 1207 Lorne Park Drive, on the north side of Lorne Park Drive, between Garden Road and Queen Victoria Avenue, in the City of Mississauga. The one-and-a-half storey residence was constructed in circa 1890 and is currently clad in aluminum siding.