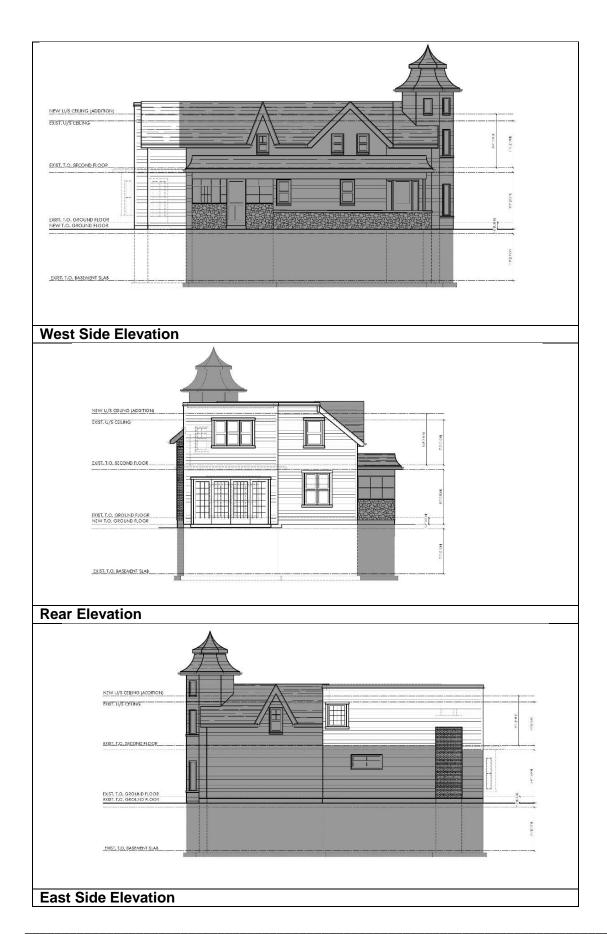

This second floor addition adds considerable bulk to the easterly elevation but because of the placement of this house so close to the east property line the condominium townhouse development, constructed with in the last ten years, blocks this addition from public view.

The current Second Bedroom was undersized and of poor proportions. It will be improved by added a 5'-8" addition to the basement and two floors to the north end of the west elevation. In order to be unobtrusive we have proposed that the roofline on this elevation match that of the existing roof.

We include full plans and elevations of the 1207 Lorne Park Road showing alterations and additions being proposed by the current owner. The streetscape drawing below verifies that none of the changes will affect the view of the house from Lorne Park Road.

#### 8.0 Impact of Proposed Alterations on the Herbert Denison House

While there are some quite significant alterations in all areas of the interior of the historic house (and it should be noted that similarly significant changes were undertaken in the course of past ownership), the impact of extending the footprint of the house at its northwest corner as well as extending the second floor over the present family room, will be almost imperceptible from Lorne Park Road.