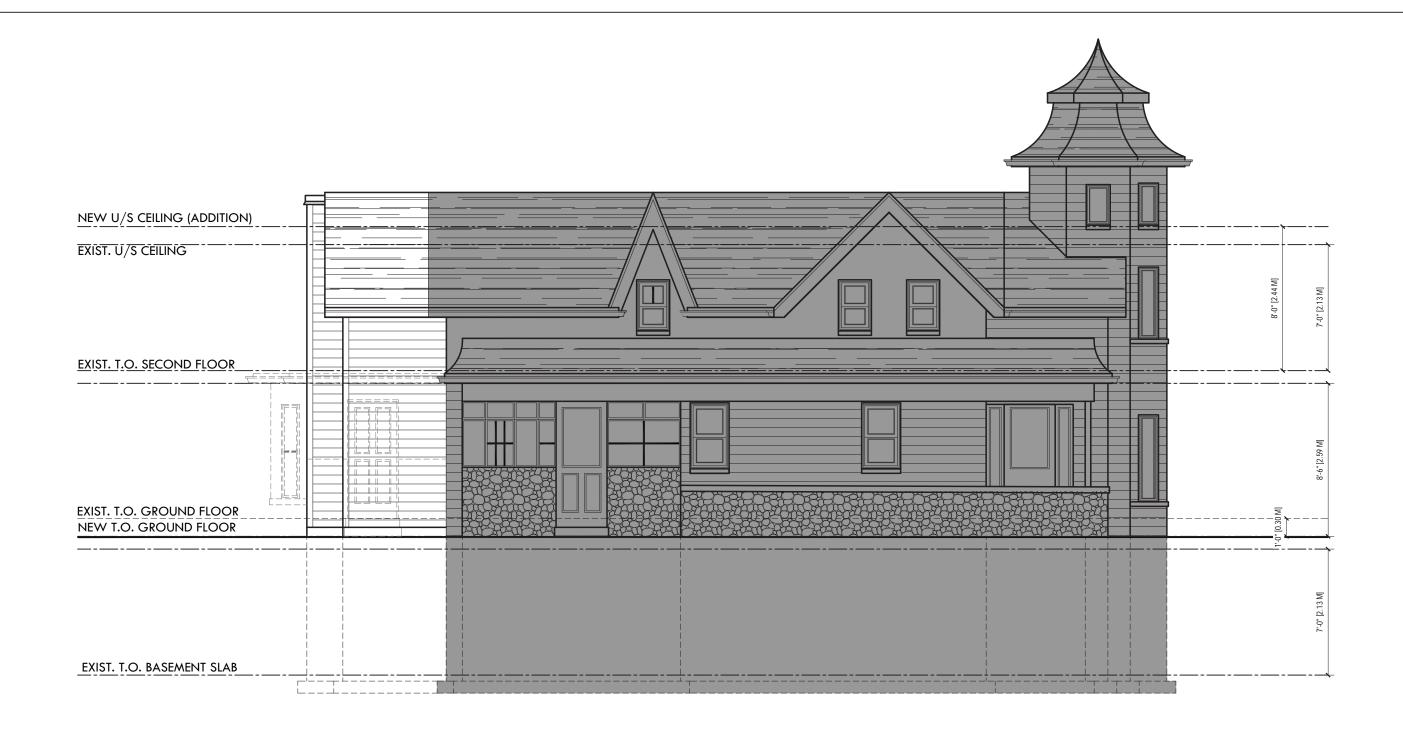

This house is a very prominent landmark on Lorne Park Road, which has been recognized for the character it imparts to a neighborhood of traditional suburban homes. Its most distinguishing features is the octagonal tower with its two-tiered pagoda roof and the veranda/porches which have been added over the years. The house itself stands a storey and a half in height.

The house has been already recognized by both the Ontario Heritage Act and the Canadian Register of Historic Places (CRHP).

Parks Canada describes the house as follows (on next page):

The Herbert Denison House is an unusually rich example of the picturesque vernacular style of the 1880s. This is depicted with its variety of gabling and ornately carved bargeboard and gingerbread that was hand carved by Herbert Denison. The structure was added to over the years, with the two-and-a-half storey tower marking the most notable addition. The octagonal tower provides a romantic Asian influence with its two-tiered pagoda roof. The veranda complicates the house's massing and adds to the variety of roof types utilized. The porches, balconies and verandas added to the Herbert Denison House give it an airy spatial quality and are testament to the high degree of craftsmanship demonstrated by its builders.

We have negotiated that the interior plan changes not affect the placement of the existing windows. These windows, along with the house's steep gabled roof and carved bargeboards, wrap-around veranda with bell-cast mansard roof with intricate gingerbread, and distinctive octagonal tower with its two-tiered, pagoda-like roof—features cited in the house's historical citation—will remain untouched.

New exterior wall finishes will match the existing horizontal siding. Windows will echo the proportions of the existing double hung units. None of the upgrades impact the street elevation of the McDougall House. The decorative trim will not extend onto the new additions in order to clearly delineate what has been added.

#### CHARACTER-DEFINING ELEMENTS

Character defining elements that contribute to the heritage value of the Herbert Denison House include its:

- one-and-a-half storey construction
- steeply pitched gable roof
- gingerbread in all the gables and along the eaves
- stone foundation
- log walls covered in clapboard
- two-and-a-half storey projecting octagonal tower, topped with a pagoda-like, two-tiered roof and a finial
- varying sized two-over-two, double hung windows
- small gothic window in front gable
- wrap around veranda with bellcast mansard roof, cambered posts and intricate gingerbread