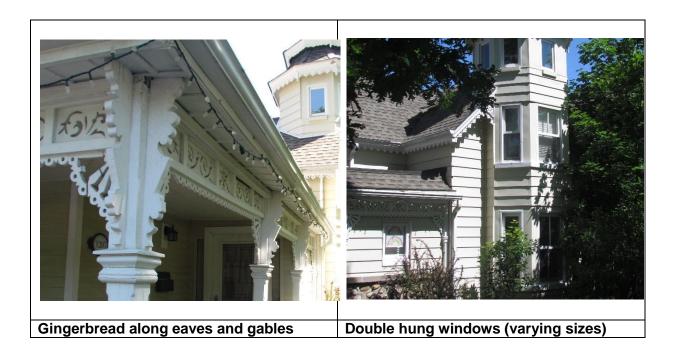

We have negotiated that the interior plan changes not affect the placement of the existing windows. These windows, along with the house's steep gabled roof and carved bargeboards, wrap-around veranda with bell-cast mansard roof with intricate gingerbread, and distinctive octagonal tower with its two-tiered, pagoda-like roof—features cited in the house's historical citation—will remain untouched.

New exterior wall finishes will match the existing horizontal siding. Windows will echo the proportions of the existing double hung units. None of the upgrades impact the street elevation of the McDougall House. The decorative trim will not extend onto the new additions in order to clearly delineate what has been added.

#### CHARACTER-DEFINING ELEMENTS

Character defining elements that contribute to the heritage value of the Herbert Denison House include its:

- one-and-a-half storey construction
- steeply pitched gable roof
- gingerbread in all the gables and along the eaves
- stone foundation
- log walls covered in clapboard
- two-and-a-half storey projecting octagonal tower, topped with a pagoda-like, two-tiered roof and a finial
- varying sized two-over-two, double hung windows
- small gothic window in front gable
- wrap around veranda with bellcast mansard roof, cambered posts and intricate gingerbread