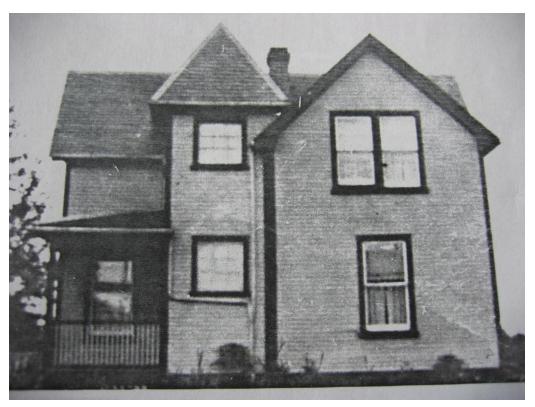

This house is a very prominent landmark on Lorne Park Road, which has been recognized for the character it imparts to a neighborhood of traditional suburban homes. Its most distinguishing features is the octagonal tower with its two-tiered pagoda roof and the veranda/porches which have been added over the years. The house itself stands a storey and a half in height.

The house has been already recognized by both the Ontario Heritage Act and the Canadian Register of Historic Places (CRHP).

Parks Canada describes the house as follows (on next page):

The Herbert Denison House is an unusually rich example of the picturesque vernacular style of the 1880s. This is depicted with its variety of gabling and ornately carved bargeboard and gingerbread that was hand carved by Herbert Denison. The structure was added to over the years, with the two-and-a-half storey tower marking the most notable addition. The octagonal tower provides a romantic Asian influence with its two-tiered pagoda roof. The veranda complicates the house's massing and adds to the variety of roof types utilized. The porches, balconies and verandas added to the Herbert Denison House give it an airy spatial quality and are testament to the high degree of craftsmanship demonstrated by its builders.

#### **History**

A good example of the Queen Anne style, this one and a half storey house has a steeply pitched gable roof with vergeboard in all the gables as well as along the edges of the eaves. The foundation is of stone which supports thick log walls, the whole covered in clapboard. Recently aluminum siding was applied to the entire exterior. The fenestration program is varied, all sashes are square headed except a small gothic window in the front gable. Different sizes of two over two paned, double hung windows appear on all facades of the structure. There is a small glassed in porch at one end of the verandah which is quite recent. The front door is not the original one and was moved from the far side of the tower to its present location. The octagonal tower is topped with a pagoda-like, two tiered roof with a finial on top. Two and one half storeys are spanned, the tower is not part of the original structure but was taken from another house prior to demolition and incorporated into the Tedder house. A verandah encircles the south-west part of the structure with a bell cast mansard roof, chamfered posts and intricate tree-like (this was added later). The interior, though greatly changed, still has much in the way of wooden trim and moldings still intact. The garage to the rear was built by Mr. Tedder and has vergeboard identical to that on the house.

#### DESCRIPTION OF HISTORIC PLACE

The Herbert Denison House is located at 1207 Lorne Park Drive, on the north side of Lorne Park Drive, between Garden Road and Queen Victoria Avenue, in the City of Mississauga. The one-and-a-half storey residence was constructed in circa 1890 and is currently clad in aluminum siding.

#### CHARACTER-DEFINING ELEMENTS

Character defining elements that contribute to the heritage value of the Herbert Denison House include its:

- one-and-a-half storey construction
- steeply pitched gable roof
- gingerbread in all the gables and along the eaves
- stone foundation
- log walls covered in clapboard
- two-and-a-half storey projecting octagonal tower, topped with a pagoda-like, two-tiered roof and a finial
- varying sized two-over-two, double hung windows
- small gothic window in front gable
- wrap around veranda with bellcast mansard roof, cambered posts and intricate gingerbread