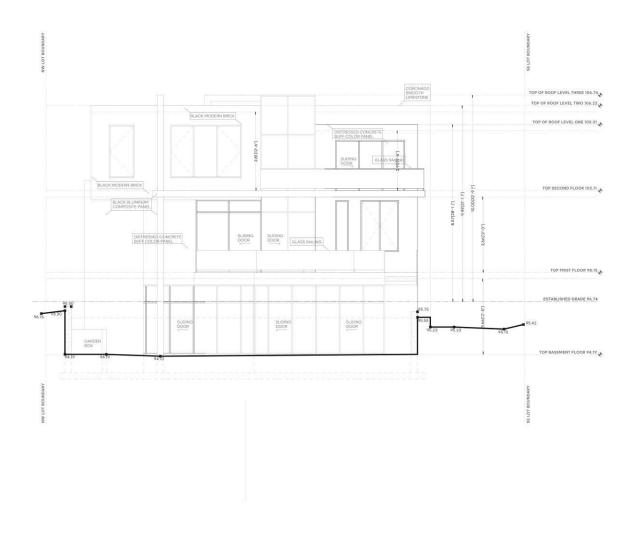

We include full plans and elevations of the 1207 Lorne Park Road showing alterations and additions being proposed by the current owner. The streetscape drawing below verifies that none of the changes will affect the view of the house from Lorne Park Road.