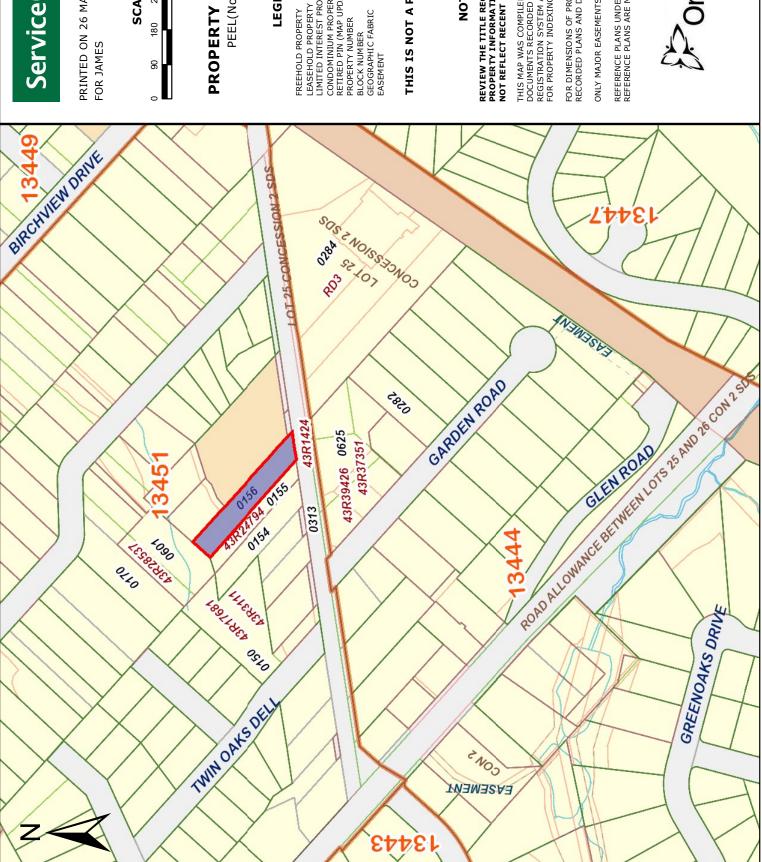

Landtitle transcripts indicate that the patent for Lot 25, Concession 2, SDS (south of Dundas Street) was with Joseph Cawthra. This map of 1806, included here has the name of George Playter most prominent (although the smaller script seems to read Jos Cawthra.

#### 3.0 Description of the Property

The legal description of the property is CON 2 SDS LOT 25 (tax roll number 21-05-020-032-026500-0000). PIN is 13451-0156.

The zoning of the property is R2-1 and in July of 2008 the Owner requested that the Committee of Adjustment authorize a minor variance to permit the lowering of the basement floor and underpinning of the existing footings proposing a side yard of 0.23 m (0.75 ft.); whereas By-law 0225-2007, as amended, requires a minimum side yard of 1.80 m (5.90 ft.) in this instance.

Position on Lorne Park Road (City of Mississauga down-loadable maps)

Property Survey (showing proposed additions)

#### APPENDIX A1 Sources of Information

City of Mississauga Services Online: Property Information

Government of Ontario landtitles repository at <a href="https://onland.ca">https://onland.ca</a>
Land Registry Abstracts for:
Lot 25, Lot 2, Toronto Township

#### APPENDIX A2 Selected Reference Documents

- a) City of Mississauga Heritage Designation for 1207 Lorne Park Road
- b) Parks Canada Agency, Canadian Register of Historic Places Listing
- c) Reprint of listings of Building Permit Applications and Development Applications as found on the City of Mississauga Property Look-up site.
- d) Property Index Map for 1207 Lorne Park Road
- e) Landtitle transcripts for Lot 25, Con. 2, SDS
- f) Teranet Land Registry
- g) Peel Voters List of 1965