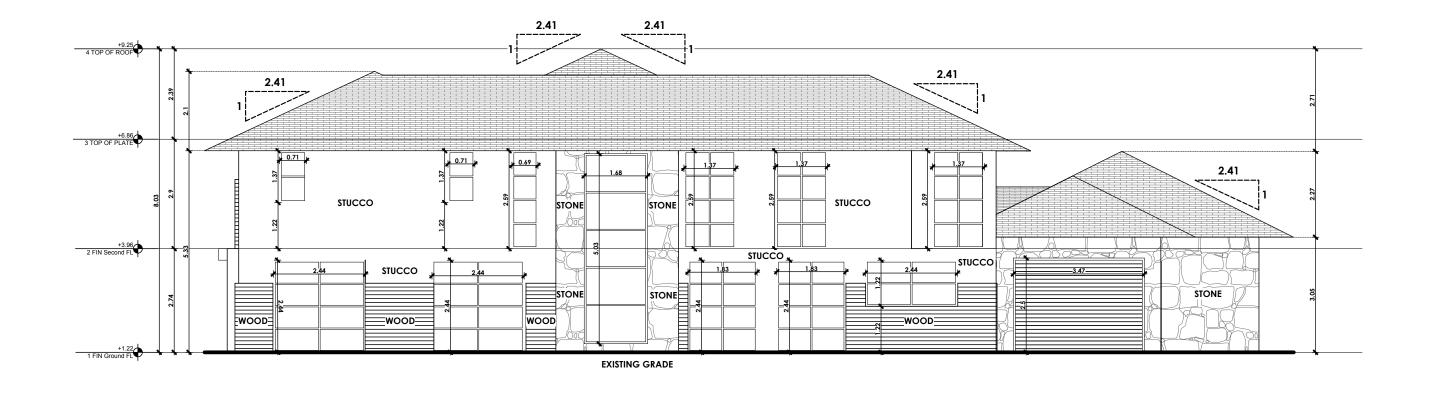

We include full plans and elevations of the 1207 Lorne Park Road showing alterations and additions being proposed by the current owner. The streetscape drawing below verifies that none of the changes will affect the view of the house from Lorne Park Road.

#### 8.0 Impact of Proposed Alterations on the Herbert Denison House

While there are some quite significant alterations in all areas of the interior of the historic house (and it should be noted that similarly significant changes were undertaken in the course of past ownership), the impact of extending the footprint of the house at its northwest corner as well as extending the second floor over the present family room, will be almost imperceptible from Lorne Park Road.