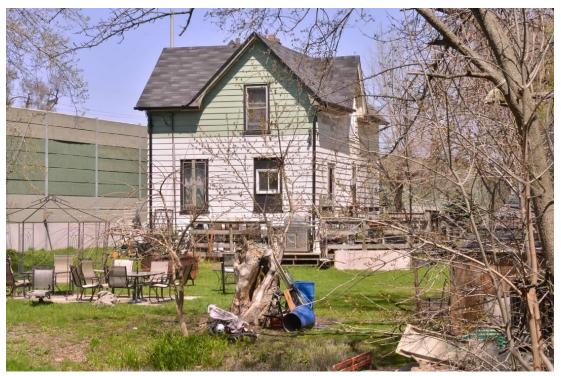

This house is a very prominent landmark on Lorne Park Road, which has been recognized for the character it imparts to a neighborhood of traditional suburban homes. Its most distinguishing features is the octagonal tower with its two-tiered pagoda roof and the veranda/porches which have been added over the years. The house itself stands a storey and a half in height.

The house has been already recognized by both the Ontario Heritage Act and the Canadian Register of Historic Places (CRHP).

Parks Canada describes the house as follows (on next page):

The Herbert Denison House is an unusually rich example of the picturesque vernacular style of the 1880s. This is depicted with its variety of gabling and ornately carved bargeboard and gingerbread that was hand carved by Herbert Denison. The structure was added to over the years, with the two-and-a-half storey tower marking the most notable addition. The octagonal tower provides a romantic Asian influence with its two-tiered pagoda roof. The veranda complicates the house's massing and adds to the variety of roof types utilized. The porches, balconies and verandas added to the Herbert Denison House give it an airy spatial quality and are testament to the high degree of craftsmanship demonstrated by its builders.

#### **History**

A good example of the Queen Anne style, this one and a half storey house has a steeply pitched gable roof with vergeboard in all the gables as well as along the edges of the eaves. The foundation is of stone which supports thick log walls, the whole covered in clapboard. Recently aluminum siding was applied to the entire exterior. The fenestration program is varied, all sashes are square headed except a small gothic window in the front gable. Different sizes of two over two paned, double hung windows appear on all facades of the structure. There is a small glassed in porch at one end of the verandah which is quite recent. The front door is not the original one and was moved from the far side of the tower to its present location. The octagonal tower is topped with a pagoda-like, two tiered roof with a finial on top. Two and one half storeys are spanned, the tower is not part of the original structure but was taken from another house prior to demolition and incorporated into the Tedder house. A verandah encircles the south-west part of the structure with a bell cast mansard roof, chamfered posts and intricate tree-like (this was added later). The interior, though greatly changed, still has much in the way of wooden trim and moldings still intact. The garage to the rear was built by Mr. Tedder and has vergeboard identical to that on the house.

#### DESCRIPTION OF HISTORIC PLACE

The Herbert Denison House is located at 1207 Lorne Park Drive, on the north side of Lorne Park Drive, between Garden Road and Queen Victoria Avenue, in the City of Mississauga. The one-and-a-half storey residence was constructed in circa 1890 and is currently clad in aluminum siding.

#### CHARACTER-DEFINING ELEMENTS

Character defining elements that contribute to the heritage value of the Herbert Denison House include its:

- one-and-a-half storey construction
- steeply pitched gable roof
- gingerbread in all the gables and along the eaves
- stone foundation
- log walls covered in clapboard
- two-and-a-half storey projecting octagonal tower, topped with a pagoda-like, two-tiered roof and a finial
- varying sized two-over-two, double hung windows
- small gothic window in front gable
- wrap around veranda with bellcast mansard roof, cambered posts and intricate gingerbread