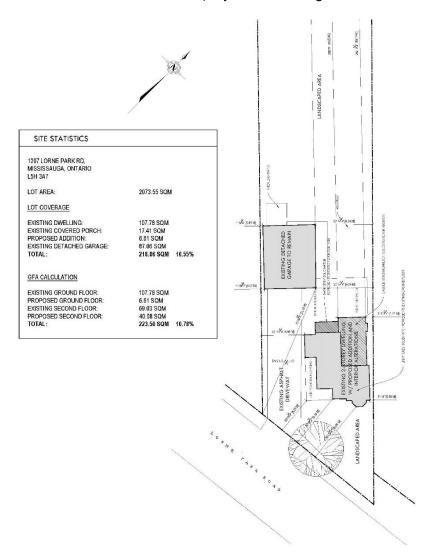

#### 3.0 Description of the Property

The legal description of the property is CON 2 SDS LOT 25 (tax roll number 21-05-020-032-026500-0000). PIN is 13451-0156.

The zoning of the property is R2-1 and in July of 2008 the Owner requested that the Committee of Adjustment authorize a minor variance to permit the lowering of the basement floor and underpinning of the existing footings proposing a side yard of 0.23 m (0.75 ft.); whereas By-law 0225-2007, as amended, requires a minimum side yard of 1.80 m (5.90 ft.) in this instance.

#### 6.0 Summary of relevant municipal/agency requirements

The property is currently zoned R2-1. We understand that the proposed new use is in full compliance with this zoning. The easterly minimum side-yard requirement of minimum side yard of 1.80 m (5.90 ft.) will be encroached, however in 2008 a request the City's Committee of Adjustment proposed a side yard reduction to 0.23 m (0.75 ft.);to permit the lowering of the basement floor. The proposed new floor areas do not encroach further than this.

In the current design proposal, the family wishes to achieve a home with three full bedrooms and an additional bathroom. In order to reach this goal, the upper level will be extended over the current single level family room (this is at the north-east of the house). This will provide floor area for a new Master Bedroom.

The current Second Bedroom was undersized and of poor proportions. It will be improved by added a 5'-8" addition to the basement and two floors to the north end of the west elevation. In order to be unobtrusive we have proposed that the roofline on this elevation match that of the existing roof.

We include full plans and elevations of the 1207 Lorne Park Road showing alterations and additions being proposed by the current owner. The streetscape drawing below verifies that none of the changes will affect the view of the house from Lorne Park Road.