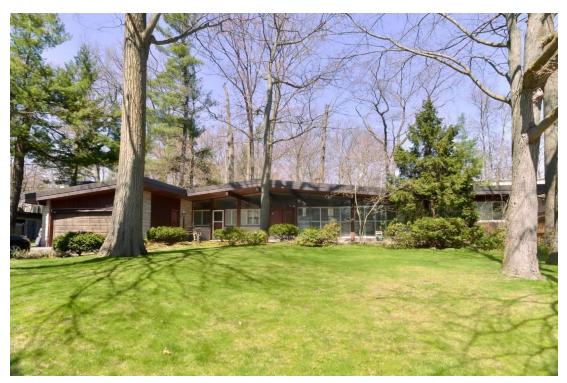

This house is a very prominent landmark on Lorne Park Road, which has been recognized for the character it imparts to a neighborhood of traditional suburban homes. Its most distinguishing features is the octagonal tower with its two-tiered pagoda roof and the veranda/porches which have been added over the years. The house itself stands a storey and a half in height.

We have negotiated that the interior plan changes not affect the placement of the existing windows. These windows, along with the house's steep gabled roof and carved bargeboards, wrap-around veranda with bell-cast mansard roof with intricate gingerbread, and distinctive octagonal tower with its two-tiered, pagoda-like roof—features cited in the house's historical citation—will remain untouched.