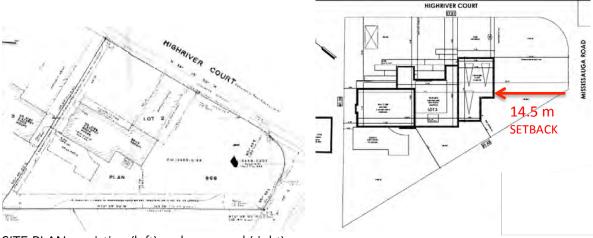

#### 7. MATTERS TO BE CONSIDERED

- 7.1. Reguest to Alter a Heritage Designated Property: 1207 Lorne Park Road (Ward 2)
- 7.2. Port Credit Heritage Conservation District Subcommittee Report 1 2020 November 2, 2020
- \*7.3. Letter from Antoine Musiol, Chair, Port Credit Heritage Conservation District (PCHCD) Subcommittee dated November 9, 2020 regarding PCHCD Subcommittee Report 1 November 2, 2020
- \*7.4. Lisa Small Request for Temporary Leave from the Heritage Advisory Committee
- 8. INFORMATION ITEMS
- 8.1. Alteration to a Property Adjacent to a Listed Property: 1644 Glenburnie Road (Ward 1)
- 8.2. Alteration to a Listed Heritage Property: 2188 Highriver Court (Ward 8)
- 8.3. Alteration to a Listed Heritage Property: 3091 Victory Crescent (Ward 5)
- 9. OTHER BUSINESS