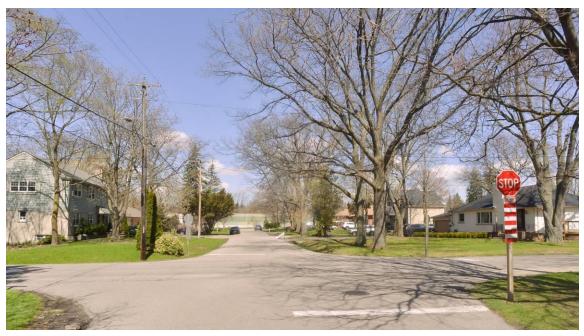

We include full plans and elevations of the 1207 Lorne Park Road showing alterations and additions being proposed by the current owner. The streetscape drawing below verifies that none of the changes will affect the view of the house from Lorne Park Road.

#### 8.0 Impact of Proposed Alterations on the Herbert Denison House

While there are some quite significant alterations in all areas of the interior of the historic house (and it should be noted that similarly significant changes were undertaken in the course of past ownership), the impact of extending the footprint of the house at its northwest corner as well as extending the second floor over the present family room, will be almost imperceptible from Lorne Park Road.

Care will be taken to subtly delineate the new additions from what the house is today, but as these are all to the rear of the house, they have no impact on how the house is being publically enjoyed today.