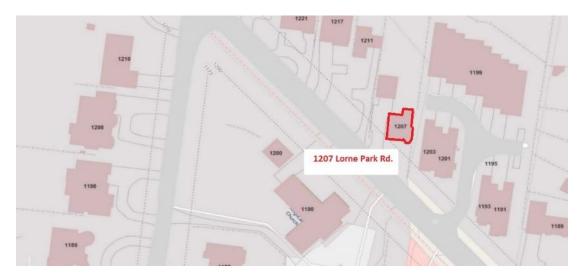

1207 Lorne Park Road is a distinguished house sited on the north side of that historical right-of-way. There are no neighbouring homes of similar vintage or stature nearby on Lorne Park Road, but adjacent development has been respectful of this particular house. Most recently (c. 2008) a medium density row-house condominium was developed to the east of the subject property.

The Herbert Denison House was formally designated through a Heritage By-law by the City of Mississauga in 1983 and listed on the Canadian Register of Historic Places in 2010.

The house is located on north side of Lorne Park Road just north of the CNR railway right-of-way. Ten years ago the City approved infill housing behind and beside 1207 at street addresses 1195, 1197, 1203 Lorne Park Road.

#### 2.0 Location Plan of Subject Property

1207 Lorne Park Road is located in community of Lorne Park (federal riding of Mississauga-Lakeshore). Using major north-south and east-west arterials as references, the property sits between Lakeshore Road West and the Queen Elizabeth Expressway and on the other axis Southdown Road and Mississauga Road.