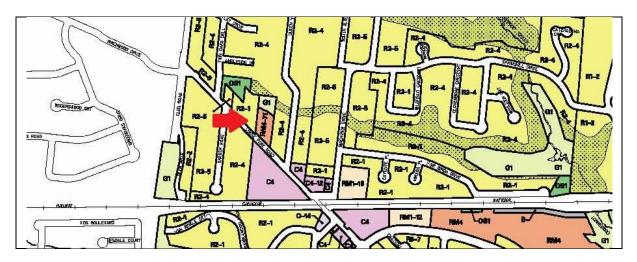

#### 2.0 Location Plan of Subject Property

1207 Lorne Park Road is located in community of Lorne Park (federal riding of Mississauga-Lakeshore). Using major north-south and east-west arterials as references, the property sits between Lakeshore Road West and the Queen Elizabeth Expressway and on the other axis Southdown Road and Mississauga Road.

Position on Lorne Park Road (City of Mississauga down-loadable maps)

Property Survey (showing proposed additions)