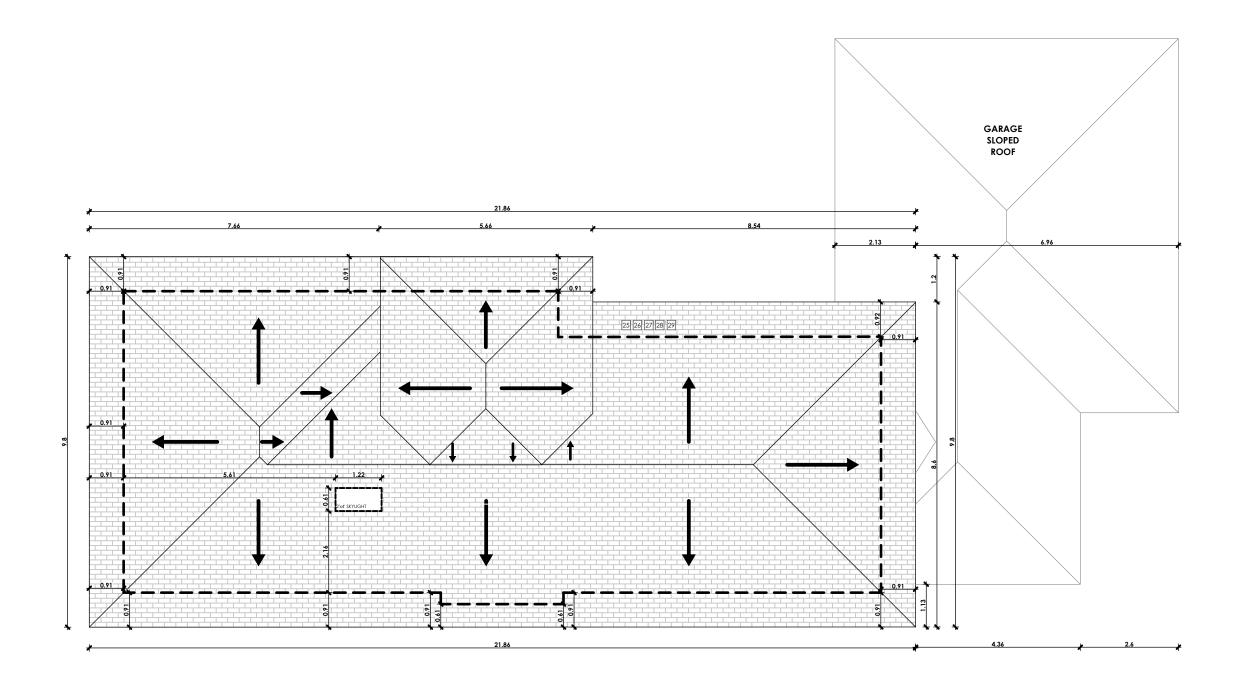

SIONS/SPECS/DETAILS & AS-BUILT INFORMATION       |
| INCLUDING STRUCTURAL AND MECHANICAL PRIOR TO          |
| COMMENCEMENT OF WORK AND REPORT ANY DISCREPANCIES     |
| TO MEMAR.                                             |
| DESIGN, DRAWINGS & SPECIFICATIONS ARE ALL PROPERTY OF |
| MEMAR UNDER COPY RIGHT ACTAND MUST NOT BE USED FOR    |
|                                                       |

ANY OTHER PROJECT AND/OR BY ANY OTHER PERSON INCLUDING ORIGINAL CLIENT WITHOUT WRITTEN PERMISSION.

DRAWING TITLE:

PROPOSED SECOND FL. PROJECT TITLE/ADDRESS:

2188 HIGHRIVER CT, MISSISSAUGA, ON

DRAWN BY L.M. CHKD BY S.T.

SCALE: 1:100 LAST MODIFIED ON: Wednesday, April 1, 2020

**MEMAR** 

"Memar Architects Inc." 2323 Yonge St,Unit 503 Toronto,ON, M4P 2C9 T: 416-551-5764



walls to be removed



| ALL DRAWINGS AND DOCUMENTS ARE PRELIMINARY UNLESS     |
|-------------------------------------------------------|
| APPROVED BY THE CITY AND MUST NOT BE USED FOR ANY     |
| CONSTRCUTION BEFORE ISSUANCE OF BUILDING              |
| PERMIT.CONTRACTORS/BUILDER MUST VERIFY ALL            |
| DIMENSIONS/SPECS/DETAILS & AS-BUILT INFORMATION       |
| INCLUDING STRUCTURAL AND MECHANICAL PRIOR TO          |
| COMMENCEMENT OF WORK AND REPORT ANY DISCREPANCIES     |
| TO MEMAR.                                             |
| DESIGN, DRAWINGS & SPECIFICATIONS ARE ALL PROPERTY OF |
| MEMAR UNDER COPY RIGHT ACTAND MUST NOT BE USED FOR    |
| ANY OTHER PROJECT AND/OR BY ANY OTHER PERSON          |

INCLUDING ORIGINAL CLIENT WITHOUT WRITTEN PERMISSION.

DRAWING TITLE:

PROPOSED TOP OF ROOF

PROJECT