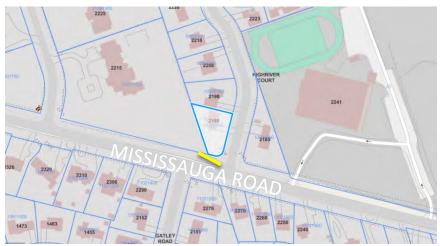

#### 7. MATTERS TO BE CONSIDERED

- 7.1. Reguest to Alter a Heritage Designated Property: 1207 Lorne Park Road (Ward 2)
- 7.2. Port Credit Heritage Conservation District Subcommittee Report 1 2020 November 2, 2020
- \*7.3. Letter from Antoine Musiol, Chair, Port Credit Heritage Conservation District (PCHCD) Subcommittee dated November 9, 2020 regarding PCHCD Subcommittee Report 1 November 2, 2020
- \*7.4. Lisa Small Request for Temporary Leave from the Heritage Advisory Committee
- 8. INFORMATION ITEMS
- 8.1. Alteration to a Property Adjacent to a Listed Property: 1644 Glenburnie Road (Ward 1)
- 8.2. Alteration to a Listed Heritage Property: 2188 Highriver Court (Ward 8)
- 8.3. Alteration to a Listed Heritage Property: 3091 Victory Crescent (Ward 5)
- 9. OTHER BUSINESS