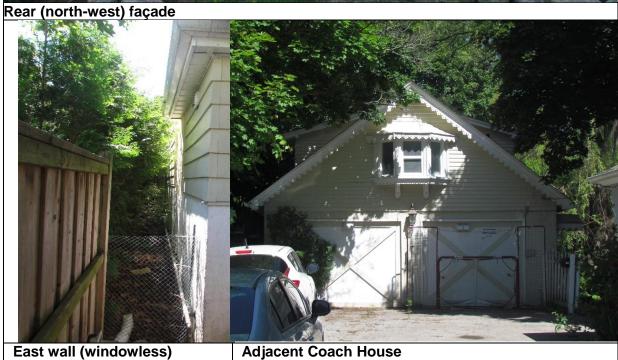

In addition to the house, there is an adjacent coach-house (a secondary, occupied residence) and further back on the very deep property, are two other out-buildings which appear to have been used for garden storage.

It was Joseph Tedder who built the attached coach house in a sympathetic style to the main house.

| HISTORICAL OR ASSOCIATIVE VALUE                                                                                                        |                                                                                                                              |
|----------------------------------------------------------------------------------------------------------------------------------------|------------------------------------------------------------------------------------------------------------------------------|
| Has direct associations with a theme, event, belief, person, activity, organization or institution that is significant to a community, | YES This house is a testament to the evolution of the neighborhood over the past 16 decades.                                 |
| Yields, or has the potential to yield, information that contributes to an understanding of a community or culture                      | YES The history of the owners is, effectively, a history of the evolution of Lorne Park                                      |
| Demonstrates or reflects the work or ideas of an architect, artist, builder, designer or theorist who is significant to a community    | YES Certainly James McGill displayed great architectural playfulness when he added the pagoda roofed tower to his log cabin. |