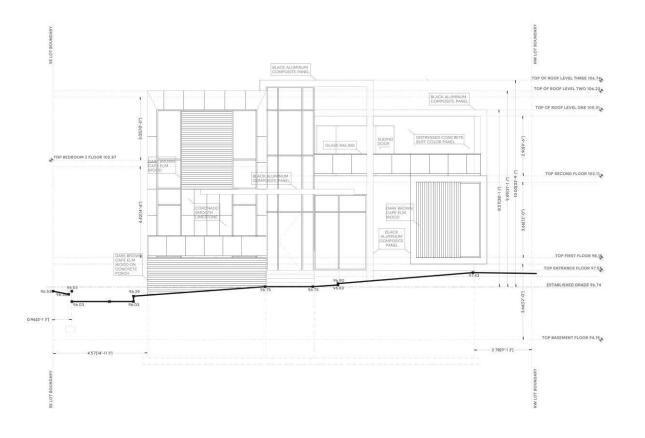

We include full plans and elevations of the 1207 Lorne Park Road showing alterations and additions being proposed by the current owner. The streetscape drawing below verifies that none of the changes will affect the view of the house from Lorne Park Road.