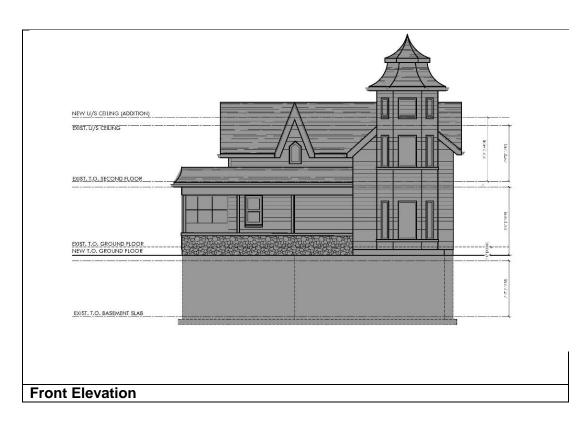

We have negotiated that the interior plan changes not affect the placement of the existing windows. These windows, along with the house's steep gabled roof and carved bargeboards, wrap-around veranda with bell-cast mansard roof with intricate gingerbread, and distinctive octagonal tower with its two-tiered, pagoda-like roof—features cited in the house's historical citation—will remain untouched.

New exterior wall finishes will match the existing horizontal siding. Windows will echo the proportions of the existing double hung units. None of the upgrades impact the street elevation of the McDougall House. The decorative trim will not extend onto the new additions in order to clearly delineate what has been added.

We include full plans and elevations of the 1207 Lorne Park Road showing alterations and additions being proposed by the current owner. The streetscape drawing below verifies that none of the changes will affect the view of the house from Lorne Park Road.

#### 8.0 Impact of Proposed Alterations on the Herbert Denison House

While there are some quite significant alterations in all areas of the interior of the historic house (and it should be noted that similarly significant changes were undertaken in the course of past ownership), the impact of extending the footprint of the house at its northwest corner as well as extending the second floor over the present family room, will be almost imperceptible from Lorne Park Road.