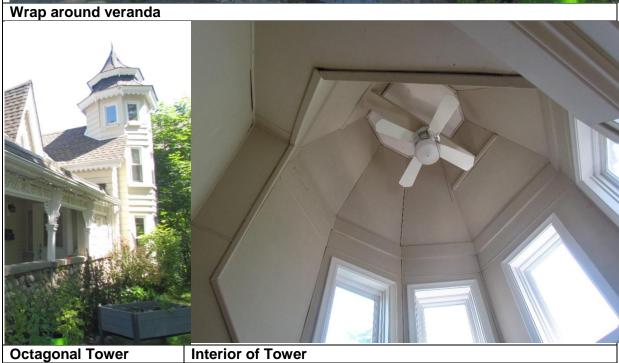

The whimsical two-and-a-half story tower with its pagoda roof has become a landmark in Lorne Park. A relatively small number of owners, listed in this study, have each left his/her mark, but through each owner's commitment to the house, it has remained structurally sound and architecturally integrated.

This house is a very prominent landmark on Lorne Park Road, which has been recognized for the character it imparts to a neighborhood of traditional suburban homes. Its most distinguishing features is the octagonal tower with its two-tiered pagoda roof and the veranda/porches which have been added over the years. The house itself stands a storey and a half in height.

The house has been already recognized by both the Ontario Heritage Act and the Canadian Register of Historic Places (CRHP).

Parks Canada describes the house as follows (on next page):

The Herbert Denison House is an unusually rich example of the picturesque vernacular style of the 1880s. This is depicted with its variety of gabling and ornately carved bargeboard and gingerbread that was hand carved by Herbert Denison. The structure was added to over the years, with the two-and-a-half storey tower marking the most notable addition. The octagonal tower provides a romantic Asian influence with its two-tiered pagoda roof. The veranda complicates the house's massing and adds to the variety of roof types utilized. The porches, balconies and verandas added to the Herbert Denison House give it an airy spatial quality and are testament to the high degree of craftsmanship demonstrated by its builders.

#### CHARACTER-DEFINING ELEMENTS

Character defining elements that contribute to the heritage value of the Herbert Denison House include its:

- one-and-a-half storey construction
- steeply pitched gable roof
- gingerbread in all the gables and along the eaves
- stone foundation
- log walls covered in clapboard
- two-and-a-half storey projecting octagonal tower, topped with a pagoda-like, two-tiered roof and a finial
- varying sized two-over-two, double hung windows
- small gothic window in front gable
- wrap around veranda with bellcast mansard roof, cambered posts and intricate gingerbread