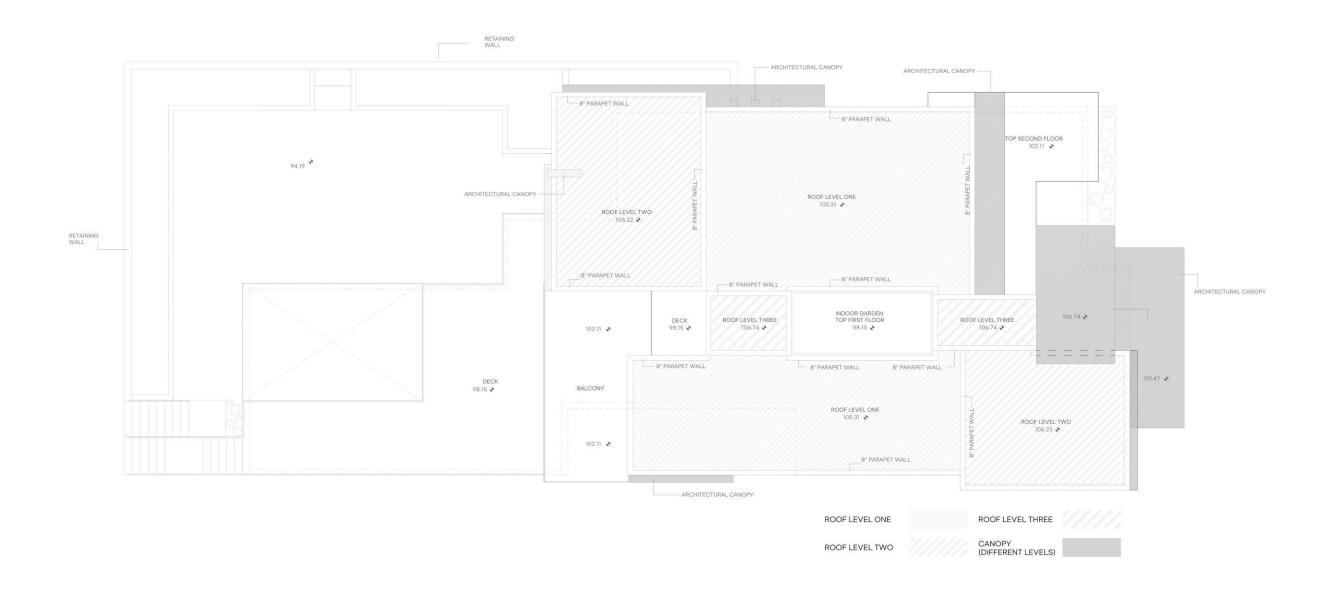

We include full plans and elevations of the 1207 Lorne Park Road showing alterations and additions being proposed by the current owner. The streetscape drawing below verifies that none of the changes will affect the view of the house from Lorne Park Road.