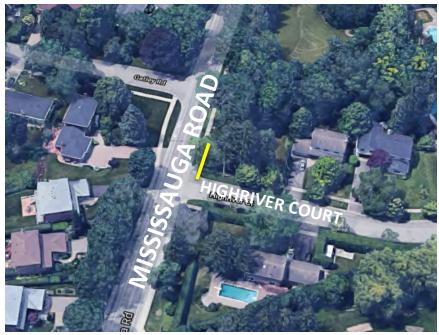

#### 7. MATTERS TO BE CONSIDERED

- 7.1. Reguest to Alter a Heritage Designated Property: 1207 Lorne Park Road (Ward 2)
- 7.2. Port Credit Heritage Conservation District Subcommittee Report 1 2020 November 2, 2020
- \*7.3. Letter from Antoine Musiol, Chair, Port Credit Heritage Conservation District (PCHCD) Subcommittee dated November 9, 2020 regarding PCHCD Subcommittee Report 1 November 2, 2020
- \*7.4. Lisa Small Request for Temporary Leave from the Heritage Advisory Committee
- 8. INFORMATION ITEMS
- 8.1. Alteration to a Property Adjacent to a Listed Property: 1644 Glenburnie Road (Ward 1)
- 8.2. Alteration to a Listed Heritage Property: 2188 Highriver Court (Ward 8)
- 8.3. Alteration to a Listed Heritage Property: 3091 Victory Crescent (Ward 5)
- 9. OTHER BUSINESS