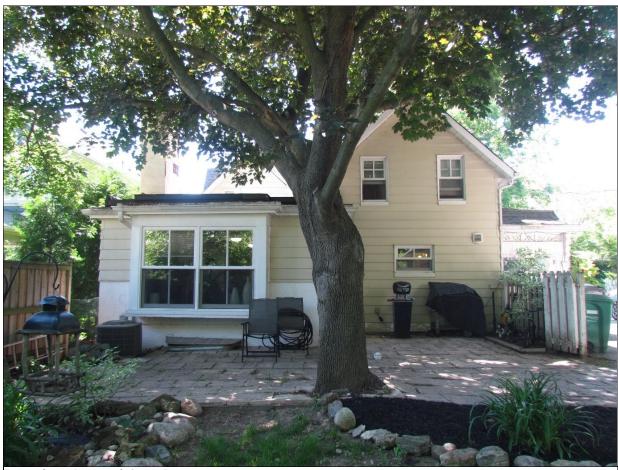

This house is a very prominent landmark on Lorne Park Road, which has been recognized for the character it imparts to a neighborhood of traditional suburban homes. Its most distinguishing features is the octagonal tower with its two-tiered pagoda roof and the veranda/porches which have been added over the years. The house itself stands a storey and a half in height.

The house has been already recognized by both the Ontario Heritage Act and the Canadian Register of Historic Places (CRHP).

Parks Canada describes the house as follows (on next page):

The Herbert Denison House is an unusually rich example of the picturesque vernacular style of the 1880s. This is depicted with its variety of gabling and ornately carved bargeboard and gingerbread that was hand carved by Herbert Denison. The structure was added to over the years, with the two-and-a-half storey tower marking the most notable addition. The octagonal tower provides a romantic Asian influence with its two-tiered pagoda roof. The veranda complicates the house's massing and adds to the variety of roof types utilized. The porches, balconies and verandas added to the Herbert Denison House give it an airy spatial quality and are testament to the high degree of craftsmanship demonstrated by its builders.

#### 5.3 Contextual Value / Landmark Status

Located in the Lorne Park neighbourhood, the picturesque silhouette of the Herbert Denison House stands out on Lorne Park Road. The homes on the street have become in close proximity to each other and are a combination of older homes and very modern ones, none of which are as notable as 1207 Lorne Park Drive. The Herbert Denison House is a very prominent landmark on the streetscape, imparting character to the neighbourhood of traditional suburban houses.

#### HERITAGE VALUE

Located in the Lorne Park neighbourhood, the picturesque silhouette of the Herbert Denison House stands out on Lorne Park Road. The homes on the street have become in close proximity to each other and are a combination of older homes and very modern ones, none of which are as notable as 1207 Lorne Park Drive. The Herbert Denison House is a very prominent landmark on the streetscape, imparting character to the neighbourhood of traditional suburban houses.