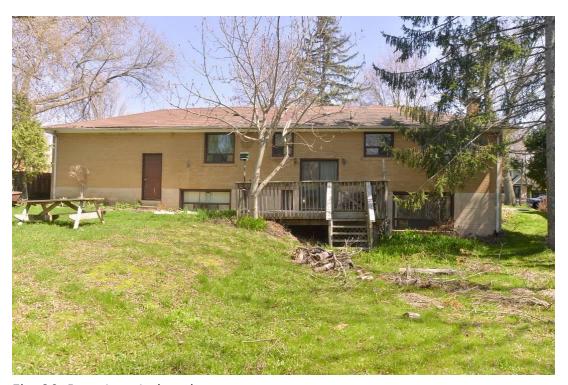

In the current design proposal, the family wishes to achieve a home with three full bedrooms and an additional bathroom. In order to reach this goal, the upper level will be extended over the current single level family room (this is at the north-east of the house). This will provide floor area for a new Master Bedroom.

The current Second Bedroom was undersized and of poor proportions. It will be improved by added a 5'-8" addition to the basement and two floors to the north end of the west elevation. In order to be unobtrusive we have proposed that the roofline on this elevation match that of the existing roof.

#### 8.0 Impact of Proposed Alterations on the Herbert Denison House

While there are some quite significant alterations in all areas of the interior of the historic house (and it should be noted that similarly significant changes were undertaken in the course of past ownership), the impact of extending the footprint of the house at its northwest corner as well as extending the second floor over the present family room, will be almost imperceptible from Lorne Park Road.