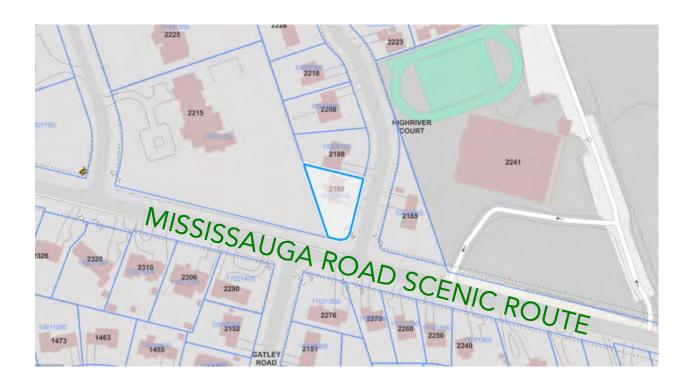

#### 7. MATTERS TO BE CONSIDERED

- 7.1. Reguest to Alter a Heritage Designated Property: 1207 Lorne Park Road (Ward 2)
- 7.2. Port Credit Heritage Conservation District Subcommittee Report 1 2020 November 2, 2020
- \*7.3. Letter from Antoine Musiol, Chair, Port Credit Heritage Conservation District (PCHCD) Subcommittee dated November 9, 2020 regarding PCHCD Subcommittee Report 1 November 2, 2020
- \*7.4. Lisa Small Request for Temporary Leave from the Heritage Advisory Committee
- 8. INFORMATION ITEMS
- 8.1. Alteration to a Property Adjacent to a Listed Property: 1644 Glenburnie Road (Ward 1)
- 8.2. Alteration to a Listed Heritage Property: 2188 Highriver Court (Ward 8)
- 8.3. Alteration to a Listed Heritage Property: 3091 Victory Crescent (Ward 5)
- 9. OTHER BUSINESS