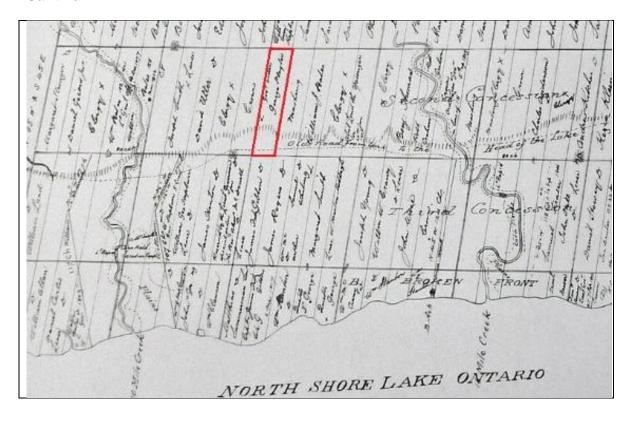

Landtitle transcripts indicate that the patent for Lot 25, Concession 2, SDS (south of Dundas Street) was with Joseph Cawthra. This map of 1806, included here has the name of George Playter most prominent (although the smaller script seems to read Jos Cawthra.

#### 3.0 Description of the Property

The legal description of the property is CON 2 SDS LOT 25 (tax roll number 21-05-020-032-026500-0000). PIN is 13451-0156.

The zoning of the property is R2-1 and in July of 2008 the Owner requested that the Committee of Adjustment authorize a minor variance to permit the lowering of the basement floor and underpinning of the existing footings proposing a side yard of 0.23 m (0.75 ft.); whereas By-law 0225-2007, as amended, requires a minimum side yard of 1.80 m (5.90 ft.) in this instance.