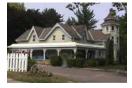

This house is a very prominent landmark on Lorne Park Road, which has been recognized for the character it imparts to a neighborhood of traditional suburban homes. Its most distinguishing features is the octagonal tower with its two-tiered pagoda roof and the veranda/porches which have been added over the years. The house itself stands a storey and a half in height.

We have negotiated that the interior plan changes not affect the placement of the existing windows. These windows, along with the house's steep gabled roof and carved bargeboards, wrap-around veranda with bell-cast mansard roof with intricate gingerbread, and distinctive octagonal tower with its two-tiered, pagoda-like roof—features cited in the house's historical citation—will remain untouched.

#### CHARACTER-DEFINING ELEMENTS

Character defining elements that contribute to the heritage value of the Herbert Denison House include its:

- one-and-a-half storey construction
- steeply pitched gable roof
- gingerbread in all the gables and along the eaves
- stone foundation
- log walls covered in clapboard
- two-and-a-half storey projecting octagonal tower, topped with a pagoda-like, two-tiered roof and a finial
- varying sized two-over-two, double hung windows
- small gothic window in front gable
- wrap around veranda with bellcast mansard roof, cambered posts and intricate gingerbread