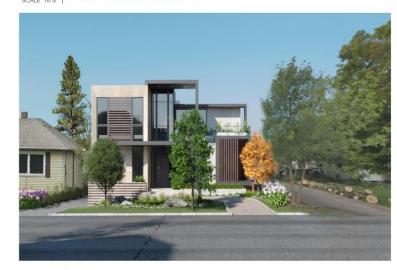

In the current design proposal, the family wishes to achieve a home with three full bedrooms and an additional bathroom. In order to reach this goal, the upper level will be extended over the current single level family room (this is at the north-east of the house). This will provide floor area for a new Master Bedroom.

This second floor addition adds considerable bulk to the easterly elevation but because of the placement of this house so close to the east property line the condominium townhouse development, constructed with in the last ten years, blocks this addition from public view.

The current Second Bedroom was undersized and of poor proportions. It will be improved by added a 5'-8" addition to the basement and two floors to the north end of the west elevation. In order to be unobtrusive we have proposed that the roofline on this elevation match that of the existing roof.

New exterior wall finishes will match the existing horizontal siding. Windows will echo the proportions of the existing double hung units. None of the upgrades impact the street elevation of the McDougall House. The decorative trim will not extend onto the new additions in order to clearly delineate what has been added.

We include full plans and elevations of the 1207 Lorne Park Road showing alterations and additions being proposed by the current owner. The streetscape drawing below verifies that none of the changes will affect the view of the house from Lorne Park Road.