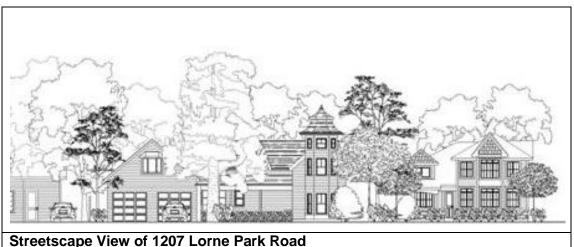

We include full plans and elevations of the 1207 Lorne Park Road showing alterations and additions being proposed by the current owner. The streetscape drawing below verifies that none of the changes will affect the view of the house from Lorne Park Road.

#### 8.0 Impact of Proposed Alterations on the Herbert Denison House

While there are some quite significant alterations in all areas of the interior of the historic house (and it should be noted that similarly significant changes were undertaken in the course of past ownership), the impact of extending the footprint of the house at its northwest corner as well as extending the second floor over the present family room, will be almost imperceptible from Lorne Park Road.