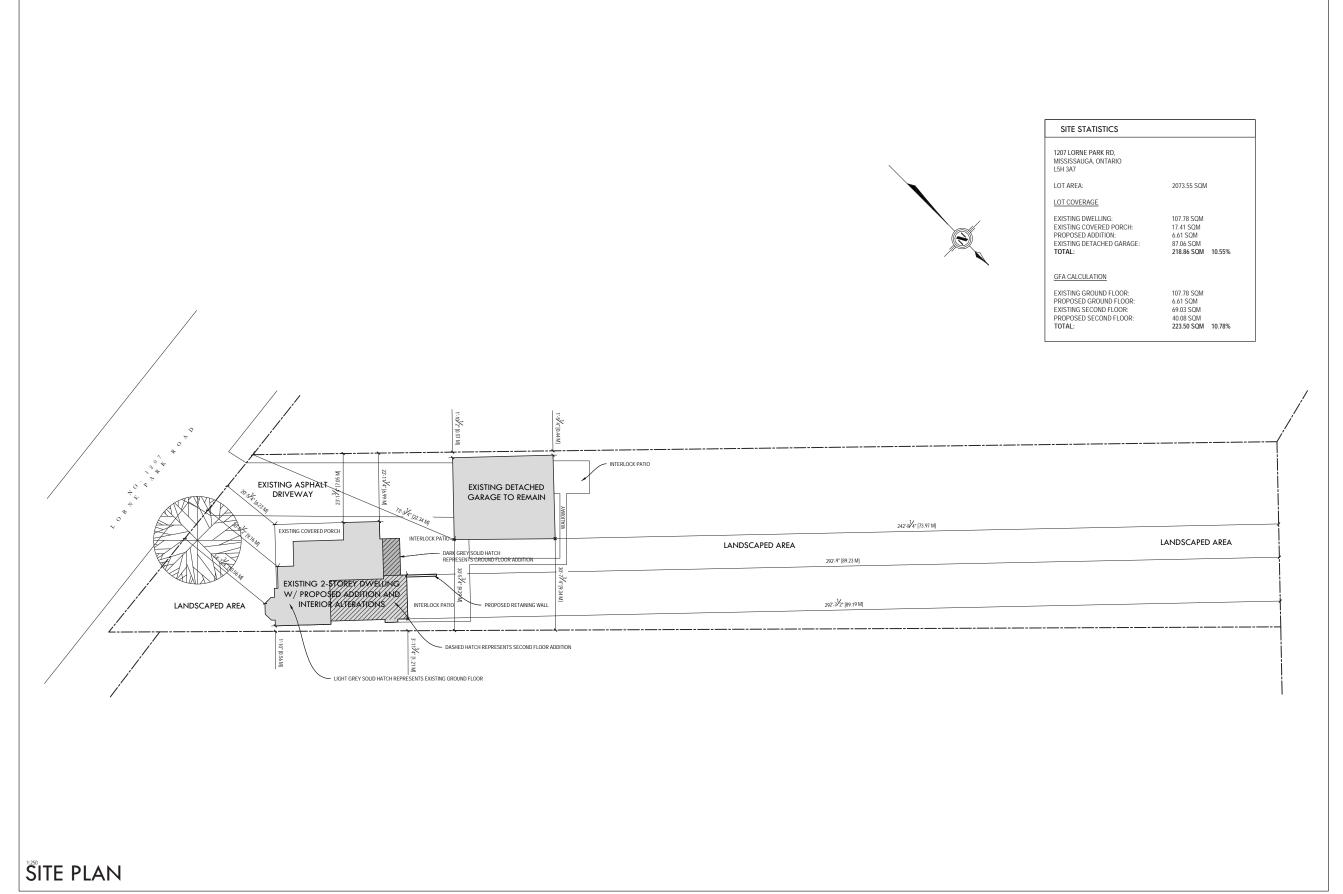

In the current design proposal, the family wishes to achieve a home with three full bedrooms and an additional bathroom. In order to reach this goal, the upper level will be extended over the current single level family room (this is at the north-east of the house). This will provide floor area for a new Master Bedroom.

This second floor addition adds considerable bulk to the easterly elevation but because of the placement of this house so close to the east property line the condominium townhouse development, constructed with in the last ten years, blocks this addition from public view.

The current Second Bedroom was undersized and of poor proportions. It will be improved by added a 5'-8" addition to the basement and two floors to the north end of the west elevation. In order to be unobtrusive we have proposed that the roofline on this elevation match that of the existing roof.

The revised plan re-allocates the main floor areas, and in order to facilitate the bedroom layout, the staircase will be relocated to become a U-shaped stair with a landing touching the west exterior wall.

We include full plans and elevations of the 1207 Lorne Park Road showing alterations and additions being proposed by the current owner. The streetscape drawing below verifies that none of the changes will affect the view of the house from Lorne Park Road.

#### 8.0 Impact of Proposed Alterations on the Herbert Denison House

While there are some quite significant alterations in all areas of the interior of the historic house (and it should be noted that similarly significant changes were undertaken in the course of past ownership), the impact of extending the footprint of the house at its northwest corner as well as extending the second floor over the present family room, will be almost imperceptible from Lorne Park Road.