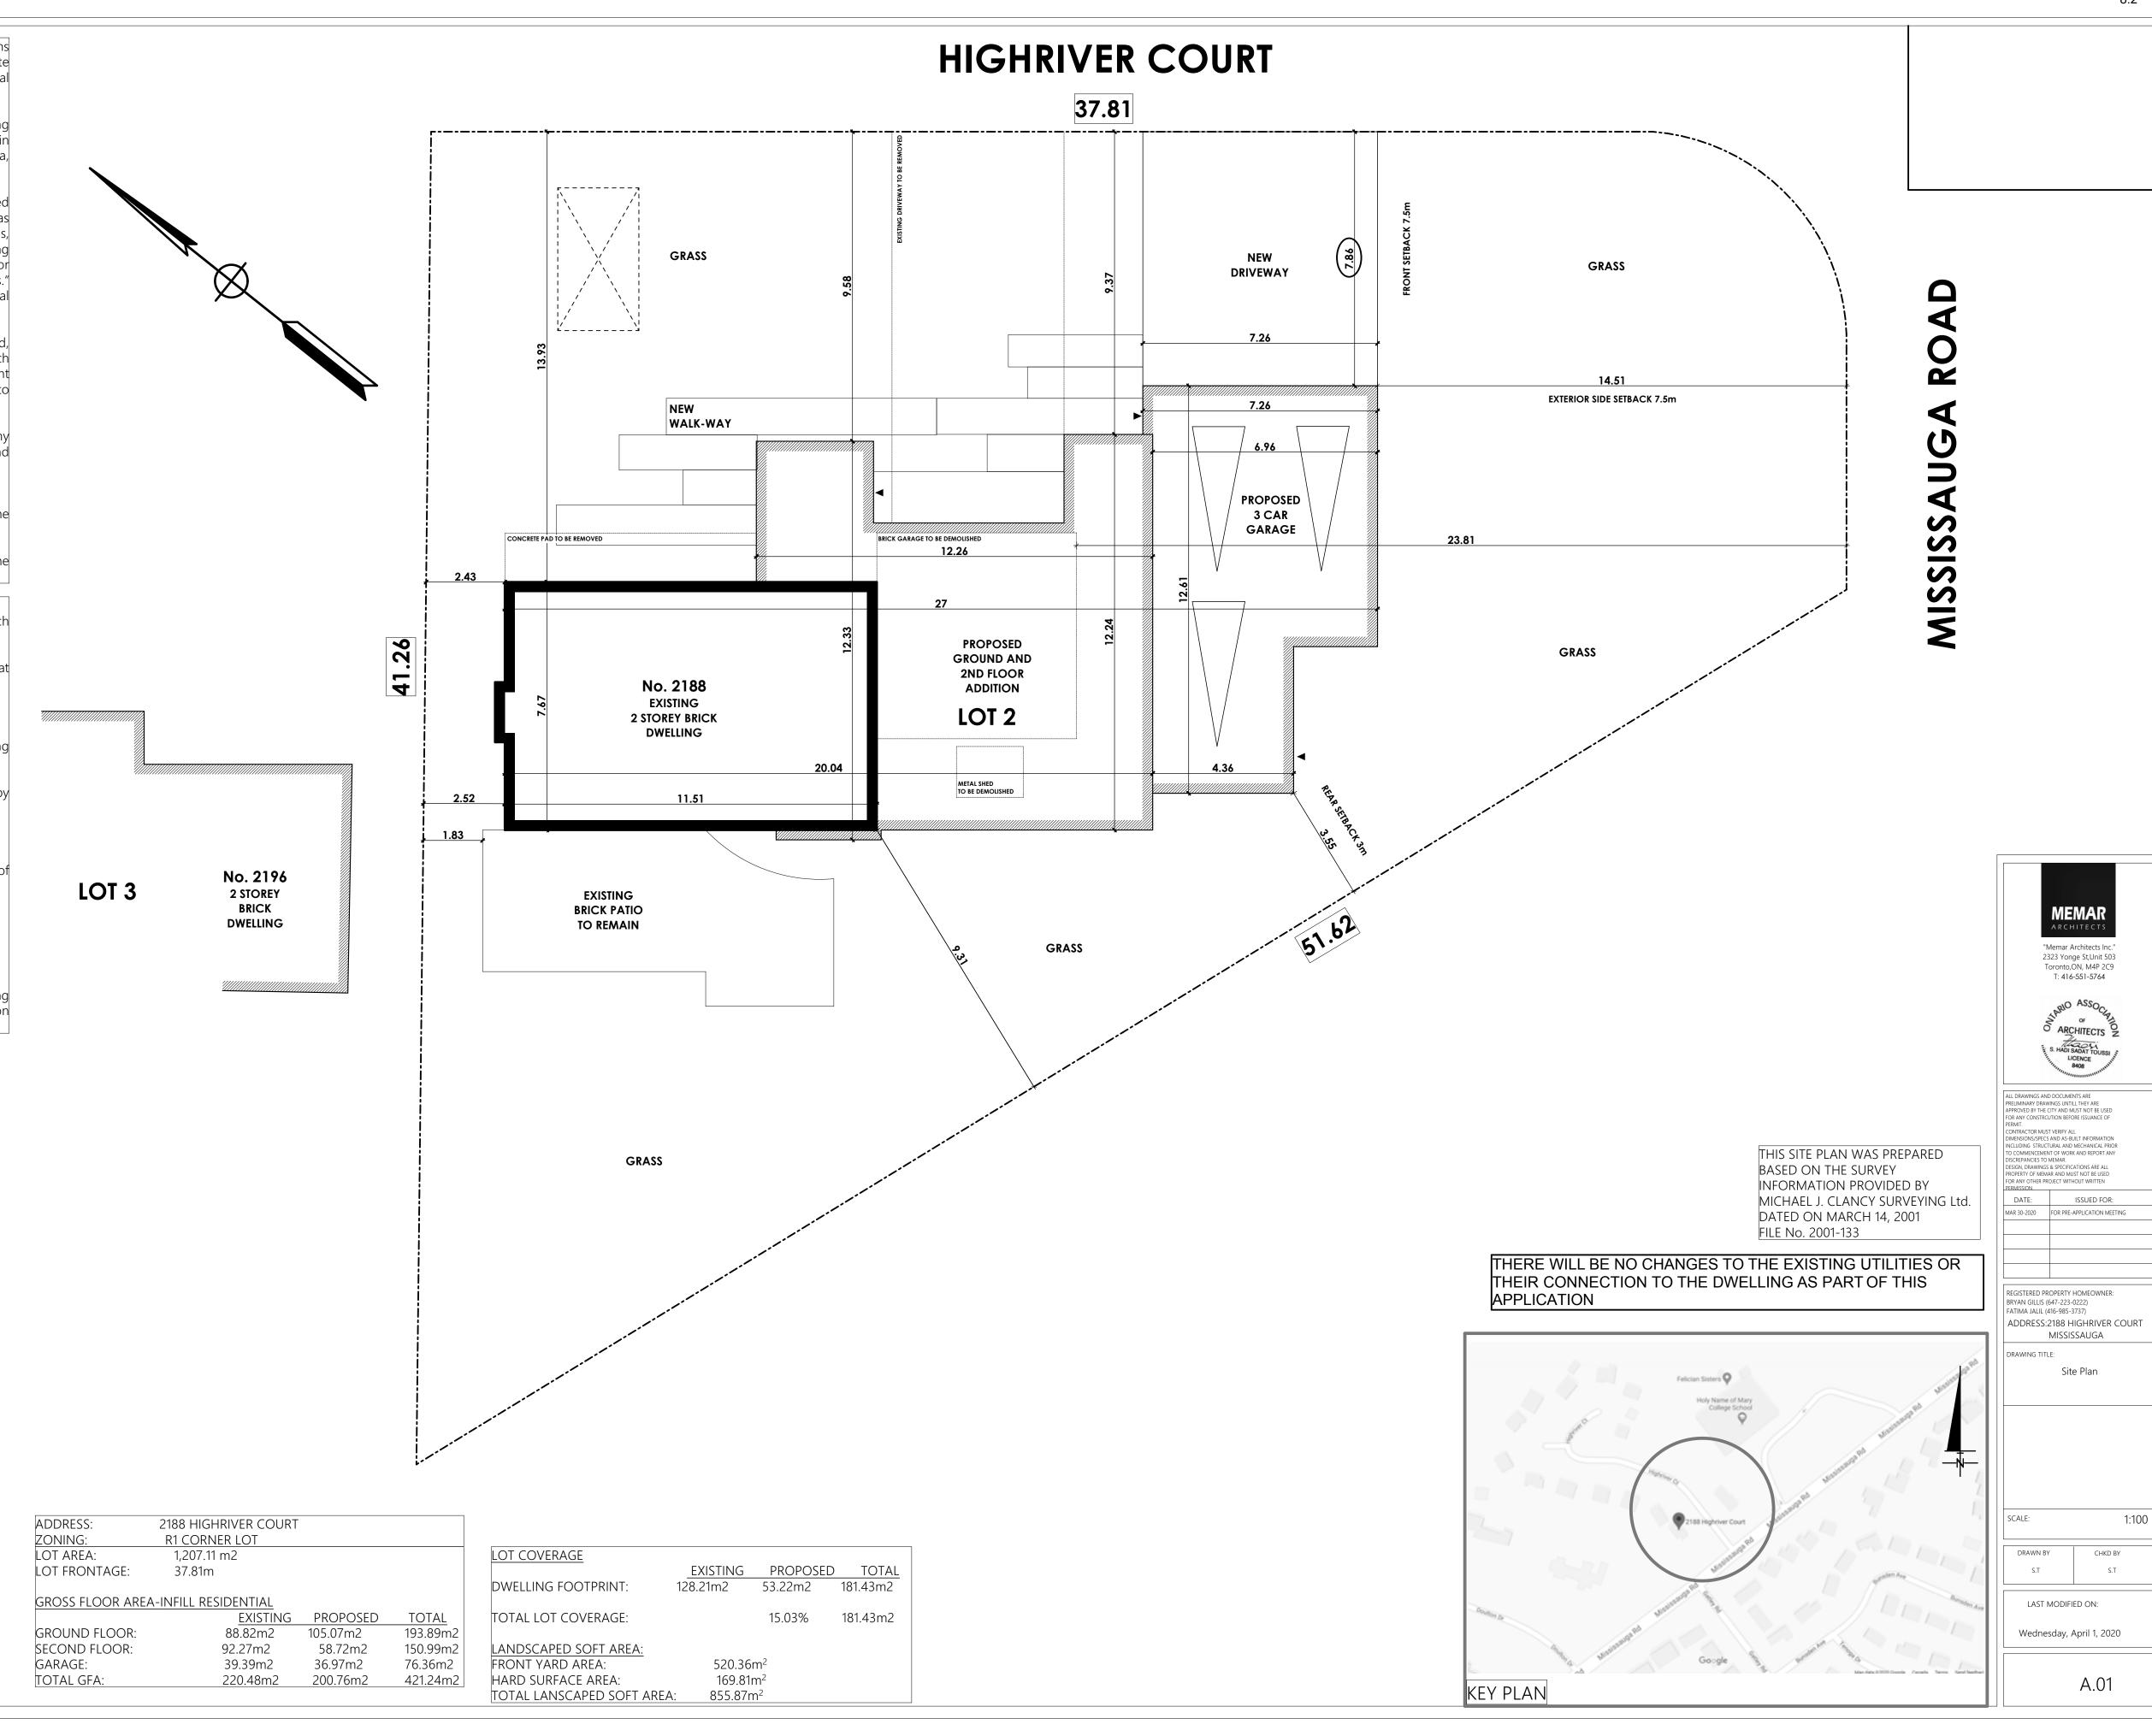

In the current design proposal, the family wishes to achieve a home with three full bedrooms and an additional bathroom. In order to reach this goal, the upper level will be extended over the current single level family room (this is at the north-east of the house). This will provide floor area for a new Master Bedroom.

This second floor addition adds considerable bulk to the easterly elevation but because of the placement of this house so close to the east property line the condominium townhouse development, constructed with in the last ten years, blocks this addition from public view.

The current Second Bedroom was undersized and of poor proportions. It will be improved by added a 5'-8" addition to the basement and two floors to the north end of the west elevation. In order to be unobtrusive we have proposed that the roofline on this elevation match that of the existing roof.

The revised plan re-allocates the main floor areas, and in order to facilitate the bedroom layout, the staircase will be relocated to become a U-shaped stair with a landing touching the west exterior wall.

We include full plans and elevations of the 1207 Lorne Park Road showing alterations and additions being proposed by the current owner. The streetscape drawing below verifies that none of the changes will affect the view of the house from Lorne Park Road.