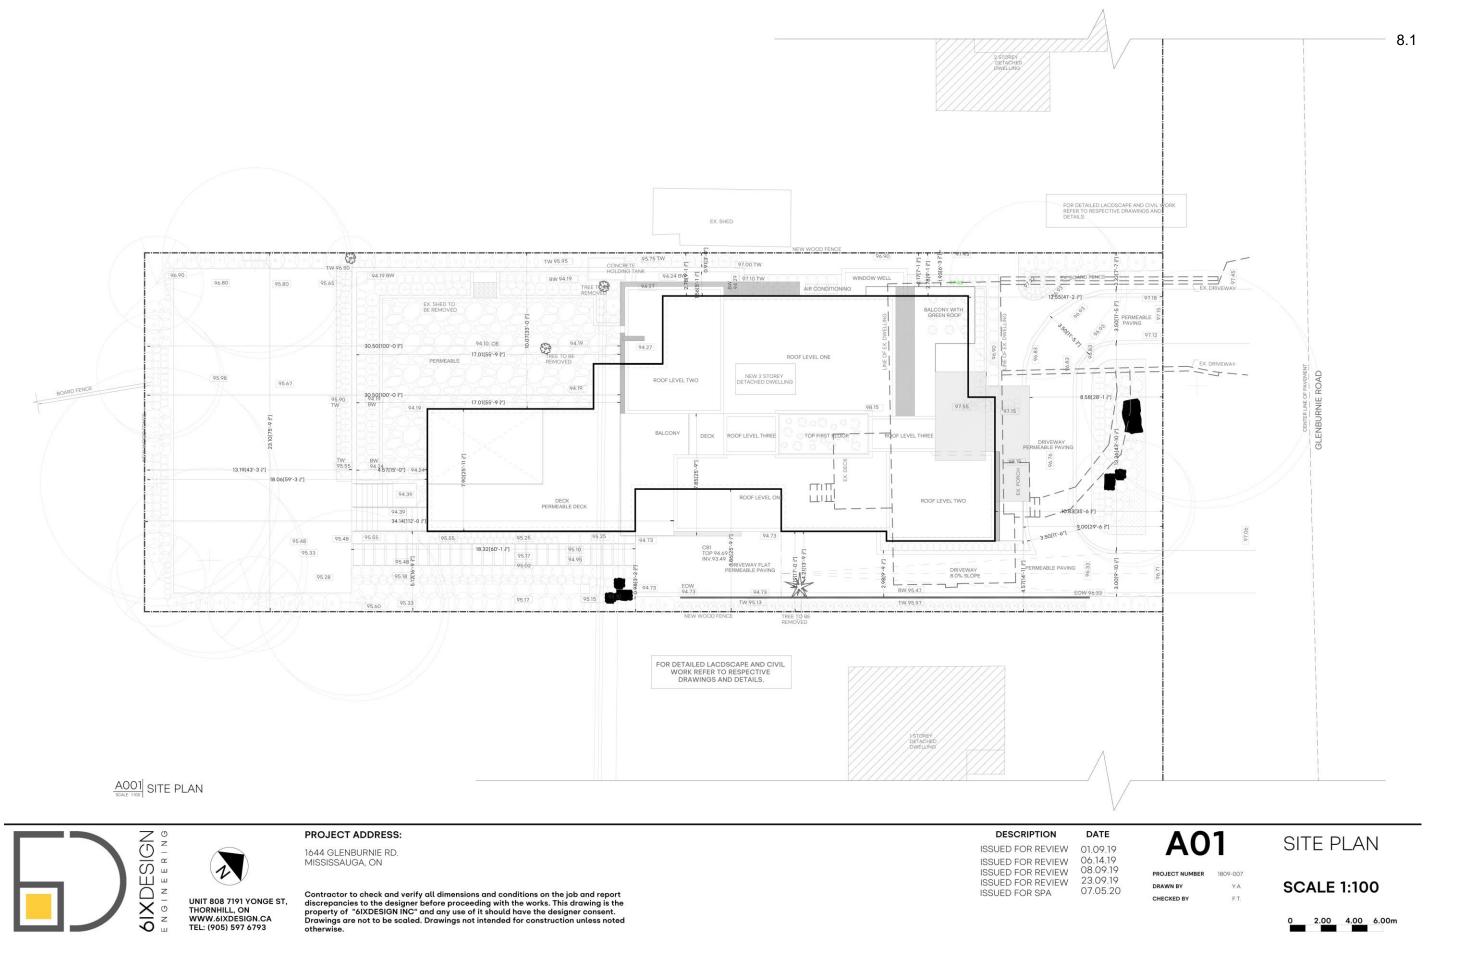

#### 7. MATTERS TO BE CONSIDERED

- 7.1. Reguest to Alter a Heritage Designated Property: 1207 Lorne Park Road (Ward 2)
- 7.2. Port Credit Heritage Conservation District Subcommittee Report 1 2020 November 2, 2020
- \*7.3. Letter from Antoine Musiol, Chair, Port Credit Heritage Conservation District (PCHCD) Subcommittee dated November 9, 2020 regarding PCHCD Subcommittee Report 1 November 2, 2020
- \*7.4. Lisa Small Request for Temporary Leave from the Heritage Advisory Committee
- 8. INFORMATION ITEMS
- 8.1. Alteration to a Property Adjacent to a Listed Property: 1644 Glenburnie Road (Ward 1)
- 8.2. Alteration to a Listed Heritage Property: 2188 Highriver Court (Ward 8)
- 8.3. Alteration to a Listed Heritage Property: 3091 Victory Crescent (Ward 5)
- 9. OTHER BUSINESS