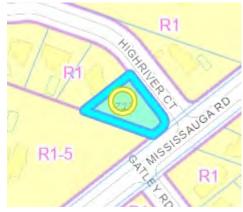

#### 7. MATTERS TO BE CONSIDERED

- 7.1. Reguest to Alter a Heritage Designated Property: 1207 Lorne Park Road (Ward 2)
- 7.2. Port Credit Heritage Conservation District Subcommittee Report 1 2020 November 2, 2020
- \*7.3. Letter from Antoine Musiol, Chair, Port Credit Heritage Conservation District (PCHCD) Subcommittee dated November 9, 2020 regarding PCHCD Subcommittee Report 1 November 2, 2020
- \*7.4. Lisa Small Request for Temporary Leave from the Heritage Advisory Committee
- 8. INFORMATION ITEMS
- 8.1. Alteration to a Property Adjacent to a Listed Property: 1644 Glenburnie Road (Ward 1)
- 8.2. Alteration to a Listed Heritage Property: 2188 Highriver Court (Ward 8)
- 8.3. Alteration to a Listed Heritage Property: 3091 Victory Crescent (Ward 5)
- 9. OTHER BUSINESS