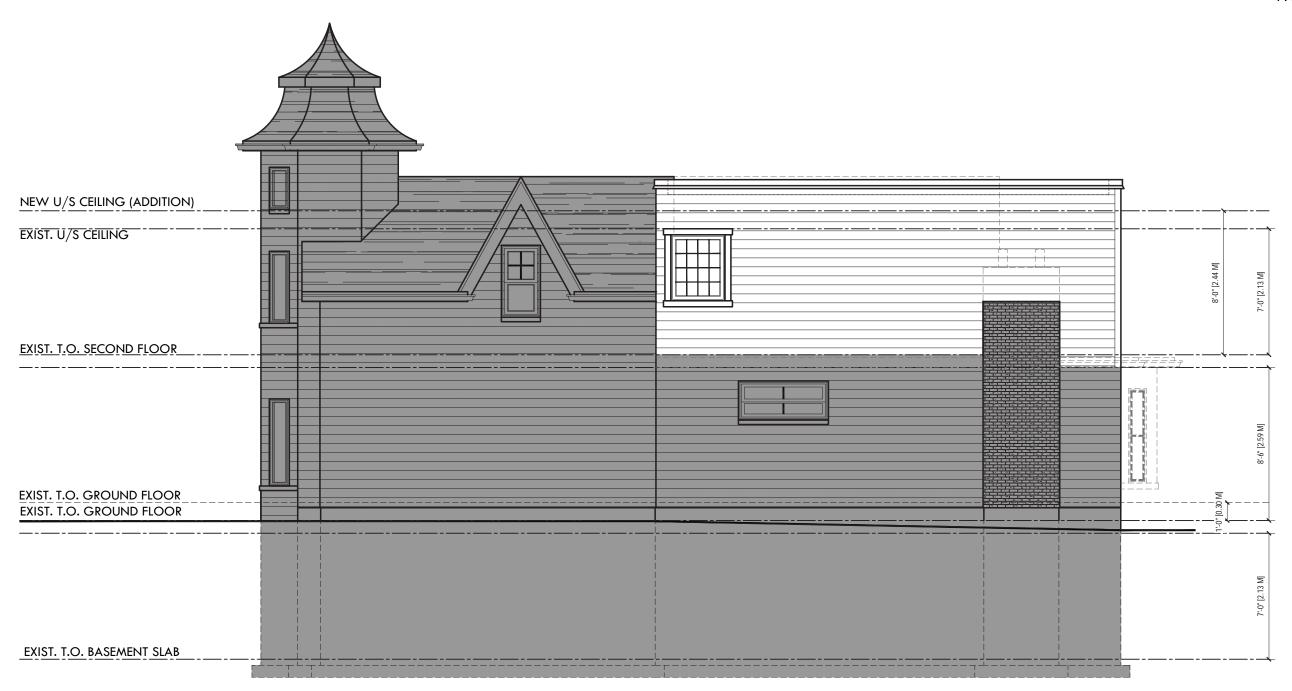

We include full plans and elevations of the 1207 Lorne Park Road showing alterations and additions being proposed by the current owner. The streetscape drawing below verifies that none of the changes will affect the view of the house from Lorne Park Road.

#### 8.0 Impact of Proposed Alterations on the Herbert Denison House

While there are some quite significant alterations in all areas of the interior of the historic house (and it should be noted that similarly significant changes were undertaken in the course of past ownership), the impact of extending the footprint of the house at its northwest corner as well as extending the second floor over the present family room, will be almost imperceptible from Lorne Park Road.