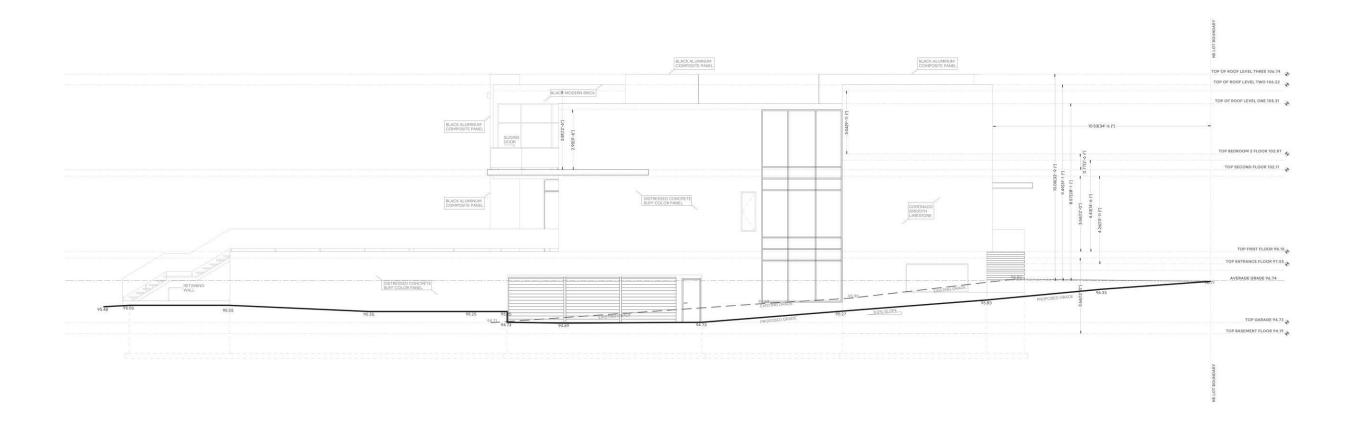

We include full plans and elevations of the 1207 Lorne Park Road showing alterations and additions being proposed by the current owner. The streetscape drawing below verifies that none of the changes will affect the view of the house from Lorne Park Road.