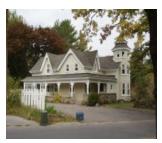

The house has been already recognized by both the Ontario Heritage Act and the Canadian Register of Historic Places (CRHP).

Parks Canada describes the house as follows (on next page):

The Herbert Denison House is an unusually rich example of the picturesque vernacular style of the 1880s. This is depicted with its variety of gabling and ornately carved bargeboard and gingerbread that was hand carved by Herbert Denison. The structure was added to over the years, with the two-and-a-half storey tower marking the most notable addition. The octagonal tower provides a romantic Asian influence with its two-tiered pagoda roof. The veranda complicates the house's massing and adds to the variety of roof types utilized. The porches, balconies and verandas added to the Herbert Denison House give it an airy spatial quality and are testament to the high degree of craftsmanship demonstrated by its builders.

The Herbert Denison House is an unusually rich example of the picturesque vernacular style of the 1880s. This is depicted with its variety of gabling and ornately carved bargeboard and gingerbread that was hand carved by Herbert Denison. The structure was added to over the years, with the two-and-a-half storey tower marking the most notable addition. The octagonal tower provides a romantic Asian influence with its two-tiered pagoda roof. The veranda complicates the house's massing and adds to the variety of roof types utilized. The porches, balconies and verandas added to the Herbert Denison House give it an airy spatial quality and are testament to the high degree of craftsmanship demonstrated by its builders.