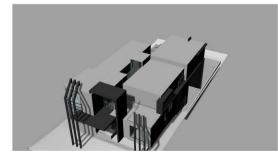

## 3.2 Plans of the Existing House

In the current design proposal, the family wishes to achieve a home with three full bedrooms and an additional bathroom. In order to reach this goal, the upper level will be extended over the current single level family room (this is at the north-east of the house). This will provide floor area for a new Master Bedroom.

The current Second Bedroom was undersized and of poor proportions. It will be improved by added a 5'-8" addition to the basement and two floors to the north end of the west elevation. In order to be unobtrusive we have proposed that the roofline on this elevation match that of the existing roof.

The revised plan re-allocates the main floor areas, and in order to facilitate the bedroom layout, the staircase will be relocated to become a U-shaped stair with a landing touching the west exterior wall.