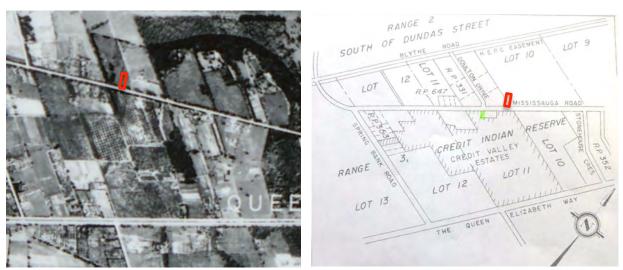

#### 2.0 Location Plan of Subject Property

1207 Lorne Park Road is located in community of Lorne Park (federal riding of Mississauga-Lakeshore). Using major north-south and east-west arterials as references, the property sits between Lakeshore Road West and the Queen Elizabeth Expressway and on the other axis Southdown Road and Mississauga Road.

#### 3.0 Description of the Property

The legal description of the property is CON 2 SDS LOT 25 (tax roll number 21-05-020-032-026500-0000). PIN is 13451-0156.

The zoning of the property is R2-1 and in July of 2008 the Owner requested that the Committee of Adjustment authorize a minor variance to permit the lowering of the basement floor and underpinning of the existing footings proposing a side yard of 0.23 m (0.75 ft.); whereas By-law 0225-2007, as amended, requires a minimum side yard of 1.80 m (5.90 ft.) in this instance.