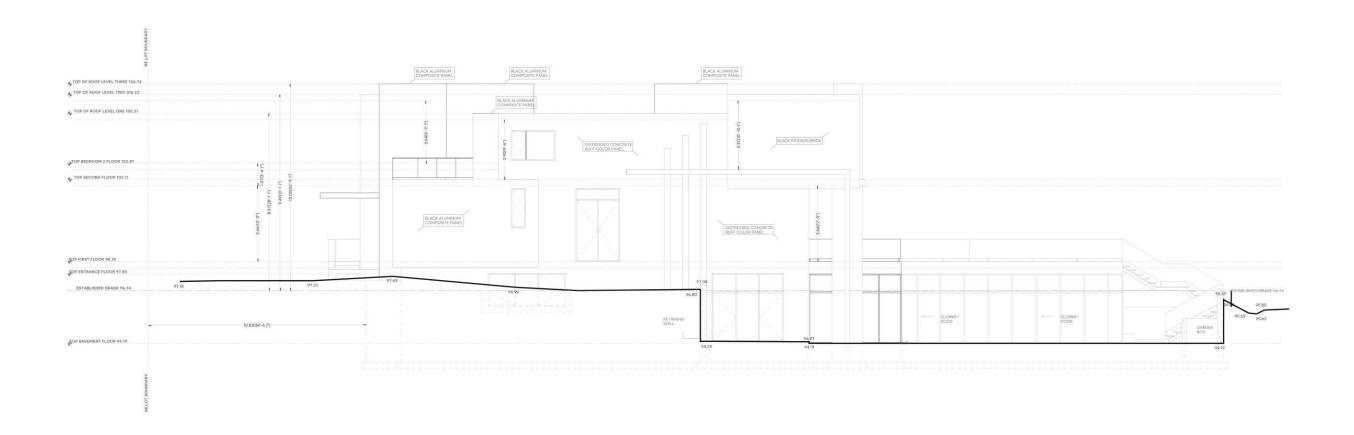

In the current design proposal, the family wishes to achieve a home with three full bedrooms and an additional bathroom. In order to reach this goal, the upper level will be extended over the current single level family room (this is at the north-east of the house). This will provide floor area for a new Master Bedroom.

This second floor addition adds considerable bulk to the easterly elevation but because of the placement of this house so close to the east property line the condominium townhouse development, constructed with in the last ten years, blocks this addition from public view.

The current Second Bedroom was undersized and of poor proportions. It will be improved by added a 5'-8" addition to the basement and two floors to the north end of the west elevation. In order to be unobtrusive we have proposed that the roofline on this elevation match that of the existing roof.

We have negotiated that the interior plan changes not affect the placement of the existing windows. These windows, along with the house's steep gabled roof and carved bargeboards, wrap-around veranda with bell-cast mansard roof with intricate gingerbread, and distinctive octagonal tower with its two-tiered, pagoda-like roof—features cited in the house's historical citation—will remain untouched.

New exterior wall finishes will match the existing horizontal siding. Windows will echo the proportions of the existing double hung units. None of the upgrades impact the street elevation of the McDougall House. The decorative trim will not extend onto the new additions in order to clearly delineate what has been added.

We include full plans and elevations of the 1207 Lorne Park Road showing alterations and additions being proposed by the current owner. The streetscape drawing below verifies that none of the changes will affect the view of the house from Lorne Park Road.

#### 8.0 Impact of Proposed Alterations on the Herbert Denison House

While there are some quite significant alterations in all areas of the interior of the historic house (and it should be noted that similarly significant changes were undertaken in the course of past ownership), the impact of extending the footprint of the house at its northwest corner as well as extending the second floor over the present family room, will be almost imperceptible from Lorne Park Road.