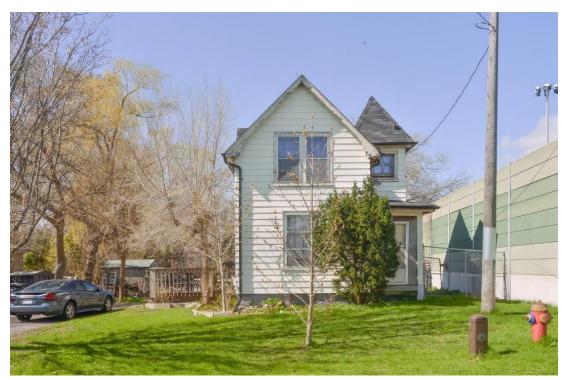

This house is a very prominent landmark on Lorne Park Road, which has been recognized for the character it imparts to a neighborhood of traditional suburban homes. Its most distinguishing features is the octagonal tower with its two-tiered pagoda roof and the veranda/porches which have been added over the years. The house itself stands a storey and a half in height.

The house has been already recognized by both the Ontario Heritage Act and the Canadian Register of Historic Places (CRHP).

Parks Canada describes the house as follows (on next page):

The Herbert Denison House is an unusually rich example of the picturesque vernacular style of the 1880s. This is depicted with its variety of gabling and ornately carved bargeboard and gingerbread that was hand carved by Herbert Denison. The structure was added to over the years, with the two-and-a-half storey tower marking the most notable addition. The octagonal tower provides a romantic Asian influence with its two-tiered pagoda roof. The veranda complicates the house's massing and adds to the variety of roof types utilized. The porches, balconies and verandas added to the Herbert Denison House give it an airy spatial quality and are testament to the high degree of craftsmanship demonstrated by its builders.

#### **History**

A good example of the Queen Anne style, this one and a half storey house has a steeply pitched gable roof with vergeboard in all the gables as well as along the edges of the eaves. The foundation is of stone which supports thick log walls, the whole covered in clapboard. Recently aluminum siding was applied to the entire exterior. The fenestration program is varied, all sashes are square headed except a small gothic window in the front gable. Different sizes of two over two paned, double hung windows appear on all facades of the structure. There is a small glassed in porch at one end of the verandah which is quite recent. The front door is not the original one and was moved from the far side of the tower to its present location. The octagonal tower is topped with a pagoda-like, two tiered roof with a finial on top. Two and one half storeys are spanned, the tower is not part of the original structure but was taken from another house prior to demolition and incorporated into the Tedder house. A verandah encircles the south-west part of the structure with a bell cast mansard roof, chamfered posts and intricate tree-like (this was added later). The interior, though greatly changed, still has much in the way of wooden trim and moldings still intact. The garage to the rear was built by Mr. Tedder and has vergeboard identical to that on the house.

#### DESCRIPTION OF HISTORIC PLACE

The Herbert Denison House is located at 1207 Lorne Park Drive, on the north side of Lorne Park Drive, between Garden Road and Queen Victoria Avenue, in the City of Mississauga. The one-and-a-half storey residence was constructed in circa 1890 and is currently clad in aluminum siding.

#### CHARACTER-DEFINING ELEMENTS

Character defining elements that contribute to the heritage value of the Herbert Denison House include its:

- one-and-a-half storey construction
- steeply pitched gable roof
- gingerbread in all the gables and along the eaves
- stone foundation
- log walls covered in clapboard
- two-and-a-half storey projecting octagonal tower, topped with a pagoda-like, two-tiered roof and a finial
- varying sized two-over-two, double hung windows
- small gothic window in front gable
- wrap around veranda with bellcast mansard roof, cambered posts and intricate gingerbread