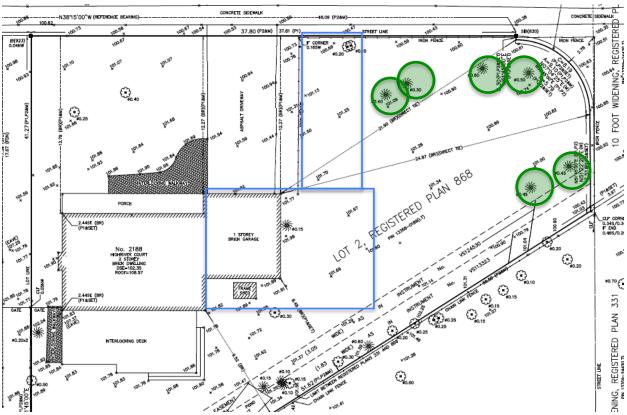

#### 7. MATTERS TO BE CONSIDERED

- 7.1. Reguest to Alter a Heritage Designated Property: 1207 Lorne Park Road (Ward 2)
- 7.2. Port Credit Heritage Conservation District Subcommittee Report 1 2020 November 2, 2020
- \*7.3. Letter from Antoine Musiol, Chair, Port Credit Heritage Conservation District (PCHCD) Subcommittee dated November 9, 2020 regarding PCHCD Subcommittee Report 1 November 2, 2020
- \*7.4. Lisa Small Request for Temporary Leave from the Heritage Advisory Committee
- 8. INFORMATION ITEMS
- 8.1. Alteration to a Property Adjacent to a Listed Property: 1644 Glenburnie Road (Ward 1)
- 8.2. Alteration to a Listed Heritage Property: 2188 Highriver Court (Ward 8)
- 8.3. Alteration to a Listed Heritage Property: 3091 Victory Crescent (Ward 5)
- 9. OTHER BUSINESS