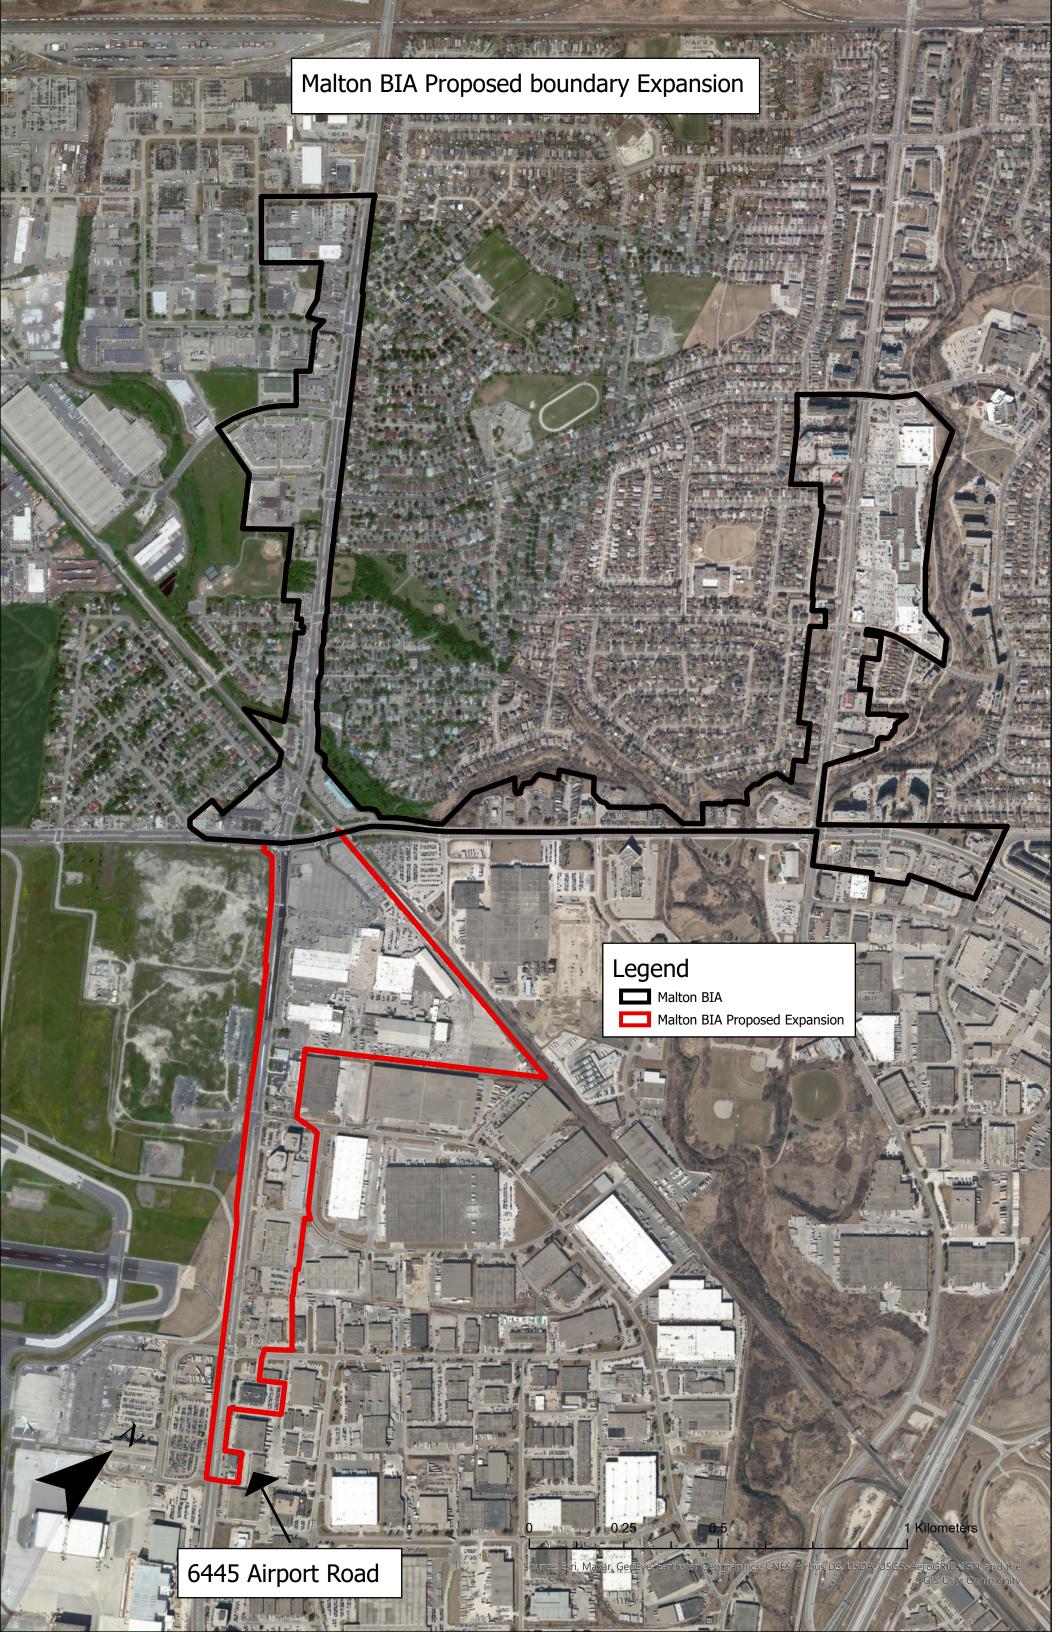

#### 15. CORRESPONDENCE

- 15.1. Information Items Nil
- 15.2. Direction Items
- 15.2.1. A letter dated December 8, 2020 from the Malton BIA regarding a Proposed Malton BIA Boundary Expansion