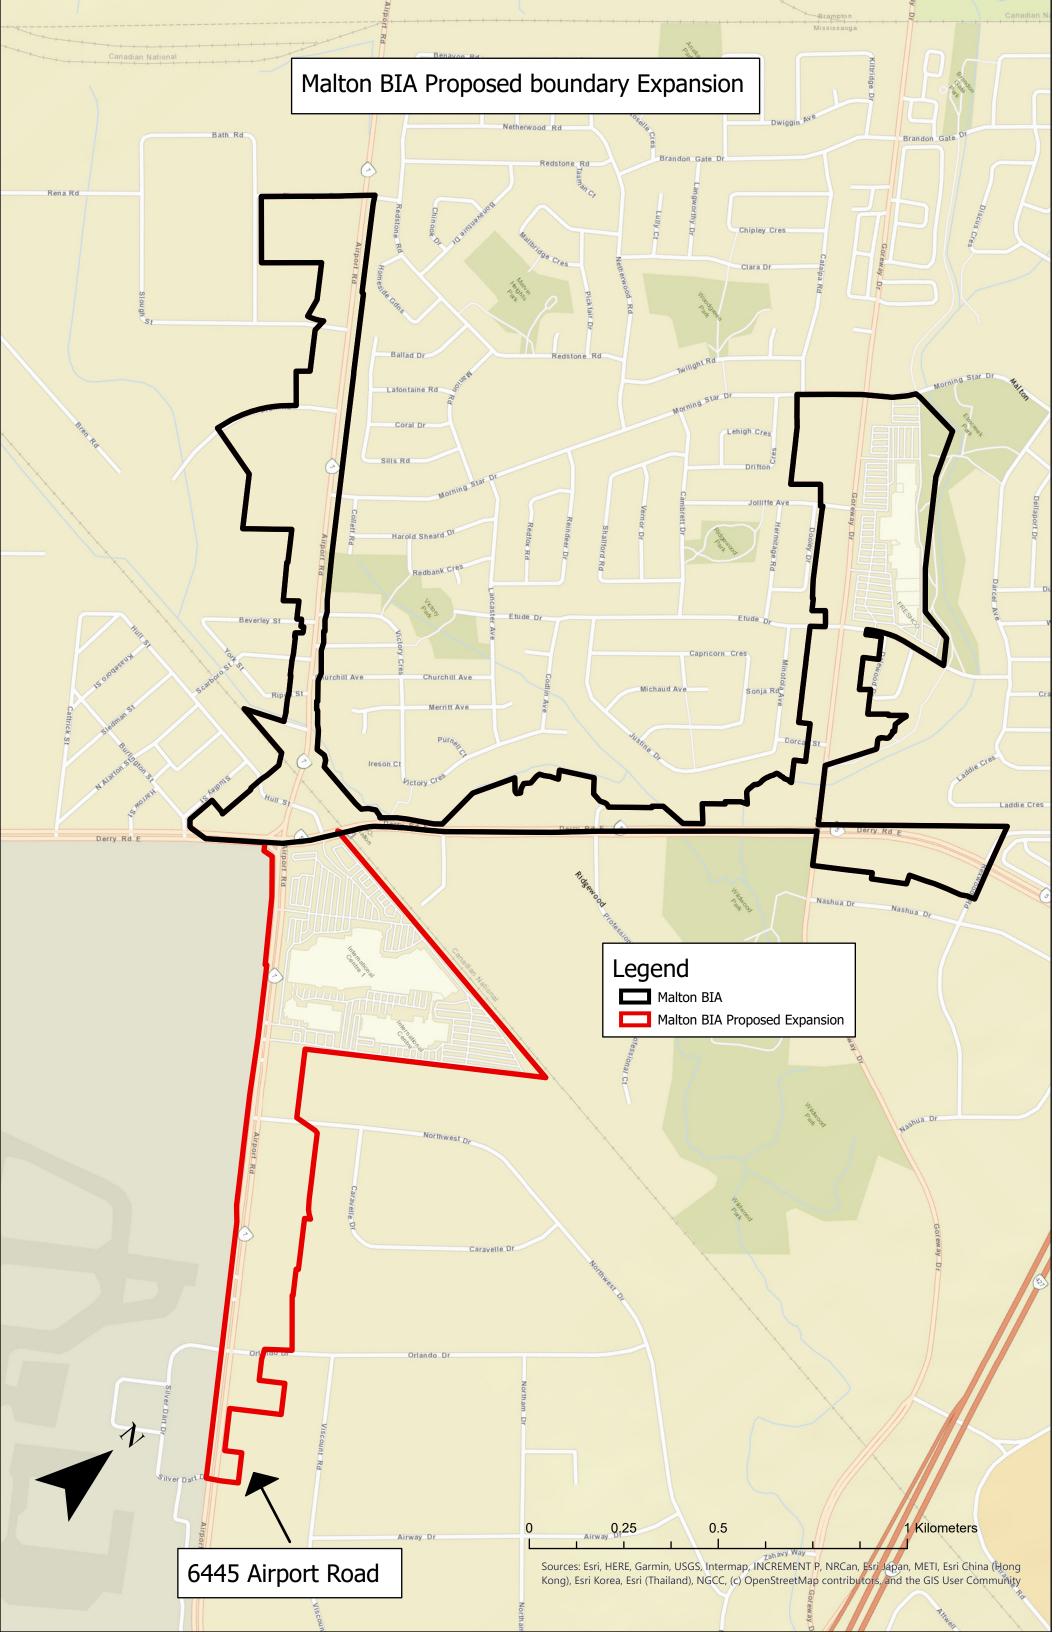

#### 15. CORRESPONDENCE

- 15.1. Information Items Nil
- 15.2. Direction Items
- 15.2.1. A letter dated December 8, 2020 from the Malton BIA regarding a Proposed Malton BIA Boundary Expansion