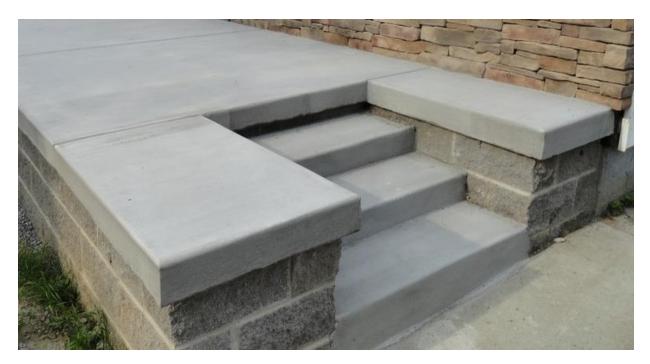

### 5. Porch floor:

Product: concrete Colour: concrete left to weather naturally

### CONCRETE PORCH FLOOR