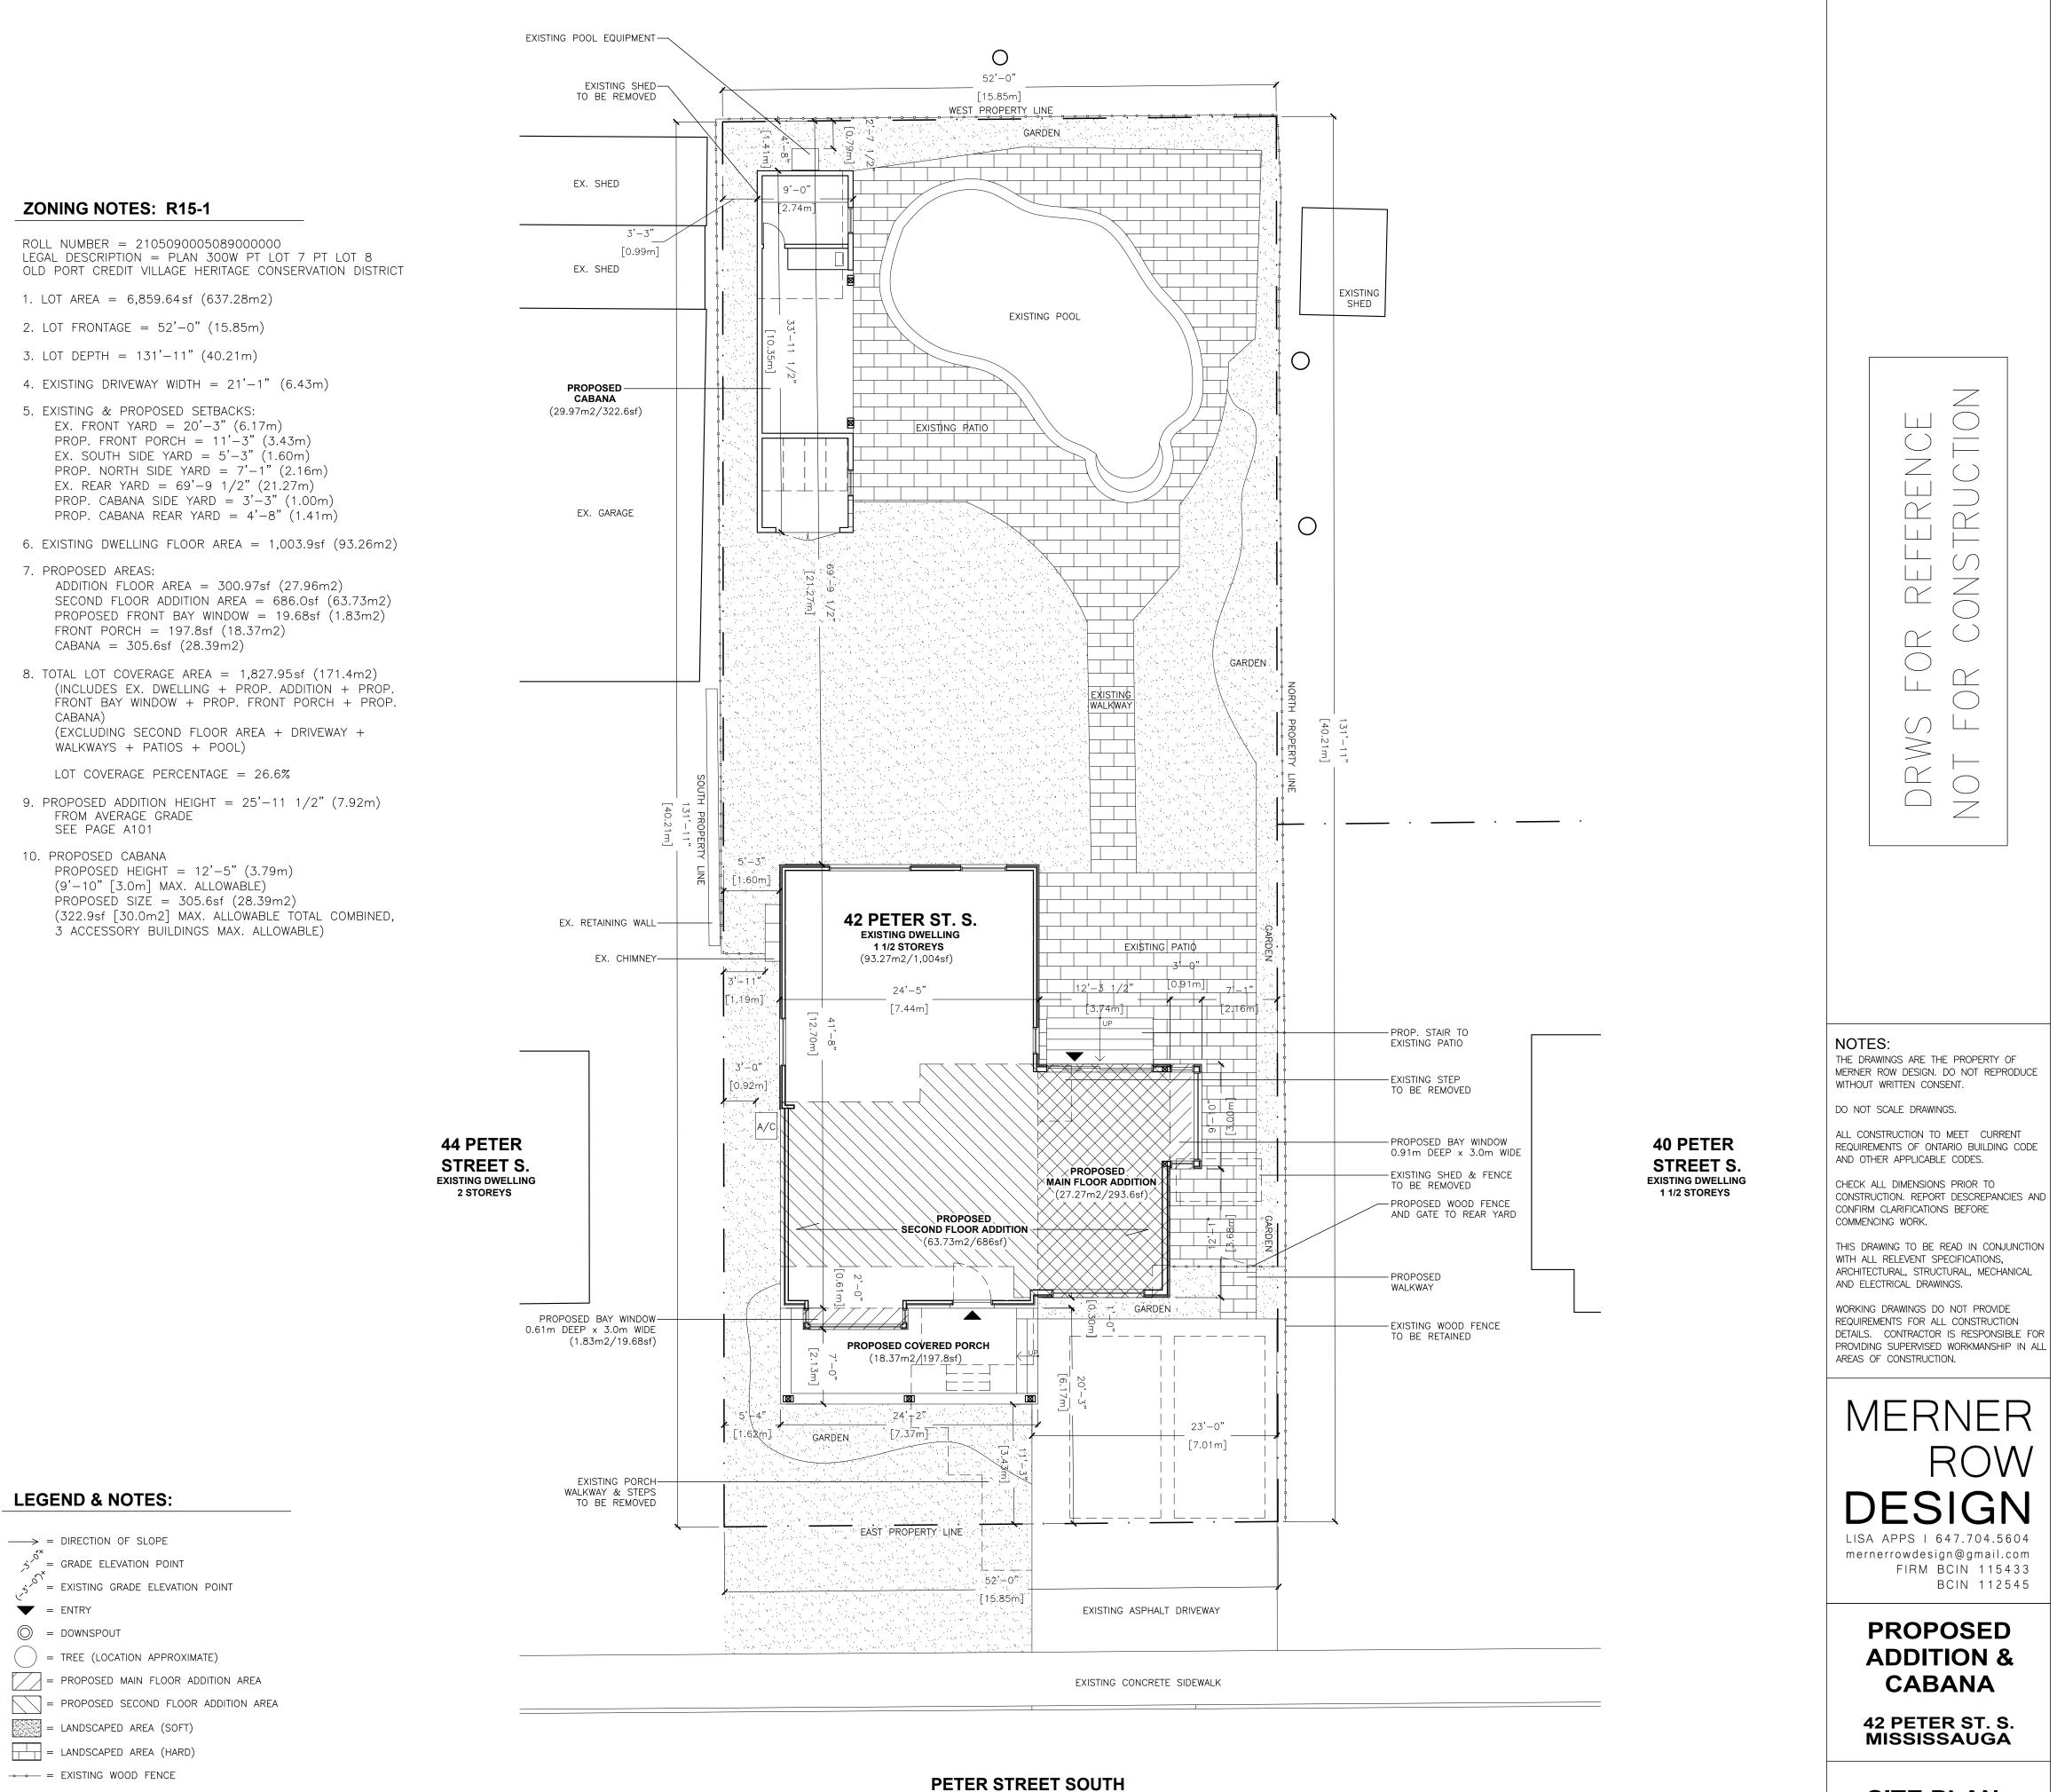

- CABANA)

| $\longrightarrow$ | = | DIR |
|-------------------|---|-----|
| ,5 <sup>,0°</sup> |   | GRA |
| أتمرج             | = | EXI |
|                   | = | ENT |
| $\bigcirc$        | = | DO۱ |
| $\bigcirc$        | = | TRE |
|                   | = | PR  |
| $\square$         | = | PR  |
|                   | = | LAN |
|                   | = | LAN |
| oo                | = | EXI |
|                   |   |     |

SITE PLAN

SITE PLAN

DATE: FEB. 24, 2021 SCALE: 1:100 (1/8" = 1'-0" )

A100