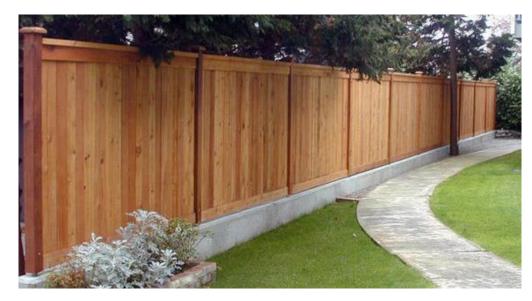

### 7. Other landscaping:

Fence/gate: Pressure treated lumber, brown colour left to age naturally, vertical 2x6 with trims

Driveway: reface existing asphalt

Planting: native shrubs and flowers along front of proposed dwelling