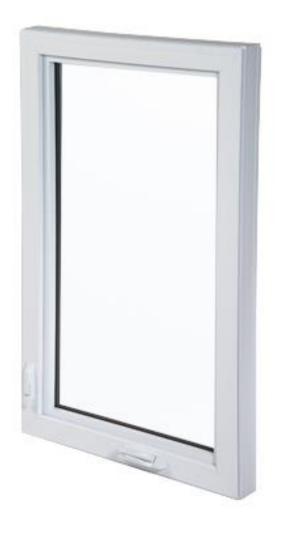

### 4. Windows + Patio door:

Product: manufacturer TBD Type: <u>North Star vinyl</u> Colour: white, front door to have colour to stand out in final colour scheme

WHITE VINYL WINDOW AND PATIO DOOR

VINYL FRONT DOOR, COLOUR TBD