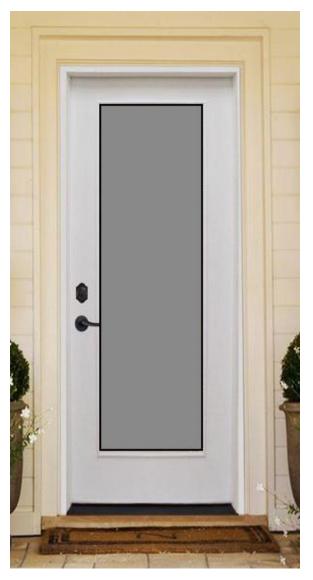

### 4. Windows + Patio door:

Product: manufacturer TBD Type: <u>North Star vinyl</u> Colour: white, front door to have colour to stand out in final colour scheme

WHITE VINYL WINDOW AND PATIO DOOR

VINYL FRONT DOOR, COLOUR TBD