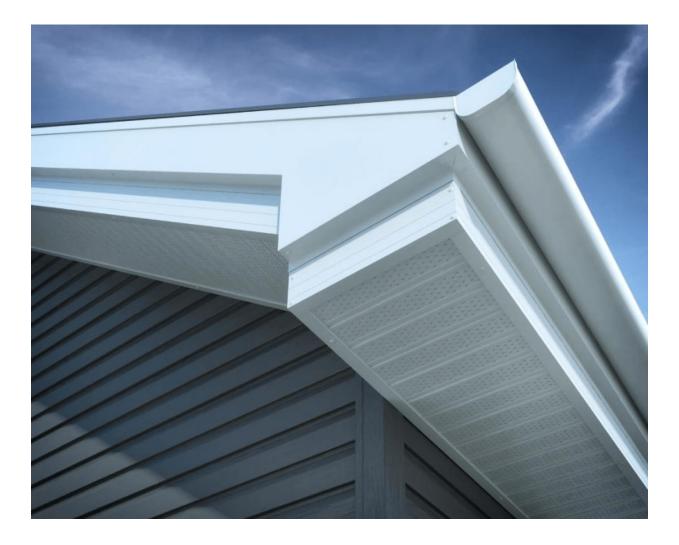

#### 2. Soffits and fascias

Product: <u>Gentek aluminum vented soffit</u>, 16" 4 panel profile, custom bent smooth fascia from matching aluminum

Colour: to tie in with cladding and roofing TBD Eavestroughs / downspouts: <u>Gentek Rainware</u> to match to fascia colour, 5" size

16" 4-PANEL VENTED SOFFIT