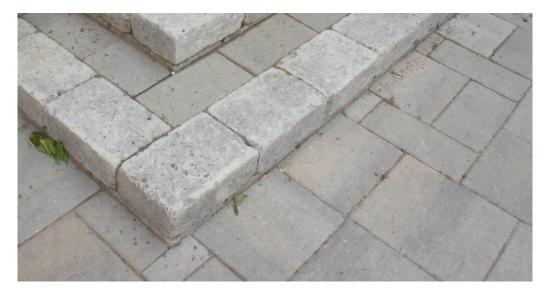

" size



16" 4-PANEL VENTED SOFFIT

#### 3. Cladding

Product: wood lap siding, smooth texture, 6" exposure Colours: TBD Locations: entire dwelling, pool cabana

Cladding gable detail: wood shingles, smooth edge Colours: TBD Locations: porch gable, addition and roof gable ends, cabana gable ends and front gable



WOOD LAP SIDING, SMOOTH, PAINTED

WOOD SHINGLES, SMOOTH EDGE, PAINTED

### 4. Windows + Patio door:

Product: manufacturer TBD Type: <u>North Star vinyl</u> Colour: white, front door to have colour to stand out in final colour scheme





WHITE VINYL WINDOW AND PATIO DOOR

VINYL FRONT DOOR, COLOUR TBD

### 5. Porch floor:

Product: concrete Colour: concrete left to weather naturally



### CONCRETE PORCH FLOOR

### 6. Walkway Pavers:

Product: reuse existing from front walkway



### 7. Other landscaping:



Fence/gate: Pressure treated lumber, brown colour left to age naturally, vertical 2x6 with trims

Driveway: reface existing asphalt

Planting: native shrubs and flowers along front of proposed dwelling