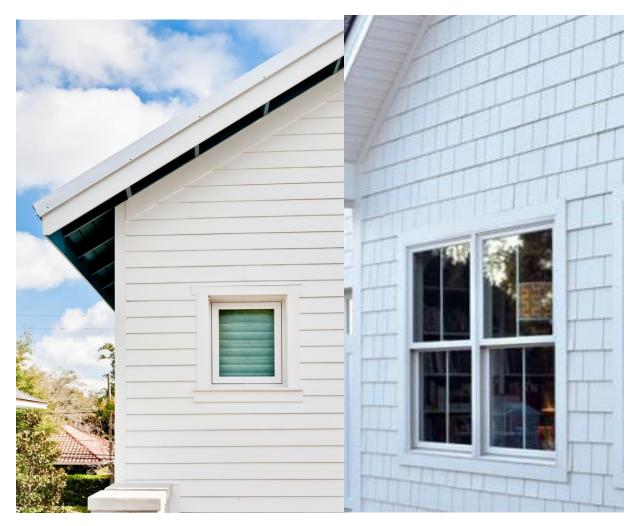

#### 3. Cladding

Product: wood lap siding, smooth texture, 6" exposure Colours: TBD Locations: entire dwelling, pool cabana

Cladding gable detail: wood shingles, smooth edge Colours: TBD Locations: porch gable, addition and roof gable ends, cabana gable ends and front gable

WOOD LAP SIDING, SMOOTH, PAINTED

WOOD SHINGLES, SMOOTH EDGE, PAINTED