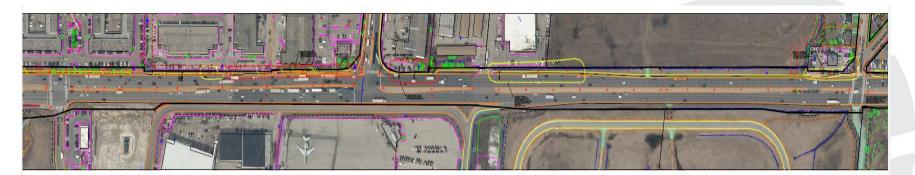

#### Derry Road East Vanguard Drive to Cattrick Street

Identified Constraints Include:

- South side is federal land (airport)
- Property Constraints
- Hydro infrastructure (poles, backguys)
- Trees
- Grading
- MiWay transit infrastructure
- Watercourse
- Car dealership encroachment into ROW

#### Derry Road East Cattrick Street to Airport Road

Identified Constraints Include:

- South side is federal land (airport)
- Property Constraints
- Hydro infrastructure (poles, guys)
- Trees
- Grading
- MiWay transit infrastructure
- Car dealership encroachment into ROW