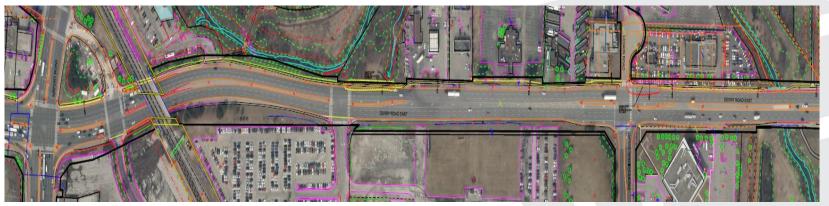

#### Derry Road East Vanguard Drive to Cattrick Street

Identified Constraints Include:

- South side is federal land (airport)
- Property Constraints
- Hydro infrastructure (poles, backguys)
- Trees
- Grading
- MiWay transit infrastructure
- Watercourse
- Car dealership encroachment into ROW

#### Derry Road East Cattrick Street to Airport Road

Identified Constraints Include:

- South side is federal land (airport)
- Property Constraints
- Hydro infrastructure (poles, guys)
- Trees
- Grading
- MiWay transit infrastructure
- Car dealership encroachment into ROW

## Airport Road to Existing MUP (E of Mimico Creek Bridge)

Identified Constraints Include:

- South side is federal land (airport)
- Property Constraints
- Hydro infrastructure (poles, guys)
- Trees
- Grading
- MiWay transit infrastructure
- Watercourse
- Car dealership encroachment into ROW