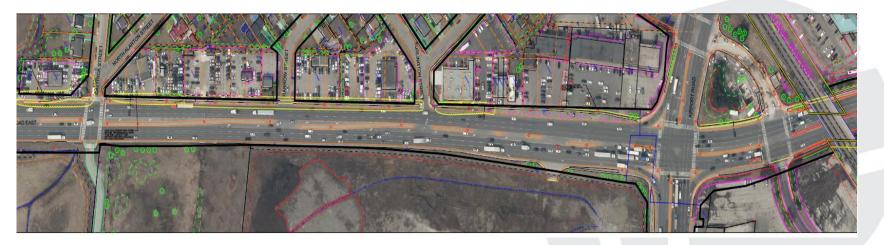

## Airport Road to Existing MUP (E of Mimico Creek Bridge)

Identified Constraints Include:

- South side is federal land (airport)
- Property Constraints
- Hydro infrastructure (poles, guys)
- Trees
- Grading
- MiWay transit infrastructure
- Watercourse
- Car dealership encroachment into ROW