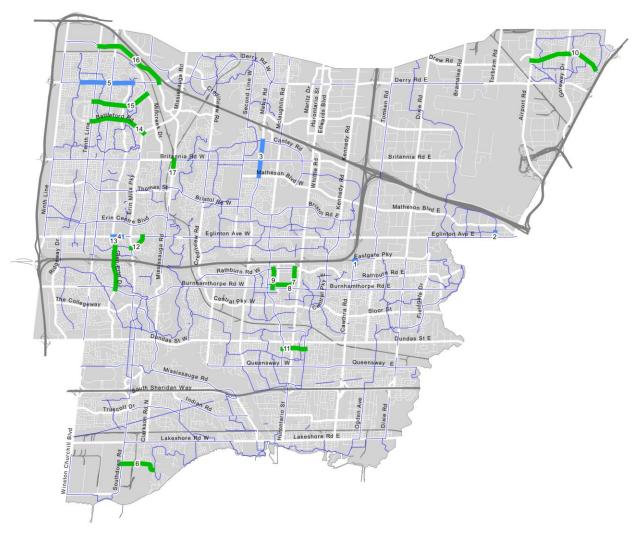

Appendix 1 – 2020 Proposed Bicycle Lanes (AT COVID Recovery Framework Projects)

\* As of March 2021

| Map<br># | Ward | Street                | From/To                                       | Туре                                | Length | Status             |
|----------|------|-----------------------|-----------------------------------------------|-------------------------------------|--------|--------------------|
| 6        | 2    | Orr Road              | Southdown Road<br>to Meadow Wood<br>Road      | Bike Lane                           | 1.4 km | Planning underway  |
| 7        | 4    | City Centre<br>Drive  | Duke of York Blvd to Rathburn Road            | Separated<br>Bike Lane              | 1.2 km | On Hold            |
| 8        | 4    | Kariya Gate           | City Centre Drive<br>to Burnhamthorpe<br>Road | Separated<br>Bike Lane              | 0.1 km | On Hold            |
| 9        | 4    | Living Arts<br>Drive  | Rathburn Road to<br>Burnhamthorpe<br>Road     | Separated<br>Bike Lane              | 0.8 km | To be Implemented  |
| 10       | 5    | Morning Star<br>Drive | Airport Road to<br>Brandon Gate<br>Drive      | Bike Lane                           | 2.8 km | Complete           |
| 11       | 7    | King Street           | Confederation<br>Parkway to<br>Camilla Drive  | Separated<br>Bike Lane              | 0.9 km | Partially Complete |
| 12       | 8    | Credit Valley<br>Road | Erin Mills<br>Parkway to<br>Eglinton Avenue   | Bike Lane                           | 0.7 km | Planning underway  |
| 13       | 8    | Glen Erin<br>Drive    | Burnhamthorpe<br>Road W to<br>Eglinton Avenue | Separated<br>Bike Lane<br>(Interim) | 2.1 km | Cancelled          |
| 14       | 9    | Battleford<br>Road    | Tenth Line W to<br>Erin Mills<br>Parkway      | Separated<br>Bike Lane<br>(Interim) | 2.2 km | Planning underway  |
| 15       | 9    | Aquitaine<br>Avenue   | Tenth Line W to<br>Millcreek Avenue           | Separated<br>Bike Lane<br>(Interim) | 2.2 km | Planning underway  |
| 16       | 9    | Argentia<br>Road      | Tenth Line W to<br>Derry Road W               | Separated<br>Bike Lane<br>(Interim) | 3.0 km | Planning underway  |
| 17       | 11   | Queen Street          | Britannia Road to<br>Ontario Street           | Bike Lane                           | 0.5 km | Complete           |

## Active Transportation Proposed 2020 Installations

- Existing Bike Lane, Multi-Use Trail, or Signed Route
- 2020 Cycling Program
- 2020 Proposed Bike Lanes