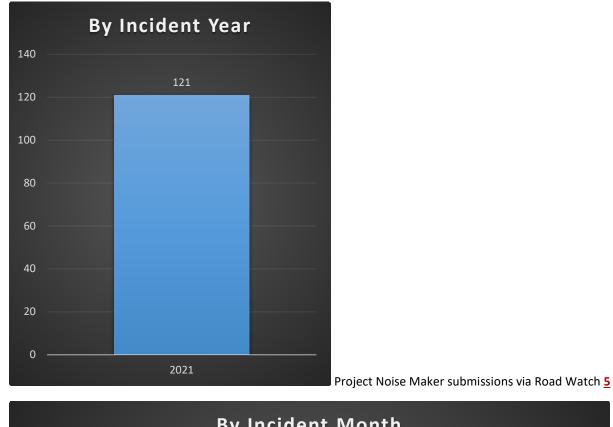

## Road Watch Statistics Mississauga (Inc. April 16th)

| Top 5 Alleged Violations A   |    |               | Count |
|------------------------------|----|---------------|-------|
| Excessive Speed              | 27 | First Letter  | 118   |
| Speeding                     | 25 | Second Letter | 1     |
| Change lane – Not in safety  | 10 | (blank)       |       |
| Making Unsafe Lane Change(s) | 10 | Grand Total   | 119   |
| Other Driving                | 6  |               |       |
| Grand Total                  | 78 |               |       |