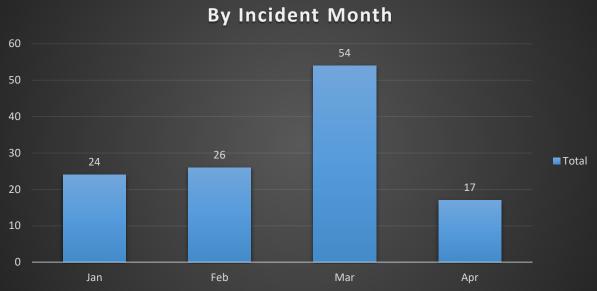

## Road Watch Statistics Mississauga (Inc. April 16th)

| Top 5 Alleged Violations A   |    |               | Count |
|------------------------------|----|---------------|-------|
| Excessive Speed              | 27 | First Letter  | 118   |
| Speeding                     | 25 | Second Letter | 1     |
| Change lane – Not in safety  | 10 | (blank)       |       |
| Making Unsafe Lane Change(s) | 10 | Grand Total   | 119   |
| Other Driving                | 6  |               |       |
| Grand Total                  | 78 |               |       |