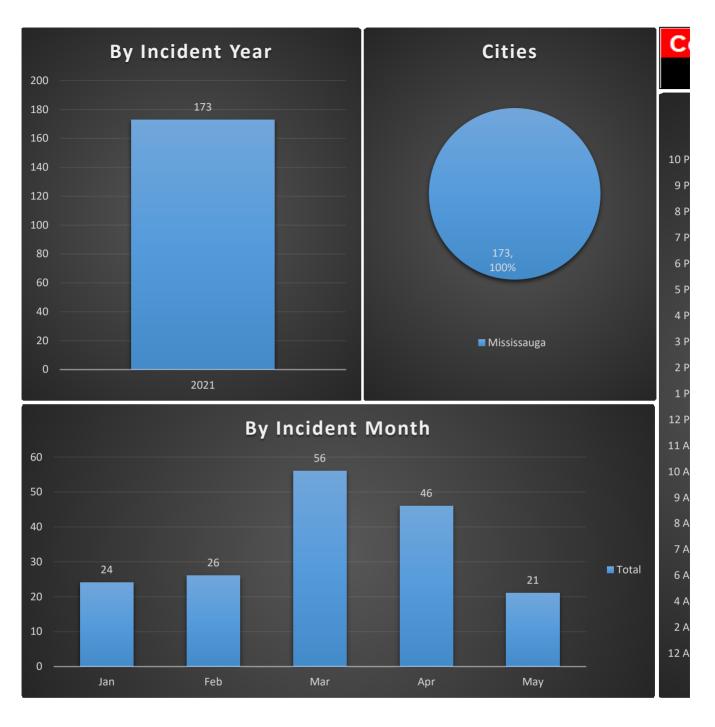

| unt                                   | Top 20 Vehicles    | Count                                                                              |
|---------------------------------------|--------------------|------------------------------------------------------------------------------------|
| 5                                     | Ford               | 21                                                                                 |
| 5 5 5 5 3 3 3 3 2 2 2 2 2 2 2 1 1 1 1 | Honda              | 19                                                                                 |
| 5                                     | BMW                | 14                                                                                 |
| 5                                     | Acura