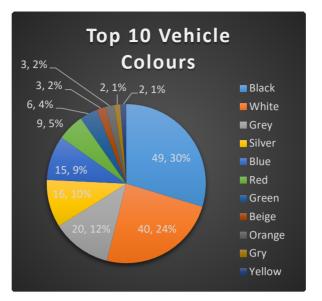

|
| 1                                     | landrover          | 2                                                                                  |
| 1                                     | Cadillac           | 2                                                                                  |
| 1                                     | Suzuki             | 2                                                                                  |
| 1                                     | Mitsubishi         | 2                                                                                  |
| 1                                     |                    |                                                                                    |

1 1

**unt** 169 2

171