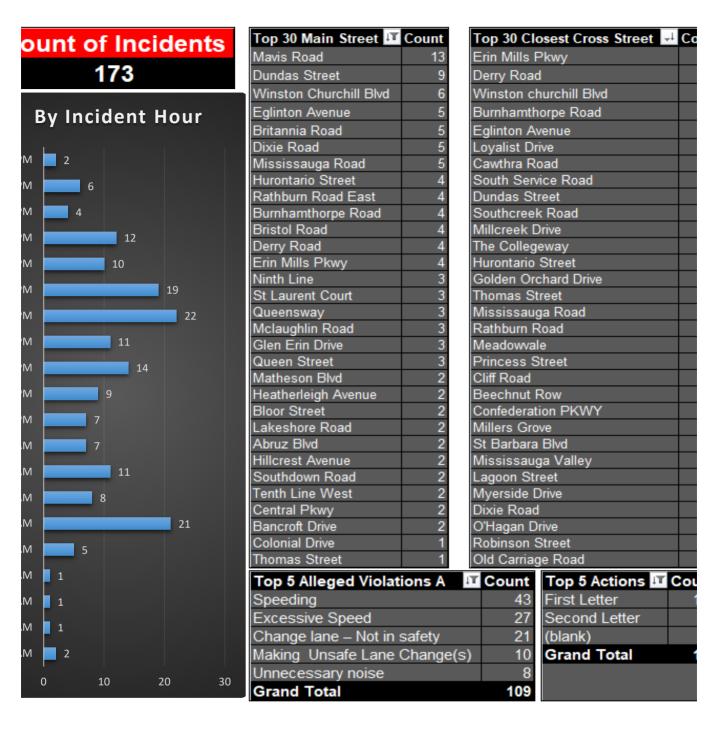

| unt                                   | Top 20 Vehicles    | Count                                                                              |
|---------------------------------------|--------------------|------------------------------------------------------------------------------------|
| 5                                     | Ford               | 21                                                                                 |
| 5 5 5 5 3 3 3 3 2 2 2 2 2 2 2 1 1 1 1 | Honda              | 19                                                                                 |
| 5                                     | BMW                | 14                                                                                 |
| 5                                     | Acura