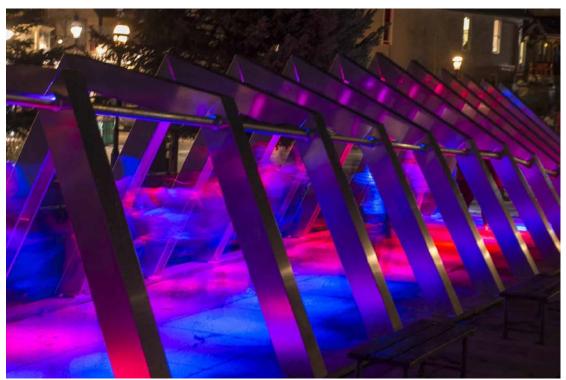

*Impulse* by Lateral Office, CS Design Inc. at the Boston Seaport Photo Credit: WS Development

 ${\it lceberg} \ {\it by} \ {\it F\'elix} \ {\it Dagenais}, \ {\it Louis-Xavier} \ {\it Gagnon-Lebrun} \ {\it at in collaboration} \ {\it with} \ {\it APPAREIL} \ {\it Architecture} \ {\it WAVE}, \ {\it Breckenridge} \ {\it USA}$ 

Image Credit: Carl Scofield - Breckcreate

*Impulse* and *Iceberg* are both examples of work commissioned through the QDSP production program