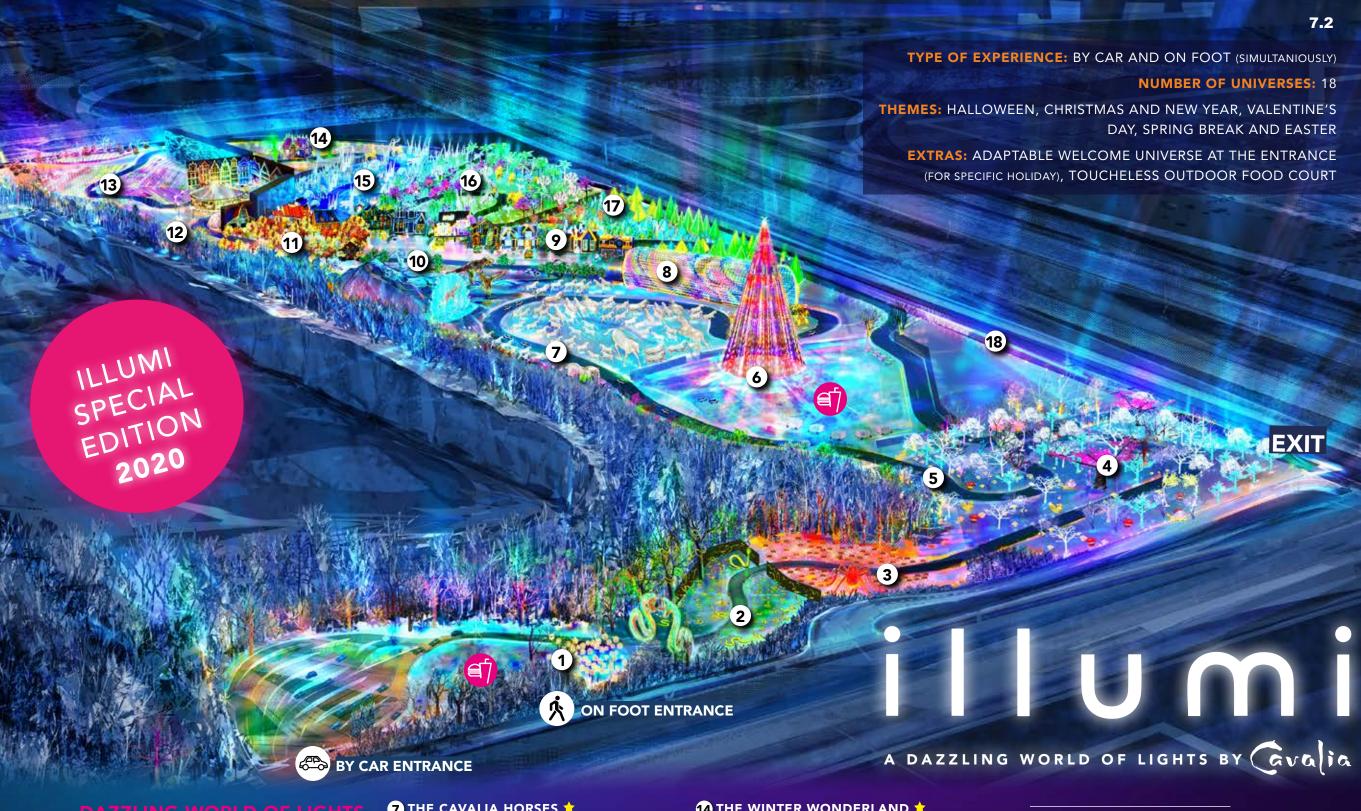

Several millions in direct and indirect expenses

- 1 ENCHANTED FOREST 🖈
- 2 THE KINGDOM OF SNAKES 🖈
- **3** THE SCARLET SPIDERS
- 4 THE MAGICAL FOREST 🌟
- 5 THE JURASSIC PATHWAY 🖈
- 6 THE ILLUMI TREE

- 7 THE CAVALIA HORSES 🌟
- **8** THE TUNNEL OF COLOURS
- **9** THE FROLIC BOULEVARD
- 10 THE FANTASTIC WATERFALL 🖈
- 11 THE MAGICAL MAPLES
- 12 THE MERRY-GO-ROUND SQUARE
- 13 THE GARDEN OF WONDERS 🛨

- 14 THE WINTER WONDERLAND 🖈
- 15 THE INFINITE POLES
- **16** THE MULTICOLOURED SAVANNA
- 17 THE PAPER FOREST 🖈
- 18 FIESTA DE LA LUZ

The Brand-new Universes for 2020

**Food Truck Area** 

FIESTA DE LA LUZ