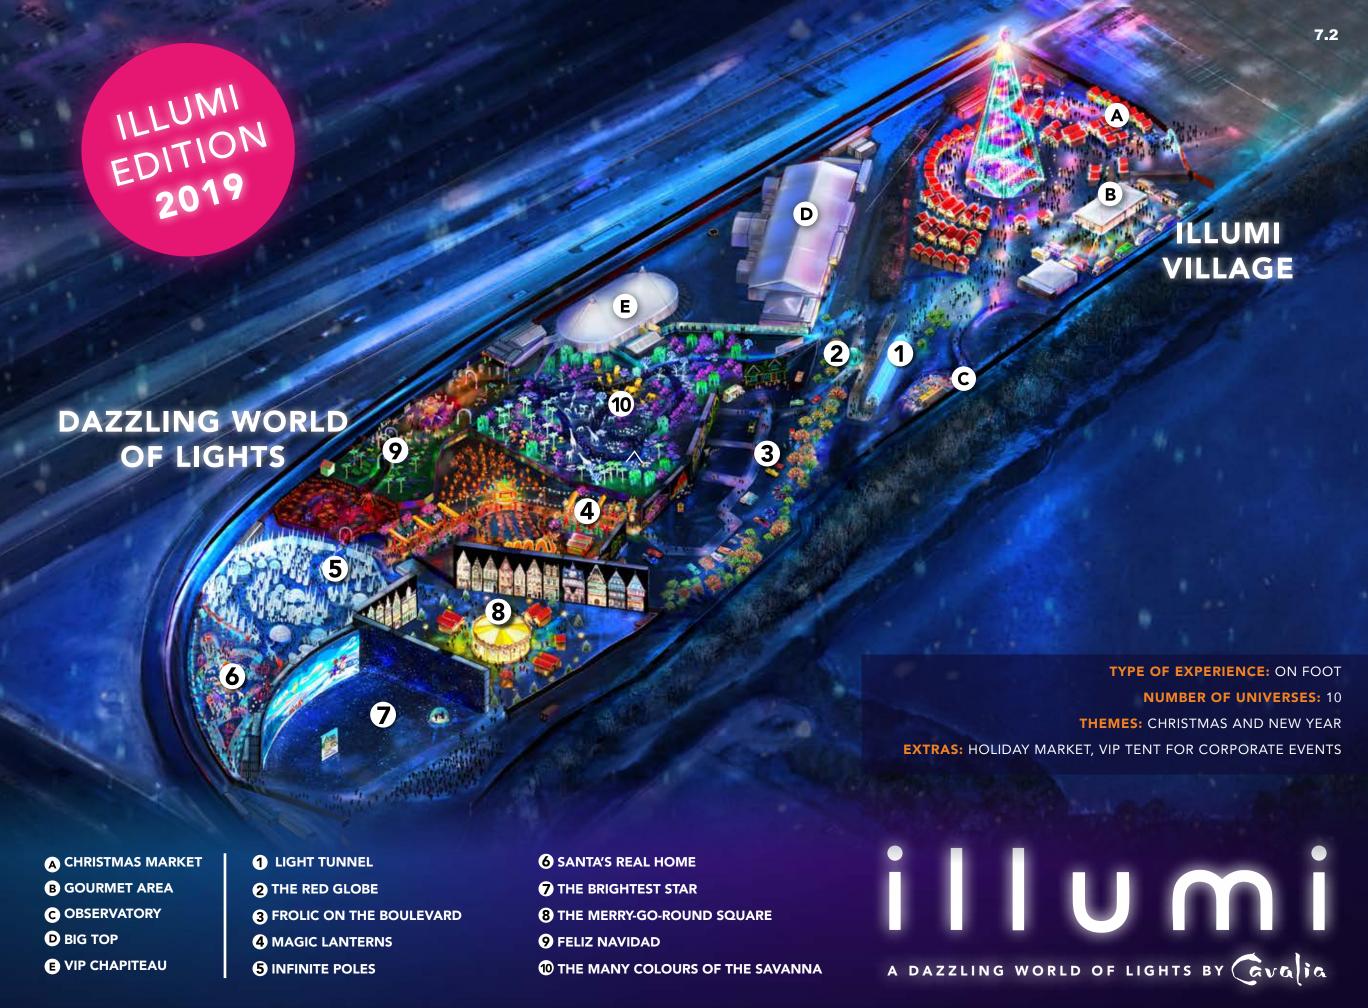

## **ILLUMI VILLAGE**

### THE WORLD'S LARGEST MULTIMEDIA LIGHT TREE

A majestic 164-foot-tall multimedia light tree, the height of the Statue of Liberty.

### **FESTIVE AREA**

Amusement area for young and old, filled with games.

### **CLIMATE CONTROLLED ZONE**

A relaxation area to have a good time with family and friends.

### **GOURMET ZONE**

Gourmet Area with a selection of restaurants and food trucks in a covered court where you can sit and enjoy your meal in comfort.

#### **EVENT AREA**

One exclusive climate controlled big top that can accommodate up to 500 guests for corporate events and holiday celebrations.

#### **MARKET AREA**

An area where local vendors may offer merchandising and delicacies.

### **PARTNER ACTIVATIONS**

Dedicated areas for entertaining activations for our visitors to promote sponsor brands.

### **GIFT SHOP**

Vendors to sell merchandises.