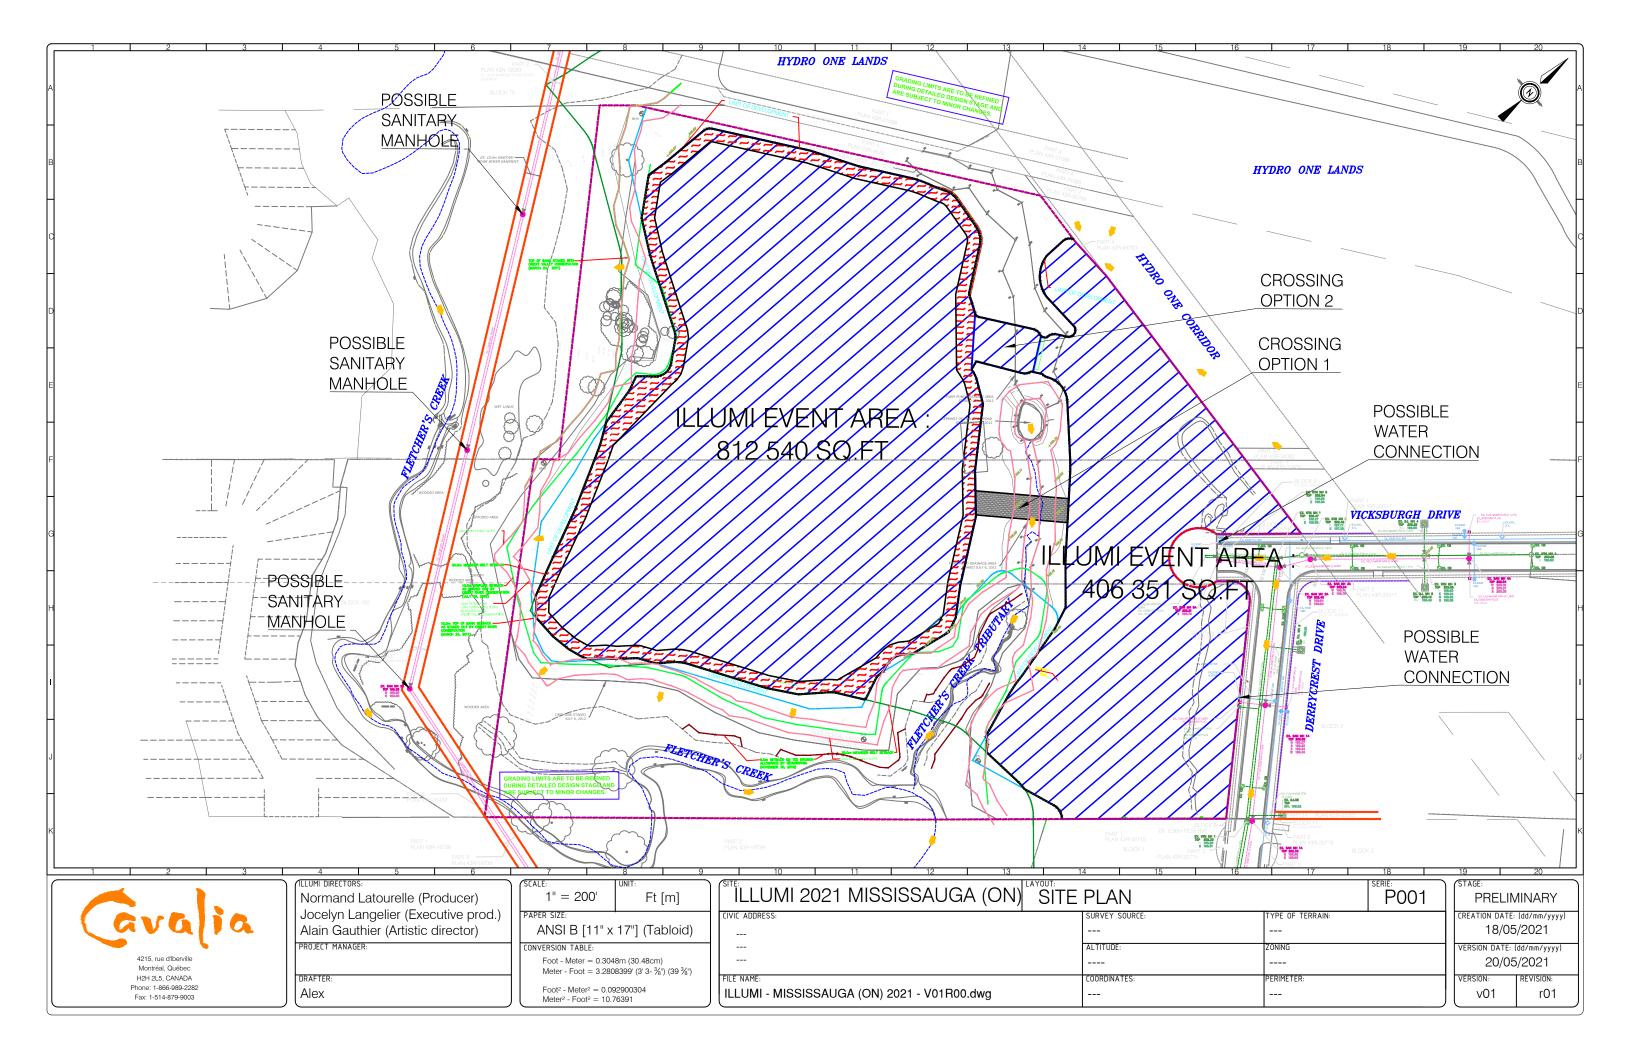

500000

Pages read on illumi.com

**2020 EDITION** 



Course 3 times larger than in the 2019 edition



Many charitable initiatives



More than

400

Jobs created by Illumi in times of pandemic



Several millions in direct and indirect expenses





- 1 ENCHANTED FOREST 🖈
- 2 THE KINGDOM OF SNAKES 🖈
- **3** THE SCARLET SPIDERS
- 4 THE MAGICAL FOREST 🌟
- 5 THE JURASSIC PATHWAY 🖈
- 6 THE ILLUMI TREE

- 7 THE CAVALIA HORSES 🌟
- **8** THE TUNNEL OF COLOURS
- **9** THE FROLIC BOULEVARD
- 10 THE FANTASTIC WATERFALL 🖈
- 11 THE MAGICAL MAPLES
- 12 THE MERRY-GO-ROUND SQUARE
- 13 THE GARDEN OF WONDERS 🛨

- 14 THE WINTER WONDERLAND 🖈
- 15 THE INFINITE POLES
- **16** THE MULTICOLOURED SAVANNA
- 17 THE PAPER FOREST 🖈
- 18 FIESTA DE LA LUZ



The Brand-new Universes for 2020



**Food Truck Area** 





FIESTA DE LA LUZ



THE FROLIC BOULEVARD



THE MERRY-GO-ROUND SQUARE



THE MULTICOLORED SAVANNA



THE INFINITE POLES



THE MAGICAL MAPLES



THE ILLUMI TREE 154 FOOT-TALL



THE SCARLET SPIDERS



THE TUNNEL OF COLORS



THE WORLD OF PUMPKINS



THE MAGICAL FOREST



THE PAPER FOREST



THE HAUNTED PLACE



THE WINTER WONDERLAND



THE KINGDOM OF SNAKES



THE ENCHANTED FOREST THE DISENCHANTED FOREST



THE GARDEN OF WONDERS



THE JURASSIC PATHWAY



THE CAVALIA HORSES



THE FANTASTIC WATERFALL

## **ILLUMI VILLAGE**



### THE WORLD'S LARGEST MULTIMEDIA LIGHT TREE

A majestic 164-foot-tall multimedia light tree, the height of the Statue of Liberty.



### **FESTIVE AREA**

Amusement area for young and old, filled with games.



### **CLIMATE CONTROLLED ZONE**

A relaxation area