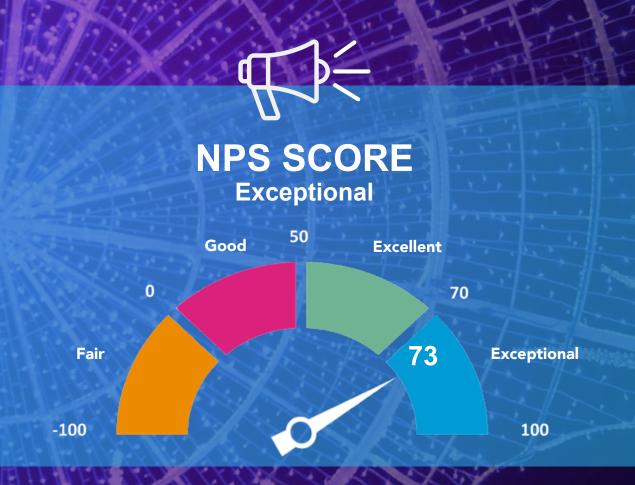

## THE POWER OF ILLUMI.COM

**COMBINED FOR BOTH EDITIONS** 

TRAFFIC

18,500,000
Pages viewed

14,000,000 Unique visitors

PROFILE

**AGE GROUPS** 

**HIGHLIGHTS - VISITOR SATISFACTION** 

96%
High
appreciation of Illumi experience

90%
Probable
intent to visit
Illumi again

NPS (Net Promoter Score) is an indicator used to determine the propensity of customers ready to recommend a brand, a product or even a service. The rating is expressed on a scale of -100 to +100. The industry average is 50.