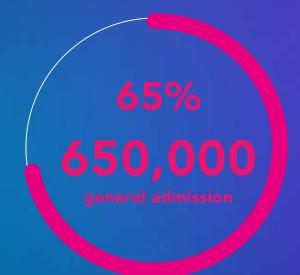

### **ILLUMI CAN BE CUSTOMIZED FROM A TO Z:**

THE ONLY
MAJOR EVENT

in operation in Canada during the 2020-2021 winter season

467 000 Visitors

2020 EDITION

More than 282 M

Media reach

**2020 EDITION** 