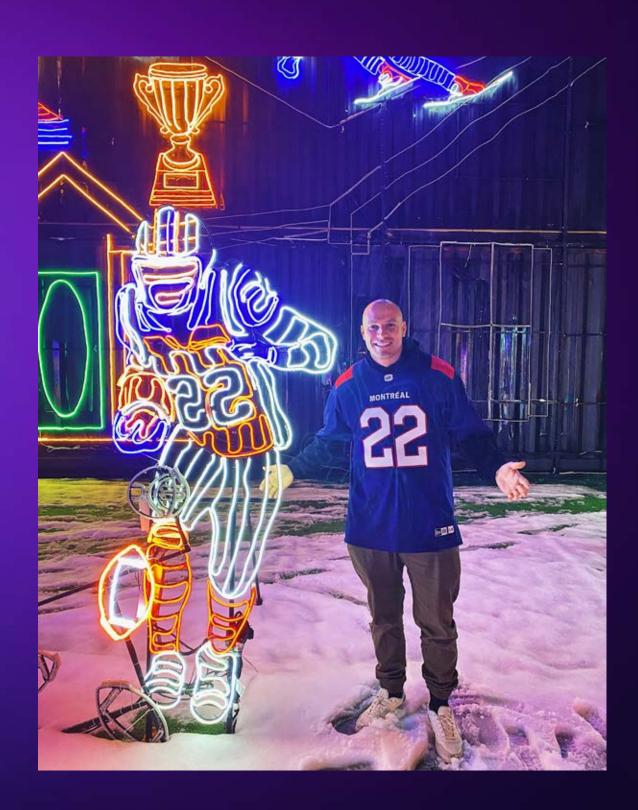

### A NEW TRADITION

Illumi – A Dazzling World of Lights is cavalia's latest creation: a magical and captivating nocturnal journey created with thousands of monumental light sculptures. An astounding 20 million led bulbs bring to life more than 30,000 breathtaking structures. Illumi, created in the province of Quebec, in Canada, had its world premiere in Montreal in 2019 and its now at its second edition in this city.

Illumi – A Dazzling World of Lights is an illuminated and grandiose nocturnal adventure for visitors of all ages.

Illumi – A Dazzling World of Lights offers a luminous and whimsical journey through monumental sculptures, a mesmerizing sound and light show and a festive village.

Illumi – A Dazzling World of Lights is home of the world's tallest tree of lights.

Illumi – A Dazzling World of Lights is the not-to-be-missed event of the year, initiating a brand-new family tradition across the world.