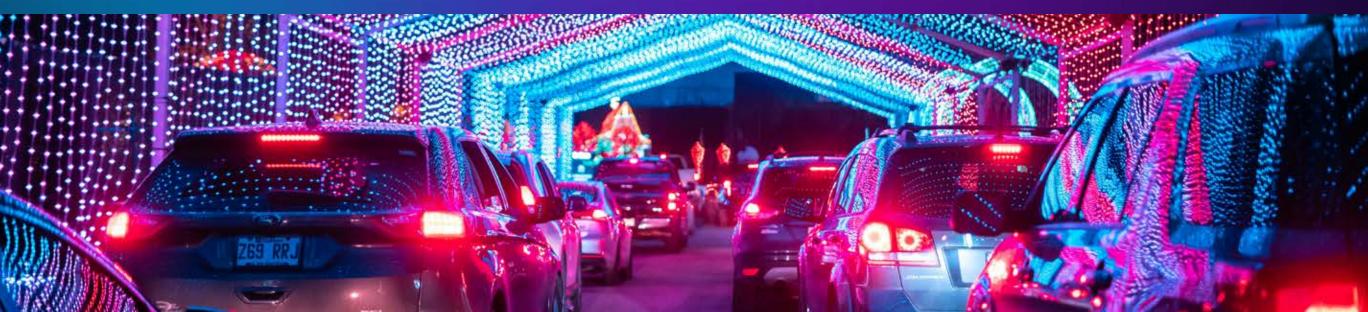

### A NEW TRADITION

Illumi – A Dazzling World of Lights is cavalia's latest creation: a magical and captivating nocturnal journey created with thousands of monumental light sculptures. An astounding 20 million led bulbs bring to life more than 30,000 breathtaking structures. Illumi, created in the province of Quebec, in Canada, had its world premiere in Montreal in 2019 and its now at its second edition in this city.

Illumi – A Dazzling World of Lights is an illuminated and grandiose nocturnal adventure for visitors of all ages.

Illumi – A Dazzling World of Lights offers a luminous and whimsical journey through monumental sculptures, a mesmerizing sound and light show and a festive village.