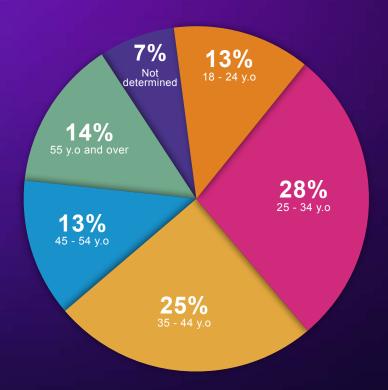

## THE POWER OF ILLUMI.COM

**COMBINED FOR BOTH EDITIONS** 

TRAFFIC

18,500,000
Pages viewed

14,000,000 Unique visitors

PROFILE

**AGE GROUPS** 

**HIGHLIGHTS - VISITOR SATISFACTION** 

## ILLUMI'S VISITOR PROFILE