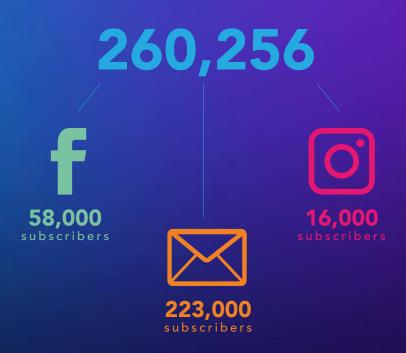

## ILLUMI - COUNTLESS PHOTOS AND VIDEOS SHARED ON SOCIAL NETWORKS

Since the end of the first edition of Illumi, the event's Facebook page has increased by 127%, the Instagram page by 72% and the number of newsletter subscribers by 101%.

## SOCIAL MEDIA NIGHT

NOVEMBER 27, 2020

3 212 134

Total subscribers

Stories

16 539 694