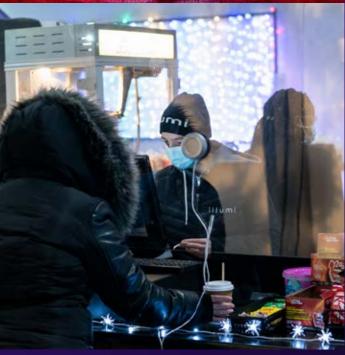

### **GOURMET ZONE**

Gourmet Area with a selection of restaurants and food trucks in a covered court where you can sit and enjoy your meal in comfort.

#### **MARKET AREA**

An area where local vendors may offer merchandising and delicacies.