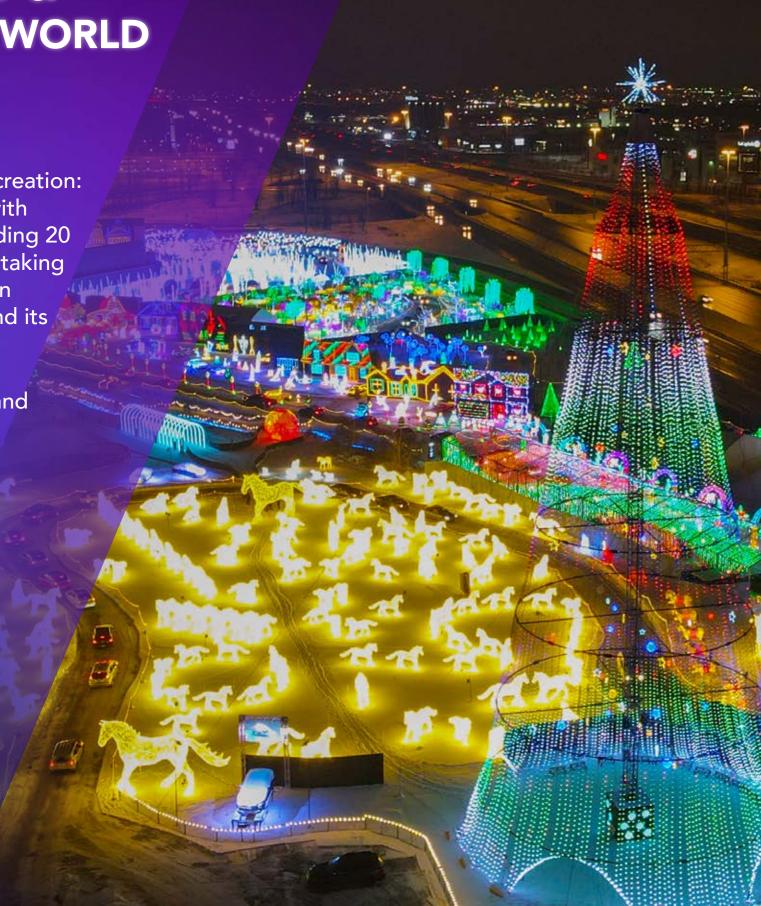

### A NEW TRADITION

Illumi – A Dazzling World of Lights is cavalia's latest creation: a magical and captivating nocturnal journey created with thousands of monumental light sculptures. An astounding 20 million led bulbs bring to life more than 30,000 breathtaking structures. Illumi, created in the province of Quebec, in Canada, had its world premiere in Montreal in 2019 and its now at its second edition in this city.

### THE WORLD'S LARGEST MULTIMEDIA LIGHT TREE

A majestic 164-foot-tall multimedia light tree, the height of the Statue of Liberty.