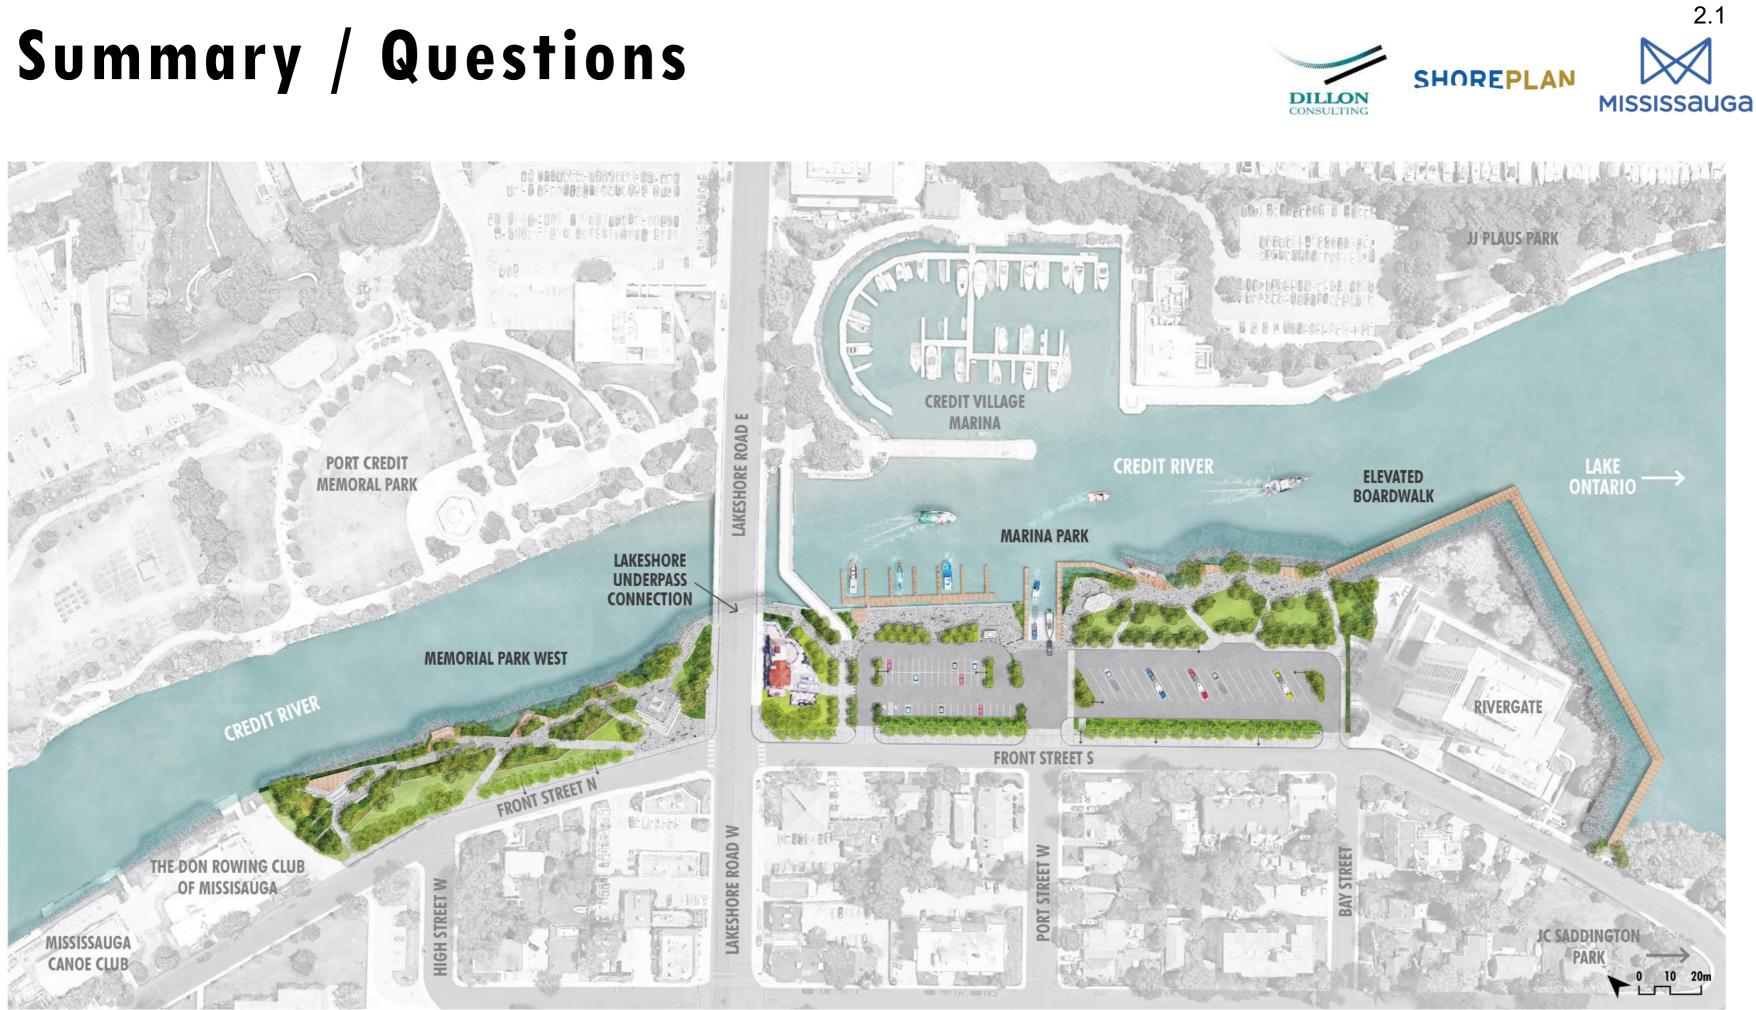

# **Port Credit Harbour West Parks**

Port Credit Memorial Park (West), Pedestrian Underpass, Marina Park and Boardwalk at Rivergate Easement

2.1

#### Marina Park

#### **Elevated Boardwalk**