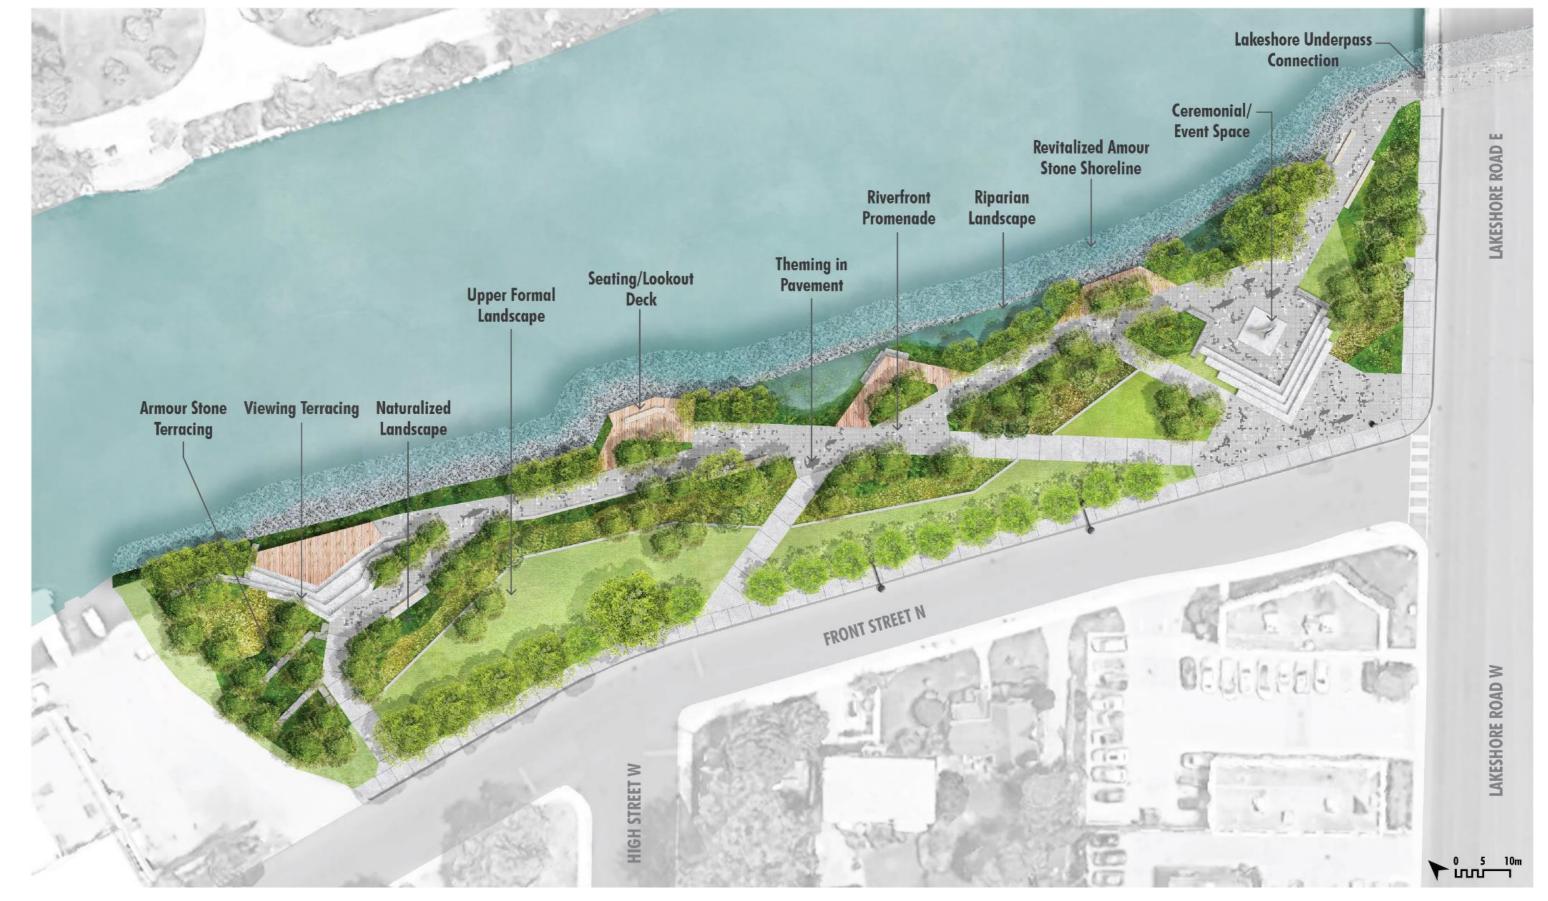

# **Port Credit Harbour West Parks**

Port Credit Memorial Park (West), Pedestrian Underpass, Marina Park and Boardwalk at Rivergate Easement



2.1

#### **AAC Presentation**

June, 2021

## Agenda

- 1. Introductions & Opening Remarks
- 2. Site Context
- 3. Design Development
- 4. AODA Features



## Introductions and Opening Remarks

Randy Jamieson- City of Mississauga Ian Dance - Dillon Consulting Limited Shahrzad Nezafati - Dillon Consulting Limited





#### Site Context





### **Existing Conditions**













## **Existing Conditions**













#### **Memorial Park**





### **Memorial Park**





#### Marina Park





#### Marina Park









#### **Elevated Boardwalk**





### Accessible Routes





### Park Surface Materials



Herringbone Patterned Pavers



Lookout Decking



#### White Concrete



Tactile Warning Surface Indicator



Theming Elements



## **Slopes and Ramps, Memorial Park**







# Slopes and Ramps, Memorial Park

Note lookouts flush with walkway





## Slopes and Ramps, Marina Park





# Park Features, Accessible Benches and Railing











## Park Features, Streetscape and Trees



#### Ornamental Pear Tree



#### Ivory Silk Lilac Tree









# Lighting and Wayfinding





2.1



# Thank You!