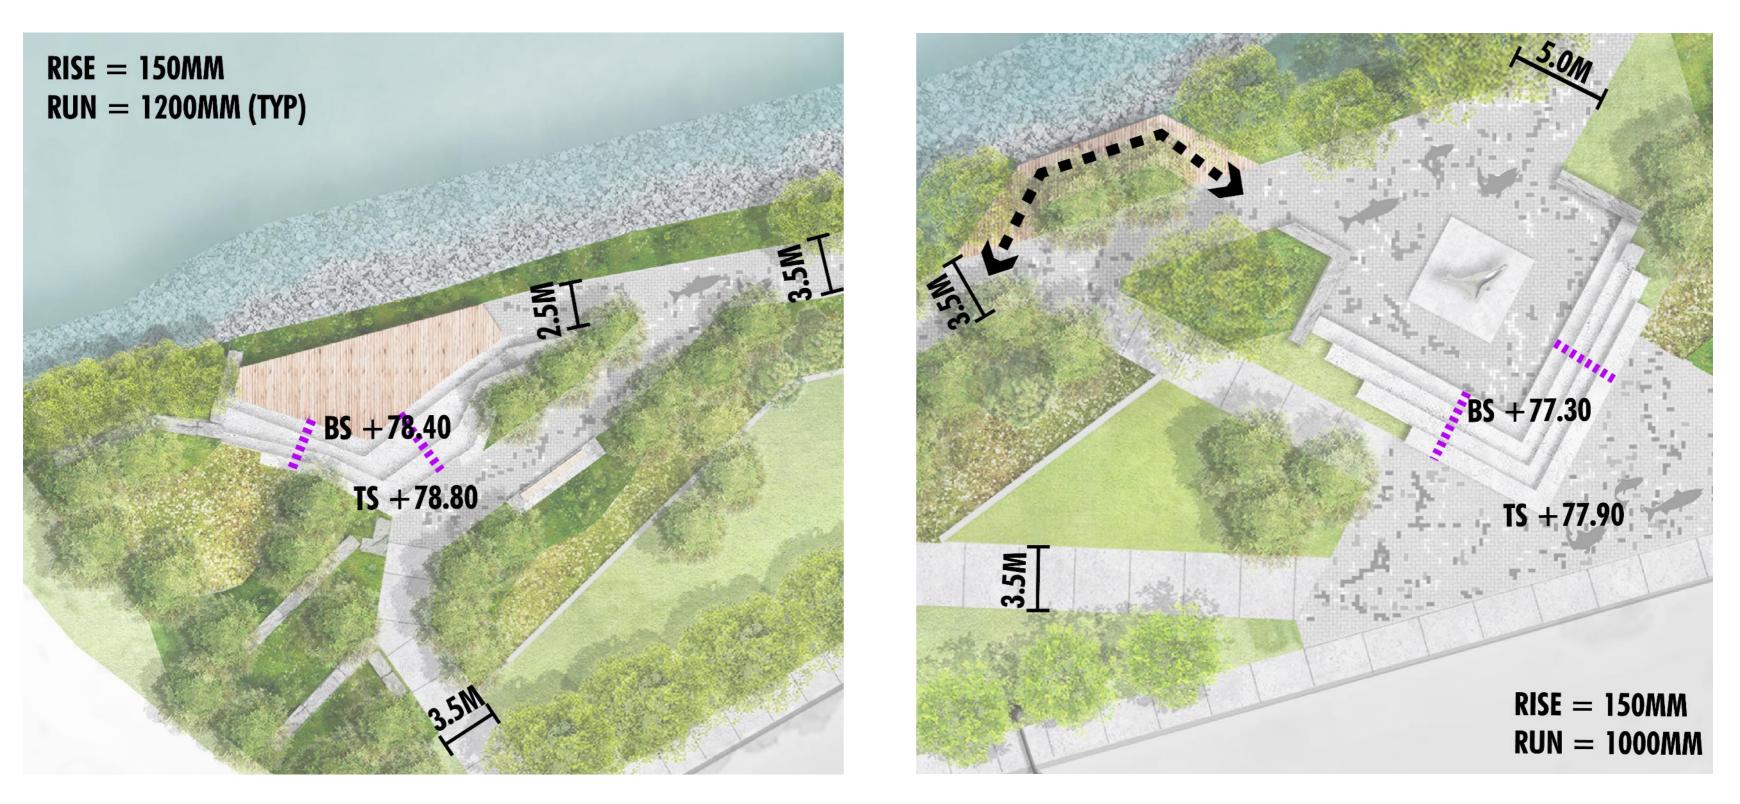

## **Slopes and Ramps, Memorial Park**

# Slopes and Ramps, Memorial Park

Note lookouts flush with walkway