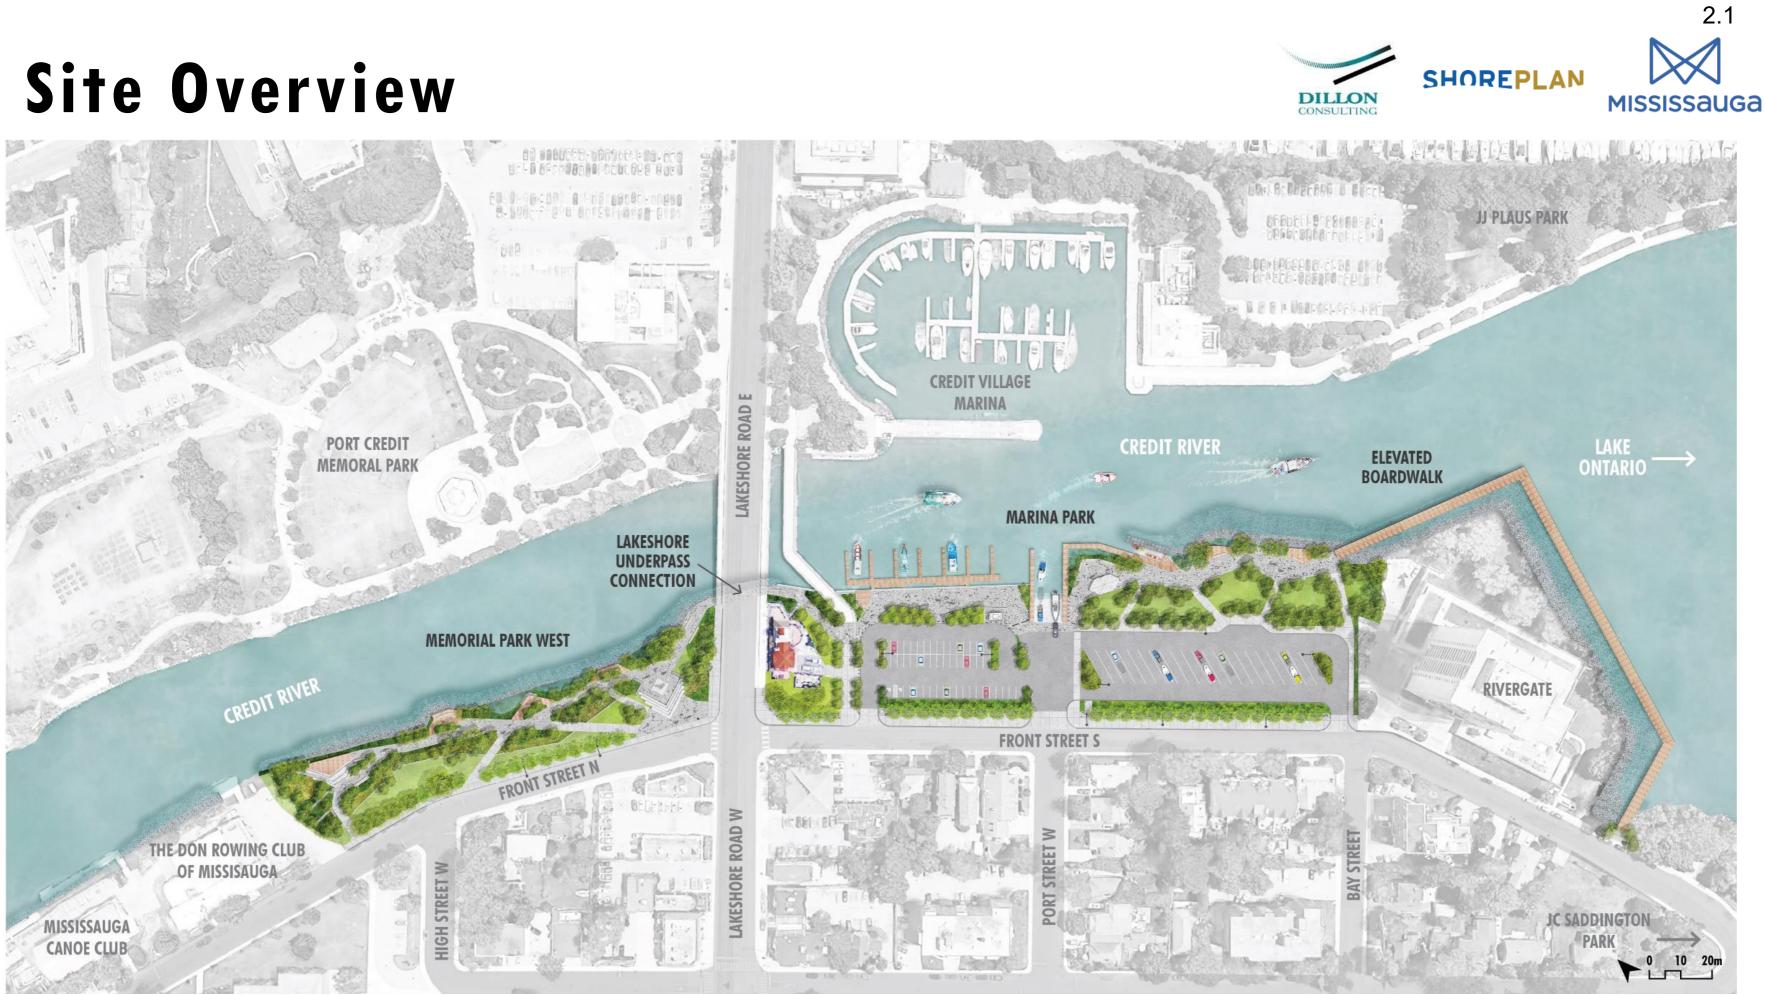

# **Port Credit Harbour West Parks**

Port Credit Memorial Park (West), Pedestrian Underpass, Marina Park and Boardwalk at Rivergate Easement



2.1

#### **AAC Presentation**

June, 2021

## Agenda

- 1. Introductions & Opening Remarks
- 2. Site Context
- 3. Design Development
- 4. AODA Features



## Introductions and Opening Remarks

Randy Jamieson- City of Mississauga Ian Dance - Dillon Consulting Limited Shahrzad Nezafati - Dillon Consulting Limited





#### Site Context





### **Existing Conditions**













## **Existing Conditions**













#### **Memorial Park**





### **Memorial Park**





#### Marina Park





#### Marina Park









#### **Elevated Boardwalk**





### Accessible Routes





### Park Surface Materials



Herringbone Patterned Pavers



Lookout Decking



#### White Concrete



Tactile Warning Surface Indicator



Theming Elements



## **Slopes and Ramps, Memorial Park**







# Slopes and Ramps, Memorial Park

Note lookouts flush with walkway





## Slopes and Ramps, Marina Park





# Park Features, Accessible Benches and Railing











## Park Features, Streetscape and Trees



#### Ornamental Pear Tree



#### Ivory Silk Lilac Tree









# Lighting and Wayfinding





2.1



# Thank You!