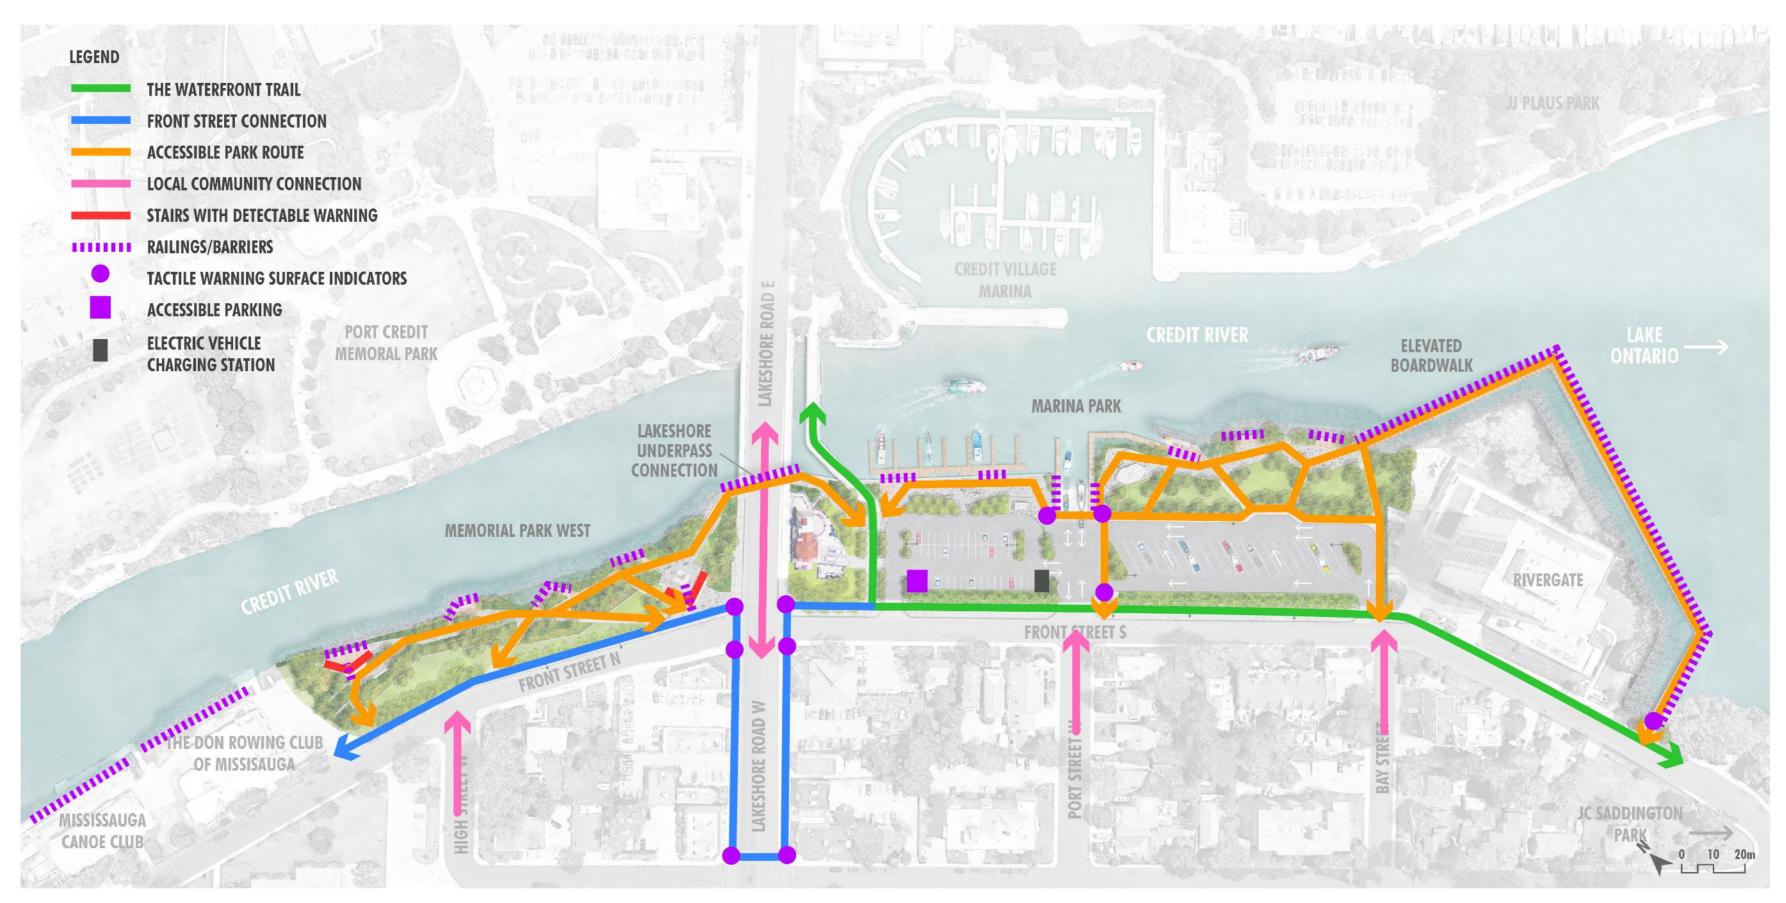

# **Port Credit Harbour West Parks**

Port Credit Memorial Park (West), Pedestrian Underpass, Marina Park and Boardwalk at Rivergate Easement



2.1

#### **AAC Presentation**

June, 2021

## Agenda

- 1. Introductions & Opening Remarks
- 2. Site Context
- 3. Design Development
- 4. AODA Features



## Introductions and Opening Remarks

Randy Jamieson- City of Mississauga Ian Dance - Dillon Consulting Limited Shahrzad Nezafati - Dillon Consulting Limited





#### Site Context





### **Existing Conditions**













## **Existing Conditions**













#### **Memorial Park**





### **Memorial Park**





#### Marina Park





#### Marina Park









#### **Elevated Boardwalk**





### Accessible Routes





### Park Surface Materials



Herringbone Patterned Pavers



Lookout Decking



#### White Concrete



Tactile Warning Surface Indicator



Theming Elements



## **Slopes and Ramps, Memorial Park**







# Slopes and Ramps, Memorial Park

Note lookouts flush with walkway





## Slopes and Ramps, Marina Park





# Park Features, Accessible Benches and Railing











## Park Features, Streetscape and Trees



#### Ornamental Pear Tree



#### Ivory Silk Lilac Tree









# Lighting and Wayfinding





2.1



# Thank You!