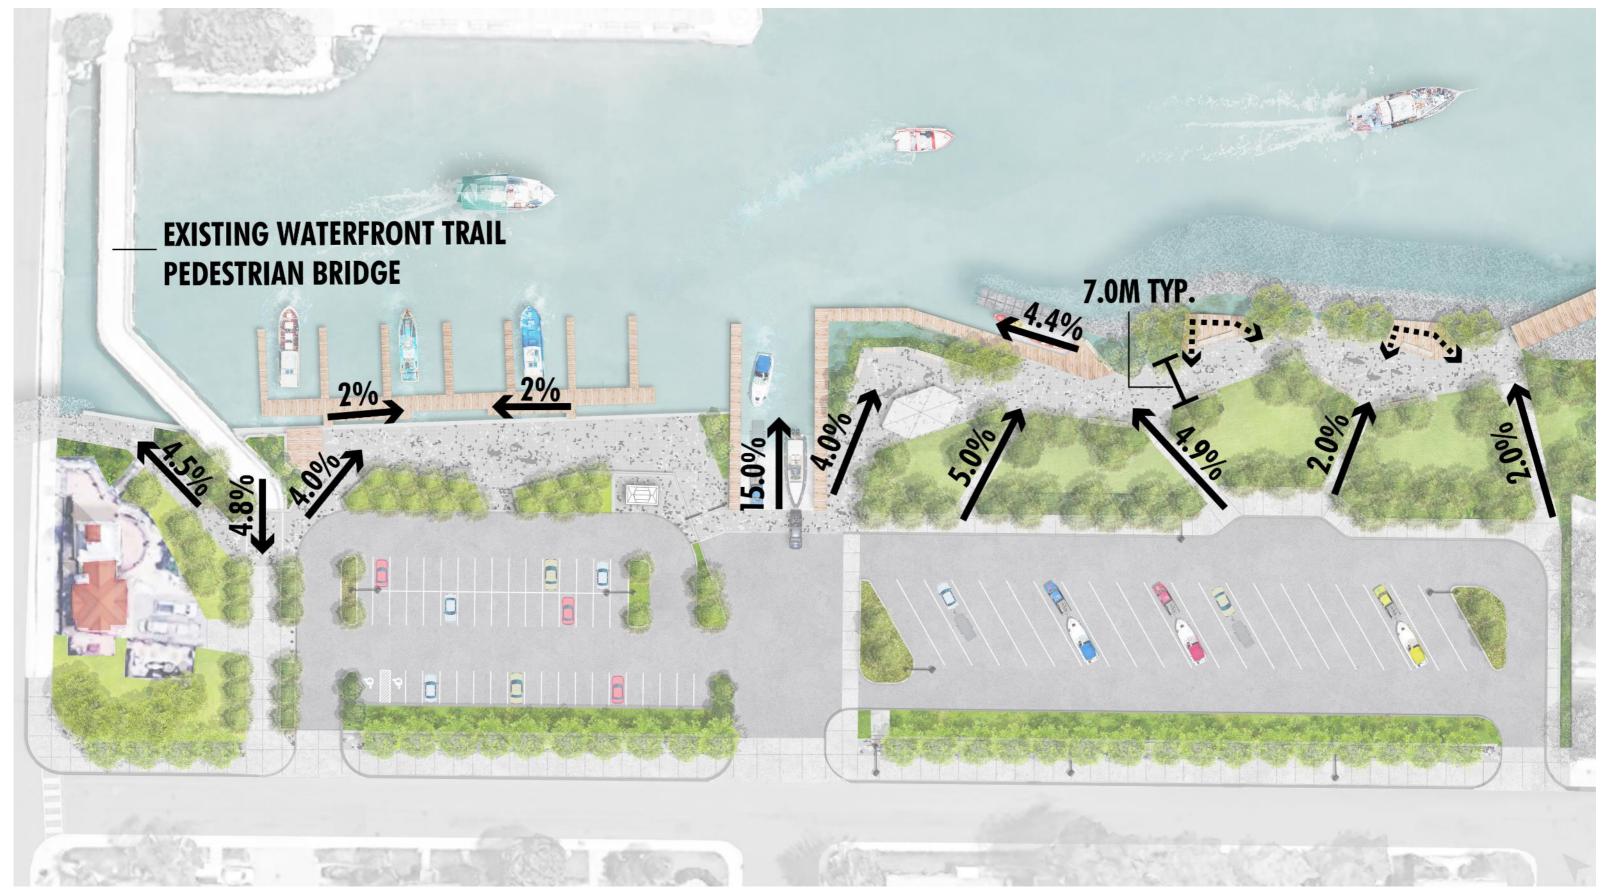

e Context
- 3. Design Development
- 4. AODA Features



## Introductions and Opening Remarks

Randy Jamieson- City of Mississauga Ian Dance - Dillon Consulting Limited Shahrzad Nezafati - Dillon Consulting Limited





#### Site Context





### **Existing Conditions**













## **Existing Conditions**













#### **Memorial Park**





### **Memorial Park**





#### Marina Park





#### Marina Park









#### **Elevated Boardwalk**





### Accessible Routes





### Park Surface Materials



Herringbone Patterned Pavers



Lookout Decking



#### White Concrete



Tactile Warning Surface Indicator



Theming Elements



## **Slopes and Ramps, Memorial Park**







# Slopes and Ramps, Memorial Park

Note lookouts flush with walkway





## Slopes and Ramps, Marina Park





# Park Features, Accessible Benches and Railing











## Park Features, Streetscape and Trees



#### Ornamental Pear Tree



#### Ivory Silk Lilac Tree









# Lighting and Wayfinding





2.1



# Thank You!