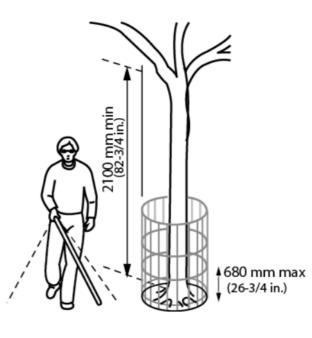

ed Shahrzad Nezafati - Dillon Consulting Limited





#### Site Context





### **Existing Conditions**













## **Existing Conditions**













#### **Memorial Park**





### **Memorial Park**





#### Marina Park





#### Marina Park









#### **Elevated Boardwalk**





### Accessible Routes





### Park Surface Materials



Herringbone Patterned Pavers



Lookout Decking



#### White Concrete



Tactile Warning Surface Indicator



Theming Elements



## **Slopes and Ramps, Memorial Park**







# Slopes and Ramps, Memorial Park

Note lookouts flush with walkway





## Slopes and Ramps, Marina Park





# Park Features, Accessible Benches and Railing











## Park Features, Streetscape and Trees



#### Ornamental Pear Tree



#### Ivory Silk Lilac Tree









# Lighting and Wayfinding





2.1



# Thank You!