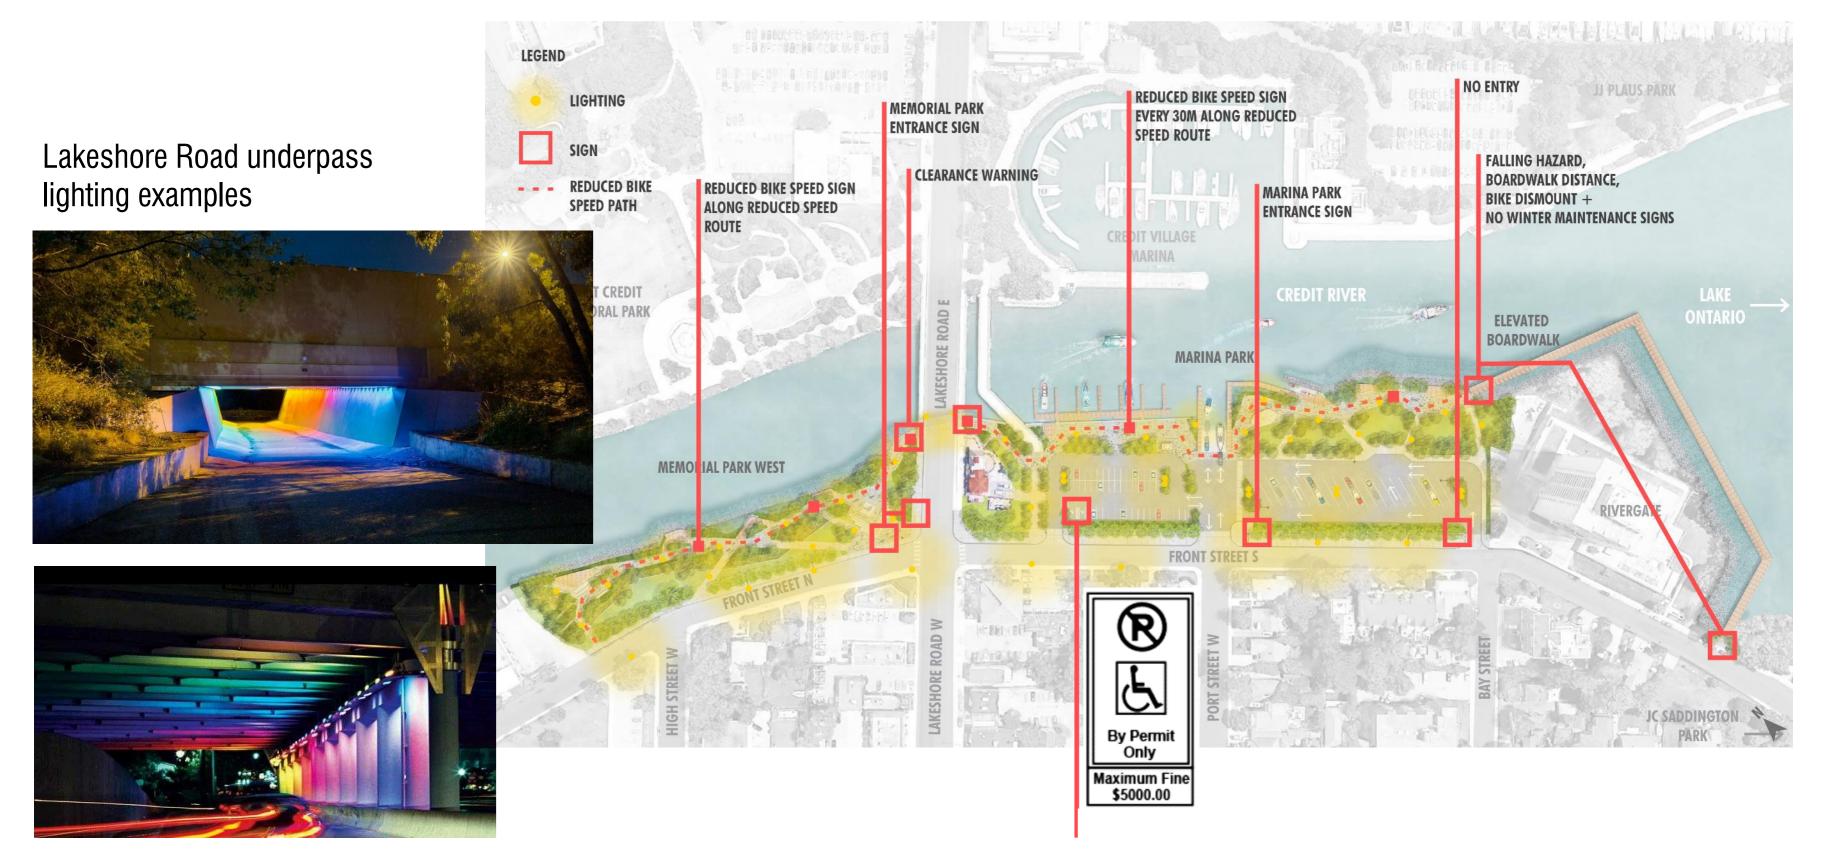

sulting Limited





#### Site Context





### **Existing Conditions**













## **Existing Conditions**













#### **Memorial Park**





### **Memorial Park**





#### Marina Park





#### Marina Park









#### **Elevated Boardwalk**





### Accessible Routes





### Park Surface Materials



Herringbone Patterned Pavers



Lookout Decking



#### White Concrete



Tactile Warning Surface Indicator



Theming Elements



## **Slopes and Ramps, Memorial Park**







# Slopes and Ramps, Memorial Park

Note lookouts flush with walkway





## Slopes and Ramps, Marina Park





# Park Features, Accessible Benches and Railing











## Park Features, Streetscape and Trees



#### Ornamental Pear Tree



#### Ivory Silk Lilac Tree









# Lighting and Wayfinding





2.1



# Thank You!