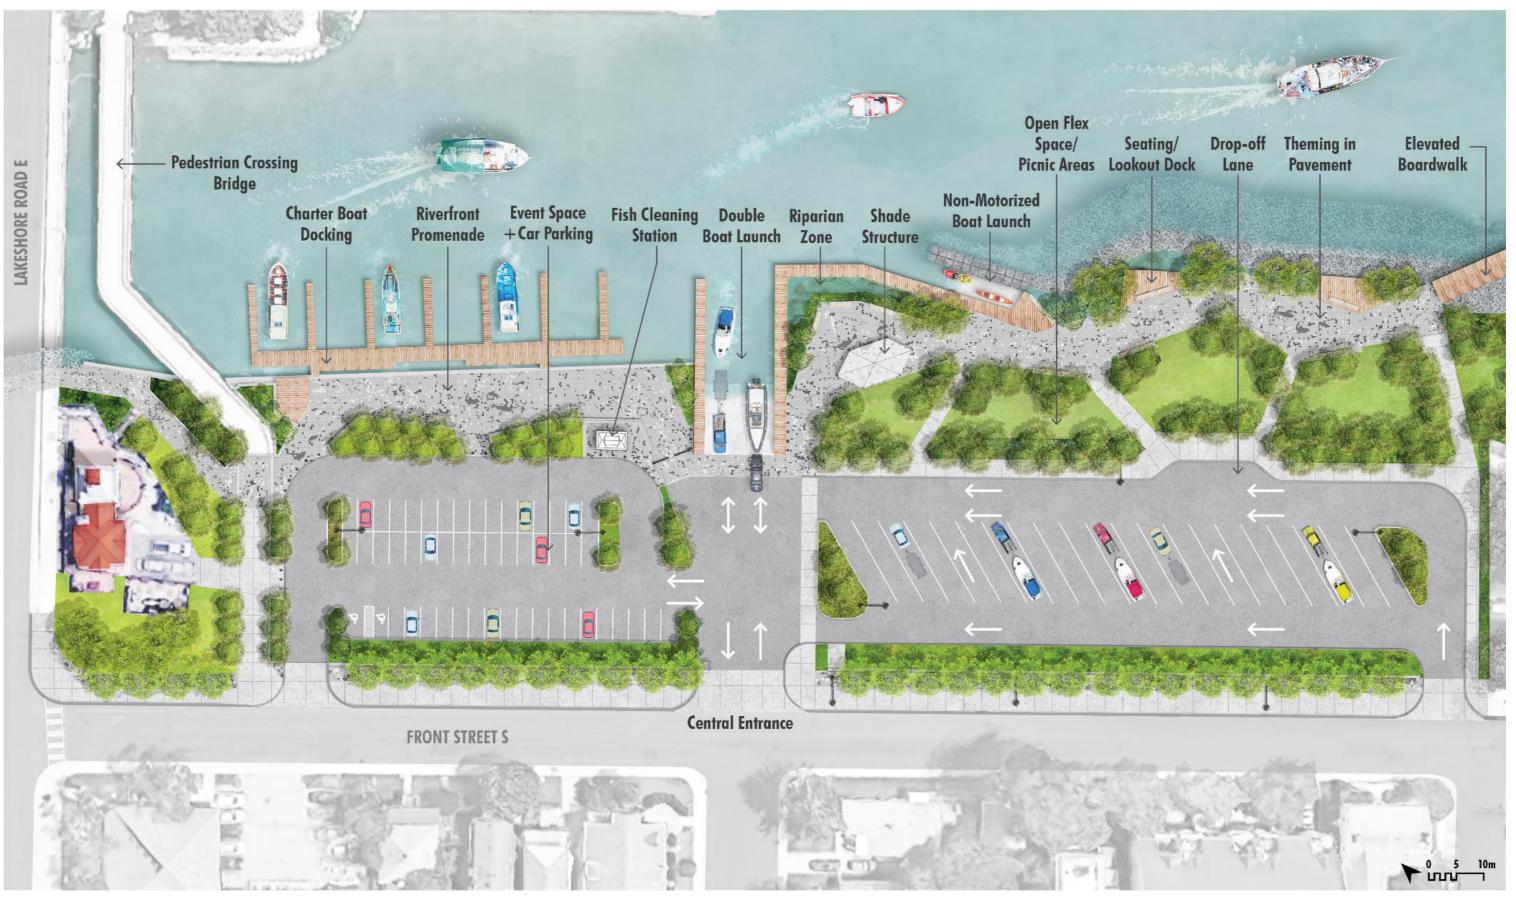

# **Port Credit Harbour West Parks**

Port Credit Memorial Park (West), Pedestrian Underpass, Marina Park and Boardwalk at Rivergate Easement



2.1

#### **AAC Presentation**

June, 2021

## Agenda

- 1. Introductions & Opening Remarks
- 2. Site Context
- 3. Design Development
- 4. AODA Features



## Introductions and Opening Remarks

Randy Jamieson- City of Mississauga Ian Dance - Dillon Consulting Limited Shahrzad Nezafati - Dillon Consulting Limited





#### Site Context





### **Existing Conditions**













## **Existing Conditions**













#### **Memorial Park**





### **Memorial Park**





#### Marina Park





#### Marina Park









#### **Elevated Boardwalk**





### Accessible Routes





### Park Surface Materials



Herringbone Patterned Pavers



Lookout Decking



#### White Concrete



Tactile Warning Surface Indicator



Theming Elements



## **Slopes and Ramps, Memorial Park**







# Slopes and Ramps, Memorial Park

Note lookouts flush with walkway





## Slopes and Ramps, Marina Park





# Park Features, Accessible Benches and Railing











## Park Features, Streetscape and Trees



#### Ornamental Pear Tree



#### Ivory Silk Lilac Tree









# Lighting and Wayfinding





2.1



# Thank You!