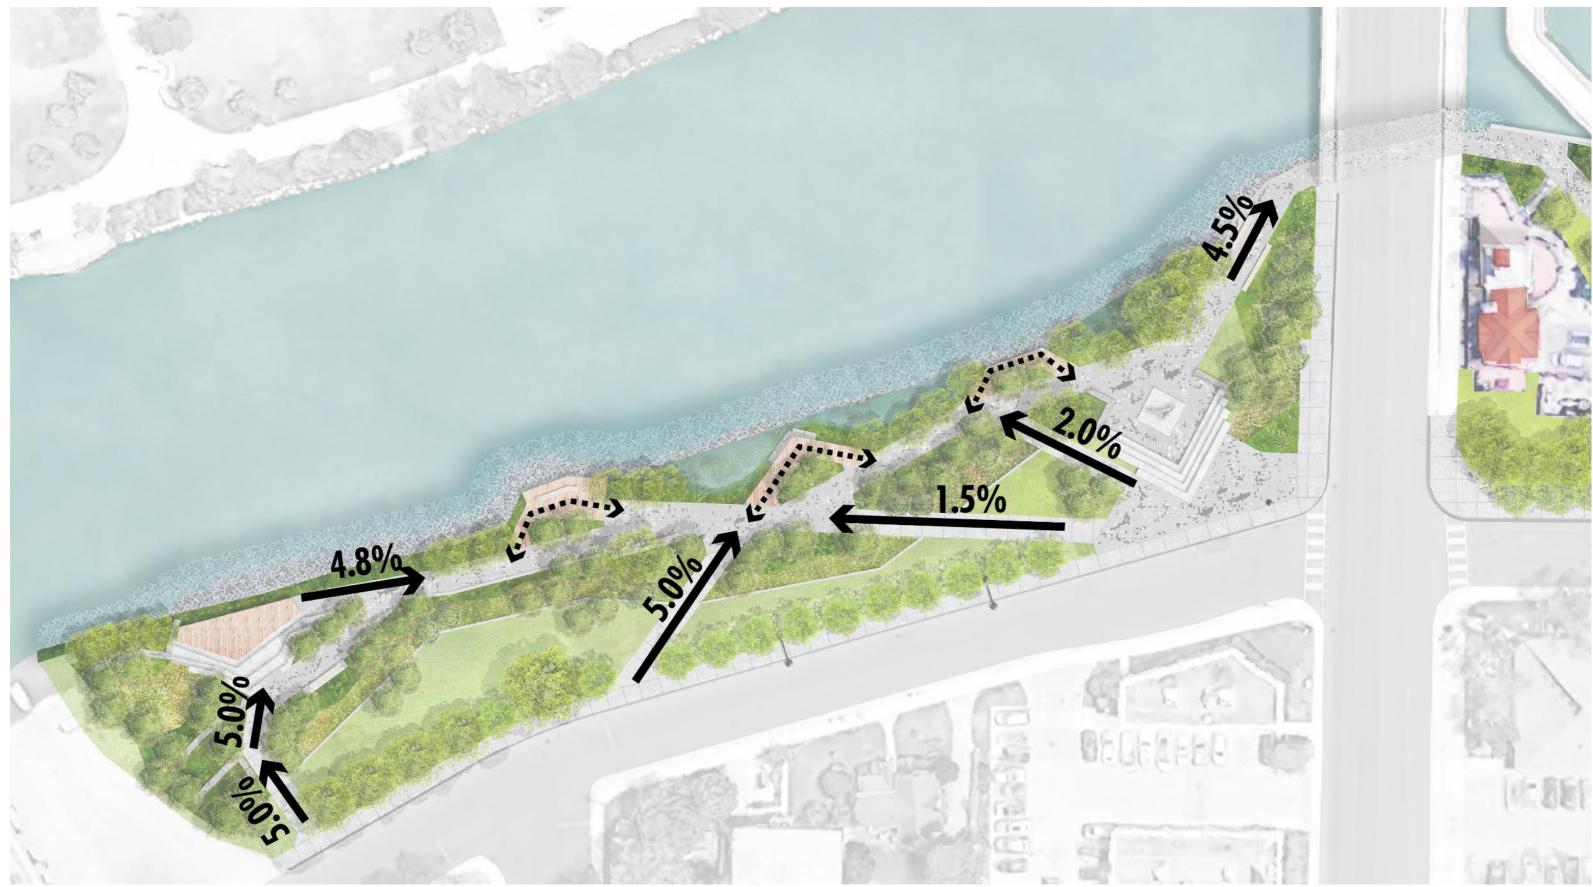

## **Slopes and Ramps, Memorial Park**

# Slopes and Ramps, Memorial Park

Note lookouts flush with walkway

## Slopes and Ramps, Marina Park