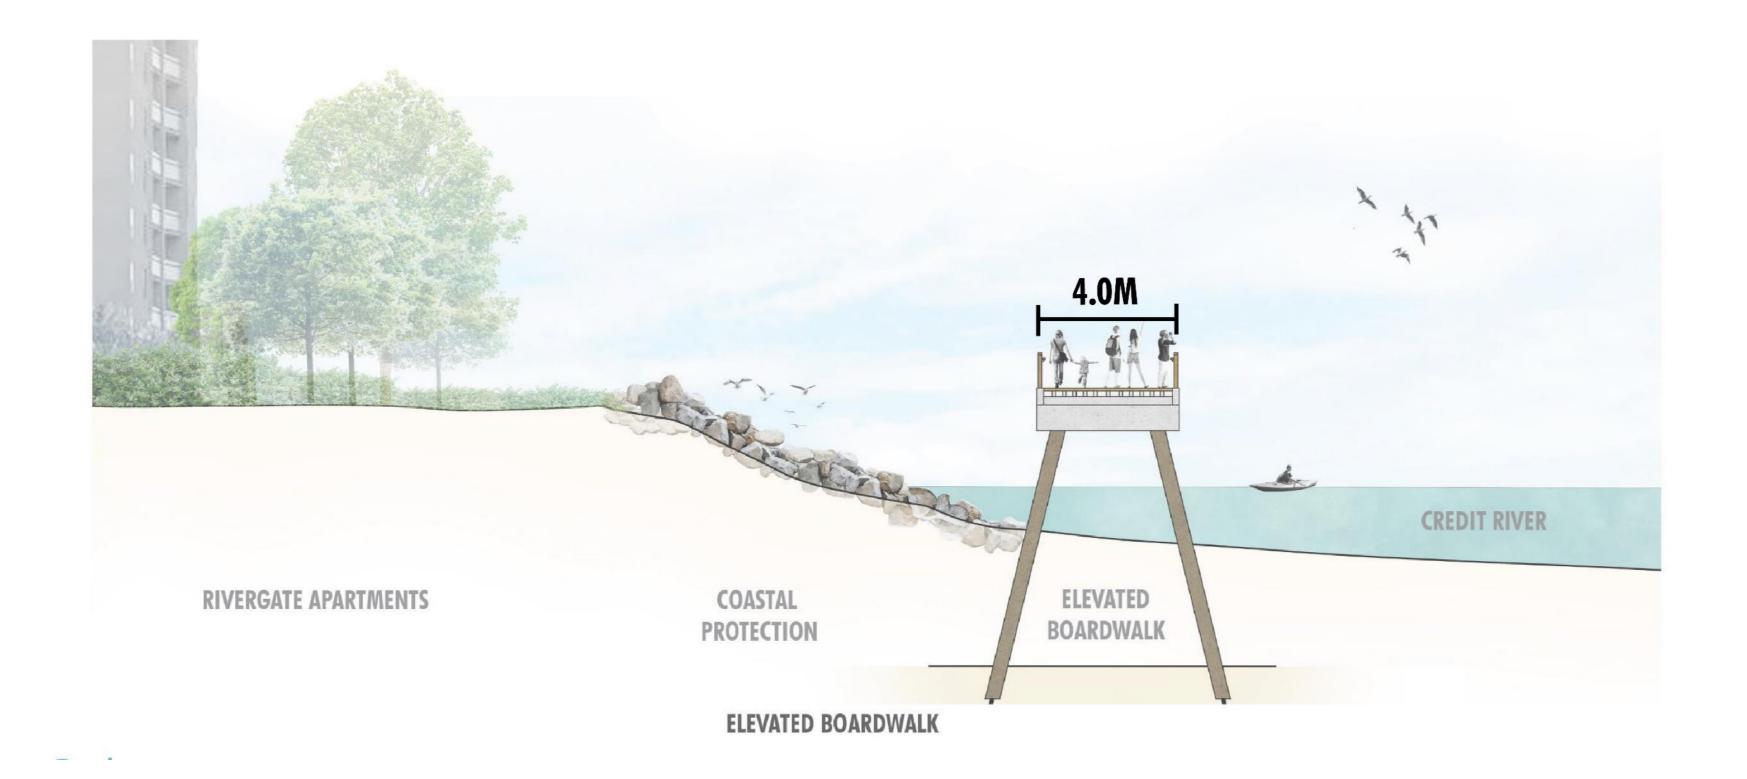

# **Port Credit Harbour West Parks**

Port Credit Memorial Park (West), Pedestrian Underpass, Marina Park and Boardwalk at Rivergate Easement



2.1

#### **AAC Presentation**

June, 2021

## Agenda

- 1. Introductions & Opening Remarks
- 2. Site Context
- 3. Design Development
- 4. AODA Features



## Introductions and Opening Remarks

Randy Jamieson- City of Mississauga Ian Dance - Dillon Consulting Limited Shahrzad Nezafati - Dillon Consulting Limited





#### Site Context





### **Existing Conditions**













## **Existing Conditions**













#### **Memorial Park**





### **Memorial Park**





#### Marina Park





#### Marina Park









#### **Elevated Boardwalk**





### Accessible Routes





### Park Surface Materials



Herringbone Patterned Pavers



Lookout Decking



#### White Concrete



Tactile Warning Surface Indicator



Theming Elements



## **Slopes and Ramps, Memorial Park**







# Slopes and Ramps, Memorial Park

Note lookouts flush with walkway





## Slopes and Ramps, Marina Park





# Park Features, Accessible Benches and Railing











## Park Features, Streetscape and Trees



#### Ornamental Pear Tree



#### Ivory Silk Lilac Tree









# Lighting and Wayfinding





2.1



# Thank You!