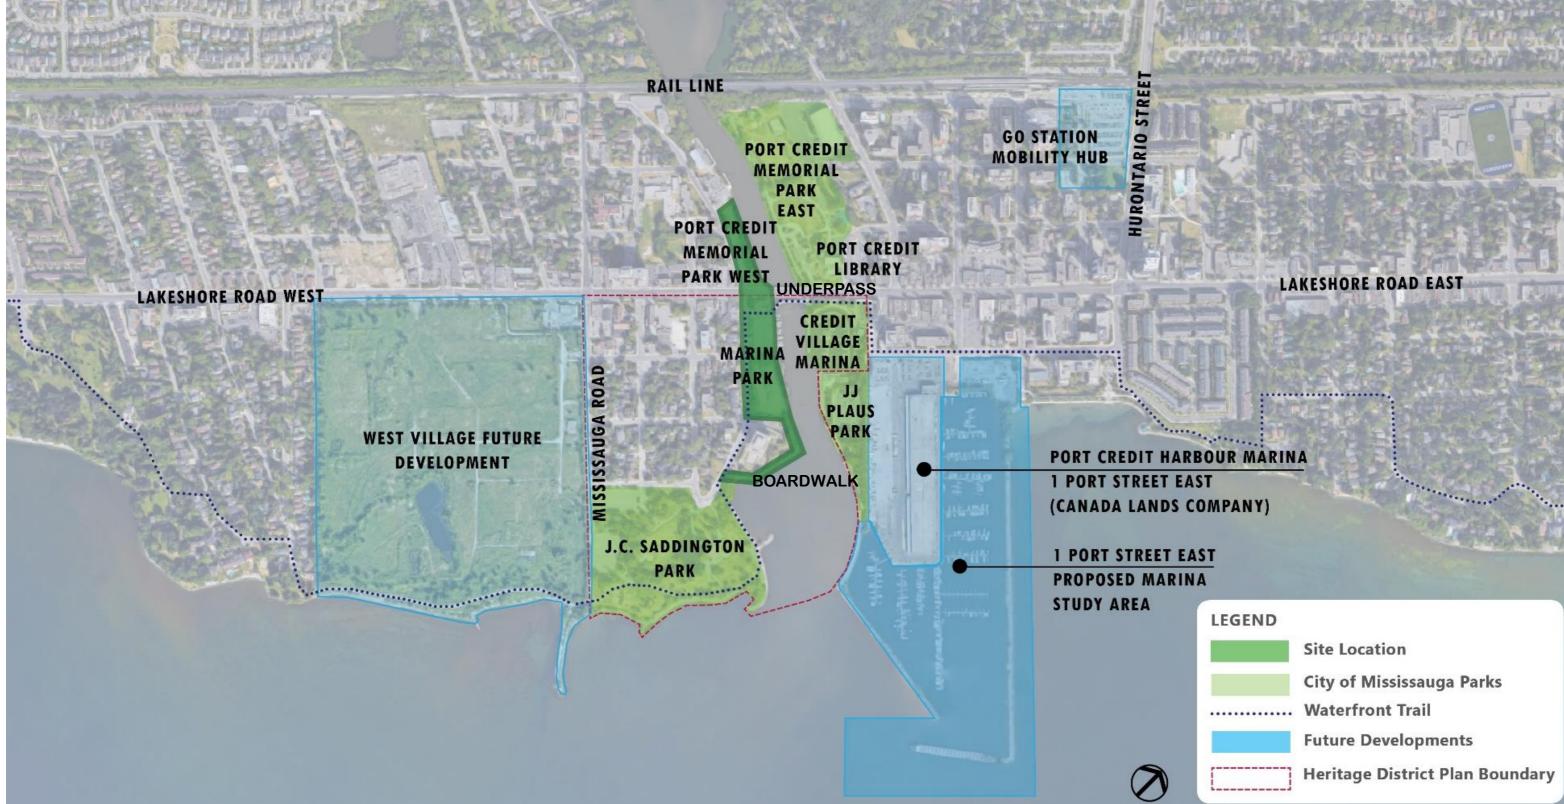

# **Port Credit Harbour West Parks**

Port Credit Memorial Park (West), Pedestrian Underpass, Marina Park and Boardwalk at Rivergate Easement



2.1

#### **AAC Presentation**

June, 2021

## Agenda

- 1. Introductions & Opening Remarks
- 2. Site Context
- 3. Design Development
- 4. AODA Features



## Introductions and Opening Remarks

Randy Jamieson- City of Mississauga Ian Dance - Dillon Consulting Limited Shahrzad Nezafati - Dillon Consulting Limited





#### Site Context





### **Existing Conditions**













## **Existing Conditions**













#### **Memorial Park**





### **Memorial Park**





#### Marina Park





#### Marina Park









#### **Elevated Boardwalk**





### Accessible Routes





### Park Surface Materials



Herringbone Patterned Pavers



Lookout Decking



#### White Concrete



Tactile Warning Surface Indicator



Theming Elements



## **Slopes and Ramps, Memorial Park**







# Slopes and Ramps, Memorial Park

Note lookouts flush with walkway





## Slopes and Ramps, Marina Park





# Park Features, Accessible Benches and Railing











## Park Features, Streetscape and Trees



#### Ornamental Pear Tree



#### Ivory Silk Lilac Tree









# Lighting and Wayfinding





2.1



# Thank You!