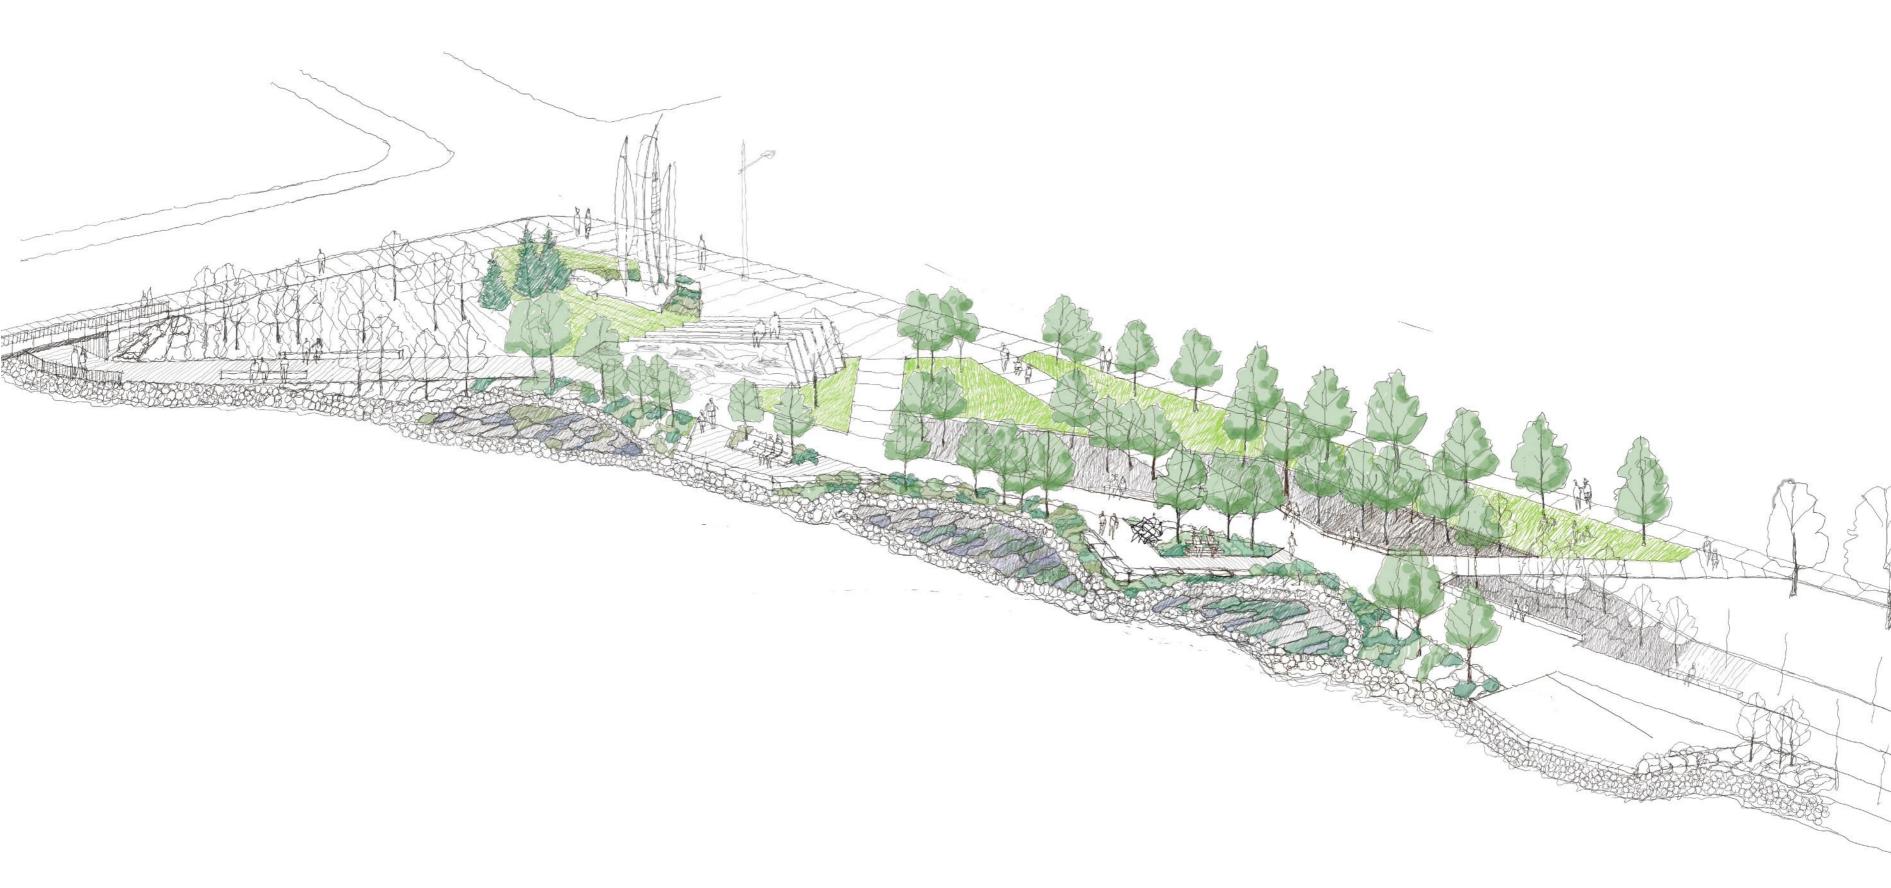

## **Slopes and Ramps, Memorial Park**

# Slopes and Ramps, Memorial Park

Note lookouts flush with walkway