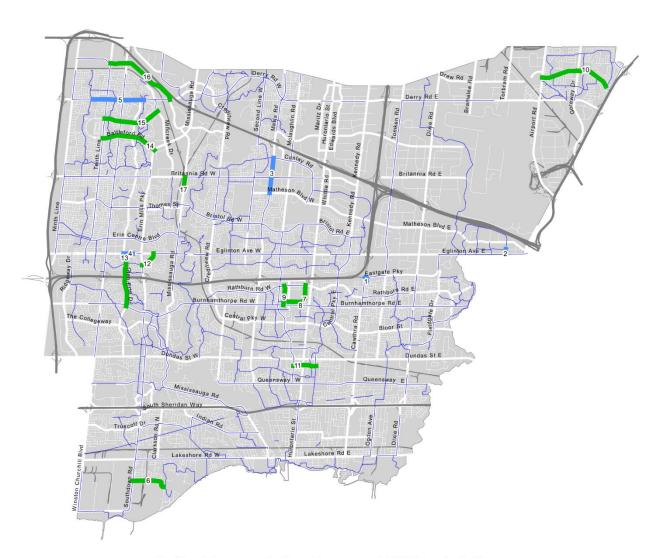

Appendix 1 – 2020 Proposed Bicycle Lanes (AT COVID Recovery Framework Projects)

## \* As of July 2021

| Map<br># | Ward | Street                | From/To                                       | Туре                                | Length | Status             |
|----------|------|-----------------------|-----------------------------------------------|-------------------------------------|--------|--------------------|
| 6        | 2    | Orr Road              | Southdown Road<br>to Meadow Wood<br>Road      | Bike Lane                           | 1.4 km | Planning underway  |
| 7        | 4    | City Centre<br>Drive  | Duke of York Blvd to Rathburn Road            | Separated<br>Bike Lane              | 1.2 km | On Hold            |
| 8        | 4    | Kariya Gate           | City Centre Drive to Burnhamthorpe Road       | Separated<br>Bike Lane              | 0.1 km | On Hold            |
| 9        | 4    | Living Arts<br>Drive  | Rathburn Road to<br>Burnhamthorpe<br>Road     | Separated<br>Bike Lane              | 0.8 km | Complete           |
| 10       | 5    | Morning Star<br>Drive | Airport Road to<br>Brandon Gate<br>Drive      | Bike Lane                           | 2.8 km | Complete           |
| 11       | 7    | King Street           | Confederation Parkway to Camilla Drive        | Separated<br>Bike Lane              | 0.9 km | Partially Complete |
| 12       | 8    | Credit Valley<br>Road | Erin Mills<br>Parkway to<br>Eglinton Avenue   | Bike Lane                           | 0.7 km | Planning underway  |
| 13       | 8    | Glen Erin<br>Drive    | Burnhamthorpe<br>Road W to<br>Eglinton Avenue | Separated<br>Bike Lane<br>(Interim) | 2.1 km | Cancelled          |
| 14       | 9    | Battleford<br>Road    | Tenth Line W to<br>Erin Mills<br>Parkway      | Separated<br>Bike Lane<br>(Interim) | 2.2 km | Planning underway  |
| 15       | 9    | Aquitaine<br>Avenue   | Tenth Line W to<br>Millcreek Avenue           | Separated<br>Bike Lane<br>(Interim) | 2.2 km | Planning underway  |
| 16       | 9    | Argentia<br>Road      | Tenth Line W to<br>Derry Road W               | Separated<br>Bike Lane<br>(Interim) | 3.0 km | Planning underway  |
| 17       | 11   | Queen Street          | Britannia Road to<br>Ontario Street           | Bike Lane                           | 0.5 km | Complete           |

## **Active Transportation Proposed 2020 Installations**

Existing Bike Lane, Multi-Use Trail, or Signed Route

2020 Cycling Program

2020 Proposed Bike Lanes