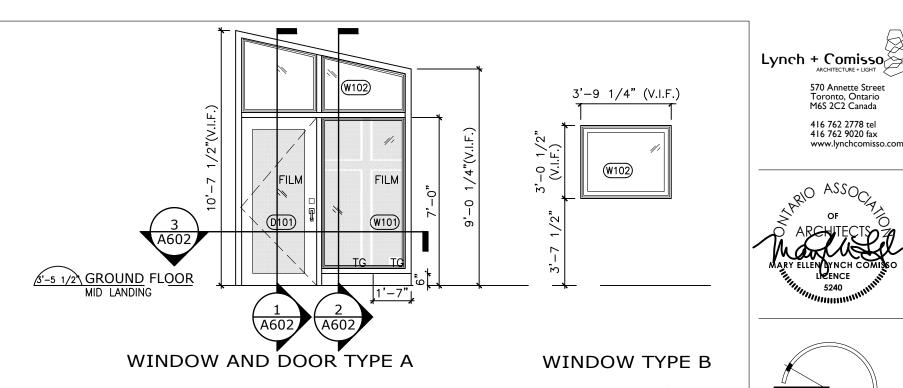

NAME OF PROJECT:

RENOVATION OF

ST MARY STAR OF THE SEA RECTORY

PROJECT LOCATION:

11 PETER STREET SOUTH

MISSISSAUGA, ONTARIO

L5H 2G1

Lynch + Comisso