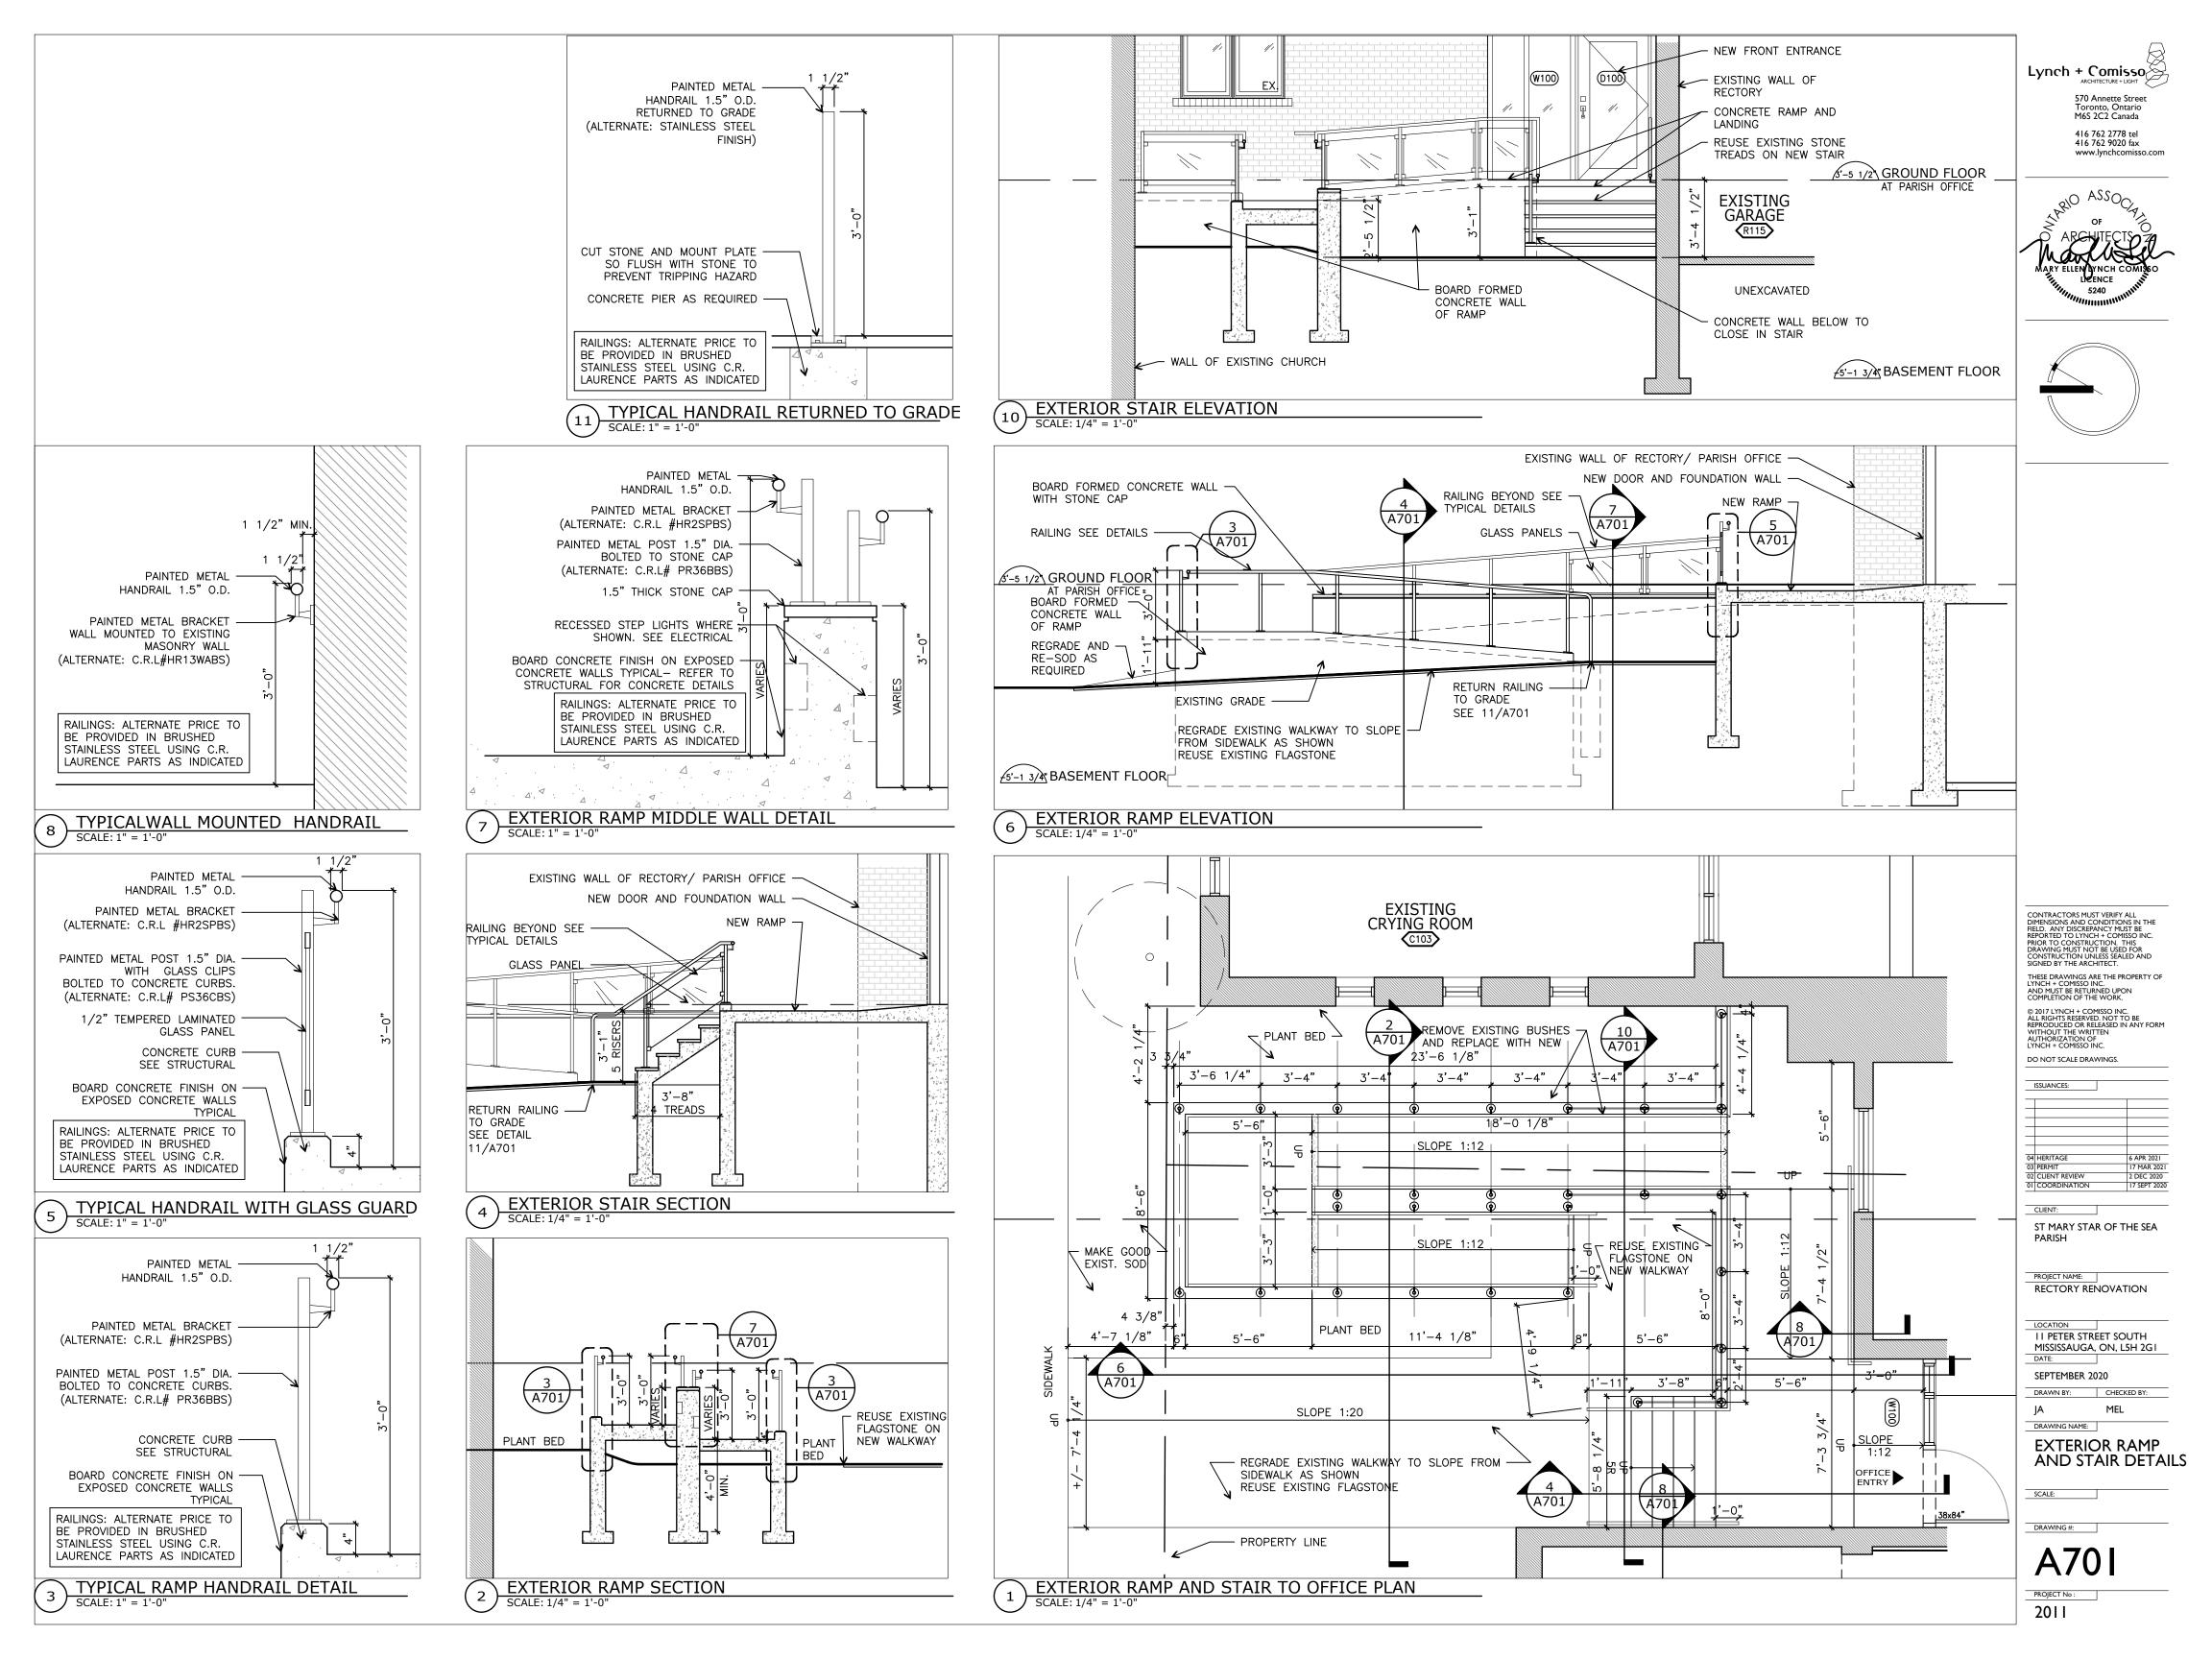

----------|---|--------------|
|     |               |   |              |
|     |               |   |              |
|     |               |   |              |
|     |               |   |              |
|     |               |   |              |
|     |               |   |              |
| ~ - | HERITAGE      |   | 6 APR 2021   |
|     |               |   |              |
|     | PERMIT        |   | 16 MAR 2021  |
| 02  | CLIENT REVIEW |   | 2 DEC 2020   |
| 01  | COORDINATION  |   | 17 SEPT 2020 |
|     |               | , |              |

CLIENT:

ST MARY STAR OF THE SEA PARISH

PROJECT NAME:

RECTORY RENOVATION

I I PETER STREET SOUTH MISSISSAUGA, ON, L5H 2G I DATE:

SEPTEMBER 2020

DRAWN BY: CHECKED BY:

JA MEL

DRAWING NAME:

OBC MAXTRIX SITE PLAN

SCALE:

DRAWING#:

A001

2011









## FOUNDATION NOTES

- ALL NEW FOOTINGS SHALL BE TAKEN DOWN TO
   UNDISTURBED SOIL CAPABLE OF SUSTAINING 2500
   PSF (120 KPA), SERVICE
- 2. ALL EXTERIOR FOOTINGS SHALL BE CARRIED DOWN TO A MINIMUM OF 1200 BELOW FINISHED GRADE.
- 3. UNDER THE FOUNDATION, PROVIDE A MINIMUM OF 127
  DEEP GRANULAR SUB-GRADE MATERIAL COMPACTED
  TO 95% MODIFIED PROCTOR DENSITY.
- 4. THE MAXIMUM SLOPE BETWEEN ADJACENT EXCAVATIONS FOR FOOTINGS OR ALONG STEPPED FOOTINGS SHALL NOT EXCEED A RISE OF 7 IN A RUN OF 10, AND MAXIMUM STEP OF APPROXIMATELY 600. REFER TO ARCHITECTURAL DRAWING FOR STEPPED FOOTING LOCATIONS.
- 5. FOOTING AND FOUNDATION WALL CONCRETE, AND ALL CONCRETE EXPOSED TO WEATHER, SHALL HAVE 7% AIR ENTRAINMENT.
- 6. THE SOIL CONSULTANT'S APPROVAL MUST BE OBTAINED BEFORE PLACING OF CONCRETE FOR THE