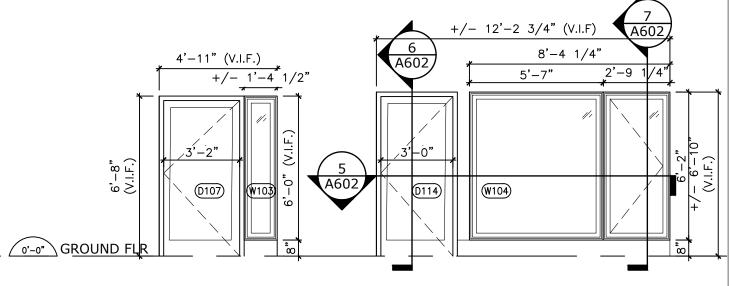

NAME OF PROJECT:

RENOVATION OF

ST MARY STAR OF THE SEA RECTORY

PROJECT LOCATION:

11 PETER STREET SOUTH

MISSISSAUGA, ONTARIO

L5H 2G1

Lynch + Comisso