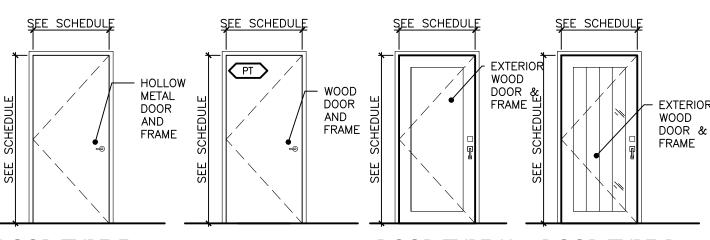

NAME OF PROJECT:

RENOVATION OF

ST MARY STAR OF THE SEA RECTORY

PROJECT LOCATION:

11 PETER STREET SOUTH

MISSISSAUGA, ONTARIO

L5H 2G1

Lynch + Comisso