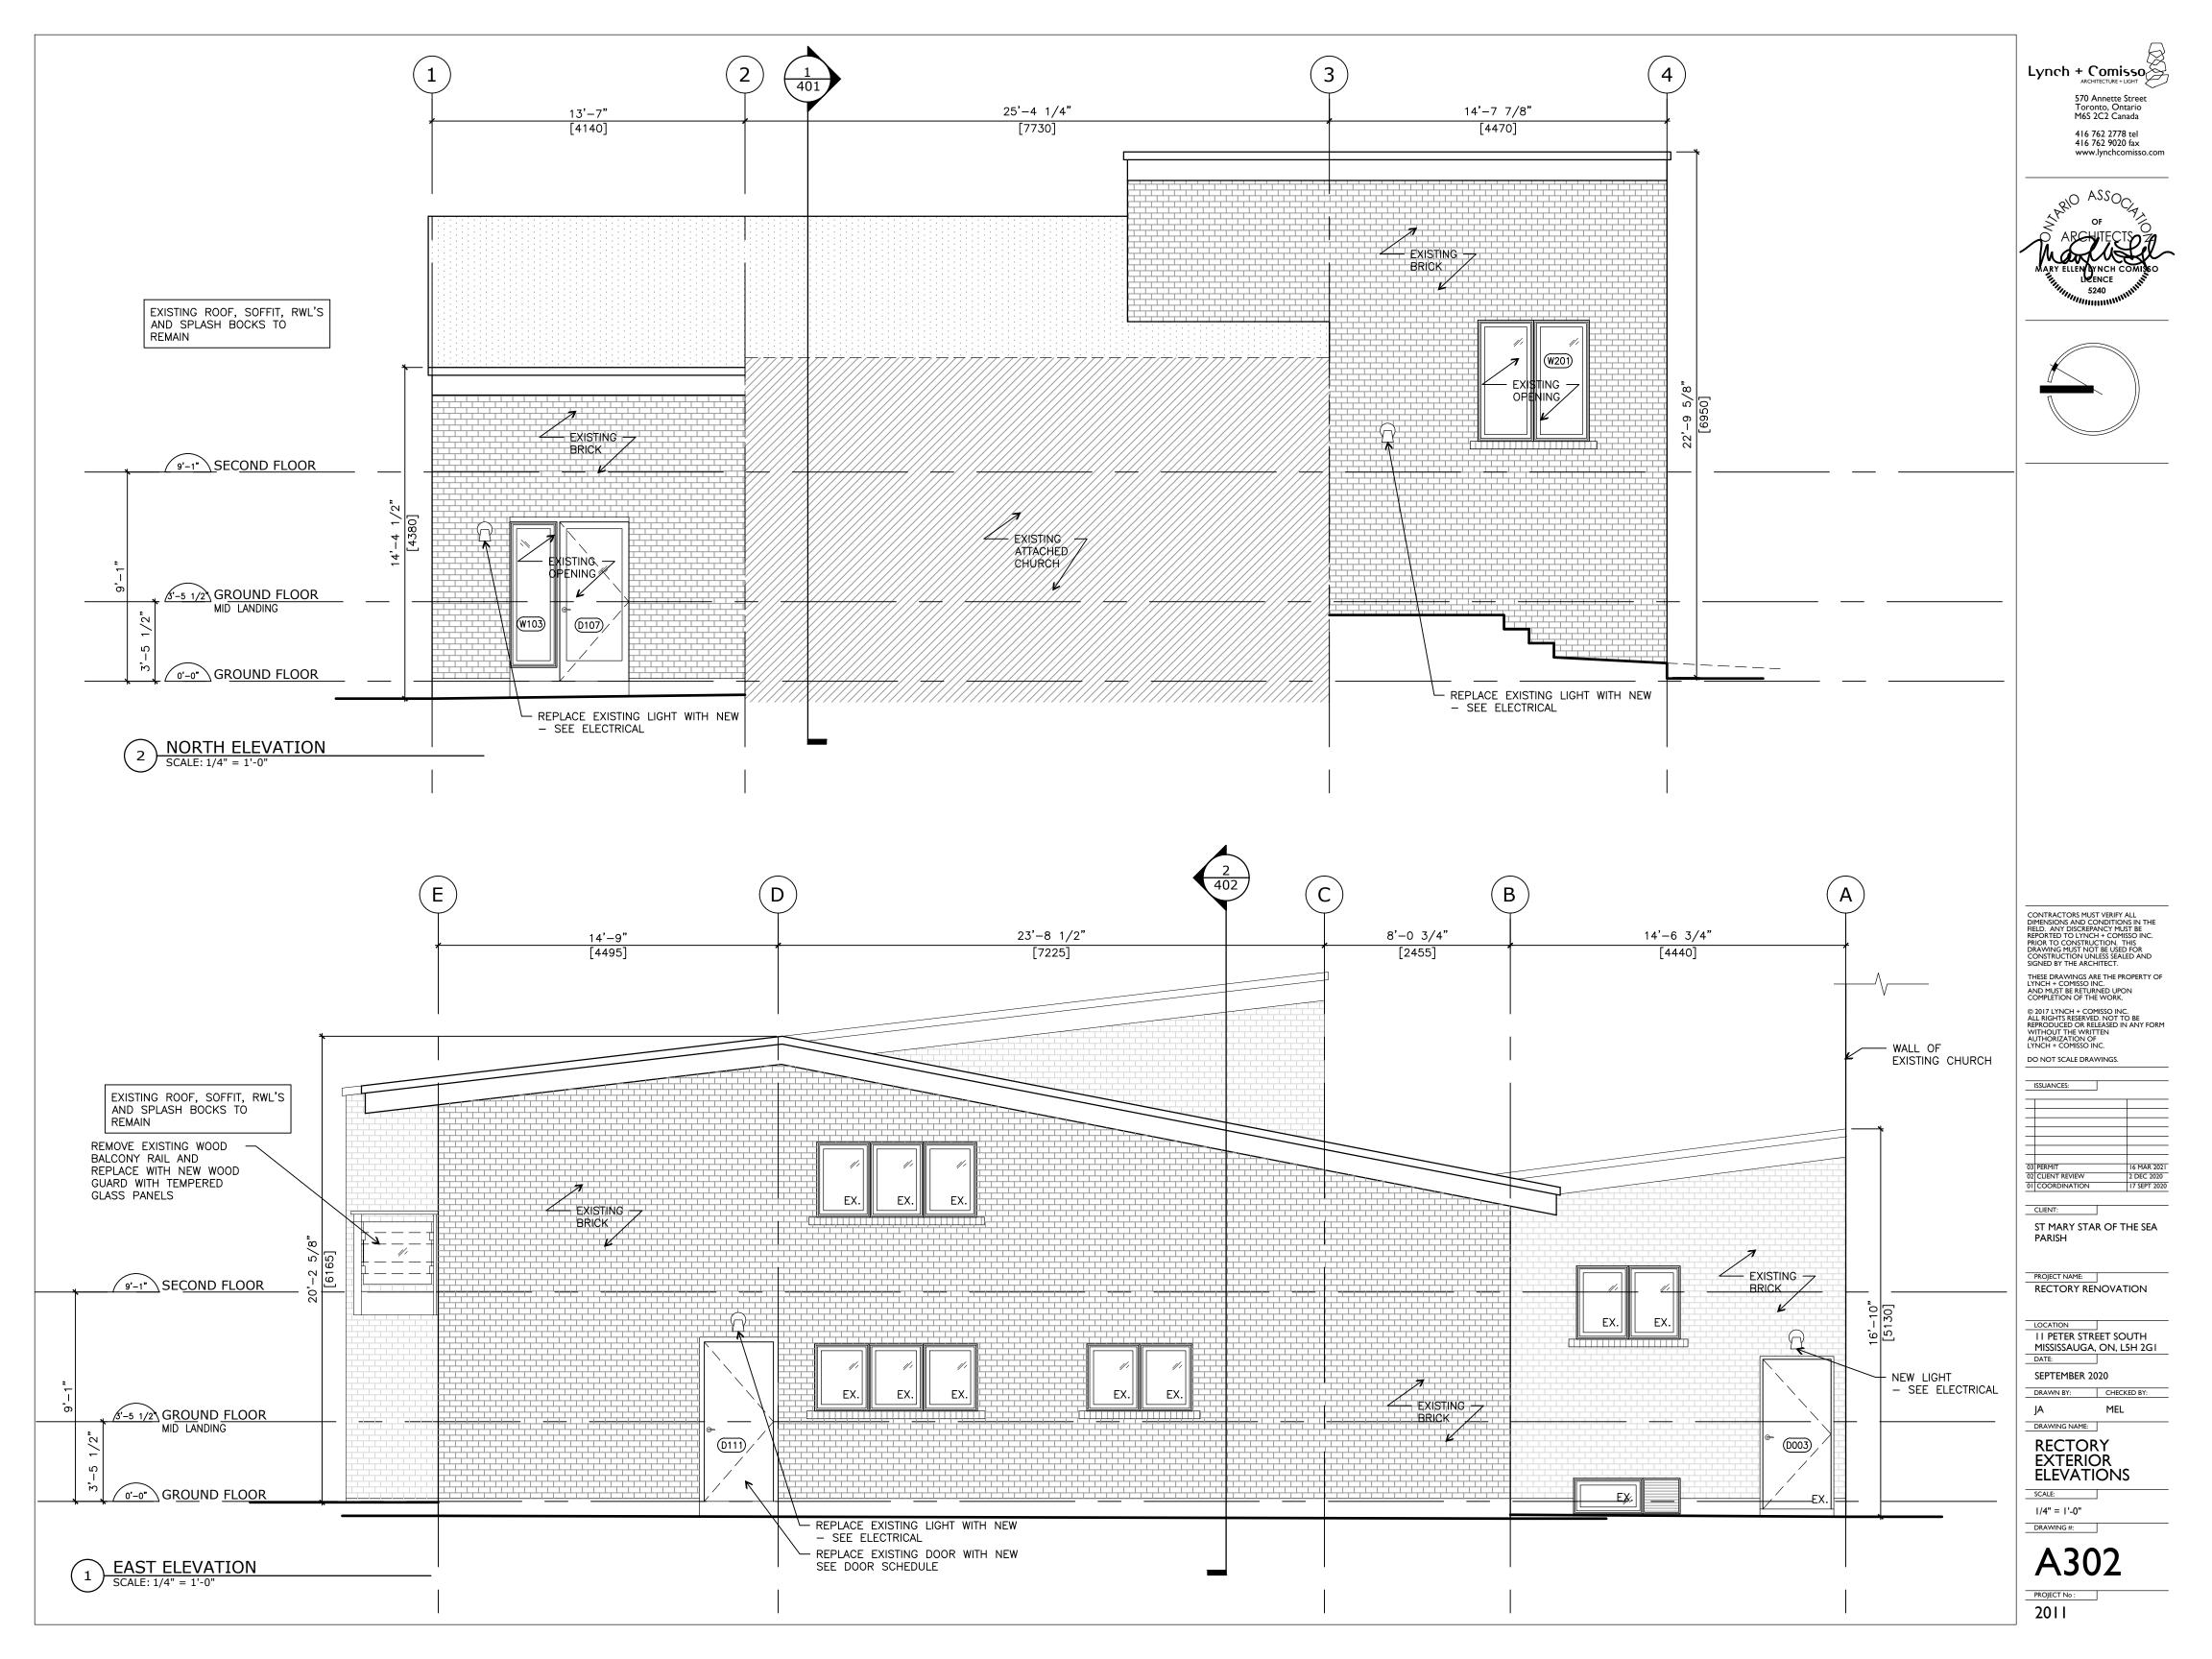

------------|---|--------------|
|     |               |   |              |
|     |               |   |              |
|     |               |   |              |
|     |               |   |              |
|     |               |   |              |
|     |               |   |              |
| ~ - | HERITAGE      |   | 6 APR 2021   |
|     |               |   |              |
|     | PERMIT        |   | 16 MAR 2021  |
| 02  | CLIENT REVIEW |   | 2 DEC 2020   |
| 01  | COORDINATION  |   | 17 SEPT 2020 |
|     |               | , |              |

CLIENT:

ST MARY STAR OF THE SEA PARISH

PROJECT NAME:

RECTORY RENOVATION

I I PETER STREET SOUTH MISSISSAUGA, ON, L5H 2G I DATE:

SEPTEMBER 2020

DRAWN BY: CHECKED BY:

JA MEL

DRAWING NAME:

OBC MAXTRIX SITE PLAN

SCALE:

DRAWING#:

A001

2011









## FOUNDATION NOTES

- ALL NEW FOOTINGS SHALL BE TAKEN DOWN TO
   UNDISTURBED SOIL CAPABLE OF SUSTAINING 2500
   PSF (120 KPA), SERVICE
- 2. ALL EXTERIOR FOOTINGS SHALL BE CARRIED DOWN TO A MINIMUM OF 1200 BELOW FINISHED GRADE.
- 3. UNDER THE FOUNDATION, PROVIDE A MINIMUM OF 127
  DEEP GRANULAR SUB-GRADE MATERIAL COMPACTED
  TO 95% MODIFIED PROCTOR DENSITY.
- 4. THE MAXIMUM SLOPE BETWEEN ADJACENT EXCAVATIONS FOR FOOTINGS OR ALONG STEPPED FOOTINGS SHALL NOT EXCEED A RISE OF 7 IN A RUN OF 10, AND MAXIMUM STEP OF APPROXIMATELY 600. REFER TO ARCHITECTURAL DRAWING FOR STEPPED FOOTING LOCATIONS.
- 5. FOOTING AND FOUNDATION WALL CONCRETE, AND ALL CONCRETE EXPOSED TO WEATHER, SHALL HAVE 7% AIR ENTRAINMENT.
- 6. THE SOIL CONSULTANT'S APPROVAL MUST BE OBTAINED BEFORE PLACING OF CONCRETE FOR TH