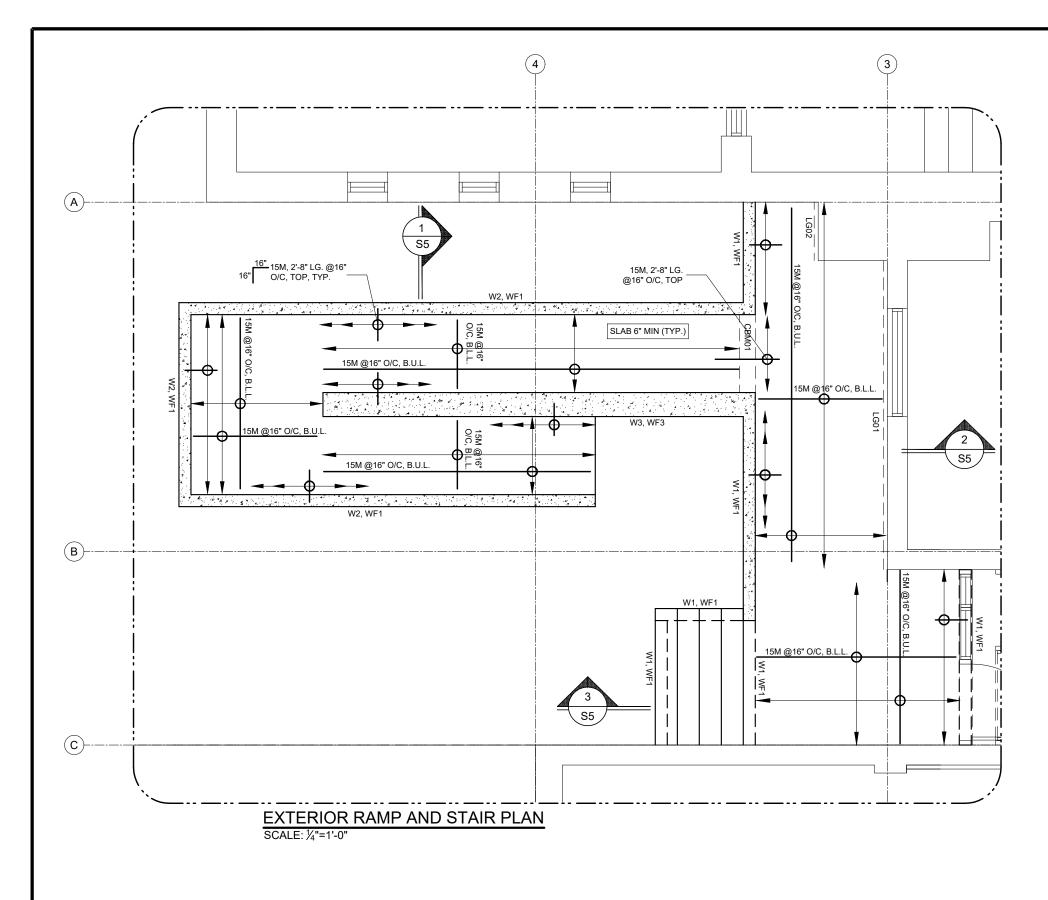

NAME OF PROJECT:

RENOVATION OF

ST MARY STAR OF THE SEA RECTORY

PROJECT LOCATION:

11 PETER STREET SOUTH

MISSISSAUGA, ONTARIO

L5H 2G1

Lynch + Comisso