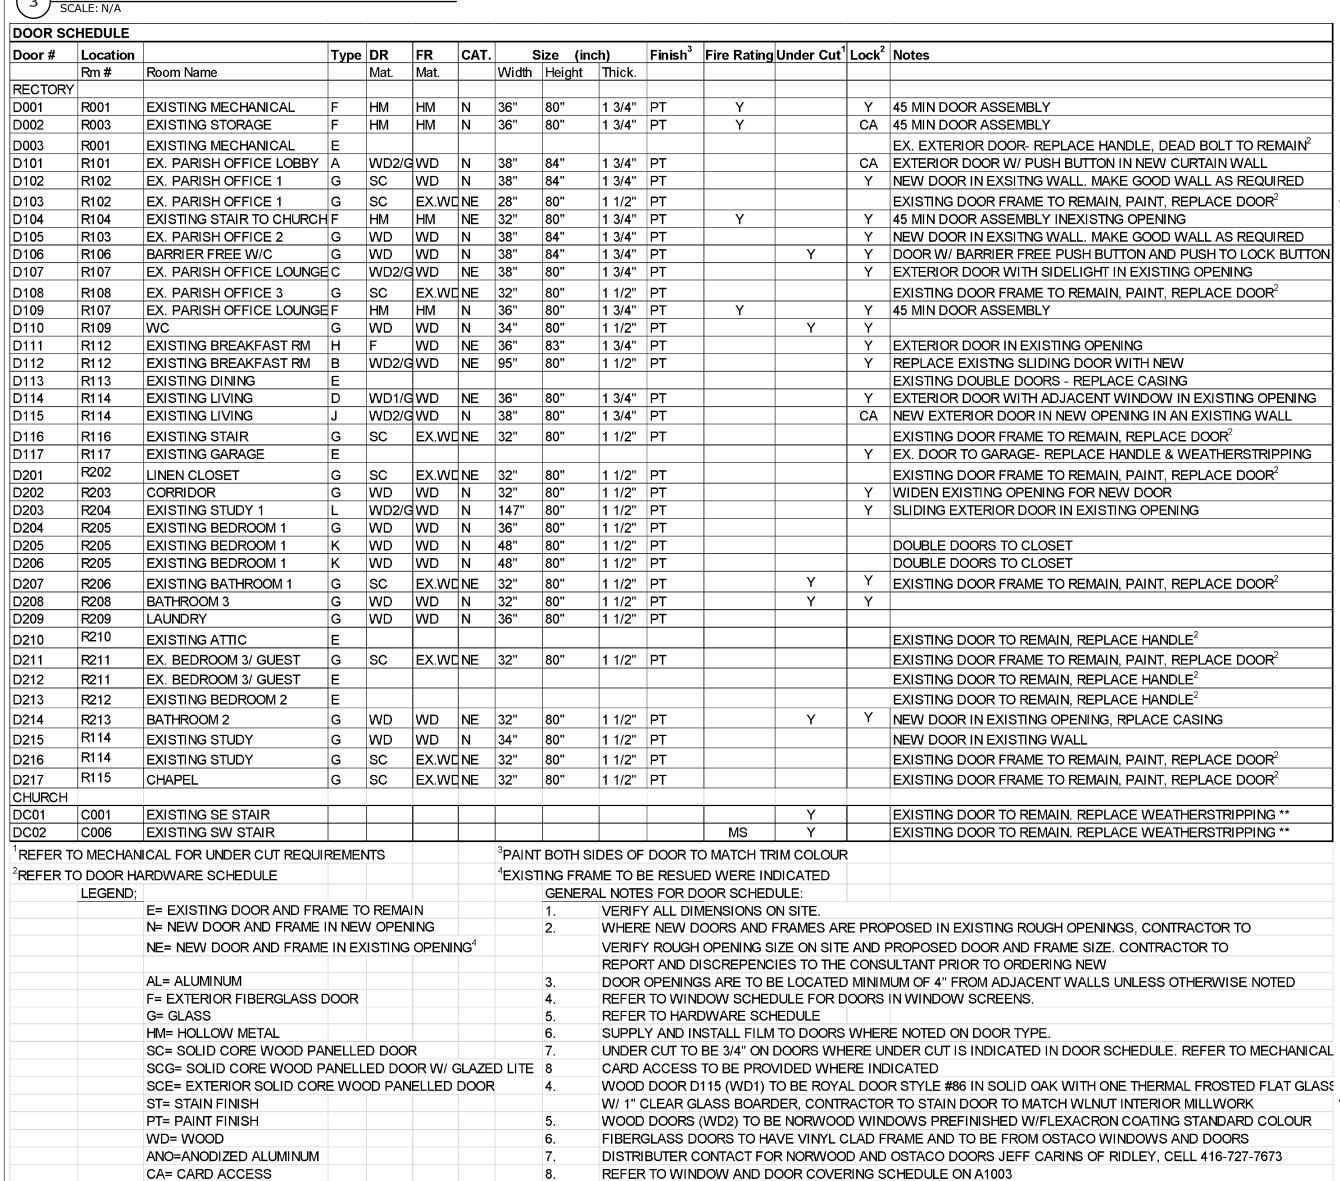

TO NEW WINDOWS

TG= TEMPERED GLASS

# **GENERAL NOTES:**

- 1 VERIFY DIMENSIONS OF EXISTING WINDOWS ON SITE. VERIFY WALL AND MOUNTING CONDITIONS.
- 2 REPORT ANY DAMAGE TO WALLS TO CONSULTANT PRIOR TO ORDERING NEW WINDOWS.
- 3 SUPPLY AND INSTALL FILM PATTERN ON WINDOWS WHERE NOTED IN SCHEDULE.
- 4 REFER TO WINDOW TYPE DETAILS AND SPECIFICATIONS FOR MORE INFORMATION.
- 5 PROVIDE TEMPERED GLASS WHERE SHOWN ON ELEVATIONS.
- 6 SILL HEIGHTS ARE SHOWN FROM FINISHED FLOOR.
- 7 REFER TO INTERIOR ELEVATIONS FOR FINISH INFORMATION.
- 8 WOOD WINDOWS TO BE NORWOOD WINDOWS PREFINISHED W/FLEXACRON COATING STANDARD COLOUI
- 9 VINYL WINDOWS TO BE OSTACO
- 10 DISTRIBUTER CONTACT FOR NORWOOD & OSTACO WINDOWS JEFF CARINS OF RIDLEY, CELL 416-727-7673
- 11 REFER TO WINDOW AND DOOR COVERING SCHEDULE ON A1003









WINDOW & DOOR TYPE C WINDOW & DOOR TYPE D





DOOR TYPE H DOOR TYPE J DOOR TYPE F DOOR TYPE G



DOOR AND WINDOW TYPES SCALE: 1/4" = 1'-0'

CONTRACTORS MUST VERIFY ALL DIMENSIONS AND CONDITIONS IN THE FIELD. ANY DISCREPANCY MUST BE REPORTED TO LYNCH + COMISSO INC. THESE DRAWINGS ARE THE PROPERTY OF LYNCH + COMISSO INC.
AND MUST BE RETURNED UPON COMPLETION OF THE WORK.

570 Annette Street Toronto, Ontario M6S 2C2 Canada

416 762 9020 fax www.lynchcomisso

© 2017 LYNCH + COMISSO INC. ALL RIGHTS RESERVED. NOT TO BE REPRODUCED OR RELEASED IN ANY FORM WITHOUT THE WRITTEN AUTHORIZATION OF LYNCH + COMISSO INC.



ST MARY STAR OF THE SEA

RECTORY RENOVATION

**II PETER STREET SOUTH** MISSISSAUGA, ON, L5H 2GI

SEPTEMBER 2020

DRAWN BY: CHECKED BY:

DRAWING NAME: DOOR AND

WINDOW **SCHEDULES*