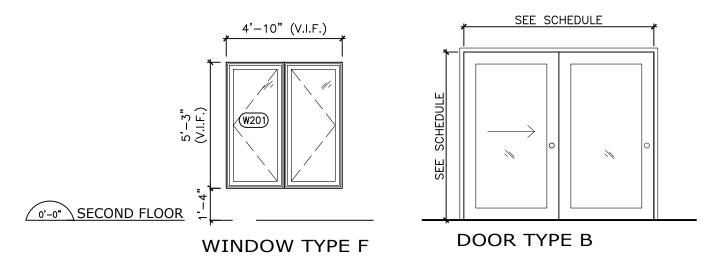

NAME OF PROJECT:

RENOVATION OF

ST MARY STAR OF THE SEA RECTORY

PROJECT LOCATION:

11 PETER STREET SOUTH

MISSISSAUGA, ONTARIO

L5H 2G1

Lynch + Comisso