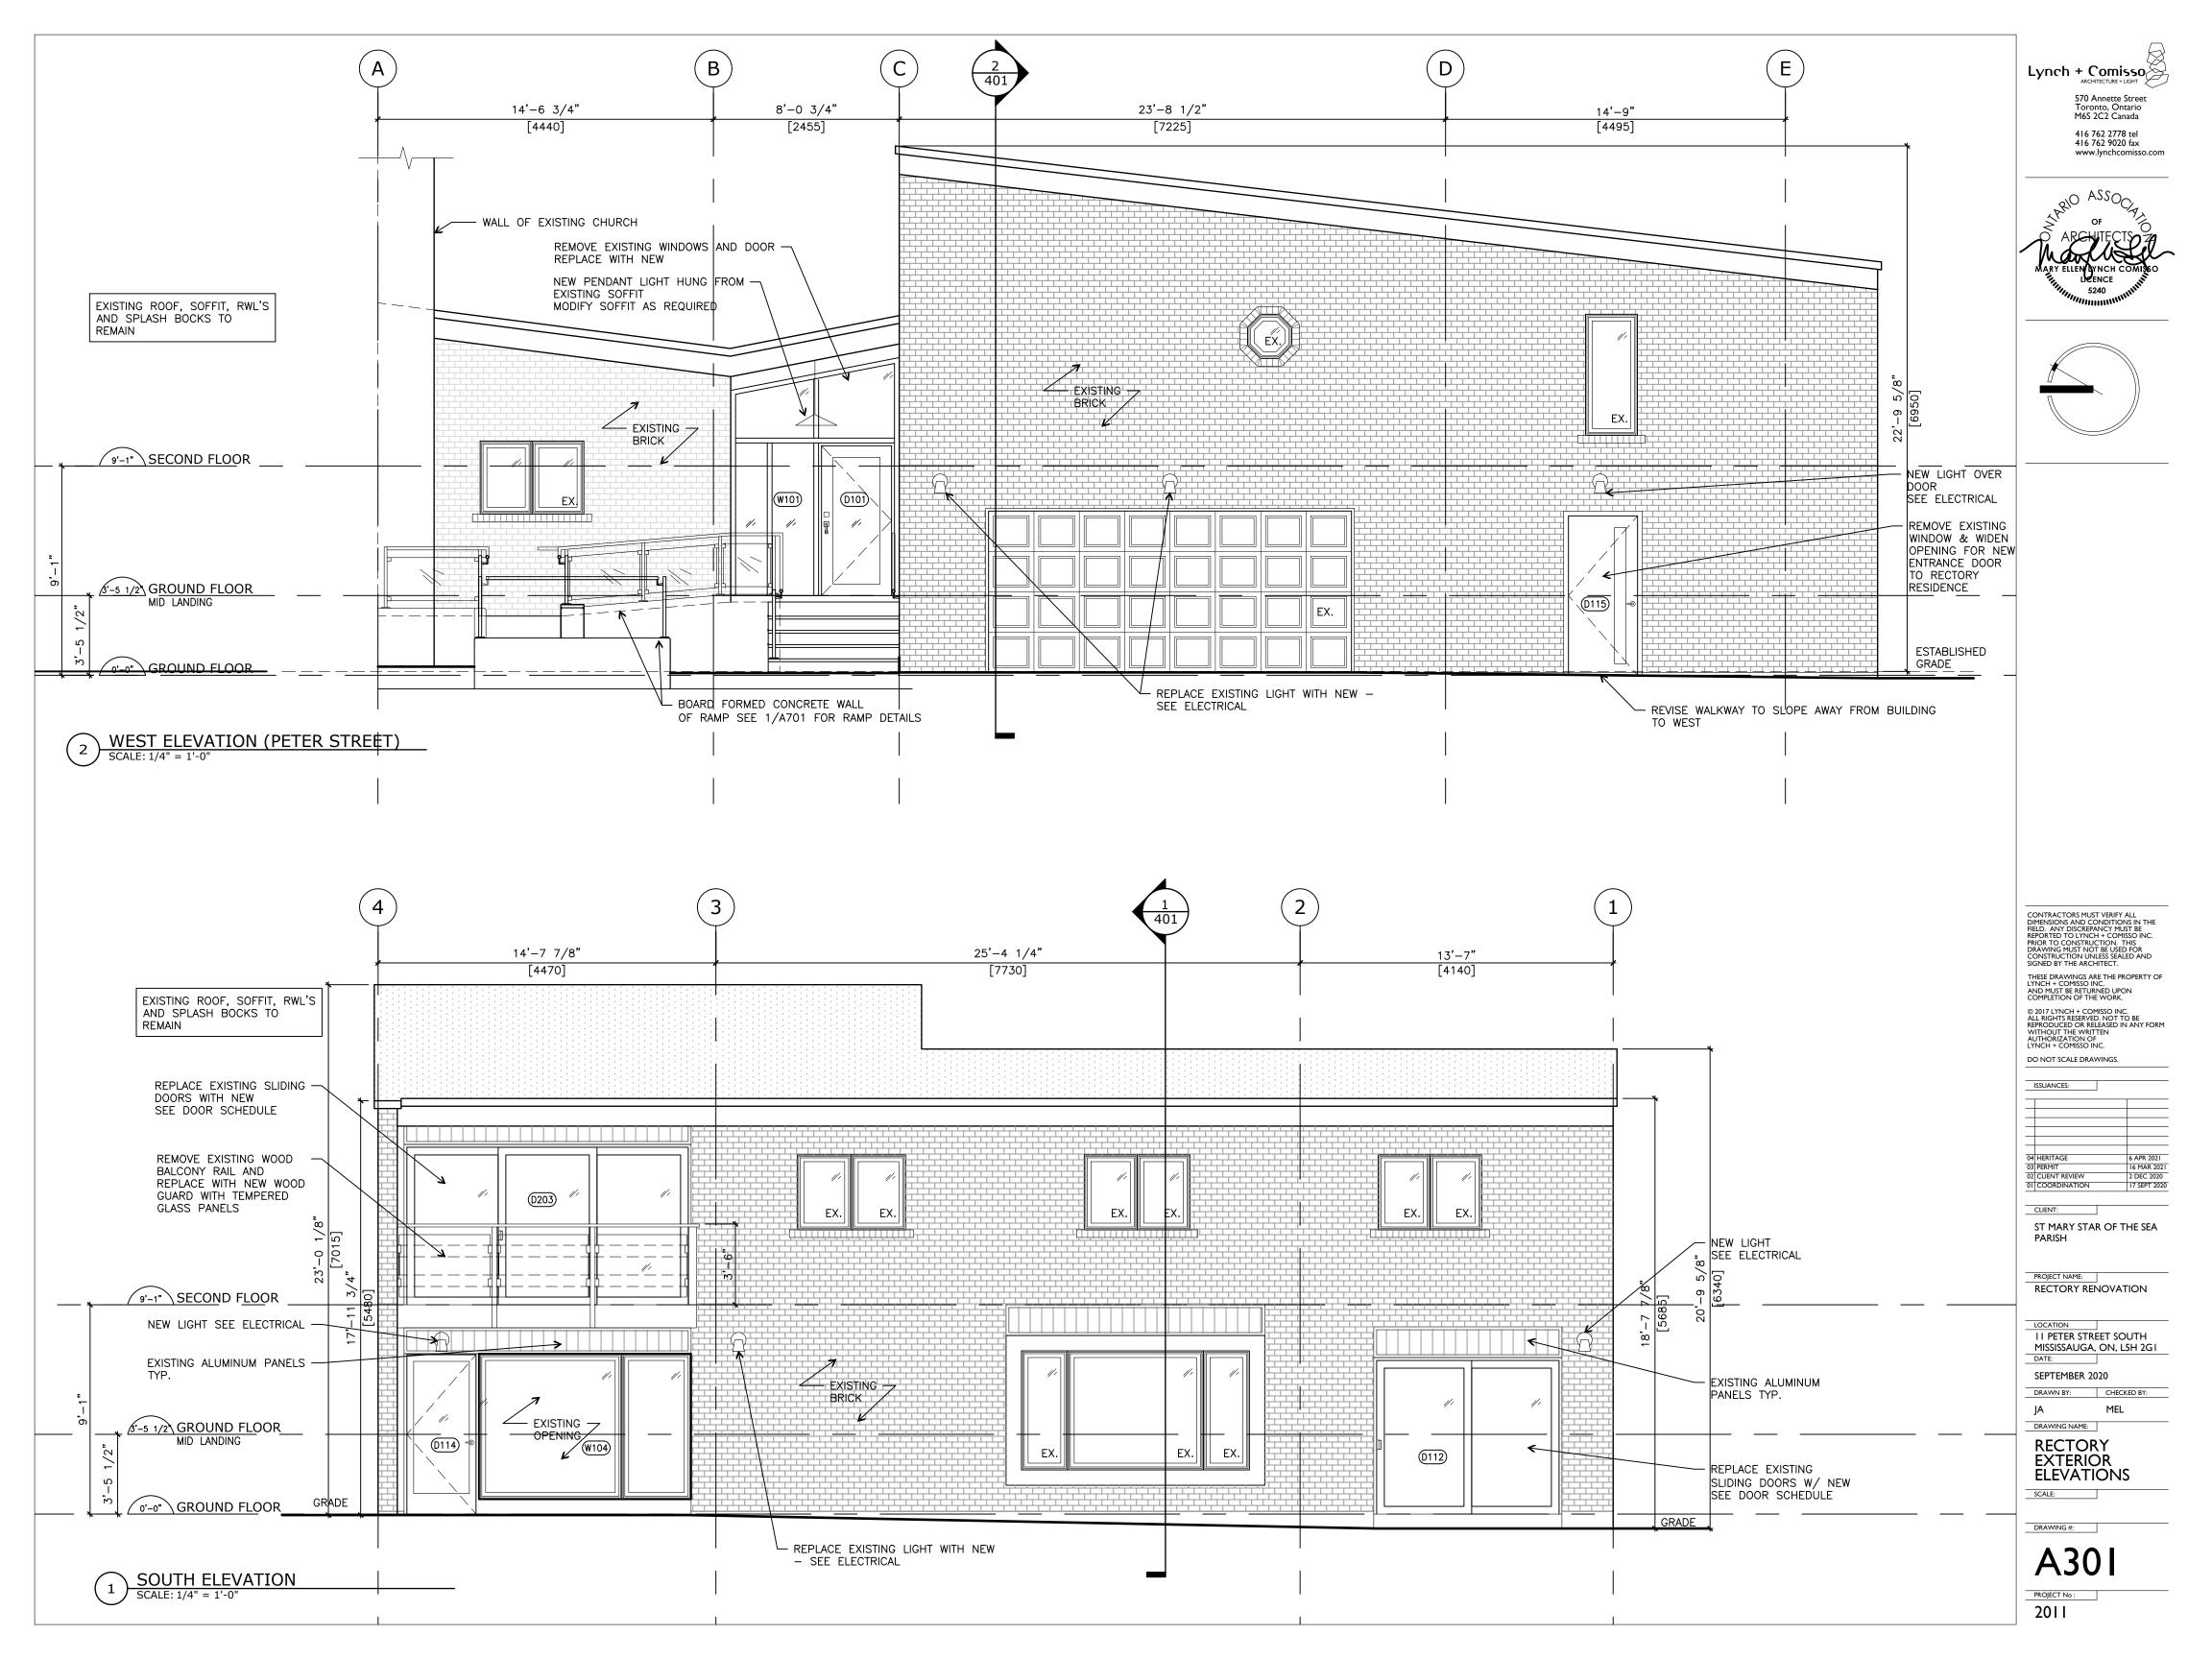

--------------|---|--------------|
|     |               |   |              |
|     |               |   |              |
|     |               |   |              |
|     |               |   |              |
|     |               |   |              |
|     |               |   |              |
| ~ - | HERITAGE      |   | 6 APR 2021   |
|     |               |   |              |
|     | PERMIT        |   | 16 MAR 2021  |
| 02  | CLIENT REVIEW |   | 2 DEC 2020   |
| 01  | COORDINATION  |   | 17 SEPT 2020 |
|     |               | , |              |

CLIENT:

ST MARY STAR OF THE SEA PARISH

PROJECT NAME:

RECTORY RENOVATION

I I PETER STREET SOUTH MISSISSAUGA, ON, L5H 2G I DATE:

SEPTEMBER 2020

DRAWN BY: CHECKED BY:

JA MEL

DRAWING NAME:

OBC MAXTRIX SITE PLAN

SCALE:

DRAWING#:

A001

2011









## FOUNDATION NOTES

- ALL NEW FOOTINGS SHALL BE TAKEN DOWN TO
   UNDISTURBED SOIL CAPABLE OF SUSTAINING 2500
   PSF (120 KPA), SERVICE
- 2. ALL EXTERIOR FOOTINGS SHALL BE CARRIED DOWN TO A MINIMUM OF 1200 BELOW FINISHED GRADE.
- 3. UNDER THE FOUNDATION, PROVIDE A MINIMUM OF 127
  DEEP GRANULAR SUB-GRADE MATERIAL COMPACTED
  TO 95% MODIFIED PROCTOR DENSITY.
- 4. THE MAXIMUM SLOPE BETWEEN ADJACENT EXCAVATIONS FOR FOOTINGS OR ALONG STEPPED FOOTINGS SHALL NOT EXCEED A RISE OF 7 IN A RUN OF 10, AND MAXIMUM STEP OF APPROXIMATELY 600. REFER TO ARCHITECTURAL DRAWING FOR STEPPED FOOTING LOCATIONS.
- 5. FOOTING AND FOUNDATION WALL CONCRETE, AND ALL CONCRETE EXPOSED TO WEATHER, SHALL HAVE 7% AIR ENTRAINMENT.
- 6. THE SOIL CONSULTANT'S APPROVAL MUST BE OBTAINED BEFORE PLACING OF CONCRETE FOR