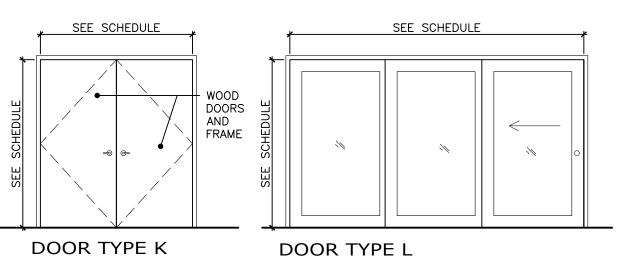

NAME OF PROJECT:

RENOVATION OF

ST MARY STAR OF THE SEA RECTORY

PROJECT LOCATION:

11 PETER STREET SOUTH

MISSISSAUGA, ONTARIO

L5H 2G1

Lynch + Comisso