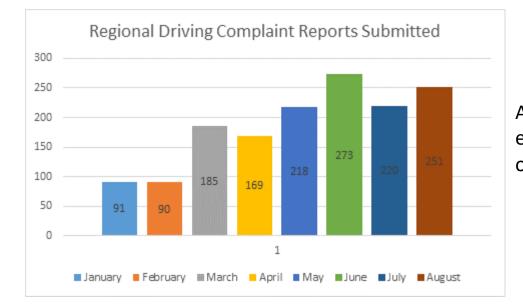

Also to note that we currently have 185 High Traffic Complaints enforcement locations in the Region, of which 100 locations are in the City of Mississauga.