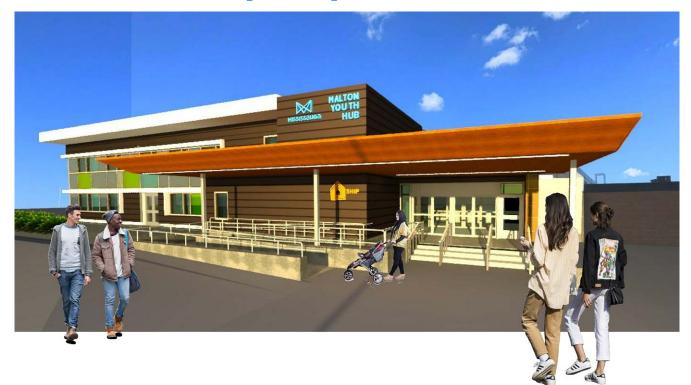

## **Malton Hub Renovation**

Corporate Services Facilities & Property Management Capital Design & Construction June 28, 2021



## Key Map – Location in Mississauga





2.3

Ν

## **Overview**

**Objective:** redesign existing indoor pool attached to Lincoln Alexander School to accommodate the Malton Youth Hub

- Approximately 18,250 sq. ft. (GFA) will be renovated to accommodate community programming
- Incudes construction of partial second floor
- Adding a passenger elevator
- Providing General Natural and universal washroom



# West side elevation





# North side elevation





## **North/West perspective elevation**





## Main entrance perspective elevation





## West side elevation





## North side elevation





### **Site Plan**





## Main Floor Plan





2.3

11

## Main Entrance access ramp and sliding door





## **Customer service reception desk**



MISSISSauga

### **Passenger elevator**









## **Ground Floor female/male washrooms**









## **Ground Floor universal washroom**





## **Commercial kitchen**





## Second Floor Plan





#### **Second Floor female/male washrooms**