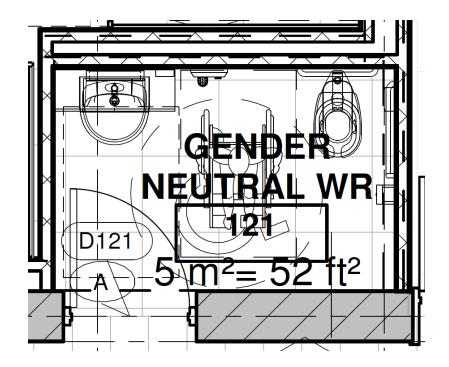

Overview**

**Objective:** redesign existing indoor pool attached to Lincoln Alexander School to accommodate the Malton Youth Hub

- Approximately 18,250 sq. ft. (GFA) will be renovated to accommodate community programming
- Incudes construction of partial second floor
- Adding a passenger elevator
- Providing General Natural and universal washroom



# West side elevation





# North side elevation





## **North/West perspective elevation**





## Main entrance perspective elevation





## West side elevation





## North side elevation





### **Site Plan**





## Main Floor Plan





2.3

11

## Main Entrance access ramp and sliding door





## **Customer service reception desk**



MISSISSauga

### **Passenger elevator**









## **Ground Floor female/male washrooms**









## **Ground Floor universal washroom**





## **Commercial kitchen**





## Second Floor Plan





#### **Second Floor female/male washrooms**