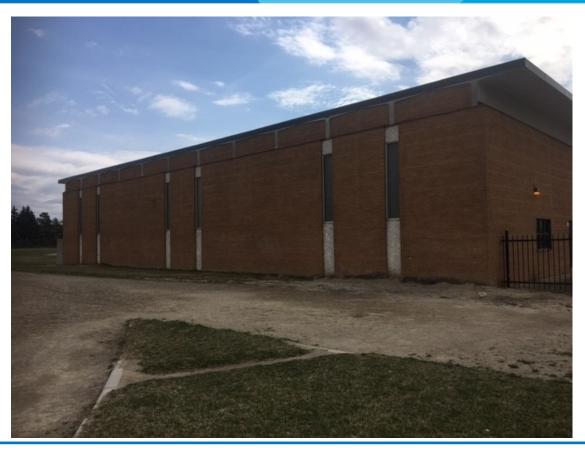

## **Malton Hub Renovation**

Corporate Services Facilities & Property Management Capital Design & Construction June 28, 2021



## Key Map – Location in Mississauga





2.3

Ν

## **Overview**

**Objective:** redesign existing indoor pool attached to Lincoln Alexander School to accommodate the Malton Youth Hub

- Approximately 18,250 sq. ft. (GFA) will be renovated to accommodate community programming
- Incudes construction of partial second floor
- Adding a passenger elevator
- Providing General Natural and universal washroom



# West side elevation





# North side elevation





## **North/West perspective elevation**





## Main entrance perspective elevation





## West side elevation





## North side elevation





### **Site Plan**





## Main Floor Plan





2.3

11

## Main Entrance access ramp and sliding door





## **Customer service reception desk**



MISSISSauga

### **Passenger elevator**









## **Ground Floor female/male washrooms**









## **Ground Floor universal washroom**





## **Commercial kitchen**





## Second Floor Plan





#### **Second Floor female/male washrooms**