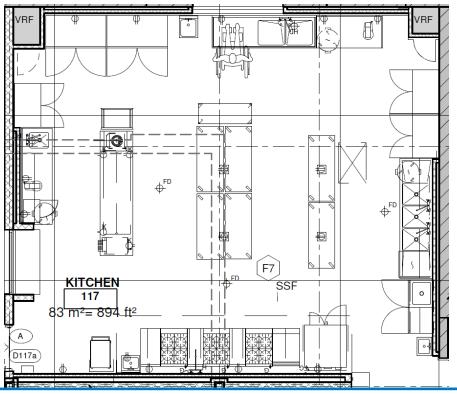

n Alexander School to accommodate the Malton Youth Hub

- Approximately 18,250 sq. ft. (GFA) will be renovated to accommodate community programming
- Incudes construction of partial second floor
- Adding a passenger elevator
- Providing General Natural and universal washroom



# West side elevation





# North side elevation





## **North/West perspective elevation**





## Main entrance perspective elevation





## West side elevation





## North side elevation





### **Site Plan**





## Main Floor Plan





2.3

11

## Main Entrance access ramp and sliding door





## **Customer service reception desk**



MISSISSauga

### **Passenger elevator**









## **Ground Floor female/male washrooms**









## **Ground Floor universal washroom**





## **Commercial kitchen**





## Second Floor Plan





#### **Second Floor female/male washrooms**