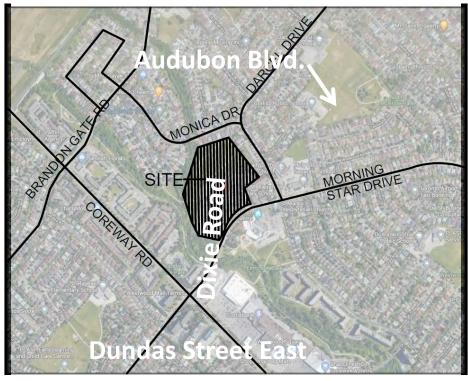

## **Malton Hub Renovation**

Corporate Services Facilities & Property Management Capital Design & Construction June 28, 2021



## Key Map – Location in Mississauga





2.3

Ν

## **Overview**

**Objective:** redesign existing indoor pool attached to Lincoln Alexander School to accommodate the Malton Youth Hub

- Approximately 18,250 sq. ft. (GFA) will be renovated to accommodate community programming
- Incudes construction of partial second floor
- Adding a passenger elevator
- Providing General Natural and universal washroom



# West side elevation





# North side elevation





## **North/West perspective elevation**





## Main entrance perspective elevation





## West side elevation





## North side elevation





### **Site Plan**





## Main Floor Plan





2.3

11

## Main Entrance access ramp and sliding door





## **Customer service reception desk**



MISSISSauga

### **Passenger elevator**









## **Ground Floor female/male