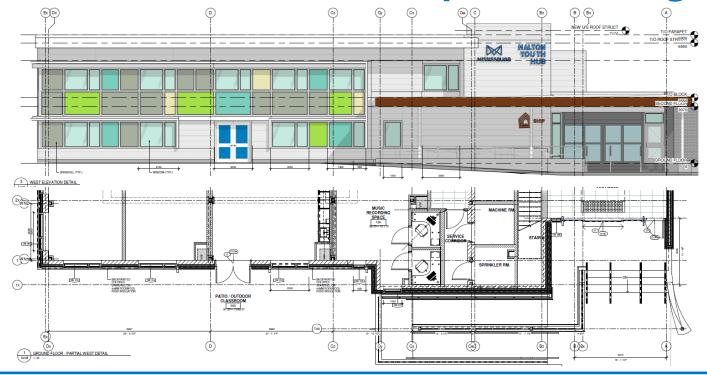

rvices Facilities & Property Management Capital Design & Construction June 28, 2021



## Key Map – Location in Mississauga





2.3

Ν

## **Overview**

**Objective:** redesign existing indoor pool attached to Lincoln Alexander School to accommodate the Malton Youth Hub

- Approximately 18,250 sq. ft. (GFA) will be renovated to accommodate community programming
- Incudes construction of partial second floor
- Adding a passenger elevator
- Providing General Natural and universal washroom



# West side elevation





# North side elevation





## **North/West perspective elevation**





## Main entrance perspective elevation





## West side elevation





## North side elevation





### **Site Plan**





## Main Floor Plan





2.3

11

## Main Entrance access ramp and sliding door





## **Customer service reception desk**



MISSISSauga

### **Passenger elevator**









## **Ground Floor female/male washrooms**









## **Ground Floor universal washroom**





## **Commercial kitchen**





## Second Floor Plan





#### **Second Floor female/male washrooms**