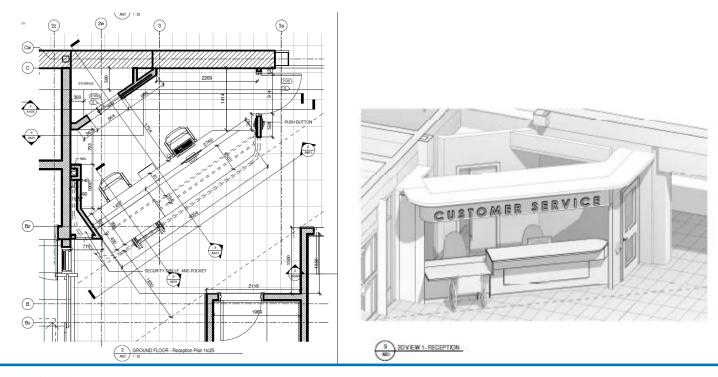

tal Design & Construction June 28, 2021



## Key Map – Location in Mississauga





2.3

Ν

## **Overview**

**Objective:** redesign existing indoor pool attached to Lincoln Alexander School to accommodate the Malton Youth Hub

- Approximately 18,250 sq. ft. (GFA) will be renovated to accommodate community programming
- Incudes construction of partial second floor
- Adding a passenger elevator
- Providing General Natural and universal washroom



# West side elevation





# North side elevation





## **North/West perspective elevation**





## Main entrance perspective elevation





## West side elevation





## North side elevation





### **Site Plan**





## Main Floor Plan





2.3

11

## Main Entrance access ramp and sliding door





## **Customer service reception desk**



MISSISSauga

### **Passenger elevator**









## **Ground Floor female/male washrooms**









## **Ground Floor universal washroom**





## **Commercial kitchen**





## Second Floor Plan





#### **Second Floor female/male washrooms**