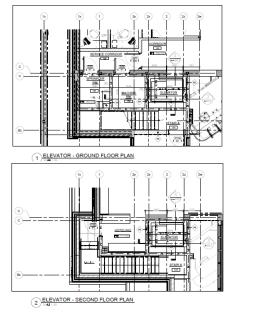

## Key Map – Location in Mississauga





2.3

Ν

## **Overview**

**Objective:** redesign existing indoor pool attached to Lincoln Alexander School to accommodate the Malton Youth Hub

- Approximately 18,250 sq. ft. (GFA) will be renovated to accommodate community programming
- Incudes construction of partial second floor
- Adding a passenger elevator
- Providing General Natural and universal washroom



# West side elevation





# North side elevation





## **North/West perspective elevation**





## Main entrance perspective elevation





## West side elevation





## North side elevation





### **Site Plan**





## Main Floor Plan





2.3

11

## Main Entrance access ramp and sliding door





## **Customer service reception desk**



MISSISSauga

### **Passenger elevator**









## **Ground Floor female/male washrooms**









## **Ground Floor universal washroom**





## **Commercial kitchen**





## Second Floor Plan





#### **Second Floor female/male washrooms**