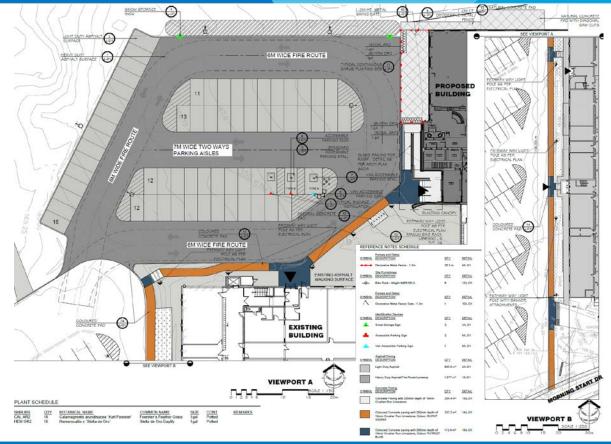

## **Malton Hub Renovation**

Corporate Services Facilities & Property Management Capital Design & Construction June 28, 2021



## Key Map – Location in Mississauga





2.3

Ν

## **Overview**

**Objective:** redesign existing indoor pool attached to Lincoln Alexander School to accommodate the Malton Youth Hub

- Approximately 18,250 sq. ft. (GFA) will be renovated to accommodate community programming
- Incudes construction of partial second floor
- Adding a passenger elevator
- Providing General Natural and universal washroom



# West side elevation





# North side elevation





## **North/West perspective elevation**





## Main entrance perspective elevation





## West side elevation





## North side elevation





### **Site Plan**





## Main Floor Plan





2.3

11

## Main Entrance access ramp and sliding door





## **Customer service reception desk**



MISSISSauga

### **Passenger elevator**









## **Ground Floor female/male washrooms**









## **Ground Floor universal washroom**





## **Commercial kitchen**





## Second Floor Plan





#### **Second Floor female/male washrooms**