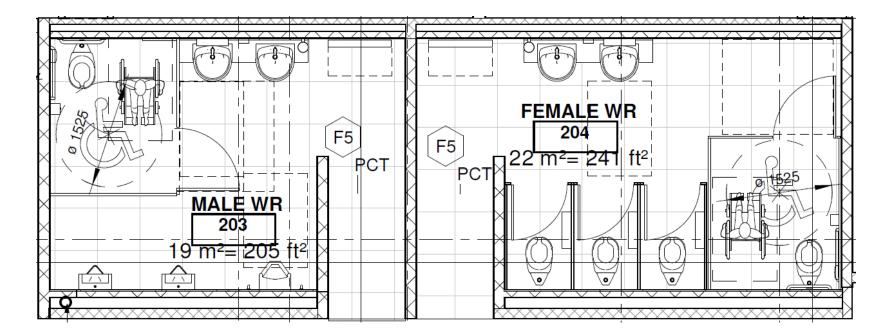

250 sq. ft. (GFA) will be renovated to accommodate community programming
- Incudes construction of partial second floor
- Adding a passenger elevator
- Providing General Natural and universal washroom



# West side elevation





# North side elevation





## **North/West perspective elevation**





## Main entrance perspective elevation





## West side elevation





## North side elevation





### **Site Plan**





## Main Floor Plan





2.3

11

## Main Entrance access ramp and sliding door





## **Customer service reception desk**



MISSISSauga

### **Passenger elevator**









## **Ground Floor female/male washrooms**









## **Ground Floor universal washroom**





## **Commercial kitchen**





## Second Floor Plan





#### **Second Floor female/male washrooms**