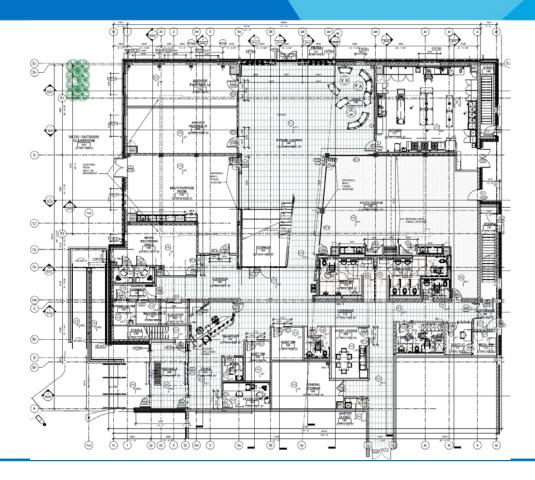

## **Malton Hub Renovation**

Corporate Services Facilities & Property Management Capital Design & Construction June 28, 2021



## Key Map – Location in Mississauga





2.3

Ν

## **Overview**

**Objective:** redesign existing indoor pool attached to Lincoln Alexander School to accommodate the Malton Youth Hub

- Approximately 18,250 sq. ft. (GFA) will be renovated to accommodate community programming
- Incudes construction of partial second floor
- Adding a passenger elevator
- Providing General Natural and universal washroom



# West side elevation





# North side elevation





## **North/West perspective elevation**





## Main entrance perspective elevation





## West side elevation





## North side elevation





### **Site Plan**





## Main Floor Plan





2.3

11

## Main Entrance access ramp and sliding door





## **Customer service reception desk**



MISSISSauga

### **Passenger elevator**









## **Ground Floor female/male washrooms**









## **Ground Floor universal washroom**





## **Commercial kitchen**





## Second Floor Plan





#### **Second Floor female/male washrooms**