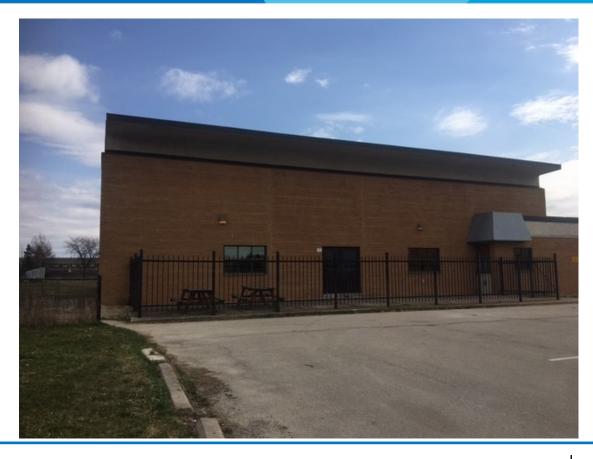

## **Malton Hub Renovation**

Corporate Services Facilities & Property Management Capital Design & Construction June 28, 2021



## Key Map – Location in Mississauga





2.3

Ν

## **Overview**

**Objective:** redesign existing indoor pool attached to Lincoln Alexander School to accommodate the Malton Youth Hub

- Approximately 18,250 sq. ft. (GFA) will be renovated to accommodate community programming
- Incudes construction of partial second floor
- Adding a passenger elevator
- Providing General Natural and universal washroom



# West side elevation





# North side elevation





## **North/West perspective elevation**





## Main entrance perspective elevation





## West side elevation





## North side elevation





### **Site Plan**





## Main Floor Plan





2.3

11

## Main Entrance access ramp and sliding door





## **Customer service reception desk**



MISSISSauga

### **Passenger elevator**









## **Ground Floor female/male washrooms**









## **Ground Floor universal washroom**





## **Commercial kitchen**





## Second Floor Plan





#### **Second Floor female/male washrooms**