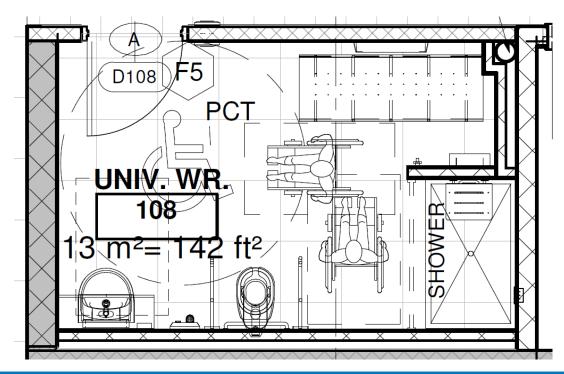

indoor pool attached to Lincoln Alexander School to accommodate the Malton Youth Hub

- Approximately 18,250 sq. ft. (GFA) will be renovated to accommodate community programming
- Incudes construction of partial second floor
- Adding a passenger elevator
- Providing General Natural and universal washroom



# West side elevation





# North side elevation





## **North/West perspective elevation**





## Main entrance perspective elevation





## West side elevation





## North side elevation





### **Site Plan**





## Main Floor Plan





2.3

11

## Main Entrance access ramp and sliding door





## **Customer service reception desk**



MISSISSauga

### **Passenger elevator**









## **Ground Floor female/male washrooms**









## **Ground Floor universal washroom**





## **Commercial kitchen**





## Second Floor Plan





#### **Second Floor female/male washrooms**