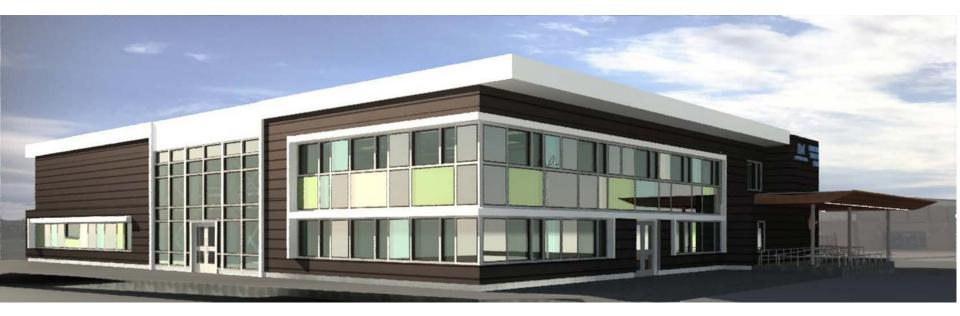

## **Malton Hub Renovation**

Corporate Services Facilities & Property Management Capital Design & Construction June 28, 2021



## Key Map – Location in Mississauga





2.3

Ν

## **Overview**

**Objective:** redesign existing indoor pool attached to Lincoln Alexander School to accommodate the Malton Youth Hub

- Approximately 18,250 sq. ft. (GFA) will be renovated to accommodate community programming
- Incudes construction of partial second floor
- Adding a passenger elevator
- Providing General Natural and universal washroom



# West side elevation





# North side elevation





## **North/West perspective elevation**





## Main entrance perspective elevation





## West side elevation





## North side elevation





### **Site Plan**





## Main Floor Plan





2.3

11

## Main Entrance access ramp and sliding door





## **Customer service reception desk**



MISSISSauga

### **Passenger elevator**









## **Ground Floor female/male washrooms**









## **Ground Floor universal washroom**





## **Commercial kitchen**





## Second Floor Plan





#### **Second Floor female/male washrooms**