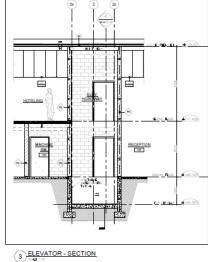

Key Map – Location in Mississauga





2.3

Ν

## **Overview**

**Objective:** redesign existing indoor pool attached to Lincoln Alexander School to accommodate the Malton Youth Hub

- Approximately 18,250 sq. ft. (GFA) will be renovated to accommodate community programming
- Incudes construction of partial second floor
- Adding a passenger elevator
- Providing General Natural and universal washroom



# West side elevation





# North side elevation





## **North/West perspective elevation**





## Main entrance perspective elevation





## West side elevation





## North side elevation





### **Site Plan**





## Main Floor Plan





2.3

11

## Main Entrance access ramp and sliding door





## **Customer service reception desk**



MISSISSauga

### **Passenger elevator**









## **Ground Floor female/male washrooms**









## **Ground Floor universal washroom**





## **Commercial kitchen**





## Second Floor Plan





#### **Second Floor female/male washrooms**