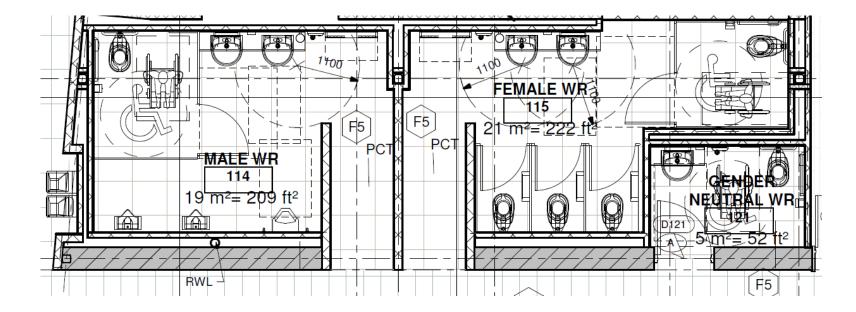

## **Ground Floor female/male washrooms**

## **Ground Floor universal washroom**