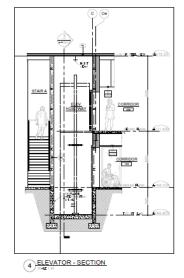

ey Map – Location in Mississauga





2.3

Ν

## **Overview**

**Objective:** redesign existing indoor pool attached to Lincoln Alexander School to accommodate the Malton Youth Hub

- Approximately 18,250 sq. ft. (GFA) will be renovated to accommodate community programming
- Incudes construction of partial second floor
- Adding a passenger elevator
- Providing General Natural and universal washroom



# West side elevation





# North side elevation





## **North/West perspective elevation**





## Main entrance perspective elevation





## West side elevation





## North side elevation





### **Site Plan**





## Main Floor Plan





2.3

11

## Main Entrance access ramp and sliding door





## **Customer service reception desk**



MISSISSauga

### **Passenger elevator**









## **Ground Floor female/male washrooms**









## **Ground Floor universal washroom**





## **Commercial kitchen**





## Second Floor Plan





#### **Second Floor female/male washrooms**