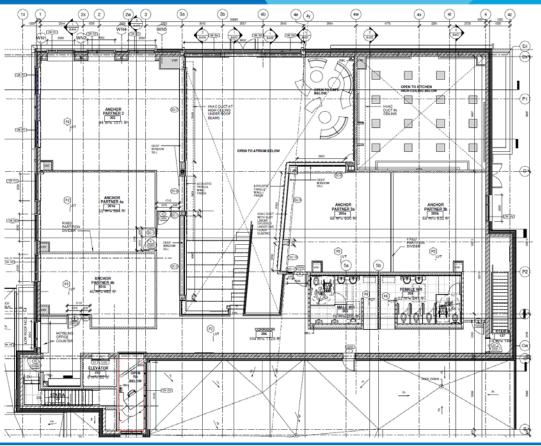

mmodate the Malton Youth Hub

- Approximately 18,250 sq. ft. (GFA) will be renovated to accommodate community programming
- Incudes construction of partial second floor
- Adding a passenger elevator
- Providing General Natural and universal washroom



# West side elevation





# North side elevation





## **North/West perspective elevation**





## Main entrance perspective elevation





## West side elevation





## North side elevation





### **Site Plan**





## Main Floor Plan





2.3

11

## Main Entrance access ramp and sliding door





## **Customer service reception desk**



MISSISSauga

### **Passenger elevator**









## **Ground Floor female/male washrooms**









## **Ground Floor universal washroom**





## **Commercial kitchen**





## Second Floor Plan





#### **Second Floor female/male washrooms**