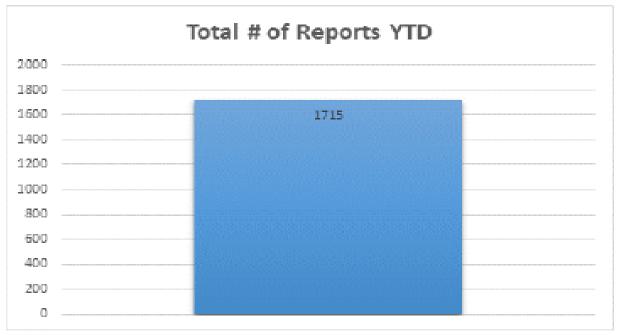

## Report Dated: October 2021

## **Regional Statistics**





## Road Watch Mississauga Statistics (including up to September 4th only)

## Count of Incidents 396



| Top 30 Main Street          | Count                                                                                                                                                                                           |
|-----------------------------|-------------------------------------------------------------------------------------------------------------------------------------------------------------------------------------------------|
| Mavis Road                  | 21                                                                                                                                                                                              |
| Dundas Street