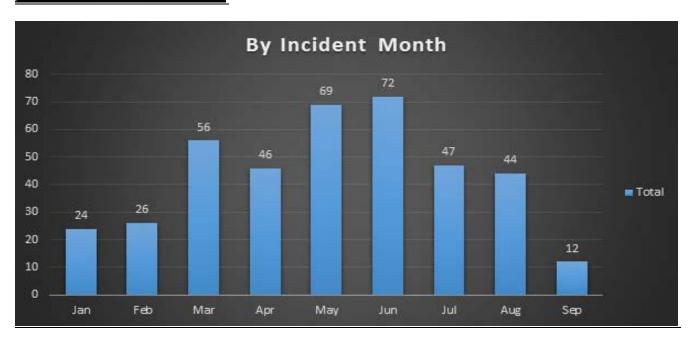

## Report Dated: October 2021

## **Regional Statistics**





## Road Watch Mississauga Statistics (including up to September 4th only)

## Count of Incidents 396



| Top 30 Main Street          | Count                                                                                                                                                                                           |
|-----------------------------|-------------------------------------------------------------------------------------------------------------------------------------------------------------------------------------------------|
| Mavis Road                  | 21                                                                                                                                                                                              |
| Dundas Street               | 16