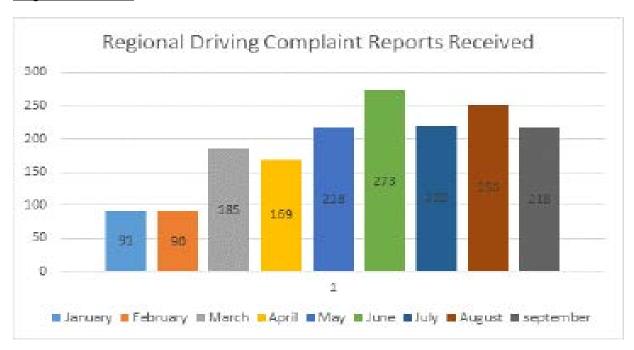

## Report Dated: October 2021

## **Regional Statistics**





## Road Watch Mississauga Statistics (including up to September 4th only)

## Count of Incidents 396



| Top 30 Main Street          | Count                                                                                                                                                                                           |
|-----------------------------|-------------------------------------------------------------------------------------------------------------------------------------------------------------------------------------------------|
| Mavis Road                  | 21                                                                                                                                                                                              |
| Dundas Stree