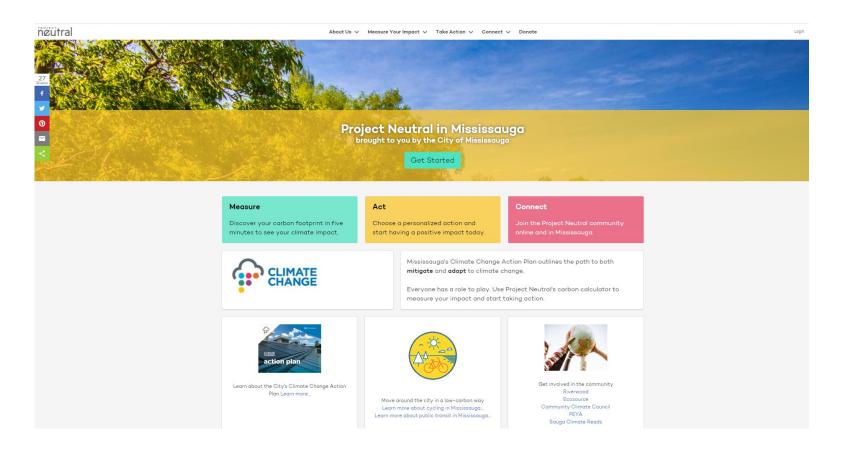

## **Project Neutral in Mississauga**

#### Take Action!

Below are cards from each category help you reduce your carbon footprint score. Save the card you'd like to your Action Journal to begin tracking your low-carbon actions.

| > | Home Energy Emissions          |
|---|--------------------------------|
| > | Daily Transportation Emissions |
| > | Travel Emissions               |
| > | Food Emissions                 |
| > | Waste Emissions                |