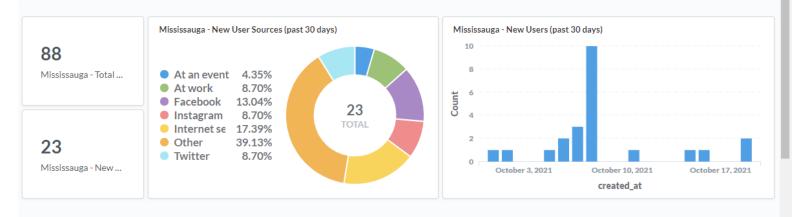

Image: Started
Image: Started
Image: Started
Image: Started
Image: Started
Image: Started
Image: Started
Image: Started
Image: Started
Image: Started
Image: Started
Image: Started
Image: Started
Image: Started
Image: Started
Image: Started
Image: Started
Image: Started
Image: Started
Image: Started
Image: Started

#### Take Action!

Below are cards from each category help you reduce your carbon footprint score. Save the card you'd like to your Action Journal to begin tracking your low-carbon actions.

| > | Home Energy Emissions          |
|---|--------------------------------|
| > | Daily Transportation Emissions |
| > | Travel Emissions               |
| > | Food Emissions                 |
| > | Waste Emissions                |



#### **Mississauga Dashboard**

Mississauga Dashboard







### **Social Campaign**







**Food** Reduce your impact on the food system



MakeWay neutral



#### **Social Campaign**

#### Pinned Tweet

Mississauga Green @MiLivingGreen · Oct 1 ···· Measure your climate impact today with @ProjectNeutral's carbon footprint calculator and embrace a low-carbon lifestyle. We all have a role to play to take climate action!

Learn more - projectneutral.org/mississauga

City of Mississauga @ @citymississauga - Oct 1 Discover your carbon footprint and how much greenhouse gas emissions come from daily activities.

Try the carbon footprint calculator by @ProjectNeutral to learn about actions you can take to help the environment: ow.ly/AclB30rVMy0

#ChangingClimateChange @MiLivingGreen



Mississauga Green @MiLivingGreen · Oct 14 #WasteReductionWeek is