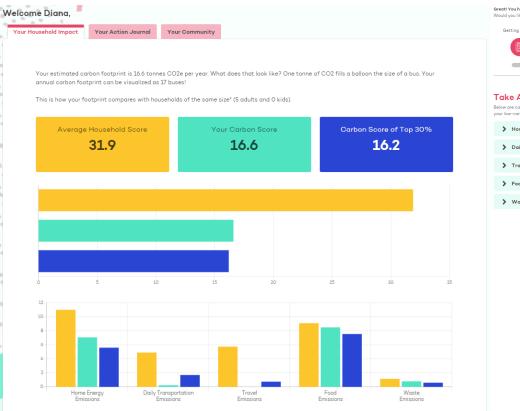

#### **Carbon Footprint Calculation**

Household benchmarks are calculated using the average emissions per person across all categories. This data excludes Getting Started estimates and major outliers where appropriate.

#### **Mississauga Dashboard**

Mississauga Dashboard