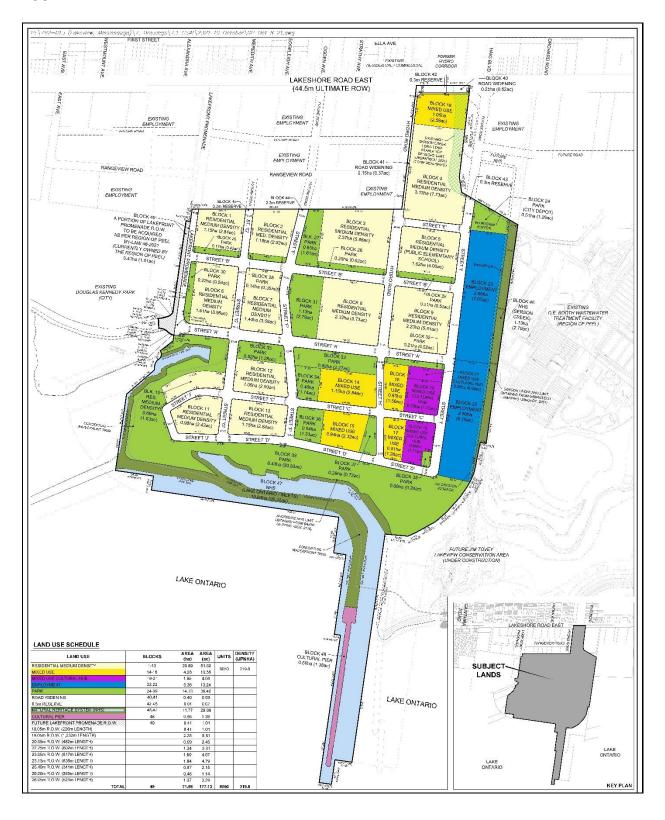

## Appendix 3 – Draft Plan of Subdivision

Revised Map 13-3.2: Lakeview Waterfront Major Node Character Area Precincts

Revised Map 13-3.3 Waterway District Area

Revised Table 1: DISTRIBUTION OF HOUSING AND UNIT TARGETS BY PRECINCT

|                     | Built Form                          |                                  |                                     |                                                                       |                                                 |                                                                                                                                                                                                                                                                                                                                                                                                                                                                                                                                                                                                                                                                                                                                                                                                                                                                                                                                                                                                                                                                                                                                                                                                                                                                                                                                                                                                                                                                                                                                                                                                                                                                                                                                                                                                                                                                                                                                                                                                                                                                                                                              |
|---------------------|-------------------------------------|----------------------------------|-------------------------------------|-----------------------------------------------------------------------|-------------------------------------------------|------------------------------------------------------------------------------------------------------------------------------------------------------------------------------------------------------------------------------------------------------------------------------------------------------------------------------------------------------------------------------------------------------------------------------------------------------------------------------------------------------------------------------------------------------------------------------------------------------------------------------------------------------------------------------------------------------------------------------------------------------------------------------------------------------------------------------------------------------------------------------------------------------------------------------------------------------------------------------------------------------------------------------------------------------------------------------------------------------------------------------------------------------------------------------------------------------------------------------------------------------------------------------------------------------------------------------------------------------------------------------------------------------------------------------------------------------------------------------------------------------------------------------------------------------------------------------------------------------------------------------------------------------------------------------------------------------------------------------------------------------------------------------------------------------------------------------------------------------------------------------------------------------------------------------------------------------------------------------------------------------------------------------------------------------------------------------------------------------------------------------|
| Total<br>esidential | Townhouses (All Types) <sup>1</sup> |                                  | Mid-Rise Buildings (5 to 8 storeys) |                                                                       | Taller Buildings (9 to 15 storeys) <sup>2</sup> |                                                                                                                                                                                                                                                                                                                                                                                                                                                                                                                                                                                                                                                                                                                                                                                                                                                                                                                                                                                                                                                                                                                                                                                                                                                                                                                                                                                                                                                                                                                                                                                                                                                                                                                                                                                                                                                                                                                                                                                                                                                                                                                              |
| Unit                | Number of<br>Units                  | % of<br>Townhouses<br>(Precinct) | Number of<br>Units                  | % of<br>MidRises<br>(Precinct)                                        | Number of<br>Units                              | % of Talle<br>Buildings<br>(Precinct)                                                                                                                                                                                                                                                                                                                                                                                                                                                                                                                                                                                                                                                                                                                                                                                                                                                                                                                                                                                                                                                                                                                                                                                                                                                                                                                                                                                                                                                                                                                                                                                                                                                                                                                                                                                                                                                                                                                                                                                                                                                                                        |
| 2 700               | 025                                 | 25%                              | 1 950                               | 50%                                                                   | 025                                             | 25%                                                                                                                                                                                                                                                                                                                                                                                                                                                                                                                                                                                                                                                                                                                                                                                                                                                                                                                                                                                                                                                                                                                                                                                                                                                                                                                                                                                                                                                                                                                                                                                                                                                                                                                                                                                                                                                                                                                                                                                                                                                                                                                          |
| 3,700               | 323                                 | 23/0                             | 1,850                               | 3070                                                                  | 323                                             | 23/0                                                                                                                                                                                                                                                                                                                                                                                                                                                                                                                                                                                                                                                                                                                                                                                                                                                                                                                                                                                                                                                                                                                                                                                                                                                                                                                                                                                                                                                                                                                                                                                                                                                                                                                                                                                                                                                                                                                                                                                                                                                                                                                         |
| 8,050               | 480                                 | 6%                               | 3,184                               | 40%                                                                   | 4,386                                           | 54%                                                                                                                                                                                                                                                                                                                                                                                                                                                                                                                                                                                                                                                                                                                                                                                                                                                                                                                                                                                                                                                                                                                                                                                                                                                                                                                                                                                                                                                                                                                                                                                                                                                                                                                                                                                                                                                                                                                                                                                                                                                                                                                          |
| n/a                 | n/a                                 | n/a                              | n/a                                 | n/a                                                                   | n/a                                             | n/a                                                                                                                                                                                                                                                                                                                                                                                                                                                                                                                                                                                                                                                                                                                                                                                                                                                                                                                                                                                                                                                                                                                                                                                                                                                                                                                                                                                                                                                                                                                                                                                                                                                                                                                                                                                                                                                                                                                                                                                                                                                                                                                          |
|                     |                                     |                                  |                                     |                                                                       |                                                 |                                                                                                                                                                                                                                                                                                                                                                                                                                                                                                                                                                                                                                                                                                                                                                                                                                                                                                                                                                                                                                                                                                                                                                                                                                                                                                                                                                                                                                                                                                                                                                                                                                                                                                                                                                                                                                                                                                                                                                                                                                                                                                                              |
| 11,750              | 1,405                               | 12%                              | 5,034                               | 43%                                                                   | 5,311                                           | 45%                                                                                                                                                                                                                                                                                                                                                                                                                                                                                                                                                                                                                                                                                                                                                                                                                                                                                                                                                                                                                                                                                                                                                                                                                                                                                                                                                                                                                                                                                                                                                                                                                                                                                                                                                                                                                                                                                                                                                                                                                                                                                                                          |
|                     | 3,700<br>8,050<br>n/a               | Townhouse   Townhouse            | Number of Units                     | Total   sidential   Unit   Number of   Units     Wid-Rise Buil   stor | Total sidential Unit                            | Total   Sidential   Unit   Townhouses (All Types)   Mid-Rise Buildings (5 to 8 storeys)   Storeys   Stor |