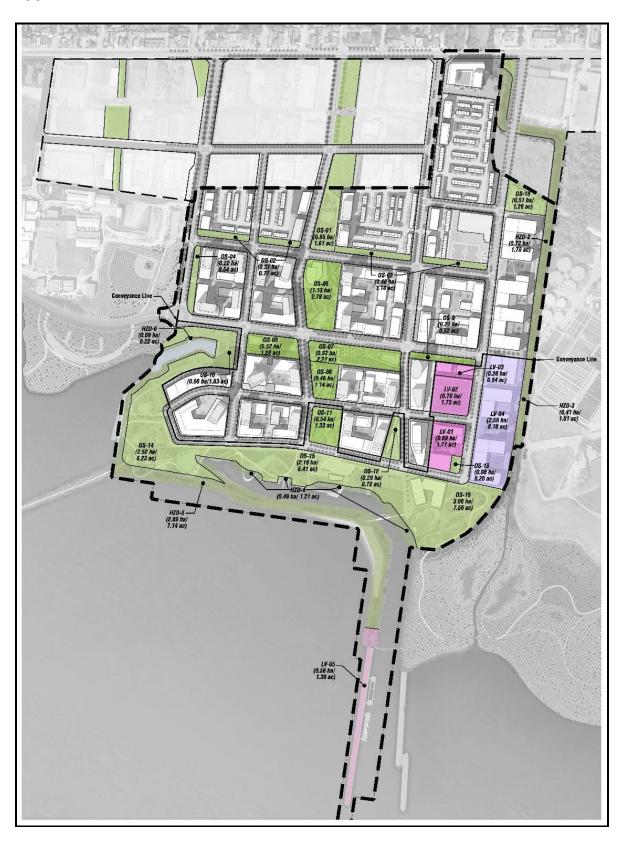

|
|                     | 3,700<br>8,050<br>n/a               | Townhouse   Townhouse            | Number of Units                     | Total   sidential   Unit   Number of   Units     Wid-Rise Buil   stor | Total sidential Unit                            | Total   Sidential   Unit   Townhouses (All Types)   Mid-Rise Buildings (5 to 8 storeys)   Storeys   Stor |

New Schedule 1 - Ogden Green and Cultural Waterfront Height Limits



# Appendix 6 - Zoning Map



Appendix 7 - Zoning Height Schedule



Appendix 8 - Zoning Maximum FSI Schedule



Appendix 9 - Concept Plan with Heights



# Appendix 10 - Parks Plan



## Appendix 11 - Class 4 Area Noise Classification Delineation



Appendix 12 - Conveyance boundary