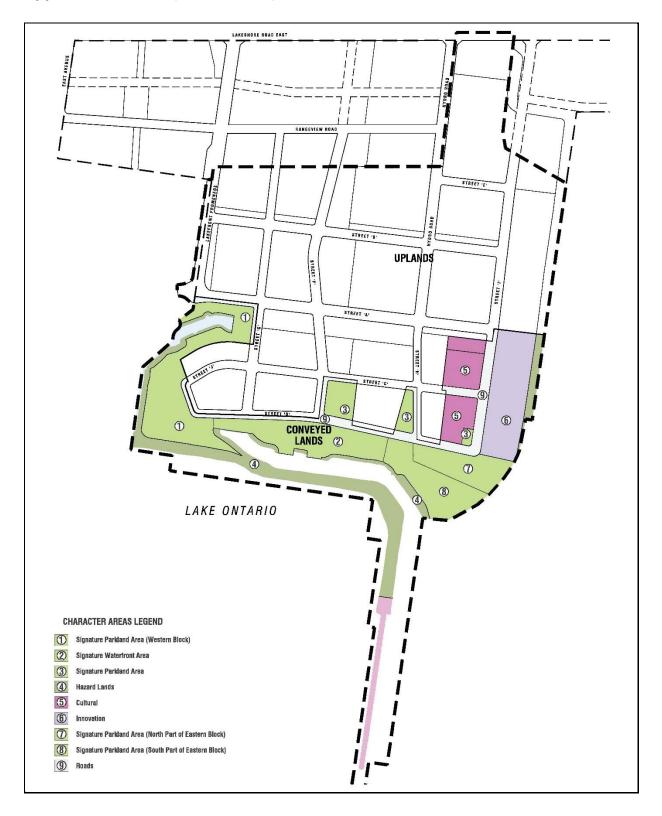

Revised Map 13-3.2: Lakeview Waterfront Major Node Character Area Precincts

Revised Map 13-3.3 Waterway District Area

Revised Table 1: DISTRIBUTION OF HOUSING AND UNIT TARGETS BY PRECINCT

|                     | Built Form                          |                                  |                                     |                                                                       |                                                 |                                                                                                                                                                                                                                                                                                                                                                                                                                                                                                                                                                                                                                                                                                                                                                                                                                                                                                                                                                                                                                                                                                                                                                                                                                                                                                                                                                                                                                                                                                                                                                                                                                                                                                                                                                                                                                                                                                                                                                                                                                                                                                                              |
|---------------------|-------------------------------------|----------------------------------|-------------------------------------|-----------------------------------------------------------------------|-------------------------------------------------|------------------------------------------------------------------------------------------------------------------------------------------------------------------------------------------------------------------------------------------------------------------------------------------------------------------------------------------------------------------------------------------------------------------------------------------------------------------------------------------------------------------------------------------------------------------------------------------------------------------------------------------------------------------------------------------------------------------------------------------------------------------------------------------------------------------------------------------------------------------------------------------------------------------------------------------------------------------------------------------------------------------------------------------------------------------------------------------------------------------------------------------------------------------------------------------------------------------------------------------------------------------------------------------------------------------------------------------------------------------------------------------------------------------------------------------------------------------------------------------------------------------------------------------------------------------------------------------------------------------------------------------------------------------------------------------------------------------------------------------------------------------------------------------------------------------------------------------------------------------------------------------------------------------------------------------------------------------------------------------------------------------------------------------------------------------------------------------------------------------------------|
| Total<br>esidential | Townhouses (All Types) <sup>1</sup> |                                  | Mid-Rise Buildings (5 to 8 storeys) |                                                                       | Taller Buildings (9 to 15 storeys) <sup>2</sup> |                                                                                                                                                                                                                                                                                                                                                                                                                                                                                                                                                                                                                                                                                                                                                                                                                                                                                                                                                                                                                                                                                                                                                                                                                                                                                                                                                                                                                                                                                                                                                                                                                                                                                                                                                                                                                                                                                                                                                                                                                                                                                                                              |
| Unit                | Number of<br>Units                  | % of<br>Townhouses<br>(Precinct) | Number of<br>Units                  | % of<br>MidRises<br>(Precinct)                                        | Number of<br>Units                              | % of Talle<br>Buildings<br>(Precinct)                                                                                                                                                                                                                                                                                                                                                                                                                                                                                                                                                                                                                                                                                                                                                                                                                                                                                                                                                                                                                                                                                                                                                                                                                                                                                                                                                                                                                                                                                                                                                                                                                                                                                                                                                                                                                                                                                                                                                                                                                                                                                        |
| 2 700               | 025                                 | 25%                              | 1 950                               | 50%                                                                   | 025                                             | 25%                                                                                                                                                                                                                                                                                                                                                                                                                                                                                                                                                                                                                                                                                                                                                                                                                                                                                                                                                                                                                                                                                                                                                                                                                                                                                                                                                                                                                                                                                                                                                                                                                                                                                                                                                                                                                                                                                                                                                                                                                                                                                                                          |
| 3,700               | 323                                 | 23/0                             | 1,850                               | 3070                                                                  | 323                                             | 23/0                                                                                                                                                                                                                                                                                                                                                                                                                                                                                                                                                                                                                                                                                                                                                                                                                                                                                                                                                                                                                                                                                                                                                                                                                                                                                                                                                                                                                                                                                                                                                                                                                                                                                                                                                                                                                                                                                                                                                                                                                                                                                                                         |
| 8,050               | 480                                 | 6%                               | 3,184                               | 40%                                                                   | 4,386                                           | 54%                                                                                                                                                                                                                                                                                                                                                                                                                                                                                                                                                                                                                                                                                                                                                                                                                                                                                                                                                                                                                                                                                                                                                                                                                                                                                                                                                                                                                                                                                                                                                                                                                                                                                                                                                                                                                                                                                                                                                                                                                                                                                                                          |
| n/a                 | n/a                                 | n/a                              | n/a                                 | n/a                                                                   | n/a                                             | n/a                                                                                                                                                                                                                                                                                                                                                                                                                                                                                                                                                                                                                                                                                                                                                                                                                                                                                                                                                                                                                                                                                                                                                                                                                                                                                                                                                                                                                                                                                                                                                                                                                                                                                                                                                                                                                                                                                                                                                                                                                                                                                                                          |
|                     |                                     |                                  |                                     |                                                                       |                                                 |                                                                                                                                                                                                                                                                                                                                                                                                                                                                                                                                                                                                                                                                                                                                                                                                                                                                                                                                                                                                                                                                                                                                                                                                                                                                                                                                                                                                                                                                                                                                                                                                                                                                                                                                                                                                                                                                                                                                                                                                                                                                                                                              |
| 11,750              | 1,405                               | 12%                              | 5,034                               | 43%                                                                   | 5,311                                           | 45%                                                                                                                                                                                                                                                                                                                                                                                                                                                                                                                                                                                                                                                                                                                                                                                                                                                                                                                                                                                                                                                                                                                                                                                                                                                                                                                                                                                                                                                                                                                                                                                                                                                                                                                                                                                                                                                                                                                                                                                                                                                                                                                          |
|                     | 3,700<br>8,050<br>n/a               | Townhouse   Townhouse            | Number of Units                     | Total   sidential   Unit   Number of   Units     Wid-Rise Buil   stor | Total sidential Unit                            | Total   Sidential   Unit   Townhouses (All Types)   Mid-Rise Buildings (5 to 8 storeys)   Storeys   Stor |