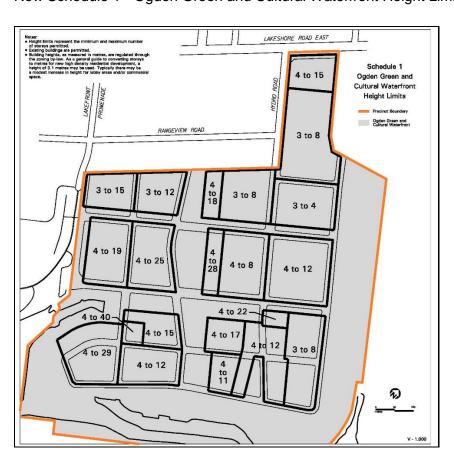

|
|                     | 3,700<br>8,050<br>n/a               | Townhouse   Townhouse            | Number of Units                     | Total   sidential   Unit   Number of   Units     Wid-Rise Buil   stor | Total sidential Unit                            | Total   Sidential   Unit   Townhouses (All Types)   Mid-Rise Buildings (5 to 8 storeys)   Storeys   Stor |

New Schedule 1 - Ogden Green and Cultural Waterfront Height Limits



# Appendix 6 - Zoning Map



Appendix 7 - Zoning Height Schedule



Appendix 8 - Zoning Maximum FSI Schedule



Appendix 9 - Concept Plan with Heights



# Appendix 10 - Parks Plan



## Appendix 11 - Class 4 Area Noise Classification Delineation



Appendix 12 - Conveyance boundary