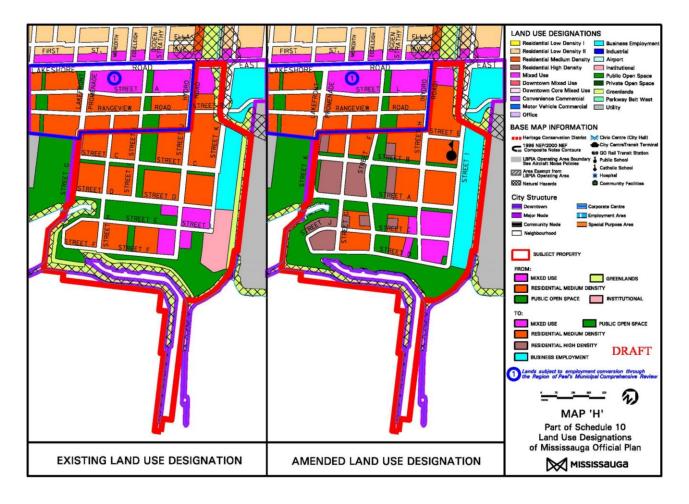

## Appendix 4 - Proposed OPA Map

#### 13.3.10 Land Use Designations

- Removal of requirement to combine schools in the same building with another permitted use
- Permit vacuum waste infrastructure in all land use designations
- Permit Residential Medium Density uses up to 12 storeys
- Remove policies associated with the Institutional designation