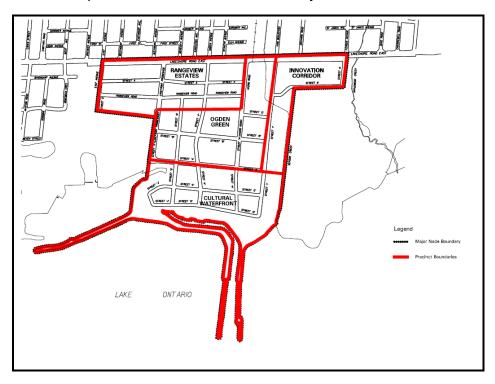

Revised Map 13-3.2: Lakeview Waterfront Major Node Character Area Precincts

Revised Map 13-3.3 Waterway District Area

Revised Table 1: DISTRIBUTION OF HOUSING AND UNIT TARGETS BY PRECINCT

|                     | Built Form                          |                                  |                                     |                                                                       |                                                 |                                                                                                                                                                                                                                                                                                                                                                                                                                                                                                                                                                                                                                                                                                                                                                                                                                                                                                                                                                                                                                                                                                                                                                                                                                                                                                                                                                                                                                                                                                                                                                                                                                                                                                                                                                                                                                                                                                                                                                                                                                                                                                                              |
|---------------------|-------------------------------------|----------------------------------|-------------------------------------|-----------------------------------------------------------------------|-------------------------------------------------|------------------------------------------------------------------------------------------------------------------------------------------------------------------------------------------------------------------------------------------------------------------------------------------------------------------------------------------------------------------------------------------------------------------------------------------------------------------------------------------------------------------------------------------------------------------------------------------------------------------------------------------------------------------------------------------------------------------------------------------------------------------------------------------------------------------------------------------------------------------------------------------------------------------------------------------------------------------------------------------------------------------------------------------------------------------------------------------------------------------------------------------------------------------------------------------------------------------------------------------------------------------------------------------------------------------------------------------------------------------------------------------------------------------------------------------------------------------------------------------------------------------------------------------------------------------------------------------------------------------------------------------------------------------------------------------------------------------------------------------------------------------------------------------------------------------------------------------------------------------------------------------------------------------------------------------------------------------------------------------------------------------------------------------------------------------------------------------------------------------------------|
| Total<br>esidential | Townhouses (All Types) <sup>1</sup> |                                  | Mid-Rise Buildings (5 to 8 storeys) |                                                                       | Taller Buildings (9 to 15 storeys) <sup>2</sup> |                                                                                                                                                                                                                                                                                                                                                                                                                                                                                                                                                                                                                                                                                                                                                                                                                                                                                                                                                                                                                                                                                                                                                                                                                                                                                                                                                                                                                                                                                                                                                                                                                                                                                                                                                                                                                                                                                                                                                                                                                                                                                                                              |
| Unit                | Number of<br>Units                  | % of<br>Townhouses<br>(Precinct) | Number of<br>Units                  | % of<br>MidRises<br>(Precinct)                                        | Number of<br>Units                              | % of Talle<br>Buildings<br>(Precinct)                                                                                                                                                                                                                                                                                                                                                                                                                                                                                                                                                                                                                                                                                                                                                                                                                                                                                                                                                                                                                                                                                                                                                                                                                                                                                                                                                                                                                                                                                                                                                                                                                                                                                                                                                                                                                                                                                                                                                                                                                                                                                        |
| 2 700               | 025                                 | 25%                              | 1 950                               | 50%                                                                   | 025                                             | 25%                                                                                                                                                                                                                                                                                                                                                                                                                                                                                                                                                                                                                                                                                                                                                                                                                                                                                                                                                                                                                                                                                                                                                                                                                                                                                                                                                                                                                                                                                                                                                                                                                                                                                                                                                                                                                                                                                                                                                                                                                                                                                                                          |
| 3,700               | 323                                 | 23/0                             | 1,850                               | 3070                                                                  | 323                                             | 23/0                                                                                                                                                                                                                                                                                                                                                                                                                                                                                                                                                                                                                                                                                                                                                                                                                                                                                                                                                                                                                                                                                                                                                                                                                                                                                                                                                                                                                                                                                                                                                                                                                                                                                                                                                                                                                                                                                                                                                                                                                                                                                                                         |
| 8,050               | 480                                 | 6%                               | 3,184                               | 40%                                                                   | 4,386                                           | 54%                                                                                                                                                                                                                                                                                                                                                                                                                                                                                                                                                                                                                                                                                                                                                                                                                                                                                                                                                                                                                                                                                                                                                                                                                                                                                                                                                                                                                                                                                                                                                                                                                                                                                                                                                                                                                                                                                                                                                                                                                                                                                                                          |
| n/a                 | n/a                                 | n/a                              | n/a                                 | n/a                                                                   | n/a                                             | n/a                                                                                                                                                                                                                                                                                                                                                                                                                                                                                                                                                                                                                                                                                                                                                                                                                                                                                                                                                                                                                                                                                                                                                                                                                                                                                                                                                                                                                                                                                                                                                                                                                                                                                                                                                                                                                                                                                                                                                                                                                                                                                                                          |
|                     |                                     |                                  |                                     |                                                                       |                                                 |                                                                                                                                                                                                                                                                                                                                                                                                                                                                                                                                                                                                                                                                                                                                                                                                                                                                                                                                                                                                                                                                                                                                                                                                                                                                                                                                                                                                                                                                                                                                                                                                                                                                                                                                                                                                                                                                                                                                                                                                                                                                                                                              |
| 11,750              | 1,405                               | 12%                              | 5,034                               | 43%                                                                   | 5,311                                           | 45%                                                                                                                                                                                                                                                                                                                                                                                                                                                                                                                                                                                                                                                                                                                                                                                                                                                                                                                                                                                                                                                                                                                                                                                                                                                                                                                                                                                                                                                                                                                                                                                                                                                                                                                                                                                                                                                                                                                                                                                                                                                                                                                          |
|                     | 3,700<br>8,050<br>n/a               | Townhouse   Townhouse            | Number of Units                     | Total   sidential   Unit   Number of   Units     Wid-Rise Buil   stor | Total sidential Unit                            | Total   Sidential   Unit   Townhouses (All Types)   Mid-Rise Buildings (5 to 8 storeys)   Storeys   Stor |