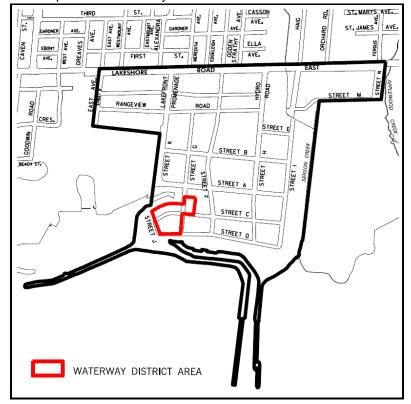

#### 13.3.8 Desirable Urban Form

- Recognizing that the Lakeview Village Development Master Plan Design Guidelines are the applicable design guidelines for the Cultural Waterfront and Ogden Green precincts.
- Recognizing the Lakeview Waterfront Development Master Plan as the development master plan for the Ogden Green, Cultural Waterfront and Innovation Corridor precincts.
- Permitting one building with a maximum height of 28 storeys within the Ogden Green precinct at the northeast corner of Street D and the central north-south park in keeping with the Lakeview Waterfront Development Master Plan.
- Permitting three taller buildings in the Waterway District Area with the tallest having a maximum height of 40 storeys in keeping with the Lakeview Waterfront Development Master Plan.
- Requirement for an architectural competition for the Waterway District.
- Requirement for an architectural competition for the 22 storey building at the eastern terminus of the central east-west park.
- To recognize heights along the north-south central park and at the eastern terminus of the east-west park adjacent to Street D.
- Recognizing that taller buildings should be designed with podiums distinct from the tower in order to emphasize the mid-rise character of the community
- Permitting a maximum building height of six storeys with stepbacks above the fourth storey along the waterfront.

Revised Map 13-3.2: Lakeview Waterfront Major Node Character Area Precincts

Revised Map 13-3.3 Waterway District Area

Revised Table 1: DISTRIBUTION OF HOUSING AND UNIT TARGETS BY PRECINCT

|                     | Built Form                          |                                  |                                     |                                                                       |                                                 |                                                                                                                                                                                                                                                                                                                                                                                                                                                                                                                                                                                                                                                                                                                                                                                                                                                                                                                                                                                                                                                                                                                                                                                                                                                                                                                                                                                                                                                                                                                                                                                                                                                                                                                                                                                                                                                                                                                                                                                                                                                                                                                              |
|---------------------|-------------------------------------|----------------------------------|-------------------------------------|-----------------------------------------------------------------------|-------------------------------------------------|------------------------------------------------------------------------------------------------------------------------------------------------------------------------------------------------------------------------------------------------------------------------------------------------------------------------------------------------------------------------------------------------------------------------------------------------------------------------------------------------------------------------------------------------------------------------------------------------------------------------------------------------------------------------------------------------------------------------------------------------------------------------------------------------------------------------------------------------------------------------------------------------------------------------------------------------------------------------------------------------------------------------------------------------------------------------------------------------------------------------------------------------------------------------------------------------------------------------------------------------------------------------------------------------------------------------------------------------------------------------------------------------------------------------------------------------------------------------------------------------------------------------------------------------------------------------------------------------------------------------------------------------------------------------------------------------------------------------------------------------------------------------------------------------------------------------------------------------------------------------------------------------------------------------------------------------------------------------------------------------------------------------------------------------------------------------------------------------------------------------------|
| Total<br>esidential | Townhouses (All Types) <sup>1</sup> |                                  | Mid-Rise Buildings (5 to 8 storeys) |                                                                       | Taller Buildings (9 to 15 storeys) <sup>2</sup> |                                                                                                                                                                                                                                                                                                                                                                                                                                                                                                                                                                                                                                                                                                                                                                                                                                                                                                                                                                                                                                                                                                                                                                                                                                                                                                                                                                                                                                                                                                                                                                                                                                                                                                                                                                                                                                                                                                                                                                                                                                                                                                                              |
| Unit                | Number of<br>Units                  | % of<br>Townhouses<br>(Precinct) | Number of<br>Units                  | % of<br>MidRises<br>(Precinct)                                        | Number of<br>Units                              | % of Talle<br>Buildings<br>(Precinct)                                                                                                                                                                                                                                                                                                                                                                                                                                                                                                                                                                                                                                                                                                                                                                                                                                                                                                                                                                                                                                                                                                                                                                                                                                                                                                                                                                                                                                                                                                                                                                                                                                                                                                                                                                                                                                                                                                                                                                                                                                                                                        |
| 2 700               | 025                                 | 25%                              | 1 950                               | 50%                                                                   | 025                                             | 25%                                                                                                                                                                                                                                                                                                                                                                                                                                                                                                                                                                                                                                                                                                                                                                                                                                                                                                                                                                                                                                                                                                                                                                                                                                                                                                                                                                                                                                                                                                                                                                                                                                                                                                                                                                                                                                                                                                                                                                                                                                                                                                                          |
| 3,700               | 323                                 | 23/0                             | 1,850                               | 3070                                                                  | 323                                             | 23/0                                                                                                                                                                                                                                                                                                                                                                                                                                                                                                                                                                                                                                                                                                                                                                                                                                                                                                                                                                                                                                                                                                                                                                                                                                                                                                                                                                                                                                                                                                                                                                                                                                                                                                                                                                                                                                                                                                                                                                                                                                                                                                                         |
| 8,050               | 480                                 | 6%                               | 3,184                               | 40%                                                                   | 4,386                                           | 54%                                                                                                                                                                                                                                                                                                                                                                                                                                                                                                                                                                                                                                                                                                                                                                                                                                                                                                                                                                                                                                                                                                                                                                                                                                                                                                                                                                                                                                                                                                                                                                                                                                                                                                                                                                                                                                                                                                                                                                                                                                                                                                                          |
| n/a                 | n/a                                 | n/a                              | n/a                                 | n/a                                                                   | n/a                                             | n/a                                                                                                                                                                                                                                                                                                                                                                                                                                                                                                                                                                                                                                                                                                                                                                                                                                                                                                                                                                                                                                                                                                                                                                                                                                                                                                                                                                                                                                                                                                                                                                                                                                                                                                                                                                                                                                                                                                                                                                                                                                                                                                                          |
|                     |                                     |                                  |                                     |                                                                       |                                                 |                                                                                                                                                                                                                                                                                                                                                                                                                                                                                                                                                                                                                                                                                                                                                                                                                                                                                                                                                                                                                                                                                                                                                                                                                                                                                                                                                                                                                                                                                                                                                                                                                                                                                                                                                                                                                                                                                                                                                                                                                                                                                                                              |
| 11,750              | 1,405                               | 12%                              | 5,034                               | 43%                                                                   | 5,311                                           | 45%                                                                                                                                                                                                                                                                                                                                                                                                                                                                                                                                                                                                                                                                                                                                                                                                                                                                                                                                                                                                                                                                                                                                                                                                                                                                                                                                                                                                                                                                                                                                                                                                                                                                                                                                                                                                                                                                                                                                                                                                                                                                                                                          |
|                     | 3,700<br>8,050<br>n/a               | Townhouse   Townhouse            | Number of Units                     | Total   sidential   Unit   Number of   Units     Wid-Rise Buil   stor | Total sidential Unit                            | Total   Sidential   Unit   Townhouses (All Types)   Mid-Rise Buildings (5 to 8 storeys)   Storeys   Stor |