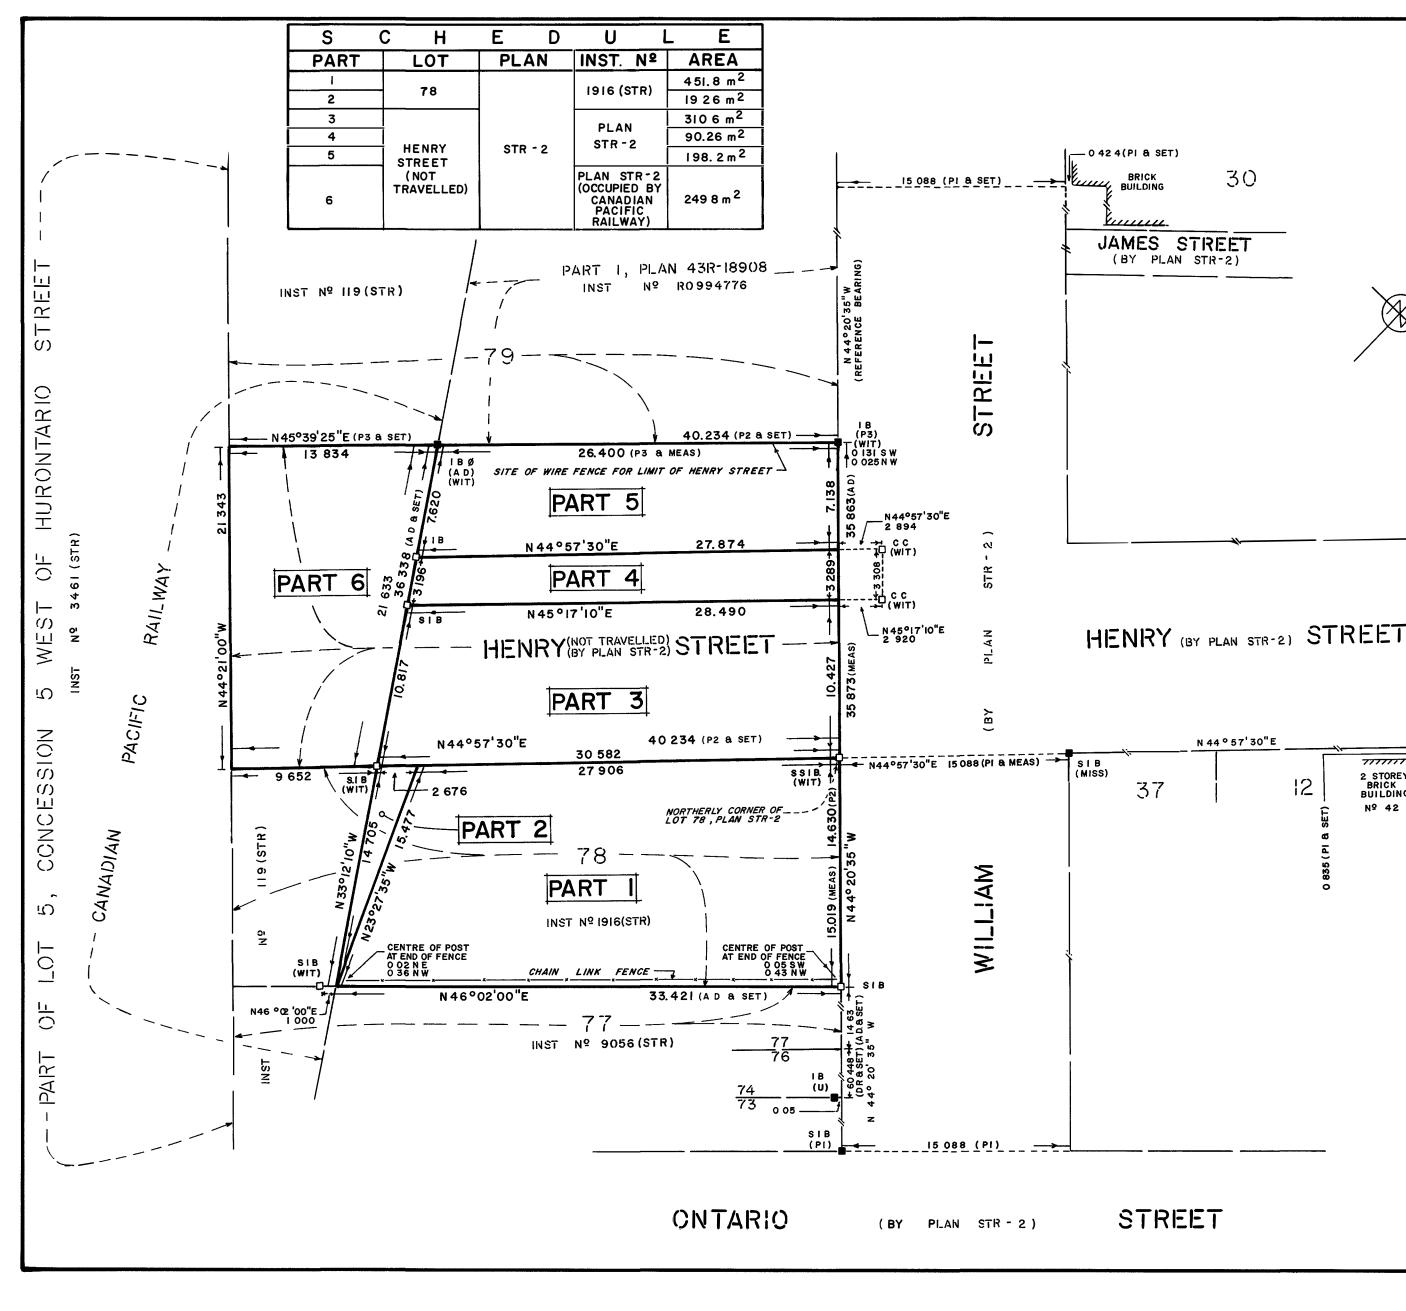

JUNVLIUN J UUFI

PLAN 43R. 20224 I REQUIRE THIS PLAN TO BE DEPOSITED UNDER THE REGISTRY ACT RECEIVED AND DEPOSITED DECEMBER 7, 1993 DATE January 24, 1994 DATE R.B. Lawrephy R B LAWRYSHYN THAND REGISTRAR FOR ONTARIO LAND SURVEYOR REGISTRY DIVISION OF PEEL (Nº43) CAUTION : THIS PLAN IS NOT A PLAN OF SUBDIVISION WITHIN THE MEANING OF THE PLANNING ACT. STREET DISTANCES SHOWN ON THIS PLAN ARE IN METRES AND CAN BE CONVERTED TO FEET BY DIVIDING BY 0.3048 **METRIC:** PLAN OF SURVEY OF PART OF LOT 78 AND HENRY STREET ACCORDING TO A PLAN OF THE VILLAGE OF STREETSVILLE HURONTARIO BEING A PLAN OF PART OF LOT 5, CONCESSION 5 WEST OF HURONTARIO STREET TOWNSHIP OF TORONTO, COUNTY OF PEEL REFERRED TO AS PLAN STR-2 FORMERLY IN THE TOWN OF STREETSVILLE NOW IN THE CITY OF MISSISSAUGA <u>L</u> [-WEST REGIONAL MUNICIPALITY OF PEEL R B LAWRYSHYN, O L S. Ś 1993 Ω' SCALE = 1:250CINA 0 1 2 3 4 5 BEARING REFERENCE AND LEGEND 4 • BEARINGS ARE ASTRONOMIC AND ARE REFERRED TO THE SOUTHWESTERLY LIMIT OF WILLIAM STREET AS SHOWN ON PLAN 43R-18908, HAVING A BEARING OF N 44°20'35" W. SIONS 。 🖶 DENOTES SURVEY MONUMENT FOUND **°** ¢ DENOTES SURVEY MONUMENT PLANTED DENOTES STANDARD IRON BAR o SIB 77777777 o I P DENOTES IRON BAR 2 STOREY BRICK BUILDING 12 . SSIE SHORT STANDARD IRON BAR  $\overline{\mathbf{O}}$ ° C C DENOTES CUT CROSS Nº 42 o (MEAS) DENOTES MEASURED 2 DENOTES UNKNOWN ORIGIN ~ (U) 。 (A D ) DENOTES A DEATH, OLS DENOTES D ROBERTS, OLS o(DR)DENOTES CITY OF MISSISSAUGA m o (MISS) DENOTES PLAN OF SURVEY BY CITY OF MISSISSAUGA DATED SEPT 19, 1986 , FILE Nº D-22167 111  $\odot$ DENOTES PLAN STR-2 o (P2) o (P3) DENOTES PLAN 43R-18908 <u>N</u>0 。(WIT) DENOTES WITNESS DENOTES ROUND ٥Ø A SURVEYOR'S CERTIFICATE CIACISI I CERTIFY THAT I THIS SURVEY AND PLAN ARE CORRECT AND IN ACCORDANCE WITH THE SURVEYS ACT AND THE REGISTRY ACT AND THE REGULATIONS MADE THEREUNDER 2 THE SURVEY WAS COMPLETED ON THE 30th DAY OF JULY, 1993. Q. B Lawaptly DECEMBER 7, 1993 R B. LAWRYSHYN ONTARIO LAND SURVEYOR CITY OF MISSISSAUGA TRANSPORTATION AND WORKS DEPARTMENT 3185 MAVIS ROAD MISSISSAUGA, ONTARIO L5C IT7 (416) 896.5000