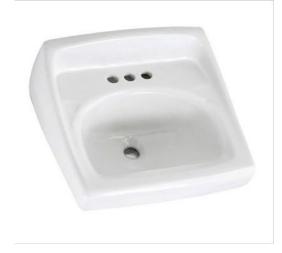

n**



- Proposed washroom close to Terragar Blvd
- Next to spray pad, gazebo, playground area
- Softball, soccer fields, parking facilities within walkable distance
- Fire/emergency access



#### **Proposed Location**



 Looking from Terragar Boulevard



## **Accessible Route**



- Follows existing lit park pathway used by general public
- Overall width is 2.75 metres with the required slope
- Accessible benches within 20
  metres of washroom



## **Plan and Section**





#### **Elevation – Front**





# **Exterior Lights**

 Located over top of each door, one on each side of the buiding, and one on the back of the building





Floor Plan





# **Barrier Free** Washroom





## **Interior Washroom Elevations**

















## **Grab Bars**







## **Sink and Accessories**













## **Other Accessories**









# **Door Buttons**





#### INTERIOR

EXTERIOR



# **Emergency Call Button**