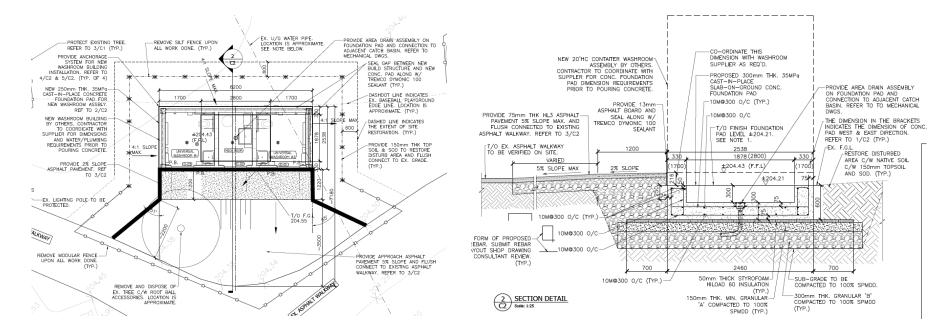

ode (OBC)
- April/May to October/November 7 a.m. to 11 p.m.
- Cleaned daily
- Spring construction, open to the public summer 2022



# **Park Location**



North West Mississauga **Closest Major Intersection Tenth Line and Argentia** Surrounding streets: Cactus Gate, Terragar Blvd, Watergrove Rd



# **Washroom Location**



- Proposed washroom close to Terragar Blvd
- Next to spray pad, gazebo, playground area
- Softball, soccer fields, parking facilities within walkable distance
- Fire/emergency access



#### **Proposed Location**



 Looking from Terragar Boulevard



## **Accessible Route**



- Follows existing lit park pathway used by general public
- Overall width is 2.75 metres with the required slope
- Accessible benches within 20
  metres of washroom



## **Plan and Section**





#### **Elevation – Front**





# **Exterior Lights**

 Located over top of each door, one on each side of the buiding, and one on the back of the building





Floor Plan





# **Barrier Free** Washroom





## **Interior Washroom Elevations**

















## **Grab Bars**







## **Sink and Accessories**













## **Other Accessories**









# **Door Buttons**





#### INTERIOR

EXTERIOR



# **Emergency Call Button**