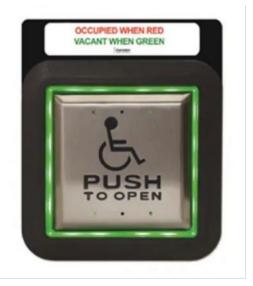

pad, gazebo, playground area
- Softball, soccer fields, parking facilities within walkable distance
- Fire/emergency access



#### **Proposed Location**



 Looking from Terragar Boulevard



## **Accessible Route**



- Follows existing lit park pathway used by general public
- Overall width is 2.75 metres with the required slope
- Accessible benches within 20
  metres of washroom



## **Plan and Section**





#### **Elevation – Front**





# **Exterior Lights**

 Located over top of each door, one on each side of the buiding, and one on the back of the building





Floor Plan





# **Barrier Free** Washroom





## **Interior Washroom Elevations**

















## **Grab Bars**







## **Sink and Accessories**













## **Other Accessories**









# **Door Buttons**





#### INTERIOR

EXTERIOR



# **Emergency Call Button**