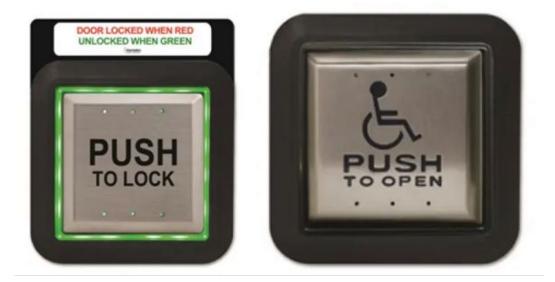

d, gazebo, playground area
- Softball, soccer fields, parking facilities within walkable distance
- Fire/emergency access



#### **Proposed Location**



 Looking from Terragar Boulevard



## **Accessible Route**



- Follows existing lit park pathway used by general public
- Overall width is 2.75 metres with the required slope
- Accessible benches within 20
  metres of washroom



## **Plan and Section**





#### **Elevation – Front**





# **Exterior Lights**

 Located over top of each door, one on each side of the buiding, and one on the back of the building





Floor Plan





# **Barrier Free** Washroom





## **Interior Washroom Elevations**

















## **Grab Bars**







## **Sink and Accessories**













## **Other Accessories**









# **Door Buttons**





#### INTERIOR

EXTERIOR



# **Emergency Call Button**