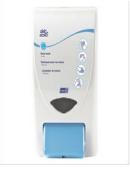

- Proposed washroom close to Terragar Blvd
- Next to spray pad, gazebo, playground area
- Softball, soccer fields, parking facilities within walkable distance
- Fire/emergency access



#### **Proposed Location**



 Looking from Terragar Boulevard



## **Accessible Route**



- Follows existing lit park pathway used by general public
- Overall width is 2.75 metres with the required slope
- Accessible benches within 20
  metres of washroom



## **Plan and Section**





#### **Elevation – Front**





# **Exterior Lights**

 Located over top of each door, one on each side of the buiding, and one on the back of the building





Floor Plan





# **Barrier Free** Washroom





## **Interior Washroom Elevations**

















## **Grab Bars**







## **Sink and Accessories**













## **Other Accessories**









# **Door Buttons**





#### INTERIOR

EXTERIOR



# **Emergency Call Button**