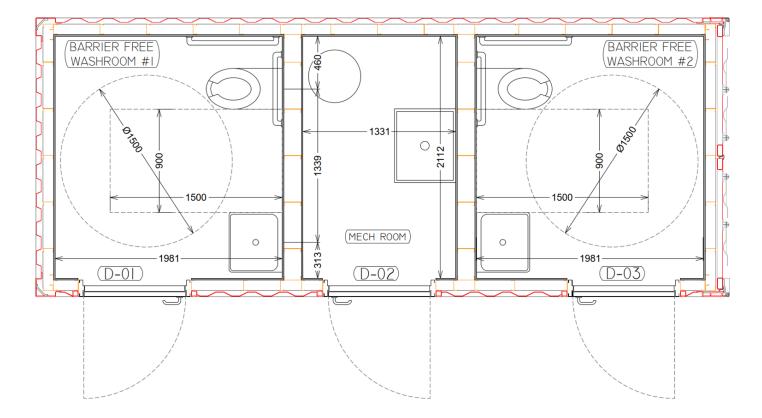

a **Closest Major Intersection Tenth Line and Argentia** Surrounding streets: Cactus Gate, Terragar Blvd, Watergrove Rd



# **Washroom Location**



- Proposed washroom close to Terragar Blvd
- Next to spray pad, gazebo, playground area
- Softball, soccer fields, parking facilities within walkable distance
- Fire/emergency access



#### **Proposed Location**



 Looking from Terragar Boulevard



## **Accessible Route**



- Follows existing lit park pathway used by general public
- Overall width is 2.75 metres with the required slope
- Accessible benches within 20
  metres of washroom



## **Plan and Section**





#### **Elevation – Front**





# **Exterior Lights**

 Located over top of each door, one on each side of the buiding, and one on the back of the building





Floor Plan





# **Barrier Free** Washroom





## **Interior Washroom Elevations**

















## **Grab Bars**







## **Sink and Accessories**













## **Other Accessories**









# **Door Buttons**





#### INTERIOR

EXTERIOR



# **Emergency Call Button**