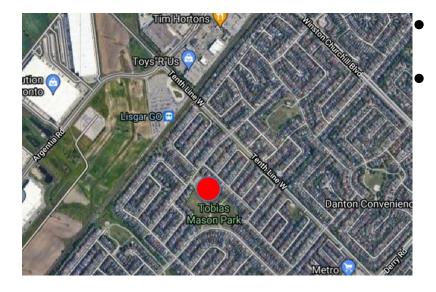

# **Park Location**

North West Mississauga **Closest Major Intersection Tenth Line and Argentia** Surrounding streets: Cactus Gate, Terragar Blvd, Watergrove Rd