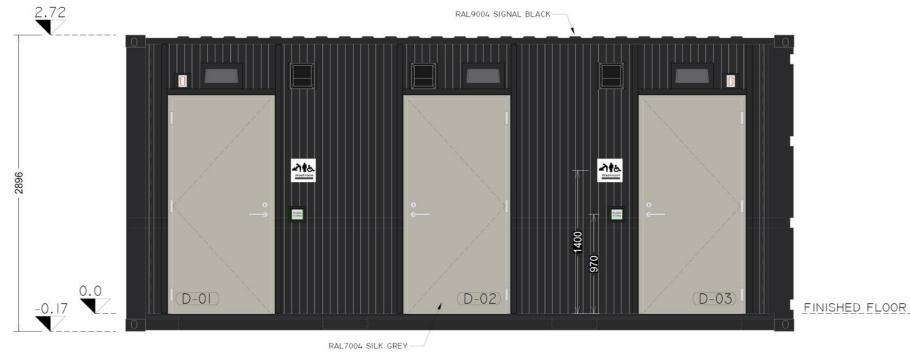

#### **Elevation – Front**

# **Exterior Lights**

 Located over top of each door, one on each side of the buiding, and one on the back of the building

Floor Plan