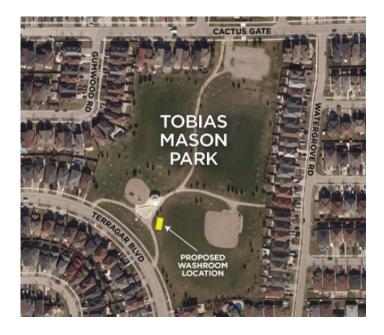

# **Washroom Location**

- Proposed washroom close to Terragar Blvd
- Next to spray pad, gazebo, playground area
- Softball, soccer fields, parking facilities within walkable distance
- Fire/emergency access