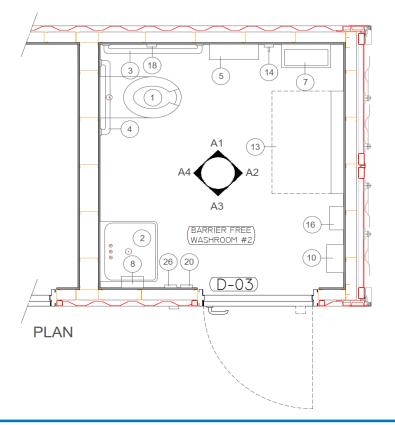

nth Line and Argentia** Surrounding streets: Cactus Gate, Terragar Blvd, Watergrove Rd



# **Washroom Location**



- Proposed washroom close to Terragar Blvd
- Next to spray pad, gazebo, playground area
- Softball, soccer fields, parking facilities within walkable distance
- Fire/emergency access



#### **Proposed Location**



 Looking from Terragar Boulevard



## **Accessible Route**



- Follows existing lit park pathway used by general public
- Overall width is 2.75 metres with the required slope
- Accessible benches within 20
  metres of washroom



## **Plan and Section**





#### **Elevation – Front**





# **Exterior Lights**

 Located over top of each door, one on each side of the buiding, and one on the back of the building





Floor Plan





# **Barrier Free** Washroom





## **Interior Washroom Elevations**

















## **Grab Bars**







## **Sink and Accessories**













## **Other Accessories**









# **Door Buttons**





#### INTERIOR

EXTERIOR



# **Emergency Call Button**