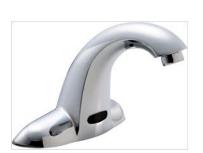

*



- Proposed washroom close to Terragar Blvd
- Next to spray pad, gazebo, playground area
- Softball, soccer fields, parking facilities within walkable distance
- Fire/emergency access



#### **Proposed Location**



 Looking from Terragar Boulevard



## **Accessible Route**



- Follows existing lit park pathway used by general public
- Overall width is 2.75 metres with the required slope
- Accessible benches within 20
  metres of washroom



## **Plan and Section**





#### **Elevation – Front**





# **Exterior Lights**

 Located over top of each door, one on each side of the buiding, and one on the back of the building





Floor Plan





# **Barrier Free** Washroom





## **Interior Washroom Elevations**

















## **Grab Bars**







## **Sink and Accessories**













## **Other Accessories**









# **Door Buttons**





#### INTERIOR

EXTERIOR



# **Emergency Call Button**