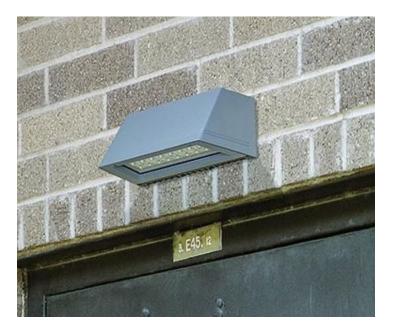

# **Exterior Lights**

 Located over top of each door, one on each side of the buiding, and one on the back of the building

Floor Plan