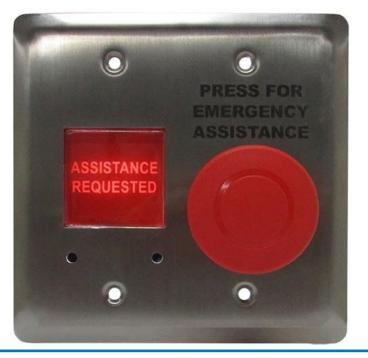

ing facilities within walkable distance
- Fire/emergency access



#### **Proposed Location**



 Looking from Terragar Boulevard



## **Accessible Route**



- Follows existing lit park pathway used by general public
- Overall width is 2.75 metres with the required slope
- Accessible benches within 20
  metres of washroom



## **Plan and Section**





#### **Elevation – Front**





# **Exterior Lights**

 Located over top of each door, one on each side of the buiding, and one on the back of the building





Floor Plan





# **Barrier Free** Washroom





## **Interior Washroom Elevations**

















## **Grab Bars**







## **Sink and Accessories**













## **Other Accessories**









# **Door Buttons**





#### INTERIOR

EXTERIOR



# **Emergency Call Button**