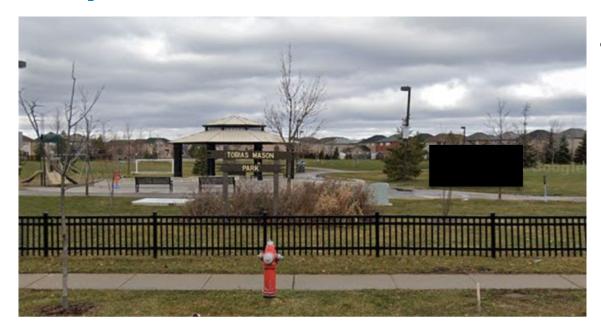

esentation

Community Services Parks, Forestry & Environment Park Development December 6, 2021



# **Project Background**

- Customized 8' x 20' steel shipping container park washroom at Tobias Mason Park as a pilot project
- Complies with Ontario Building Code (OBC)
- April/May to October/November 7 a.m. to 11 p.m.
- Cleaned daily
- Spring construction, open to the public summer 2022



# **Park Location**



North West Mississauga **Closest Major Intersection Tenth Line and Argentia** Surrounding streets: Cactus Gate, Terragar Blvd, Watergrove Rd



# **Washroom Location**



- Proposed washroom close to Terragar Blvd
- Next to spray pad, gazebo, playground area
- Softball, soccer fields, parking facilities within walkable distance
- Fire/emergency access



#### **Proposed Location**



 Looking from Terragar Boulevard



## **Accessible Route**



- Follows existing lit park pathway used by general public
- Overall width is 2.75 metres with the required slope
- Accessible benches within 20
  metres of washroom



## **Plan and Section**





#### **Elevation – Front**





# **Exterior Lights**

 Located over top of each door, one on each side of the buiding, and one on the back of the building





Floor Plan





# **Barrier Free** Washroom





## **Interior Washroom Elevations**

















## **Grab Bars**







## **Sink and Accessories**













## **Other Accessories**









# **Door Buttons**





#### INTERIOR

EXTERIOR



# **Emergency Call Button**