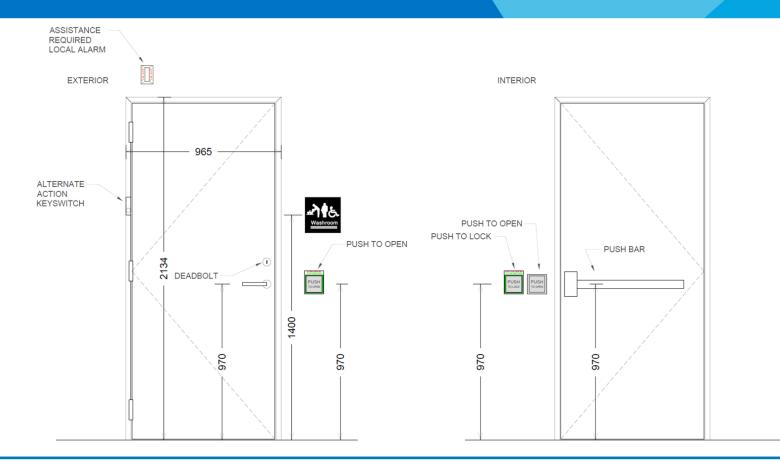

ar Blvd
- Next to spray pad, gazebo, playground area
- Softball, soccer fields, parking facilities within walkable distance
- Fire/emergency access



#### **Proposed Location**



 Looking from Terragar Boulevard



## **Accessible Route**



- Follows existing lit park pathway used by general public
- Overall width is 2.75 metres with the required slope
- Accessible benches within 20
  metres of washroom



## **Plan and Section**





#### **Elevation – Front**





# **Exterior Lights**

 Located over top of each door, one on each side of the buiding, and one on the back of the building





Floor Plan





# **Barrier Free** Washroom





## **Interior Washroom Elevations**

















## **Grab Bars**







## **Sink and Accessories**













## **Other Accessories**









# **Door Buttons**





#### INTERIOR

EXTERIOR



# **Emergency Call Button**