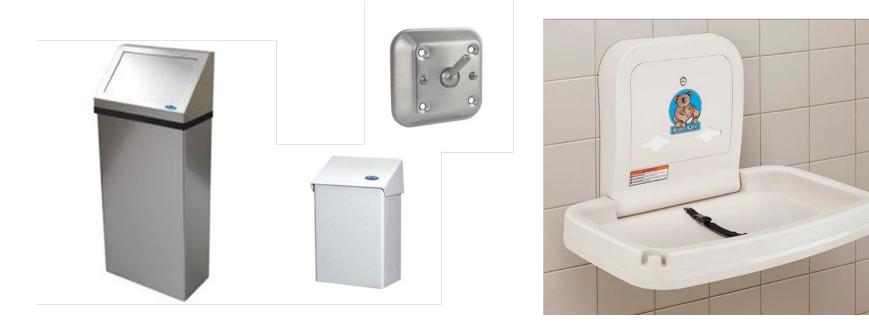

rragar Blvd
- Next to spray pad, gazebo, playground area
- Softball, soccer fields, parking facilities within walkable distance
- Fire/emergency access



#### **Proposed Location**



 Looking from Terragar Boulevard



## **Accessible Route**



- Follows existing lit park pathway used by general public
- Overall width is 2.75 metres with the required slope
- Accessible benches within 20
  metres of washroom



## **Plan and Section**





#### **Elevation – Front**





# **Exterior Lights**

 Located over top of each door, one on each side of the buiding, and one on the back of the building





Floor Plan





# **Barrier Free** Washroom





## **Interior Washroom Elevations**

















## **Grab Bars**







## **Sink and Accessories**













## **Other Accessories**









# **Door Buttons**





#### INTERIOR

EXTERIOR



# **Emergency Call Button**