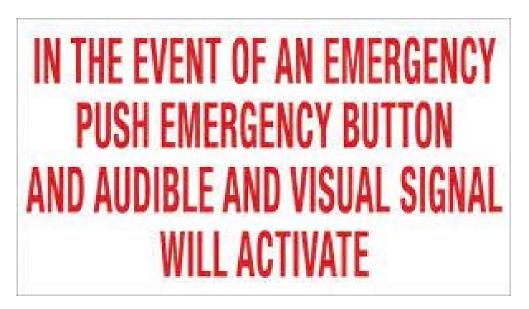

g facilities within walkable distance
- Fire/emergency access



#### **Proposed Location**



 Looking from Terragar Boulevard



## **Accessible Route**



- Follows existing lit park pathway used by general public
- Overall width is 2.75 metres with the required slope
- Accessible benches within 20
  metres of washroom



## **Plan and Section**





#### **Elevation – Front**





# **Exterior Lights**

 Located over top of each door, one on each side of the buiding, and one on the back of the building





Floor Plan





# **Barrier Free** Washroom





## **Interior Washroom Elevations**

















## **Grab Bars**







## **Sink and Accessories**













## **Other Accessories**









# **Door Buttons**





#### INTERIOR

EXTERIOR



# **Emergency Call Button**