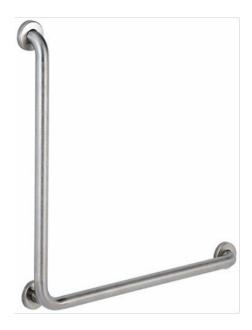

tergrove Rd



# **Washroom Location**



- Proposed washroom close to Terragar Blvd
- Next to spray pad, gazebo, playground area
- Softball, soccer fields, parking facilities within walkable distance
- Fire/emergency access



#### **Proposed Location**



 Looking from Terragar Boulevard



## **Accessible Route**



- Follows existing lit park pathway used by general public
- Overall width is 2.75 metres with the required slope
- Accessible benches within 20
  metres of washroom



## **Plan and Section**





#### **Elevation – Front**





# **Exterior Lights**

 Located over top of each door, one on each side of the buiding, and one on the back of the building





Floor Plan





# **Barrier Free** Washroom





## **Interior Washroom Elevations**

















## **Grab Bars**







## **Sink and Accessories**













## **Other Accessories**









# **Door Buttons**





#### INTERIOR

EXTERIOR



# **Emergency Call Button**