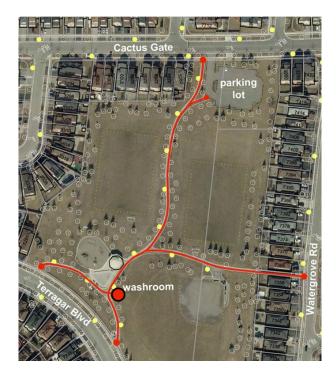

## **Accessible Route**

- Follows existing lit park pathway used by general public
- Overall width is 2.75 metres with the required slope
- Accessible benches within 20
  metres of washroom