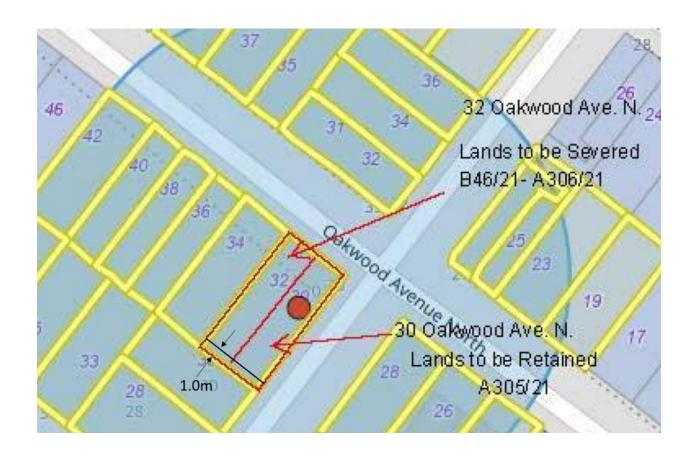

Subsequent to review of the Severance Application by our local Engineering Department, it has been identified that Bell Canada will require a transfer of easement over these lands to protect existing aerial facilities, supply service to the properties, and to maintain service in the area. According to our records, Bell's aerial cable runs along the southwest property boundary as identified in the sketch provided.

Bell Canada would like to confirm that a blanket easement over the lands or a 2.0m wide corridor to be measured 1.0m on either side of the aerial cable, then to extend from the pole to a minimum of 1.0m past any anchor installation to be measured 0.5m on either side of the guy, as can be accommodated, would satisfy our needs.