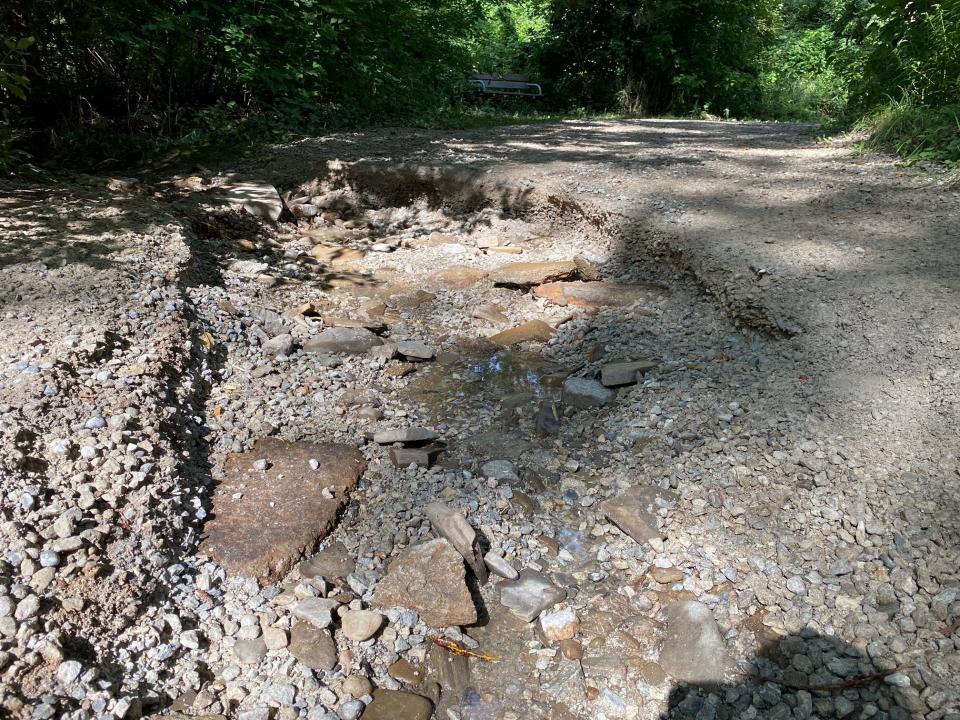

#### Damage:

- Washouts due to Environmental events
- Annual Ice dams and melt

### Short term actions

- Continued Trail use
  - o Sections may not be fully accessible
- Ongoing inspections
- Minor repairs
- Signage
- Dedicated website