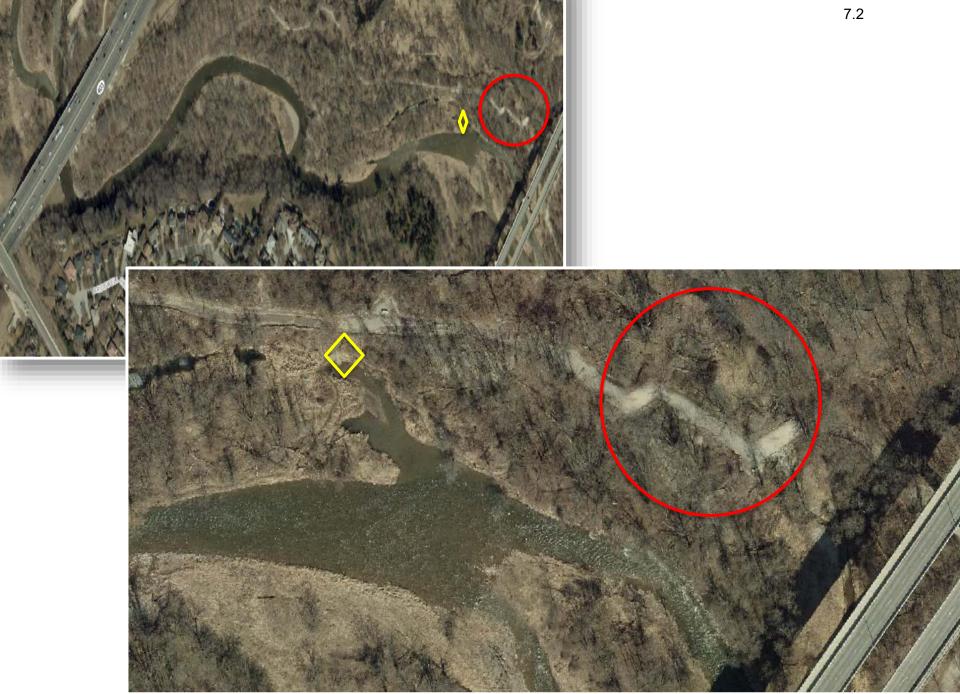

Advisory Committee (MCAC)

The Culham Trail

December 7th 2021



## The Culham Trail

- Located on City and Credit Valley Conservation (CVC) land
- Adjacent to the Credit River (Floodplain)
- Erindale Park to Pine Cliff park
  - o 13.5 KMs in length
  - o 12 pedestrian bridges
- Multi use 365 days:
  - o Walking, cycling, cross country skiing
- Predominately granular surface treatment





## Challenges

#### Location:

- Adjacent to the Credit River with sections in the Floodplain
- Significant & Frequent Environmental events
- o Increased upstream water volumes due to development

#### Usage:

- o Approx. 35 years old
- o Increased use annually especially during Covid 19
- Approved and unapproved uses

#### Damage:

- Washouts due to Environmental events
- Annual Ice dams and melt























## Repairs

- Minor:
  - o Park Operations Maintenance team
- Major:
  - Park Operations & Park Development
  - o Contractor
- Redevelopment:
  - o Park Operations and Park Development
  - o Transportation and Works Environmental Services Team
  - Credit Valley Conservation Authority
  - o Consultant & Design Team
  - Contractor





















### Short term actions

- Continued Trail use
  - o Sections may not be fully accessible
- Ongoing inspections
- Minor repairs
- Signage
- Dedicated website





## Long term actions

- Environmental Assessment
- Outcomes and options:
  - Should we install new or enhance existing riverbank treatments?
  - o Should we or can we move the trail?
  - o Should we or can we install a boardwalk?
- Stakeholder engagement
- Budgeting &