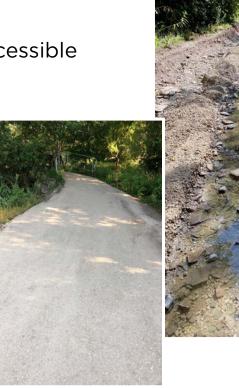

### Short term actions

- Continued Trail use
  - o Sections may not be fully accessible
- Ongoing inspections
- Minor repairs
- Signage
- Dedicated website