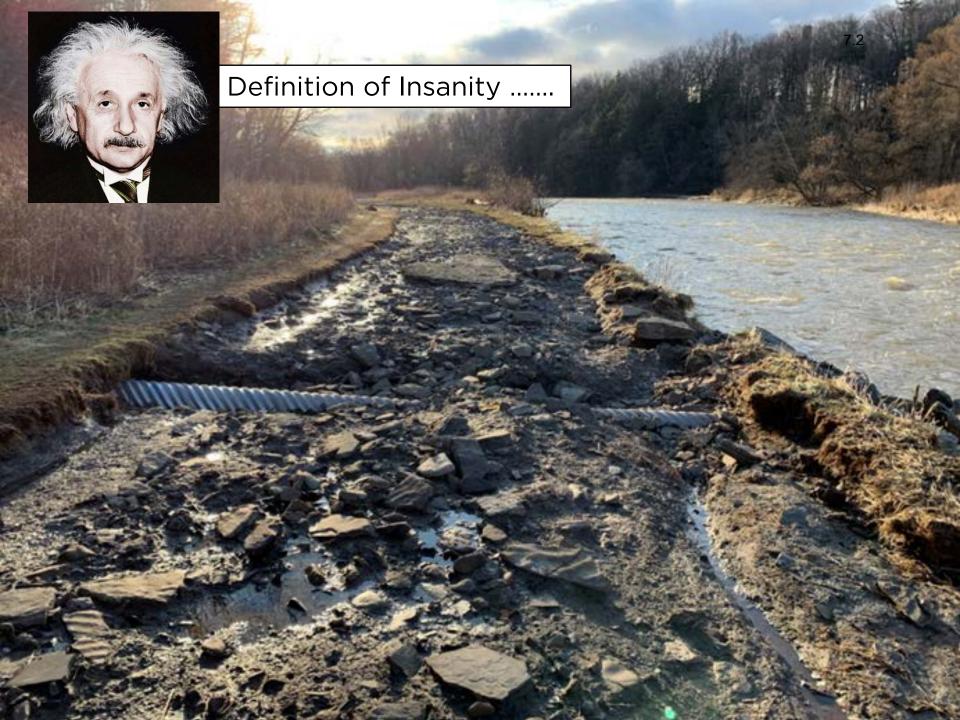

#### Location:

- Adjacent to the Credit River with sections in the Floodplain
- Significant & Frequent Environmental events
- o Increased upstream water volumes due to development

#### Damage:

- Washouts due to Environmental events
- Annual Ice dams and melt