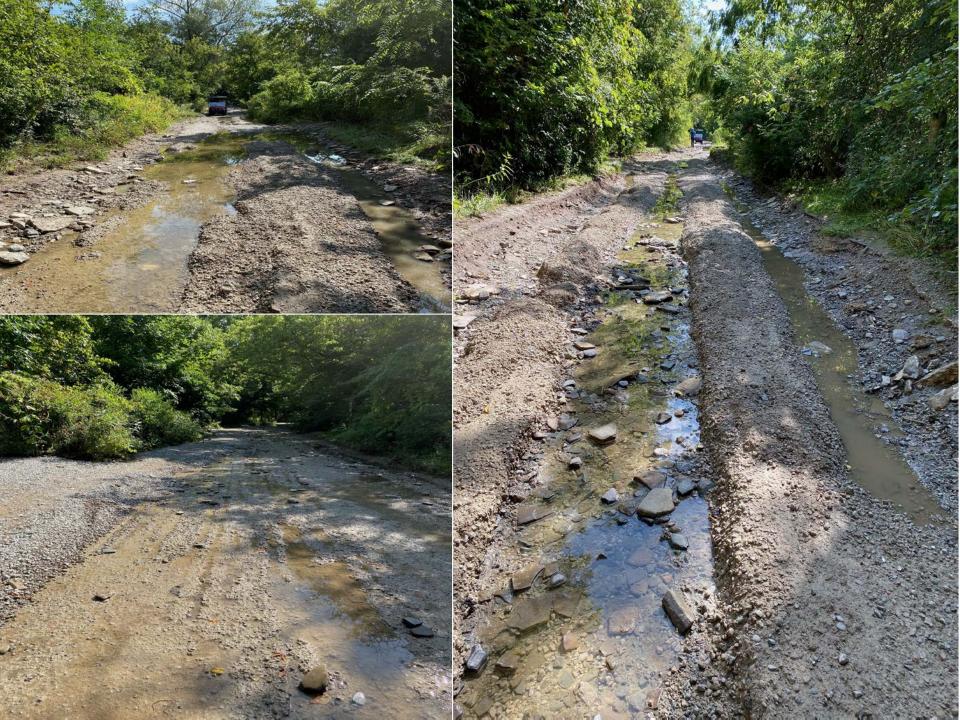

#### Damage:

- Washouts due to Environmental events
- Annual Ice dams and melt

### Short term actions

- Continued Trail use
  - o Sections may not be fully accessible
- Ongoing inspections
- Minor repairs
- Signage
- Dedicated website