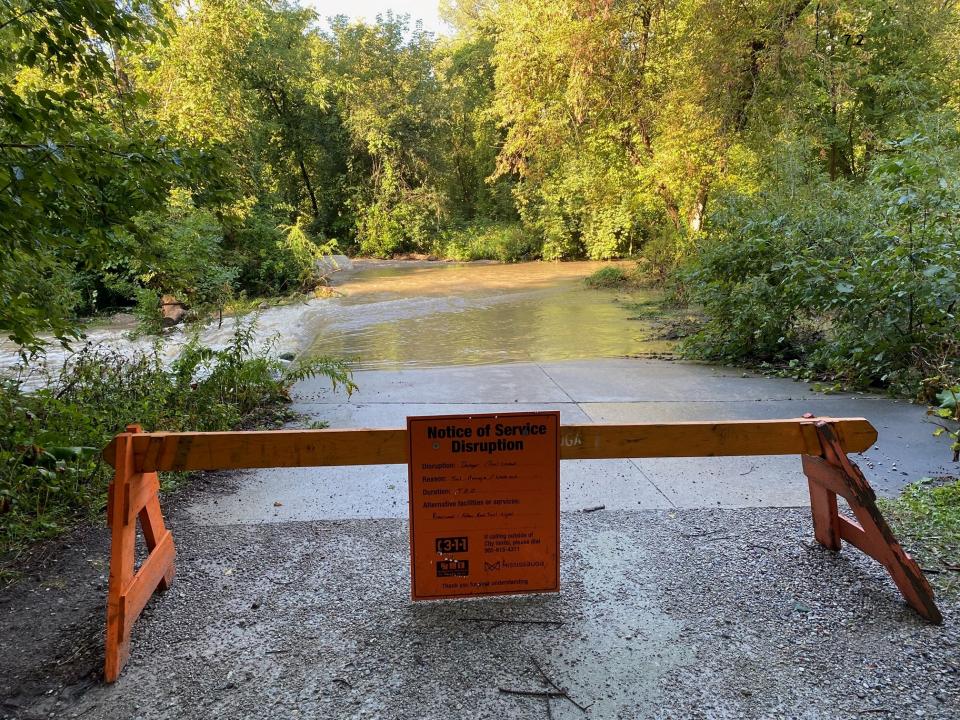

#### Damage:

- Washouts due to Environmental events
- Annual Ice dams and melt

### Short term actions

- Continued Trail use
  - o Sections may not be fully accessible
- Ongoing inspections
- Minor repairs
- Signage
- Dedicated website