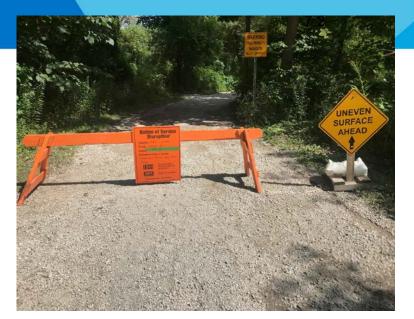

### Short term actions

- Continued Trail use
  - o Sections may not be fully accessible
- Ongoing inspections
- Minor repairs
- Signage
- Dedicated website