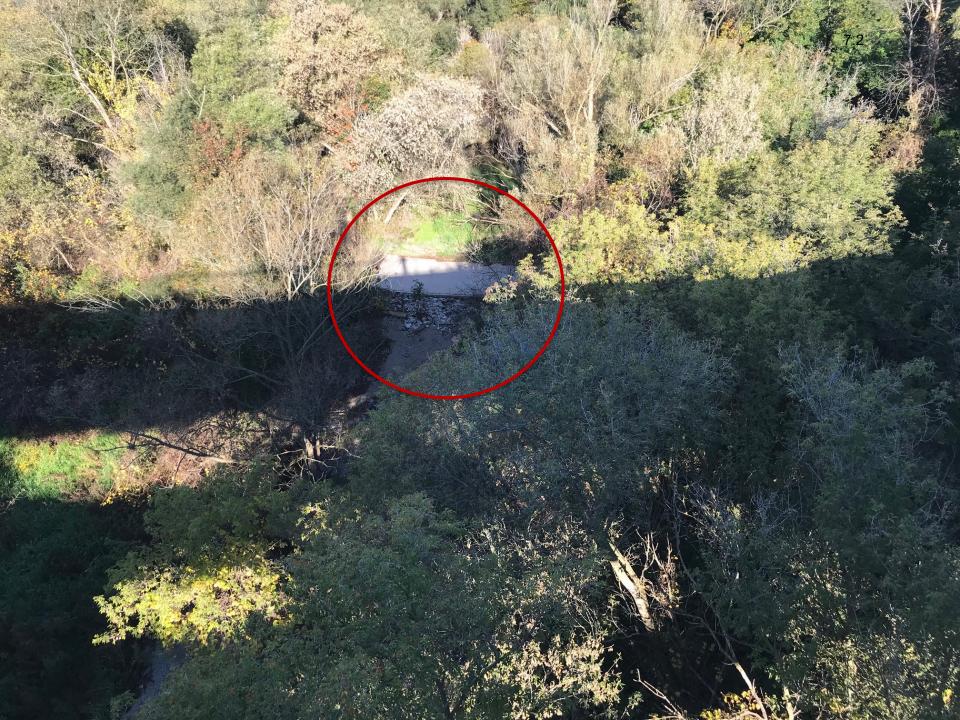

#### Location:

- Adjacent to the Credit River with sections in the Floodplain
- Significant & Frequent Environmental events
- o Increased upstream water volumes due to development

#### Damage:

- Washouts due to Environmental events
- Annual Ice dams and melt