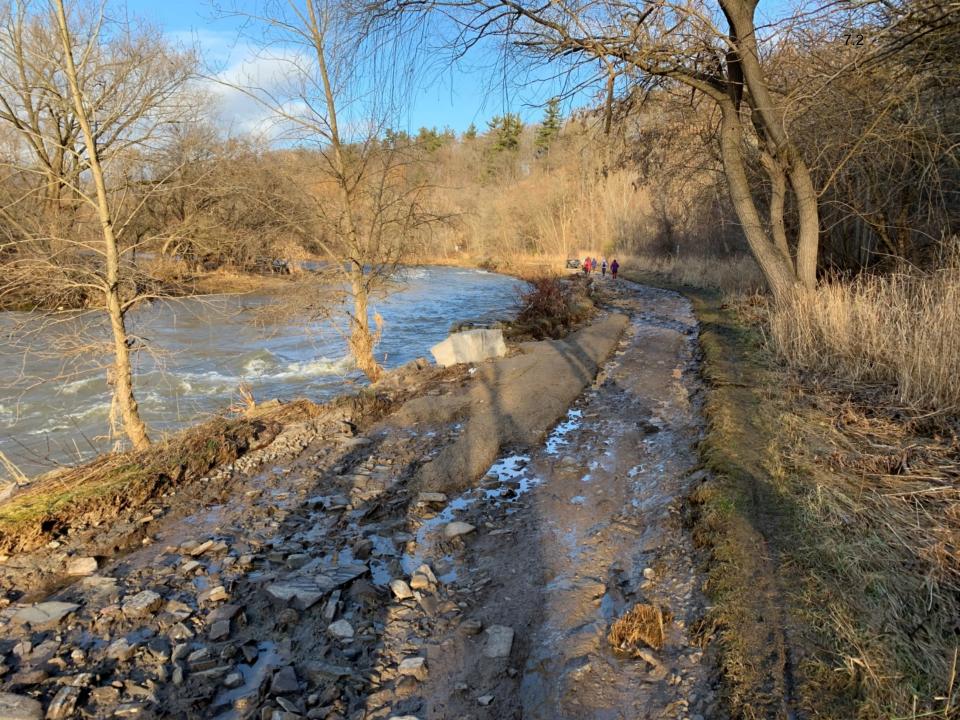

#### Location:

- Adjacent to the Credit River with sections in the Floodplain
- Significant & Frequent Environmental events
- o Increased upstream water volumes due to development

#### Damage:

- Washouts due to Environmental events
- Annual Ice dams and melt