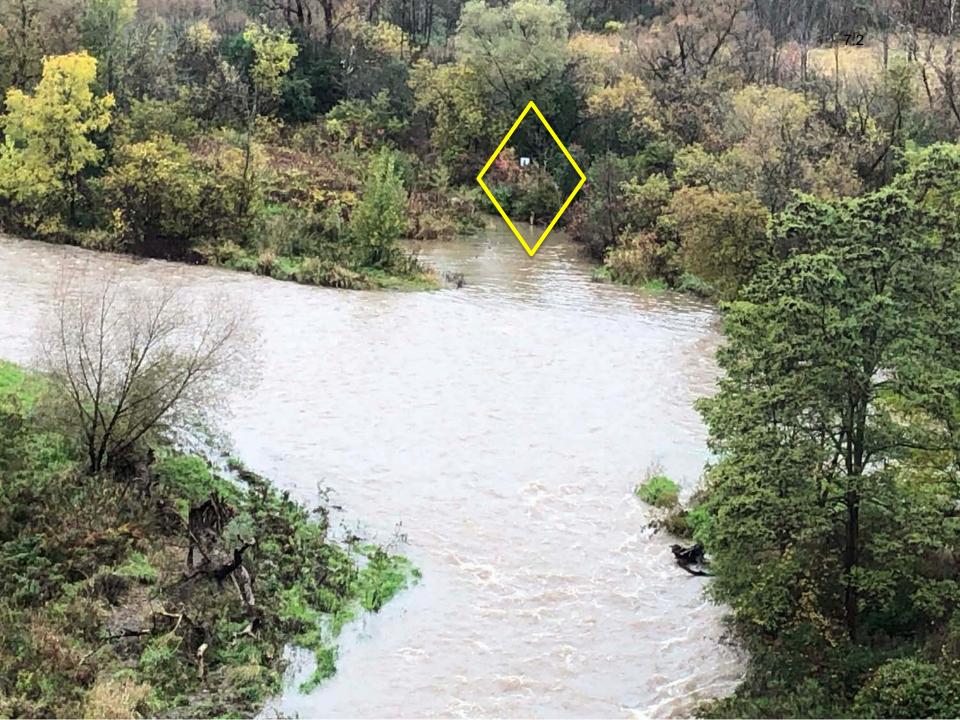

#### Location:

- Adjacent to the Credit River with sections in the Floodplain
- Significant & Frequent Environmental events
- o Increased upstream water volumes due to development

#### Damage:

- Washouts due to Environmental events
- Annual Ice dams and melt