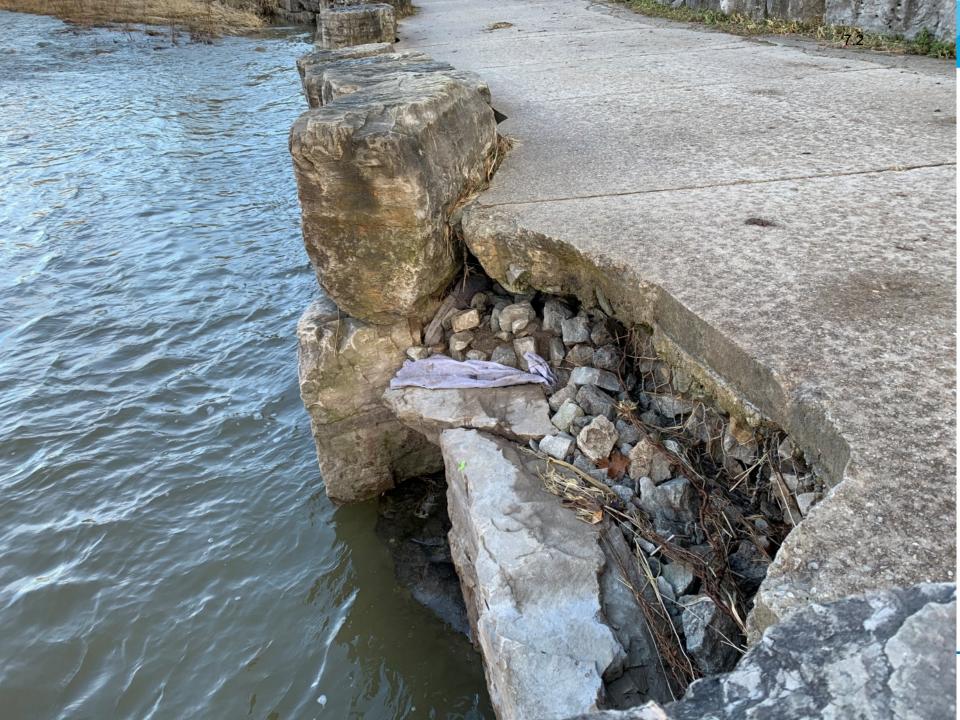

ular surface treatment





## Challenges

#### Location:

- Adjacent to the Credit River with sections in the Floodplain
- Significant & Frequent Environmental events
- o Increased upstream water volumes due to development

#### Usage:

- o Approx. 35 years old
- o Increased use annually especially during Covid 19
- Approved and unapproved uses

#### Damage:

- Washouts due to Environmental events
- Annual Ice dams and melt























## Repairs

- Minor:
  - o Park Operations Maintenance team
- Major:
  - Park Operations & Park Development
  - o Contractor
- Redevelopment:
  - o Park Operations and Park Development
  - o Transportation and Works Environmental Services Team
  - Credit Valley Conservation Authority
  - o Consultant & Design Team
  - Contractor





















### Short term actions

- Continued Trail use
  - o Sections may not be fully accessible
- Ongoing inspections
- Minor repairs
- Signage
- Dedicated website





## Long term actions

- Environmental Assessment
- Outcomes and options:
  - Should we install new or enhance existing riverbank treatments?
  - o Should we or can we move the trail?
  - o Should we or can we install a boardwalk?
- Stakeholder engagement
- Budgeting & Design
- Construction of sustainable trail solution/s
- Dedicated website