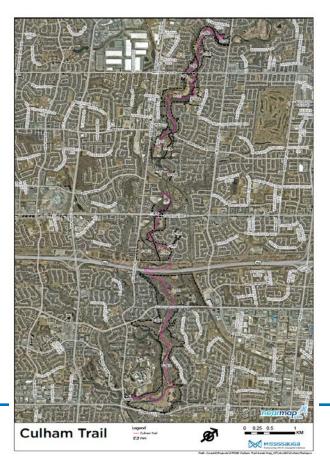

## The Culham Trail

- Located on City and Credit Valley Conservation (CVC) land
- Adjacent to the Credit River (Floodplain)
- Erindale Park to Pine Cliff park
  - o 13.5 KMs in length
  - o 12 pedestrian bridges
- Multi use 365 days:
  - o Walking, cycling, cross country skiing
- Predominately granular surface treatment