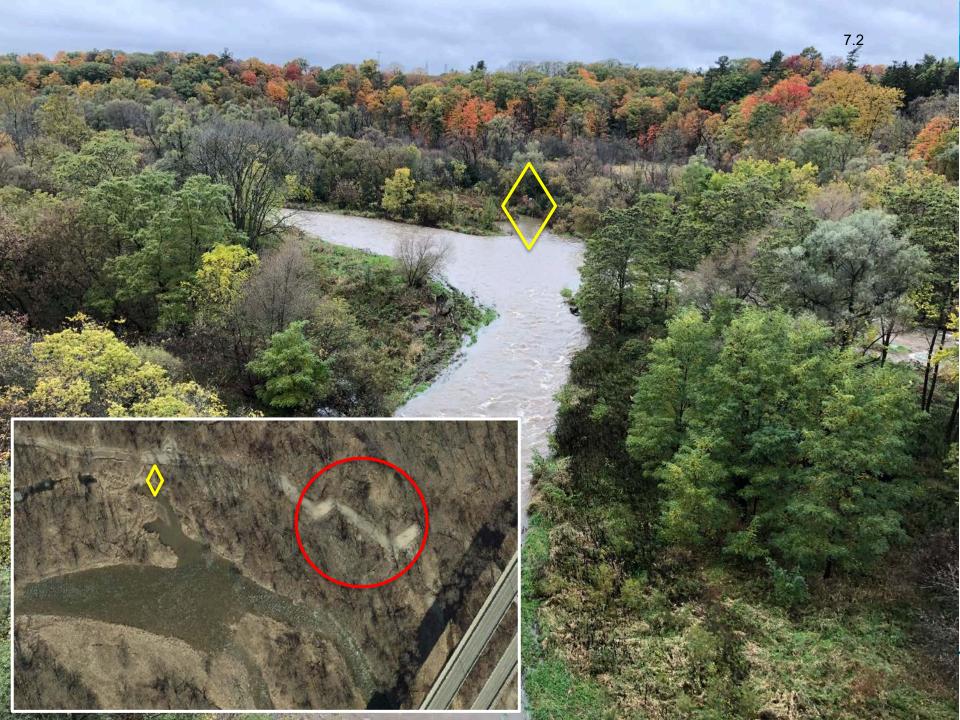

#### Location:

- Adjacent to the Credit River with sections in the Floodplain
- Significant & Frequent Environmental events
- o Increased upstream water volumes due to development

#### Damage:

- Washouts due to Environmental events
- Annual Ice dams and melt