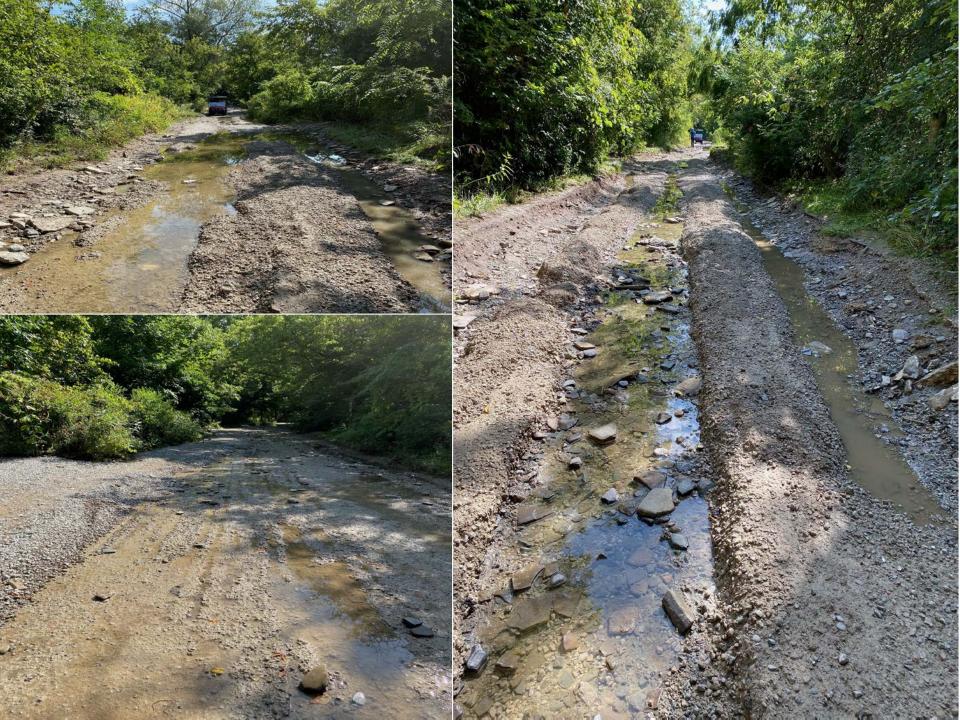

#### Usage:

- o Approx. 35 years old
- o Increased use annually especially during Covid 19
- Approved and unapproved uses

#### Damage:

- Washouts due to Environmental events
- Annual Ice dams and melt