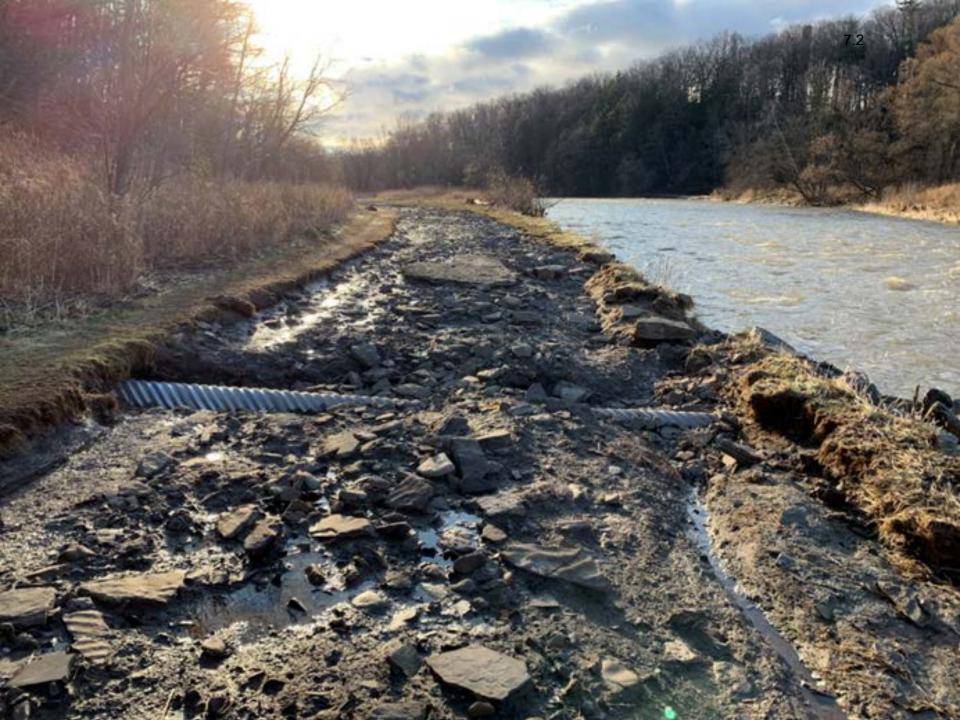

#### Location:

- Adjacent to the Credit River with sections in the Floodplain
- Significant & Frequent Environmental events
- o Increased upstream water volumes due to development

#### Damage:

- Washouts due to Environmental events
- Annual Ice dams and melt