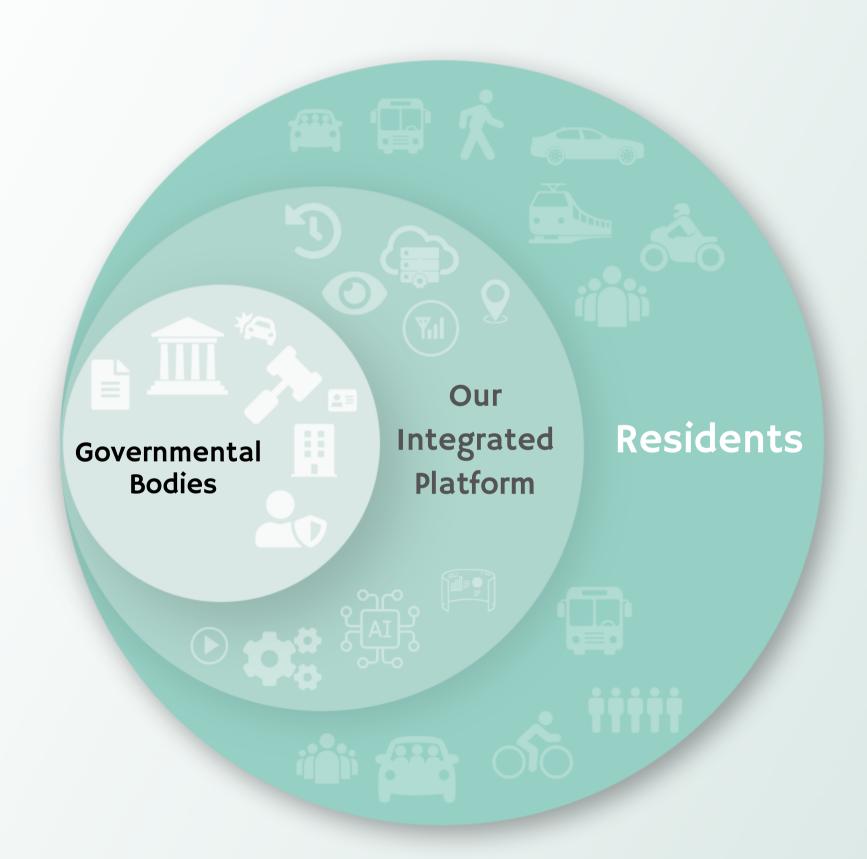

#### **GOVERNMENTAL BODY:**

We help municipalities and enforcement bodies to get real-time analyzed traffic insights, maintenance requests and asset management with our AI-Powered smart dashcam system that provides cities the confidence to improve quality of life and enforce with justice in mind.

#### IYZ INTEGRATED PLATFORM:

Our fully integrated platform includes a combination of hardware (Smart dashcam) and software (Management platform) to analyze data collected and generate real-time insight reports using our deep learning model that facilitates the city's response.

#### **RESIDENTS:**

Empower private vehicles with the capabilities to contribute to the public good through our integrated smart dash cam system. Together, we generate a safer community.