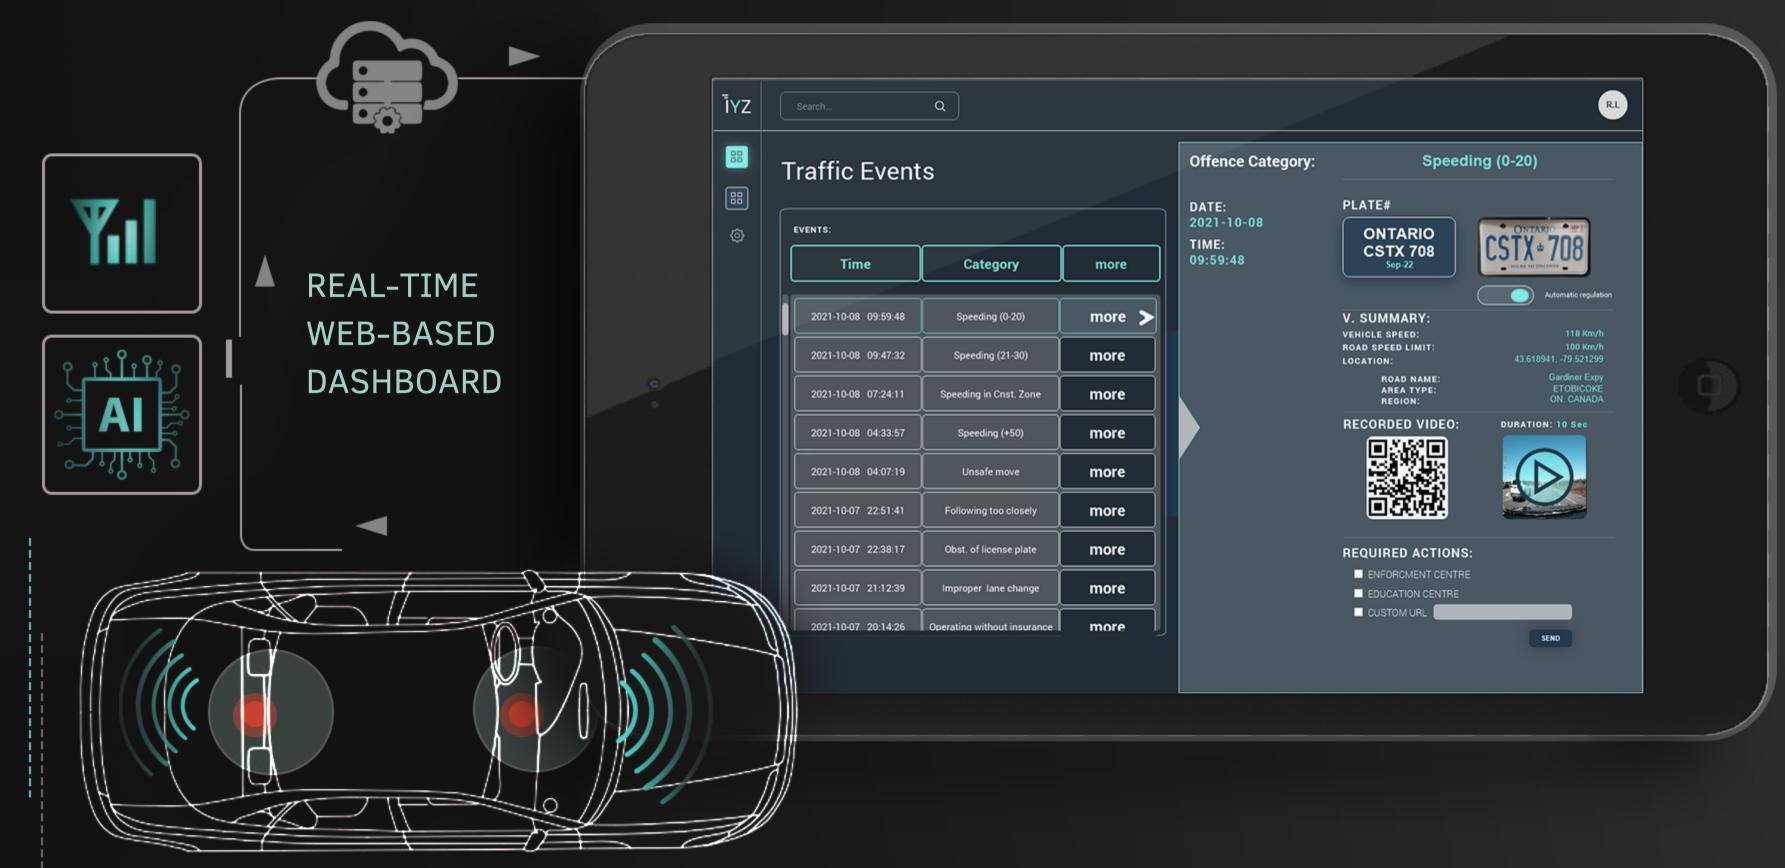

## WEB-BASED DASHBOARD

Receiving real-time categorized reports based on different traffic dangerous driving behaviours or road hazards obstructions