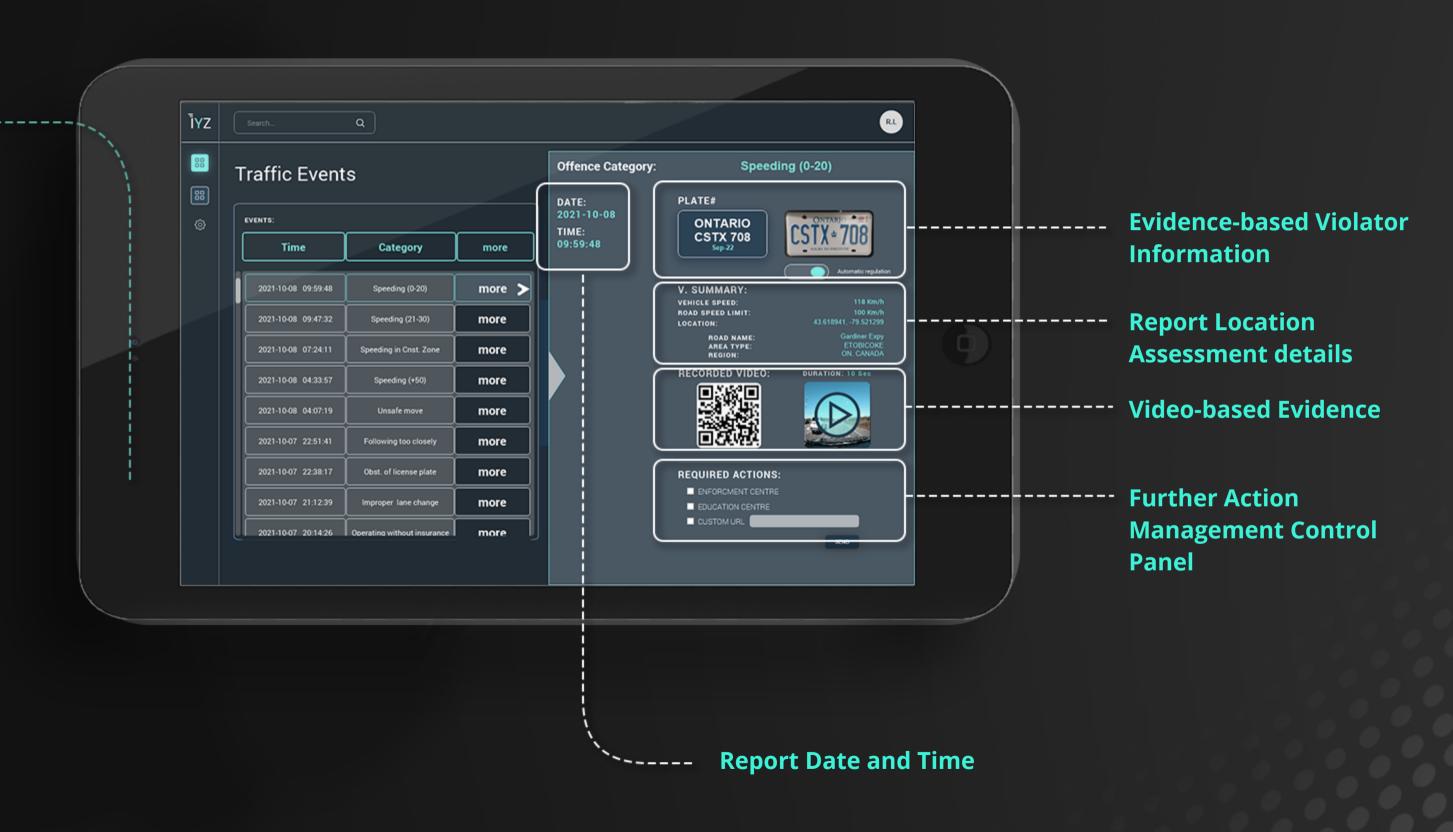

## WEB-BASED DASHBOARD

Receiving real-time categorized reports based on different traffic dangerous driving behaviours or road hazards obstructions