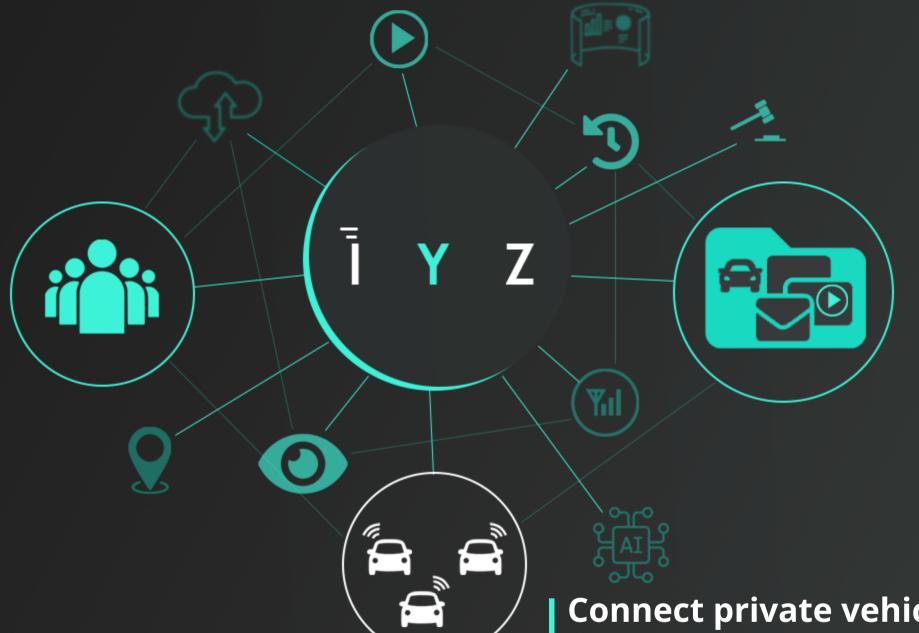

## Connect private vehicles to serve common good

Connects and provide the right tool for our citizens to contribute to traffic safety through Al-powered smart dashcam that assists municipalities and enforcement bodies with citizen-driven data collection.

#### IYZ INTEGRATED PLATFORM:

Our fully integrated platform includes a combination of hardware (Smart dashcam) and software (Management platform) to analyze data collected and generate real-time insight reports using our deep learning model that facilitates the city's response.