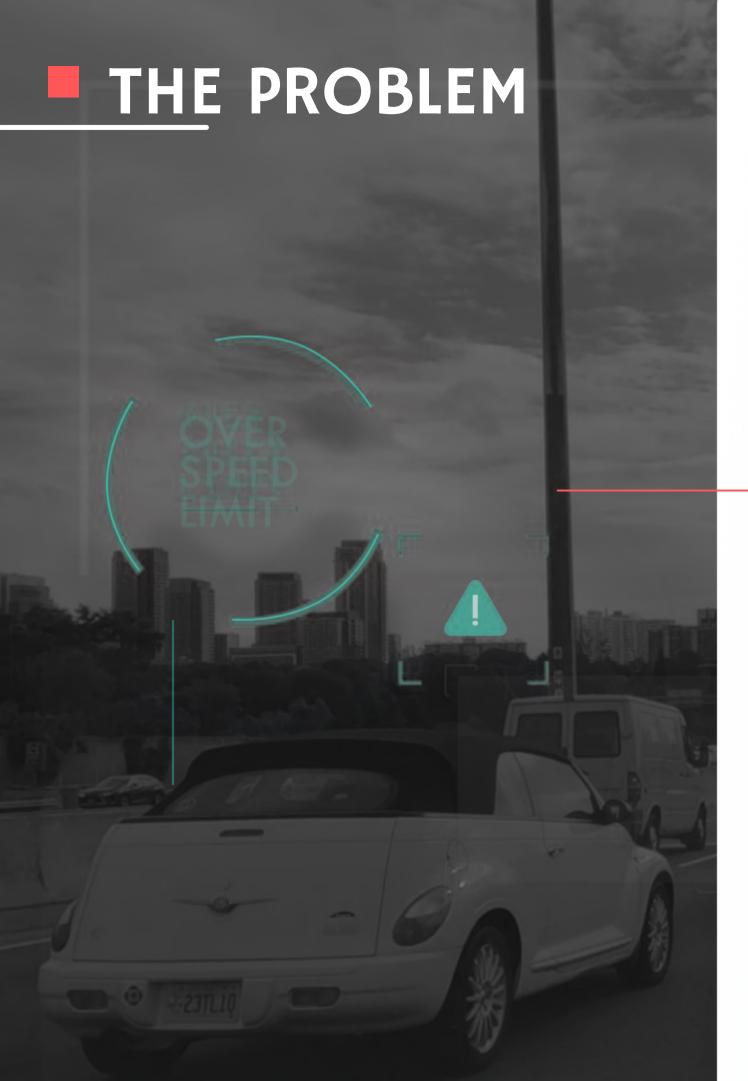

# CITIZEN-DRIVEN INTIATIVES

Empower individual residents with the capabilities to contribute to the public good through scalable and accessible technology.

As we move into the ever-increasing urbanization of the city, municipalities and various government organizations are struggling to keep up without real-time actionable data available at their disposal.

Thus, making it difficult for city leaders to prioritize and make confident decisions for the safety of their residents on road.