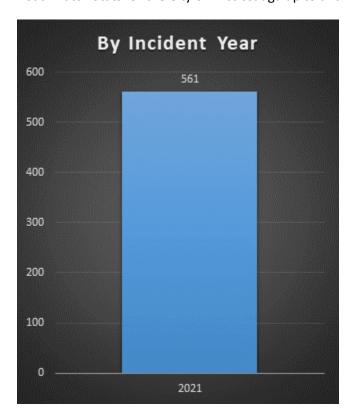

## Regional Numbers of driving complaints received via online Portal;





Road Watch Stats for the City of Mississauga up to and including November 23<sup>rd</sup> numbers;







| Top 30 Main Street          | Count                                                                    |
|-----------------------------|--------------------------------------------------------------------------|
| Mavis Road                  | 28                                                                       |
| Burnhamthorpe Road          | 23                                                                       |
| Dundas Street               | 22                                                                       |
| Hurontario Street           | 17                                                                       |
| Winston Churchill Blvd      |                                                                          |
| Dixie Road                  | 14<br>13