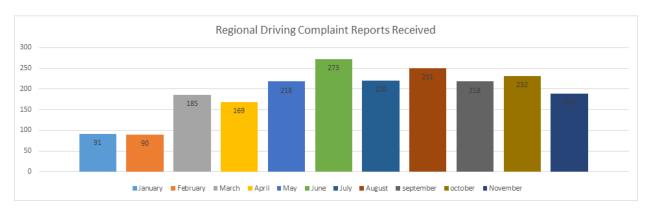

## Regional Numbers of driving complaints received via online Portal;





Road Watch Stats for the City of Mississauga up to and including November 23<sup>rd</sup> numbers;







| Top 30 Main Street          | Count                                                                    |
|-----------------------------|--------------------------------------------------------------------------|
| Mavis Road                  | 28                                                                       |
| Burnhamthorpe Road          | 23                                                                       |
| Dundas Street               | 22                                                                       |
| Hurontario Street           | 17                                                                       |
| Winston Churchill Blvd      |