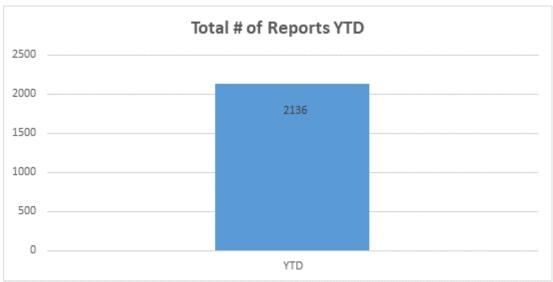

## Regional Numbers of driving complaints received via online Portal;





Road Watch Stats for the City of Mississauga up to and including November 23<sup>rd</sup> numbers;







| Top 30 Main Street          | Count                                                                    |
|-----------------------------|--------------------------------------------------------------------------|
| Mavis Road                  | 28                                                                       |
| Burnhamthorpe Road          | 23                                                                       |
| Dundas Street               | 22                                                                       |
| Hurontario Street           | 17                                                                       |
| Winston Churchill Blvd      |