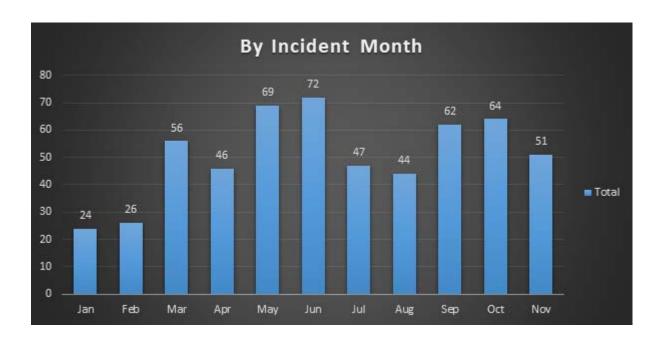

## Regional Numbers of driving complaints received via online Portal;





Road Watch Stats for the City of Mississauga up to and including November 23<sup>rd</sup> numbers;







| Top 30 Main Street          | Count                                                                    |
|-----------------------------|--------------------------------------------------------------------------|
| Mavis Road                  | 28                                                                       |
| Burnhamthorpe Road          | 23                                                                       |
| Dundas Street               | 22                                                                       |
| Hurontario Street           | 17                                                                       |
| Winston Churchill Blvd      |                                                                          |
| Dixie Road                  | 14<br>13