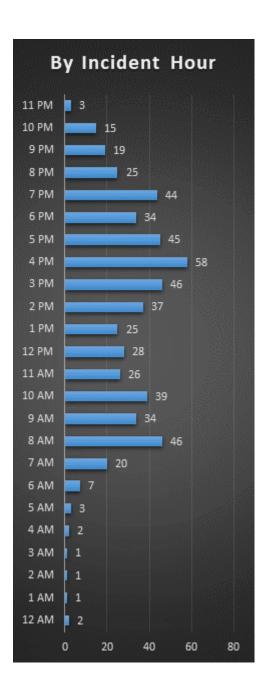

## Regional Numbers of driving complaints received via online Portal;





Road Watch Stats for the City of Mississauga up to and including November 23<sup>rd</sup> numbers;







| Top 30 Main Street          | Count                                                                    |
|-----------------------------|--------------------------------------------------------------------------|
| Mavis Road                  | 28                                                                       |
| Burnhamthorpe Road          | 23                                                                       |
| Dundas Street               | 22                                                                       |
| Hurontario Street           | 17                                                                       |
| Winston Churchill Blvd      |                                                                          |
| Dixie Road                  | 14<br>13