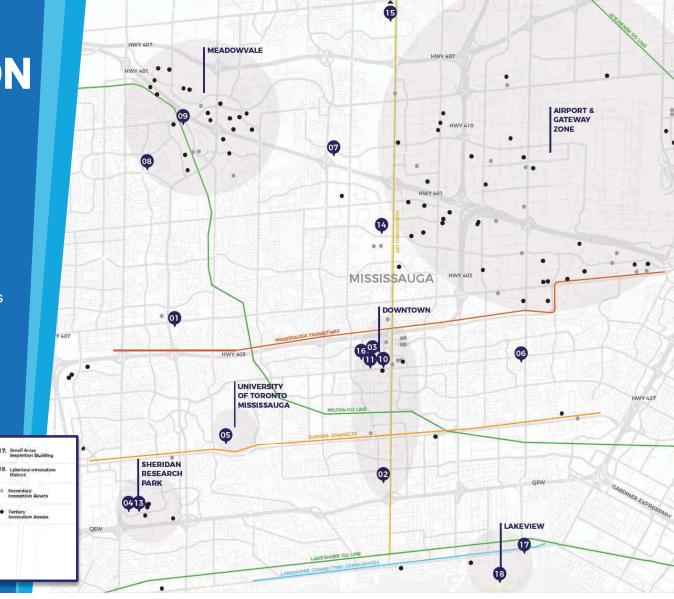

## MISSISSAUGA INNOVATION DISTRICT.

IDEA – Mississauga Innovation District has the essential building blocks that entrepreneurs and innovators need to solve society's greatest challenges. A network of mentorship, partners, talent and connections to test, scale and commercialize solutions to global challenges.