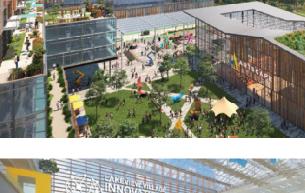

#### **IDEA LAKEVIEW**

- A 20+acre Innovation District: employment, research and technology development
- Over 1.9 million square feet of employment space, creating 9,000 jobs
- Built to world-leading standards for sustainable living for a healthier human experience