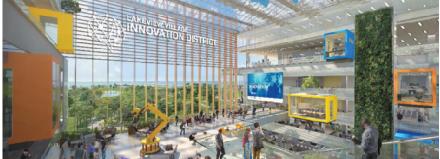

#### **IDEA LAKEVIEW**

- A 20+acre Innovation District: employment, research and technology development
- Over 1.9 million square feet of employment space, creating 9,000 jobs
- Built to world-leading standards for sustainable living for a healthier human experience