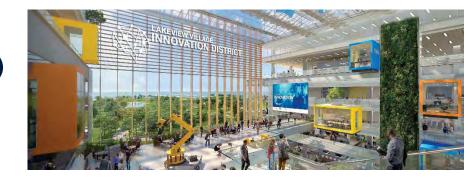

### IDEA LAKEVIEW

- A 20+acre Innovation District: employment, research and technology development
- Over 1.9 million square feet of employment space, creating 9,000 jobs
- Built to world-leading standards for sustainable living for a healthier human experience