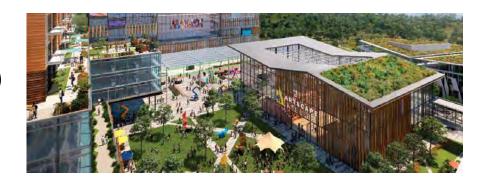

### IDEA LAKEVIEW

- A 20+acre Innovation District: employment, research and technology development
- Over 1.9 million square feet of employment space, creating 9,000 jobs
- Built to world-leading standards for sustainable living for a healthier human experience