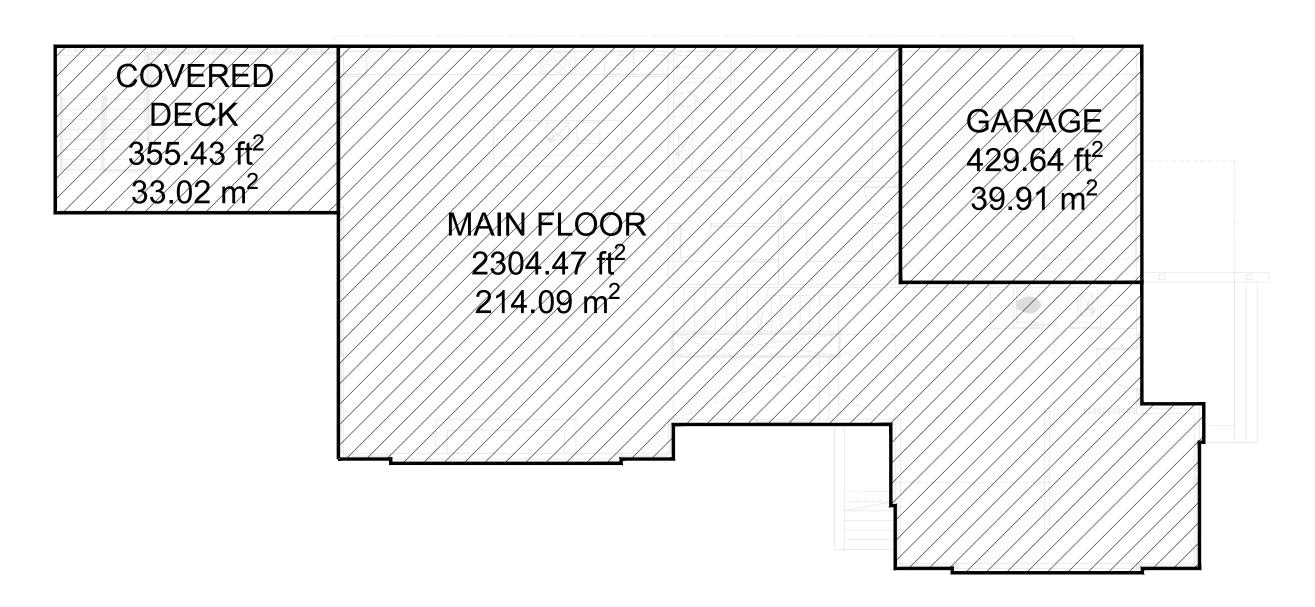

## See Appendix C: Architectural Drawings

The proposed development includes demolition of the existing 2-storey Raised Ranch style dwelling and construction of a new Modern style dwelling. The new footprint will be approximately twice the size of the existing footprint and the new dwelling will be built closer to Mississauga Road. The placement of the larger dwelling on the lot is constrained by the narrowness of the lot and the fairly shallow back yard.

In order to maintain reasonable setbacks on either side of the house and to create a larger back yard to increase the private amenity space behind the house, the new house will extend into a portion of the existing front yard. A 12.0 m setback will be maintained and there will be no tree removals. The rear yard will be increased from a 10.6 m setback to a 14.0 m setback. Variances will be required for the side yards but there are no heritage concerns because the existing west side yard is already narrow and the east property line splays outward towards Mississauga Road. The adjacent heritage building at 1262 Mississauga Road is not situated close to this property line and is well buffered by a large yards on all sides and trees planted around the permitter of the property.