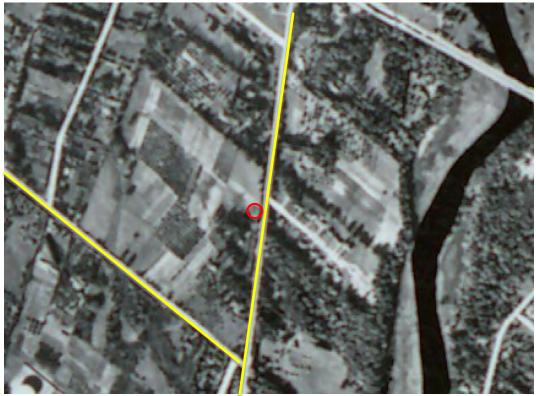

## 1376 Mississauga Road

The subject property is associated with post-WWII suburban development along Mississauga Road on former agricultural land. The 1954 Aerial Photo shows the rural character of this section of Mississauga Road beginning to be transformed and there are two new streets off Mississauga Road lined with dwellings. At this time, the area where the subject property is located was still being used as an agricultural field. The 1969 Aerial Photo shows new subdivisions built on the remaining agricultural lands on either side of Mississauga Road and the subject property has been built by this time. The 1974 Topographical Map shows the area completely transformed into the current street pattern of residential streets. The subject dwelling was therefore built sometime between 1958, when Plan 599 was Registered and 1969, when it appears on aerial photos.

1954 AERIAL PHOTO - agricultural

1969 AERIAL PHOTO – the subject dwelling appears in this photo

1974 TOPOGRAPHICAL MAP – the modern street layout is established – the subject dwelling was built in the 1960s and is associated with Post-WW II suburban development on either side of Mississauga Road