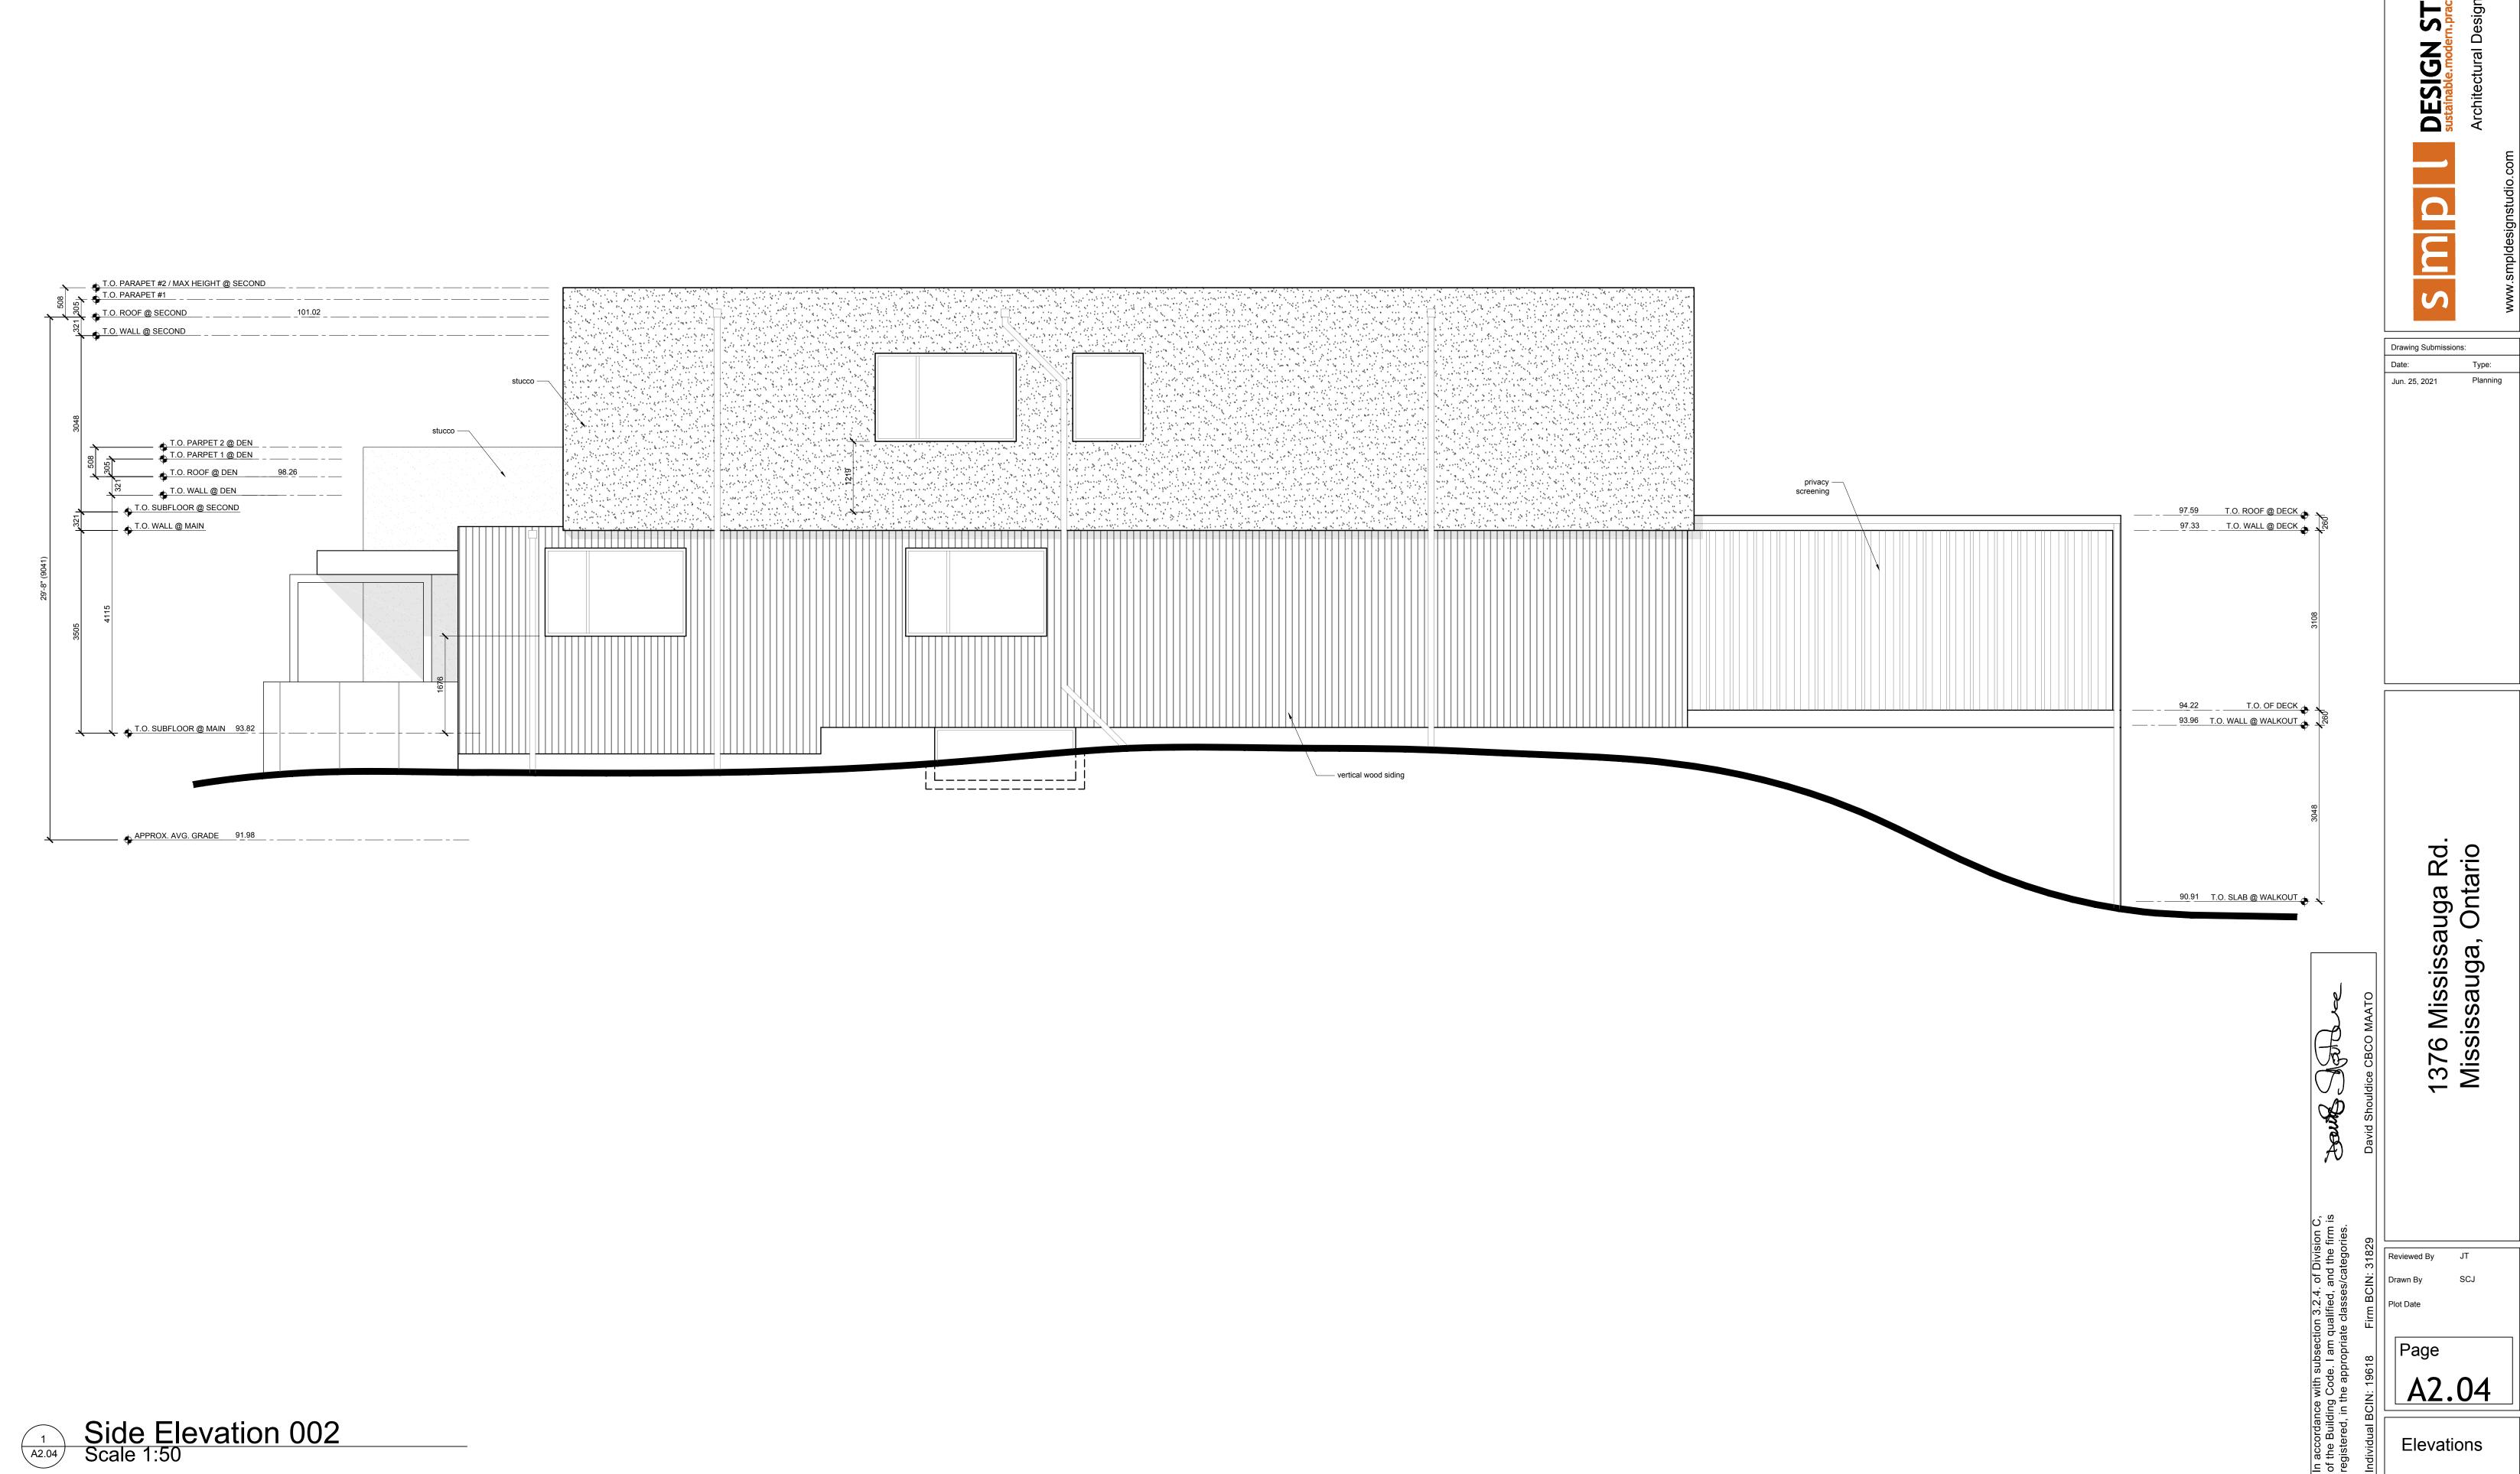

## See Appendix C: Architectural Drawings

The proposed development includes demolition of the existing 2-storey Raised Ranch style dwelling and construction of a new Modern style dwelling. The new footprint will be approximately twice the size of the existing footprint and the new dwelling will be built closer to Mississauga Road. The placement of the larger dwelling on the lot is constrained by the narrowness of the lot and the fairly shallow back yard.

The east side and rear elevation have the same high quality of design as the main elevation so that the massing is well articulated, through the use of different cladding materials and dramatic contrasts between large areas of wall and large areas of glazing. The site slopes down at the back so the basement level walks out to a covered patio. The renderings show new landscaping in front of the house and in the east side yard consisting of low shrubs, grasses and small specimen trees.

The streetscape provided by SIMPL Design Studio demonstrates that scale of the proposed dwelling is compatible with the scale of adjacent dwellings and the proposed setback allows for ample landscaping in front of the house and retention of existing trees in the front yard. Setbacks on this side of Mississauga Road are very deep and exceed the minimum required under the zoning by-law. The setback of the proposed dwelling exceeds the minimum setback allowed so that it is more contextually appropriate and was revised based on a request from the heritage consultant.

STREETSCAPE – the 2-storey height of the proposed dwelling is compatible with adjacent dwellings and no changes to the frontage on Mississauga Road are proposed – no tree removals are required and the existing driveway and landscaping in the front yard will be retained