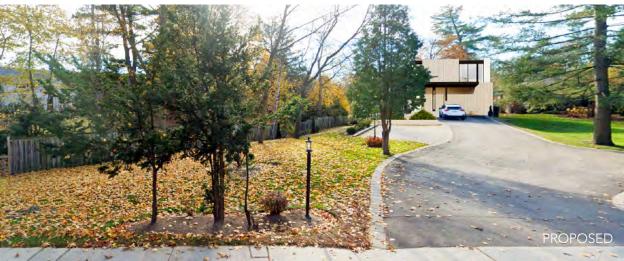

The front entrance faces Mississauga Road and has a cantilevered canopy overhead. There are four steps up to the front door and landscaping around the foundation. The garage is integrated into the design and has a wood door that faces Mississauga Road. The existing driveway and hammerhead are being maintained. The renderings shows that the intention is to retain all of the mature trees in the front yard.

The streetscape provided by SIMPL Design Studio demonstrates that scale of the proposed dwelling is compatible with the scale of adjacent dwellings and the proposed setback allows for ample landscaping in front of the house and retention of existing trees in the front yard. Setbacks on this side of Mississauga Road are very deep and exceed the minimum required under the zoning by-law. The setback of the proposed dwelling exceeds the minimum setback allowed so that it is more contextually appropriate and was revised based on a request from the heritage consultant.

STREETSCAPE – the 2-storey height of the proposed dwelling is compatible with adjacent dwellings and no changes to the frontage on Mississauga Road are proposed – no tree removals are required and the existing driveway and landscaping in the front yard will be retained