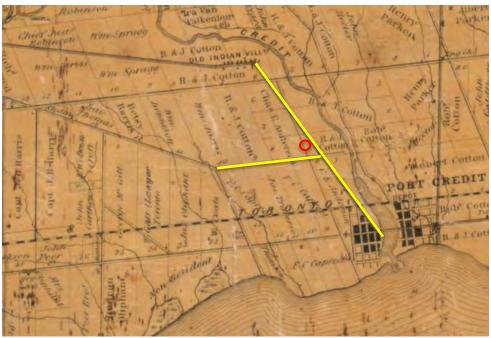

1849 MAP – 1. Mississauga village on the Credit River – 2. Lot 6, Range II Credit Indian Reserve

The subject property is located in **Lot 6** in **Range II of the Credit Indian Reserve (CIR)**. This lot, along with adjacent lots, was purchased by **Robert Cotton (1809-1885)**, a major landowner in the Toronto Township and one of the founders of Port Credit. Throughout the 19<sup>th</sup> and early 20<sup>th</sup> century this land remained agricultural. Historic mapping from 1859 and 1877 does not show any structures in the location of the subject property. By 1877, Robert Cotton had formed the **Peel Manufacturing Company** and Lot 6 was registered under this name.

1877 MAP – 3. Village of Port Credit – Lot 6 on the earlier mapping is identified on this map as Lot 8 – Robert Cotton was the director of the Peel Manufacturing Company that owned Lots 6, 7 & 8 in Range II