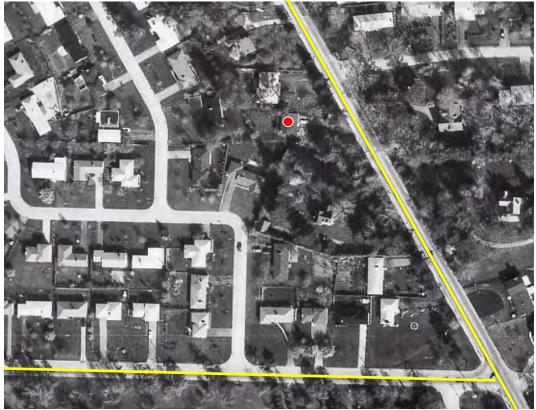

LOCATION MAP – south side of Mississauga Road, between Indian Road & Shenandoah Drive

STREETSCAPE VIEW - looking west on Mississauga Road, subject property visible on the left

The roughly rectangular lot is irregularly shaped and is just over 0.3 acres in size. The lot contains a single-detached dwelling that is set well back in the lot and oriented towards Mississauga Road. The orientation to the road is lightly skewed and adjacent properties have a similar orientation. The large front yard contains a paved driveway and parking area, lawn and mature trees along the frontage on Mississauga Road. The side yards are narrow and the rear yard is much smaller than the front yard. The dwelling located on the subject property is a 2-storey Raised Ranch style house constructed in the 1960s.

AERIAL PHOTO - 1376 Mississauga Road has a large front yard, narrow side yards and a relatively small back yard.

SUBJECT DWELLING – 2-storey Raised Ranch style house built in the 1960s