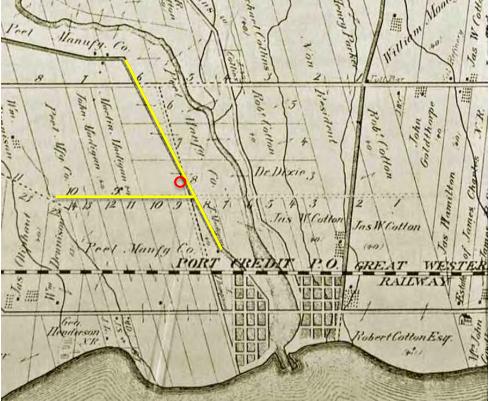

## Addison Perrin Farmhouse (1888)

In 1888, **Addison Perrin** owned a farmstead on Lot 6 that included the subject property. The Addison Perrin farmhouse is still standing at 1262 Mississauga Road and is now known as the Perrin-Bonner-Bluett Residence, to reflect the name of the original and subsequent owners of the property. In the 20<sup>th</sup> century, the agricultural land around the house was subdivided for residential development. The portion where the subject property is located was sold in 1958 by Ralph Bonner.

## S.B. McLaughlin & Associates (Plan 599, 1958)

In 1958, land records show that **Ralph Bonner** sold land in Lot 6 to **S.B. McLaughlin Associates Ltd**. That same year, McLaughlin Associates registered a plan of subdivision known as **Plan 599** that included the land where the subject property is located. S.B. McLaughlin Associates Ltd. was one of the largest land

## 1376 Mississauga Road

The subject property is associated with post-WWII suburban development along Mississauga Road on former agricultural land. The 1954 Aerial Photo shows the rural character of this section of Mississauga Road beginning to be transformed and there are two new streets off Mississauga Road lined with dwellings. At this time, the area where the subject property is located was still being used as an agricultural field. The 1969 Aerial Photo shows new subdivisions built on the remaining agricultural lands on either side of Mississauga Road and the subject property has been built by this time. The 1974 Topographical Map shows the area completely transformed into the current street pattern of residential streets. The subject dwelling was therefore built sometime between 1958, when Plan 599 was Registered and 1969, when it appears on aerial photos.