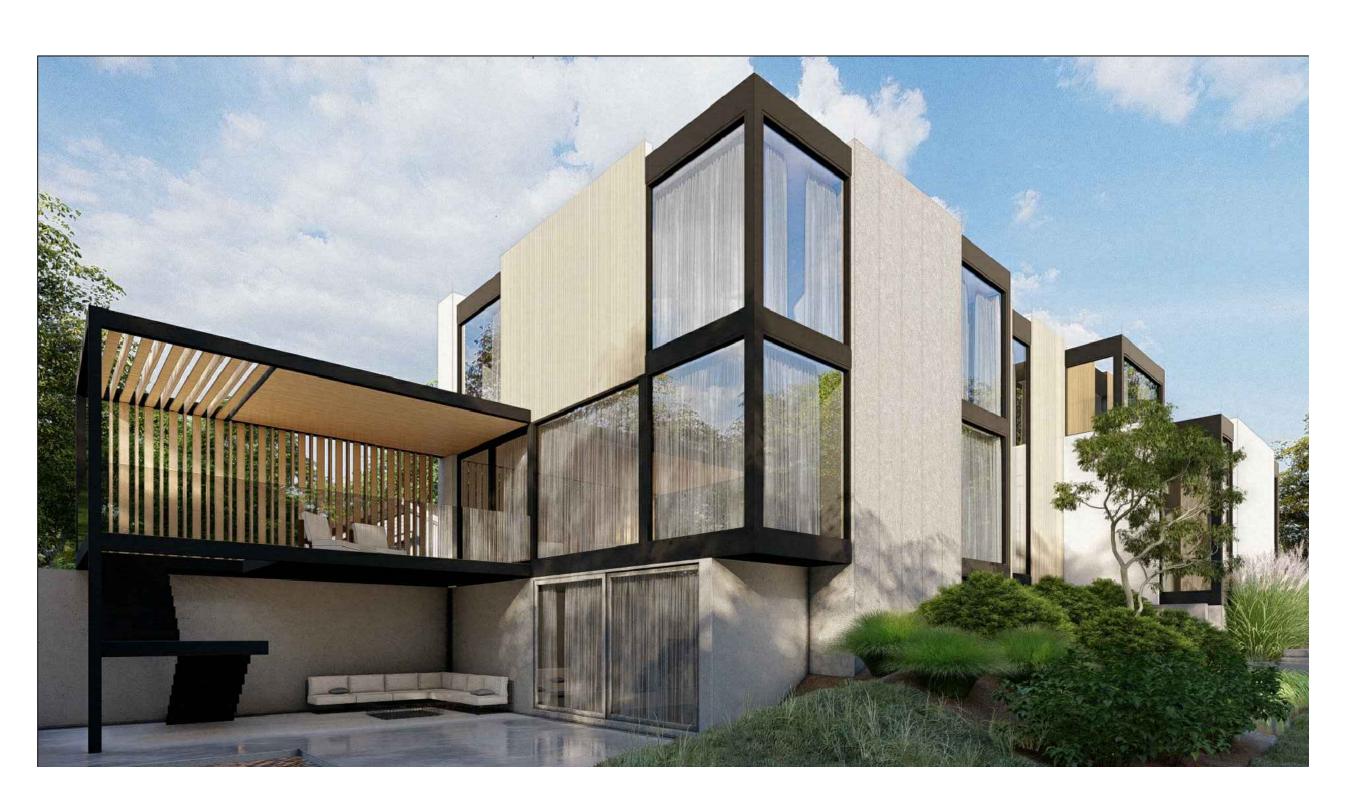

FRONT ELEVATION – the roof height at the level of Mississauga Road is approximately 8.0 m

The design of the house is a good example of Modern design. The massing is well articulated with a series of overlapping cubic volumes. The primary cladding materials are wood siding, concrete and stucco and there are large areas of glazing that are framed with aluminum composite panels. The palette is a contrast between dark and light tones, the wood siding, concrete and stucco are light toned and the aluminum window frames are black or dark brown.

The front entrance faces Mississauga Road and has a cantilevered canopy overhead. There are four steps up to the front door and landscaping around the foundation. The garage is integrated into the design and has a wood door that faces Mississauga Road. The existing driveway and hammerhead are being maintained. The renderings shows that the intention is to retain all of the mature trees in the front yard.

The east side and rear elevation have the same high quality of design as the main elevation so that the massing is well articulated, through the use of different cladding materials and dramatic contrasts between large areas of wall and large areas of glazing. The site slopes down at the back so the basement level walks out to a covered patio. The renderings show new landscaping in front of the house and in the east side yard consisting of low shrubs, grasses and small specimen trees.

The streetscape provided by SIMPL Design Studio demonstrates that scale of the proposed dwelling is compatible with the scale of adjacent dwellings and the proposed setback allows for ample landscaping in front of the house and retention of existing trees in the front yard. Setbacks on this side of Mississauga Road are very deep and exceed the minimum required under the zoning by-law. The setback of the proposed dwelling exceeds the minimum setback allowed so that it is more contextually appropriate and was revised based on a request from the heritage consultant.