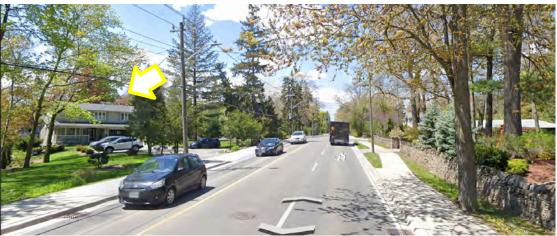

LOCATION MAP – south side of Mississauga Road, between Indian Road & Shenandoah Drive

STREETSCAPE VIEW - looking west on Mississauga Road, subject property visible on the left

The roughly rectangular lot is irregularly shaped and is just over 0.3 acres in size. The lot contains a single-detached dwelling that is set well back in the lot and oriented towards Mississauga Road. The orientation to the road is lightly skewed and adjacent properties have a similar orientation. The large front yard contains a paved driveway and parking area, lawn and mature trees along the frontage on Mississauga Road. The side yards are narrow and the rear yard is much smaller than the front yard. The dwelling located on the subject property is a 2-storey Raised Ranch style house constructed in the 1960s.