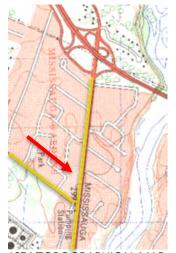

## 1376 Mississauga Road

The subject property is associated with post-WWII suburban development along Mississauga Road on former agricultural land. The 1954 Aerial Photo shows the rural character of this section of Mississauga Road beginning to be transformed and there are two new streets off Mississauga Road lined with dwellings. At this time, the area where the subject property is located was still being used as an agricultural field. The 1969 Aerial Photo shows new subdivisions built on the remaining agricultural lands on either side of Mississauga Road and the subject property has been built by this time. The 1974 Topographical Map shows the area completely transformed into the current street pattern of residential streets. The subject dwelling was therefore built sometime between 1958, when Plan 599 was Registered and 1969, when it appears on aerial photos.

1954 AERIAL PHOTO - agricultural

1969 AERIAL PHOTO – the subject dwelling appears in this photo

1974 TOPOGRAPHICAL MAP – the modern street layout is established – the subject dwelling was built in the 1960s and is associated with Post-WW II suburban development on either side of Mississauga Road