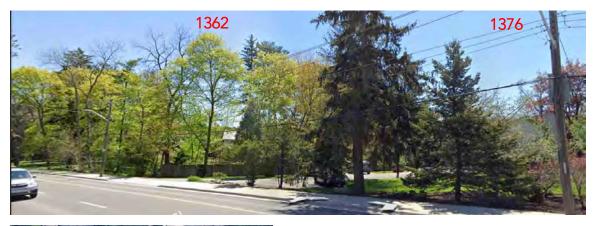

## Adjacent Cultural Heritage Resource: Perrin-Bonner-Bluett Residence (1880s)

The subject property is adjacent to a *Part IV Designated* heritage property located at 1262 Mississauga Road that contains the *Perrin-Bonner-Bluett Residence*, a Gothic Revival style farmhouse that was built in 1888. The significance of this property is described as follows:

The subject property is adjacent to the Perrin-Bonner-Bluett Residence (1888), a *Part IV Designated* heritage property located at 1362 Mississauga Road – the heritage property is buffered by a wooded area between the properties