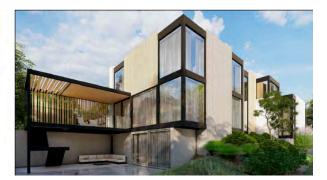

The east side and rear elevation have the same high quality of design as the main elevation so that the massing is well articulated, through the use of different cladding materials and dramatic contrasts between large areas of wall and large areas of glazing. The site slopes down at the back so the basement level walks out to a covered patio. The renderings show new landscaping in front of the house and in the east side yard consisting of low shrubs, grasses and small specimen trees.