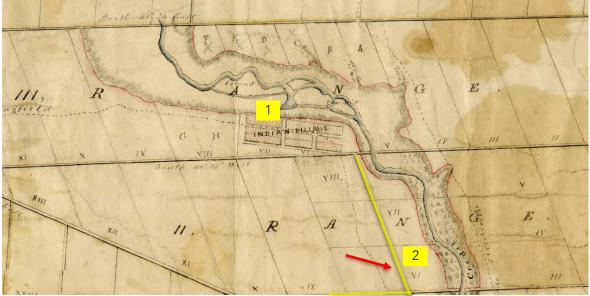

## Lot 6, Range II CIR

Historically, the subject property is located in the area that was reserved on either side of the Credit River for the Mississauga. In 1805 the Crown negotiated a large purchase of these lands from the Mississauga and it was surveyed into 200-acre lots for settlement. This area was divided into three 'Ranges' and identified as the **Credit Indian Reserve** (CIR) in land documents. Lots located in the lower portion of the New Survey (1806) were aligned with the Credit River, rather than the shoreline of Lake Ontario, so the lots are slightly skewed in relation to other lots in Toronto Township. By 1847, the Mississauga had relocated elsewhere and the land was re-distributed by the Crown.

1849 MAP – 1. Mississauga village on the Credit River – 2. Lot 6, Range II Credit Indian Reserve

The subject property is located in **Lot 6** in **Range II of the Credit Indian Reserve (CIR)**. This lot, along with adjacent lots, was purchased by **Robert Cotton (1809-1885)**, a major landowner in the Toronto Township and one of the founders of Port Credit. Throughout the 19<sup>th</sup> and early 20<sup>th</sup> century this land remained agricultural. Historic mapping from 1859 and 1877 does not show any structures in the location of the subject property. By 1877, Robert Cotton had formed the **Peel Manufacturing Company** and Lot 6 was registered under this name.