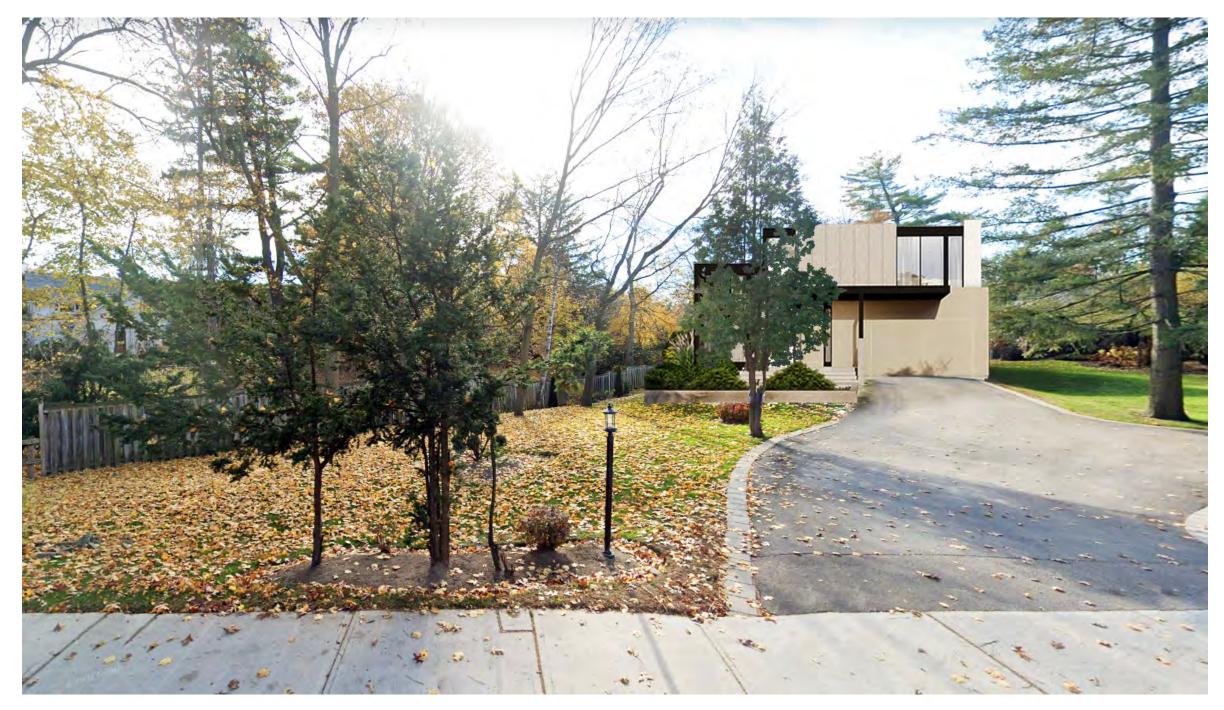

FRONT ELEVATION – the roof height at the level of Mississauga Road is approximately 8.0 m

The design of the house is a good example of Modern design. The massing is well articulated with a series of overlapping cubic volumes. The primary cladding materials are wood siding, concrete and stucco and there are large areas of glazing that are framed with aluminum composite panels. The palette is a contrast between dark and light tones, the wood siding, concrete and stucco are light toned and the aluminum window frames are black or dark brown.

The front entrance faces Mississauga Road and has a cantilevered canopy overhead. There are four steps up to the front door and landscaping around the foundation. The garage is integrated into the design and has a wood door that faces Mississauga Road. The existing driveway and hammerhead are being maintained. The renderings shows that the intention is to retain all of the mature trees in the front yard.

The streetscape provided by SIMPL Design Studio demonstrates that scale of the proposed dwelling is compatible with the scale of adjacent dwellings and the proposed setback allows for ample landscaping in front of the house and retention of existing trees in the front yard. Setbacks on this side of Mississauga Road are very deep and exceed the minimum required under the zoning by-law. The setback of the proposed dwelling exceeds the minimum setback allowed so that it is more contextually appropriate and was revised based on a request from the heritage consultant.

STREETSCAPE – the 2-storey height of the proposed dwelling is compatible with adjacent dwellings and no changes to the frontage on Mississauga Road are proposed – no tree removals are required and the existing driveway and landscaping in the front yard will be retained