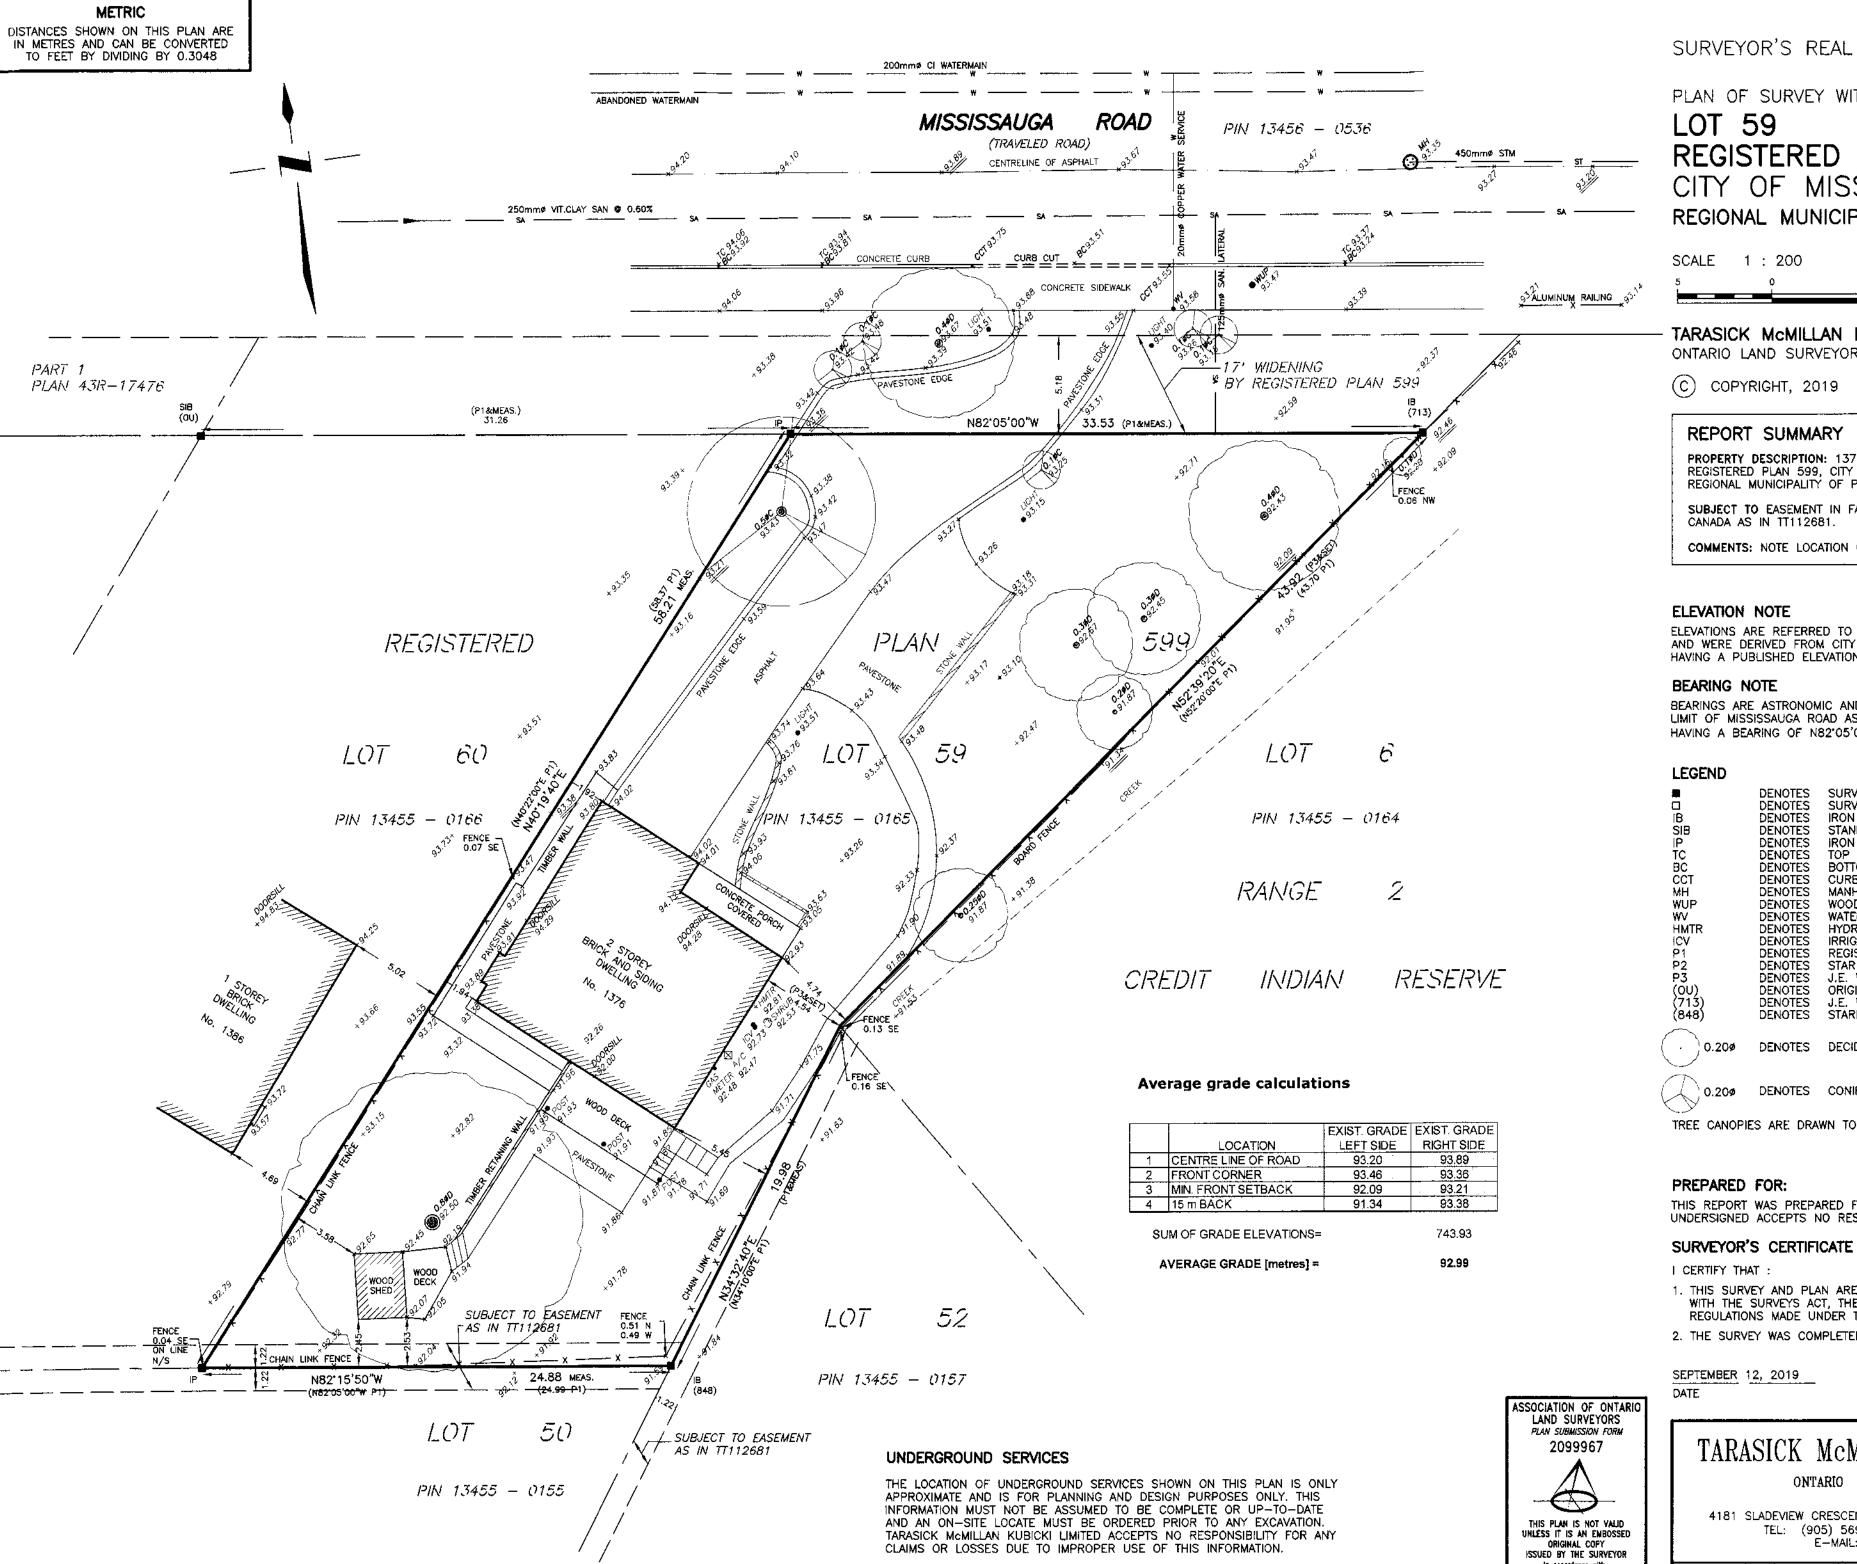

### See Appendix A: Photo Documentation

The subject property is located within the Clarkson-Lorne Park Neighbourhood Character Area. It is situated on the south side of Mississauga Road, between Indian Road and Shenandoah Drive. Mississauga Road is identified in the Mississauga Plan as a major collector road and is also identified as a 'scenic route'. Adjacent properties contain one and two-storey single-detached homes on large lots with mature landscapes including large trees along Mississauga Road.

LOCATION MAP – south side of Mississauga Road, between Indian Road & Shenandoah Drive

STREETSCAPE VIEW - looking west on Mississauga Road, subject property visible on the left

The roughly rectangular lot is irregularly shaped and is just over 0.3 acres in size. The lot contains a single-detached dwelling that is set well back in the lot and oriented towards Mississauga Road. The orientation to the road is lightly skewed and adjacent properties have a similar orientation. The large front yard contains a paved driveway and parking area, lawn and mature trees along the frontage on Mississauga Road. The side yards are narrow and the rear yard is much smaller than the front yard. The dwelling located on the subject property is a 2-storey Raised Ranch style house constructed in the 1960s.

AERIAL PHOTO - 1376 Mississauga Road has a large front yard, narrow side yards and a relatively small back yard.

SUBJECT DWELLING – 2-storey Raised Ranch style house built in the 1960s