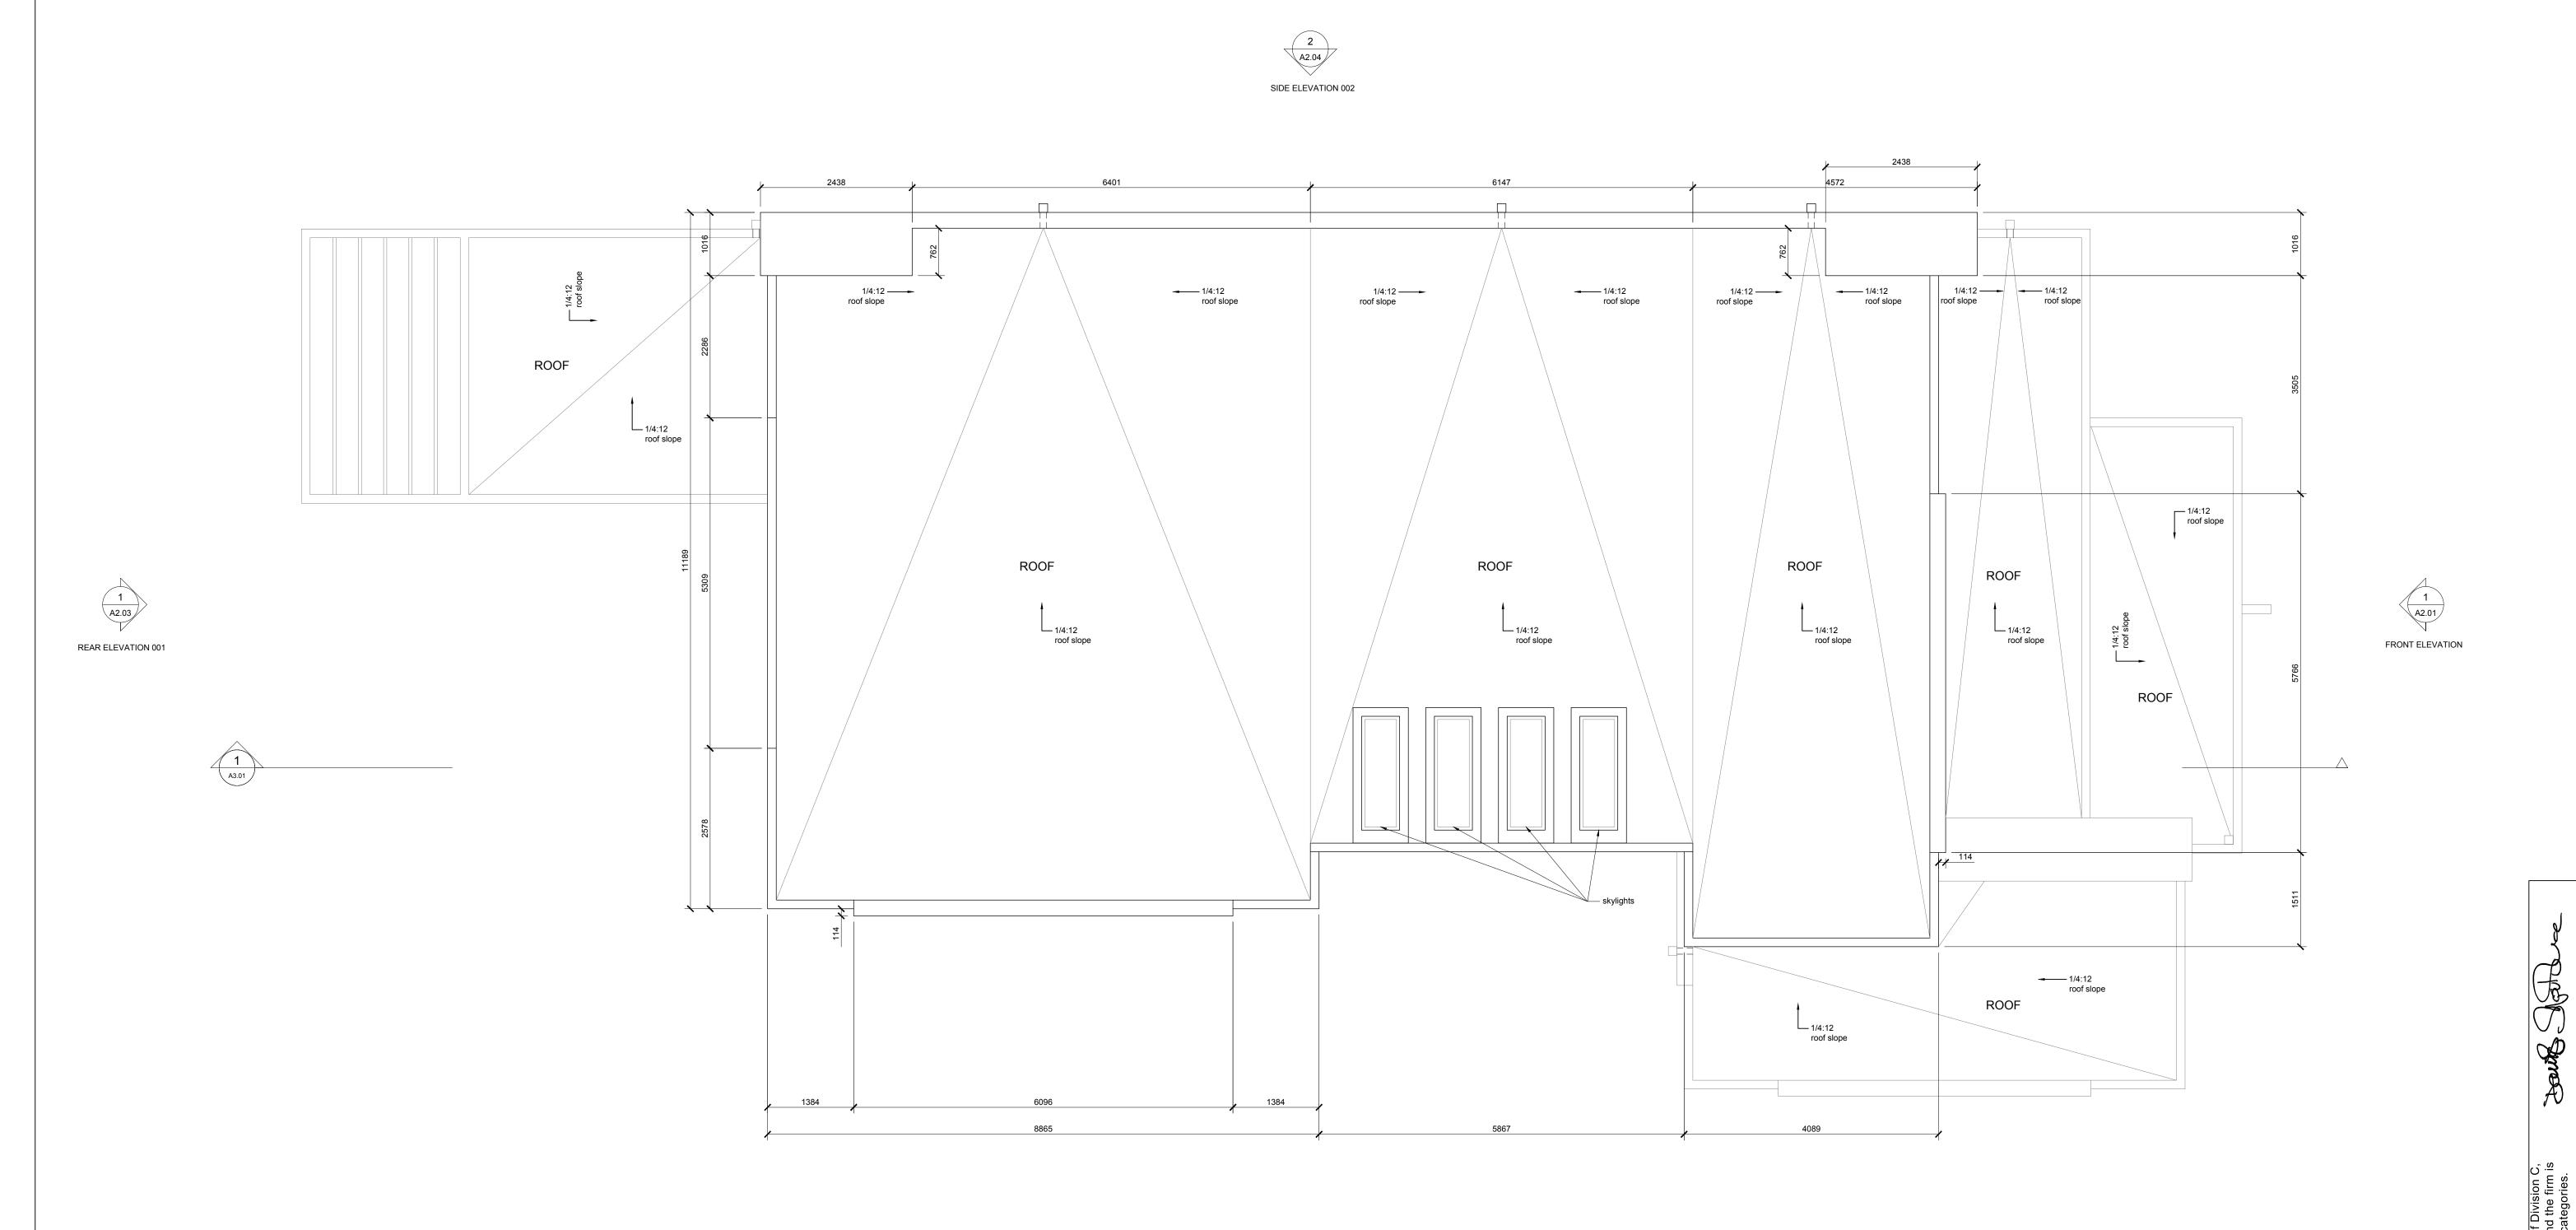

## See Appendix C: Architectural Drawings

The proposed development includes demolition of the existing 2-storey Raised Ranch style dwelling and construction of a new Modern style dwelling. The new footprint will be approximately twice the size of the existing footprint and the new dwelling will be built closer to Mississauga Road. The placement of the larger dwelling on the lot is constrained by the narrowness of the lot and the fairly shallow back yard.

FRONT ELEVATION – the roof height at the level of Mississauga Road is approximately 8.0 m

The design of the house is a good example of Modern design. The massing is well articulated with a series of overlapping cubic volumes. The primary cladding materials are wood siding, concrete and stucco and there are large areas of glazing that are framed with aluminum composite panels. The palette is a contrast between dark and light tones, the wood siding, concrete and stucco are light toned and the aluminum window frames are black or dark brown.