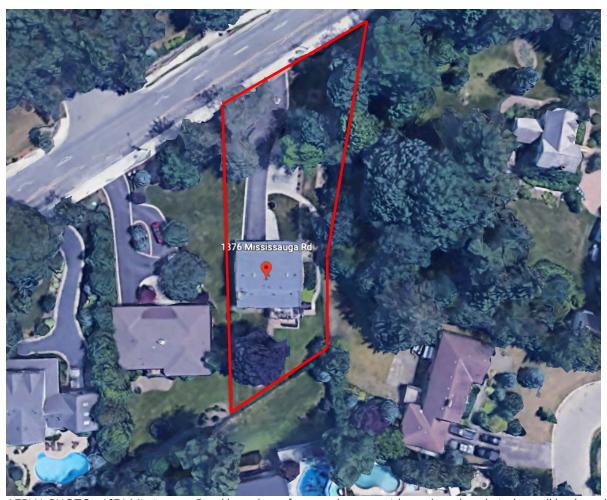

LOCATION MAP – south side of Mississauga Road, between Indian Road & Shenandoah Drive

STREETSCAPE VIEW - looking west on Mississauga Road, subject property visible on the left

The roughly rectangular lot is irregularly shaped and is just over 0.3 acres in size. The lot contains a single-detached dwelling that is set well back in the lot and oriented towards Mississauga Road. The orientation to the road is lightly skewed and adjacent properties have a similar orientation. The large front yard contains a paved driveway and parking area, lawn and mature trees along the frontage on Mississauga Road. The side yards are narrow and the rear yard is much smaller than the front yard. The dwelling located on the subject property is a 2-storey Raised Ranch style house constructed in the 1960s.

AERIAL PHOTO - 1376 Mississauga Road has a large front yard, narrow side yards and a relatively small back yard.

SUBJECT DWELLING – 2-storey Raised Ranch style house built in the 1960s