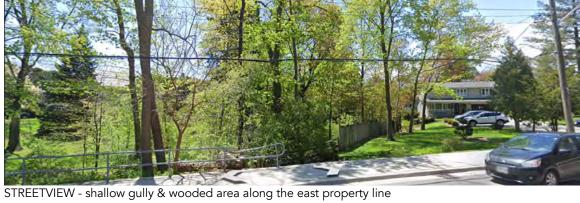

The Perrin-Bonner-Bluett Residence is set in large grounds and has a large side yard adjacent to the subject property that contains a wooded area. The heritage building is therefore physically distanced and visually buffered from the subject property.

The subject property is adjacent to the Perrin-Bonner-Bluett Residence (1888), a *Part IV Designated* heritage property located at 1362 Mississauga Road – the heritage property is buffered by a wooded area between the properties

| CHL INVENTORY -<br>CRITERIA                                                             | PROPERTY: 1376 Mississauga Road                                                                                                                                                                                                                                                                                               |
|-----------------------------------------------------------------------------------------|-------------------------------------------------------------------------------------------------------------------------------------------------------------------------------------------------------------------------------------------------------------------------------------------------------------------------------|
| LANDSCAPE<br>ENVIRONMENT                                                                |                                                                                                                                                                                                                                                                                                                               |
| Scenic & visual quality                                                                 | The subject property does not have unique scenic or visual qualities. It is level with Mississauga Road at the front and slopes along the east side and at the back. There is a shallow wooded gully between the subject property and the adjacent heritage property at 1262 Mississauga Road.                                |
| Horticultural interest                                                                  | Mature trees in the front yard include a mix of deciduous and coniferous trees that is typical of a post-WWII residential property.                                                                                                                                                                                           |
| Landscape design, type & technological interest                                         | The front yard is a typical suburban yard that contains a lawn, mature trees and vegetation and a paved driveway.                                                                                                                                                                                                             |
| HISTORICAL<br>ASSOCIATIONS                                                              |                                                                                                                                                                                                                                                                                                                               |
| Illustrates a style, trend or pattern                                                   | The subject dwelling is a typical Raised Ranch style suburban house that was built in the 1960s by S.B. McLaughlin Associates Ltd, one the largest residential developers in Mississauga at the time.                                                                                                                         |
| Illustrates an important<br>phase in Mississauga's<br>Social or Physical<br>Development | The subject dwelling is associated with suburban development along Mississauga Road in the 1950s & 1960s.                                                                                                                                                                                                                     |
| BUILT ENVIRONMENT                                                                       |                                                                                                                                                                                                                                                                                                                               |
| Consistent scale of built features                                                      | The subject dwelling is a 2-storey single detached dwelling with a large front yard.                                                                                                                                                                                                                                          |
| OTHER                                                                                   |                                                                                                                                                                                                                                                                                                                               |
| Historical and Archaeological Interest                                                  | The subject property is located on land that was sub-divided from the Perrin-Bonner farmstead in 1958 for residential development. Historic mapping indicates that the former land use was agricultural. There are no visible above ground features with historical interest. An archaeological assessment has not been done. |