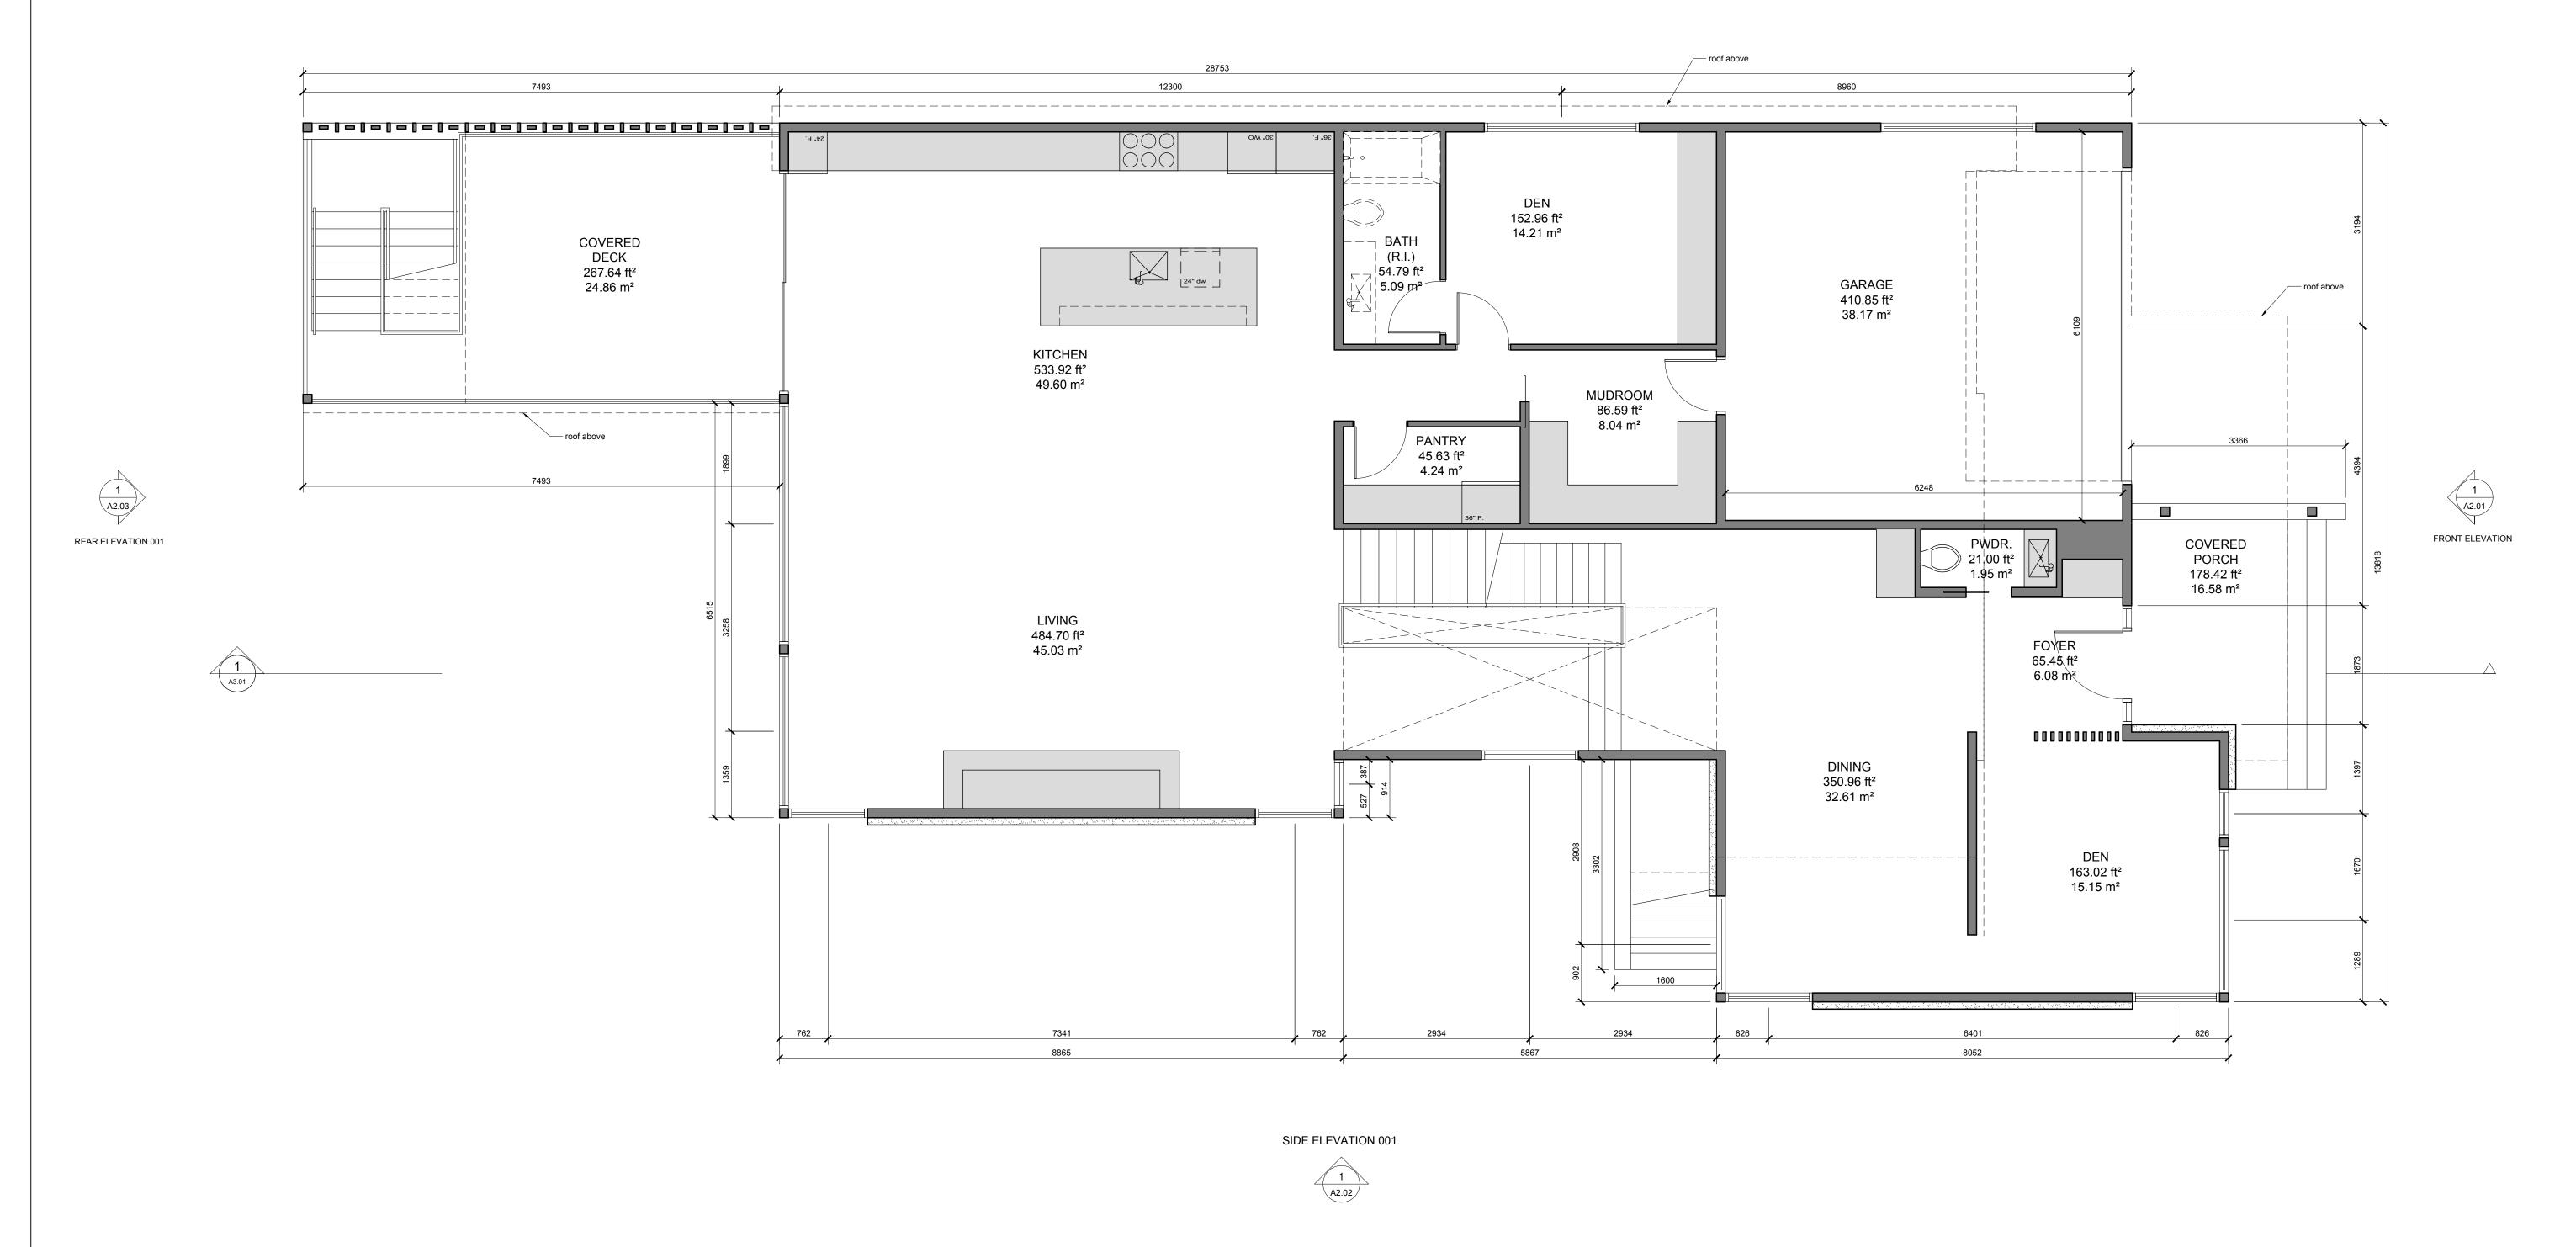

## See Appendix C: Architectural Drawings

The proposed development includes demolition of the existing 2-storey Raised Ranch style dwelling and construction of a new Modern style dwelling. The new footprint will be approximately twice the size of the existing footprint and the new dwelling will be built closer to Mississauga Road. The placement of the larger dwelling on the lot is constrained by the narrowness of the lot and the fairly shallow back yard.

In order to maintain reasonable setbacks on either side of the house and to create a larger back yard to increase the private amenity space behind the house, the new house will extend into a portion of the existing front yard. A 12.0 m setback will be maintained and there will be no tree removals. The rear yard will be increased from a 10.6 m setback to a 14.0 m setback. Variances will be required for the side yards but there are no heritage concerns because the existing west side yard is already narrow and the east property line splays outward towards Mississauga Road. The adjacent heritage building at 1262 Mississauga Road is not situated close to this property line and is well buffered by a large yards on all sides and trees planted around the permitter of the property.

Variances will be required for the height and length of the building and for the side yards. These variances are needed because of the narrow shape of the lot and the sloping grade at the back and on the east side. Impacts on heritage resources, including the Mississauga Scenic Route and the adjacent Designated heritage property are negligible. Comments are provided in the charr below: (see next page)

| VARIANCE           | PRPOPOSED                                                                    | PERMITTED | HERITAGE COMMENT                                                                                                                                                                                                                                                                                                                                                                               |  |  |
|--------------------|------------------------------------------------------------------------------|-----------|------------------------------------------------------------------------------------------------------------------------------------------------------------------------------------------------------------------------------------------------------------------------------------------------------------------------------------------------------------------------------------------------|--|--|
| Height             | TBD,<br>grading not<br>finalized                                             | 7.5 m     | A variance is required because of the grading of the site that results in greater heights at the back and on the east side. The height of the front elevation is estimated to be approximately 8.0 m on the west side and 9.5 m on the east side. Therefore, the proposed dwelling will be about 8.0 m at the level of Mississauga Road and therefore not considered to be a heritage concern. |  |  |
| Building<br>Length | Building 22.89 m 20.0 m This is a long narrow lot that can accommodate the p |           |                                                                                                                                                                                                                                                                                                                                                                                                |  |  |
| East side yard     | 3.82 m                                                                       | 5.92 m    | The existing side yard is non-conforming (4.5 m existing)                                                                                                                                                                                                                                                                                                                                      |  |  |
| West side yard     | 2.68 m                                                                       | 2.41 m    | The existing side yard is non-conforming (1.92 m existing)                                                                                                                                                                                                                                                                                                                                     |  |  |

FRONT ELEVATION – the roof height at the level of Mississauga Road is approximately 8.0 m

The design of the house is a good example of Modern design. The massing is well articulated with a series of overlapping cubic volumes. The primary cladding materials are wood siding, concrete and stucco and there are large areas of glazing that are framed with aluminum composite panels. The palette is a contrast between dark and light tones, the wood siding, concrete and stucco are light toned and the aluminum window frames are black or dark brown.

The front entrance faces Mississauga Road and has a cantilevered canopy overhead. There are four steps up to the front door and landscaping around the foundation. The garage is integrated into the design and has a wood door that faces Mississauga Road. The existing driveway and hammerhead are being maintained. The renderings shows that the intention is to retain all of the mature trees in the front yard.

The east side and rear elevation have the same high quality of design as the main elevation so that the massing is well articulated, through the use of different cladding materials and dramatic contrasts between large areas of wall and large areas of glazing. The site slopes down at the back so the basement level walks out to a covered patio. The renderings show new landscaping in front of the house and in the east side yard consisting of low shrubs, grasses and small specimen trees.