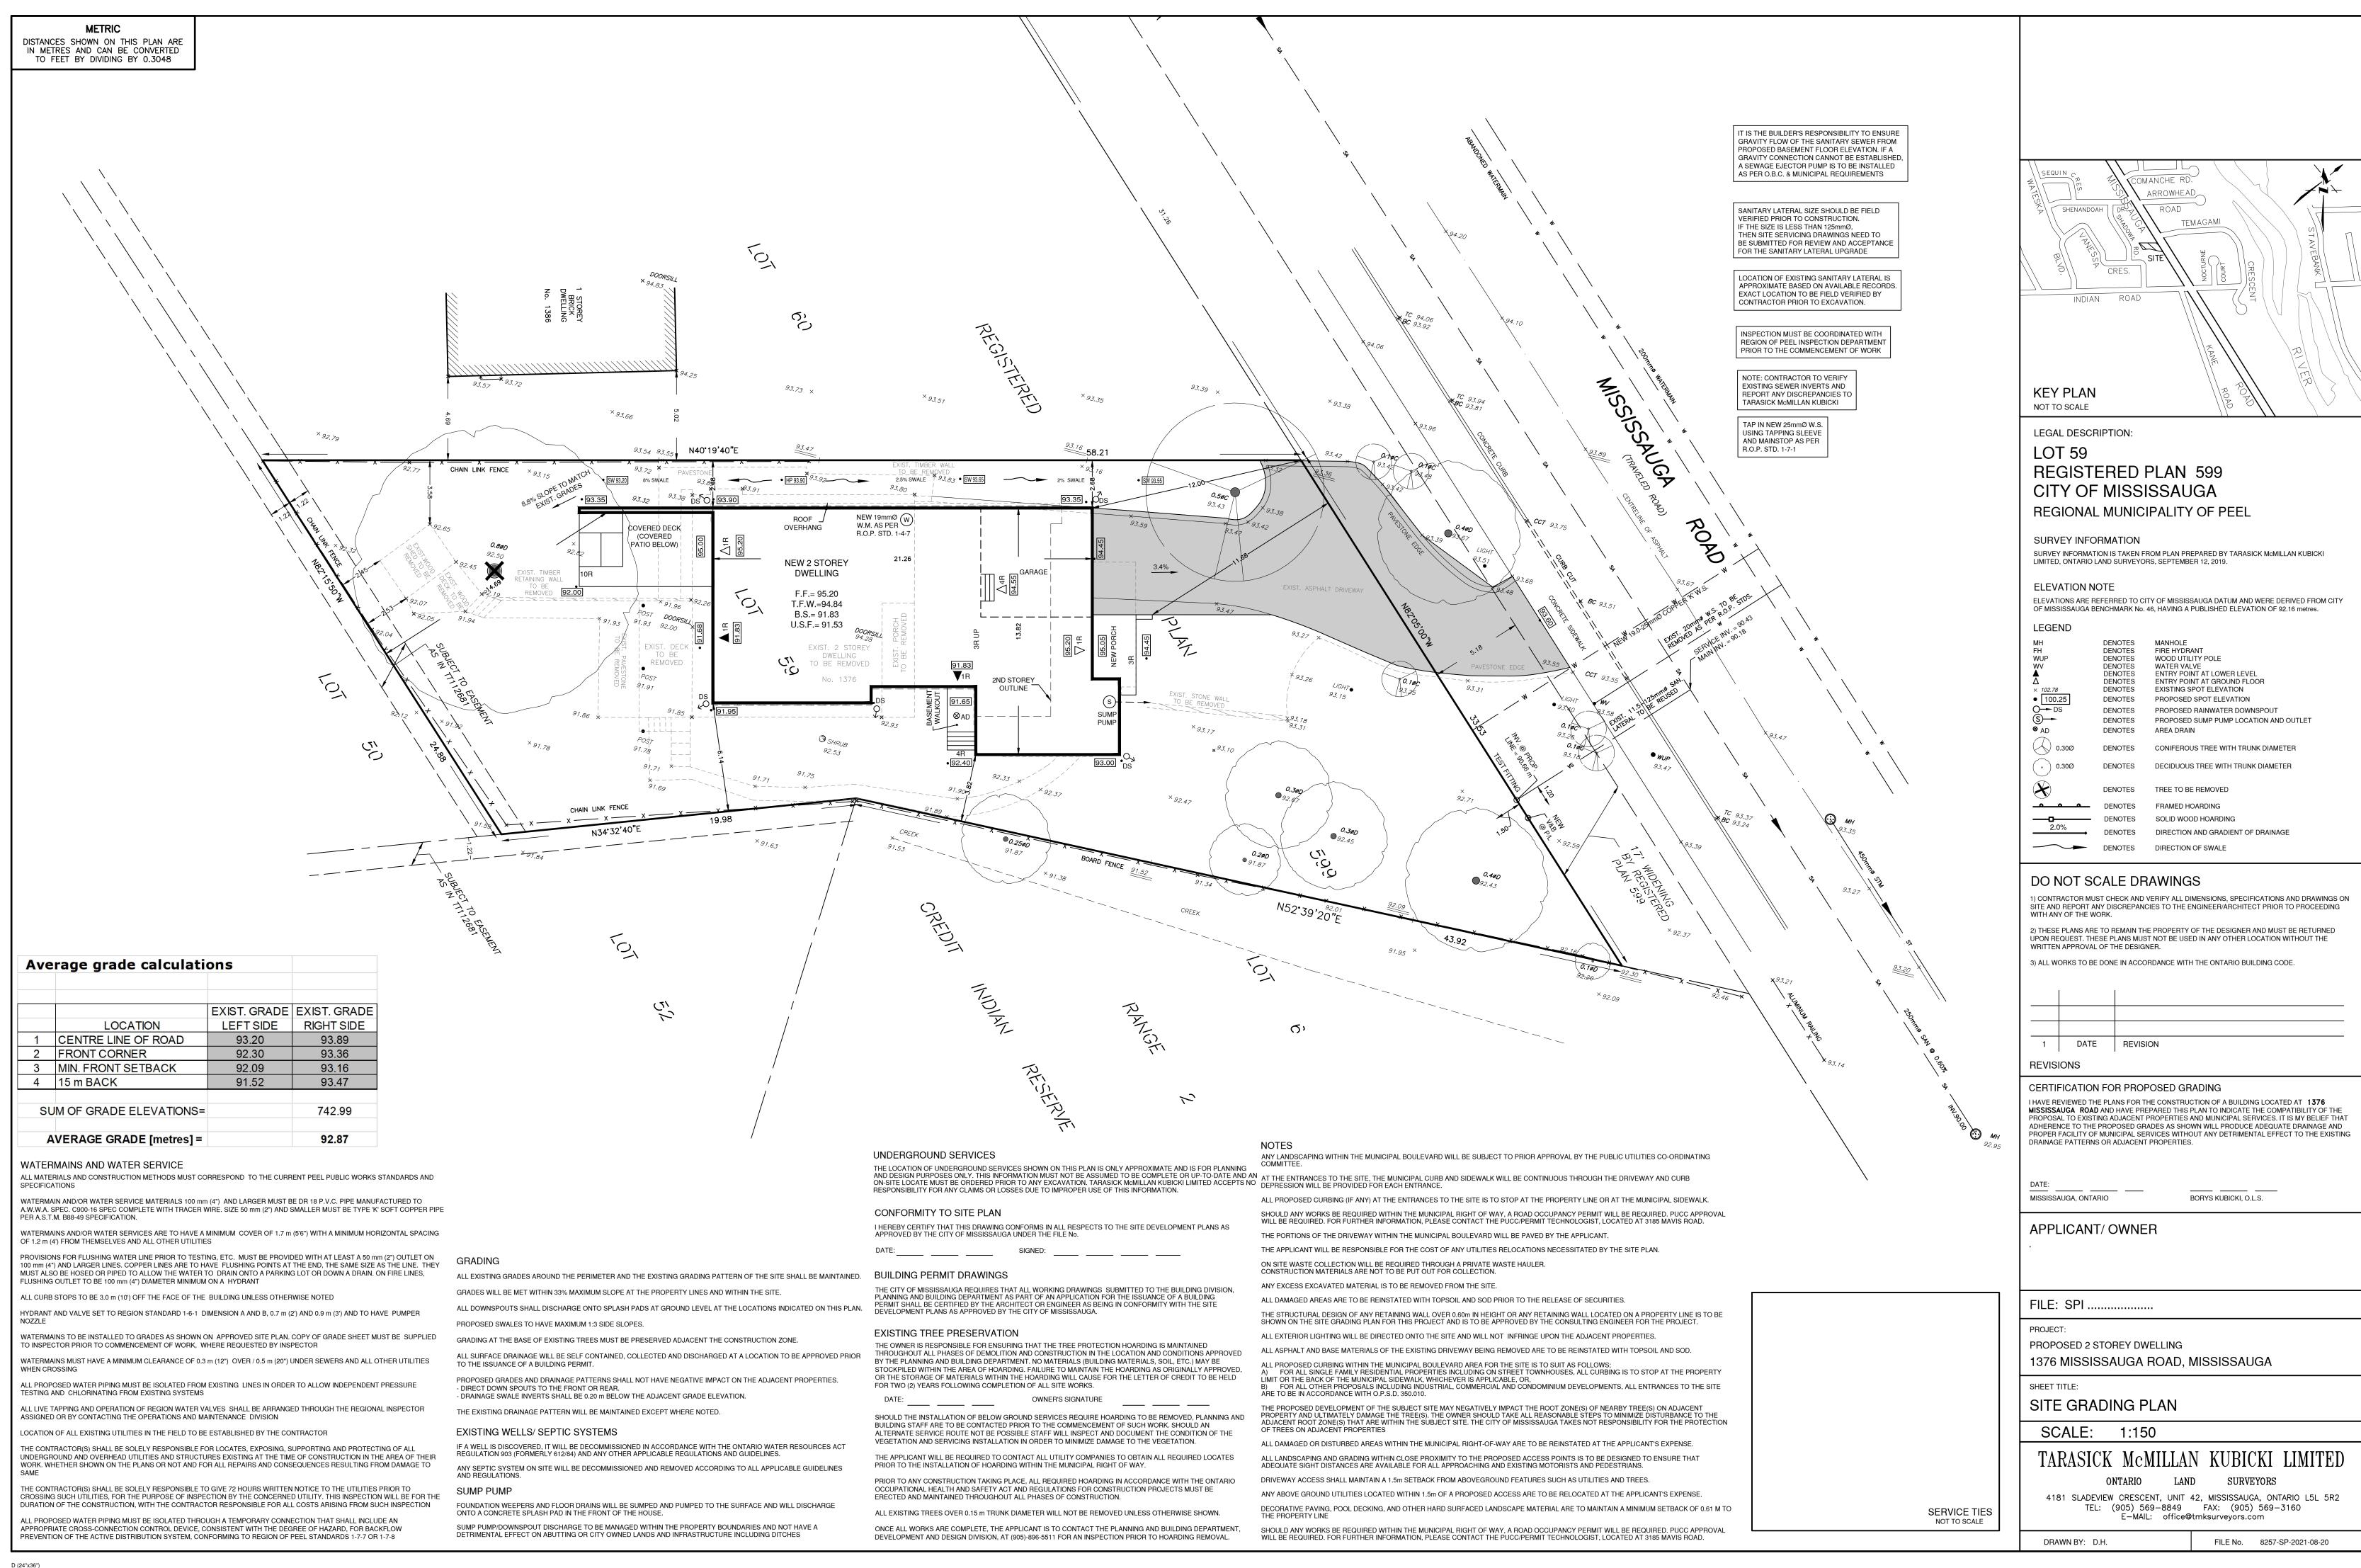

#### 6.0 PROPOSED DEVELOPMENT

## See Appendix C: Architectural Drawings

The proposed development includes demolition of the existing 2-storey Raised Ranch style dwelling and construction of a new Modern style dwelling. The new footprint will be approximately twice the size of the existing footprint and the new dwelling will be built closer to Mississauga Road. The placement of the larger dwelling on the lot is constrained by the narrowness of the lot and the fairly shallow back yard.

In order to maintain reasonable setbacks on either side of the house and to create a larger back yard to increase the private amenity space behind the house, the new house will extend into a portion of the existing front yard. A 12.0 m setback will be maintained and there will be no tree removals. The rear yard will be increased from a 10.6 m setback to a 14.0 m setback. Variances will be required for the side yards but there are no heritage concerns because the existing west side yard is already narrow and the east property line splays outward towards Mississauga Road. The adjacent heritage building at 1262 Mississauga Road is not situated close to this property line and is well buffered by a large yards on all sides and trees planted around the permitter of the property.

Variances will be required for the height and length of the building and for the side yards. These variances are needed because of the narrow shape of the lot and the sloping grade at the back and on the east side. Impacts on heritage resources, including the Mississauga Scenic Route and the adjacent Designated heritage property are negligible. Comments are provided in the charr below: (see next page)

| VARIANCE           | PRPOPOSED                                                                    | PERMITTED | HERITAGE COMMENT                                                                                                                                                                                                                                                                                                                                                                               |  |  |
|--------------------|------------------------------------------------------------------------------|-----------|------------------------------------------------------------------------------------------------------------------------------------------------------------------------------------------------------------------------------------------------------------------------------------------------------------------------------------------------------------------------------------------------|--|--|
| Height             | TBD,<br>grading not<br>finalized                                             | 7.5 m     | A variance is required because of the grading of the site that results in greater heights at the back and on the east side. The height of the front elevation is estimated to be approximately 8.0 m on the west side and 9.5 m on the east side. Therefore, the proposed dwelling will be about 8.0 m at the level of Mississauga Road and therefore not considered to be a heritage concern. |  |  |
| Building<br>Length | Building 22.89 m 20.0 m This is a long narrow lot that can accommodate the p |           |                                                                                                                                                                                                                                                                                                                                                                                                |  |  |
| East side yard     | 3.82 m                                                                       | 5.92 m    | The existing side yard is non-conforming (4.5 m existing)                                                                                                                                                                                                                                                                                                                                      |  |  |
| West side yard     | 2.68 m                                                                       | 2.41 m    | The existing side yard is non-conforming (1.92 m existing)                                                                                                                                                                                                                                                                                                                                     |  |  |