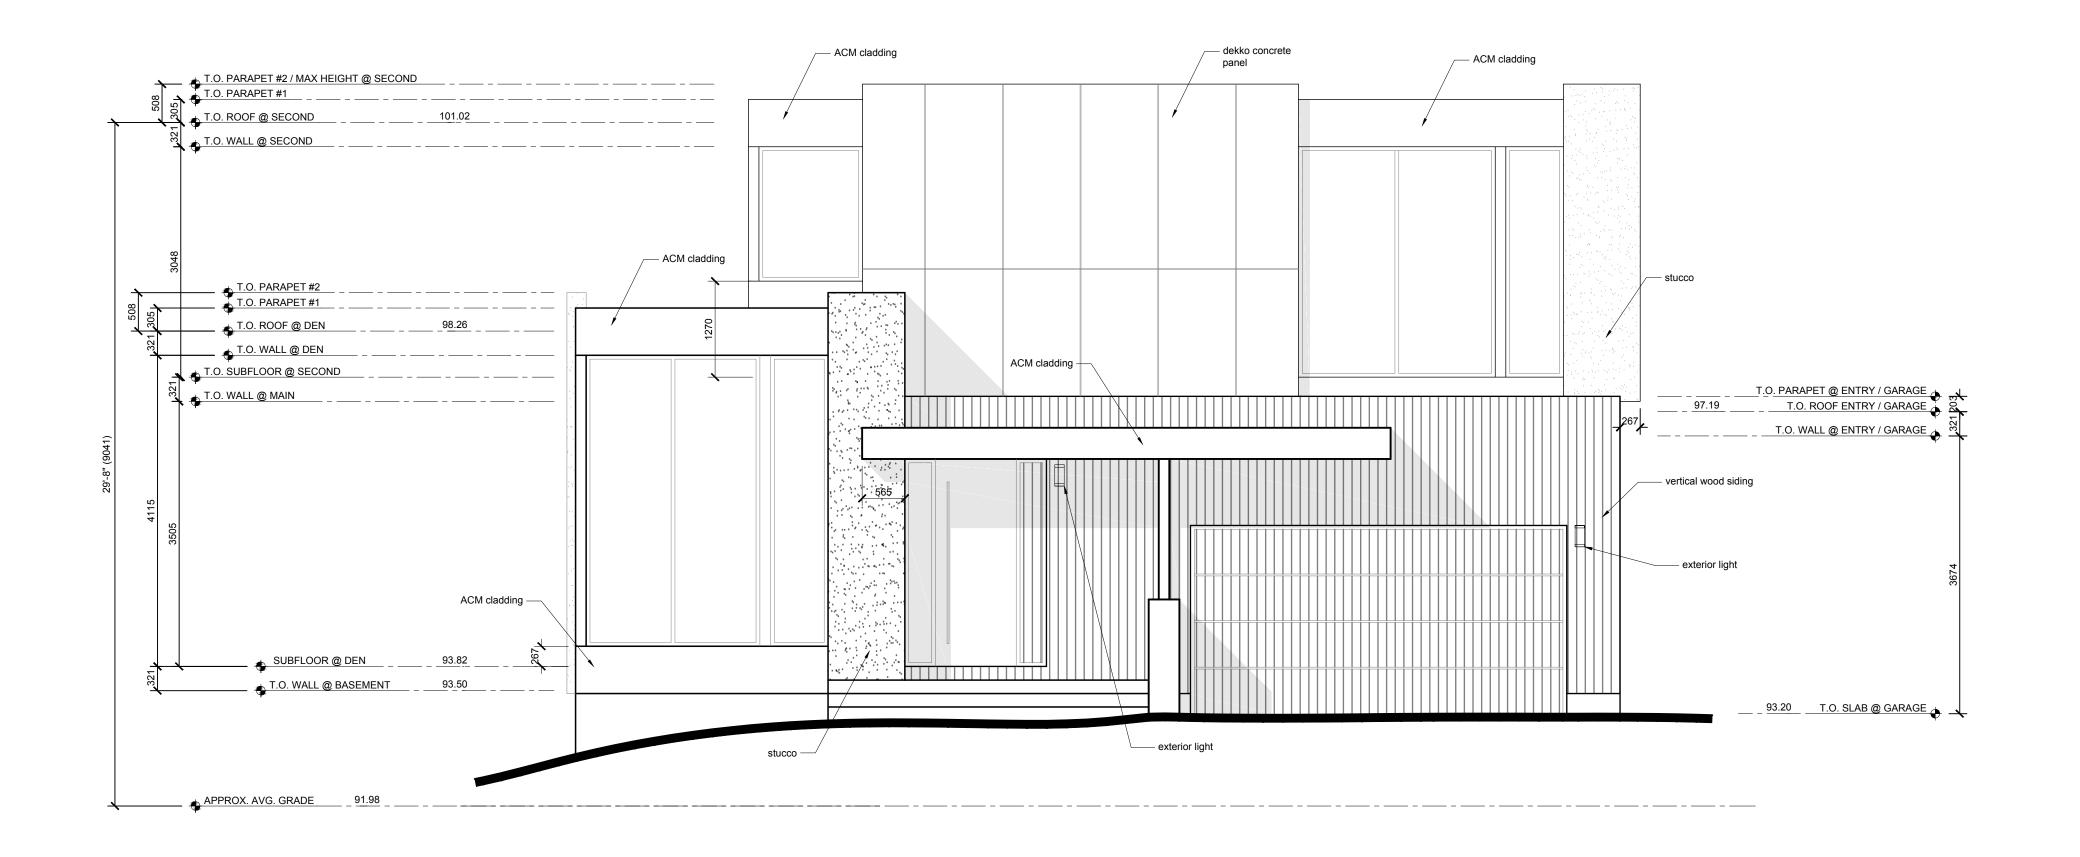

## See Appendix C: Architectural Drawings

The proposed development includes demolition of the existing 2-storey Raised Ranch style dwelling and construction of a new Modern style dwelling. The new footprint will be approximately twice the size of the existing footprint and the new dwelling will be built closer to Mississauga Road. The placement of the larger dwelling on the lot is constrained by the narrowness of the lot and the fairly shallow back yard.

FRONT ELEVATION – the roof height at the level of Mississauga Road is approximately 8.0 m

The design of the house is a good example of Modern design. The massing is well articulated with a series of overlapping cubic volumes. The primary cladding materials are wood siding, concrete and stucco and there are large areas of glazing that are framed with aluminum composite panels. The palette is a contrast between dark and light tones, the wood siding, concrete and stucco are light toned and the aluminum window frames are black or dark brown.

The front entrance faces Mississauga Road and has a cantilevered canopy overhead. There are four steps up to the front door and landscaping around the foundation. The garage is integrated into the design and has a wood door that faces Mississauga Road. The existing driveway and hammerhead are being maintained. The renderings shows that the intention is to retain all of the mature trees in the front yard.

The east side and rear elevation have the same high quality of design as the main elevation so that the massing is well articulated, through the use of different cladding materials and dramatic contrasts between large areas of wall and large areas of glazing. The site slopes down at the back so the basement level walks out to a covered patio. The renderings show new landscaping in front of the house and in the east side yard consisting of low shrubs, grasses and small specimen trees.