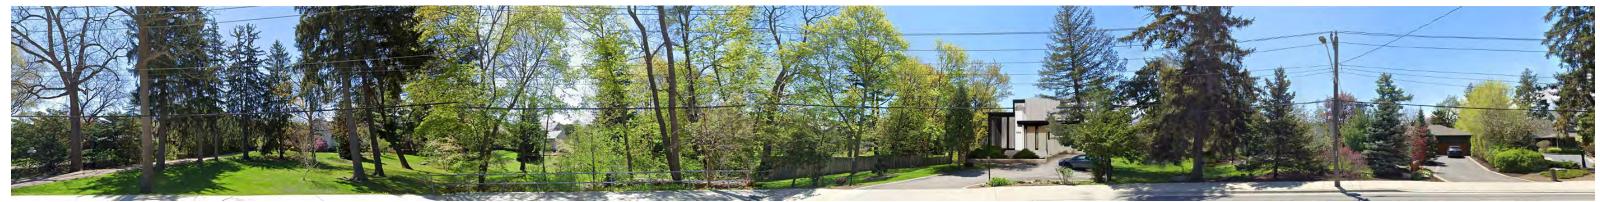

LOCATION MAP – south side of Mississauga Road, between Indian Road & Shenandoah Drive

STREETSCAPE VIEW - looking west on Mississauga Road, subject property visible on the left

The roughly rectangular lot is irregularly shaped and is just over 0.3 acres in size. The lot contains a single-detached dwelling that is set well back in the lot and oriented towards Mississauga Road. The orientation to the road is lightly skewed and adjacent properties have a similar orientation. The large front yard contains a paved driveway and parking area, lawn and mature trees along the frontage on Mississauga Road. The side yards are narrow and the rear yard is much smaller than the front yard. The dwelling located on the subject property is a 2-storey Raised Ranch style house constructed in the 1960s.

AERIAL PHOTO - 1376 Mississauga Road has a large front yard, narrow side yards and a relatively small back yard.

SUBJECT DWELLING – 2-storey Raised Ranch style house built in the 1960s