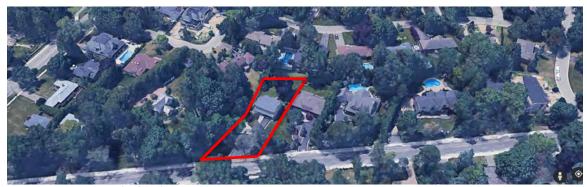

LOCATION MAP – south side of Mississauga Road, between Indian Road & Shenandoah Drive

STREETSCAPE VIEW - looking west on Mississauga Road, subject property visible on the left

The roughly rectangular lot is irregularly shaped and is just over 0.3 acres in size. The lot contains a single-detached dwelling that is set well back in the lot and oriented towards Mississauga Road. The orientation to the road is lightly skewed and adjacent properties have a similar orientation. The large front yard contains a paved driveway and parking area, lawn and mature trees along the frontage on Mississauga Road. The side yards are narrow and the rear yard is much smaller than the front yard. The dwelling located on the subject property is a 2-storey Raised Ranch style house constructed in the 1960s.

AERIAL PHOTO - 1376 Mississauga Road has a large front yard, narrow side yards and a relatively small back yard.

SUBJECT DWELLING – 2-storey Raised Ranch style house built in the 1960s