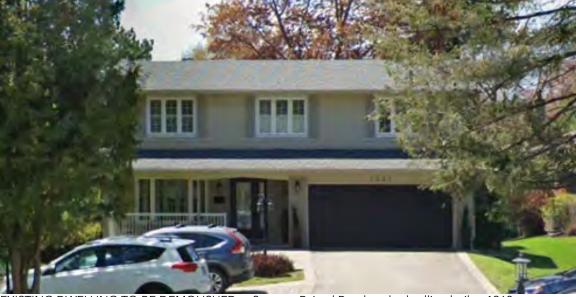

LOCATION MAP – south side of Mississauga Road, between Indian Road & Shenandoah Drive

STREETSCAPE VIEW - looking west on Mississauga Road, subject property visible on the left

The roughly rectangular lot is irregularly shaped and is just over 0.3 acres in size. The lot contains a single-detached dwelling that is set well back in the lot and oriented towards Mississauga Road. The orientation to the road is lightly skewed and adjacent properties have a similar orientation. The large front yard contains a paved driveway and parking area, lawn and mature trees along the frontage on Mississauga Road. The side yards are narrow and the rear yard is much smaller than the front yard. The dwelling located on the subject property is a 2-storey Raised Ranch style house constructed in the 1960s.

AERIAL PHOTO - 1376 Mississauga Road has a large front yard, narrow side yards and a relatively small back yard.

SUBJECT DWELLING – 2-storey Raised Ranch style house built in the 1960s