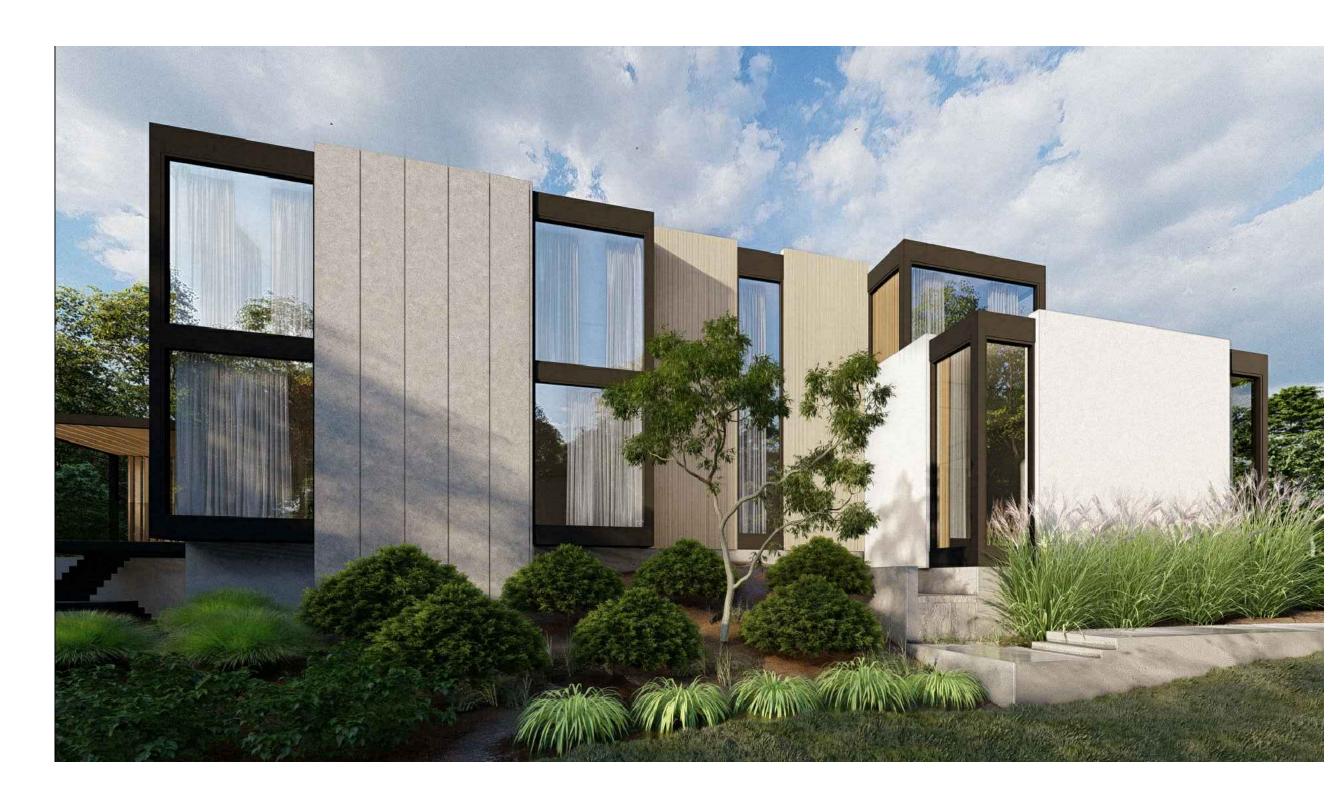

The east side and rear elevation have the same high quality of design as the main elevation so that the massing is well articulated, through the use of different cladding materials and dramatic contrasts between large areas of wall and large areas of glazing. The site slopes down at the back so the basement level walks out to a covered patio. The renderings show new landscaping in front of the house and in the east side yard consisting of low shrubs, grasses and small specimen trees.