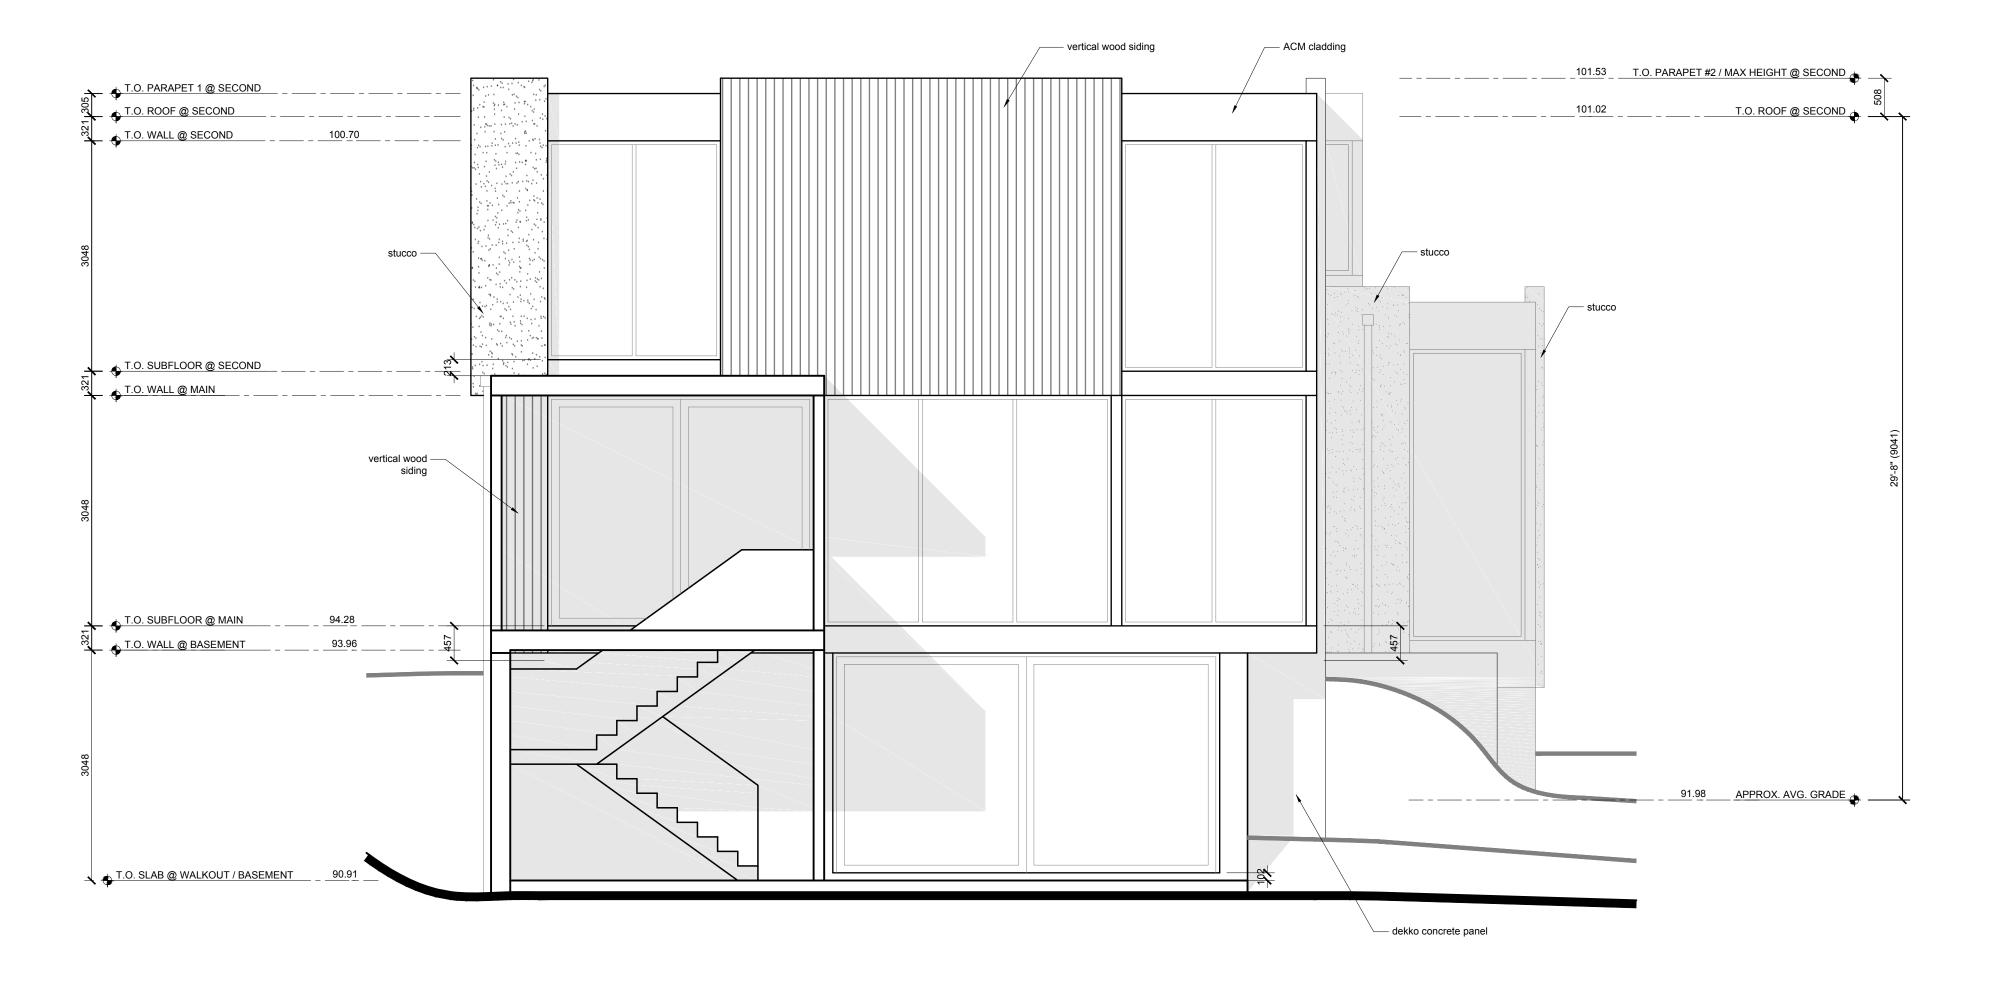

## See Appendix C: Architectural Drawings

The proposed development includes demolition of the existing 2-storey Raised Ranch style dwelling and construction of a new Modern style dwelling. The new footprint will be approximately twice the size of the existing footprint and the new dwelling will be built closer to Mississauga Road. The placement of the larger dwelling on the lot is constrained by the narrowness of the lot and the fairly shallow back yard.

In order to maintain reasonable setbacks on either side of the house and to create a larger back yard to increase the private amenity space behind the house, the new house will extend into a portion of the existing front yard. A 12.0 m setback will be maintained and there will be no tree removals. The rear yard will be increased from a 10.6 m setback to a 14.0 m setback. Variances will be required for the side yards but there are no heritage concerns because the existing west side yard is already narrow and the east property line splays outward towards Mississauga Road. The adjacent heritage building at 1262 Mississauga Road is not situated close to this property line and is well buffered by a large yards on all sides and trees planted around the permitter of the property.

Variances will be required for the height and length of the building and for the side yards. These variances are needed because of the narrow shape of the lot and the sloping grade at the back and on the east side. Impacts on heritage resources, including the Mississauga Scenic Route and the adjacent Designated heritage property are negligible. Comments are provided in the charr below: (see next page)

| VARIANCE           | PRPOPOSED                                                                    | PERMITTED | HERITAGE COMMENT                                                                                                                                                                                                                                                                                                                                                                               |  |  |
|--------------------|------------------------------------------------------------------------------|-----------|------------------------------------------------------------------------------------------------------------------------------------------------------------------------------------------------------------------------------------------------------------------------------------------------------------------------------------------------------------------------------------------------|--|--|
| Height             | TBD,<br>grading not<br>finalized                                             | 7.5 m     | A variance is required because of the grading of the site that results in greater heights at the back and on the east side. The height of the front elevation is estimated to be approximately 8.0 m on the west side and 9.5 m on the east side. Therefore, the proposed dwelling will be about 8.0 m at the level of Mississauga Road and therefore not considered to be a heritage concern. |  |  |
| Building<br>Length | Building 22.89 m 20.0 m This is a long narrow lot that can accommodate the p |           |                                                                                                                                                                                                                                                                                                                                                                                                |  |  |
| East side yard     | 3.82 m                                                                       | 5.92 m    | The existing side yard is non-conforming (4.5 m existing)                                                                                                                                                                                                                                                                                                                                      |  |  |
| West side yard     | 2.68 m                                                                       | 2.41 m    | The existing side yard is non-conforming (1.92 m existing)                                                                                                                                                                                                                                                                                                                                     |  |  |