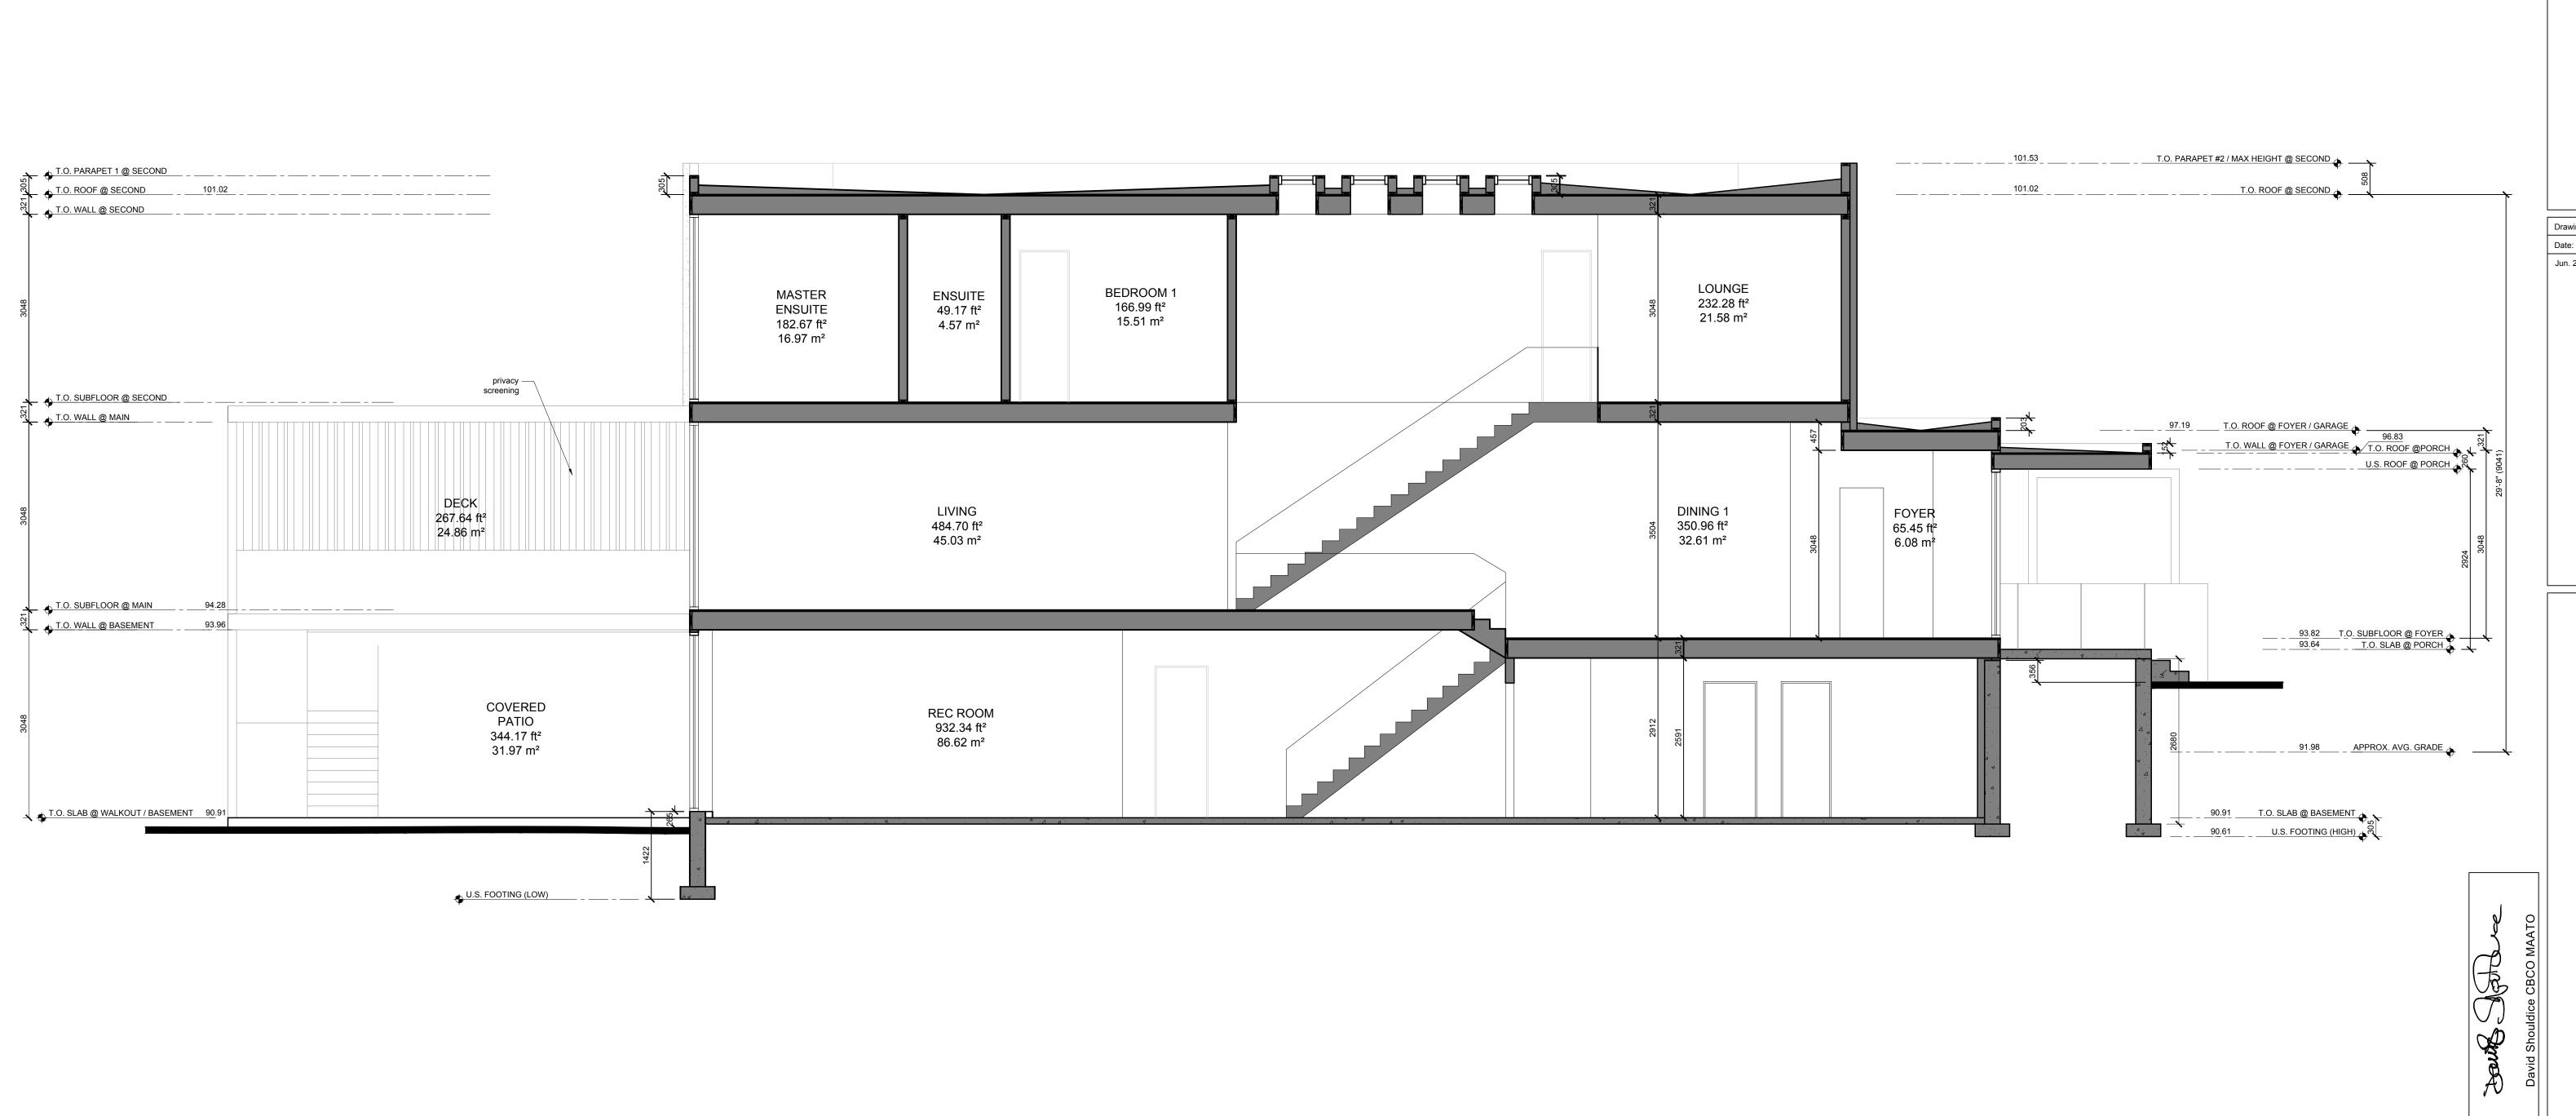

#### 6.0 PROPOSED DEVELOPMENT

## See Appendix C: Architectural Drawings

The proposed development includes demolition of the existing 2-storey Raised Ranch style dwelling and construction of a new Modern style dwelling. The new footprint will be approximately twice the size of the existing footprint and the new dwelling will be built closer to Mississauga Road. The placement of the larger dwelling on the lot is constrained by the narrowness of the lot and the fairly shallow back yard.