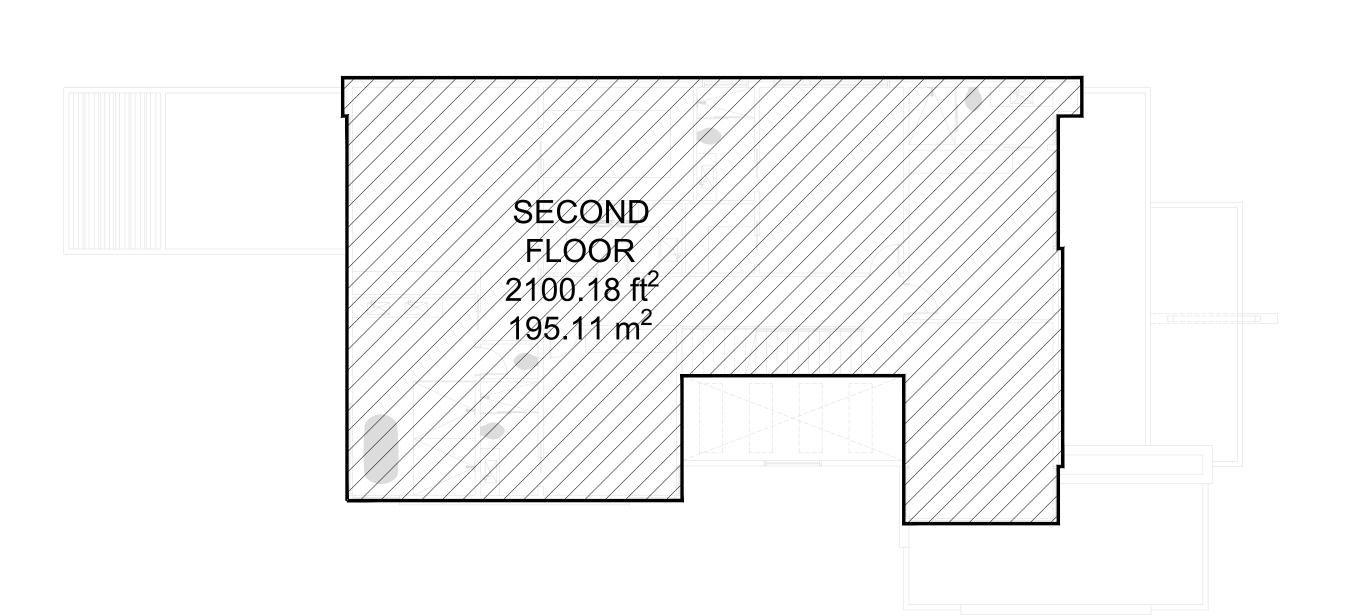

## See Appendix C: Architectural Drawings

The proposed development includes demolition of the existing 2-storey Raised Ranch style dwelling and construction of a new Modern style dwelling. The new footprint will be approximately twice the size of the existing footprint and the new dwelling will be built closer to Mississauga Road. The placement of the larger dwelling on the lot is constrained by the narrowness of the lot and the fairly shallow back yard.