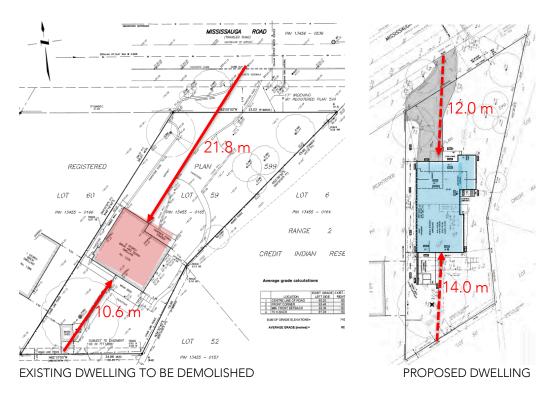

## See Appendix C: Architectural Drawings

The proposed development includes demolition of the existing 2-storey Raised Ranch style dwelling and construction of a new Modern style dwelling. The new footprint will be approximately twice the size of the existing footprint and the new dwelling will be built closer to Mississauga Road. The placement of the larger dwelling on the lot is constrained by the narrowness of the lot and the fairly shallow back yard.

In order to maintain reasonable setbacks on either side of the house and to create a larger back yard to increase the private amenity space behind the house, the new house will extend into a portion of the existing front yard. A 12.0 m setback will be maintained and there will be no tree removals. The rear yard will be increased from a 10.6 m setback to a 14.0 m setback. Variances will be required for the side yards but there are no heritage concerns because the existing west side yard is already narrow and the east property line splays outward towards Mississauga Road. The adjacent heritage building at 1262 Mississauga Road is not situated close to this property line and is well buffered by a large yards on all sides and trees planted around the permitter of the property.

Variances will be required for the height and length of the building and for the side yards. These variances are needed because of the narrow shape of the lot and the sloping grade at the back and on the east side. Impacts on heritage resources, including the Mississauga Scenic Route and the adjacent Designated heritage property are negligible. Comments are provided in the charr below: (see next page)

| VARIANCE           | PRPOPOSED                                                                    | PERMITTED | HERITAGE COMMENT                                                                                                                                                                                                                                                                                                                                                                               |  |  |
|--------------------|------------------------------------------------------------------------------|-----------|------------------------------------------------------------------------------------------------------------------------------------------------------------------------------------------------------------------------------------------------------------------------------------------------------------------------------------------------------------------------------------------------|--|--|
| Height             | TBD,<br>grading not<br>finalized                                             | 7.5 m     | A variance is required because of the grading of the site that results in greater heights at the back and on the east side. The height of the front elevation is estimated to be approximately 8.0 m on the west side and 9.5 m on the east side. Therefore, the proposed dwelling will be about 8.0 m at the level of Mississauga Road and therefore not considered to be a heritage concern. |  |  |
| Building<br>Length | Building 22.89 m 20.0 m This is a long narrow lot that can accommodate the p |           |                                                                                                                                                                                                                                                                                                                                                                                                |  |  |
| East side yard     | 3.82 m                                                                       | 5.92 m    | The existing side yard is non-conforming (4.5 m existing)                                                                                                                                                                                                                                                                                                                                      |  |  |
| West side yard     | 2.68 m                                                                       | 2.41 m    | The existing side yard is non-conforming (1.92 m existing)                                                                                                                                                                                                                                                                                                                                     |  |  |