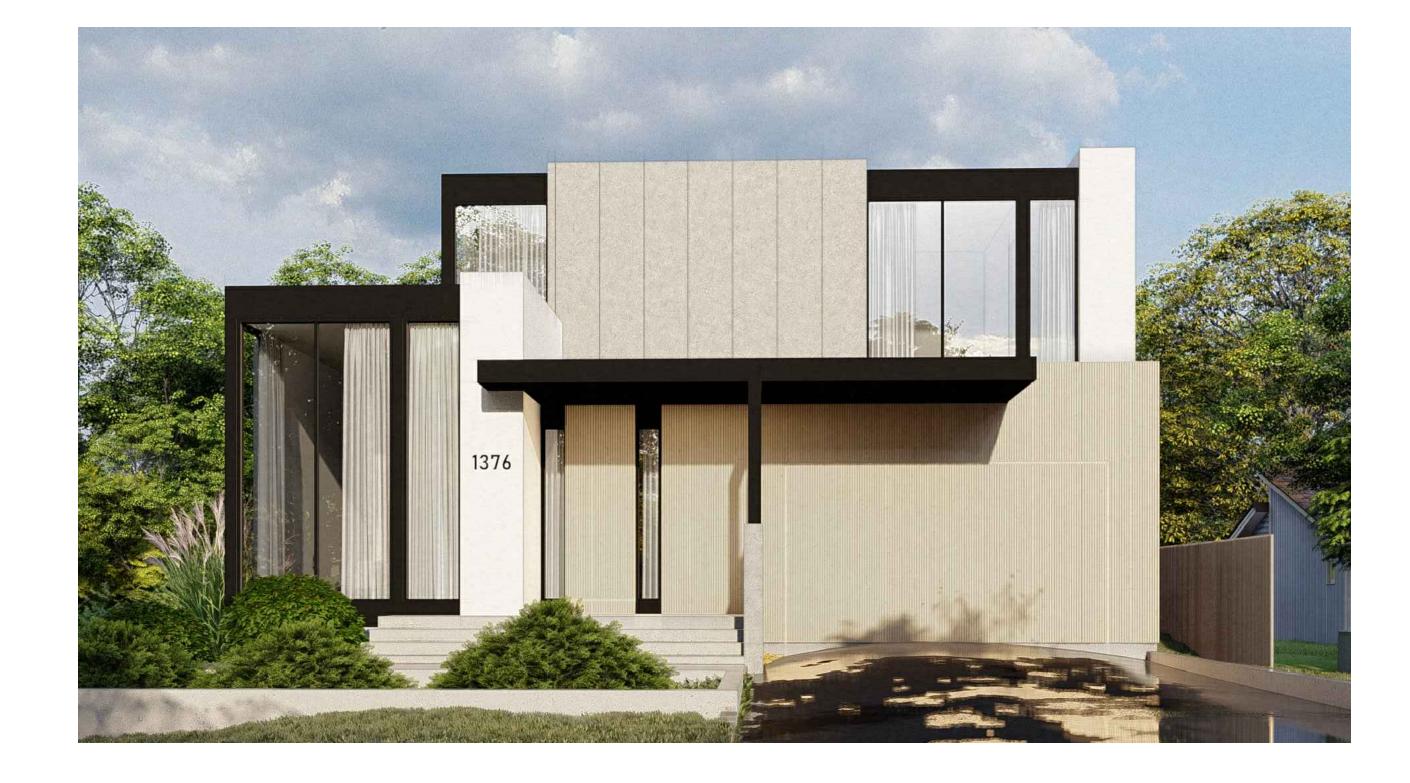

FRONT ELEVATION – the roof height at the level of Mississauga Road is approximately 8.0 m

The design of the house is a good example of Modern design. The massing is well articulated with a series of overlapping cubic volumes. The primary cladding materials are wood siding, concrete and stucco and there are large areas of glazing that are framed with aluminum composite panels. The palette is a contrast between dark and light tones, the wood siding, concrete and stucco are light toned and the aluminum window frames are black or dark brown.

The front entrance faces Mississauga Road and has a cantilevered canopy overhead. There are four steps up to the front door and landscaping around the foundation. The garage is integrated into the design and has a wood door that faces Mississauga Road. The existing driveway and hammerhead are being maintained. The renderings shows that the intention is to retain all of the mature trees in the front yard.