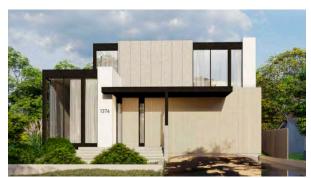

FRONT ELEVATION – the roof height at the level of Mississauga Road is approximately 8.0 m

The design of the house is a good example of Modern design. The massing is well articulated with a series of overlapping cubic volumes. The primary cladding materials are wood siding, concrete and stucco and there are large areas of glazing that are framed with aluminum composite panels. The palette is a contrast between dark and light tones, the wood siding, concrete and stucco are light toned and the aluminum window frames are black or dark brown.

The front entrance faces Mississauga Road and has a cantilevered canopy overhead. There are four steps up to the front door and landscaping around the foundation. The garage is integrated into the design and has a wood door that faces Mississauga Road. The existing driveway and hammerhead are being maintained. The renderings shows that the intention is to retain all of the mature trees in the front yard.