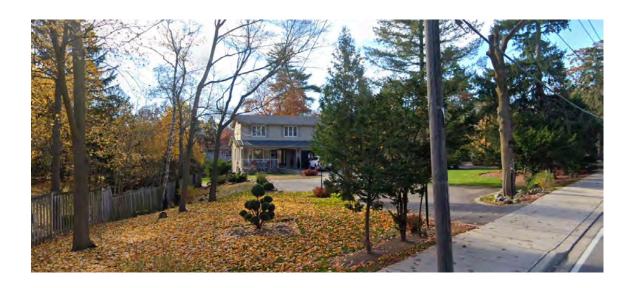

### See Appendix A: Photo Documentation

The subject property is located within the Clarkson-Lorne Park Neighbourhood Character Area. It is situated on the south side of Mississauga Road, between Indian Road and Shenandoah Drive. Mississauga Road is identified in the Mississauga Plan as a major collector road and is also identified as a 'scenic route'. Adjacent properties contain one and two-storey single-detached homes on large lots with mature landscapes including large trees along Mississauga Road.

LOCATION MAP – south side of Mississauga Road, between Indian Road & Shenandoah Drive

STREETSCAPE VIEW - looking west on Mississauga Road, subject property visible on the left

The roughly rectangular lot is irregularly shaped and is just over 0.3 acres in size. The lot contains a single-detached dwelling that is set well back in the lot and oriented towards Mississauga Road. The orientation to the road is lightly skewed and adjacent properties have a similar orientation. The large front yard contains a paved driveway and parking area, lawn and mature trees along the frontage on Mississauga Road. The side yards are narrow and the rear yard is much smaller than the front yard. The dwelling located on the subject property is a 2-storey Raised Ranch style house constructed in the 1960s.

AERIAL PHOTO - 1376 Mississauga Road has a large front yard, narrow side yards and a relatively small back yard.

SUBJECT DWELLING – 2-storey Raised Ranch style house built in the 1960s