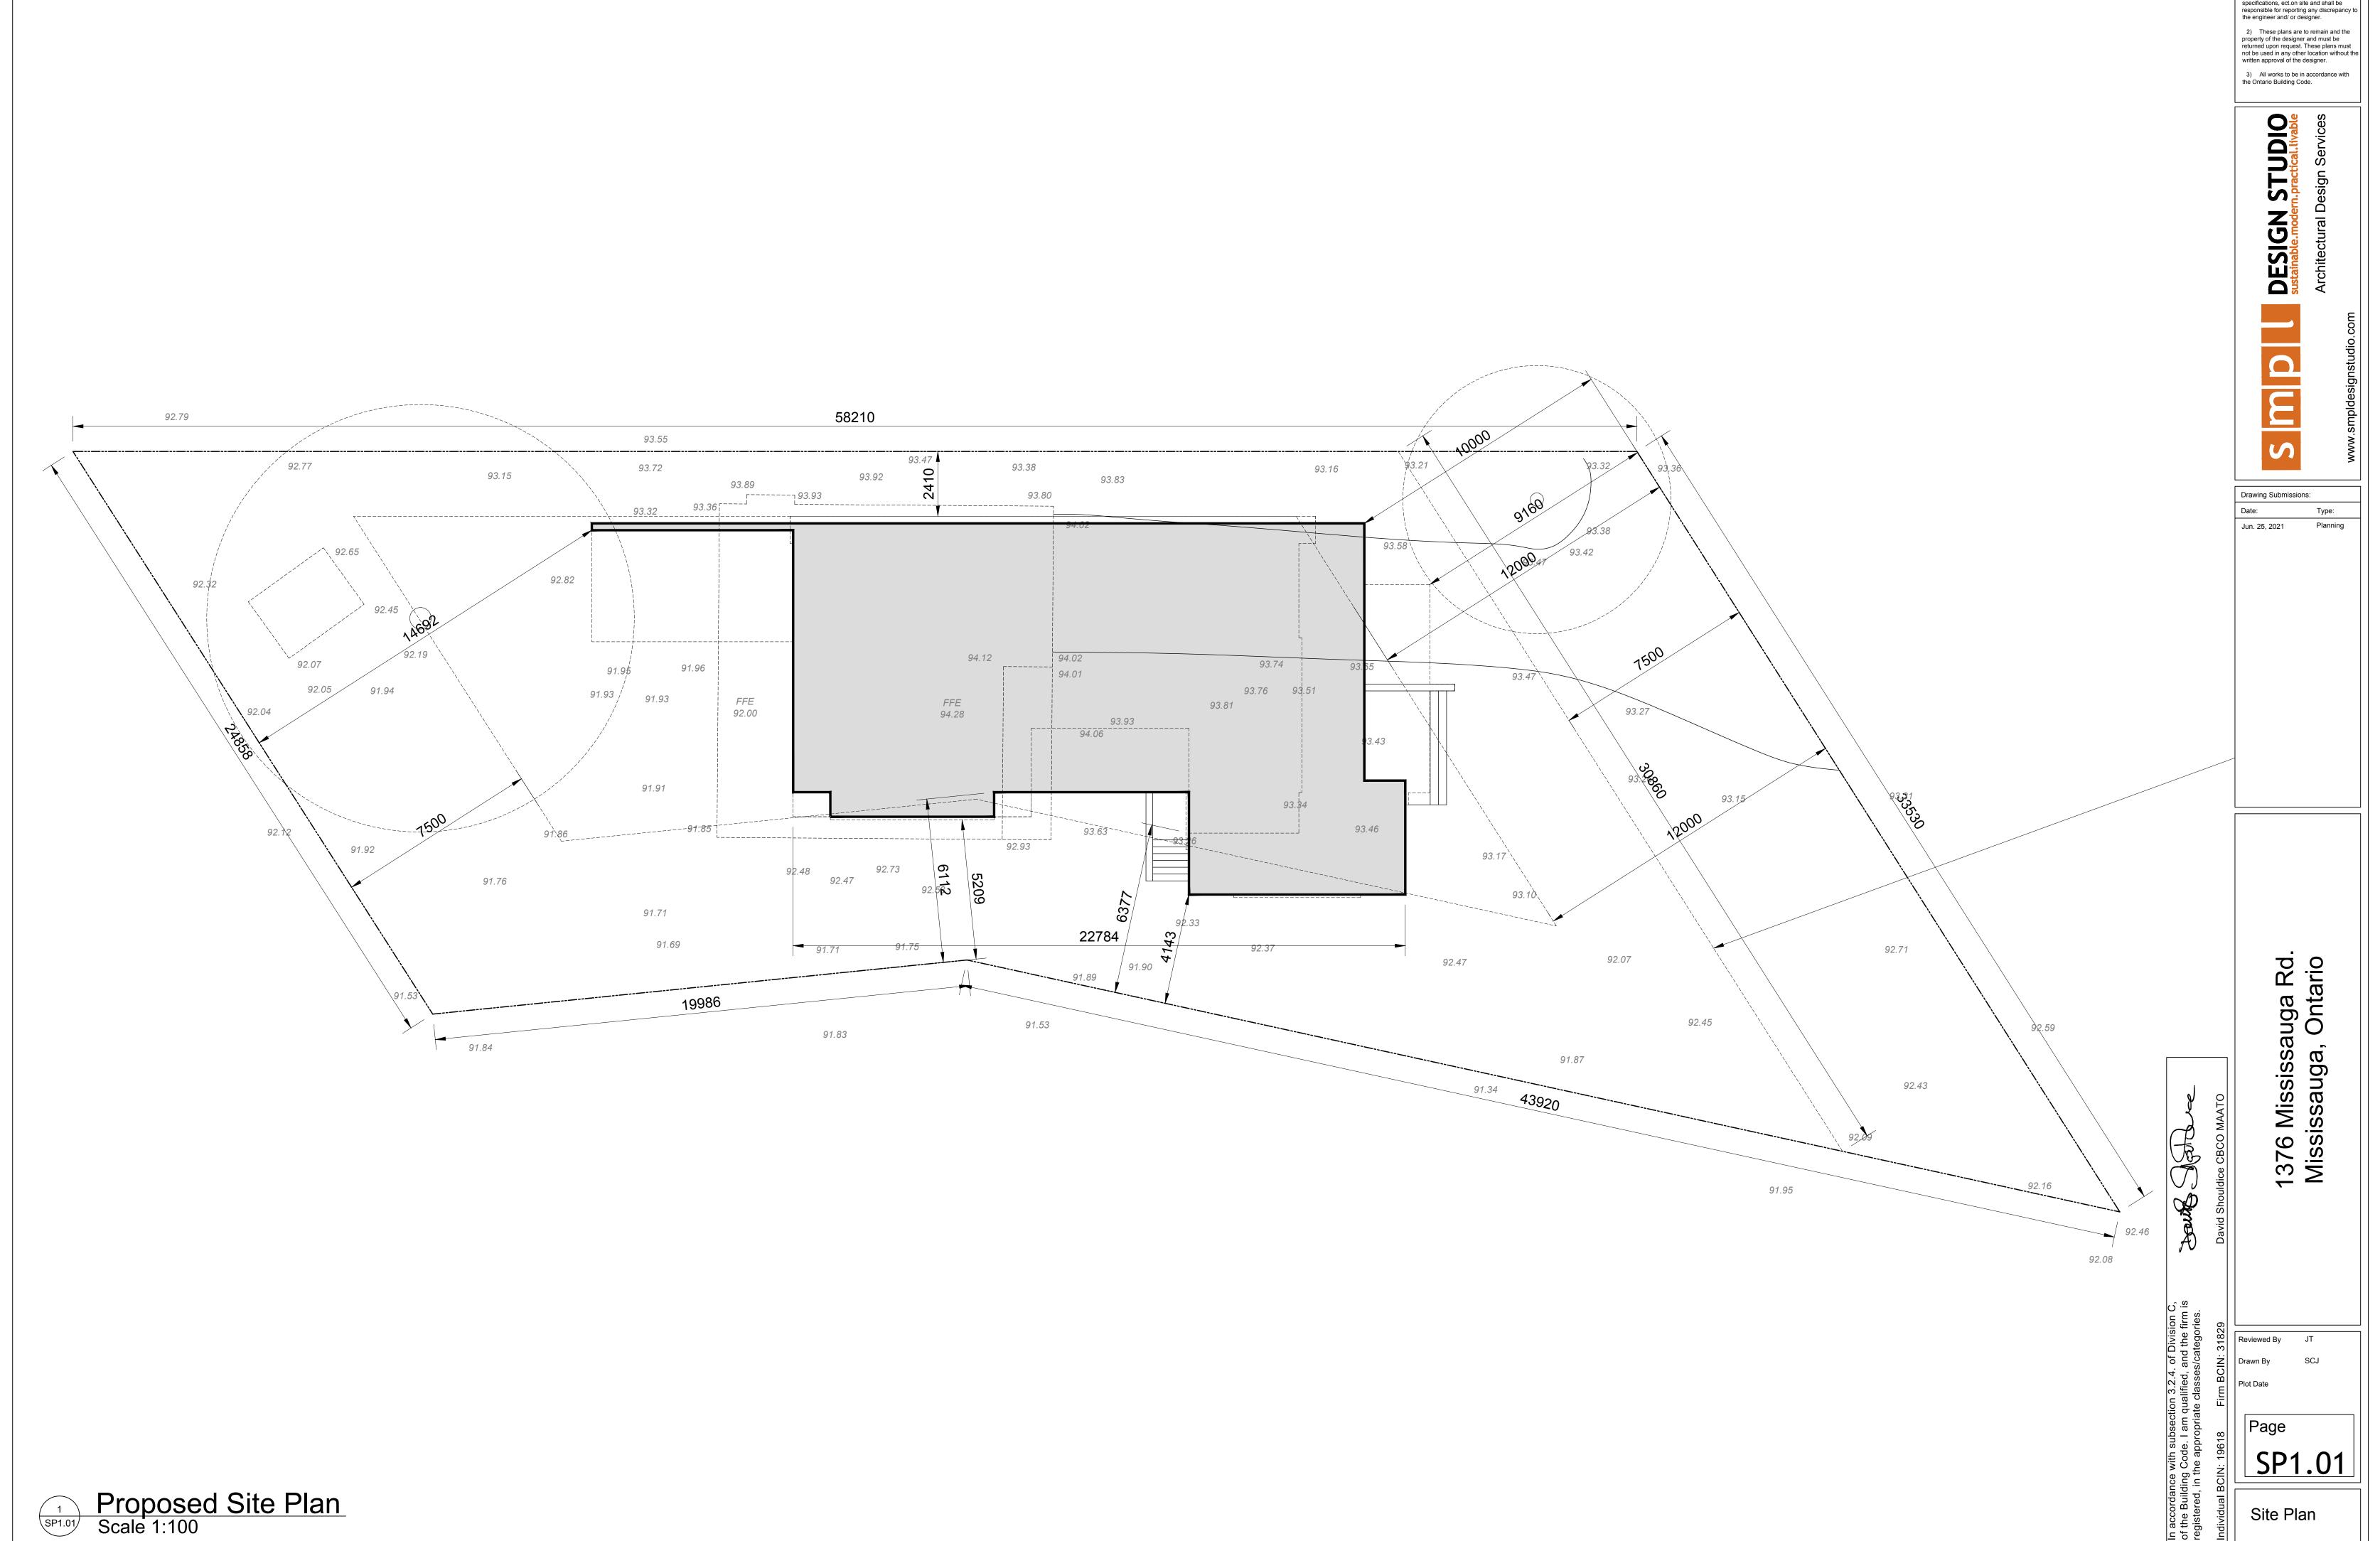

## See Appendix C: Architectural Drawings

The proposed development includes demolition of the existing 2-storey Raised Ranch style dwelling and construction of a new Modern style dwelling. The new footprint will be approximately twice the size of the existing footprint and the new dwelling will be built closer to Mississauga Road. The placement of the larger dwelling on the lot is constrained by the narrowness of the lot and the fairly shallow back yard.

In order to maintain reasonable setbacks on either side of the house and to create a larger back yard to increase the private amenity space behind the house, the new house will extend into a portion of the existing front yard. A 12.0 m setback will be maintained and there will be no tree removals. The rear yard will be increased from a 10.6 m setback to a 14.0 m setback. Variances will be required for the side yards but there are no heritage concerns because the existing west side yard is already narrow and the east property line splays outward towards Mississauga Road. The adjacent heritage building at 1262 Mississauga Road is not situated close to this property line and is well buffered by a large yards on all sides and trees planted around the permitter of the property.

PROPSOED SITE PLAN - maintain and enhance existing trees and landscape in the shaded areas