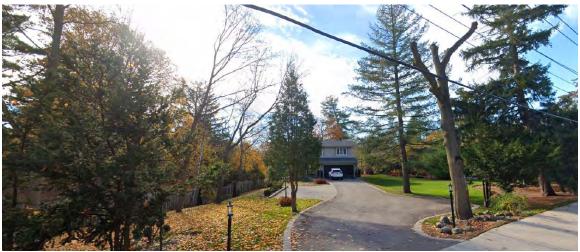

### See Appendix A: Photo Documentation

The subject property is located within the Clarkson-Lorne Park Neighbourhood Character Area. It is situated on the south side of Mississauga Road, between Indian Road and Shenandoah Drive. Mississauga Road is identified in the Mississauga Plan as a major collector road and is also identified as a 'scenic route'. Adjacent properties contain one and two-storey single-detached homes on large lots with mature landscapes including large trees along Mississauga Road.

LOCATION MAP – south side of Mississauga Road, between Indian Road & Shenandoah Drive

STREETSCAPE VIEW - looking west on Mississauga Road, subject property visible on the left

The roughly rectangular lot is irregularly shaped and is just over 0.3 acres in size. The lot contains a single-detached dwelling that is set well back in the lot and oriented towards Mississauga Road. The orientation to the road is lightly skewed and adjacent properties have a similar orientation. The large front yard contains a paved driveway and parking area, lawn and mature trees along the frontage on Mississauga Road. The side yards are narrow and the rear yard is much smaller than the front yard. The dwelling located on the subject property is a 2-storey Raised Ranch style house constructed in the 1960s.

AERIAL PHOTO - 1376 Mississauga Road has a large front yard, narrow side yards and a relatively small back yard.

SUBJECT DWELLING – 2-storey Raised Ranch style house built in the 1960s