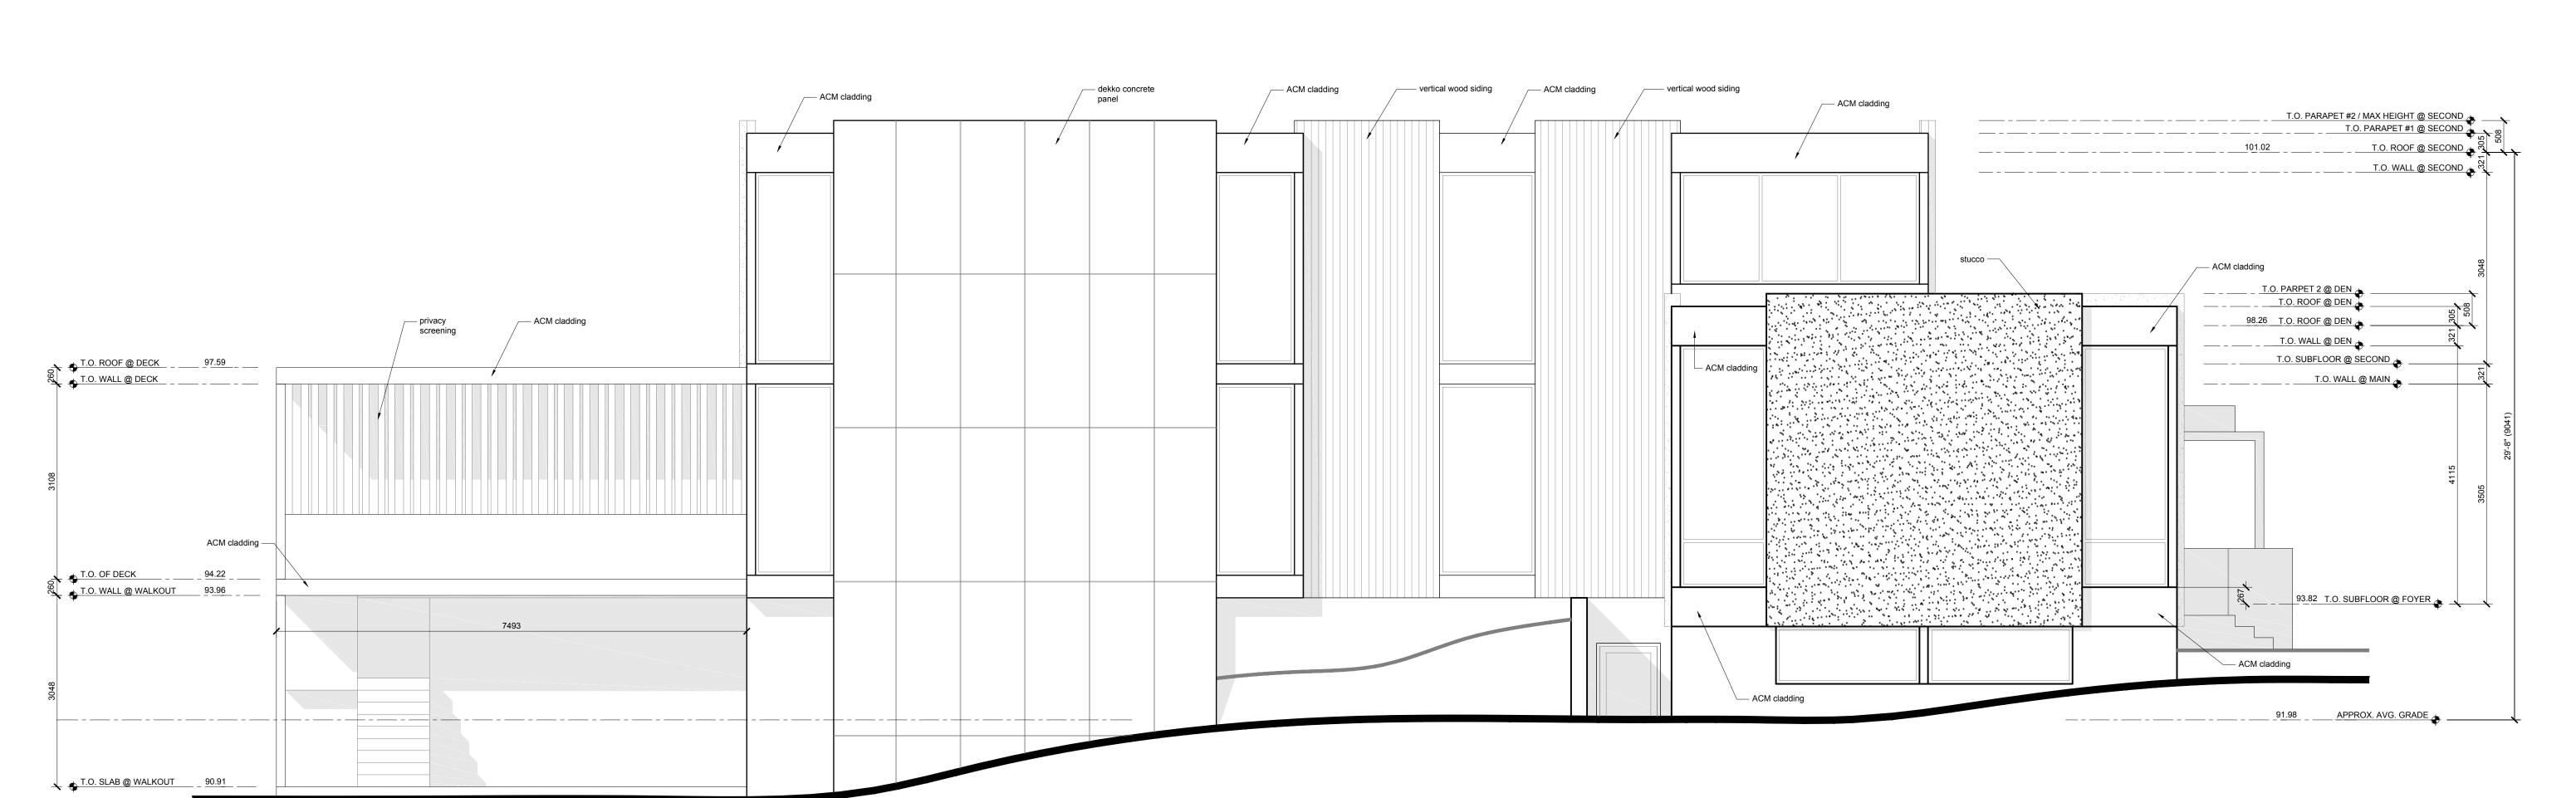

## See Appendix C: Architectural Drawings

The proposed development includes demolition of the existing 2-storey Raised Ranch style dwelling and construction of a new Modern style dwelling. The new footprint will be approximately twice the size of the existing footprint and the new dwelling will be built closer to Mississauga Road. The placement of the larger dwelling on the lot is constrained by the narrowness of the lot and the fairly shallow back yard.

The east side and rear elevation have the same high quality of design as the main elevation so that the massing is well articulated, through the use of different cladding materials and dramatic contrasts between large areas of wall and large areas of glazing. The site slopes down at the back so the basement level walks out to a covered patio. The renderings show new landscaping in front of the house and in the east side yard consisting of low shrubs, grasses and small specimen trees.

The streetscape provided by SIMPL Design Studio demonstrates that scale of the proposed dwelling is compatible with the scale of adjacent dwellings and the proposed setback allows for ample landscaping in front of the house and retention of existing trees in the front yard. Setbacks on this side of Mississauga Road are very deep and exceed the minimum required under the zoning by-law. The setback of the proposed dwelling exceeds the minimum setback allowed so that it is more contextually appropriate and was revised based on a request from the heritage consultant.

STREETSCAPE – the 2-storey height of the proposed dwelling is compatible with adjacent dwellings and no changes to the frontage on Mississauga Road are proposed – no tree removals are required and the existing driveway and landscaping in the front yard will be retained