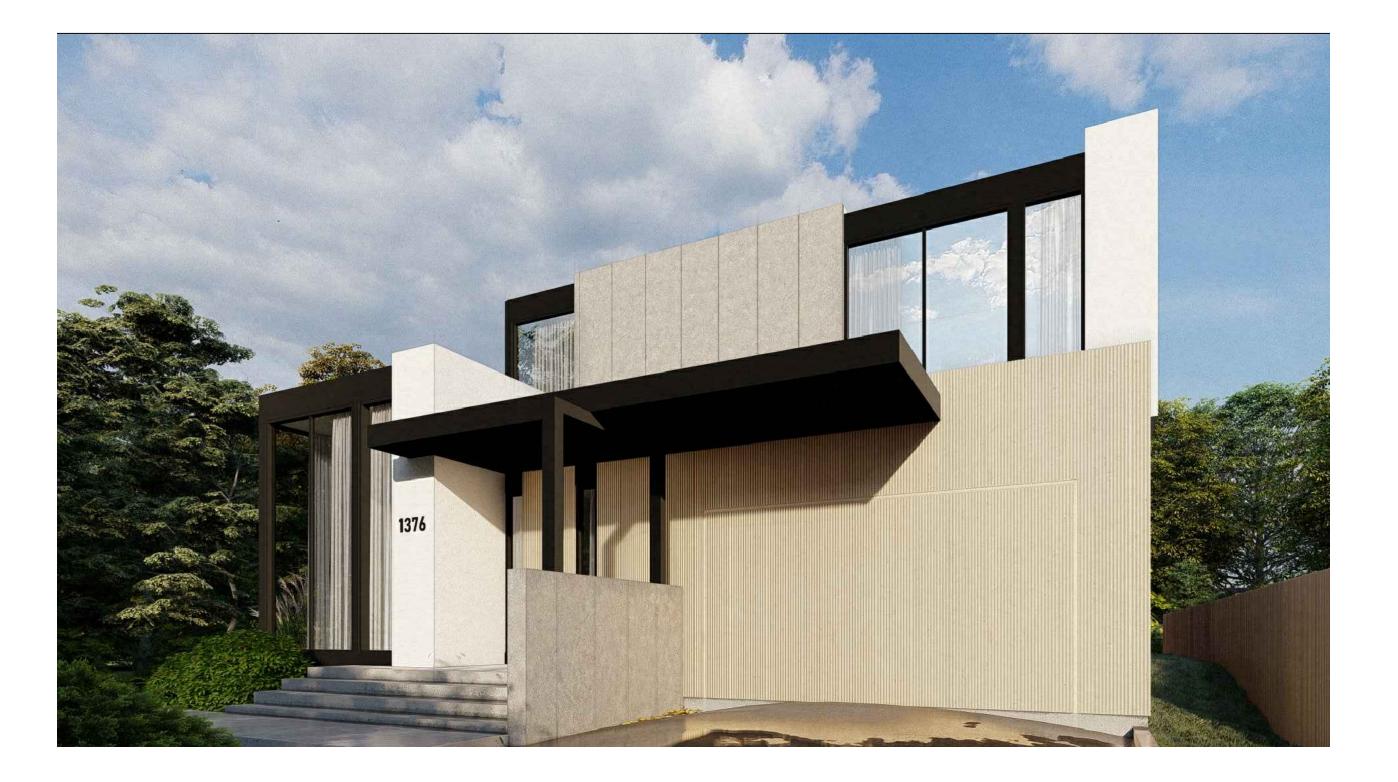

FRONT ELEVATION – the roof height at the level of Mississauga Road is approximately 8.0 m

The design of the house is a good example of Modern design. The massing is well articulated with a series of overlapping cubic volumes. The primary cladding materials are wood siding, concrete and stucco and there are large areas of glazing that are framed with aluminum composite panels. The palette is a contrast between dark and light tones, the wood siding, concrete and stucco are light toned and the aluminum window frames are black or dark brown.

The east side and rear elevation have the same high quality of design as the main elevation so that the massing is well articulated, through the use of different cladding materials and dramatic contrasts between large areas of wall and large areas of glazing. The site slopes down at the back so the basement level walks out to a covered patio. The renderings show new landscaping in front of the house and in the east side yard consisting of low shrubs, grasses and small specimen trees.