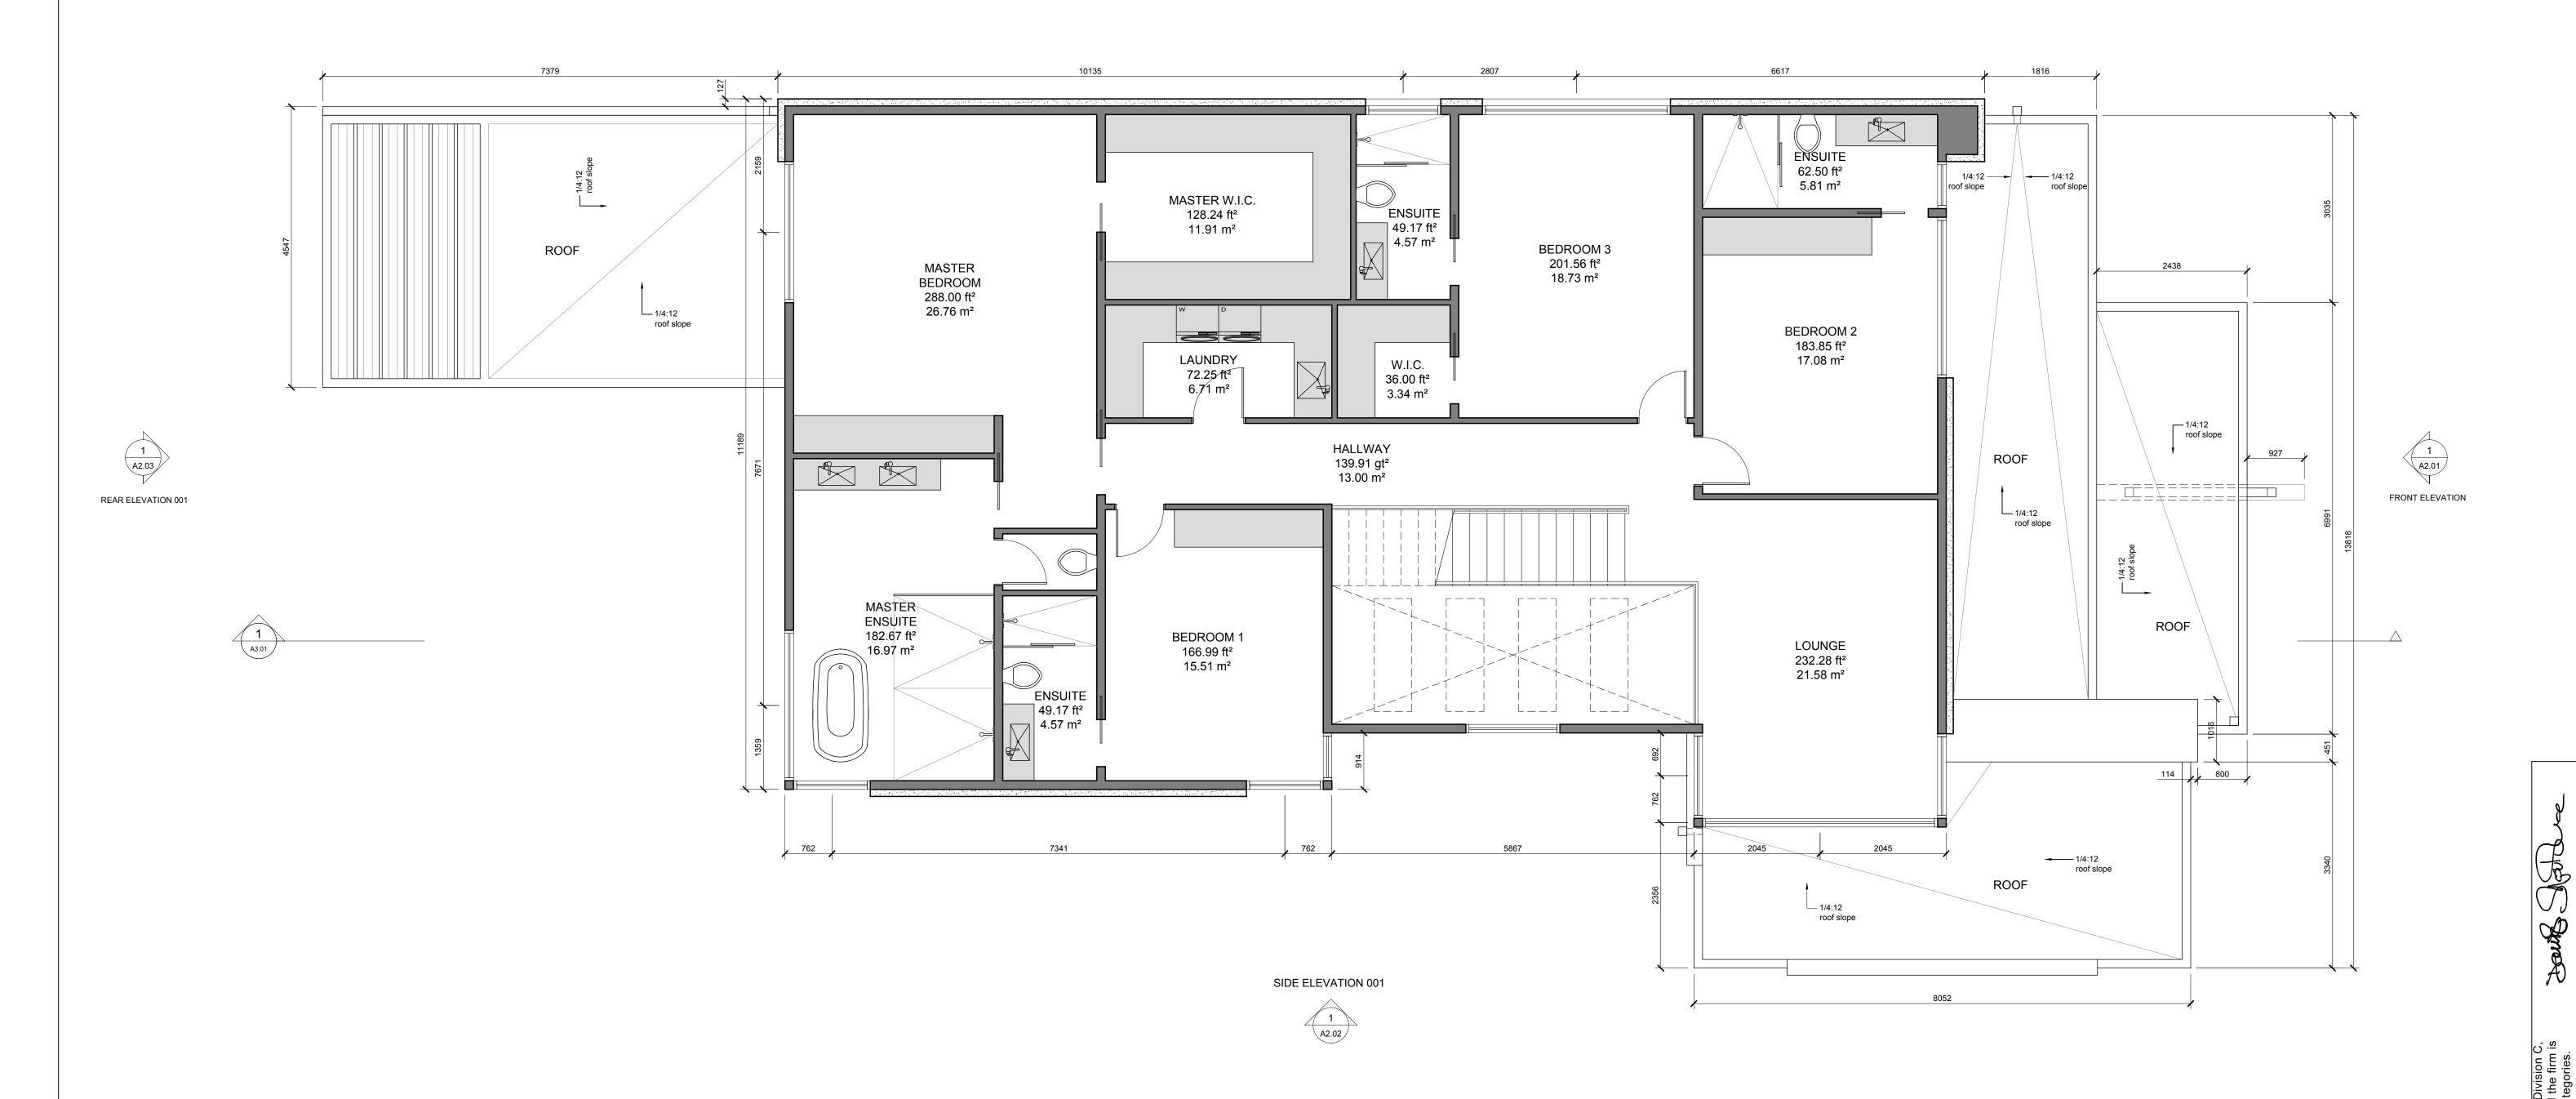

## See Appendix C: Architectural Drawings

The proposed development includes demolition of the existing 2-storey Raised Ranch style dwelling and construction of a new Modern style dwelling. The new footprint will be approximately twice the size of the existing footprint and the new dwelling will be built closer to Mississauga Road. The placement of the larger dwelling on the lot is constrained by the narrowness of the lot and the fairly shallow back yard.

In order to maintain reasonable setbacks on either side of the house and to create a larger back yard to increase the private amenity space behind the house, the new house will extend into a portion of the existing front yard. A 12.0 m setback will be maintained and there will be no tree removals. The rear yard will be increased from a 10.6 m setback to a 14.0 m setback. Variances will be required for the side yards but there are no heritage concerns because the existing west side yard is already narrow and the east property line splays outward towards Mississauga Road. The adjacent heritage building at 1262 Mississauga Road is not situated close to this property line and is well buffered by a large yards on all sides and trees planted around the permitter of the property.

Variances will be required for the height and length of the building and for the side yards. These variances are needed because of the narrow shape of the lot and the sloping grade at the back and on the east side. Impacts on heritage resources, including the Mississauga Scenic Route and the adjacent Designated heritage property are negligible. Comments are provided in the charr below: (see next page)

| VARIANCE           | PRPOPOSED                                                                    | PERMITTED | HERITAGE COMMENT                                                                                                                                                                                                                                                                                                                                                                               |  |  |
|--------------------|------------------------------------------------------------------------------|-----------|------------------------------------------------------------------------------------------------------------------------------------------------------------------------------------------------------------------------------------------------------------------------------------------------------------------------------------------------------------------------------------------------|--|--|
| Height             | TBD,<br>grading not<br>finalized                                             | 7.5 m     | A variance is required because of the grading of the site that results in greater heights at the back and on the east side. The height of the front elevation is estimated to be approximately 8.0 m on the west side and 9.5 m on the east side. Therefore, the proposed dwelling will be about 8.0 m at the level of Mississauga Road and therefore not considered to be a heritage concern. |  |  |
| Building<br>Length | Building 22.89 m 20.0 m This is a long narrow lot that can accommodate the p |           |                                                                                                                                                                                                                                                                                                                                                                                                |  |  |
| East side yard     | 3.82 m                                                                       | 5.92 m    | The existing side yard is non-conforming (4.5 m existing)                                                                                                                                                                                                                                                                                                                                      |  |  |
| West side yard     | 2.68 m                                                                       | 2.41 m    | The existing side yard is non-conforming (1.92 m existing)                                                                                                                                                                                                                                                                                                                                     |  |  |