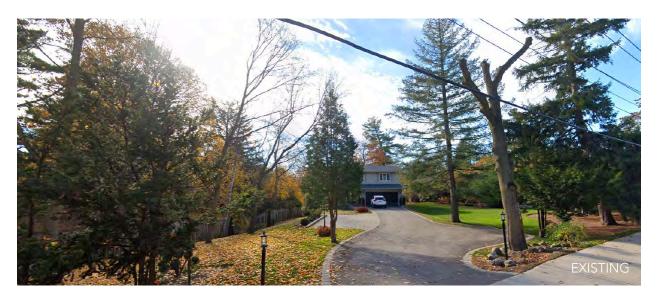

### See Appendix A: Photo Documentation

The subject property is located within the Clarkson-Lorne Park Neighbourhood Character Area. It is situated on the south side of Mississauga Road, between Indian Road and Shenandoah Drive. Mississauga Road is identified in the Mississauga Plan as a major collector road and is also identified as a 'scenic route'. Adjacent properties contain one and two-storey single-detached homes on large lots with mature landscapes including large trees along Mississauga Road.

LOCATION MAP – south side of Mississauga Road, between Indian Road & Shenandoah Drive

STREETSCAPE VIEW - looking west on Mississauga Road, subject property visible on the left

The roughly rectangular lot is irregularly shaped and is just over 0.3 acres in size. The lot contains a single-detached dwelling that is set well back in the lot and oriented towards Mississauga Road. The orientation to the road is lightly skewed and adjacent properties have a similar orientation. The large front yard contains a paved driveway and parking area, lawn and mature trees along the frontage on Mississauga Road. The side yards are narrow and the rear yard is much smaller than the front yard. The dwelling located on the subject property is a 2-storey Raised Ranch style house constructed in the 1960s.

AERIAL PHOTO - 1376 Mississauga Road has a large front yard, narrow side yards and a relatively small back yard.

SUBJECT DWELLING – 2-storey Raised Ranch style house built in the 1960s