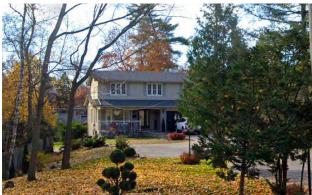

LOCATION MAP – south side of Mississauga Road, between Indian Road & Shenandoah Drive

STREETSCAPE VIEW - looking west on Mississauga Road, subject property visible on the left

The roughly rectangular lot is irregularly shaped and is just over 0.3 acres in size. The lot contains a single-detached dwelling that is set well back in the lot and oriented towards Mississauga Road. The orientation to the road is lightly skewed and adjacent properties have a similar orientation. The large front yard contains a paved driveway and parking area, lawn and mature trees along the frontage on Mississauga Road. The side yards are narrow and the rear yard is much smaller than the front yard. The dwelling located on the subject property is a 2-storey Raised Ranch style house constructed in the 1960s.

AERIAL PHOTO - 1376 Mississauga Road has a large front yard, narrow side yards and a relatively small back yard.

SUBJECT DWELLING – 2-storey Raised Ranch style house built in the 1960s