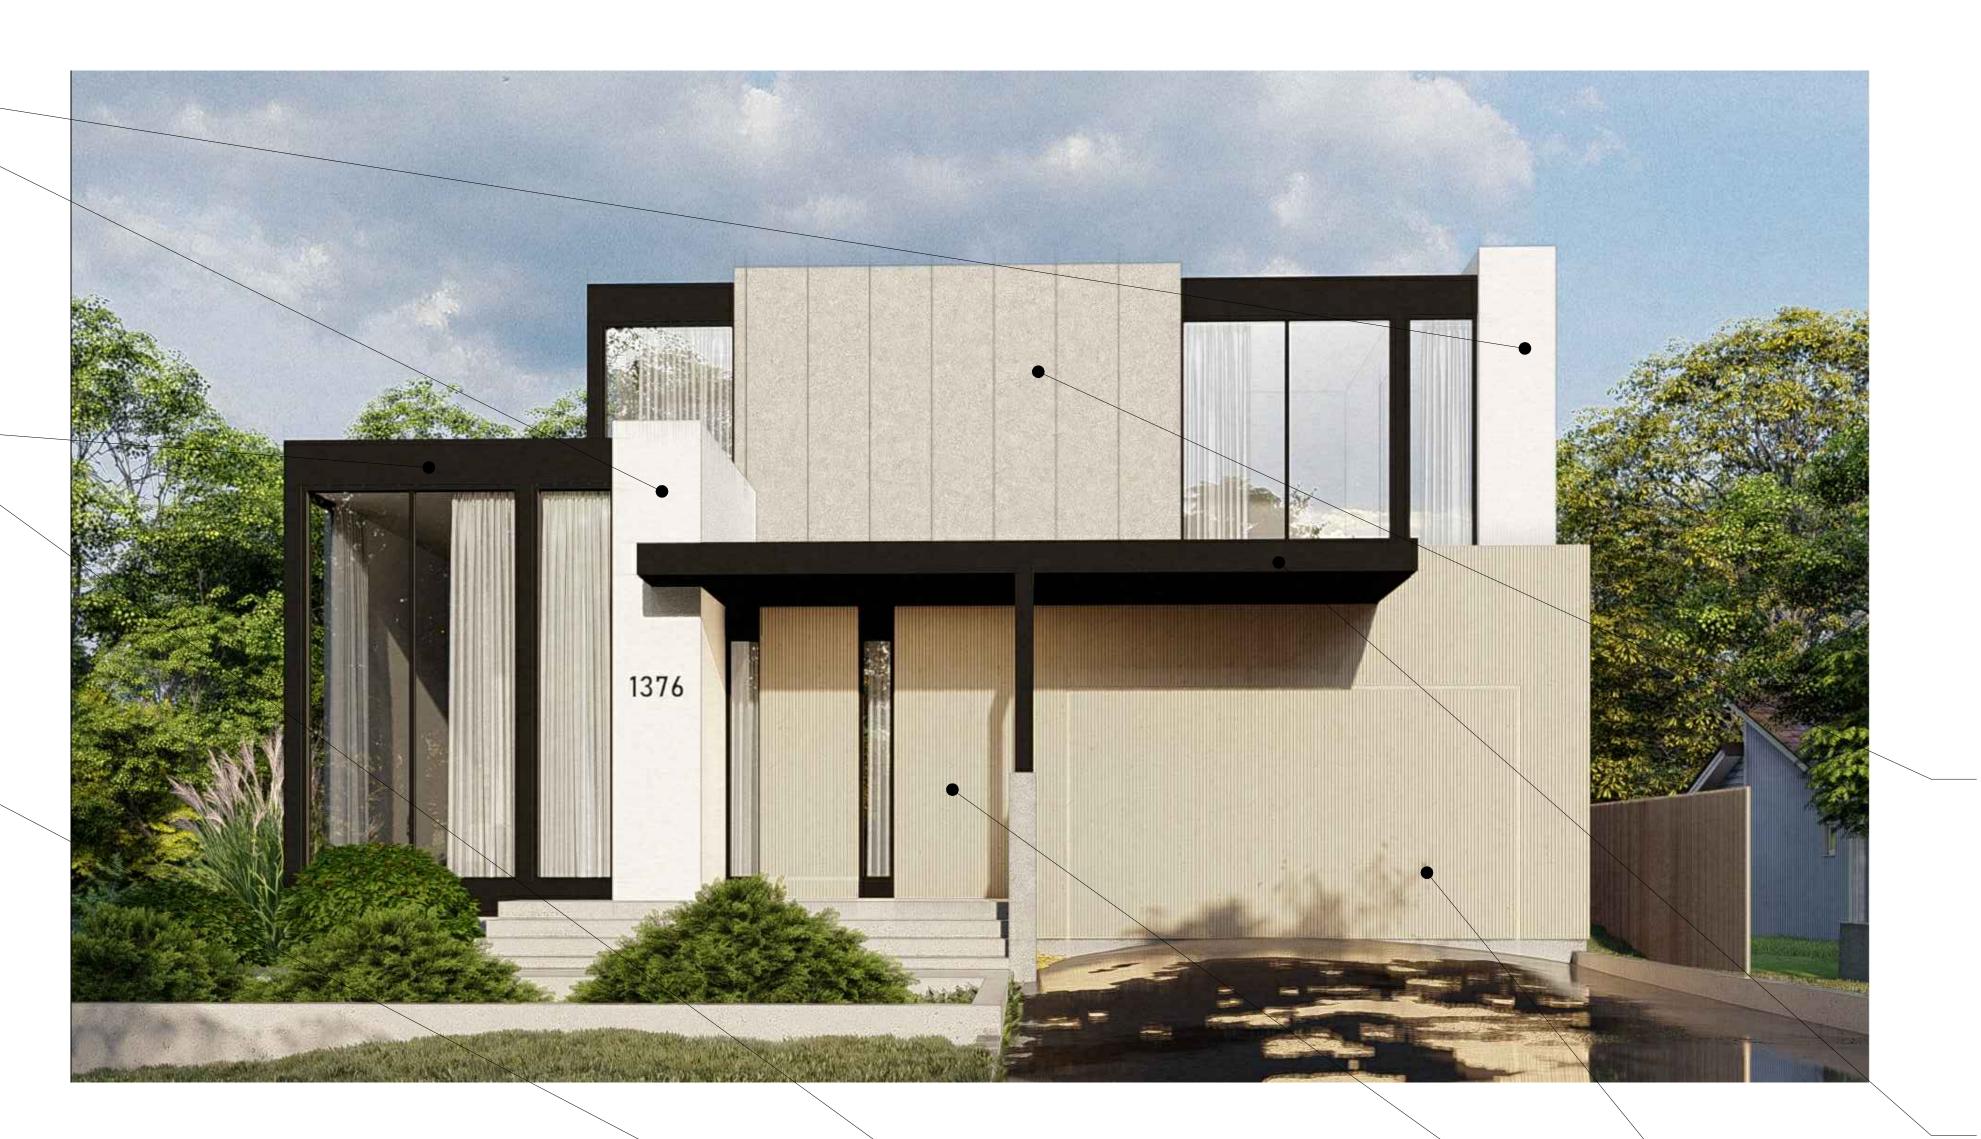

FRONT ELEVATION – the roof height at the level of Mississauga Road is approximately 8.0 m

The design of the house is a good example of Modern design. The massing is well articulated with a series of overlapping cubic volumes. The primary cladding materials are wood siding, concrete and stucco and there are large areas of glazing that are framed with aluminum composite panels. The palette is a contrast between dark and light tones, the wood siding, concrete and stucco are light toned and the aluminum window frames are black or dark brown.

The front entrance faces Mississauga Road and has a cantilevered canopy overhead. There are four steps up to the front door and landscaping around the foundation. The garage is integrated into the design and has a wood door that faces Mississauga Road. The existing driveway and hammerhead are being maintained. The renderings shows that the intention is to retain all of the mature trees in the front yard.

The east side and rear elevation have the same high quality of design as the main elevation so that the massing is well articulated, through the use of different cladding materials and dramatic contrasts between large areas of wall and large areas of glazing. The site slopes down at the back so the basement level walks out to a covered patio. The renderings show new landscaping in front of the house and in the east side yard consisting of low shrubs, grasses and small specimen trees.

The streetscape provided by SIMPL Design Studio demonstrates that scale of the proposed dwelling is compatible with the scale of adjacent dwellings and the proposed setback allows for ample landscaping in front of the house and retention of existing trees in the front yard. Setbacks on this side of Mississauga Road are very deep and exceed the minimum required under the zoning by-law. The setback of the proposed dwelling exceeds the minimum setback allowed so that it is more contextually appropriate and was revised based on a request from the heritage consultant.

STREETSCAPE – the 2-storey height of the proposed dwelling is compatible with adjacent dwellings and no changes to the frontage on Mississauga Road are proposed – no tree removals are required and the existing driveway and landscaping in the front yard will be retained