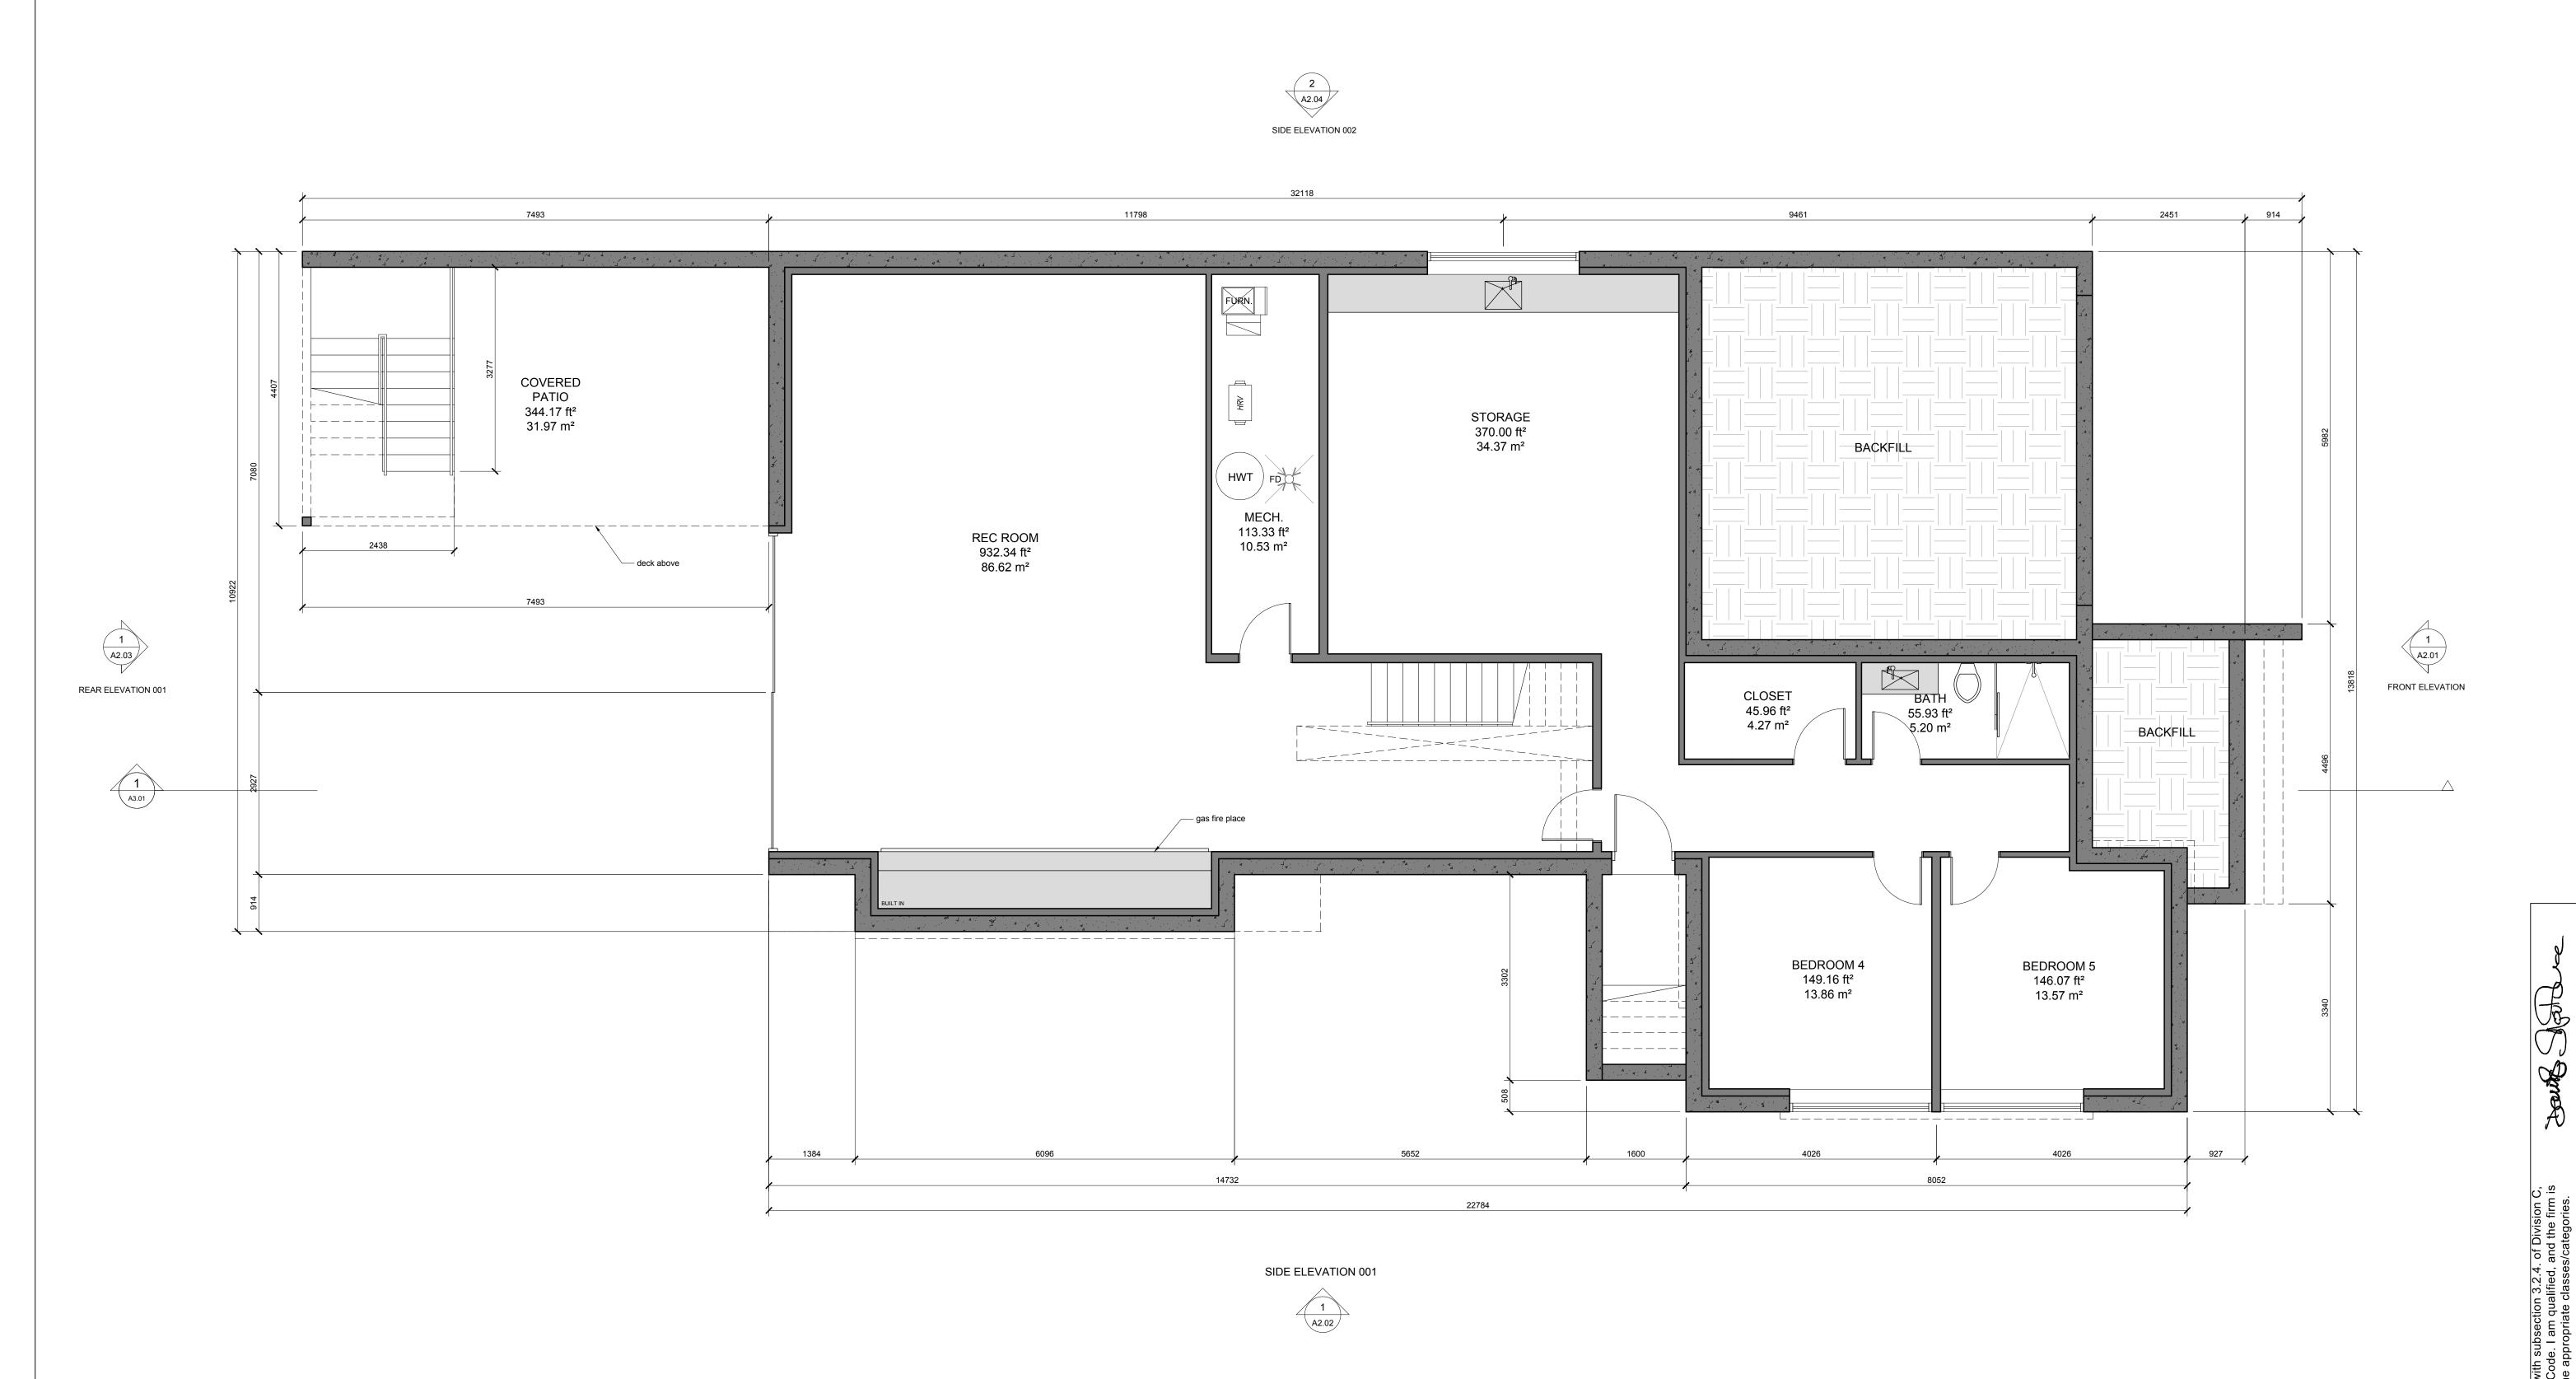

## See Appendix C: Architectural Drawings

The proposed development includes demolition of the existing 2-storey Raised Ranch style dwelling and construction of a new Modern style dwelling. The new footprint will be approximately twice the size of the existing footprint and the new dwelling will be built closer to Mississauga Road. The placement of the larger dwelling on the lot is constrained by the narrowness of the lot and the fairly shallow back yard.