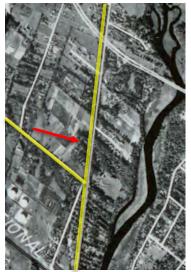

## 1376 Mississauga Road

The subject property is associated with post-WWII suburban development along Mississauga Road on former agricultural land. The 1954 Aerial Photo shows the rural character of this section of Mississauga Road beginning to be transformed and there are two new streets off Mississauga Road lined with dwellings. At this time, the area where the subject property is located was still being used as an agricultural field. The 1969 Aerial Photo shows new subdivisions built on the remaining agricultural lands on either side of Mississauga Road and the subject property has been built by this time. The 1974 Topographical Map shows the area completely transformed into the current street pattern of residential streets. The subject dwelling was therefore built sometime between 1958, when Plan 599 was Registered and 1969, when it appears on aerial photos.

1954 AERIAL PHOTO - agricultural

1969 AERIAL PHOTO – the subject dwelling appears in this photo

1974 TOPOGRAPHICAL MAP – the modern street layout is established – the subject dwelling was built in the 1960s and is associated with Post-WW II suburban development on either side of Mississauga Road