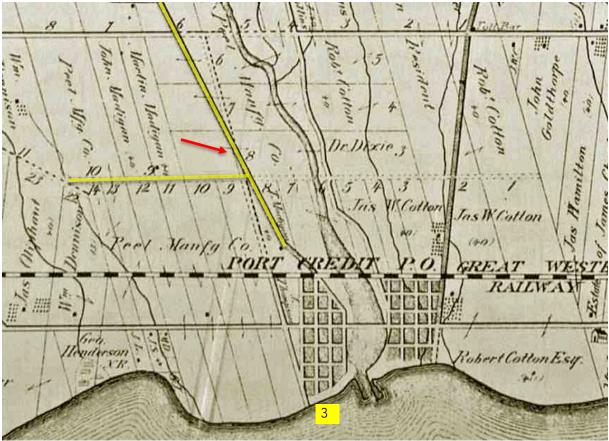

1849 MAP – 1. Mississauga village on the Credit River – 2. Lot 6, Range II Credit Indian Reserve

The subject property is located in **Lot 6** in **Range II of the Credit Indian Reserve (CIR)**. This lot, along with adjacent lots, was purchased by **Robert Cotton (1809-1885)**, a major landowner in the Toronto Township and one of the founders of Port Credit. Throughout the 19<sup>th</sup> and early 20<sup>th</sup> century this land remained agricultural. Historic mapping from 1859 and 1877 does not show any structures in the location of the subject property. By 1877, Robert Cotton had formed the **Peel Manufacturing Company** and Lot 6 was registered under this name.

1877 MAP – 3. Village of Port Credit – Lot 6 on the earlier mapping is identified on this map as Lot 8 – Robert Cotton was the director of the Peel Manufacturing Company that owned Lots 6, 7 & 8 in Range II