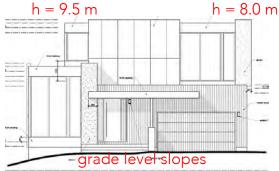

| VARIANCE           | PRPOPOSED                                                                    | PERMITTED | HERITAGE COMMENT                                                                                                                                                                                                                                                                                                                                                                               |  |  |
|--------------------|------------------------------------------------------------------------------|-----------|------------------------------------------------------------------------------------------------------------------------------------------------------------------------------------------------------------------------------------------------------------------------------------------------------------------------------------------------------------------------------------------------|--|--|
| Height             | TBD,<br>grading not<br>finalized                                             | 7.5 m     | A variance is required because of the grading of the site that results in greater heights at the back and on the east side. The height of the front elevation is estimated to be approximately 8.0 m on the west side and 9.5 m on the east side. Therefore, the proposed dwelling will be about 8.0 m at the level of Mississauga Road and therefore not considered to be a heritage concern. |  |  |
| Building<br>Length | Building 22.89 m 20.0 m This is a long narrow lot that can accommodate the p |           |                                                                                                                                                                                                                                                                                                                                                                                                |  |  |
| East side yard     | 3.82 m                                                                       | 5.92 m    | The existing side yard is non-conforming (4.5 m existing)                                                                                                                                                                                                                                                                                                                                      |  |  |
| West side yard     | 2.68 m                                                                       | 2.41 m    | The existing side yard is non-conforming (1.92 m existing)                                                                                                                                                                                                                                                                                                                                     |  |  |

FRONT ELEVATION – the roof height at the level of Mississauga Road is approximately 8.0 m

The design of the house is a good example of Modern design. The massing is well articulated with a series of overlapping cubic volumes. The primary cladding materials are wood siding, concrete and stucco and there are large areas of glazing that are framed with aluminum composite panels. The palette is a contrast between dark and light tones, the wood siding, concrete and stucco are light toned and the aluminum window frames are black or dark brown.