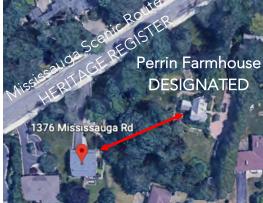

## Adjacent Cultural Heritage Resource: Perrin-Bonner-Bluett Residence (1880s)

The subject property is adjacent to a *Part IV Designated* heritage property located at 1262 Mississauga Road that contains the *Perrin-Bonner-Bluett Residence*, a Gothic Revival style farmhouse that was built in 1888. The significance of this property is described as follows:

The subject property is adjacent to the Perrin-Bonner-Bluett Residence (1888), a *Part IV Designated* heritage property located at 1362 Mississauga Road – the heritage property is buffered by a wooded area between the properties