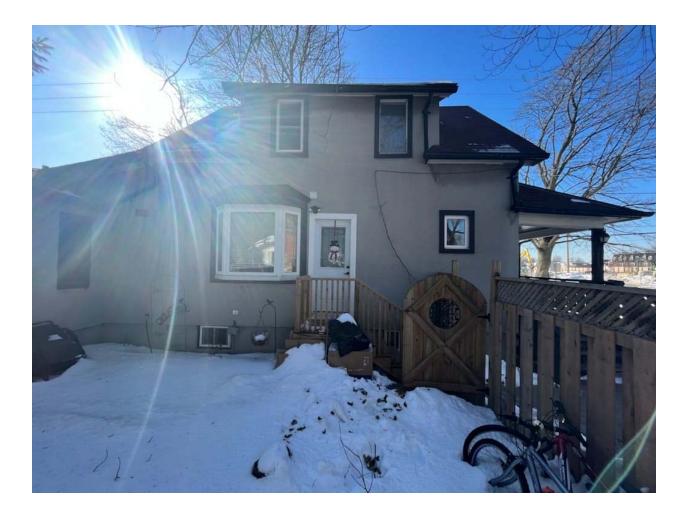

## PRE-81032; 63 PORT ST W | HERITAGE ASSESSMENT

To: Heritage Department, City of Mississauga

This letter has been prepared in conjunction with the as-submitted Heritage Property Application. We are currently seeking approval of a new interior side door entrance for the subject property. The door is a typical steel cut-out exterior type door with 23inch x 37inch Masonite glass insert. The door is insulated with a polyurethane core to provide an energy efficient entry system. The associated trim is made of a durable pre-finished white vinyl cladding. Site pictures attached along with application for reference.

The reason for the interior side door is to serve as a primary entrance for a registered second unit (permit forthcoming subject to approval of new side door). The door has been introduced in an interior side yard with a setback of ~ 6.35m to the associated deck landing (please see site plan for reference). The location of the door was to leverage the existing interior landing for stairs leading to finished basement.