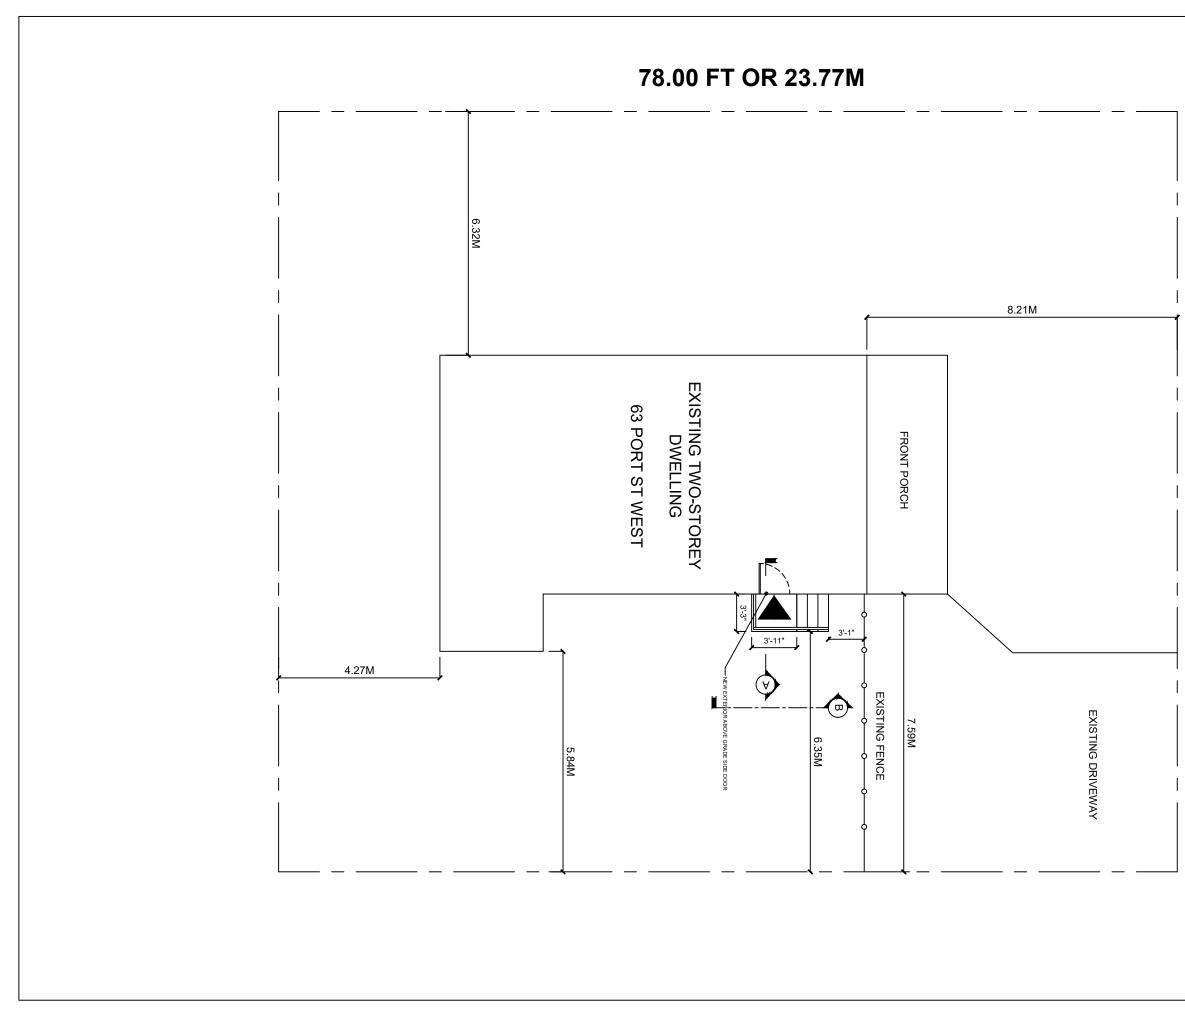

| CONS                                       |                                                                     |  |    |
|--------------------------------------------|---------------------------------------------------------------------|--|----|
|                                            |                                                                     |  |    |
| GENERAL NOTES:                             |                                                                     |  |    |
| 1.                                         | 1. VERIFY ALL DIMENSION PRIOR<br>TO CONSTRUCTION.                   |  |    |
| 2.                                         | DO NOT SCALE DRAWINGS.<br>USE WRITTEN DIMENSIONS                    |  |    |
| 3.                                         | DRAWINGS EXPRESSED IN<br>FEET AND INCHES                            |  |    |
| 4.                                         | REPORT ALL ERRORS OR<br>OMISSIONS TO THE DESIGNER<br>AS APPLICABLE. |  |    |
|                                            |                                                                     |  |    |
|                                            |                                                                     |  |    |
|                                            |                                                                     |  |    |
|                                            |                                                                     |  |    |
|                                            |                                                                     |  |    |
|                                            |                                                                     |  |    |
|                                            |                                                                     |  |    |
|                                            |                                                                     |  |    |
|                                            |                                                                     |  |    |
|                                            |                                                                     |  |    |
|                                            |                                                                     |  |    |
|                                            |                                                                     |  |    |
|                                            |                                                                     |  |    |
| NUMBER: DATE: REVISION: PROFESSIONAL SEAL: |                                                                     |  |    |
|                                            |                                                                     |  |    |
|                                            |                                                                     |  |    |
|                                            |                                                                     |  |    |
|                                            |                                                                     |  |    |
|                                            |                                                                     |  |    |
|                                            |                                                                     |  |    |
|                                            |                                                                     |  |    |
|                                            |                                                                     |  |    |
| 63 PORT STREET WST                         |                                                                     |  |    |
| TWO-STOREY DETACHED<br>DWELLING            |                                                                     |  |    |
| CHECKED BY: DATE CHECKED:                  |                                                                     |  |    |
| DRAWN BY: DATE DRAWN:<br>15/10/2021        |                                                                     |  |    |
| SHEET TITLE:                               |                                                                     |  |    |
| SITE PLAN                                  |                                                                     |  |    |
| SCALE: SHEET NUMBER:                       |                                                                     |  |    |
| 1                                          | :100                                                                |  | A1 |

The reason for the interior side door is to serve as a primary entrance for a registered second unit (permit forthcoming subject to approval of new side door). The door has been introduced in an interior side yard with a setback of ~ 6.35m to the associated deck landing (please see site plan for reference). The location of the door was to leverage the existing interior landing for stairs leading to finished basement.