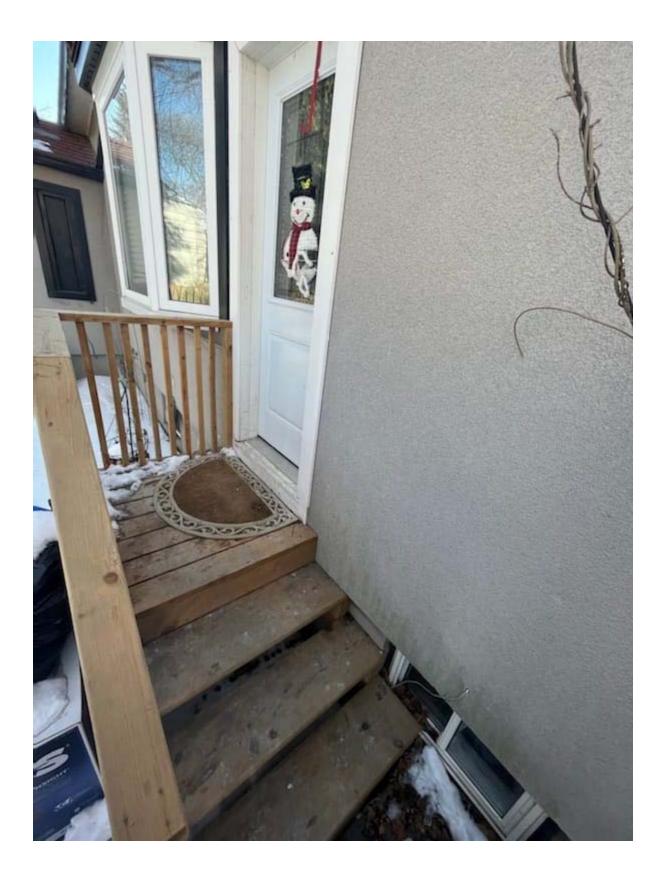

## PRE-81032; 63 PORT ST W | HERITAGE ASSESSMENT

To: Heritage Department, City of Mississauga

This letter has been prepared in conjunction with the as-submitted Heritage Property Application. We are currently seeking approval of a new interior side door entrance for the subject property. The door is a typical steel cut-out exterior type door with 23inch x 37inch Masonite glass insert. The door is insulated with a polyurethane core to provide an energy efficient entry system. The associated trim is made of a durable pre-finished white vinyl cladding. Site pictures attached along with application for reference.

The reason for the interior side door is to serve as a primary entrance for a registered second unit (permit forthcoming subject to approval of new side door). The door has been introduced in an interior side yard with a setback of ~ 6.35m to the associated deck landing (please see site plan for reference). The location of the door was to leverage the existing interior landing for stairs leading to finished basement.