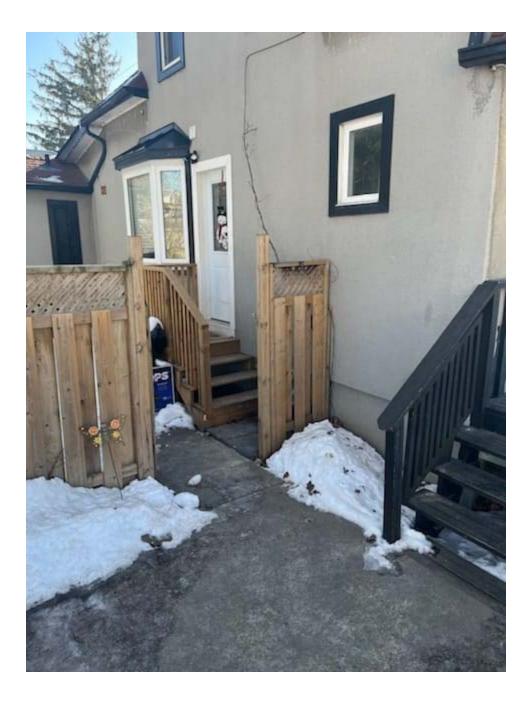

## PRE-81032; 63 PORT ST W | HERITAGE ASSESSMENT

To: Heritage Department, City of Mississauga

This letter has been prepared in conjunction with the as-submitted Heritage Property Application. We are currently seeking approval of a new interior side door entrance for the subject property. The door is a typical steel cut-out exterior type door with 23inch x 37inch Masonite glass insert. The door is insulated with a polyurethane core to provide an energy efficient entry system. The associated trim is made of a durable pre-finished white vinyl cladding. Site pictures attached along with application for reference.

The reason for the interior side door is to serve as a primary entrance for a registered second unit (permit forthcoming subject to approval of new side door). The door has been introduced in an interior side yard with a setback of ~ 6.35m to the associated deck landing (please see site plan for reference). The location of the door was to leverage the existing interior landing for stairs leading to finished basement.