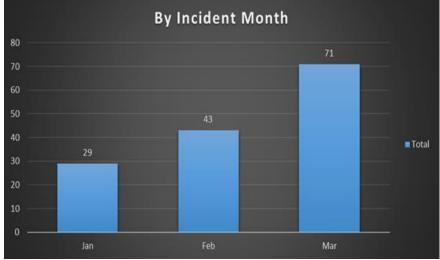

|
|   | Goreway Dr             | 1                                                                                                             |
|   | Lakeshore Rd           | 1                                                                                                             |
|   | Atwater Ave            | 1                                                                                                             |
|   | Aspen Ave              | 1                                                                                                             |
|   | Stillmeadow Rd         | 1                                                                                                             |



| Top 5 Alleged Violations A           | Count |
|--------------------------------------|-------|
| Disobey sign                         | 21    |
| Speeding                             | 17    |
| Careless Driving                     | 9     |
| Change lane-Not in safety            | 5     |
| Drive hand-held communication device | 4     |
| Unnecessary noise                    | 4     |

| Top 5 Actions      | Count |
|--------------------|-------|
| First Letter       | 69    |
| Second Letter      | 2     |
| <b>Grand Total</b> | 71    |
|                    |       |
|                    |       |
|                    |       |