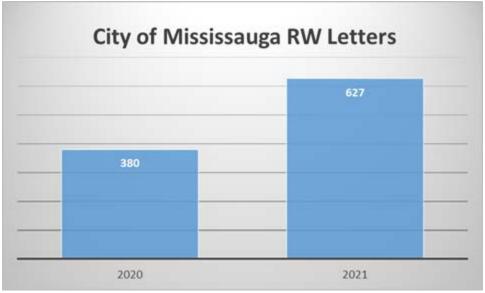

## Road Watch Stats for January/February 2022

2020-2021 Comparison Chart





## January 2022 – Stats



| Top 30 Main Street | Count                                                                                            |
|--------------------|--------------------------------------------------------------------------------------------------|
| DUNDAS ST          | - HANGE HANGE                                                                                    |
| Trelawny Cr        | 6<br>1<br>1<br>1<br>1<br>1<br>1<br>1<br>1<br>1<br>1<br>1<br>1<br>1<br>1<br>1<br>1<br>1<br>1<br>1 |
| Mavis Rd           | 1                                                                                                |
| Paisley Blvd       | 1                                                                                                |
| Stanfield Rd       | 1