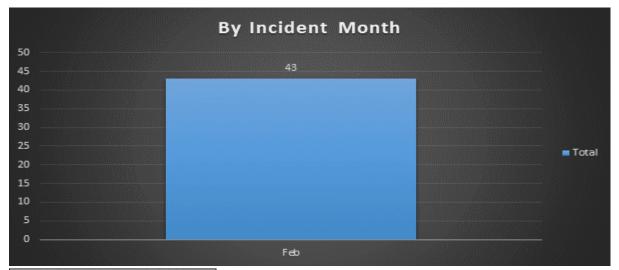

## February 2022 – Stats

| Top 30 Main Street IV | Count                                                                                                 |
|-----------------------|-------------------------------------------------------------------------------------------------------|
| burnhamthorpe rd      | 5                                                                                                     |
| DUNDAS ST             | 4                                                                                                     |
| Mavis Rd              | 5<br>4<br>3<br>2<br>2<br>2<br>2<br>1<br>1<br>1<br>1<br>1<br>1<br>1<br>1<br>1<br>1<br>1<br>1<br>1<br>1 |
| Erin Mills Pkwy       | 3                                                                                                     |
| Derry Rd              | 2                                                                                                     |
| Forest Park Dr        | 2                                                                                                     |
| EGLINTON AVE          | 2                                                                                                     |
| Mclaughlin Rd         | 2                                                                                                     |
| Aspen Ave             | 1                                                                                                     |
| Turtlecreek Blvd      | - 1                                                                                                   |
| Britannia Rd          | 1                                                                                                     |
| South Millway         | 1                                                                                                     |
| Rathburn Rd           | 1                                                                                                     |
| Cawthra Rd            | 1                                                                                                     |
| Joan Dr               | - 1                                                                                                   |
| Dodsworth Cres        | 1                                                                                                     |
| BRISTOL RD            | 1                                                                                                     |
| Dixie Rd              | 1                                                                                                     |
| Airport Rd            | 1                                                                                                     |
| Tomken Rd             | 1                                                                                                     |
| Lakeshore Rd          | 1                                                                                                     |
| Edenwood Dr           | 1                                                                                                     |
| Burlington St         | 1                                                                                                     |
| Ninth Line            | 1                                                                                                     |
| Castlebridge Dr       | 1                                                                                                     |
| Central Pkwy          | 1                                                                                                     |
| Battleford Rd         | 1                                                                                                     |
| Buttonbush Cres       |                                                                                                       |
| Grand Total           | 43                                                                                                    |
|                       |                                                                                                       |