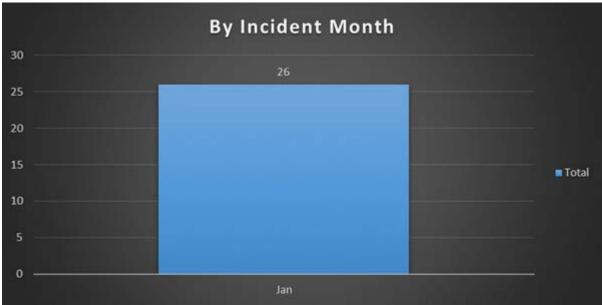

## January 2022 – Stats

| Top 30 Main Street | Count                                                                                            |
|--------------------|--------------------------------------------------------------------------------------------------|
| DUNDAS ST          | - HANGE HANGE                                                                                    |
| Trelawny Cr        | 6<br>1<br>1<br>1<br>1<br>1<br>1<br>1<br>1<br>1<br>1<br>1<br>1<br>1<br>1<br>1<br>1<br>1<br>1<br>1 |
| Mavis Rd           | 1                                                                                                |
| Paisley Blvd       | 1                                                                                                |
| Stanfield Rd       | 1                                                                                                |
| BRISTOL RD         | 1                                                                                                |
| Bloor St           | 1 1                                                                                              |
| Britannia Rd       | 1                                                                                                |
| Grassfire Cres     | 1 1                                                                                              |
| Gooseberry Ln      | 1                                                                                                |
| Homelands Dr       | 1                                                                                                |
| Wildfern Dr        | 1                                                                                                |
| Bell Harbour Dr    | 1                                                                                                |
| North Service Rd   | 1                                                                                                |
| Glen Erin Dr       | 1                                                                                                |
| Syntex Ct          | 1                                                                                                |
| Cawthra Rd         | 1                                                                                                |
| Forest Ave         | 1                                                                                                |
| East Mill Rd       | 1                                                                                                |
| Silky Rose Ct      | 1                                                                                                |
| Duke Of York Blvd  | 1                                                                                                |
| Grand Total        | 26                                                                                               |
|                    |                                                                                                  |