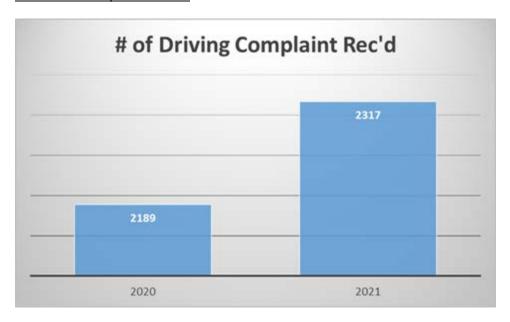

## Road Watch Stats for January/February 2022

2020-2021 Comparison Chart





## January 2022 – Stats



| Top 30 Main Street | Count                                                                                            |
|--------------------|--------------------------------------------------------------------------------------------------|
| DUNDAS ST          | - HANGE HANGE                                                                                    |
| Trelawny Cr        | 6<br>1<br>1<br>1<br>1<br>1<br>1<br>1<br>1<br>1<br>1<br>1<br>1<br>1<br>1<br>1<br>1<br>1<br>1<br>1 |
| Mavis Rd           | 1                                                                                                |
| Paisley Blvd       | 1                                                                                                |
| Stanfield Rd       | 1