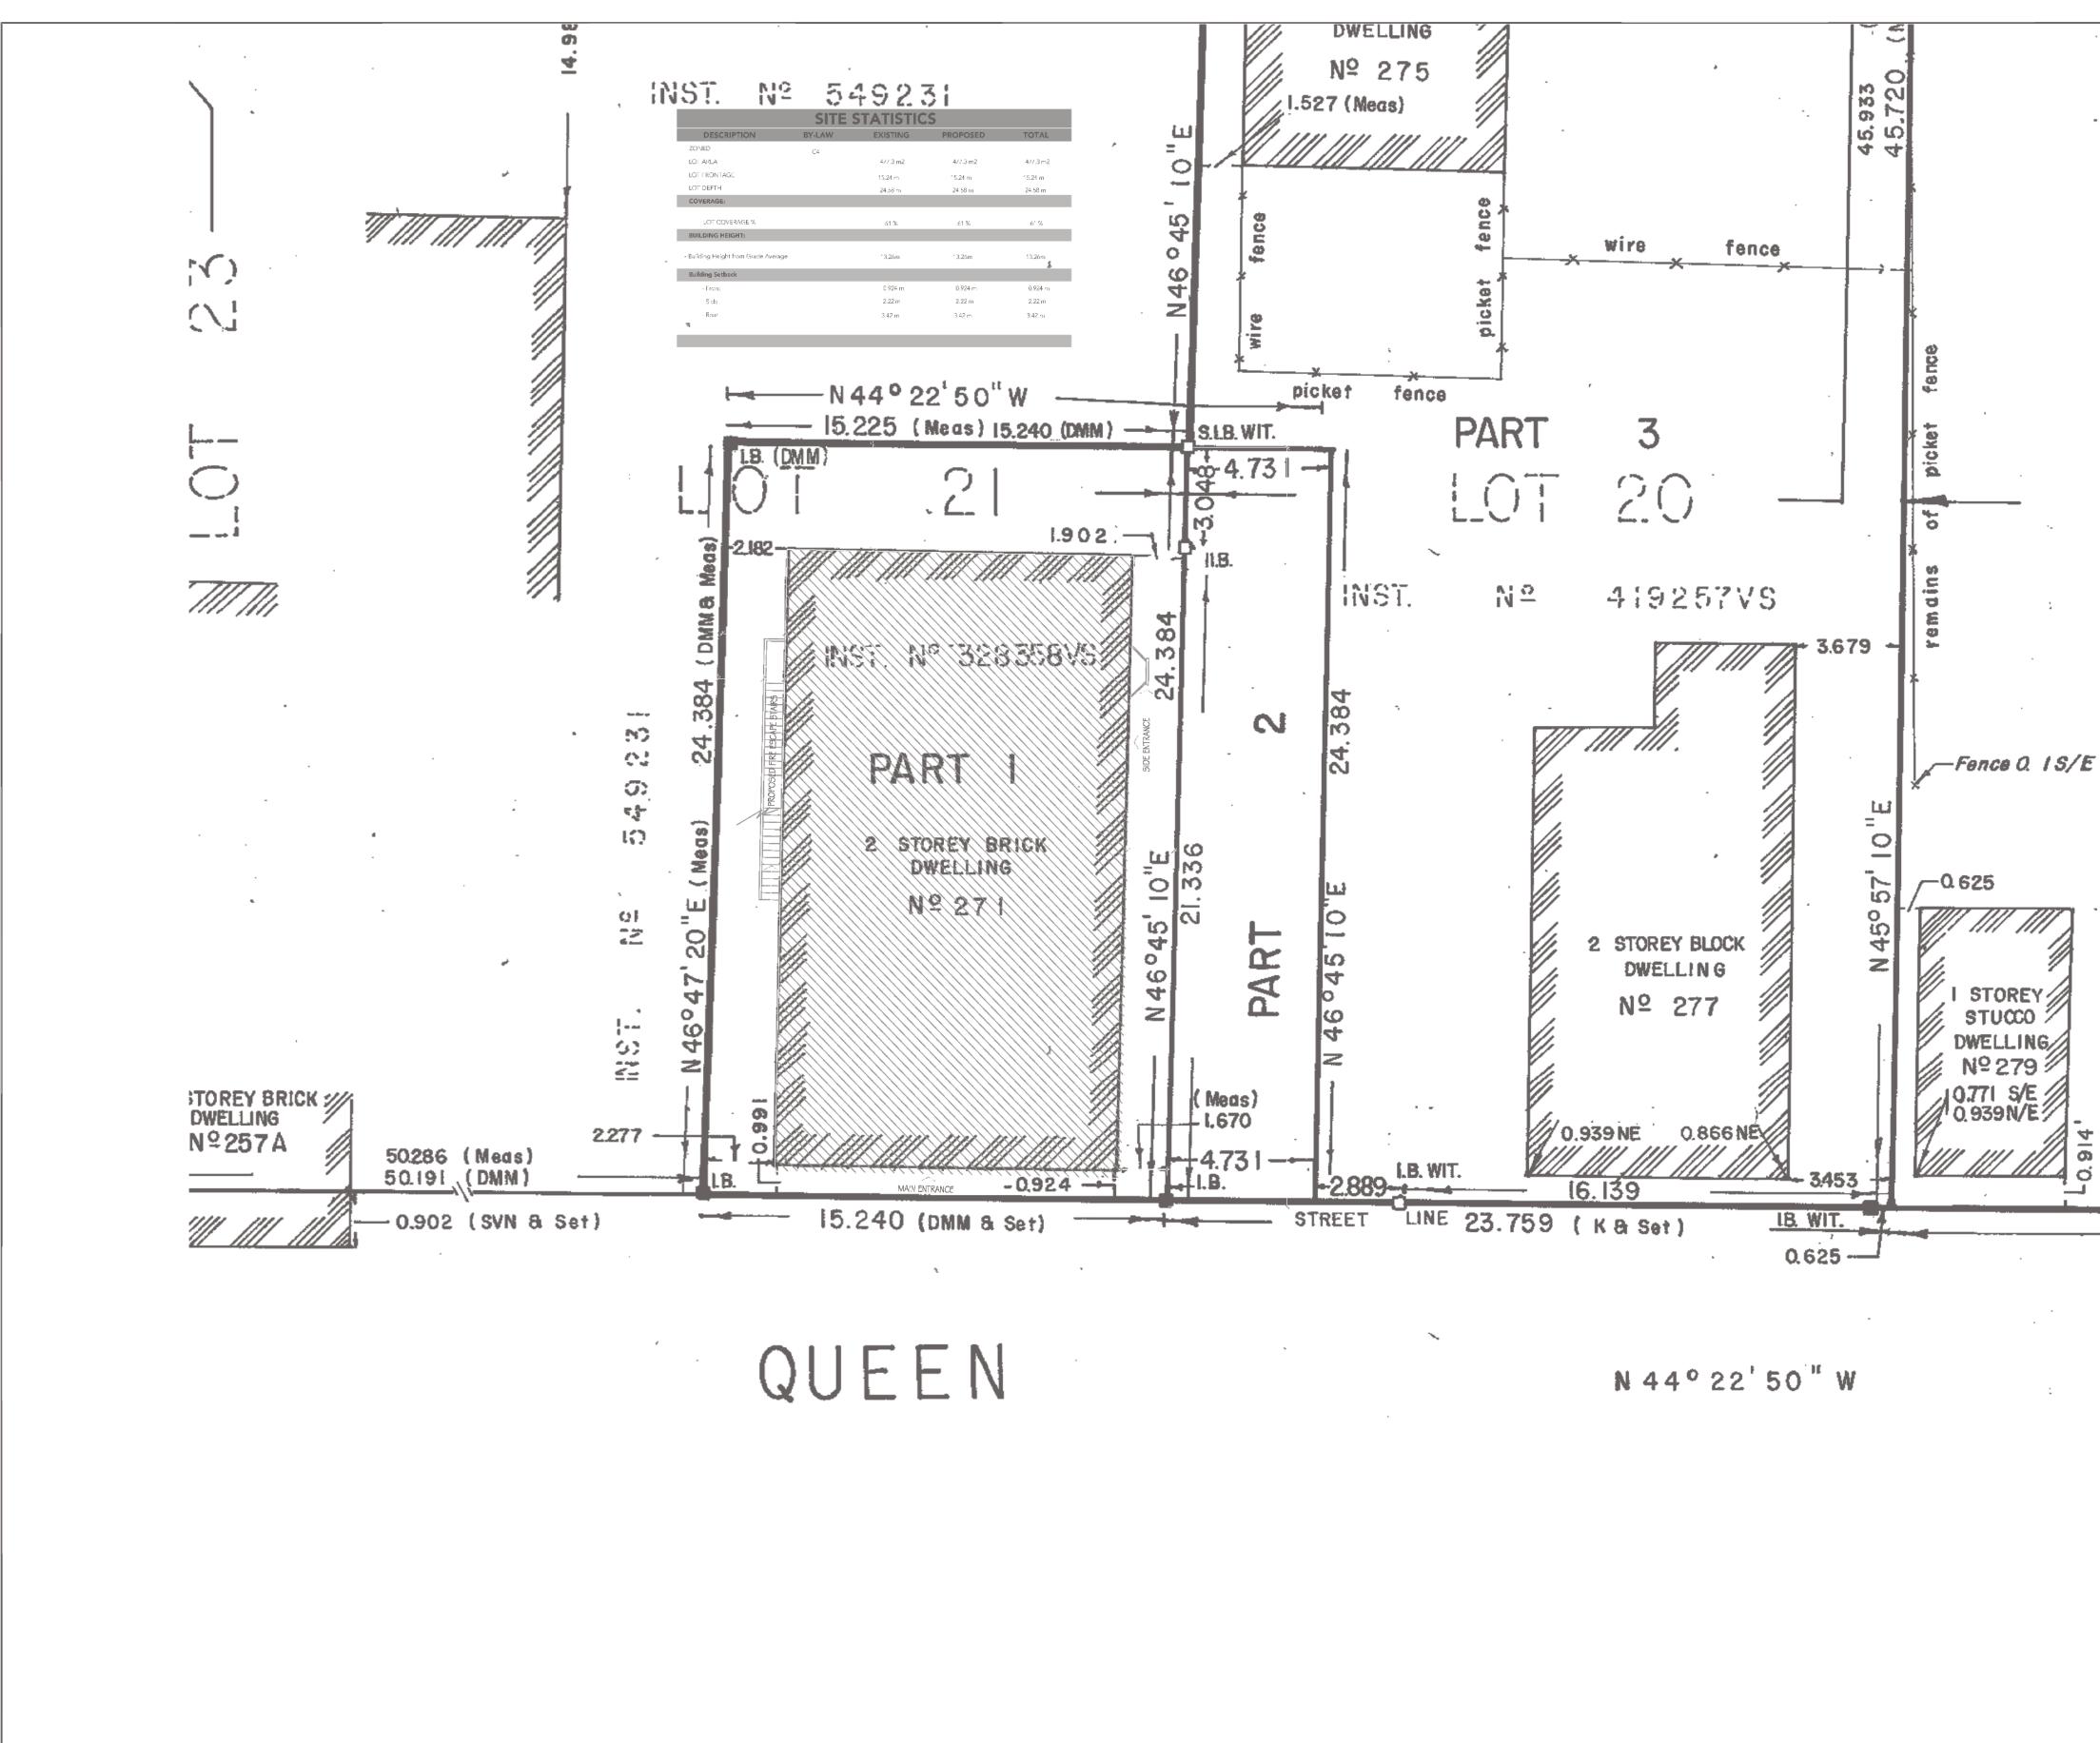

## Site Plan

Design By: Drawn By: Approved By: R.M. R.H.M. R.H.M. Scale: Project No: Date: 1:100 2020-01-31 Drawing No: A001.1

271 Queen st S Odd Fellows

South Elevation

Sheet Title:

| Design By:                              | Drawn By:           | Approved By: |
|-----------------------------------------|---------------------|--------------|
| R.H.M.                                  | R.H.M.              | R.M.         |
| <sup>Scale:</sup><br>1/4"=1 <u>-</u> 0" | Date:<br>2020-01-31 | Project No:  |
| Drawing No:                             |                     |              |