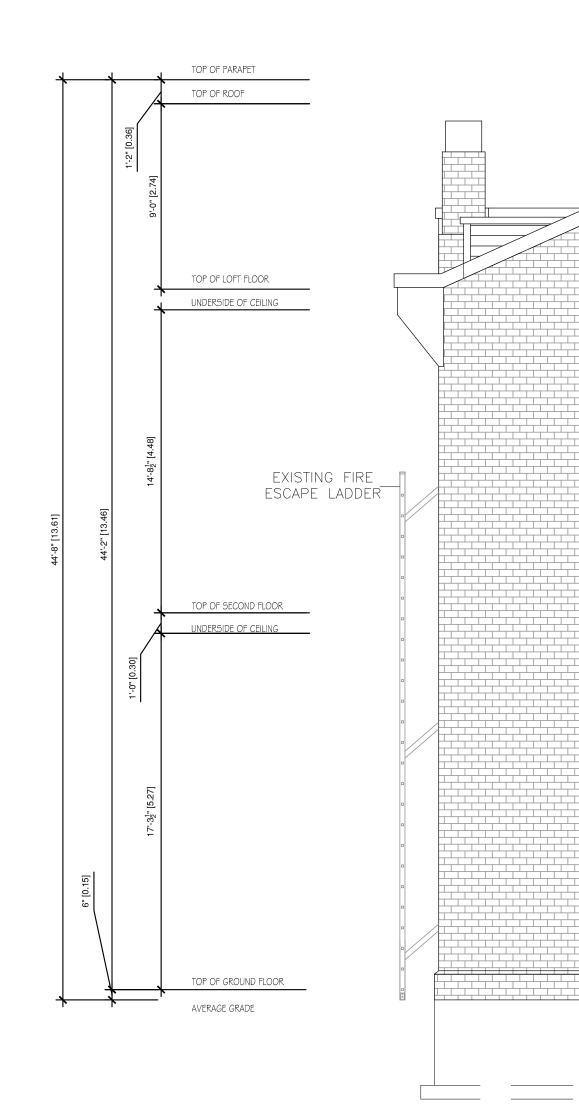

271 Queen st S Odd Fellows

North Elevation

Sheet Title:

| Design By:                   | Drawn By:           | Approved By: |
|------------------------------|---------------------|--------------|
| R.H.M.                       | R.H.M.              | R.M.         |
| Scale:<br>1/4"=1 <u>-</u> 0" | Date:<br>2020-01-31 | Project No:  |
| Drawing No:                  |                     |              |