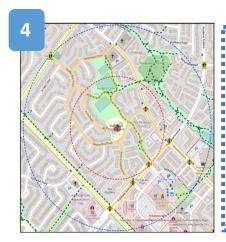

#### Routes to School Planner Map

We will create a custom map of your School Walking Routes to share with your school community.