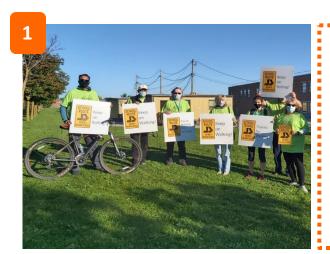

#### Step 1: Choose a Package

| Option 1: Walk to School Promo<br>Package                                                                                                                                                                                       | Option 2: Bike to School Promo<br>Package                                                                                                                                                                                                             | Option 3: Walk + Roll Combo<br>Package                                                                                                                                                                                                                                                     |
|---------------------------------------------------------------------------------------------------------------------------------------------------------------------------------------------------------------------------------|-------------------------------------------------------------------------------------------------------------------------------------------------------------------------------------------------------------------------------------------------------|--------------------------------------------------------------------------------------------------------------------------------------------------------------------------------------------------------------------------------------------------------------------------------------------|
| Includes:                                                                                                                                                                                                                       | Includes:                                                                                                                                                                                                                                             | Includes:                                                                                                                                                                                                                                                                                  |
| <ul> <li>□ Community Walk to introduce families to walking routes in the neighbourhood</li> <li>□ "Drive to Five" program to promote walking partway to/from school</li> <li>□ Pedestrian safety education materials</li> </ul> | <ul> <li>Bike repair pop-up event</li> <li>Bike Rodeo to teach basic cycling skills</li> <li>Support with writing application for a new bike rack for your school</li> <li>Cycling education materials, including Mississauga cycling maps</li> </ul> | <ul> <li>1 of Community Walk OR         <ul> <li>Drive to Five program</li> <li>1 of Bike Repair Pop-up event                 OR Bike Rodeo</li> <li>Pedestrian and Cycling                 education materials to share                 with students and families</li> </ul> </li> </ul> |