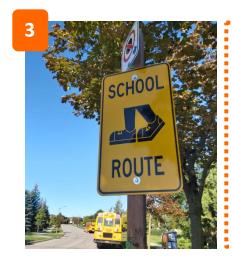

#### **School Routes**

We will work with your school to review existing routes and/or add new routes. Signs mark the way and alert drivers to watch for children travelling to school.