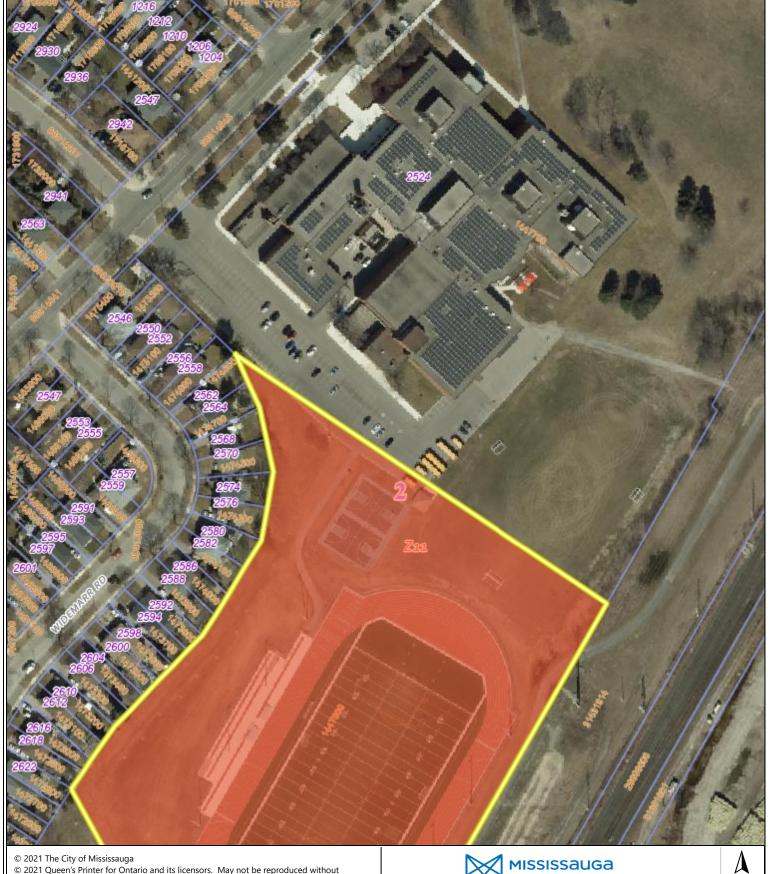

## **Corporate Business Services**

Appendix 3: Location of Lands 0 Bromsgrove Road- Clarkson Park