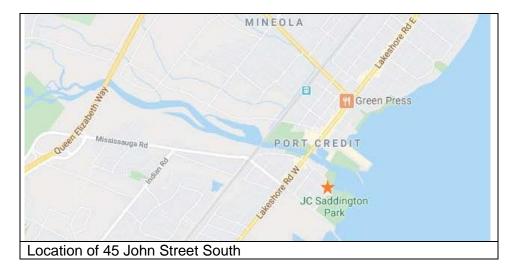

#### 2.0 Location Plan of Subject Property

45 John Street South is located in the community of Port Credit. Port Credit is one of twenty-two nineteenth century communities which today comprise the City of Mississauga.