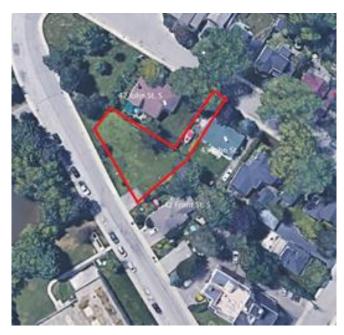

A plan prepared by George Robb Architect as a part of a study conducted by his team to establish the architectural make-up of this neighborhood. The fabric is, in fact, very mixed. 45 John Street South has been indicated by a red star. This property has recently been redesignated as 52 Front Street South. The adjacent numbered buildings indicated in this plan are described and photographically illustrated within the body of this report.

The lot measures 729 m2 and abuts three other properties, all of them residential occupancies (and all to be found on the Mississauga register of buildings of historic interest.)

Panoramic View of Site from Front Street (with 47 and 43 John St./ 42 Front St. adjacent)