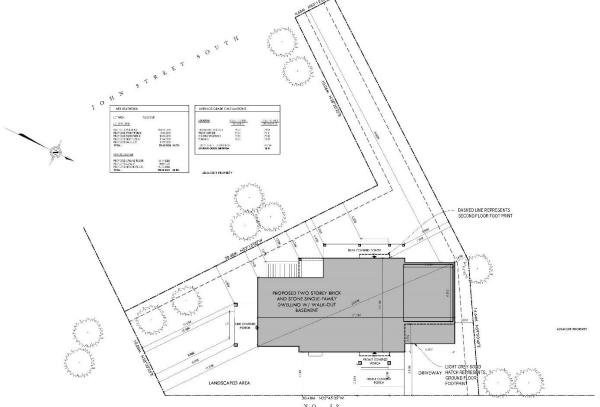

#### 7.0 Proposed Design Proposal

GO Design and Lucid Homes have proposed a substantial new home on a property which has stood vacant for many decades---and possibly forever (although our limited access to archival resources has not permitted us to be definite on this last point).

The principal elevation of the home is along Front Street South (although in terms of zoning requirements the continuation of Front Street South, to the left on the site plan below, is being viewed as the front yard). In order to scale down a home of considerable square footage, the Designer has proposed a house where the façade is broken into three volumes.

The central portion, clad in brick reads as the main house and includes a contrasting wood- framed portico. To either side, the slightly subservient wings are to be clad in wood siding. Both finishes were typical cladding materials for District Houses. The southerly "wing" reads almost like a porch, and the northerly "wing" is the garage (appearing as a traditional drive shed). The door of the garage has been set back from the main façade of the house by three meters. As can be seen in the site plan, the unusual lot has made prescribed setbacks a challenge.

NO. 52 FRONT STREET SOUTH

**Proposed Site Plan** 

**Ground Floor Plan** 

Second Floor Plan

#### 8.0 Impact of Proposed new In-fill Home on the Street

As has already been pointed out, while the street address is on John Street South the most exposed elevation is that facing onto Front Street South. It is, in fact, the Owner's intent to regard this as its main entrance. The streetscape drawing required by the City of Mississauga Guidelines for this Heritage Impact Assessment is, therefore, that facing Front Street.

#### Streetscape View of 52 Front Street South

The best yardstick for the evaluation of this new home is how it relates to the "Design Guidelines for New Construction", included by George Robb in the Old Port Credit Village Heritage Conservation Plan of 2020. We assess the project point for point below:

While not always in agreement with the City's zoning by-laws the setbacks have been managed the best possible on the extraordinary shaped lot. To better comply with the Historic Village guidelines there should be narrowing of the driveway as it empties onto Front Street South.