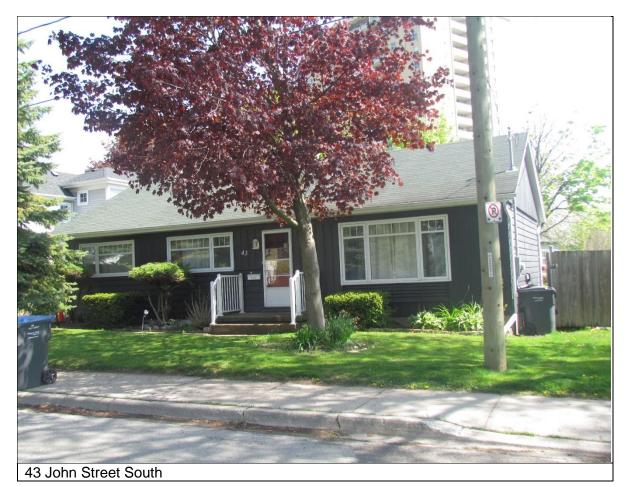

Two of these homes frame the driveway from John Street South.

43 John Street South is a one-storey residence with wood siding and a medium pitch gable roof. It has been noted as having been constructed at some time after 1952. The Mississauga Property Look-up indicates that it has been designated on architectural merit. The Old Port Credit HCD Plan considers it to be a contributing property.

This one storey structure wood siding and a medium pitch gable roof was built sometime after 1952.

×

×