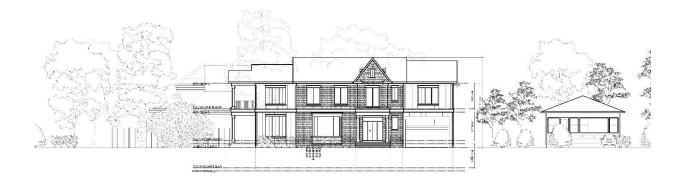

The principal elevation of the home is along Front Street South (although in terms of zoning requirements the continuation of Front Street South, to the left on the site plan below, is being viewed as the front yard). In order to scale down a home of considerable square footage, the Designer has proposed a house where the façade is broken into three volumes.

The central portion, clad in brick reads as the main house and includes a contrasting wood- framed portico. To either side, the slightly subservient wings are to be clad in wood siding. Both finishes were typical cladding materials for District Houses. The southerly "wing" reads almost like a porch, and the northerly "wing" is the garage (appearing as a traditional drive shed). The door of the garage has been set back from the main façade of the house by three meters. As can be seen in the site plan, the unusual lot has made prescribed setbacks a challenge.

Windows are flat headed, and wider windows are broken into multiple units with each unit being two to three times taller than the width. Double hung windows are generally two over two, quite common in the later part of the 19<sup>th</sup> century. The pastiche of multi-paned sashes has been avoided.

#### Front Elevation (facing Front Street South)