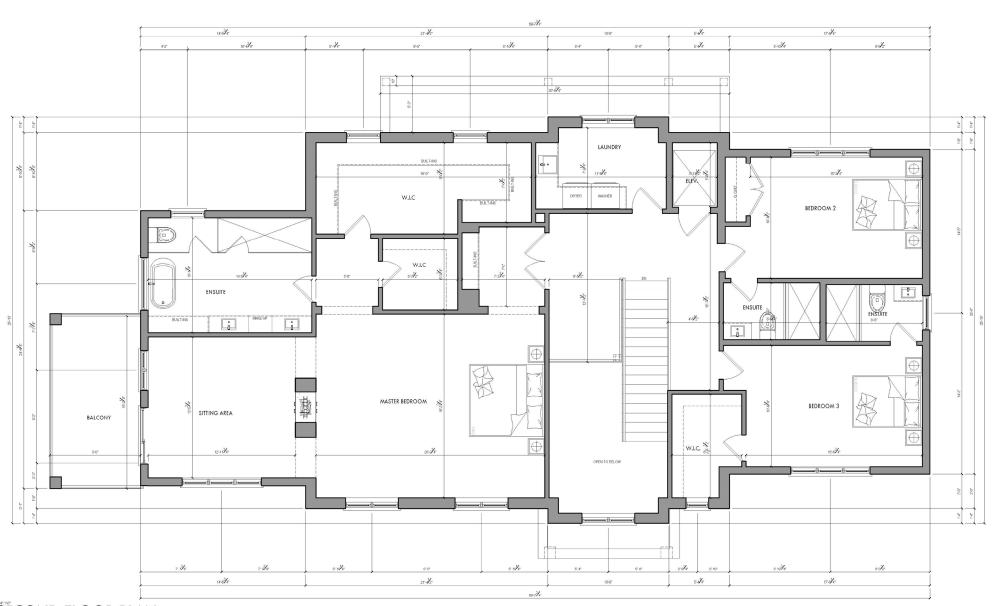

NO. 52 FRONT STREET SOUTH

**Proposed Site Plan** 

**Ground Floor Plan** 

Second Floor Plan

The principal elevation of the home is along Front Street South (although in terms of zoning requirements the continuation of Front Street South, to the left on the site plan below, is being viewed as the front yard). In order to scale down a home of considerable square footage, the Designer has proposed a house where the façade is broken into three volumes.