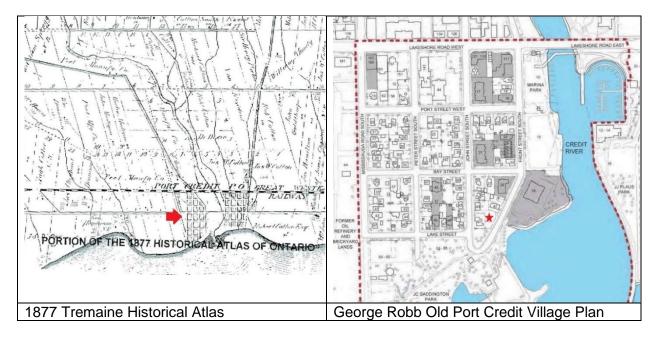

The Old Port Credit Village Conservation District was established in 2005 in order to attempt to preserve the character one of the earliest residential areas laid out in Port Credit, as evident on this 1877 map.

A plan prepared by George Robb Architect as a part of a study conducted by his team to establish the architectural make-up of this neighborhood. The fabric is, in fact, very mixed. 45 John Street South has been indicated by a red star. This property has recently been redesignated as 52 Front Street South. The adjacent numbered buildings indicated in this plan are described and photographically illustrated within the body of this report.

#### 4.0 Historical Research

The property is located within the boundary of the Old Port Credit Village Conservation Area.

The George Robb study finalized in 2018, and adopted in 2020, includes a map which overlays buildings which were to be found in the Old Port Credit precinct in 1843. This shows that there was at that moment in history a home on Lot 1, on the north side of Lake Street.