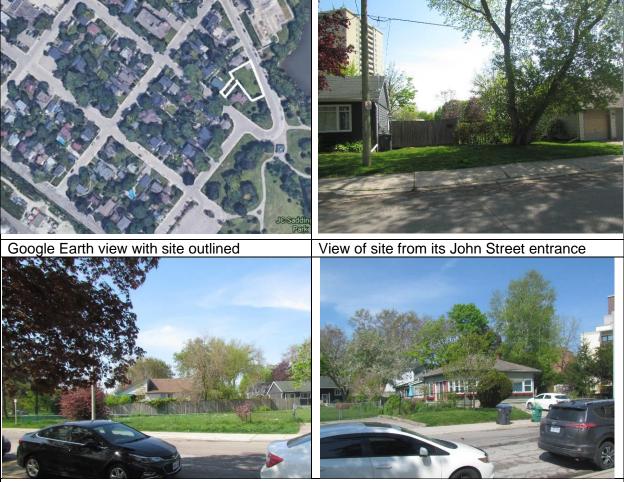

#### 2.0 Location Plan of Subject Property

45 John Street South is located in the community of Port Credit. Port Credit is one of twenty-two nineteenth century communities which today comprise the City of Mississauga.

A plan prepared by George Robb Architect as a part of a study conducted by his team to establish the architectural make-up of this neighborhood. The fabric is, in fact, very mixed. 45 John Street South has been indicated by a red star. This property has recently been redesignated as 52 Front Street South. The adjacent numbered buildings indicated in this plan are described and photographically illustrated within the body of this report.

While the street address is was on John Street South by virtue of a driveway approach to the lot from that street, the proposed new home will face Front Street South and will therefore be considered to be 52 Front Street South. The property is currently vacant with little evidence of earlier construction.

The lot measures 729 m2 and abuts three other properties, all of them residential occupancies (and all to be found on the Mississauga register of buildings of historic interest.)

Panoramic View of Site from Front Street (with 47 and 43 John St./ 42 Front St. adjacent)