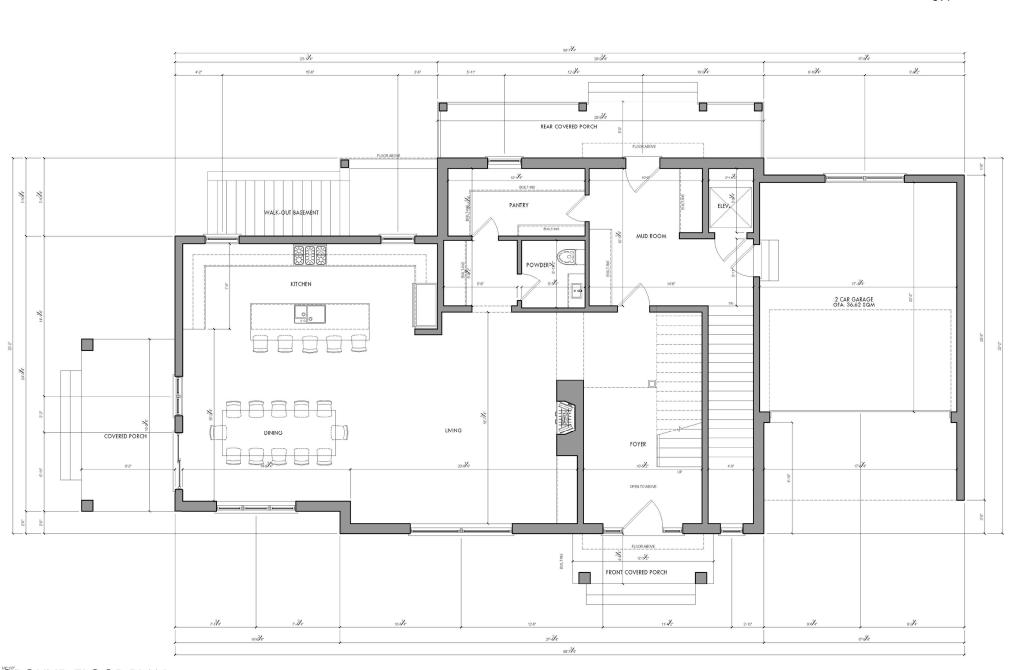

NO. 52 FRONT STREET SOUTH

**Proposed Site Plan** 

**Ground Floor Plan** 

Second Floor Plan

The principal elevation of the home is along Front Street South (although in terms of zoning requirements the continuation of Front Street South, to the left on the site plan below, is being viewed as the front yard). In order to scale down a home of considerable square footage, the Designer has proposed a house where the façade is broken into three volumes.

The central portion, clad in brick reads as the main house and includes a contrasting wood- framed portico. To either side, the slightly subservient wings are to be clad in wood siding. Both finishes were typical cladding materials for District Houses. The southerly "wing" reads almost like a porch, and the northerly "wing" is the garage (appearing as a traditional drive shed). The door of the garage has been set back from the main façade of the house by three meters. As can be seen in the site plan, the unusual lot has made prescribed setbacks a challenge.

Windows are flat headed, and wider windows are broken into multiple units with each unit being two to three times taller than the width. Double hung windows are generally two over two, quite common in the later part of the 19<sup>th</sup> century. The pastiche of multi-paned sashes has been avoided.