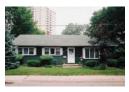

North of the subject property is 42 Front Street South. This is an Ontario Cottage—a classic residential house form at the turn of the 20<sup>th</sup> century—which has been photographically documented as early as 1908. It has been identified in the Old Port Credit Village HCD Plan as being a contributing property.

Although considerably altered, this is a home that was occupied by Abram Brock, who took ownership of a half-acre of land from the Crown in 1882 and there he constructed a home for his wife, Susannah, and himself.

#### History

This one storey frame house with wood panel siding has a medium pitch hipped roof that is covered with asphalt shingles. Although altered, this is the Ontario Cottage where Abram Block, Jr. and his wife Susannah, lived for many years. A c.1908 photograph published in Verna Mae Weeks' 1995 history shows the onestorey house with front verandah and shade trees along a picket fence. The photo matches the illustration of the house on the 1910 fire insurance plan. According to a 1933 story reprinted in Robert Townsend's "Tales from the Great Lakes", Abram Block's house was new in the late 1880s. Block received the Crown deed to his one-half acre property in 1882. Abram Block was a mariner who owned a stonehooker, the Mary E. Ferguson. He also built and repaired boats with John Miller in a workshop located in the Front Street road allowance. He was a school trustee for 42 years. Both he and his wife were active in Port Credit Methodist (later, First United) Church. As a boy of five, he witnessed the 1855 fire.