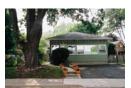

47 John Street South is a more unusual structure. It is reported to have been built between 1910 and 1928. It has a garage addition which must be more recent. It has been listed as being of contributing interest in the Old Port Credit Heritage Conservation District Plan.

This one storey structure with a contemporary addition is finished with wood siding, and has a medium pitch gable/shed roof. It was built between 1910 and 1928.

×