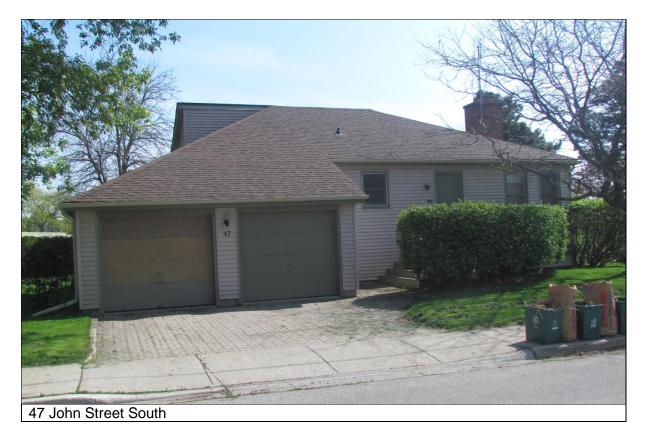

47 John Street South is a more unusual structure. It is reported to have been built between 1910 and 1928. It has a garage addition which must be more recent. It has been listed as being of contributing interest in the Old Port Credit Heritage Conservation District Plan.

This one storey structure with a contemporary addition is finished with wood siding, and has a medium pitch gable/shed roof. It was built between 1910 and 1928.

×