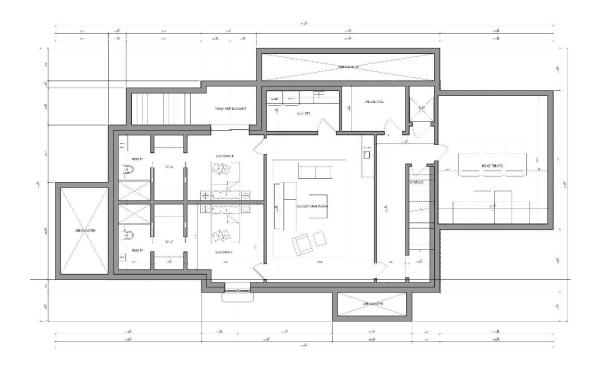

d in wood siding. Both finishes were typical cladding materials for District Houses. The southerly "wing" reads almost like a porch, and the northerly "wing" is the garage (appearing as a traditional drive shed). The door of the garage has been set back from the main façade of the house by three meters. As can be seen in the site plan, the unusual lot has made prescribed setbacks a challenge.

Windows are flat headed, and wider windows are broken into multiple units with each unit being two to three times taller than the width. Double hung windows are generally two over two, quite common in the later part of the 19<sup>th</sup> century. The pastiche of multi-paned sashes has been avoided.



NO. 52 FRONT STREET SOUTH

**Proposed Site Plan** 



**Ground Floor Plan** 



Second Floor Plan



#### **Basement Floor Plan**



#### Front Elevation (facing Front Street South)



#### **South East Elevation**



#### Rear Elevation (in the direction of John Street South)



Side Elevation (facing North West)

#### 8.0 Impact of Proposed new In-fill Home on the Street

As has already been pointed out, while the street address is on John Street South the most exposed elevation is that facing onto Front Street South. It is, in fact, the Owner's intent to regard this as its main entrance. The streetscape drawing required by the City of Mississauga Guidelines for this Heritage Impact Assessment is, therefore, that facing Front Street.



#### Streetscape View of 52 Front Street South

The best yardstick for the evaluation of this new home is how it relates to the "Design Guidelines for