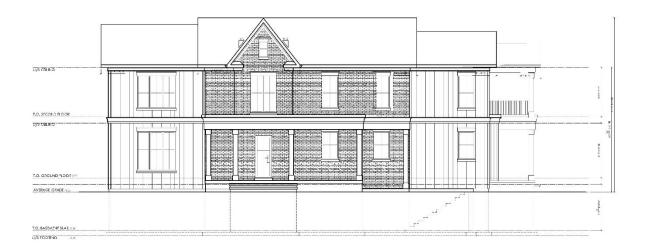

#### Rear Elevation (in the direction of John Street South)

Side Elevation (facing North West)