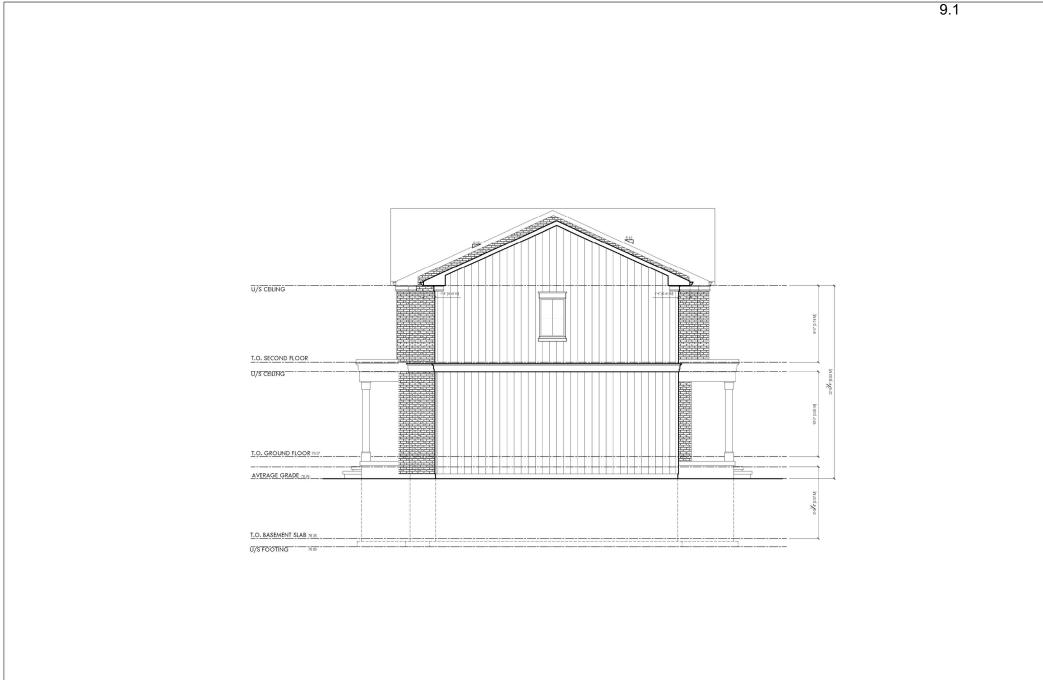

#### **South East Elevation**

#### Rear Elevation (in the direction of John Street South)

Side Elevation (facing North West)