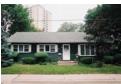

Two of these homes frame the driveway from John Street South.

43 John Street South is a one-storey residence with wood siding and a medium pitch gable roof. It has been noted as having been constructed at some time after 1952. The Mississauga Property Look-up indicates that it has been designated on architectural merit. The Old Port Credit HCD Plan considers it to be a contributing property.

This one storey structure wood siding and a medium pitch gable roof was built sometime after 1952.

×

×