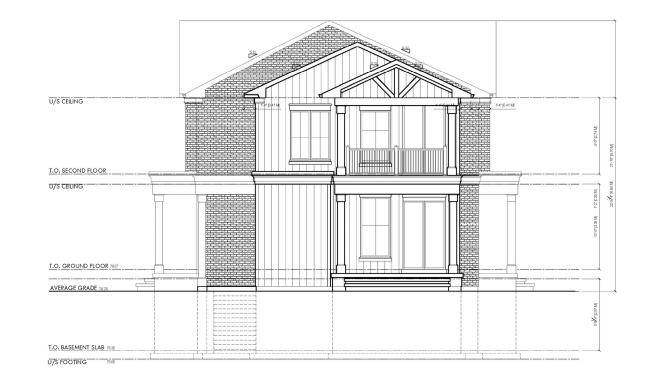

#### **South East Elevation**

#### Rear Elevation (in the direction of John Street South)

Side Elevation (facing North West)