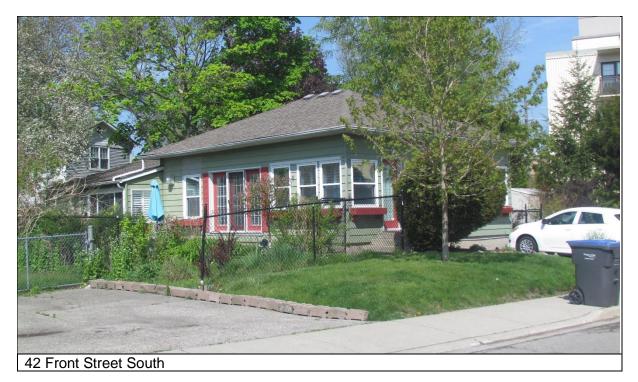

North of the subject property is 42 Front Street South. This is an Ontario Cottage—a classic residential house form at the turn of the 20<sup>th</sup> century—which has been photographically documented as early as 1908. It has been identified in the Old Port Credit Village HCD Plan as being a contributing property.

Although considerably altered, this is a home that was occupied by Abram Brock, who took ownership of a half-acre of land from the Crown in 1882 and there he constructed a home for his wife, Susannah, and himself.

Verna Mae Weeks has included a picture of this house with a front verandah and shade trees along a picket fence in her book on Port Credit. The house matches an illustration of the house on the 1910 fire insurance plan but whether it is the first house constructed by Abram Brock cannot be said with certainty.

#### History

This one storey frame house with wood panel siding has a medium pitch hipped roof that is covered with asphalt shingles. Although altered, this is the Ontario Cottage where Abram Block, Jr. and his wife Susannah, lived for many years. A c.1908 photograph published in Verna Mae Weeks' 1995 history shows the onestorey house with front verandah and shade trees along a picket fence. The photo matches the illustration of the house on the 1910 fire insurance plan. According to a 1933 story reprinted in Robert Townsend's "Tales from the Great Lakes", Abram Block's house was new in the late 1880s. Block received the Crown deed to his one-half acre property in 1882. Abram Block was a mariner who owned a stonehooker, the Mary E. Ferguson. He also built and repaired boats with John Miller in a workshop located in the Front Street road allowance. He was a school trustee for 42 years. Both he and his wife were active in Port Credit Methodist (later, First United) Church. As a boy of five, he witnessed the 1855 fire.