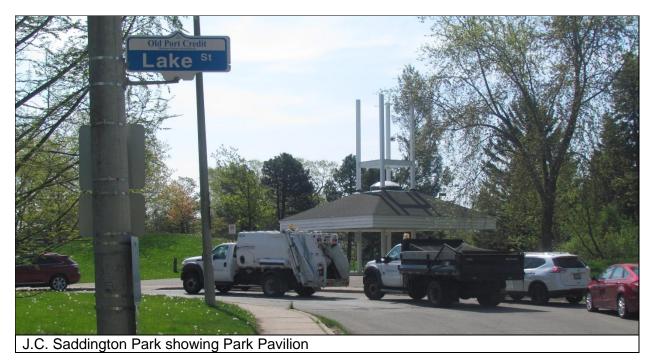

The property to be developed is across the street from the J.C. Saddington Memorial Park. This community park was constructed over a former land-fill site used for the disposal of construction and demolition wastes. The site is used for a neighborhood park, and includes a 1990 pavillion which has been considered as having a contributing status in the Old Port Credit HCD Plan.