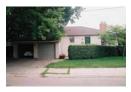

Two of these homes frame the driveway from John Street South.

43 John Street South is a one-storey residence with wood siding and a medium pitch gable roof. It has been noted as having been constructed at some time after 1952. The Mississauga Property Look-up indicates that it has been designated on architectural merit. The Old Port Credit HCD Plan considers it to be a contributing property.

This one storey structure wood siding and a medium pitch gable roof was built sometime after 1952.

×

×