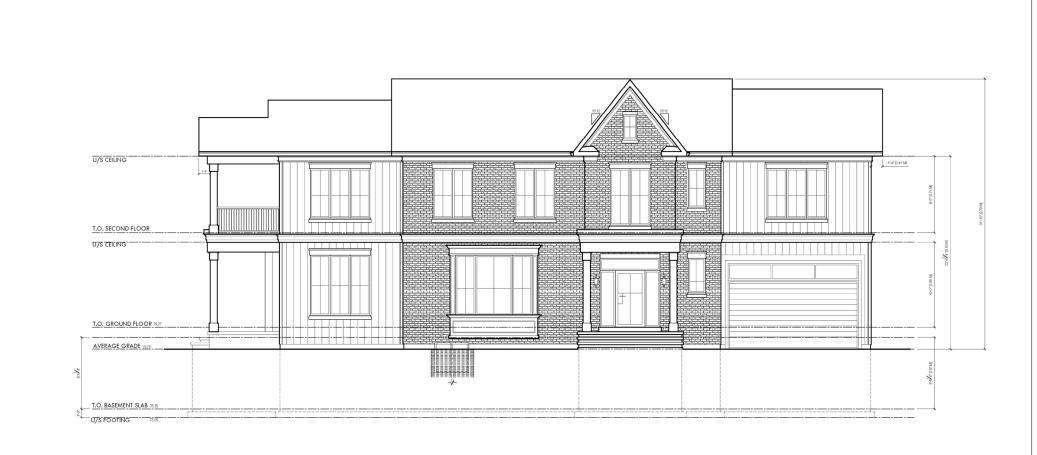

#### Front Elevation (facing Front Street South)

#### 8.0 Impact of Proposed new In-fill Home on the Street

As has already been pointed out, while the street address is on John Street South the most exposed elevation is that facing onto Front Street South. It is, in fact, the Owner's intent to regard this as its main entrance. The streetscape drawing required by the City of Mississauga Guidelines for this Heritage Impact Assessment is, therefore, that facing Front Street.

#### Streetscape View of 52 Front Street South

The best yardstick for the evaluation of this new home is how it relates to the "Design Guidelines for New Construction", included by George Robb in the Old Port Credit Village Heritage Conservation Plan of 2020. We assess the project point for point below: