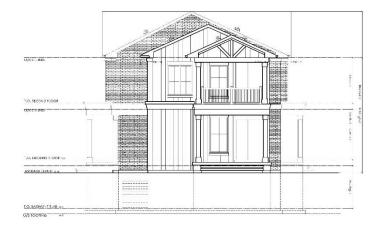

The southerly "wing" reads almost like a porch, and the northerly "wing" is the garage (appearing as a traditional drive shed). The door of the garage has been set back from the main façade of the house by three meters. As can be seen in the site plan, the unusual lot has made prescribed setbacks a challenge.

Windows are flat headed, and wider windows are broken into multiple units with each unit being two to three times taller than the width. Double hung windows are generally two over two, quite common in the later part of the 19<sup>th</sup> century. The pastiche of multi-paned sashes has been avoided.



NO. 52 FRONT STREET SOUTH

**Proposed Site Plan** 



**Ground Floor Plan** 



Second Floor Plan



#### **Basement Floor Plan**



#### Front Elevation (facing Front Street South)



#### **South East Elevation**



#### Rear Elevation (in the direction of John Street South)



Side Elevation (facing North West)

#### 8.0 Impact of Proposed new In-fill Home on the Street

As has already been pointed out, while the street address is on John Street South the most exposed elevation is that facing onto Front Street South. It is, in fact, the Owner's intent to regard this as its main entrance. The streetscape drawing required by the City of Mississauga Guidelines for this Heritage Impact Assessment is, therefore, that facing Front Street.



#### Streetscape View of 52 Front Street South

The best yardstick for the evaluation of this new home is how it relates to the "Design Guidelines for New Construction", included by George Robb in the Old Port Credit Village Heritage