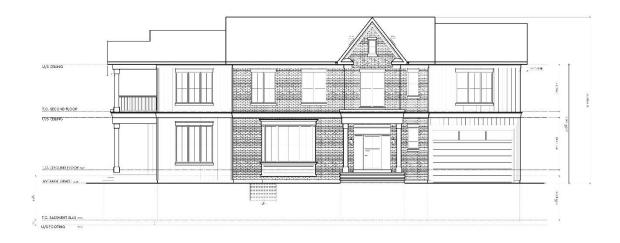

#### Front Elevation (facing Front Street South)

#### 8.0 Impact of Proposed new In-fill Home on the Street

As has already been pointed out, while the street address is on John Street South the most exposed elevation is that facing onto Front Street South. It is, in fact, the Owner's intent to regard this as its main entrance. The streetscape drawing required by the City of Mississauga Guidelines for this Heritage Impact Assessment is, therefore, that facing Front Street.

#### Streetscape View of 52 Front Street South

The best yardstick for the evaluation of this new home is how it relates to the "Design Guidelines for New Construction", included by George Robb in the Old Port Credit Village Heritage Conservation Plan of 2020. We assess the project point for point below: