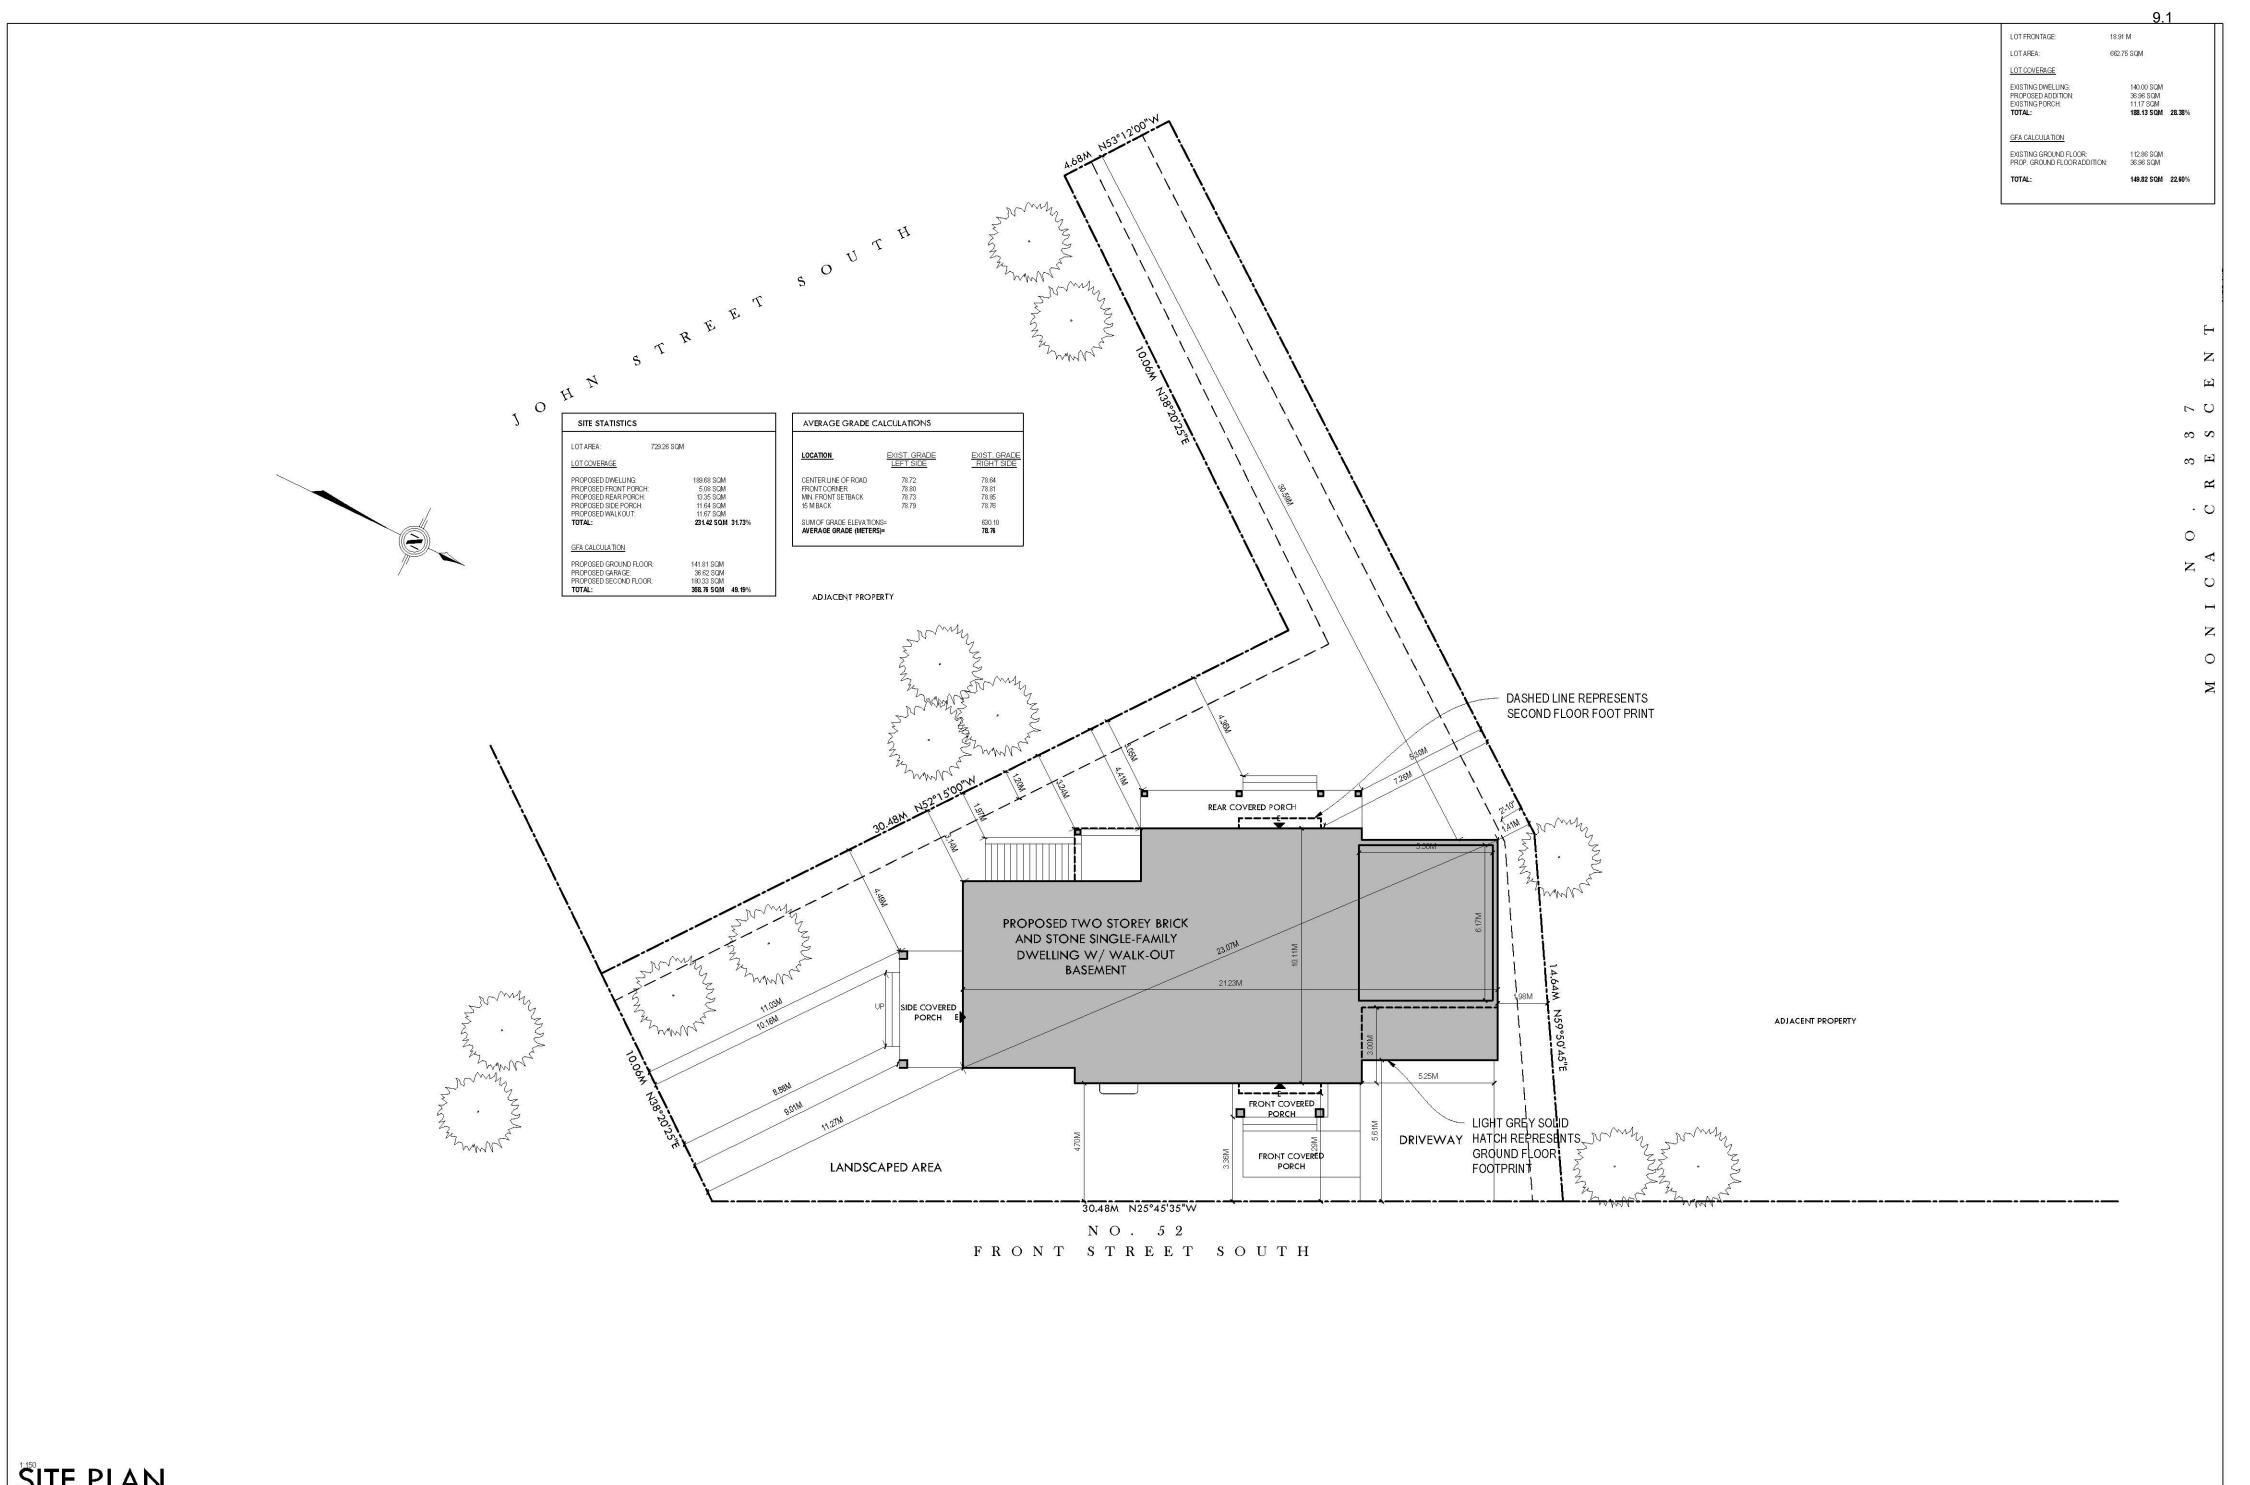

#### 7.0 Proposed Design Proposal

GO Design and Lucid Homes have proposed a substantial new home on a property which has stood vacant for many decades---and possibly forever (although our limited access to archival resources has not permitted us to be definite on this last point).

The principal elevation of the home is along Front Street South (although in terms of zoning requirements the continuation of Front Street South, to the left on the site plan below, is being viewed as the front yard). In order to scale down a home of considerable square footage, the Designer has proposed a house where the façade is broken into three volumes.

The central portion, clad in brick reads as the main house and includes a contrasting wood- framed portico. To either side, the slightly subservient wings are to be clad in wood siding. Both finishes were typical cladding materials for District Houses. The southerly "wing" reads almost like a porch, and the northerly "wing" is the garage (appearing as a traditional drive shed). The door of the garage has been set back from the main façade of the house by three meters. As can be seen in the site plan, the unusual lot has made prescribed setbacks a challenge.

NO. 52 FRONT STREET SOUTH

**Proposed Site Plan** 

**Ground Floor Plan** 

Second Floor Plan