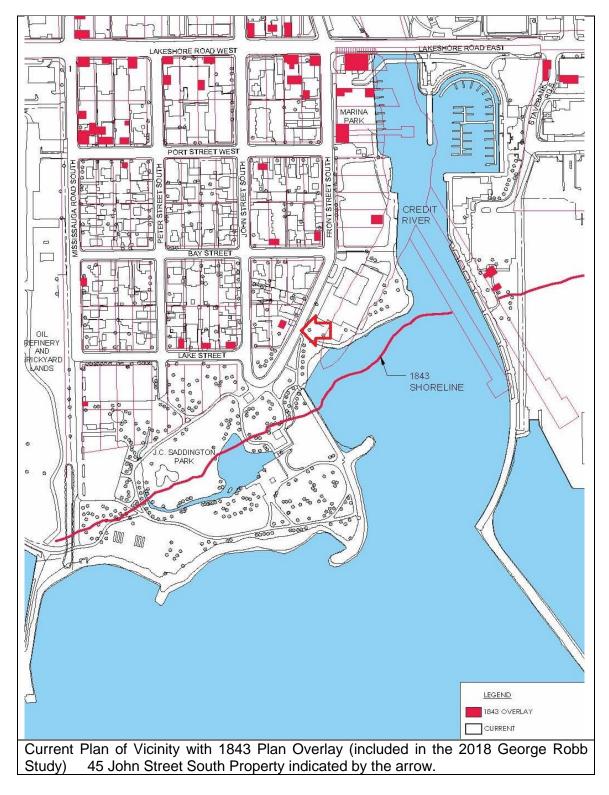

The Old Port Credit Village Conservation District was established in 2005 in order to attempt to preserve the character one of the earliest residential areas laid out in Port Credit, as evident on this 1877 map.

A plan prepared by George Robb Architect as a part of a study conducted by his team to establish the architectural make-up of this neighborhood. The fabric is, in fact, very mixed. 45 John Street South has been indicated by a red star. This property has recently been redesignated as 52 Front Street South. The adjacent numbered buildings indicated in this plan are described and photographically illustrated within the body of this report.

#### 4.0 Historical Research

The property is located within the boundary of the Old Port Credit Village Conservation Area.

The George Robb study finalized in 2018, and adopted in 2020, includes a map which overlays buildings which were to be found in the Old Port Credit precinct in 1843. This shows that there was at that moment in history a home on Lot 1, on the north side of Lake Street.

In the case of this property, its sole obligation is that it support the context in which it is located.

Our review included available historical documents, and research available through the work of the George Robb team which provided documentation for the Old Port Credit Village Heritage Conservation Plan). This confirmed that a building shown on an 1843 map had been lost and the site has been vacant for well over a century.