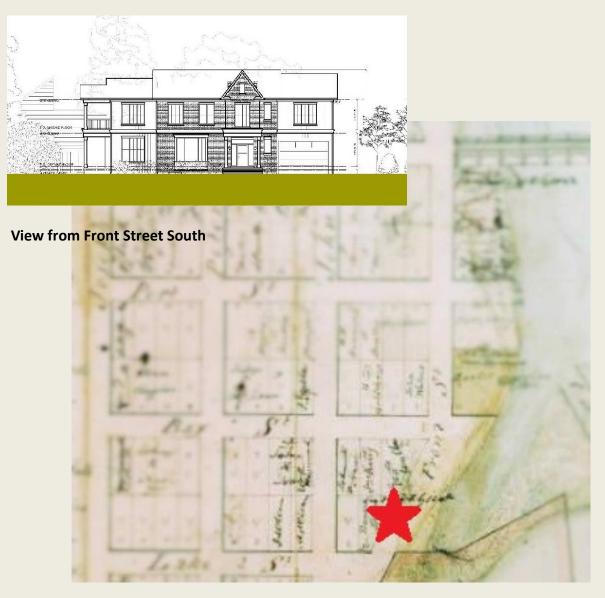

#### 2.0 Location Plan of Subject Property

45 John Street South is located in the community of Port Credit. Port Credit is one of twenty-two nineteenth century communities which today comprise the City of Mississauga.

The Old Port Credit Village Conservation District was established in 2005 in order to attempt to preserve the character one of the earliest residential areas laid out in Port Credit, as evident on this 1877 map.

A plan prepared by George Robb Architect as a part of a study conducted by his team to establish the architectural make-up of this neighborhood. The fabric is, in fact, very mixed. 45 John Street South has been indicated by a red star. This property has recently been redesignated as 52 Front Street South. The adjacent numbered buildings indicated in this plan are described and photographically illustrated within the body of this report.