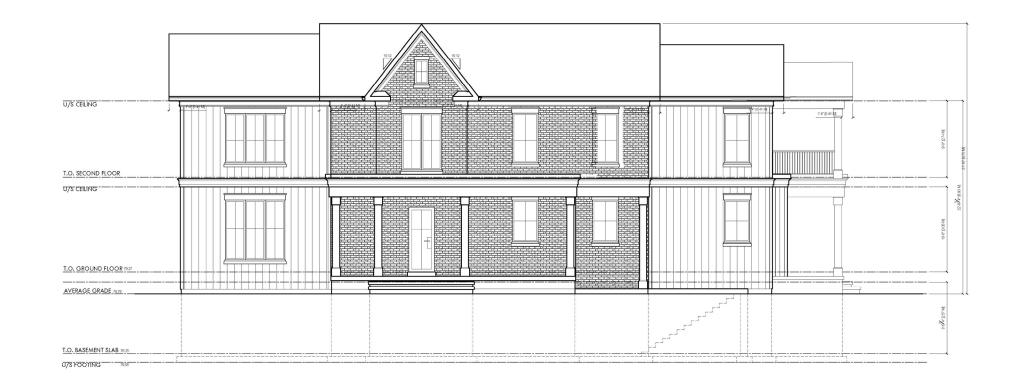

#### Front Elevation (facing Front Street South)

#### **South East Elevation**

#### Rear Elevation (in the direction of John Street South)

Side Elevation (facing North West)

#### 8.0 Impact of Proposed new In-fill Home on the Street

As has already been pointed out, while the street address is on John Street South the most exposed elevation is that facing onto Front Street South. It is, in fact, the Owner's intent to regard this as its main entrance. The streetscape drawing required by the City of Mississauga Guidelines for this Heritage Impact Assessment is, therefore, that facing Front Street.

#### Streetscape View of 52 Front Street South

The best yardstick for the evaluation of this new home is how it relates to the "Design Guidelines for New Construction", included by George Robb in the Old Port Credit Village Heritage Conservation Plan of 2020. We assess the project point for point below: