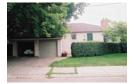

Two of these homes frame the driveway from John Street South.

43 John Street South is a one-storey residence with wood siding and a medium pitch gable roof. It has been noted as having been constructed at some time after 1952. The Mississauga Property Look-up indicates that it has been designated on architectural merit. The Old Port Credit HCD Plan considers it to be a contributing property.

This one storey structure wood siding and a medium pitch gable roof was built sometime after 1952.

×

×