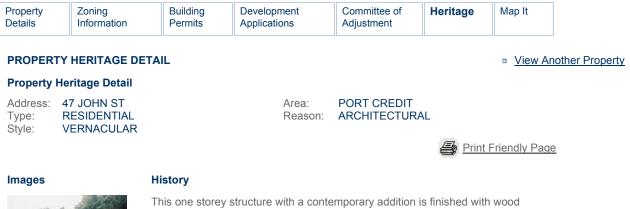

47 John Street South is a more unusual structure. It is reported to have been built between 1910 and 1928. It has a garage addition which must be more recent. It has been listed as being of contributing interest in the Old Port Credit Heritage Conservation District Plan.

This one storey structure with a contemporary addition is finished with wood siding, and has a medium pitch gable/shed roof. It was built between 1910 and 1928.

×