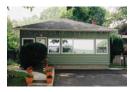

Two of these homes frame the driveway from John Street South.

43 John Street South is a one-storey residence with wood siding and a medium pitch gable roof. It has been noted as having been constructed at some time after 1952. The Mississauga Property Look-up indicates that it has been designated on architectural merit. The Old Port Credit HCD Plan considers it to be a contributing property.

This one storey structure wood siding and a medium pitch gable roof was built sometime after 1952.

×

×