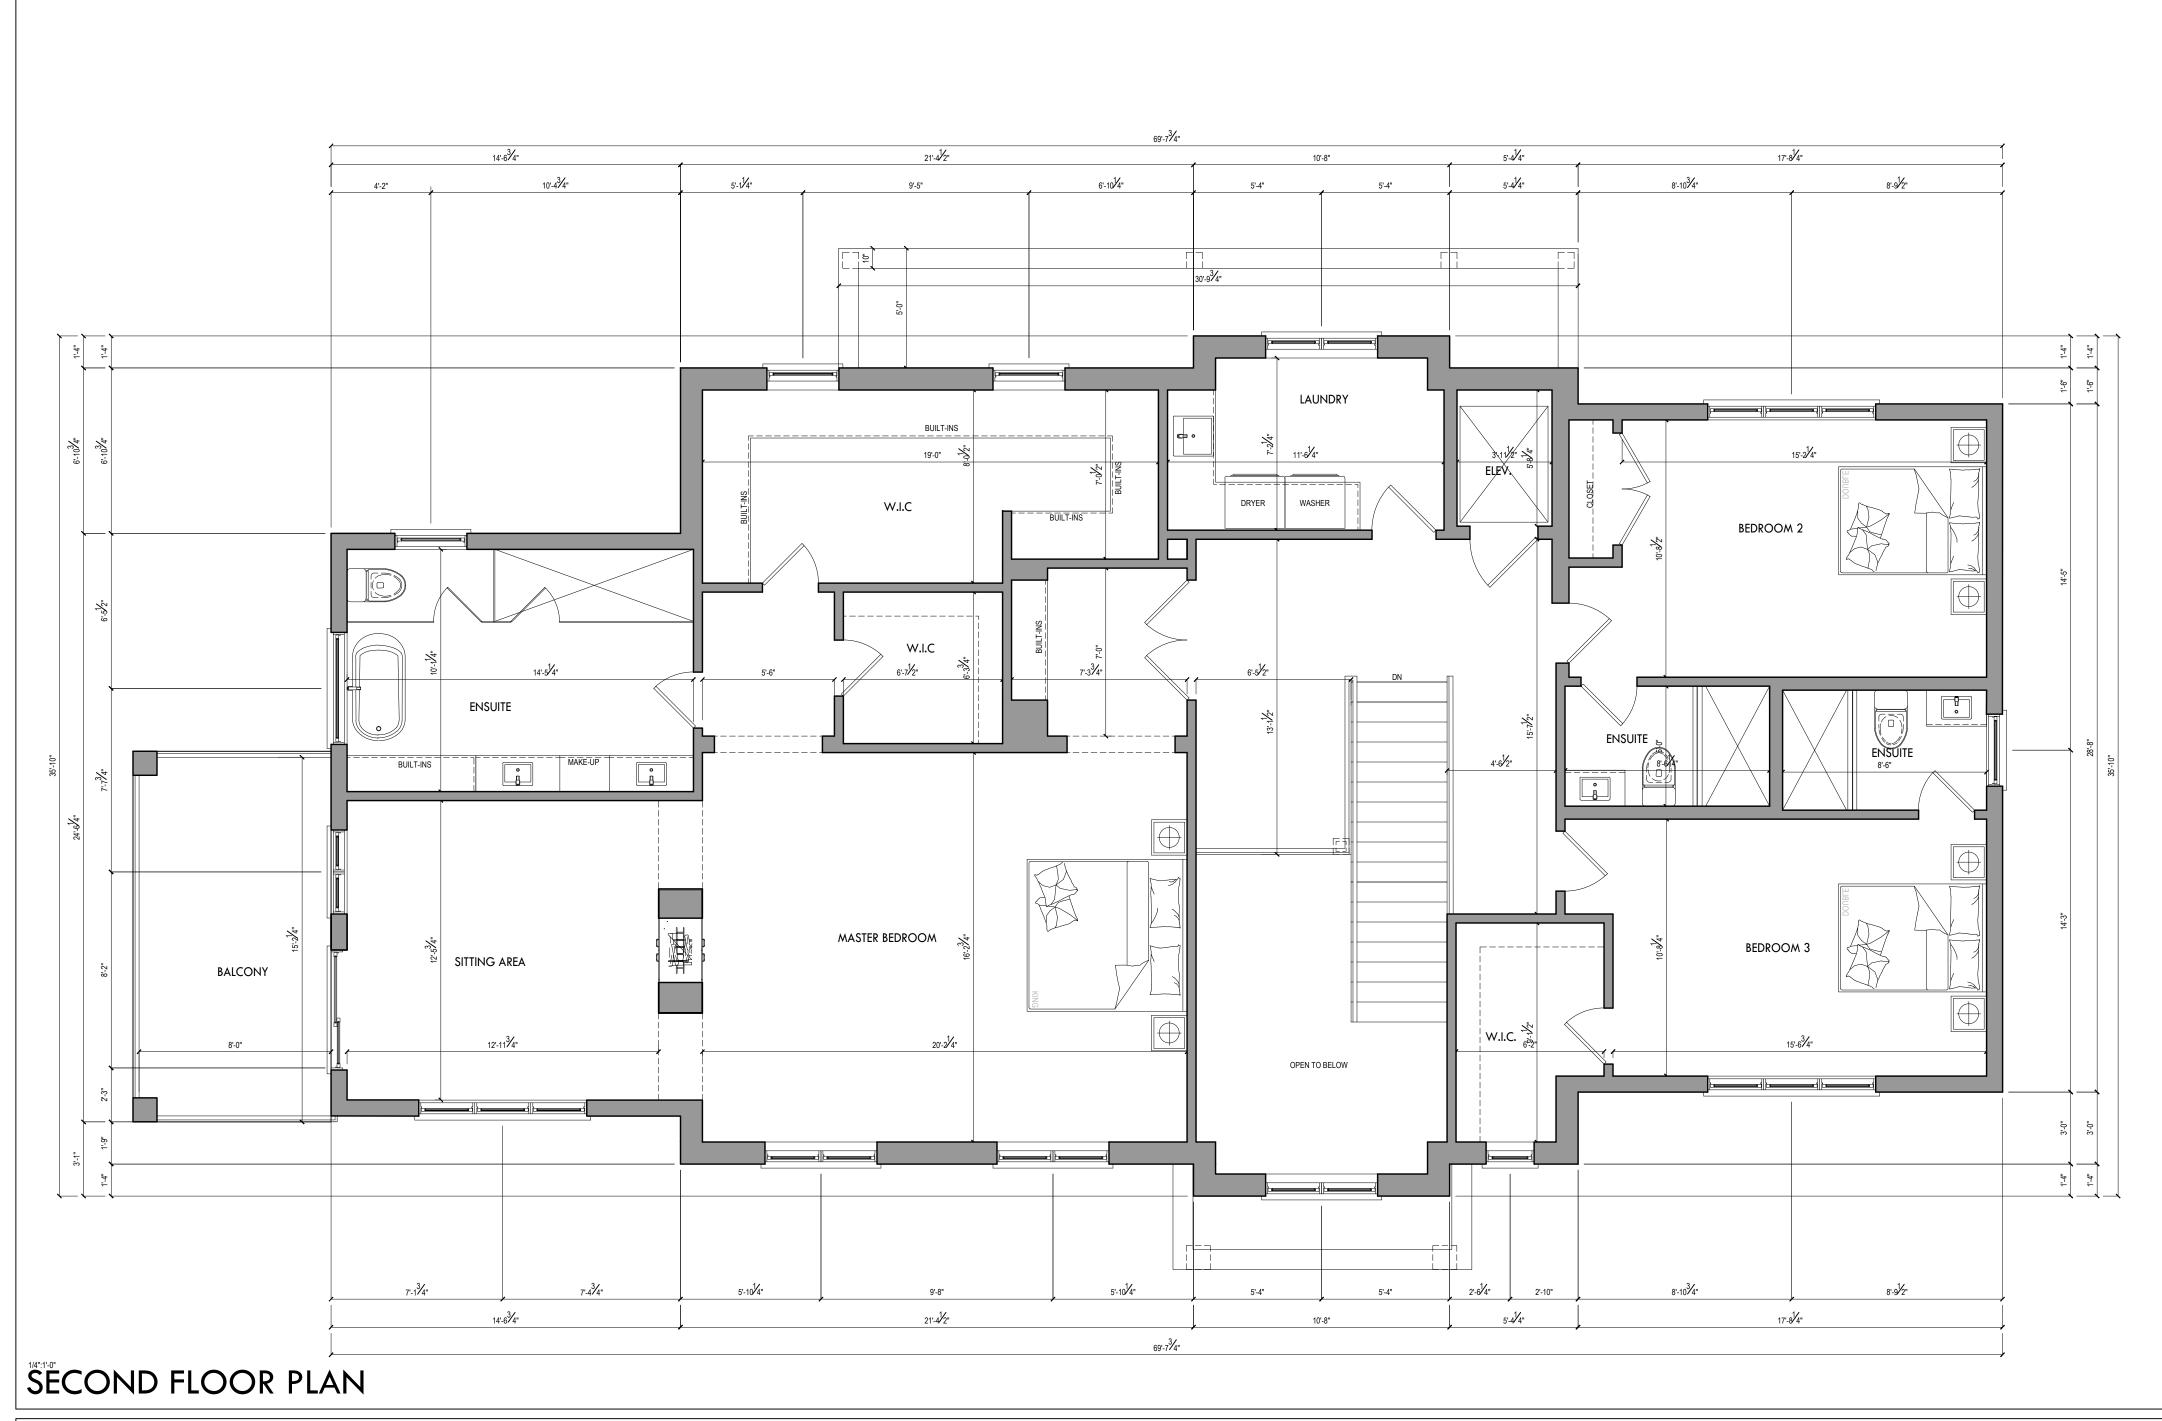

REVISION LIST

07.08.2021
MM.DD.YYYY
MM.DD.YYYY
MM.DD.YYYY
MM.DD.YYYY

DRAWING TITLE:
DRAWN BY: PR C

MM.DD.YYYY

MM.DD.YYYY

MM.DD.YYYY MM.DD.YYYY DRAWING TITLE: SECOND FLOOR PLAN DRAWN BY: PR CHECKED BY: ADDRESS: 52 FRONT STREET SOUTH, MISSISSAUGA PROJECT NO: 2020-027 SCALE: 1/4":1'-0" SHEET NO.