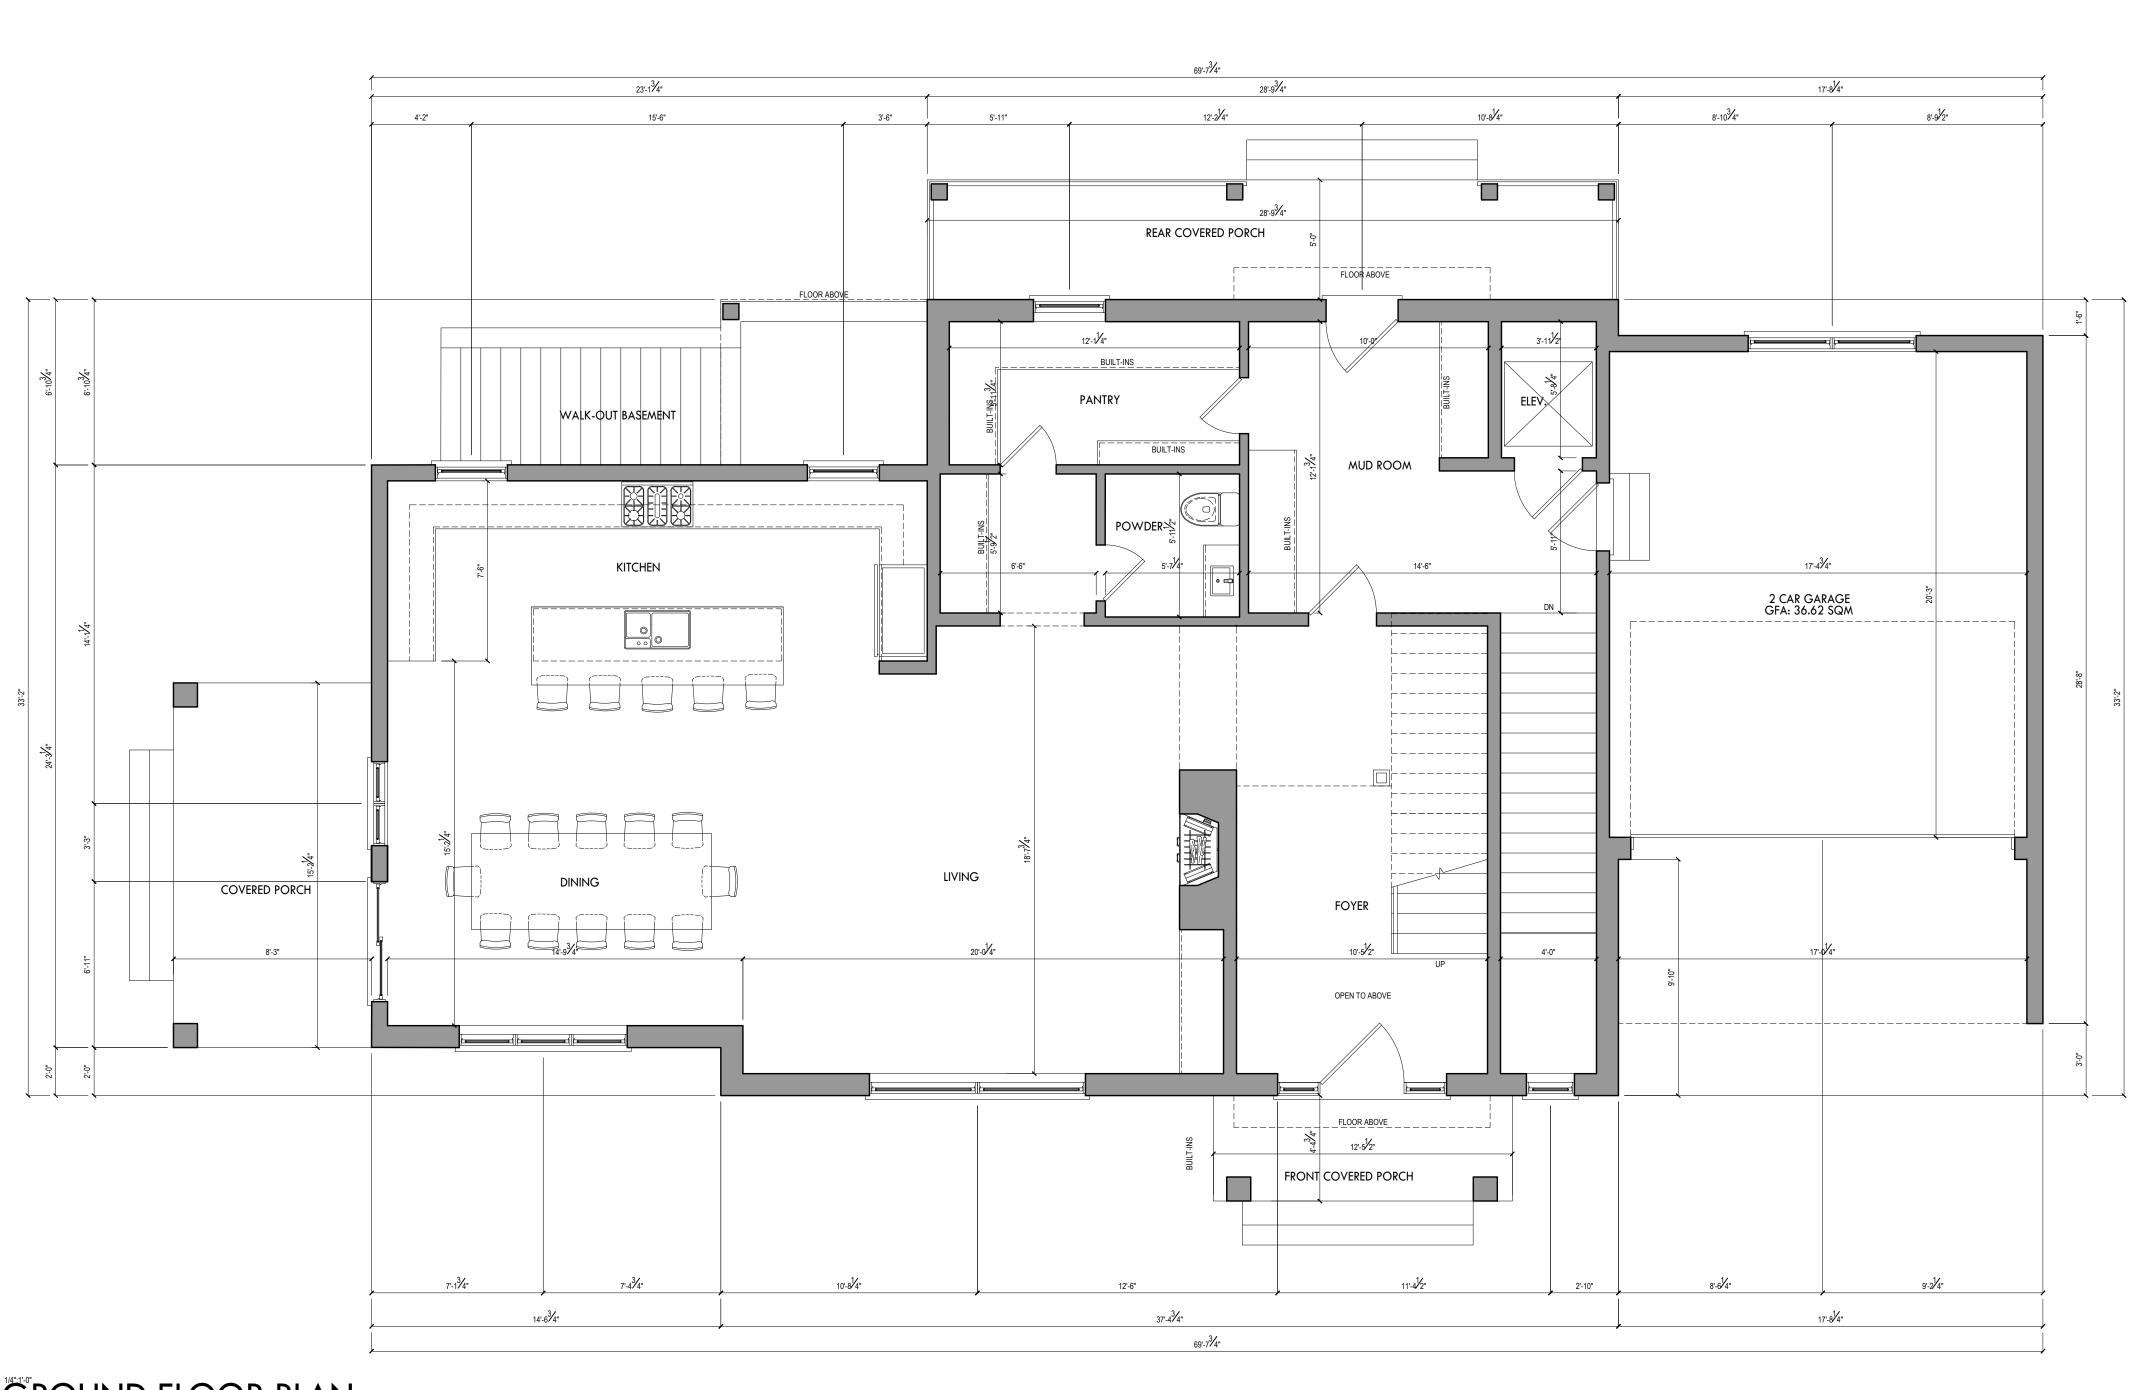

MM.DD.YYYY MM.DD.YYYY

PROJECT NO: 2020-027

GROUND FLOOR PLAN

| GENERAL NOTES                                                                                                                                                                                                                                                                                                                                                                                                                                                                                                                                                  |  |
|----------------------------------------------------------------------------------------------------------------------------------------------------------------------------------------------------------------------------------------------------------------------------------------------------------------------------------------------------------------------------------------------------------------------------------------------------------------------------------------------------------------------------------------------------------------|--|
| DRAWINGS ARE TO BE READ NOT SCALED. DESIGN AND CONSTRUCTION OF THIS BUILDING SHALL COMPLY WITH ONTARIO BUILDING CODE, AS AMENDED. DRAWINGS NOT INTENDED FOR PERMIT OR CONSTRUCTION UNLESS SIGNED BY DESIGNER OR ENGINEER. DO NOT BEGIN CONSTRUCTION UNTIL DESIGNER OR PROJECT MANAGER HAS BEEN NOTIFIED. ANY DISCREPANCIES DISCOVERED IN RAWINGS OR ON SITE SHALL BE REPORTED TO THE DESIGNER. THE DRAWINGS AND DOCUMENTS ARE THE EXCLUSIVE PROPERTY OF LUCID HOMES INC. REPRODUCTION OF THE DOCUMENTS PROVIDED IS PROHIBITED WITHOUT CONSENT OF THE DESIGNER. |  |