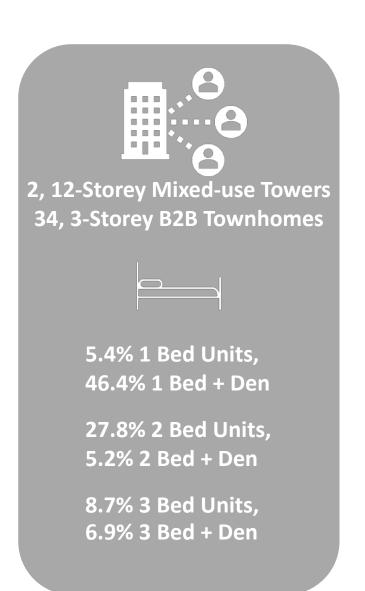

#### **PROJECT HIGHLIGHTS**

**496 Residential Units** 

112 Long Term Spaces134 Short Term Spaces

**376 Spaces** 