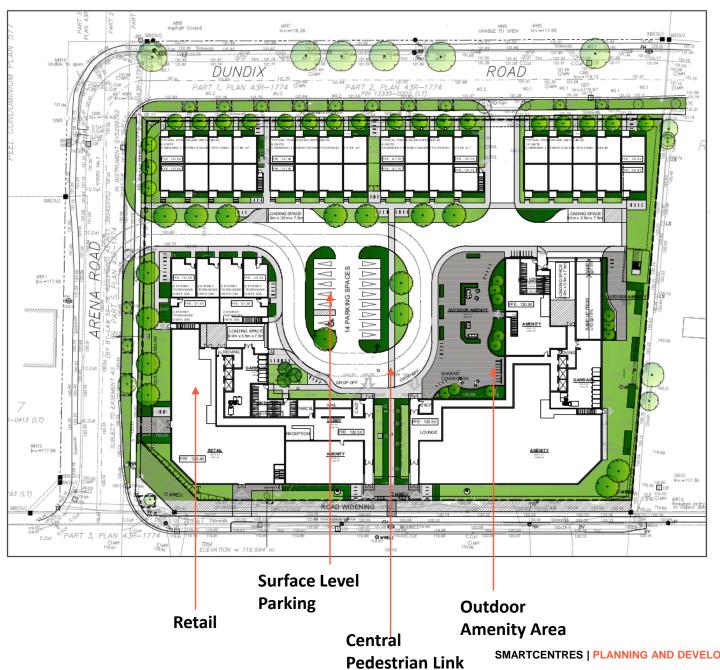

### **DRAWINGS: SITE PLAN/ ROOF PLAN**

**DUNDAS STREET** 

#### **PROJECT HIGHLIGHTS**

**496 Residential Units** 

112 Long Term Spaces134 Short Term Spaces

**376 Spaces** 

#### **GROUND FLOOR PLAN**

## LANDSCAPE PLAN