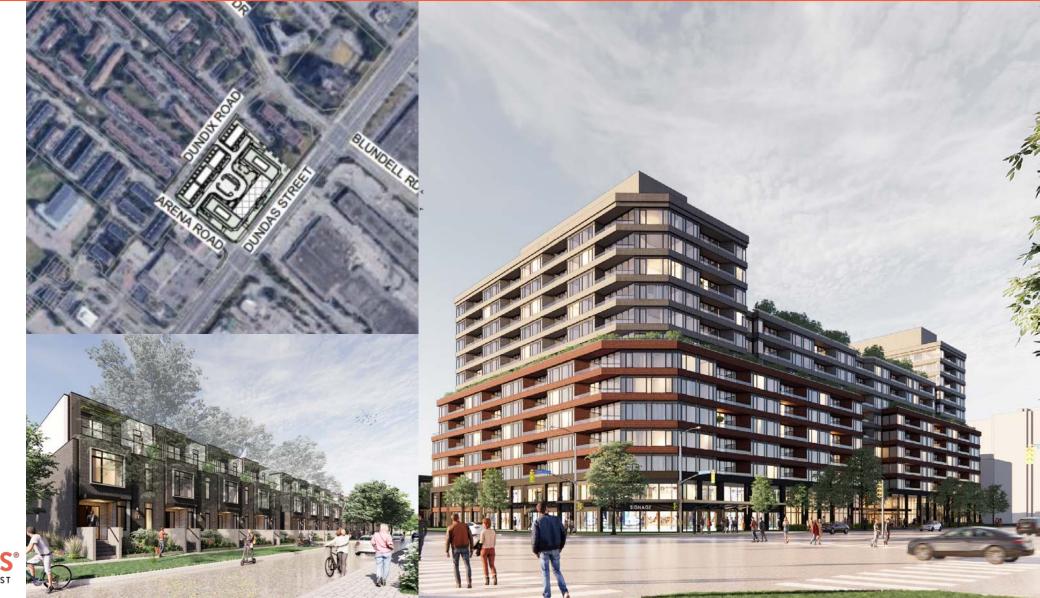

## **SITE CONTEXT**

#### **SITE CONTEXT**

## **SUBJECT SITE: EXISTING CONDITIONS**

Pedestrian View Looking North – West

Pedestrian View Looking North - East

Pedestrian View Looking West