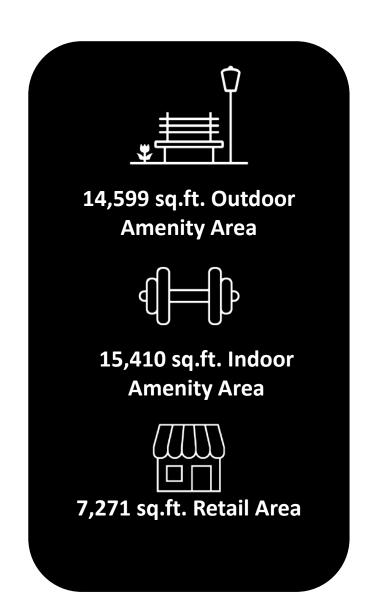

#### **PROJECT HIGHLIGHTS**

**496 Residential Units** 

112 Long Term Spaces134 Short Term Spaces

**376 Spaces** 