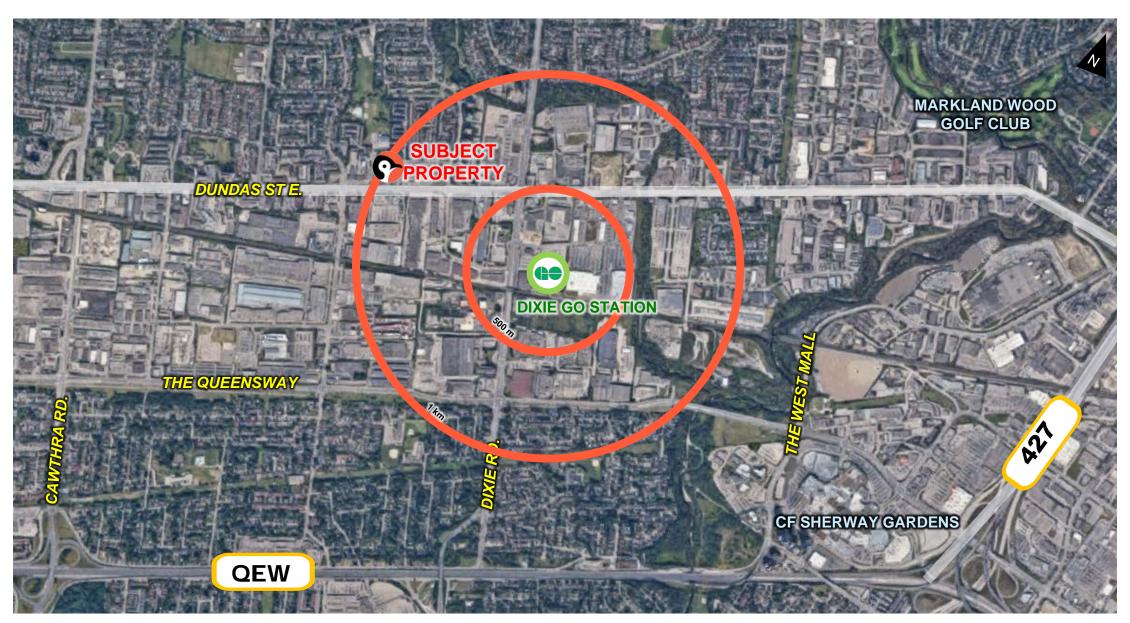

# **1225 Dundas Street East**

Planning and Development Committee

**January 30, 2023** 









#### **MEET THE TEAM**

**OWNERS** 

**ARCHITECT** 

**LAND USE PLANNING** 







SMARTCENTRES ON BEHALF OF WHITEHORN INVESTMENTS.

**RAZA MEHDI** 

JIM LEVAC & JENNIFER STADEN

















## **SITE CONTEXT**



#### **SITE CONTEXT**



## **SUBJECT SITE: EXISTING CONDITIONS**



Pedestrian View Looking North – West



Pedestrian View Looking North - East



Pedestrian View Looking West

# **CONTEXT: PLANNING POLICY - Zoning**



#### **CONTEXT: PLANNING POLICY - Official Plan**







Official Plan Designation

**Urban System Designation** 

**Applewood Area Designation** 

### **DRAWINGS: SITE PLAN/ ROOF PLAN**



**DUNDAS STREET** 

#### **PROJECT HIGHLIGHTS**



**496 Residential Units** 



112 Long Term Spaces134 Short Term Spaces



**376 Spaces** 





#### **GROUND FLOOR PLAN**



## LANDSCAPE PLAN











## THANK YOU!

If you have any additional questions/ comments, please contact:

Daniel Orellana, DEVELOPMENT MANAGER dorellana@smartcentres.com or

Daniel Zhang, DEVELOPMENT ASSOCI