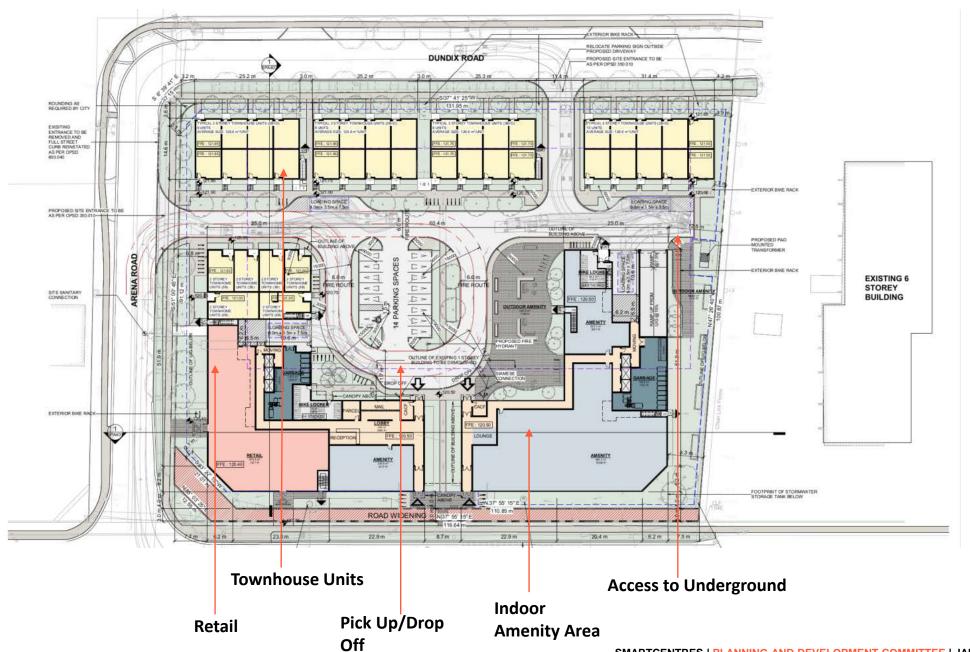

**MEET THE TEAM**

**OWNERS** 

**ARCHITECT** 

**LAND USE PLANNING** 







SMARTCENTRES ON BEHALF OF WHITEHORN INVESTMENTS.

**RAZA MEHDI** 

JIM LEVAC & JENNIFER STADEN

















## **SITE CONTEXT**



#### **SITE CONTEXT**



## **SUBJECT SITE: EXISTING CONDITIONS**



Pedestrian View Looking North – West



Pedestrian View Looking North - East



Pedestrian View Looking West

# **CONTEXT: PLANNING POLICY - Zoning**



#### **CONTEXT: PLANNING POLICY - Official Plan**







Official Plan Designation

**Urban System Designation** 

**Applewood Area Designation** 

### **DRAWINGS: SITE PLAN/ ROOF PLAN**



**DUNDAS STREET** 

#### **PROJECT HIGHLIGHTS**



**496 Residential Units** 



112 Long Term Spaces134 Short Term Spaces



**376 Spaces** 





#### **GROUND FLOOR PLAN**



## LANDSCAPE PLAN











## THANK YOU!

If you have any additional questions/ comments, please contact:

Daniel Orellana, DEVELOPMENT MANAGER dorellana@smartcentres.com or

Daniel Zhang, DEVELOPMENT ASSOCIATE

dzhang@smartcentres.com