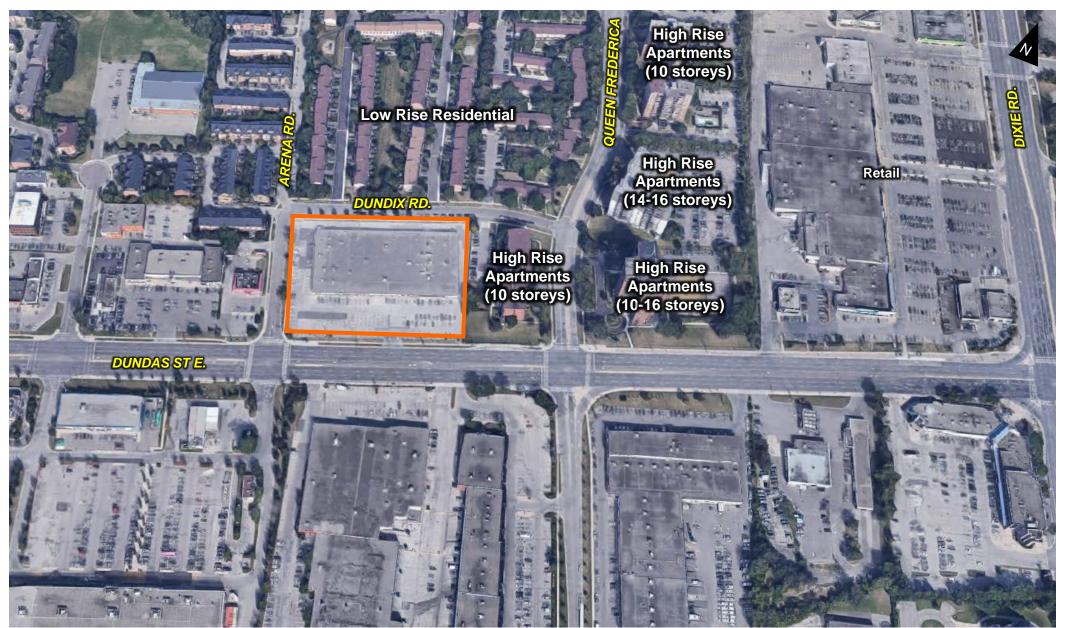

# **1225 Dundas Street East**

Planning and Development Committee

**January 30, 2023** 









#### **MEET THE TEAM**

**OWNERS** 

**ARCHITECT** 

**LAND USE PLANNING** 







SMARTCENTRES ON BEHALF OF WHITEHORN INVESTMENTS.

**RAZA MEHDI** 

JIM LEVAC & JENNIFER STADEN

















## **SITE CONTEXT**



#### **SITE CONTEXT**



## **SUBJECT SITE: EXISTING CONDITIONS**



Pedestrian View Looking North – West



Pedestrian View Looking North - East



Pedestrian View Looking West

# **CONTEXT: PLANNING POLICY - Zoning**



#### **CONTEXT: PLANNING POLICY - Official Plan**







Official Plan Designation

**Urban System Designation** 

**Applewood Area Designation** 

### **DRAWINGS: SITE PLAN/ ROOF PLAN**



**DUNDAS STREET** 

#### **PROJECT HIGHLIGHTS**



**496 Residential Units** 



112 Long Term Spaces134 Short Term Spaces



**376 Spaces** 





#### **GROUND FLOOR PLAN**



## LANDSCAPE PLAN











## THANK YOU!

If you have any additional questions/ comments, please contact:

Daniel Orellana, DEVELOPMENT MANAGER dorellana@smartcentres.com or

Daniel Zhang, DEVELOPMENT ASSOCIATE

dzhang@smartcentres.