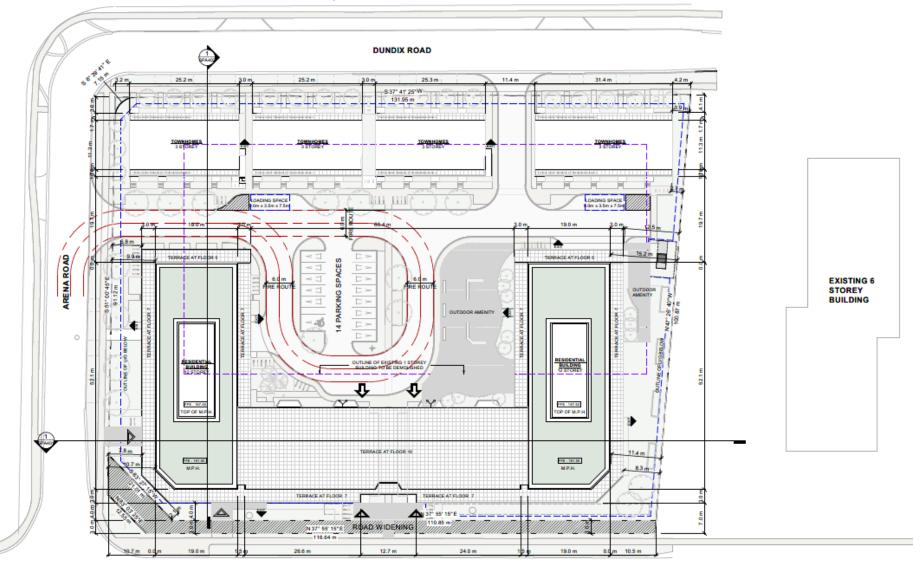

# **1225 Dundas Street East**

Planning and Development Committee

**January 30, 2023** 









#### **MEET THE TEAM**

**OWNERS** 

**ARCHITECT** 

**LAND USE PLANNING** 







SMARTCENTRES ON BEHALF OF WHITEHORN INVESTMENTS.

**RAZA MEHDI** 

JIM LEVAC & JENNIFER STADEN

















## **SITE CONTEXT**



#### **SITE CONTEXT**



## **SUBJECT SITE: EXISTING CONDITIONS**



Pedestrian View Looking North – West



Pedestrian View Looking North - East



Pedestrian View Looking West

# **CONTEXT: PLANNING POLICY - Zoning**



#### **CONTEXT: PLANNING POLICY - Official Plan**







Official Plan Designation

**Urban System Designation** 

**Applewood Area Designation** 

### **DRAWINGS: SITE PLAN/ ROOF PLAN**



**DUNDAS STREET** 

#### **PROJECT HIGHLIGHTS**



**496 Residential Units** 



112 Long Term Spaces134 Short Term Spaces



**376 Spaces** 





#### **GROUND FLOOR PLAN**



## LANDSCAPE PLAN











## THANK YOU!

If you have any additional questions/ comments, please contact:

Daniel Orellana, DEVELOPMENT MANAGER dorellana@smartcentres.com or

Daniel Zhang, DEVELOPMENT ASSOCIATE

dzhang@smartcentres.com