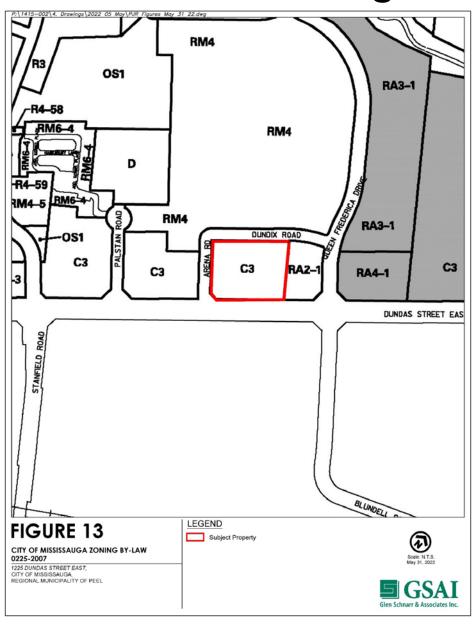

# **1225 Dundas Street East**

Planning and Development Committee

**January 30, 2023** 









#### **MEET THE TEAM**

**OWNERS** 

**ARCHITECT** 

**LAND USE PLANNING** 







SMARTCENTRES ON BEHALF OF WHITEHORN INVESTMENTS.

**RAZA MEHDI** 

JIM LEVAC & JENNIFER STADEN

















## **SITE CONTEXT**



#### **SITE CONTEXT**



## **SUBJECT SITE: EXISTING CONDITIONS**



Pedestrian View Looking North – West



Pedestrian View Looking North - East



Pedestrian View Looking West

# **CONTEXT: PLANNING POLICY - Zoning**



#### **CONTEXT: PLANNING POLICY - Official Plan**







Official Plan Designation

**Urban System Designation** 

**Applewood Area Designation** 

### **DRAWINGS: SITE PLAN/ ROOF PLAN**



**DUNDAS STREET** 

#### **PROJECT HIGHLIGHTS**



**496 Residential Units** 



112 Long Term Spaces134 Short Term Spaces



**376 Spaces** 





#### **GROUND FLOOR PLAN**



## LANDSCAPE PLAN











## THANK YOU!

If you have any additional questions/ comments, please contact:

Daniel Orellana, DEVELOPMENT MANAGER dorellana@smartcentres.com or

Daniel Zhang, DEVELOPMENT ASSOCIATE

dzhang@smartcentres.com