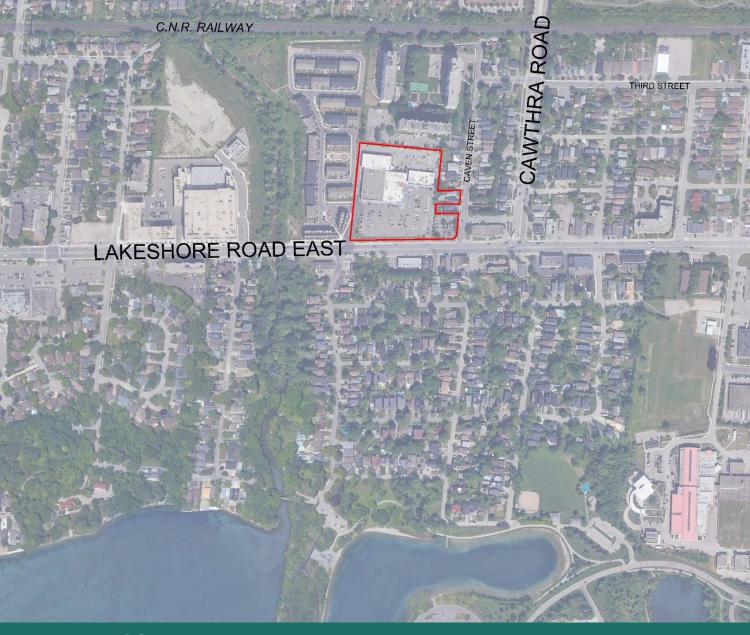

Star Seeker Inc., 619 Lakeshore Inc., 1022 Caven Inc. & 1028 Caven Inc.

Official Plan Amendment & Zoning By-law Amendment

• File: NO.: OZ/OPA 22-26

March 27, 2023

SITE AREA: 2.42 ha (5.98 acres)

LAKESHORE RD FRONTAGE: 172.5 m (565.95 ft)

**CAVEN ST FRONTAGE: 61.01 m (200.16 ft)** 

EXISTING COMMERCIAL SPACE: 5,904.45 sq m (63,555 sq ft)