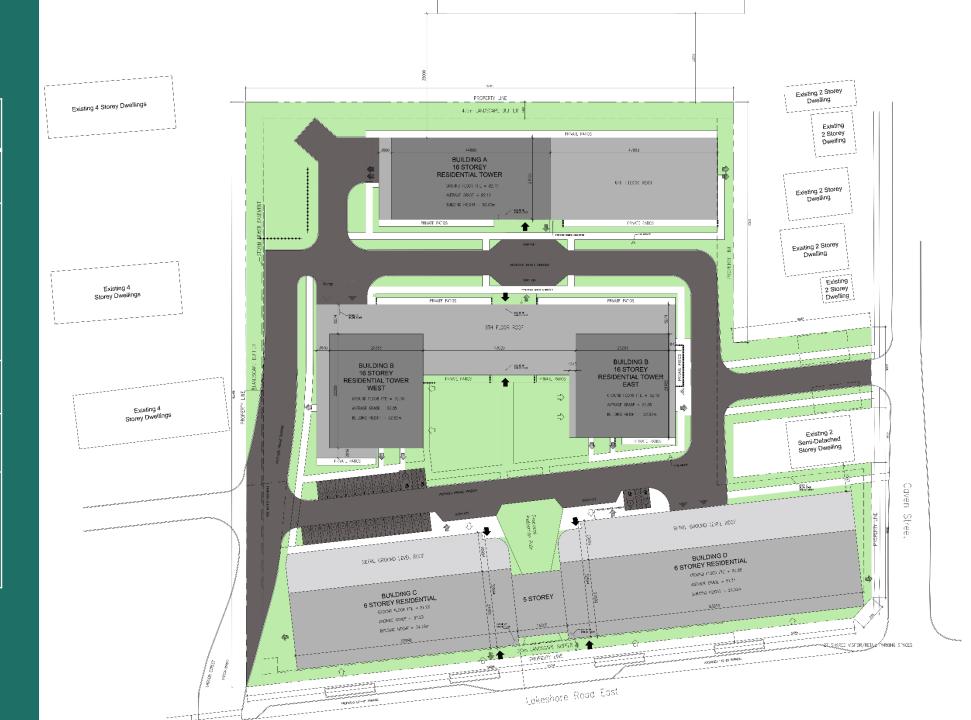

### **STATISTICS TABLE** 2.42 hectares (5.98 SITE **AREA** acres) MAX. BUILDING A – 16 storeys **HEIGHT** BUILDING B (East)— 16 storeys BUILDING B (West) -16 storeys BUILDING C – 6 storeys BUILDING D – 6 storeys # OF 1,070 UNITS NON-RES 3,321 sq m GFA (35,742 sq ft) # OF 1,341 TOTAL SPACES 1,070 RESIDENT SPACES **PARKING** AND 271 SHARED **SPACES** VISITOR / NON-