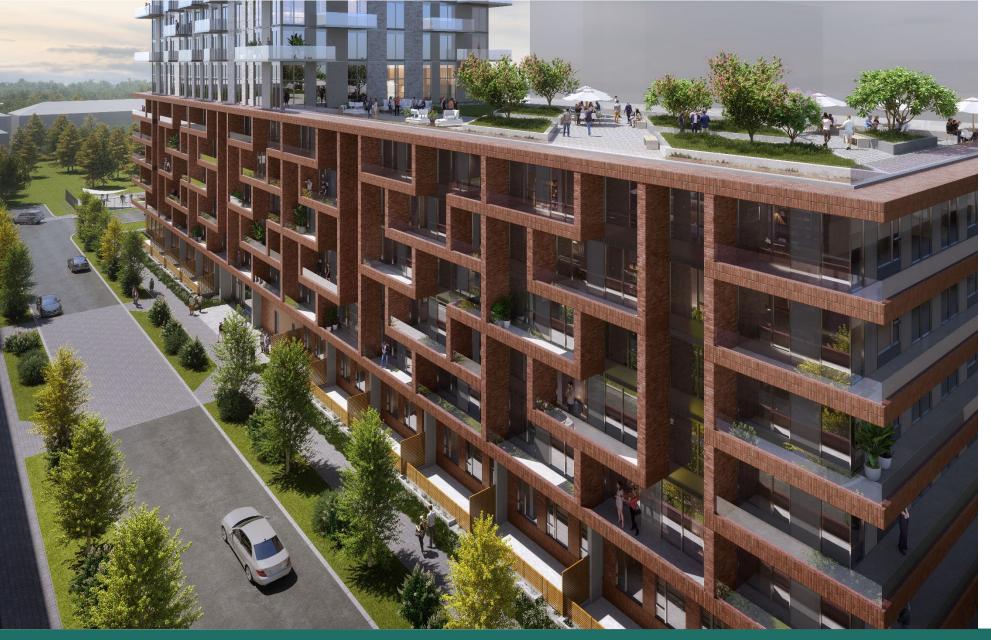

# **RESIDENTIAL SPACES**

FILE: OZ /OPA 22-26

View looking west across the front façade of Building A

View looking east across the central outdoor courtyard framing Building B

View looking north along the Site's Lakeshore Road East frontage