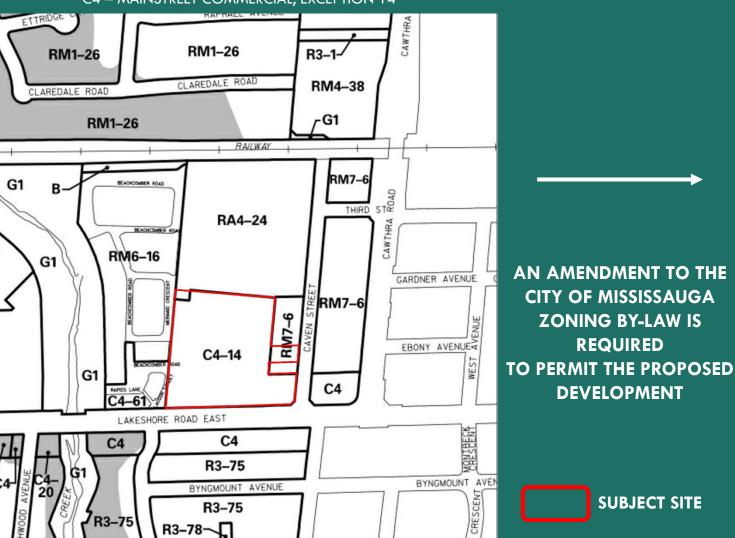

### **EXISTING ZONING**

C4 - MAINSTREET COMMERCIAL, EXCEPTION 14

PROPOSED ZONING
C4-14

CITY OF MISSISSAUGA ZONING BY-LAW (EXISTING & PROPOSED)