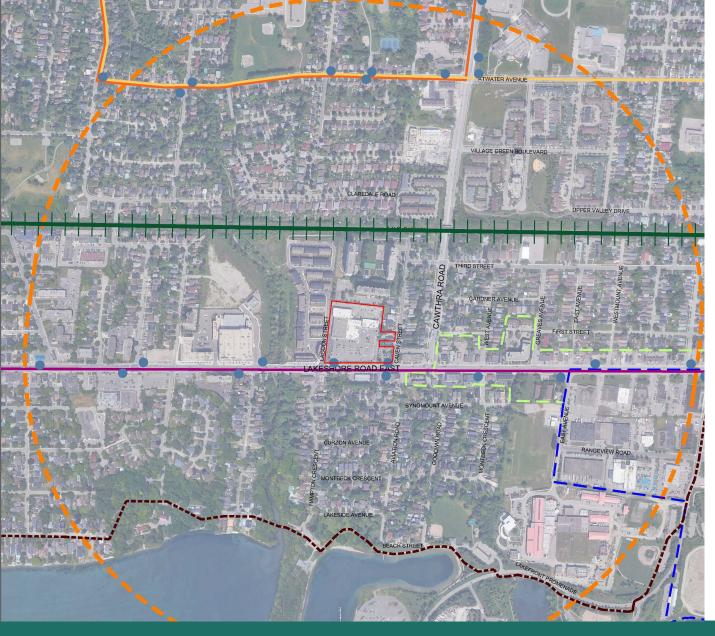

## **LEGEND**

Subject Lands

--- Waterfront Trail

Lakeshore BRT / MiWay Bus Route 23

— MiWay Bus Route 8

MiWay Bus Route 335

Haig MTSA Boundary

Lakeshore Promenade MTSA Boundary

Subject Lands Buffer (800m)

HH GO Transit Train Line

Bus Stops