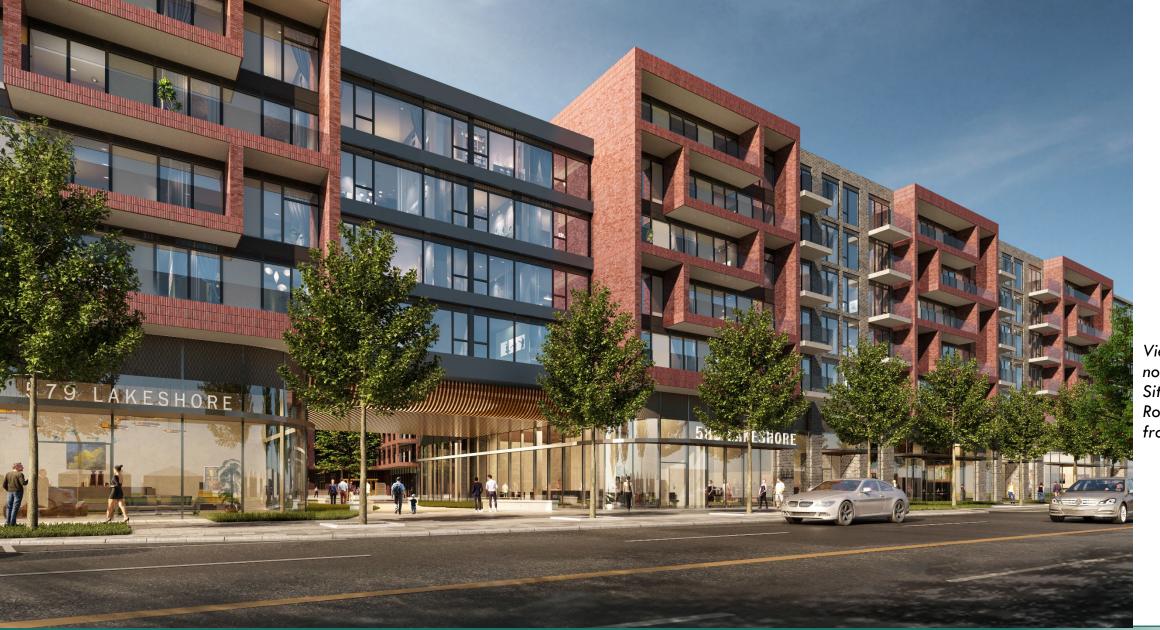

# **RESIDENTIAL SPACES**

FILE: OZ /OPA 22-26

View looking west across the front façade of Building A

View looking east across the central outdoor courtyard framing Building B

View looking north along the Site's Lakeshore Road East frontage

View looking along the Site's Lakeshore Road East frontage

TO ASK ANY FURTHER QUESTIONS OR TO PROVIDE COMMENTS,
PLEASE CONTACT EITHER
GLEN SCHNARR & ASSOCIATES INC.
AT:

GLEN BROLL, MCIP, RPP PARTNER 905-568-8888 x 236 glenb@gsai.ca