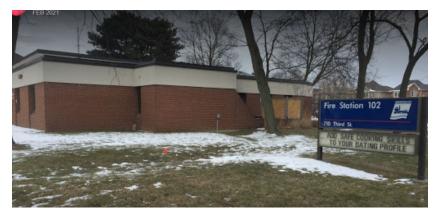

# Fire Station 102

710 Third Street

Major Intersection: Cawthra Rd and Lakeshore Rd E

Serving Ward 1

#### FS 102: Proposed Site Plan

Existing exterior view

Proposed exterior view

# FS 102 Design update

Existing exterior view

Proposed exterior view