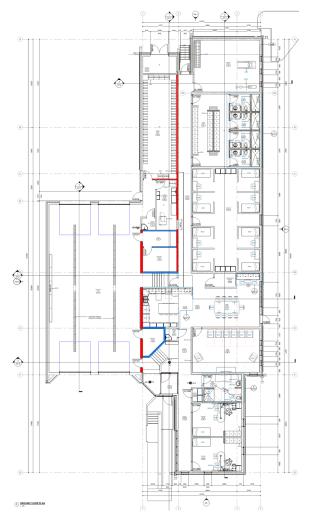

ving Ward 1





# **Fire Station 108**

2267 Britannia Road

Major intersection: Britannia Rd E and Erin Mills Rd

Serving Ward 11





5

### **Project Scope and Objectives**

- Renovate and expand the fire stations to accommodate two (2) fire crews and meet their current operational standards.
- 2. Provide a universal washroom and gender neutral washrooms
- 3. Provide an accessible entrance vestibule with an emergency phone



3.2

#### FS 102: Existing Floor Plan





# FS 102: Proposed Floor Plan





#### FS 102: Entrance and Universal Washroom





#### FS 102: Proposed Site Plan







Existing exterior view



Proposed exterior view



# FS 102 Design update



Existing exterior view



Proposed exterior view



#### FS 108: Existing Floor Plan





# FS 108: Proposed Floor Plan





#### FS 108: Entrance and Universal Washroom





3.2

# FS 108: Proposed Site Plan





# FS 108: Design update



Existing exterior view



#### Proposed exterior view



# FS 102: Design update



Existing kitchen



Proposed kitchen interior view



# FS 108: Design update



Existing common area



Proposed common area interior view



# Fire Stations 102 and 108 Discussion

Questions, Comments



# Thank you.