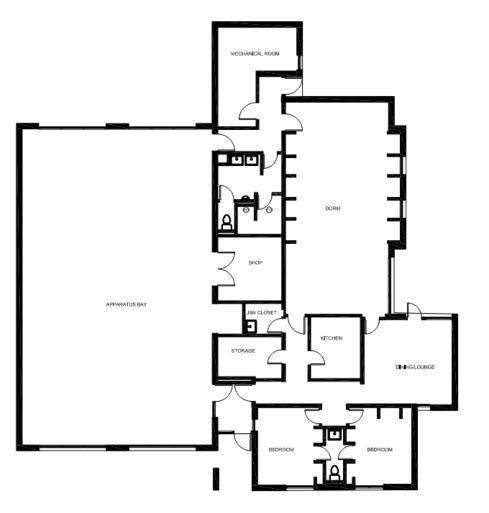

sign
- 4. Questions, comments



# Background

Mississauga Fire & Emergency Services (MFES) has 10-year capital plan to renovate thirteen (13) fire stations across the City.

Fire Stations 102 and 108 are the first to be renovated.



# Fire Station 102

710 Third Street

Major Intersection: Cawthra Rd and Lakeshore Rd E

Serving Ward 1





# **Fire Station 108**

2267 Britannia Road

Major intersection: Britannia Rd E and Erin Mills Rd

Serving Ward 11





5

### **Project Scope and Objectives**

- Renovate and expand the fire stations to accommodate two (2) fire crews and meet their current operational standards.
- 2. Provide a universal washroom and gender neutral washrooms
- 3. Provide an accessible entrance vestibule with an emergency phone



3.2

#### FS 102: Existing Floor Plan





# FS 102: Proposed Floor Plan





#### FS 102: Entrance and Universal Washroom





#### FS 102: Proposed Site Plan







Existing exterior view



Proposed exterior view



# FS 102 Design update



Existing exterior view



Proposed exterior view



#### FS 108: Existing Floor Plan





# FS 108: Proposed Floor Plan





#### FS 108: Entrance and Universal Washroom





3.2

# FS 108: Proposed Site Plan





# FS 108: Design update



Existing exterior view



#### Proposed exterior view



# FS 102: Design update



Existing kitchen



Proposed kitchen interior view



# FS 108: Design update



Existing common area



Proposed common area interior view



# Fire Stations 102 and 108 Discussion

Questions, Comments



# Thank you.