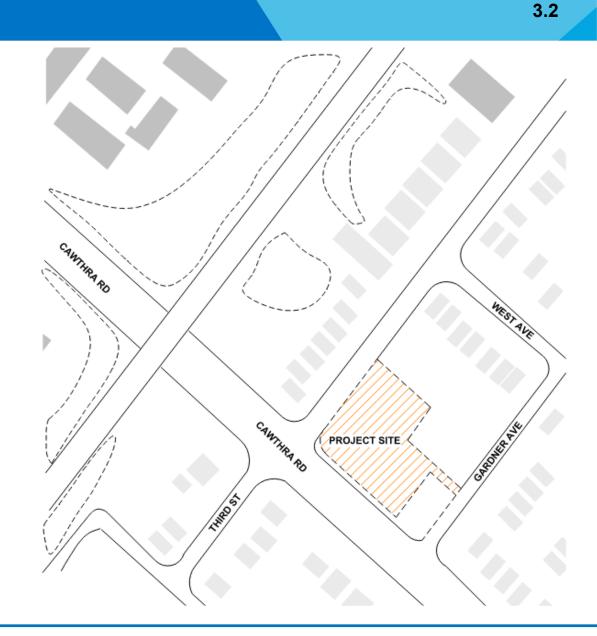

# Fire Station 102

710 Third Street

Major Intersection: Cawthra Rd and Lakeshore Rd E

Serving Ward 1

#### FS 102: Proposed Site Plan

Existing exterior view

Proposed exterior view