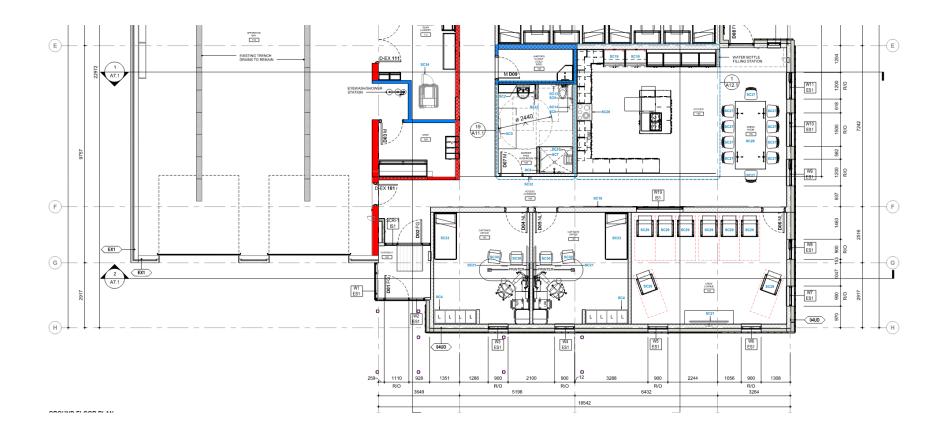

(MFES) has 10-year capital plan to renovate thirteen (13) fire stations across the City.

Fire Stations 102 and 108 are the first to be renovated.



# Fire Station 102

710 Third Street

Major Intersection: Cawthra Rd and Lakeshore Rd E

Serving Ward 1





# **Fire Station 108**

2267 Britannia Road

Major intersection: Britannia Rd E and Erin Mills Rd

Serving Ward 11





5

### **Project Scope and Objectives**

- Renovate and expand the fire stations to accommodate two (2) fire crews and meet their current operational standards.
- 2. Provide a universal washroom and gender neutral washrooms
- 3. Provide an accessible entrance vestibule with an emergency phone



3.2

#### FS 102: Existing Floor Plan





# FS 102: Proposed Floor Plan





#### FS 102: Entrance and Universal Washroom





#### FS 102: Proposed Site Plan







Existing exterior view



Proposed exterior view



# FS 102 Design update



Existing exterior view



Proposed exterior view



#### FS 108: Existing Floor Plan





# FS 108: Proposed Floor Plan





#### FS 108: Entrance and Universal Washroom





3.2

# FS 108: Proposed Site Plan





# FS 108: Design update



Existing exterior view



#### Proposed exterior view



# FS 102: Design update



Existing kitchen



Proposed kitchen interior view



# FS 108: Design update



Existing common area



Proposed common area interior view



# Fire Stations 102 and 108 Discussion

Questions, Comments



# Thank you.