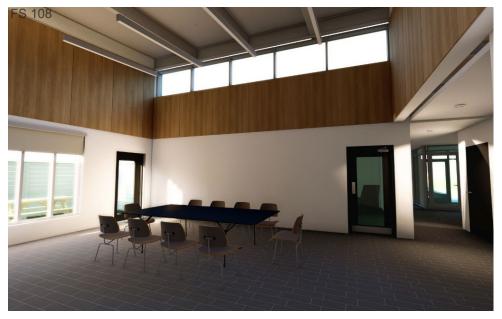

# FS 108: Design update

Existing common area

Proposed common area interior view