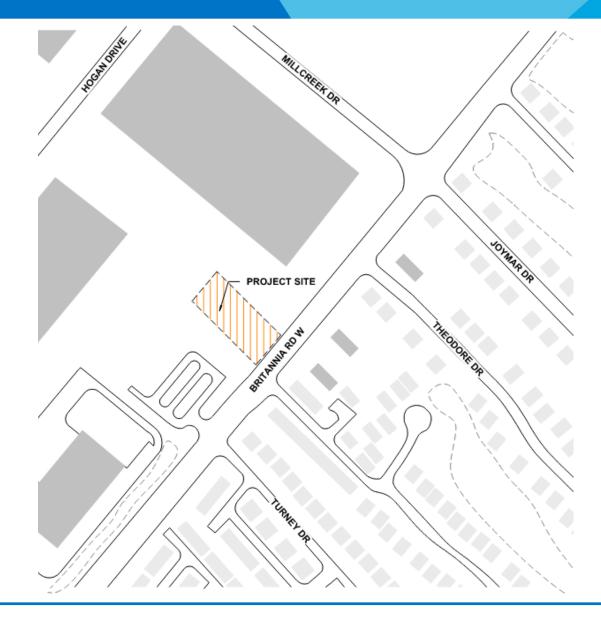

# **Fire Station 108**

2267 Britannia Road

Major intersection: Britannia Rd E and Erin Mills Rd

Serving Ward 11

5

# FS 108: Proposed Site Plan