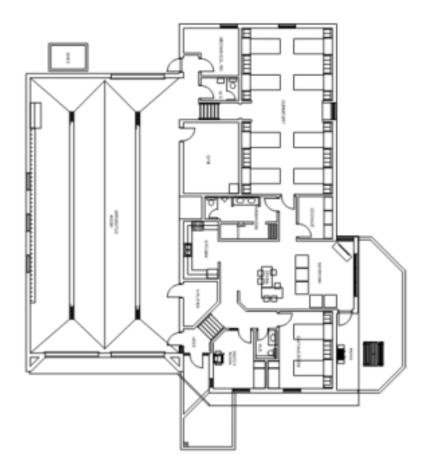

Cawthra Rd and Lakeshore Rd E

Serving Ward 1





# **Fire Station 108**

2267 Britannia Road

Major intersection: Britannia Rd E and Erin Mills Rd

Serving Ward 11





5

### **Project Scope and Objectives**

- Renovate and expand the fire stations to accommodate two (2) fire crews and meet their current operational standards.
- 2. Provide a universal washroom and gender neutral washrooms
- 3. Provide an accessible entrance vestibule with an emergency phone



3.2

#### FS 102: Existing Floor Plan





# FS 102: Proposed Floor Plan





#### FS 102: Entrance and Universal Washroom





#### FS 102: Proposed Site Plan







Existing exterior view



Proposed exterior view



# FS 102 Design update



Existing exterior view



Proposed exterior view



#### FS 108: Existing Floor Plan





# FS 108: Proposed Floor Plan





#### FS 108: Entrance and Universal Washroom





3.2

# FS 108: Proposed Site Plan





# FS 108: Design update



Existing exterior view



#### Proposed exterior view



# FS 102: Design update



Existing kitchen



Proposed kitchen interior view



# FS 108: Design update



Existing common area



Proposed common area interior view



# Fire Stations 102 and 108 Discussion

Questions, Comments



# Thank you.