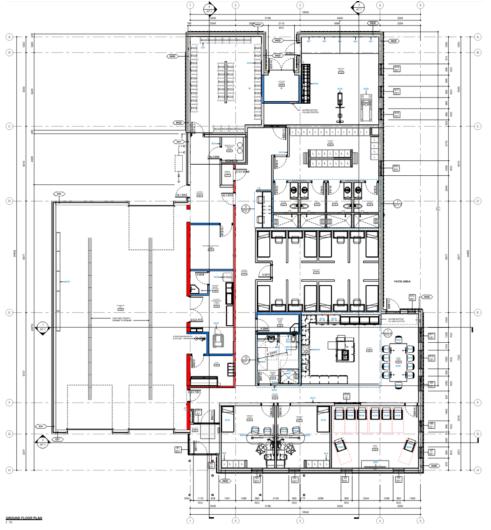

Background

Mississauga Fire & Emergency Services (MFES) has 10-year capital plan to renovate thirteen (13) fire stations across the City.

Fire Stations 102 and 108 are the first to be renovated.



# Fire Station 102

710 Third Street

Major Intersection: Cawthra Rd and Lakeshore Rd E

Serving Ward 1





# **Fire Station 108**

2267 Britannia Road

Major intersection: Britannia Rd E and Erin Mills Rd

Serving Ward 11





5

### **Project Scope and Objectives**

- Renovate and expand the fire stations to accommodate two (2) fire crews and meet their current operational standards.
- 2. Provide a universal washroom and gender neutral washrooms
- 3. Provide an accessible entrance vestibule with an emergency phone



3.2

#### FS 102: Existing Floor Plan





# FS 102: Proposed Floor Plan





#### FS 102: Entrance and Universal Washroom





#### FS 102: Proposed Site Plan







Existing exterior view



Proposed exterior view



# FS 102 Design update



Existing exterior view



Proposed exterior view



#### FS 108: Existing Floor Plan





# FS 108: Proposed Floor Plan





#### FS 108: Entrance and Universal Washroom





3.2

# FS 108: Proposed Site Plan





# FS 108: Design update



Existing exterior view



#### Proposed exterior view



# FS 102: Design update



Existing kitchen



Proposed kitchen interior view



# FS 108: Design update



Existing common area



Proposed common area interior view



# Fire Stations 102 and 108 Discussion

Questions, Comments



# Thank you.