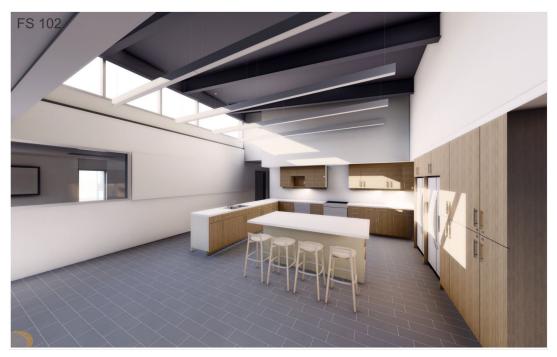

ccommodate two (2) fire crews and meet their current operational standards.
- 2. Provide a universal washroom and gender neutral washrooms
- 3. Provide an accessible entrance vestibule with an emergency phone



3.2

#### FS 102: Existing Floor Plan





# FS 102: Proposed Floor Plan





#### FS 102: Entrance and Universal Washroom





#### FS 102: Proposed Site Plan







Existing exterior view



Proposed exterior view



# FS 102 Design update



Existing exterior view



Proposed exterior view



#### FS 108: Existing Floor Plan





# FS 108: Proposed Floor Plan





#### FS 108: Entrance and Universal Washroom





3.2

# FS 108: Proposed Site Plan





# FS 108: Design update



Existing exterior view



#### Proposed exterior view



# FS 102: Design update



Existing kitchen



Proposed kitchen interior view



# FS 108: Design update



Existing common area



Proposed common area interior view



# Fire Stations 102 and 108 Discussion

Questions, Comments



# Thank you.