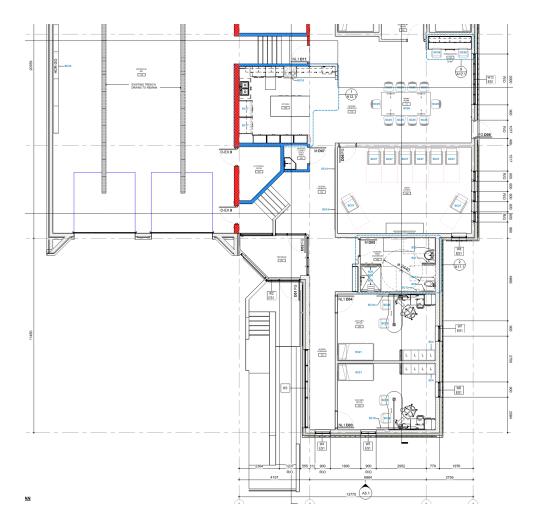

annia Road

Major intersection: Britannia Rd E and Erin Mills Rd

Serving Ward 11





5

### **Project Scope and Objectives**

- Renovate and expand the fire stations to accommodate two (2) fire crews and meet their current operational standards.
- 2. Provide a universal washroom and gender neutral washrooms
- 3. Provide an accessible entrance vestibule with an emergency phone



3.2

#### FS 102: Existing Floor Plan





# FS 102: Proposed Floor Plan





#### FS 102: Entrance and Universal Washroom





#### FS 102: Proposed Site Plan







Existing exterior view



Proposed exterior view



# FS 102 Design update



Existing exterior view



Proposed exterior view



#### FS 108: Existing Floor Plan





# FS 108: Proposed Floor Plan





#### FS 108: Entrance and Universal Washroom





3.2

# FS 108: Proposed Site Plan





# FS 108: Design update



Existing exterior view



#### Proposed exterior view



# FS 102: Design update



Existing kitchen



Proposed kitchen interior view



# FS 108: Design update



Existing common area



Proposed common area interior view



# Fire Stations 102 and 108 Discussion

Questions, Comments



# Thank you.