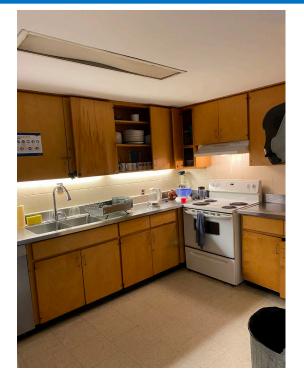

e fire stations to accommodate two (2) fire crews and meet their current operational standards.
- 2. Provide a universal washroom and gender neutral washrooms
- 3. Provide an accessible entrance vestibule with an emergency phone



3.2

#### FS 102: Existing Floor Plan





# FS 102: Proposed Floor Plan





#### FS 102: Entrance and Universal Washroom





#### FS 102: Proposed Site Plan







Existing exterior view



Proposed exterior view



# FS 102 Design update



Existing exterior view



Proposed exterior view



#### FS 108: Existing Floor Plan





# FS 108: Proposed Floor Plan





#### FS 108: Entrance and Universal Washroom





3.2

# FS 108: Proposed Site Plan





# FS 108: Design update



Existing exterior view



#### Proposed exterior view



# FS 102: Design update



Existing kitchen



Proposed kitchen interior view



# FS 108: Design update



Existing common area



Proposed common area interior view



# Fire Stations 102 and 108 Discussion

Questions, Comments



# Thank you.