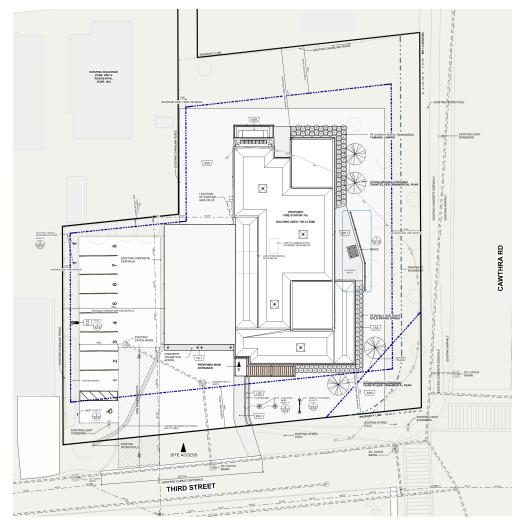

novate thirteen (13) fire stations across the City.

Fire Stations 102 and 108 are the first to be renovated.



# Fire Station 102

710 Third Street

Major Intersection: Cawthra Rd and Lakeshore Rd E

Serving Ward 1





# **Fire Station 108**

2267 Britannia Road

Major intersection: Britannia Rd E and Erin Mills Rd

Serving Ward 11





5

### **Project Scope and Objectives**

- Renovate and expand the fire stations to accommodate two (2) fire crews and meet their current operational standards.
- 2. Provide a universal washroom and gender neutral washrooms
- 3. Provide an accessible entrance vestibule with an emergency phone



3.2

#### FS 102: Existing Floor Plan





# FS 102: Proposed Floor Plan





#### FS 102: Entrance and Universal Washroom





#### FS 102: Proposed Site Plan







Existing exterior view



Proposed exterior view



# FS 102 Design update



Existing exterior view



Proposed exterior view



#### FS 108: Existing Floor Plan





# FS 108: Proposed Floor Plan





#### FS 108: Entrance and Universal Washroom





3.2

# FS 108: Proposed Site Plan





# FS 108: Design update



Existing exterior view



#### Proposed exterior view



# FS 102: Design update



Existing kitchen



Proposed kitchen interior view



# FS 108: Design update



Existing common area



Proposed common area interior view



# Fire Stations 102 and 108 Discussion

Questions, Comments



# Thank you.