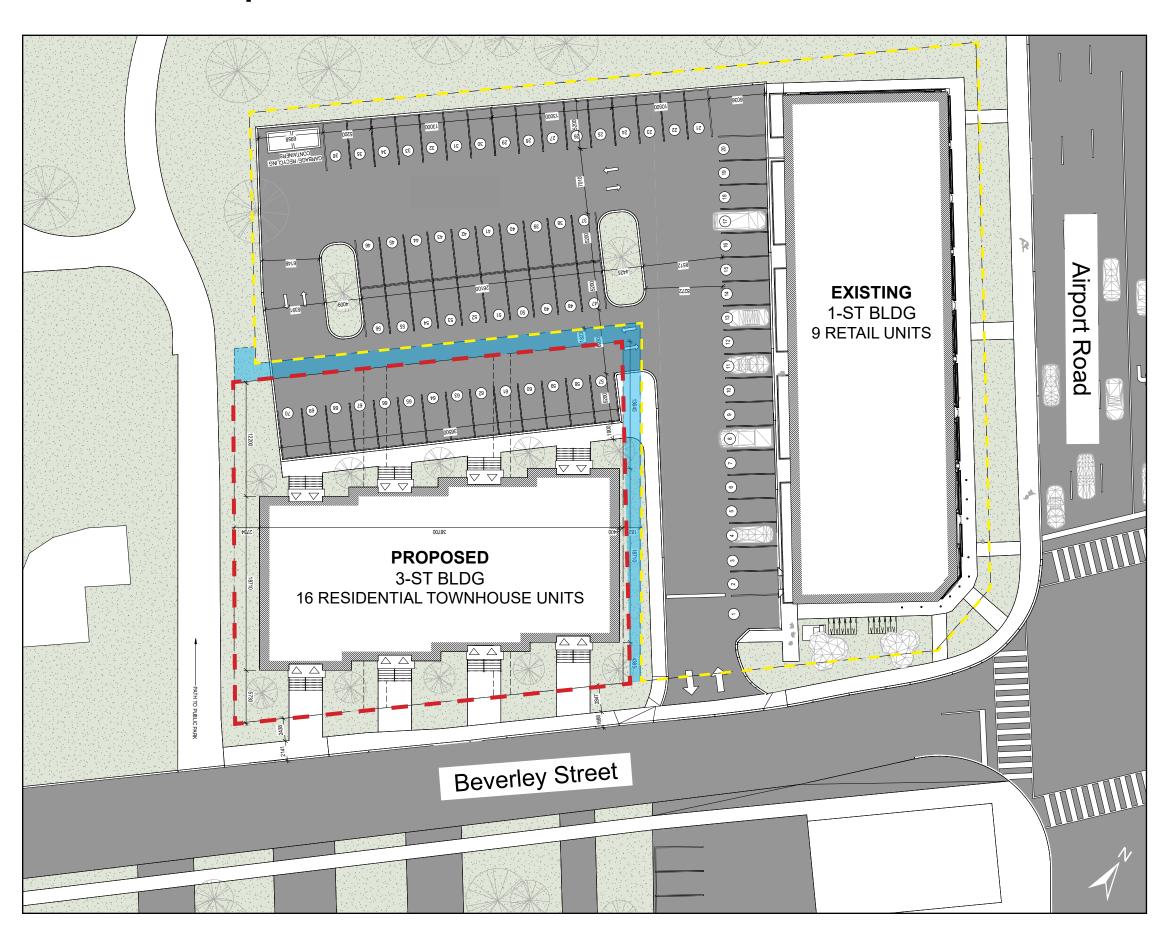

# 5, 7, 9 Beverley Street

Malton - Mississauga, ŌN

## Information Presentation

Planning & Development Committee May 29, 2023



File No.: OZ/OPA 22-27 W5



M. Behar Planning & Design Limited 25 Valleywood Drive, Unit 23 Markham, ON, L3R 5L9 T: 905-470-6273 www.mbpd.ca

## **Subject Site - 5, 7, 9 Beverley Street**







## **Existing Context**









# **Current Concept**



# **Current Concept**



South Elevation - Beverley Street



West Elevation



North Elevation - Internal



East Elevation

## **Current Concept**



**Townhouse Section** 

# Thank you





M. Behar Planning & Design Limited 25 Valleywood Drive, Unit 23 Markham, ON, L3R 5L9 T: 905-470-6273 www.mbpd.ca