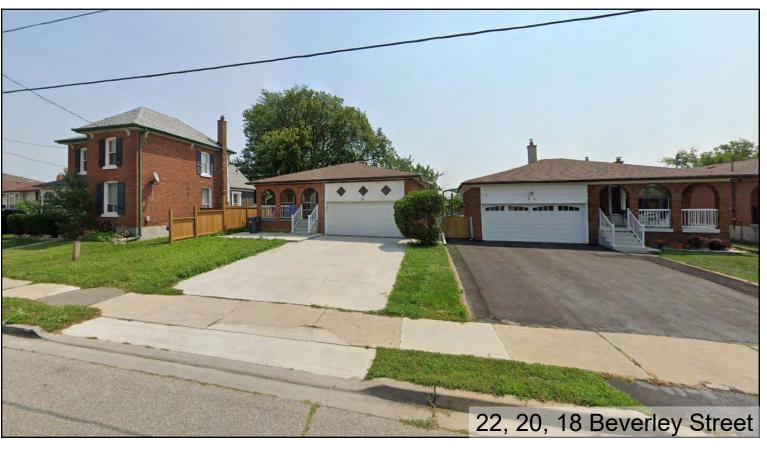

# 5, 7, 9 Beverley Street

Malton - Mississauga, ŌN

## Information Presentation

Planning & Development Committee May 29, 2023



File No.: OZ/OPA 22-27 W5



M. Behar Planning & Design Limited 25 Valleywood Drive, Unit 23 Markham, ON, L3R 5L9 T: 905-470-6273 www.mbpd.ca

## **Subject Site - 5, 7, 9 Beverley Street**







## **Existing Context**









# **Current Concept**



# **Current Concept**



South Elevation - Beverley Street



West Elevation



North Elevation - Internal



East Elevation

## **Current Concept**



**Townhouse Section** 

# Thank you





M. Behar Planning & Design Limited 25 Valleywood Drive, Unit 23 Markham, ON, L3R 5L9 T: 905-470-6273 www.mbpd.ca