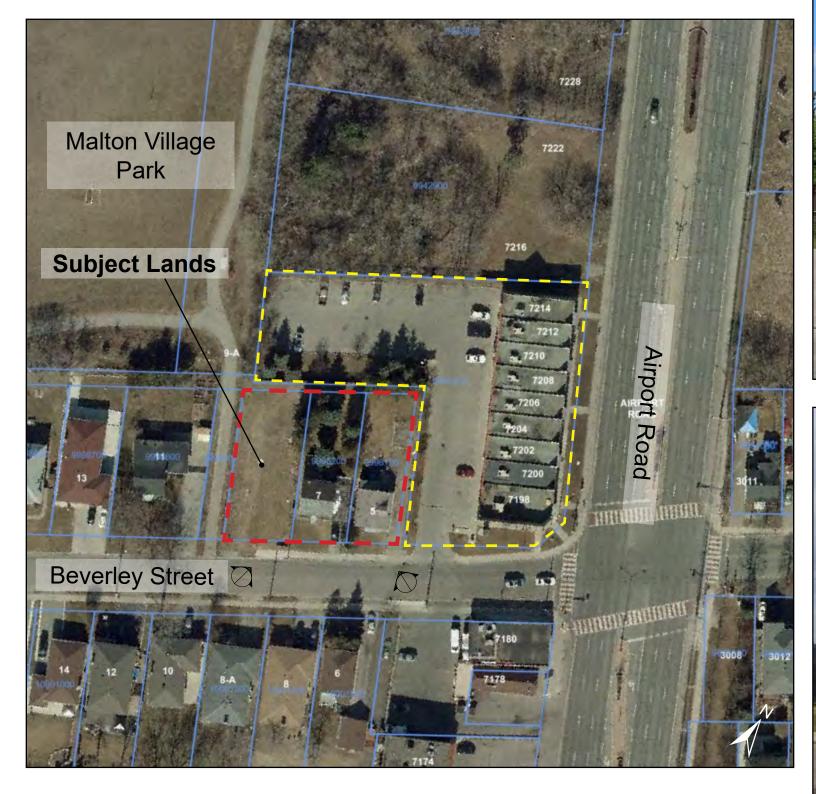

# 5, 7, 9 Beverley Street

Malton - Mississauga, ŌN

## Information Presentation

Planning & Development Committee May 29, 2023



File No.: OZ/OPA 22-27 W5



M. Behar Planning & Design Limited 25 Valleywood Drive, Unit 23 Markham, ON, L3R 5L9 T: 905-470-6273 www.mbpd.ca

## **Subject Site - 5, 7, 9 Beverley Street**







## **Existing Context**









# **Current Concept**



# **Current Concept**



South Elevation - Beverley Street



West Elevation



North Elevation - Internal



East Elevation

## **Current Concept**



**Townhouse Section** 

# Thank you





M. Behar Planning & Design Limited 25 Valleywood Drive, Unit 23 Markham, ON, L3R 5L9 T: 905-470-6273 www.mbpd.ca