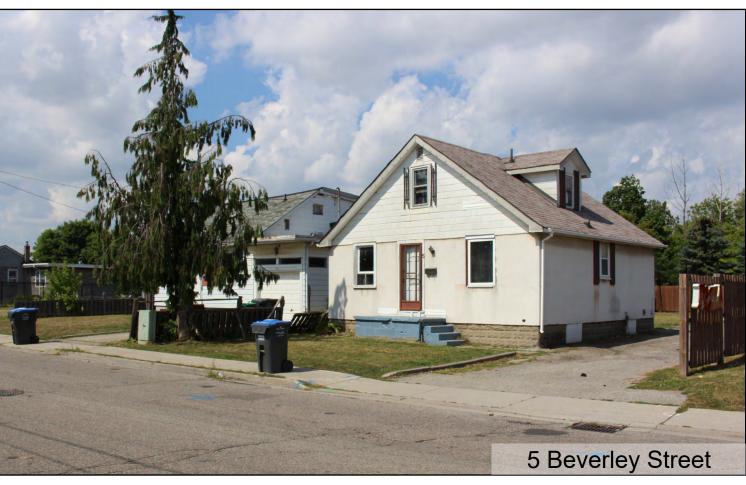

# 5, 7, 9 Beverley Street

Malton - Mississauga, ŌN

## Information Presentation

Planning & Development Committee May 29, 2023



File No.: OZ/OPA 22-27 W5



M. Behar Planning & Design Limited 25 Valleywood Drive, Unit 23 Markham, ON, L3R 5L9 T: 905-470-6273 www.mbpd.ca

## **Subject Site - 5, 7, 9 Beverley Street**







## **Existing Context**









# **Current Concept**



# **Current Concept**



South Elevation - Beverley Street



West Elevation



North Elevation - Internal



East Elevation

## **Current Concept**



**Townhouse Section** 

# Thank you





M. Behar Planning & Design Limited 25 Valleywood Drive, Unit 23 Markham, ON, L3R 5L9 T: 905-470-6273 www.mbpd.ca