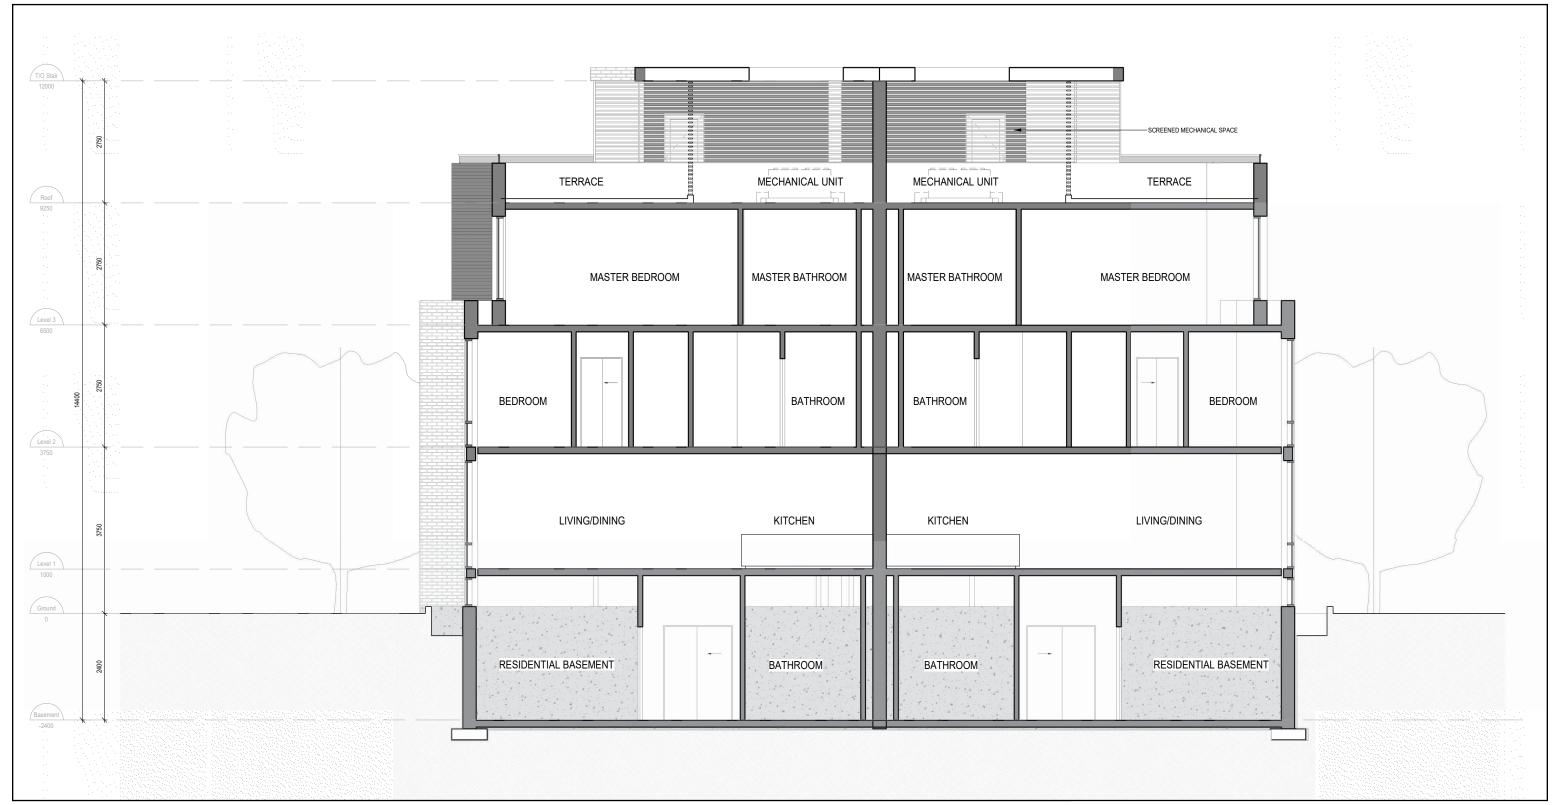

# 5, 7, 9 Beverley Street

Malton - Mississauga, ŌN

## Information Presentation

Planning & Development Committee May 29, 2023



File No.: OZ/OPA 22-27 W5



M. Behar Planning & Design Limited 25 Valleywood Drive, Unit 23 Markham, ON, L3R 5L9 T: 905-470-6273 www.mbpd.ca

## **Subject Site - 5, 7, 9 Beverley Street**







## **Existing Context**









# **Current Concept**



# **Current Concept**



South Elevation - Beverley Street



West Elevation



North Elevation - Internal



East Elevation

## **Current Concept**



**Townhouse Section** 

# Thank you





M. Behar Planning & Design Limited 25 Valleywood Drive, Unit 23 Markham, ON, L3R 5L9 T: 905-470-6273 www.mbpd.ca