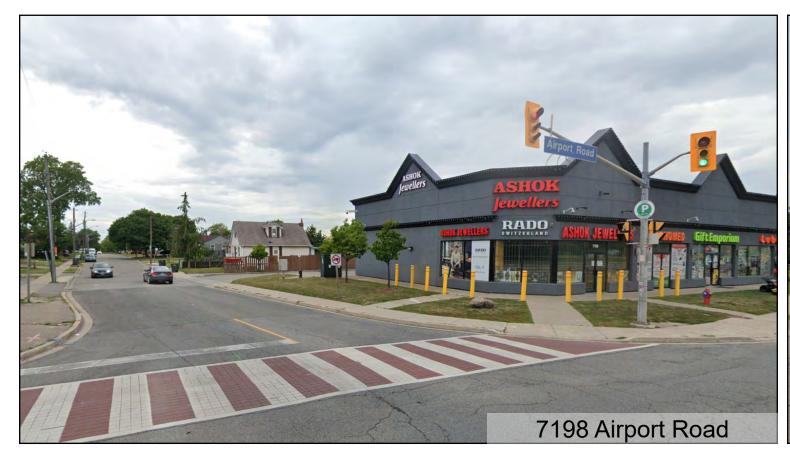

# 5, 7, 9 Beverley Street

Malton - Mississauga, ŌN

## Information Presentation

Planning & Development Committee May 29, 2023



File No.: OZ/OPA 22-27 W5



M. Behar Planning & Design Limited 25 Valleywood Drive, Unit 23 Markham, ON, L3R 5L9 T: 905-470-6273 www.mbpd.ca

## **Subject Site - 5, 7, 9 Beverley Street**







## **Existing Context**









# **Current Concept**



# **Current Concept**



South Elevation - Beverley Street



West Elevation



North Elevation - Internal



East Elevation

## **Current Concept**



**Townhouse Section** 

# Thank you





M. Behar Planning & Design Limited 25 Valleywood Drive, Unit 23 Markham, ON, L3R 5L9 T: 905-470-6273 www.mbpd.ca