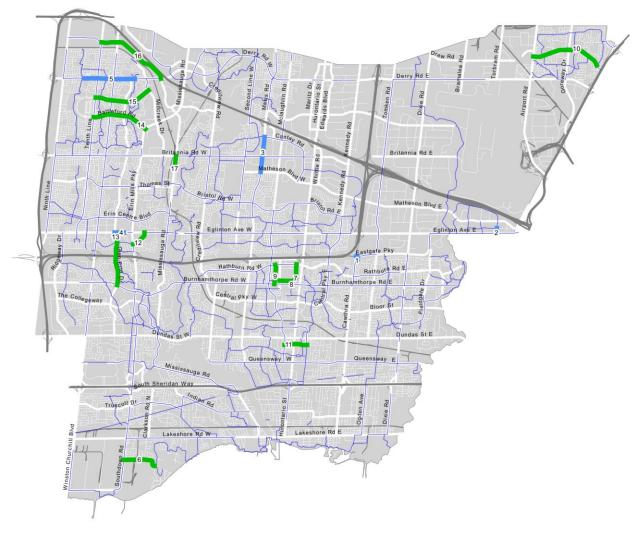

| Map # | Ward | Street                | From/To                                          | Туре                                | Length | Status                                         |
|-------|------|-----------------------|--------------------------------------------------|-------------------------------------|--------|------------------------------------------------|
| 6     | 2    | Orr Road              | Southdown<br>Road to<br>Meadow Wood<br>Road      | Bike Lane                           | 1.4 km | Work order<br>issued                           |
| 7     | 4    | City Centre<br>Drive  | Duke of York<br>Blvd to<br>Rathburn Road         | Separated<br>Bike Lane              | 1.2 km | Planning<br>underway                           |
| 8     | 4    | Kariya Gate           | City Centre<br>Drive to<br>Burnhamthorpe<br>Road | Separated<br>Bike Lane              | 0.1 km | Planning<br>underway                           |
| 9     | 4    | Living Arts Drive     | Rathburn Road<br>to<br>Burnhamthorpe<br>Road     | Separated<br>Bike Lane              | 0.8 km | Design<br>Finalized,<br>Approved to<br>Proceed |
| 10    | 5    | Morning Star<br>Drive | Airport Road to<br>Brandon Gate<br>Drive         | Bike Lane                           | 2.8 km | Complete                                       |
| 11    | 7    | King Street           | Confederation<br>Parkway to<br>Camilla Drive     | Separated<br>Bike Lane              | 0.9 km | Design<br>Finalized,<br>Approved to<br>Proceed |
| 12    | 8    | Credit Valley<br>Road | Erin Mills<br>Parkway to<br>Eglinton<br>Avenue   | Bike Lane                           | 0.7 km | Planning<br>underway                           |
| 13    | 8    | Glen Erin Drive       | Burnhamthorpe<br>Road W to<br>Eglinton<br>Avenue | Separated<br>Bike Lane<br>(Interim) | 2.1 km | Planning<br>underway                           |
| 14    | 9    | Battleford Road       | Tenth Line W<br>to Erin Mills<br>Parkway         | Separated<br>Bike Lane<br>(Interim) | 2.2 km | Planning<br>underway                           |
| 15    | 9    | Aquitaine<br>Avenue   | Tenth Line W<br>to Millcreek<br>Avenue           | Separated<br>Bike Lane<br>(Interim) | 2.2 km | Planning<br>underway                           |
| 16    | 9    | Argentia Road         | Tenth Line W<br>to Derry Road<br>W               | Separated<br>Bike Lane<br>(Interim) | 3.0 km | Planning<br>underway                           |
| 17    | 11   | Queen Street          | Britannia Road<br>to Ontario<br>Street           | Bike Lane                           | 0.5 km | Public<br>consultation<br>underway             |

Appendix 1 – 2020 Proposed Bicycle Lanes (AT COVID Recovery Framework Projects)

## Active Transportation Proposed 2020 Installations

- Existing Bike Lane, Multi-Use Trail, or Signed Route
- 2020 Cycling Program
- 2020 Proposed Bike Lanes