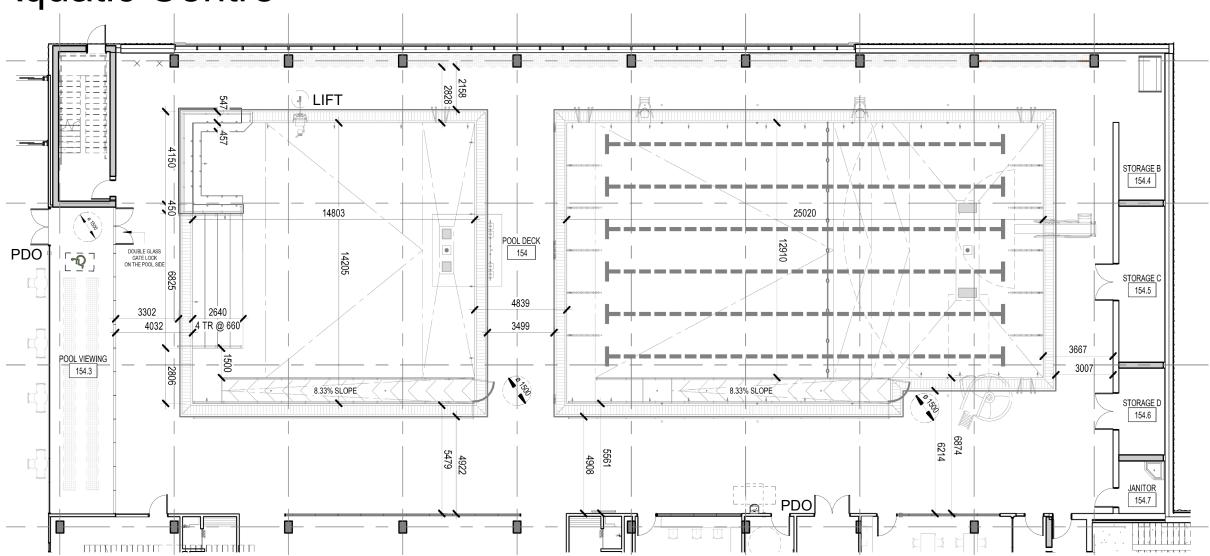

egend

Accessible Paths



# Site Plan Parking

8 accessible parking spaces
 (Type A)











### Level 01

- **VESTIBULE**
- **RECEPTION**
- **LOBBY**
- **LIBRARY**
- **MULTI-PURPOSE ROOM**
- **GYM**
- POOL CHANGE ROOM
- **POOL**
- STAFF AREA
- 10 PUBLIC WASHROOS
- 11 LOADING
- 12 SQUASH COURTS

#### Legend



**A** Elevator



## Level 02

- 1 WALKING TRACK
- 2 MULTI-PURPOSE ROOM
- 3 PUBLIC WASHROOMS
- 4 FITNESS CENTRE
- 5 FITNESS CHANGE ROOMS
- 6 STUDIO

#### Legend



▲ Elevator



# Reception





# Library Service Desk





### **Public Washroom**

#### Legend

- accessible washroom
- universal washroom



# **Aquatic Changeroom**

#### Legend

- barrier free changeroom
- universal washroom



# Aquatic Barrier Free Changeroom



## **Universal Washroom**



# **Aquatic Centre**



### Fitness Centre

#### Legend

- accessible washroom
- accessible changeroom











# Next Steps

#### Items to be address as detailed design progresses:

- Texture and Colour
  - Glare free colour contrast
  - Colour contrast to define edges and boundaries
  - Detectable warning surfaces
- Materials and Finishes
  - Stable, firm, slip resistant finishes
  - Glare free and non-abrasive surfaces
- Accessible Signage