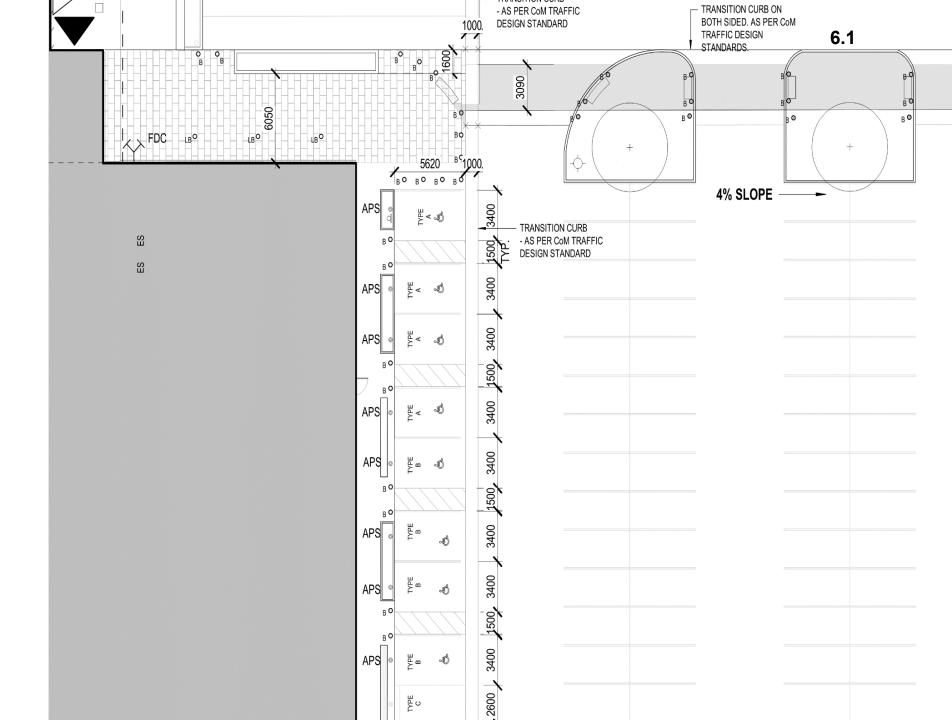

library





multi-use rooms





fitness





water play



open parkland



reading garden



tennis courts

### Site Plan

- 1. Vehicular Entry
- 2. Parking
- 3. Main Entry
- 4. Urban Plaza & Drop-off
- 5. Loading
- 6. Parks Compound
- 7. Existing Medical Building
- 8. Mall & Bus Terminal
- 9. Existing Woodlot
- 10. Reading Garden
- 11. Entry From Park
- 12. Splash Pad
- 13. Existing Tennis Courts
- 14. South Common Park



# Site Plan Accessible Paths

Legend

Accessible Paths



# Site Plan Parking

8 accessible parking spaces
 (Type A)











### Level 01

- **VESTIBULE**
- **RECEPTION**
- **LOBBY**
- **LIBRARY**
- **MULTI-PURPOSE ROOM**
- **GYM**
- POOL CHANGE ROOM
- **POOL**
- STAFF AREA
- 10 PUBLIC WASHROOS
- 11 LOADING
- 12 SQUASH COURTS

#### Legend



**A** Elevator



## Level 02

- 1 WALKING TRACK
- 2 MULTI-PURPOSE ROOM
- 3 PUBLIC WASHROOMS
- 4 FITNESS CENTRE
- 5 FITNESS CHANGE ROOMS
- 6 STUDIO

#### Legend



▲ Elevator



# Reception





# Library Service Desk





### **Public Washroom**

#### Legend

- accessible washroom
- universal washroom



# **Aquatic Changeroom**

#### Legend

- barrier free changeroom
- universal washroom



# Aquatic Barrier Free Changeroom



## **Universal Washroom**



# **Aquatic Centre**



### Fitness Centre

#### Legend

- accessible washroom
- accessible changeroom