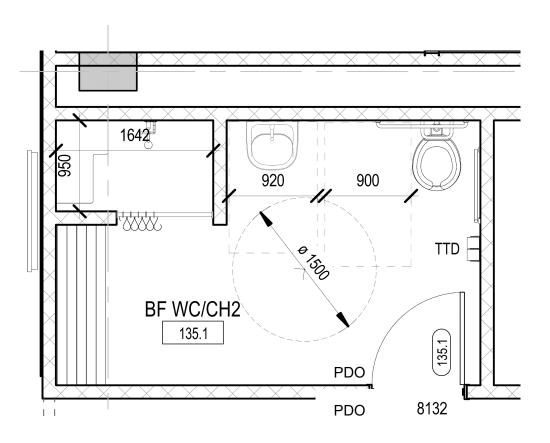

South Common Park



# Site Plan Accessible Paths

Legend

Accessible Paths



# Site Plan Parking

8 accessible parking spaces
 (Type A)











### Level 01

- **VESTIBULE**
- **RECEPTION**
- **LOBBY**
- **LIBRARY**
- **MULTI-PURPOSE ROOM**
- **GYM**
- POOL CHANGE ROOM
- **POOL**
- STAFF AREA
- 10 PUBLIC WASHROOS
- 11 LOADING
- 12 SQUASH COURTS

#### Legend



**A** Elevator



## Level 02

- 1 WALKING TRACK
- 2 MULTI-PURPOSE ROOM
- 3 PUBLIC WASHROOMS
- 4 FITNESS CENTRE
- 5 FITNESS CHANGE ROOMS
- 6 STUDIO

#### Legend



▲ Elevator



# Reception





# Library Service Desk





### **Public Washroom**

#### Legend

- accessible washroom
- universal washroom



# **Aquatic Changeroom**

#### Legend

- barrier free changeroom
- universal washroom



# Aquatic Barrier Free Changeroom



## **Universal Washroom**



# **Aquatic Centre**



### Fitness Centre

#### Legend

- accessible washroom
- accessible changeroom











# Next Steps

#### Items to be address as detailed design progresses:

- Texture and Colour
  - Glare free colour contrast
  - Colour contrast to define edges and boundaries
  - Detectable warning surfaces
- Materials and Finishes
  - Stable, firm, slip resistant finishes
  - Glare free and non-abrasive surfaces
- Accessible Signage