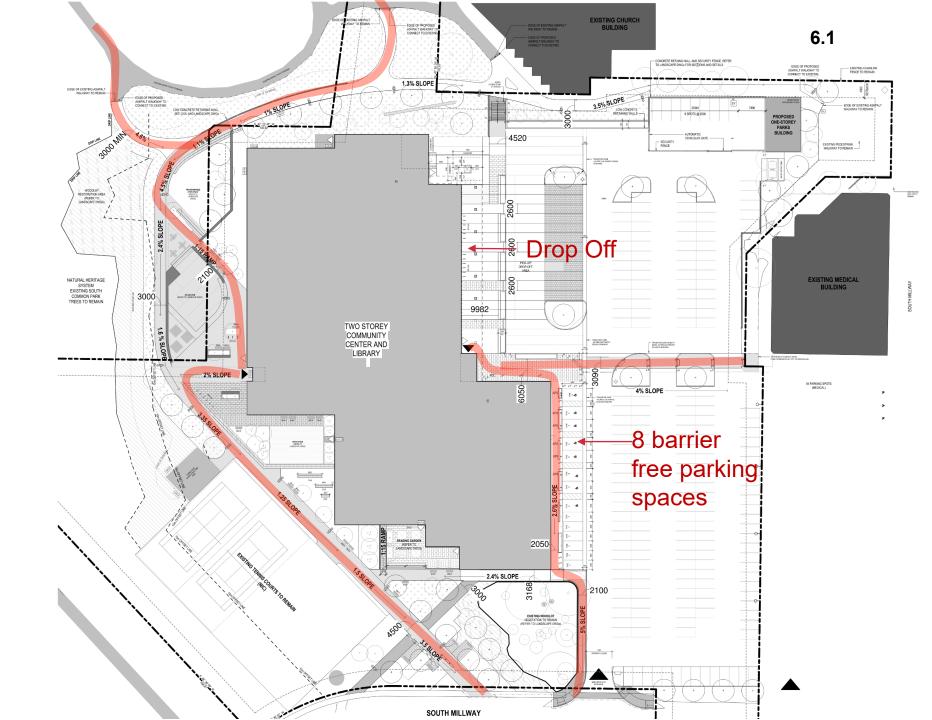

library





multi-use rooms





fitness





water play



open parkland



reading garden



tennis courts

### Site Plan

- 1. Vehicular Entry
- 2. Parking
- 3. Main Entry
- 4. Urban Plaza & Drop-off
- 5. Loading
- 6. Parks Compound
- 7. Existing Medical Building
- 8. Mall & Bus Terminal
- 9. Existing Woodlot
- 10. Reading Garden
- 11. Entry From Park
- 12. Splash Pad
- 13. Existing Tennis Courts
- 14. South Common Park



# Site Plan Accessible Paths

Legend

Accessible Paths



# Site Plan Parking

8 accessible parking spaces
 (Type A)











### Level 01

- **VESTIBULE**
- **RECEPTION**
- **LOBBY**
- **LIBRARY**
- **MULTI-PURPOSE ROOM**
- **GYM**
- POOL CHANGE ROOM
- **POOL**
- STAFF AREA
- 10 PUBLIC WASHROOS
- 11 LOADING
- 12 SQUASH COURTS

#### Legend



**A** Elevator



## Level 02

- 1 WALKING TRACK
- 2 MULTI-PURPOSE ROOM
- 3 PUBLIC WASHROOMS
- 4 FITNESS CENTRE
- 5 FITNESS CHANGE ROOMS
- 6 STUDIO

#### Legend



▲ Elevator



# Reception





# Library Service Desk





### **Public Washroom**

#### Legend

- accessible washroom
- universal washroom



# **Aquatic Changeroom**

#### Legend

- barrier free changeroom
- universal washroom



# Aquatic Barrier Free Changeroom



## **Universal Washroom**



# **Aquatic Centre**



### Fitness Centre

###