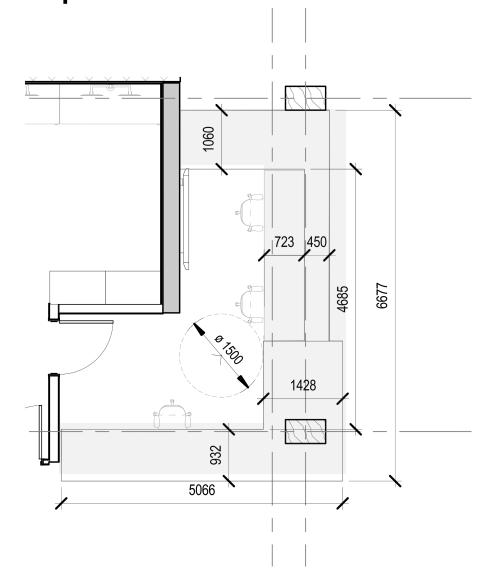

Entry
- 4. Urban Plaza & Drop-off
- 5. Loading
- 6. Parks Compound
- 7. Existing Medical Building
- 8. Mall & Bus Terminal
- 9. Existing Woodlot
- 10. Reading Garden
- 11. Entry From Park
- 12. Splash Pad
- 13. Existing Tennis Courts
- 14. South Common Park



# Site Plan Accessible Paths

Legend

Accessible Paths



# Site Plan Parking

8 accessible parking spaces
 (Type A)











### Level 01

- **VESTIBULE**
- **RECEPTION**
- **LOBBY**
- **LIBRARY**
- **MULTI-PURPOSE ROOM**
- **GYM**
- POOL CHANGE ROOM
- **POOL**
- STAFF AREA
- 10 PUBLIC WASHROOS
- 11 LOADING
- 12 SQUASH COURTS

#### Legend



**A** Elevator



## Level 02

- 1 WALKING TRACK
- 2 MULTI-PURPOSE ROOM
- 3 PUBLIC WASHROOMS
- 4 FITNESS CENTRE
- 5 FITNESS CHANGE ROOMS
- 6 STUDIO

#### Legend



▲ Elevator



# Reception





# Library Service Desk





### **Public Washroom**

#### Legend

- accessible washroom
- universal washroom



# **Aquatic Changeroom**

#### Legend

- barrier free changeroom
- universal washroom



# Aquatic Barrier Free Changeroom



## **Universal Washroom**



# **Aquatic Centre**



### Fitness Centre

#### Legend

- accessible washroom
- accessible changeroom











# Next Steps

#### Items to be address as detailed design progresses:

- Texture and Colour
  - Glare free colour contrast
  - Colour contrast to define edges and boundaries
  - Detectable warning surfaces
- Materials and Finishes
  - Stable, firm, slip resistant finishes
  - Glare free and non-abrasive surfaces
- Accessible Signage