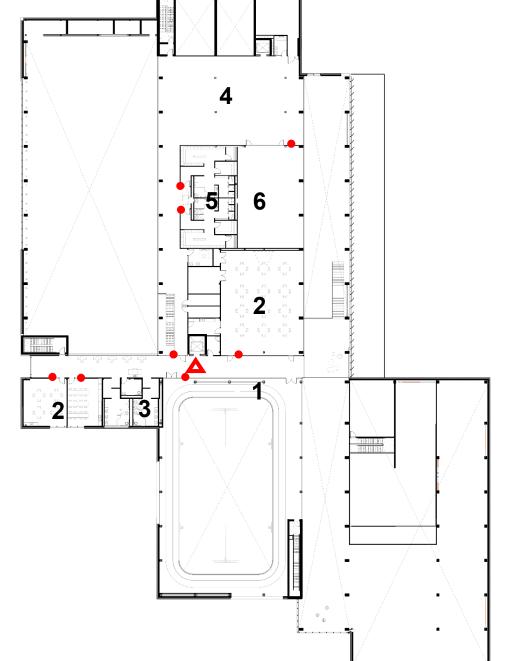

## Level 02

- 1 WALKING TRACK
- 2 MULTI-PURPOSE ROOM
- 3 PUBLIC WASHROOMS
- 4 FITNESS CENTRE
- 5 FITNESS CHANGE ROOMS
- 6 STUDIO

#### Legend

▲ Elevator