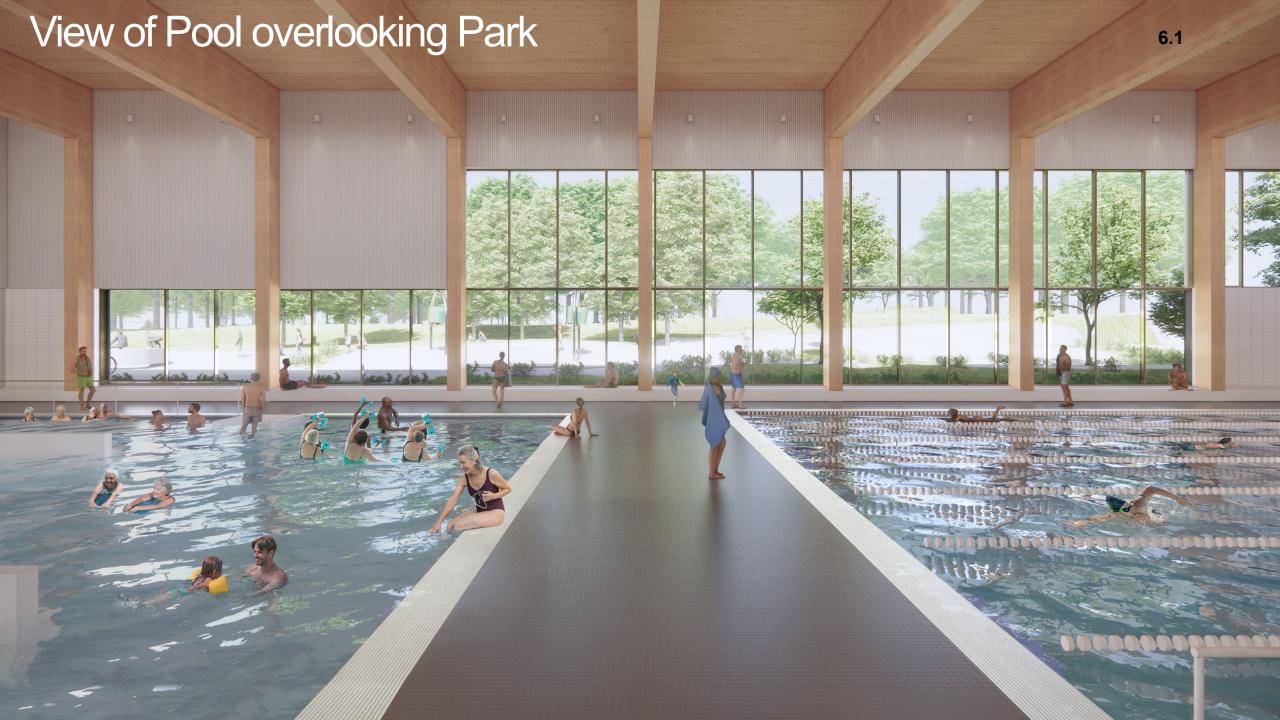

### Level 01

- **VESTIBULE**
- **RECEPTION**
- **LOBBY**
- **LIBRARY**
- **MULTI-PURPOSE ROOM**
- **GYM**
- POOL CHANGE ROOM
- **POOL**
- STAFF AREA
- 10 PUBLIC WASHROOS
- 11 LOADING
- 12 SQUASH COURTS

#### Legend



**A** Elevator



## Level 02

- 1 WALKING TRACK
- 2 MULTI-PURPOSE ROOM
- 3 PUBLIC WASHROOMS
- 4 FITNESS CENTRE
- 5 FITNESS CHANGE ROOMS
- 6 STUDIO

#### Legend



▲ Elevator



# Reception





# Library Service Desk





### **Public Washroom**

#### Legend

- accessible washroom
- universal washroom



# **Aquatic Changeroom**

#### Legend

- barrier free changeroom
- universal washroom



# Aquatic Barrier Free Changeroom



## **Universal Washroom**



# **Aquatic Centre**



### Fitness Centre

#### Legend

- accessible washroom
- accessible changeroom











# Next Steps

#### Items to be address as detailed design progresses:

- Texture and Colour
  - Glare free colour contrast
  - Colour contrast to define edges and boundaries
  - Detectable warning surfaces
- Materials and Finishes
  - Stable, firm, slip resistant finishes
  - Glare free and non-abrasive surfaces
- Accessible Signage