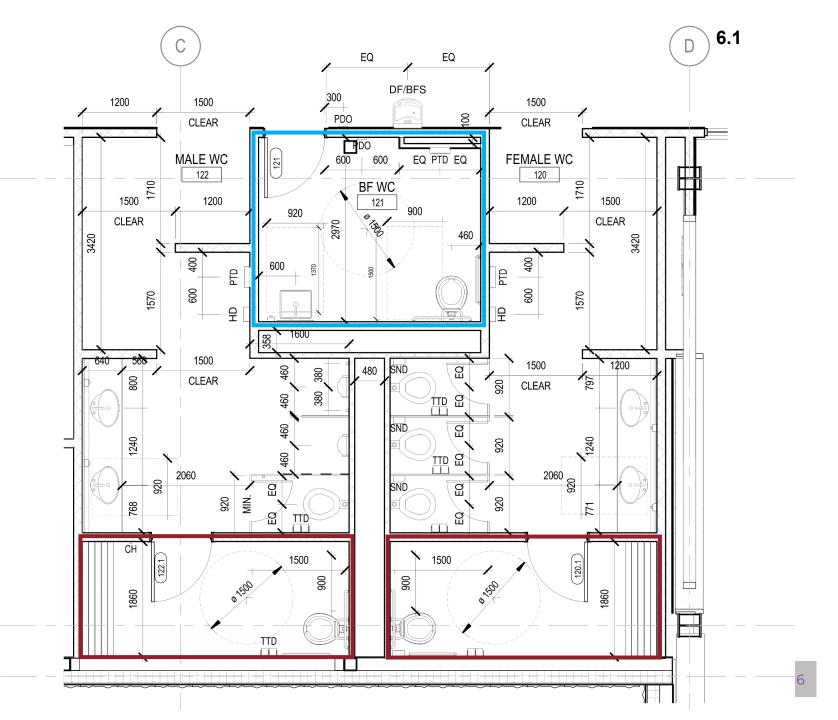

### **Public Washroom**

#### Legend

- accessible washroom
- universal washroom