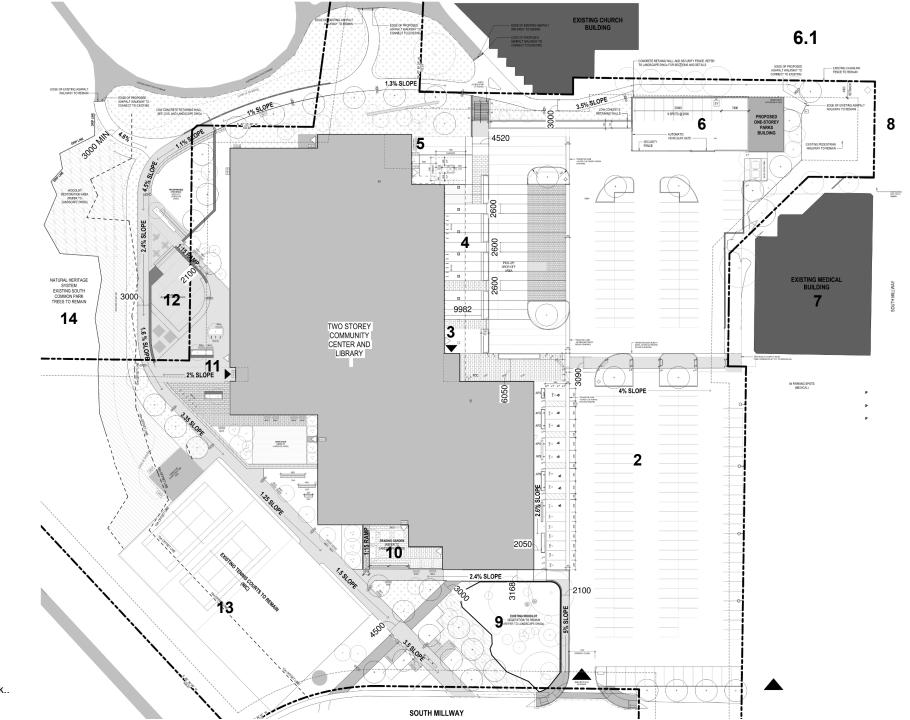

### Site Plan

- 1. Vehicular Entry
- 2. Parking
- 3. Main Entry
- 4. Urban Plaza & Drop-off
- 5. Loading
- 6. Parks Compound
- 7. Existing Medical Building
- 8. Mall & Bus Terminal
- 9. Existing Woodlot
- 10. Reading Garden
- 11. Entry From Park
- 12. Splash Pad
- 13. Existing Tennis Courts
- 14. South Common Park