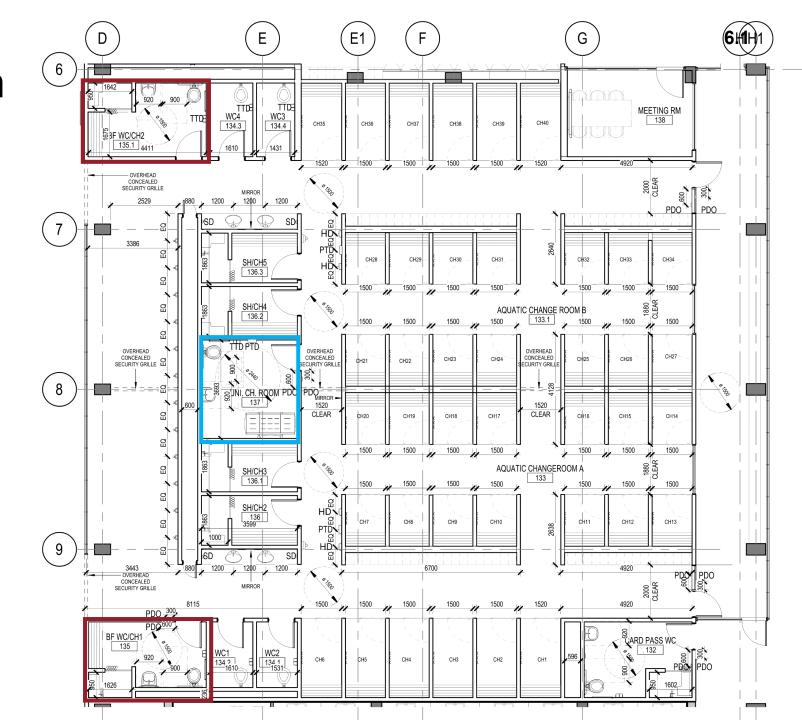

# **Aquatic Changeroom**

#### Legend

- barrier free changeroom
- universal washroom

# Aquatic Barrier Free Changeroom