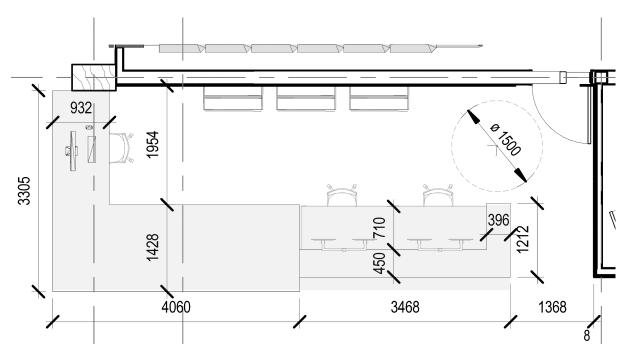

op-off
- 5. Loading
- 6. Parks Compound
- 7. Existing Medical Building
- 8. Mall & Bus Terminal
- 9. Existing Woodlot
- 10. Reading Garden
- 11. Entry From Park
- 12. Splash Pad
- 13. Existing Tennis Courts
- 14. South Common Park



# Site Plan Accessible Paths

Legend

Accessible Paths



# Site Plan Parking

8 accessible parking spaces
 (Type A)











### Level 01

- **VESTIBULE**
- **RECEPTION**
- **LOBBY**
- **LIBRARY**
- **MULTI-PURPOSE ROOM**
- **GYM**
- POOL CHANGE ROOM
- **POOL**
- STAFF AREA
- 10 PUBLIC WASHROOS
- 11 LOADING
- 12 SQUASH COURTS

#### Legend



**A** Elevator



## Level 02

- 1 WALKING TRACK
- 2 MULTI-PURPOSE ROOM
- 3 PUBLIC WASHROOMS
- 4 FITNESS CENTRE
- 5 FITNESS CHANGE ROOMS
- 6 STUDIO

#### Legend



▲ Elevator



# Reception





# Library Service Desk





### **Public Washroom**

#### Legend

- accessible washroom
- universal washroom



# **Aquatic Changeroom**

#### Legend

- barrier free changeroom
- universal washroom



# Aquatic Barrier Free Changeroom



## **Universal Washroom**



# **Aquatic Centre**



### Fitness Centre

#### Legend

- accessible washroom
- accessible changeroom











# Next Steps

#### Items to be address as detailed design progresses:

- Texture and Colour
  - Glare free colour contrast
  - Colour contrast to define edges and boundaries
  - Detectable warning surfaces
- Materials and Finishes
  - Stable, firm, slip resistant finishes
  - Glare free and non-abrasive surfaces
- Accessible Signage