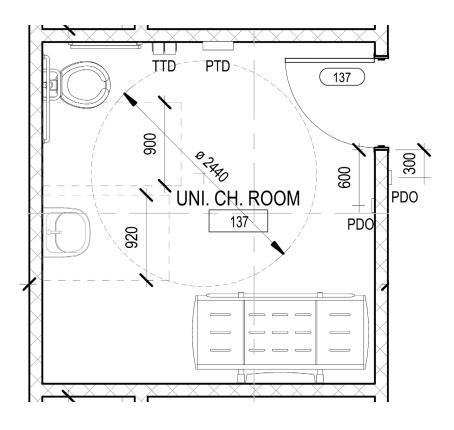

Plan Accessible Paths

Legend

Accessible Paths



# Site Plan Parking

8 accessible parking spaces
 (Type A)











### Level 01

- **VESTIBULE**
- **RECEPTION**
- **LOBBY**
- **LIBRARY**
- **MULTI-PURPOSE ROOM**
- **GYM**
- POOL CHANGE ROOM
- **POOL**
- STAFF AREA
- 10 PUBLIC WASHROOS
- 11 LOADING
- 12 SQUASH COURTS

#### Legend



**A** Elevator



## Level 02

- 1 WALKING TRACK
- 2 MULTI-PURPOSE ROOM
- 3 PUBLIC WASHROOMS
- 4 FITNESS CENTRE
- 5 FITNESS CHANGE ROOMS
- 6 STUDIO

#### Legend



▲ Elevator



# Reception





# Library Service Desk





### **Public Washroom**

#### Legend

- accessible washroom
- universal washroom



# **Aquatic Changeroom**

#### Legend

- barrier free changeroom
- universal washroom



# Aquatic Barrier Free Changeroom



## **Universal Washroom**



# **Aquatic Centre**



### Fitness Centre

#### Legend

- accessible washroom
- accessible changeroom











# Next Steps

#### Items to be address as detailed design progresses:

- Texture and Colour
  - Glare free colour contrast
  - Colour contrast to define edges and boundaries
  - Detectable warning surfaces
- Materials and Finishes
  - Stable, firm, slip resistant finishes
  - Glare free and non-abrasive surfaces
- Accessible Signage