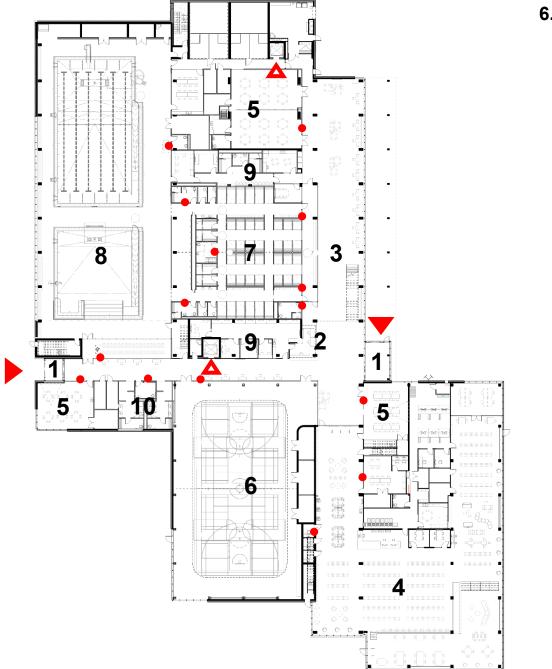

### Level 01

- **VESTIBULE**
- **RECEPTION**
- **LOBBY**
- **LIBRARY**
- **MULTI-PURPOSE ROOM**
- **GYM**
- POOL CHANGE ROOM
- **POOL**
- STAFF AREA
- 10 PUBLIC WASHROOS
- 11 LOADING
- 12 SQUASH COURTS

#### Legend

**A** Elevator