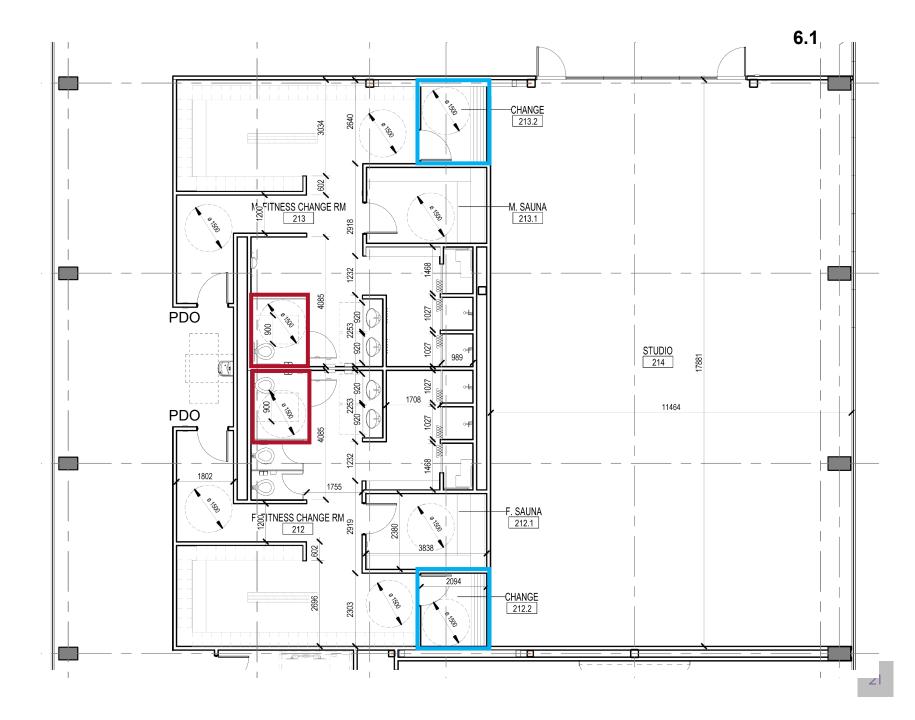

A)











### Level 01

- **VESTIBULE**
- **RECEPTION**
- **LOBBY**
- **LIBRARY**
- **MULTI-PURPOSE ROOM**
- **GYM**
- POOL CHANGE ROOM
- **POOL**
- STAFF AREA
- 10 PUBLIC WASHROOS
- 11 LOADING
- 12 SQUASH COURTS

#### Legend



**A** Elevator



## Level 02

- 1 WALKING TRACK
- 2 MULTI-PURPOSE ROOM
- 3 PUBLIC WASHROOMS
- 4 FITNESS CENTRE
- 5 FITNESS CHANGE ROOMS
- 6 STUDIO

#### Legend



▲ Elevator



# Reception





# Library Service Desk





### **Public Washroom**

#### Legend

- accessible washroom
- universal washroom



# **Aquatic Changeroom**

#### Legend

- barrier free changeroom
- universal washroom



# Aquatic Barrier Free Changeroom



## **Universal Washroom**



# **Aquatic Centre**



### Fitness Centre

#### Legend

- accessible washroom
- accessible changeroom











# Next Steps

#### Items to be address as detailed design progresses:

- Texture and Colour
  - Glare free colour contrast
  - Colour contrast to define edges and boundaries
  - Detectable warning surfaces
- Materials and Finishes
  - Stable, firm, slip resistant finishes
  - Glare free and non-abrasive surfaces
- Accessible Signage