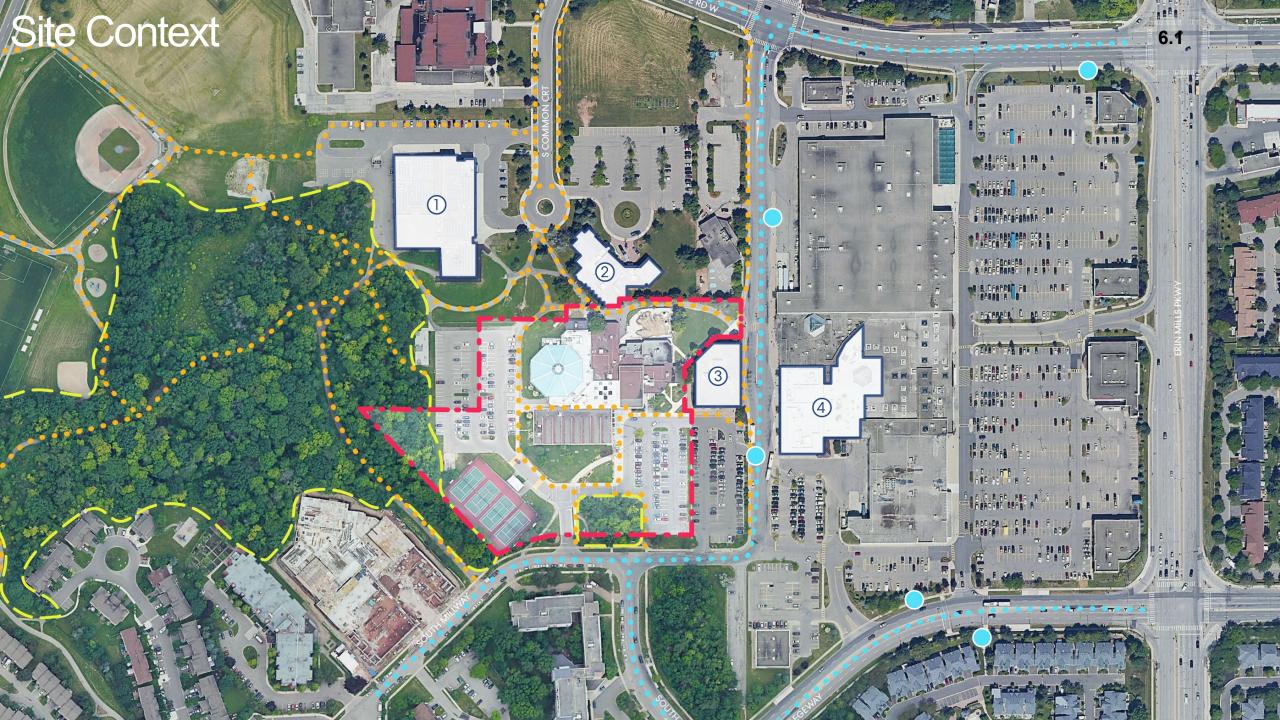

### Site Plan

- 1. Vehicular Entry
- 2. Parking
- 3. Main Entry
- 4. Urban Plaza & Drop-off
- 5. Loading
- 6. Parks Compound
- 7. Existing Medical Building
- 8. Mall & Bus Terminal
- 9. Existing Woodlot
- 10. Reading Garden
- 11. Entry From Park
- 12. Splash Pad
- 13. Existing Tennis Courts
- 14. South Common Park