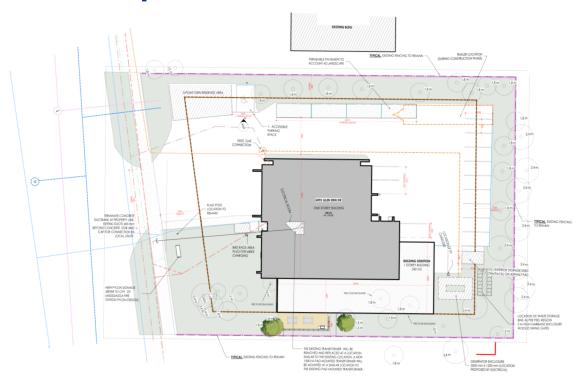

w natural gas full backup emergency generator; provision of all Mechanical, Electrical, Structural, and Control work, as required for the removal, installation, and commissioning of the above-noted equipment and systems;
- Site plan approval, permits, and processes related; lifecycle renewal work including signage and exterior lighting.
- Mobile trailer for temporary accommodation for one crew
- Selective site improvements throughout the site.



#### **Existing**



#### **Proposed**





#### **Existing**



#### **Proposed**





#### FS 114: Entrance and Universal Washroom

• Path of travel 9.36 m from entrance





#### FS 115: Entrance and Universal Washroom

 Path of travel 9.6 m from entrance





#### FS 114: Proposed Site Plan



#### LEGEND





#### FS 115: Proposed Site Plan



#### **LEGEND**





# FS 114: Design Update







# FS 114: Design Update







# FS 115: Design Update







# FS 115: Design Update







#### Fire Stations 114 and 115 Discussion

Questions and comments



#### Thank you