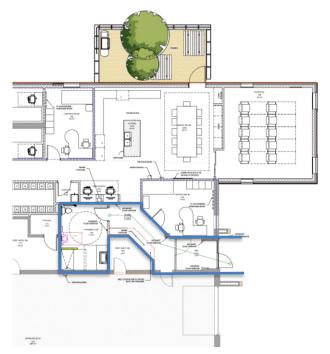

tains' room, and other work areas; washrooms, training area, bunker gear storage room, laundry room, parking lot, patios)



## **Project Scope and Objectives (summary)**

- New natural gas full backup emergency generator; provision of all Mechanical, Electrical, Structural, and Control work, as required for the removal, installation, and commissioning of the above-noted equipment and systems;
- Site plan approval, permits, and processes related; lifecycle renewal work including signage and exterior lighting.
- Mobile trailer for temporary accommodation for one crew
- Selective site improvements throughout the site.



#### **Existing**



#### **Proposed**





#### **Existing**



#### **Proposed**





#### FS 114: Entrance and Universal Washroom

• Path of travel 9.36 m from entrance





#### FS 115: Entrance and Universal Washroom

 Path of travel 9.6 m from entrance





#### FS 114: Proposed Site Plan



#### LEGEND





#### FS 115: Proposed Site Plan



#### **LEGEND**





# FS 114: Design Update







# FS 114: Design Update







# FS 115: Design Update







# FS 115: Design Update







#### Fire Stations 114 and 115 Discussion

Questions and comments



#### Thank you