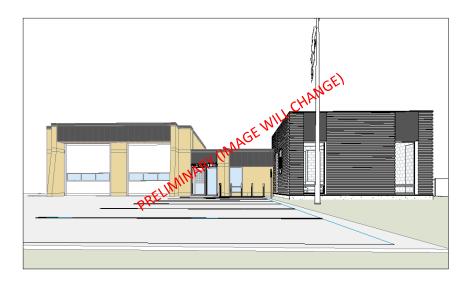

vision of all Mechanical, Electrical, Structural, and Control work, as required for the removal, installation, and commissioning of the above-noted equipment and systems;
- Site plan approval, permits, and processes related; lifecycle renewal work including signage and exterior lighting.
- Mobile trailer for temporary accommodation for one crew
- Selective site improvements throughout the site.



#### **Existing**



#### **Proposed**





#### **Existing**



#### **Proposed**





#### FS 114: Entrance and Universal Washroom

• Path of travel 9.36 m from entrance





#### FS 115: Entrance and Universal Washroom

 Path of travel 9.6 m from entrance





#### FS 114: Proposed Site Plan



#### LEGEND





#### FS 115: Proposed Site Plan



#### **LEGEND**





# FS 114: Design Update







# FS 114: Design Update







# FS 115: Design Update







# FS 115: Design Update







#### Fire Stations 114 and 115 Discussion

Questions and comments



#### Thank you