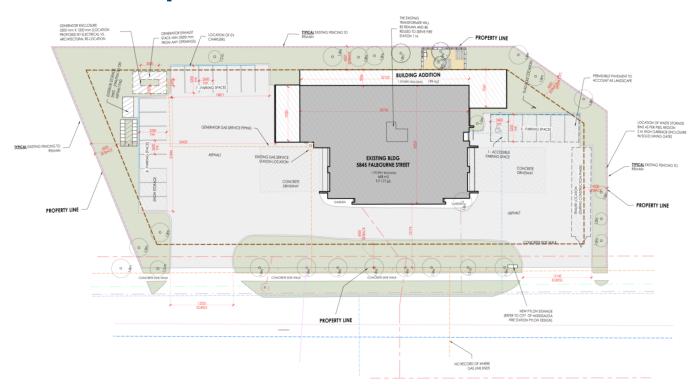

## **Project Scope and Objectives (summary)**

- New natural gas full backup emergency generator; provision of all Mechanical, Electrical, Structural, and Control work, as required for the removal, installation, and commissioning of the above-noted equipment and systems;
- Site plan approval, permits, and processes related; lifecycle renewal work including signage and exterior lighting.
- Mobile trailer for temporary accommodation for one crew
- Selective site improvements throughout the site.



#### **Existing**



#### **Proposed**





#### **Existing**



#### **Proposed**





#### FS 114: Entrance and Universal Washroom

• Path of travel 9.36 m from entrance





#### FS 115: Entrance and Universal Washroom

 Path of travel 9.6 m from entrance





#### FS 114: Proposed Site Plan



#### LEGEND





#### FS 115: Proposed Site Plan



#### **LEGEND**





# FS 114: Design Update







# FS 114: Design Update







# FS 115: Design Update







# FS 115: Design Update







#### Fire Stations 114 and 115 Discussion

Questions and comments



#### Thank you