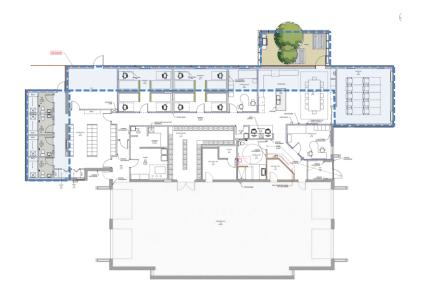

#### FS 115: Entrance and Universal Washroom

 Path of travel 9.6 m from entrance

# FS 115: Design Update