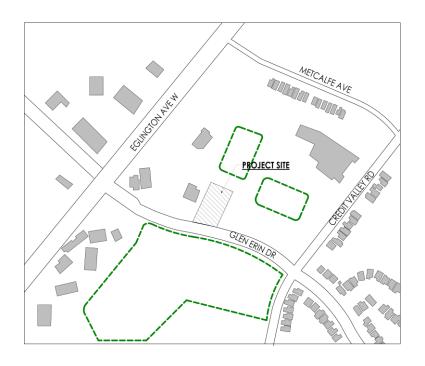

- 4595 Glen Erin Dr.
- Major intersection:
- Eglington Ave W and Glen Erin Dr
- Serving Ward 8

#### FS 115: Proposed Site Plan

#### **LEGEND**