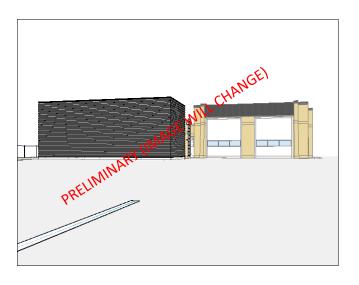

rical, Structural, and Control work, as required for the removal, installation, and commissioning of the above-noted equipment and systems;
- Site plan approval, permits, and processes related; lifecycle renewal work including signage and exterior lighting.
- Mobile trailer for temporary accommodation for one crew
- Selective site improvements throughout the site.



#### **Existing**



#### **Proposed**





#### **Existing**



#### **Proposed**





#### FS 114: Entrance and Universal Washroom

• Path of travel 9.36 m from entrance





#### FS 115: Entrance and Universal Washroom

 Path of travel 9.6 m from entrance





#### FS 114: Proposed Site Plan



#### LEGEND





#### FS 115: Proposed Site Plan



#### **LEGEND**





# FS 114: Design Update







# FS 114: Design Update







# FS 115: Design Update







# FS 115: Design Update







#### Fire Stations 114 and 115 Discussion

Questions and comments



#### Thank you