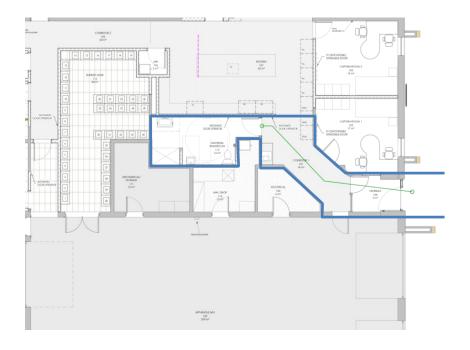

#### FS 114: Entrance and Universal Washroom

• Path of travel 9.36 m from entrance

# FS 115: Design Update