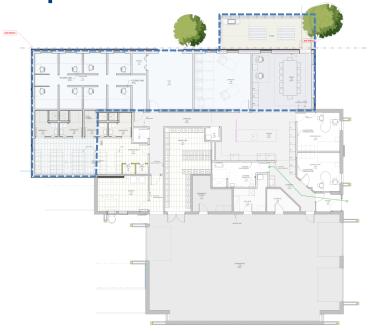

plying with AODA (front entrance, vestibules, kitchen, dayroom, dormitory spaces, two captains' room, and other work areas; washrooms, training area, bunker gear storage room, laundry room, parking lot, patios)



## **Project Scope and Objectives (summary)**

- New natural gas full backup emergency generator; provision of all Mechanical, Electrical, Structural, and Control work, as required for the removal, installation, and commissioning of the above-noted equipment and systems;
- Site plan approval, permits, and processes related; lifecycle renewal work including signage and exterior lighting.
- Mobile trailer for temporary accommodation for one crew
- Selective site improvements throughout the site.



#### **Existing**



#### **Proposed**





#### **Existing**



#### **Proposed**





#### FS 114: Entrance and Universal Washroom

• Path of travel 9.36 m from entrance





#### FS 115: Entrance and Universal Washroom

 Path of travel 9.6 m from entrance





#### FS 114: Proposed Site Plan



#### LEGEND





#### FS 115: Proposed Site Plan



#### **LEGEND**





# FS 114: Design Update







# FS 114: Design Update







# FS 115: Design Update







# FS 115: Design Update







#### Fire Stations 114 and 115 Discussion

Questions and comments



#### Thank you