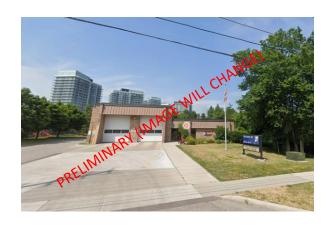

#### **Existing**

## **Background**

- Mississauga Fire & Emergency Services (MFES) has 10year capital plan to renovate thirteen (13) fire stations across the City.
- Fire Stations 114 and 115 are renovated this time.

- 845 Falbourne St
- Major intersection:
- Matheson Blvd W and Falbourne St
- Serving Ward 5