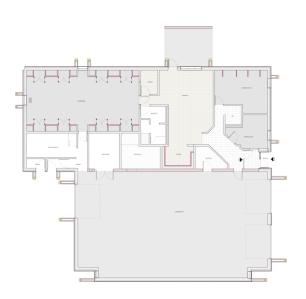

f existing areas, complying with AODA (front entrance, vestibules, kitchen, dayroom, dormitory spaces, two captains' room, and other work areas; washrooms, training area, bunker gear storage room, laundry room, parking lot, patios)



## **Project Scope and Objectives (summary)**

- New natural gas full backup emergency generator; provision of all Mechanical, Electrical, Structural, and Control work, as required for the removal, installation, and commissioning of the above-noted equipment and systems;
- Site plan approval, permits, and processes related; lifecycle renewal work including signage and exterior lighting.
- Mobile trailer for temporary accommodation for one crew
- Selective site improvements throughout the site.



#### **Existing**



#### **Proposed**





#### **Existing**



#### **Proposed**





#### FS 114: Entrance and Universal Washroom

• Path of travel 9.36 m from entrance





#### FS 115: Entrance and Universal Washroom

 Path of travel 9.6 m from entrance





#### FS 114: Proposed Site Plan



#### LEGEND





#### FS 115: Proposed Site Plan



#### **LEGEND**





# FS 114: Design Update







# FS 114: Design Update







# FS 115: Design Update







# FS 115: Design Update







#### Fire Stations 114 and 115 Discussion

Questions and comments



#### Thank you