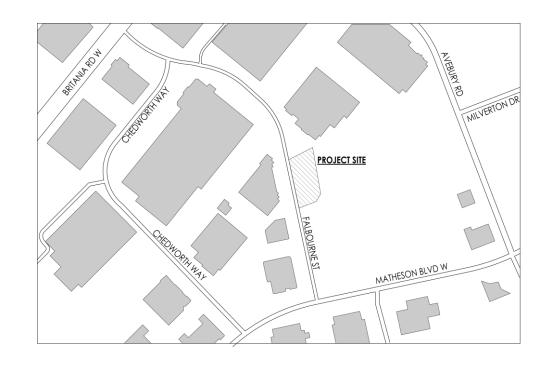

## **Background**

- Mississauga Fire & Emergency Services (MFES) has 10year capital plan to renovate thirteen (13) fire stations across the City.
- Fire Stations 114 and 115 are renovated this time.

- 845 Falbourne St
- Major intersection:
- Matheson Blvd W and Falbourne St
- Serving Ward 5

#### FS 114: Proposed Site Plan

#### LEGEND