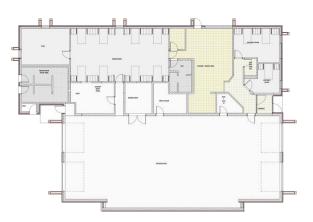

#### FS 114: Entrance and Universal Washroom

• Path of travel 9.36 m from entrance

# FS 114: Design Update