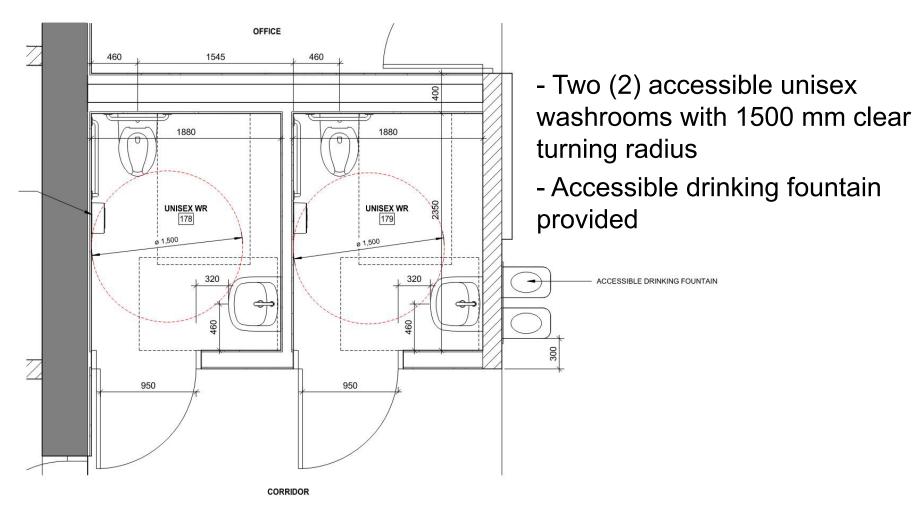

# Paramount Fine Foods Centre R905 New Gym

Accessibility Presentation January 22, 2024



#### **NEW GYM – COURT LEVEL**





#### **NEW GYM – MEZZANINE LEVEL**





# **ACCESSIBLE WASHROOMS – COURT LEVEL**





#### **NEW UNIVERSAL WASHROOM - SPORTSPLEX**



- New Universal Washroom for overall building use



### **NEW UNIVERSAL WASHROOM**





#### **NORTH MEZZANINE - SIGHTLINES**



SIGHTLINE AT ACCESSIBLE POSITION



SIGHTLINE AT BENCH POSITION



#### **NEW GYM VIEW NORTH MEZZANINE**





### **WEST MEZZANINE - SIGHTLINES**



#### SIGHTLINE AT ACCESSIBLE POSITION



SIGHTLINE AT BENCH POSITION



### **NEW GYM VIEW WEST MEZZANINE**





# **NEW GYM VIEW FROM ENTRANCE**