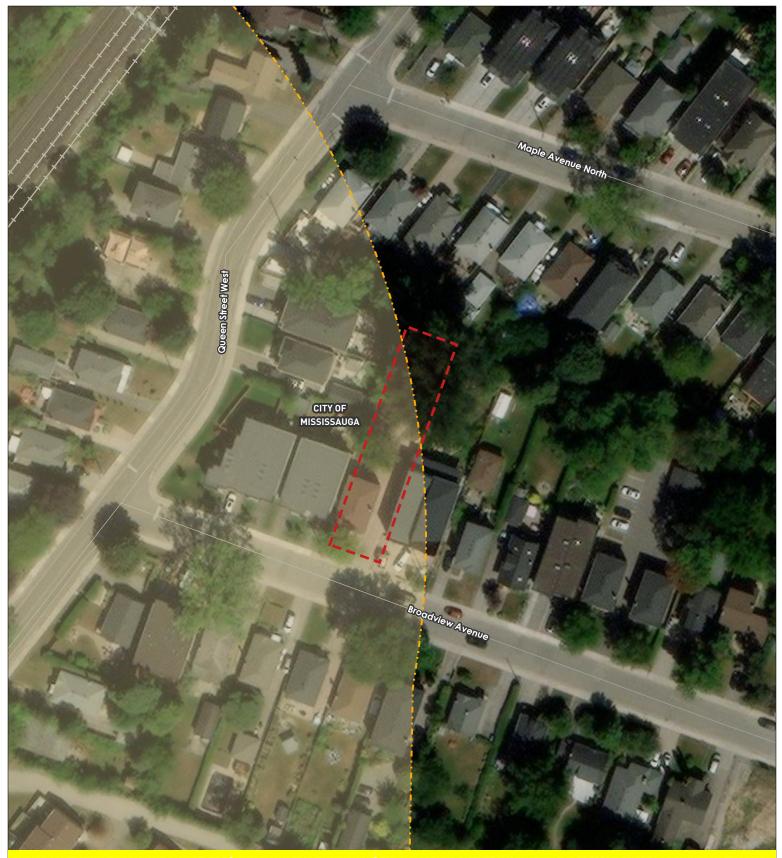

Local Context
Subdivision & Development Permit/Site Plan

City of Mississauga Referral ID: **R231221-0030N** 

December 2023 Vertile Takes Energy. Map and data are conceptual and for informational and planning purposes only.