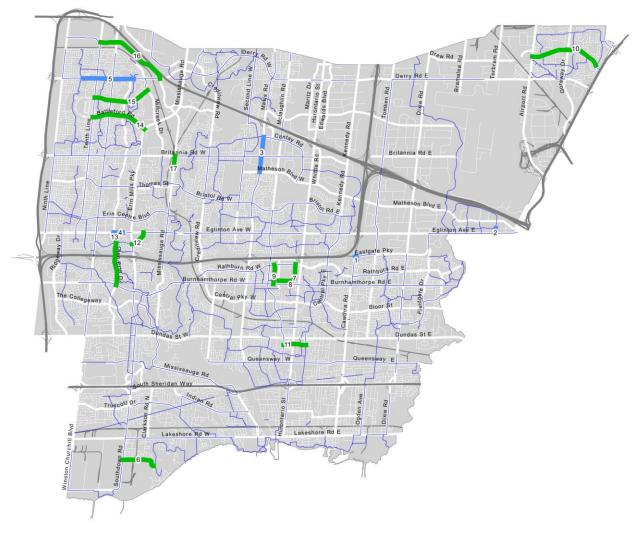

## Appendix 4 – Active Transportation 2020 Installations

| Map # | Ward   | Street                  | From/To                                                    | Туре               | Length  |
|-------|--------|-------------------------|------------------------------------------------------------|--------------------|---------|
| 1     | 3      | Cawthra Road            | Eastgate<br>Parkway to<br>Forest Fire<br>Lane              | Multi-use<br>Trail | 0.25 km |
| 2     | 5      | Explorer Drive          | Skymark<br>Avenue to<br>Eglinton<br>Avenue East            | Bicycle<br>Lane    | 0.2 km  |
| 3     | 5      | Mavis Road              | Matheson<br>Boulevard<br>West to Cantay<br>Road            | Multi-use<br>Trail | 1.4 km  |
| 4     | 8      | Eglinton Avenue<br>West | Glen Erin Drive<br>to Metcalfe<br>Avenue                   | Multi-use<br>Trail | 0.4 km  |
| 5     | 9 & 10 | Derry Road<br>West      | Lisgar Meadow<br>Brook Trail to<br>Lake Aquitaine<br>Trail | Multi-use<br>Trail | 2.0 km  |

## 2020 Proposed Bicycle Lanes (AT COVID Recovery Framework Projects)

| Map # | Ward | Street                | From/To                                          | Туре                   | Length | Est. Cost |
|-------|------|-----------------------|--------------------------------------------------|------------------------|--------|-----------|
| 6     | 2    | Orr Road              | Southdown<br>Road to<br>Meadow Wood<br>Road      | Bike Lane              | 1.4 km | \$22,400  |
| 7     | 4    | City Centre<br>Drive  | Duke of York<br>Blvd to<br>Rathburn Road         | Separated<br>Bike Lane | 1.2 km | \$106,800 |
| 8     | 4    | Kariya Gate           | City Centre<br>Drive to<br>Burnhamthorpe<br>Road | Separated<br>Bike Lane | 0.1 km | \$51,400  |
| 9     | 4    | Living Arts Drive     | Rathburn Road<br>to<br>Burnhamthorpe<br>Road     | Separated<br>Bike Lane | 0.8 km | \$81,200  |
| 10    | 5    | Morning Star<br>Drive | Airport Road to<br>Brandon Gate<br>Drive         | Bike Lane              | 2.8 km | \$59,800  |
| 11    | 7    | King Street           | Confederation<br>Parkway to<br>Camilla Drive     | Separated<br>Bike Lane | 0.9 km | \$72,600  |

| Map # | Ward | Street                | From/To                                          | Туре                                | Length                         | Est. Cost                      |
|-------|------|-----------------------|--------------------------------------------------|-------------------------------------|--------------------------------|--------------------------------|
| 12    | 8    | Credit Valley<br>Road | Erin Mills<br>Parkway to<br>Eglinton<br>Avenue   | Bike Lane                           | 0.7 km                         | \$56,200                       |
| 13    | 8    | Glen Erin Drive       | Burnhamthorpe<br>Road W to<br>Eglinton<br>Avenue | Separated<br>Bike Lane<br>(Interim) | 2.1 km                         | \$134,400                      |
| 14    | 9    | Battleford Road       | Tenth Line W<br>to Erin Mills<br>Parkway         | Separated<br>Bike Lane<br>(Interim) | 2.2 km                         | \$140,800                      |
| 15    | 9    | Aquitaine<br>Avenue   | Tenth Line W<br>to Millcreek<br>Avenue           | Separated<br>Bike Lane<br>(Interim) | 2.2 km                         | \$140,800                      |
| 16    | 9    | Argentia Road         | Tenth Line W<br>to Derry Road<br>W               | Separated<br>Bike Lane<br>(Interim) | 3.0 km                         | \$192,000                      |
| 17    | 11   | Queen Street          | Britannia Road<br>to Ontario<br>Street           | Bike Lane                           | 0.5 km                         | \$23,000                       |
|       |      |                       | <u>.</u>                                         |                                     | Subtotal<br>20%<br>Contingency | \$1,081,400.00<br>\$216,280.00 |
|       |      |                       |                                                  |                                     | Total                          | \$1,297,680.00                 |

## Active Transportation Proposed 2020 Installations

- Existing Bike Lane, Multi-Use Trail, or Signed Route
- 2020 Cycling Program
- 2020 Proposed Bike Lanes