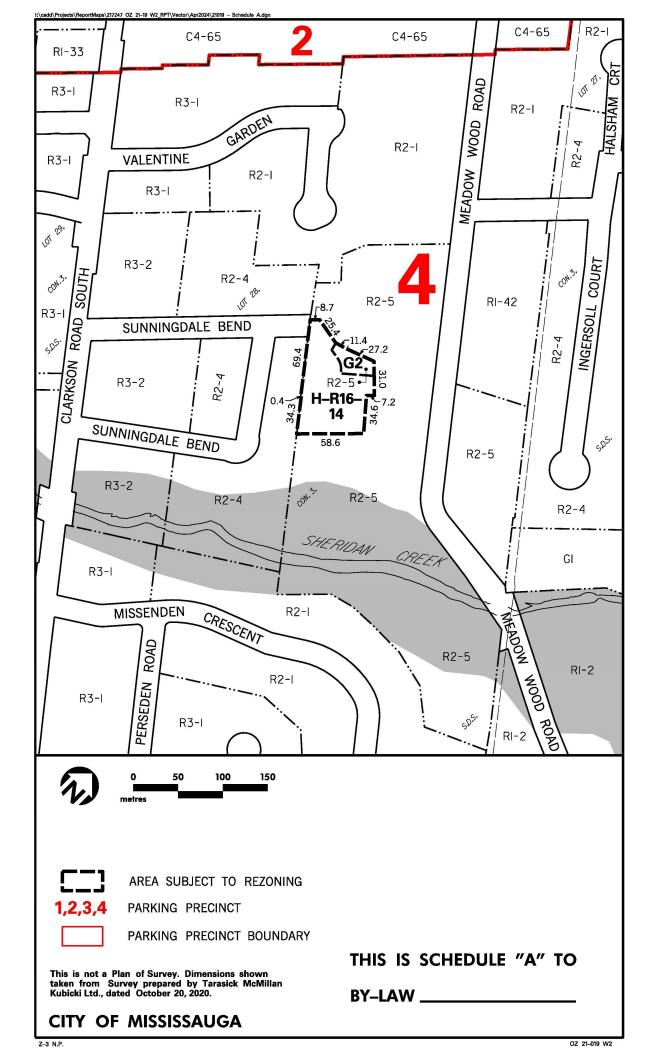

2. Map Number 03 of Schedule "B" to By-law Number 0225-2007, as amended, being a City of Mississauga Zoning By-law, is amended by changing thereon from "R2-5" to "H-R16-14" and "G2", the zoning of Part of Lot 28, Concession 3, South of Dundas Street, in the City of Mississauga, PROVIDED HOWEVER THAT the "H-R16-14" and "G2" zoning shall only apply to the lands which are shown on the attached Schedule "A", which is deemed to be an integral part of this By-law, outlined in the heaviest broken line with the "H-R16-14" and "G2" zoning indicated thereon.

## Explanation of the Purpose and Effect of the By-law

The purpose of this By-law is to permit five detached dwellings on a CEC - road.

This By-law amends the zoning of the property outlined on the attached Schedule "A" from "R2-5" (Detached Dwellings - Typical Lots - Exception) to "H-R16-14" (Detached Dwellings on a CEC - Road - Exception with a Holding Provision) and "G2" (Greenlands - Natural Features).

"R2-5" permits a detached dwelling on a public street with a minimum lot frontage of 30.0 m and is also subject to the R2 infill residential exception regulations.

Upon removal of the "H" provision, the "R16-14" zone will permit five detached dwellings on a CEC - road. Additional regulations include reduced minimum yards, increased lot coverage and flat roof height.

## Location of Lands Affected

East side of Sunningdale Bend, west of Meadow Wood Road, in the City of Mississauga, as shown on the attached Map designated as Schedule "A".

Further information regarding this By-law may be obtained from Lucas Petricca of the City Planning and Building Department at 905-615-3200 ext. 5733