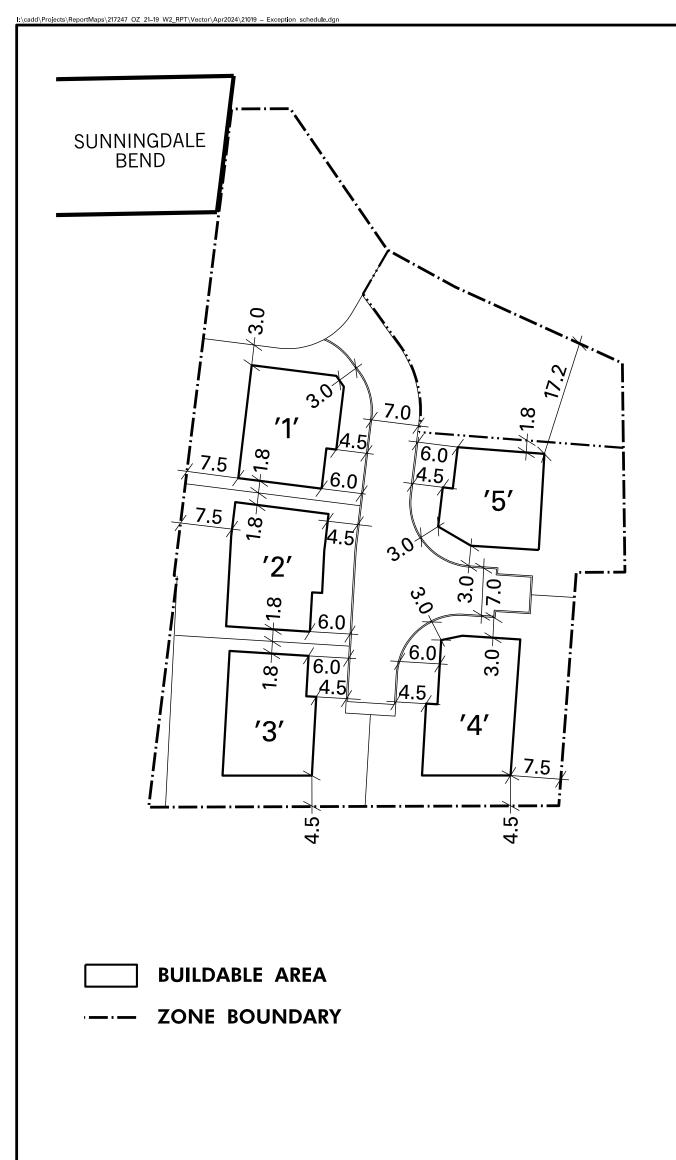

| 4.7.2.14                                                                                                                                                                                         | Exception: R16-14                                             | Map # 03                                                                                                                                                                                                                                                                                                                                                                                                                                                                                                                                                                                                                                                                                                                                                                                                                                                                                                                                                                                                                                                                                                                                                                                                                                                                                                                                                                                                                                                                                                                                                                                                                                                                                                                                                                                                                                                                                                                                                                                                                                                                                                                                                                                                                                                                                                                                                                                                                                                                                                                                                                                                                                                                                                                                                                                                                                | By-law:            |  |  |  |
|--------------------------------------------------------------------------------------------------------------------------------------------------------------------------------------------------|---------------------------------------------------------------|-----------------------------------------------------------------------------------------------------------------------------------------------------------------------------------------------------------------------------------------------------------------------------------------------------------------------------------------------------------------------------------------------------------------------------------------------------------------------------------------------------------------------------------------------------------------------------------------------------------------------------------------------------------------------------------------------------------------------------------------------------------------------------------------------------------------------------------------------------------------------------------------------------------------------------------------------------------------------------------------------------------------------------------------------------------------------------------------------------------------------------------------------------------------------------------------------------------------------------------------------------------------------------------------------------------------------------------------------------------------------------------------------------------------------------------------------------------------------------------------------------------------------------------------------------------------------------------------------------------------------------------------------------------------------------------------------------------------------------------------------------------------------------------------------------------------------------------------------------------------------------------------------------------------------------------------------------------------------------------------------------------------------------------------------------------------------------------------------------------------------------------------------------------------------------------------------------------------------------------------------------------------------------------------------------------------------------------------------------------------------------------------------------------------------------------------------------------------------------------------------------------------------------------------------------------------------------------------------------------------------------------------------------------------------------------------------------------------------------------------------------------------------------------------------------------------------------------------|--------------------|--|--|--|
| In a R16-14 zone the permitted <b>uses</b> and applicable regulations shall be as specified for a R16 zone except that the following <b>uses</b> /regulations shall apply:<br><b>Regulations</b> |                                                               |                                                                                                                                                                                                                                                                                                                                                                                                                                                                                                                                                                                                                                                                                                                                                                                                                                                                                                                                                                                                                                                                                                                                                                                                                                                                                                                                                                                                                                                                                                                                                                                                                                                                                                                                                                                                                                                                                                                                                                                                                                                                                                                                                                                                                                                                                                                                                                                                                                                                                                                                                                                                                                                                                                                                                                                                                                         |                    |  |  |  |
| 4.7.2.14.1                                                                                                                                                                                       |                                                               | ed in Article 4.1.5.6 and t<br>5 and 11.6 contained in<br>aw shall not apply                                                                                                                                                                                                                                                                                                                                                                                                                                                                                                                                                                                                                                                                                                                                                                                                                                                                                                                                                                                                                                                                                                                                                                                                                                                                                                                                                                                                                                                                                                                                                                                                                                                                                                                                                                                                                                                                                                                                                                                                                                                                                                                                                                                                                                                                                                                                                                                                                                                                                                                                                                                                                                                                                                                                                            | he                 |  |  |  |
| 4.7.2.14.2                                                                                                                                                                                       | Minimum lot area - interior lot                               |                                                                                                                                                                                                                                                                                                                                                                                                                                                                                                                                                                                                                                                                                                                                                                                                                                                                                                                                                                                                                                                                                                                                                                                                                                                                                                                                                                                                                                                                                                                                                                                                                                                                                                                                                                                                                                                                                                                                                                                                                                                                                                                                                                                                                                                                                                                                                                                                                                                                                                                                                                                                                                                                                                                                                                                                                                         | 450 m <sup>2</sup> |  |  |  |
| 4.7.2.14.3                                                                                                                                                                                       | Maximum lot coverage                                          |                                                                                                                                                                                                                                                                                                                                                                                                                                                                                                                                                                                                                                                                                                                                                                                                                                                                                                                                                                                                                                                                                                                                                                                                                                                                                                                                                                                                                                                                                                                                                                                                                                                                                                                                                                                                                                                                                                                                                                                                                                                                                                                                                                                                                                                                                                                                                                                                                                                                                                                                                                                                                                                                                                                                                                                                                                         | 45%                |  |  |  |
| 4.7.2.14.4                                                                                                                                                                                       | Lots '4' and '5' identified<br>Exception shall be cons        | d on Schedule R16-14 of<br>idered <b>interior lots</b>                                                                                                                                                                                                                                                                                                                                                                                                                                                                                                                                                                                                                                                                                                                                                                                                                                                                                                                                                                                                                                                                                                                                                                                                                                                                                                                                                                                                                                                                                                                                                                                                                                                                                                                                                                                                                                                                                                                                                                                                                                                                                                                                                                                                                                                                                                                                                                                                                                                                                                                                                                                                                                                                                                                                                                                  | this               |  |  |  |
| 4.7.2.14.5                                                                                                                                                                                       | Maximum <b>height - highest ridge</b> :<br><b>sloped roof</b> |                                                                                                                                                                                                                                                                                                                                                                                                                                                                                                                                                                                                                                                                                                                                                                                                                                                                                                                                                                                                                                                                                                                                                                                                                                                                                                                                                                                                                                                                                                                                                                                                                                                                                                                                                                                                                                                                                                                                                                                                                                                                                                                                                                                                                                                                                                                                                                                                                                                                                                                                                                                                                                                                                                                                                                                                                                         | 9.5 m              |  |  |  |
| 4.7.2.14.6                                                                                                                                                                                       | Maximum height:<br>flat roof                                  |                                                                                                                                                                                                                                                                                                                                                                                                                                                                                                                                                                                                                                                                                                                                                                                                                                                                                                                                                                                                                                                                                                                                                                                                                                                                                                                                                                                                                                                                                                                                                                                                                                                                                                                                                                                                                                                                                                                                                                                                                                                                                                                                                                                                                                                                                                                                                                                                                                                                                                                                                                                                                                                                                                                                                                                                                                         | 7.7 m              |  |  |  |
| 4.7.2.14.7                                                                                                                                                                                       | deck inclusive of stairs                                      | ncroachment of a <b>porch</b> of a <b>porch</b> of a <b>context</b> | from               |  |  |  |
| 4.7.2.14.8                                                                                                                                                                                       | window, chimney, pila                                         | ncroachment of an awnin<br>ster or corbel, window we<br>num of three risers, into th                                                                                                                                                                                                                                                                                                                                                                                                                                                                                                                                                                                                                                                                                                                                                                                                                                                                                                                                                                                                                                                                                                                                                                                                                                                                                                                                                                                                                                                                                                                                                                                                                                                                                                                                                                                                                                                                                                                                                                                                                                                                                                                                                                                                                                                                                                                                                                                                                                                                                                                                                                                                                                                                                                                                                    | ell,               |  |  |  |

| 4.7.2.14              | Excep                                                                                                                                                                                                                                                                      | otion: R16-14                                                                                                                                                                                                                                        | Map # 03                                                                                                                                                                  | By-law:             |   |  |
|-----------------------|----------------------------------------------------------------------------------------------------------------------------------------------------------------------------------------------------------------------------------------------------------------------------|------------------------------------------------------------------------------------------------------------------------------------------------------------------------------------------------------------------------------------------------------|---------------------------------------------------------------------------------------------------------------------------------------------------------------------------|---------------------|---|--|
| 4.7.2.14.9            | Notwithstanding Sentence 4.7.2.14.13 of this5.0 mException, maximum encroachment of a <b>porch</b> or <b>deck</b> inclusive of stairs located at and accessible fromthe <b>first storey</b> or below the <b>first storey</b> , or awninginto the required <b>rear yard</b> |                                                                                                                                                                                                                                                      |                                                                                                                                                                           |                     |   |  |
| 4.7.2.14.10           | Excep<br>windo<br>stairs                                                                                                                                                                                                                                                   | Notwithstanding Sentence 4.7.2.14.13 of this1.0 mException, maximum encroachment of a <b>balcony</b> ,<br>window, <b>chimney</b> , pilaster or corbel, window well and<br>stairs with a maximum of three risers, into the required<br>rear yard1.0 m |                                                                                                                                                                           |                     |   |  |
| 4.7.2.14.11           |                                                                                                                                                                                                                                                                            | Minimum number of <b>parking spaces</b> per 3<br>dwelling unit                                                                                                                                                                                       |                                                                                                                                                                           |                     | 3 |  |
| 4.7.2.14.12           | Excep<br>permi                                                                                                                                                                                                                                                             | Notwithstanding Sentence 4.7.2.14.13 of this<br>Exception, <b>accessory buildings</b> and <b>structures</b> are<br>permitted and shall comply with the regulations<br>contained in Subsection 4.1.2 of this By-law                                   |                                                                                                                                                                           |                     |   |  |
| 4.7.2.14.13           |                                                                                                                                                                                                                                                                            | All site development plans shall comply with<br>Schedule R16-14 of this Exception                                                                                                                                                                    |                                                                                                                                                                           |                     |   |  |
| <b>Holding Provis</b> | sion                                                                                                                                                                                                                                                                       |                                                                                                                                                                                                                                                      |                                                                                                                                                                           |                     |   |  |
|                       | The holding symbol H is to be removed from the<br>whole or any part of the lands zoned H-R16-14 by<br>further amendment to Map 03 of Schedule B contained<br>in Part 13 of this By-law, as amended, upon<br>satisfaction of the following requirements:                    |                                                                                                                                                                                                                                                      |                                                                                                                                                                           |                     |   |  |
|                       | (1)                                                                                                                                                                                                                                                                        | Agreement in a fo                                                                                                                                                                                                                                    | ecuted Development<br>form and on terms satisfa-<br>fon of the City of Mississ                                                                                            | •                   |   |  |
|                       | (2)                                                                                                                                                                                                                                                                        | submission of Lo                                                                                                                                                                                                                                     | w Impact Development (<br>sfaction of the City and C<br>ion ("CVC");                                                                                                      |                     |   |  |
|                       | (3)                                                                                                                                                                                                                                                                        | receipt of a revise                                                                                                                                                                                                                                  | ed grading plan and secti<br>atisfaction of the City an                                                                                                                   |                     |   |  |
|                       | (4)                                                                                                                                                                                                                                                                        | receipt of a revise<br>satisfaction of the                                                                                                                                                                                                           | ed servicing plan to the e City and CVC;                                                                                                                                  |                     |   |  |
|                       | (5)                                                                                                                                                                                                                                                                        | inventory plan to                                                                                                                                                                                                                                    | dscape plans and a tree<br>the satisfaction of the C                                                                                                                      | •                   |   |  |
|                       | (6)                                                                                                                                                                                                                                                                        |                                                                                                                                                                                                                                                      | ouffer planting, restoration<br>in to the satisfaction of the                                                                                                             |                     |   |  |
|                       | (7)                                                                                                                                                                                                                                                                        | submission of a F<br>Assessment and r                                                                                                                                                                                                                | Phase Two Environmenta<br>reliance letter to the<br>e City's Transportation an                                                                                            |                     |   |  |
|                       | (8)                                                                                                                                                                                                                                                                        | submission of a s<br>qualified professi<br>of fill materials lo<br>be dedicated to th<br>suitable for the pro-                                                                                                                                       | igned and certified letter<br>onal regarding the suitab<br>ocated on-site and that la<br>ne City is environmentall<br>roposed use to the satisfa<br>asportation and Works | ility<br>nd to<br>y |   |  |

| 4.7.2.14                            | Excep                       | tion: R16-14                                                                                                                                                                                 | Map # 03                                                                                                                                                                                   | By-law: |
|-------------------------------------|-----------------------------|----------------------------------------------------------------------------------------------------------------------------------------------------------------------------------------------|--------------------------------------------------------------------------------------------------------------------------------------------------------------------------------------------|---------|
| Holding<br>Provision<br>(continued) | (9)<br>(10)<br>(11)<br>(12) | receipt of an Env<br>Approval for the<br>stormwater works<br>receipt of a surve<br>Land Surveyor to<br>Transportation ar<br>submission of a I<br>illustrating the lan<br>satisfaction of the | ironmental Compliance<br>proposed municipal<br>s;<br>y prepared by an Ontario<br>the satisfaction of the Cit<br>ad Works Department;<br>Draft Reference Plan<br>nds to be dedicated to the | y's     |
|                                     |                             | ownership to the                                                                                                                                                                             | satisfaction of the City.                                                                                                                                                                  |         |

わ

Note: All measurements are in metres and are minimum setbacks or dimensions, unless otherwise noted.

This is not a Plan of Survey.

THIS IS SCHEDULE "R16-14"

AS ATTACHED TO BY-LAW