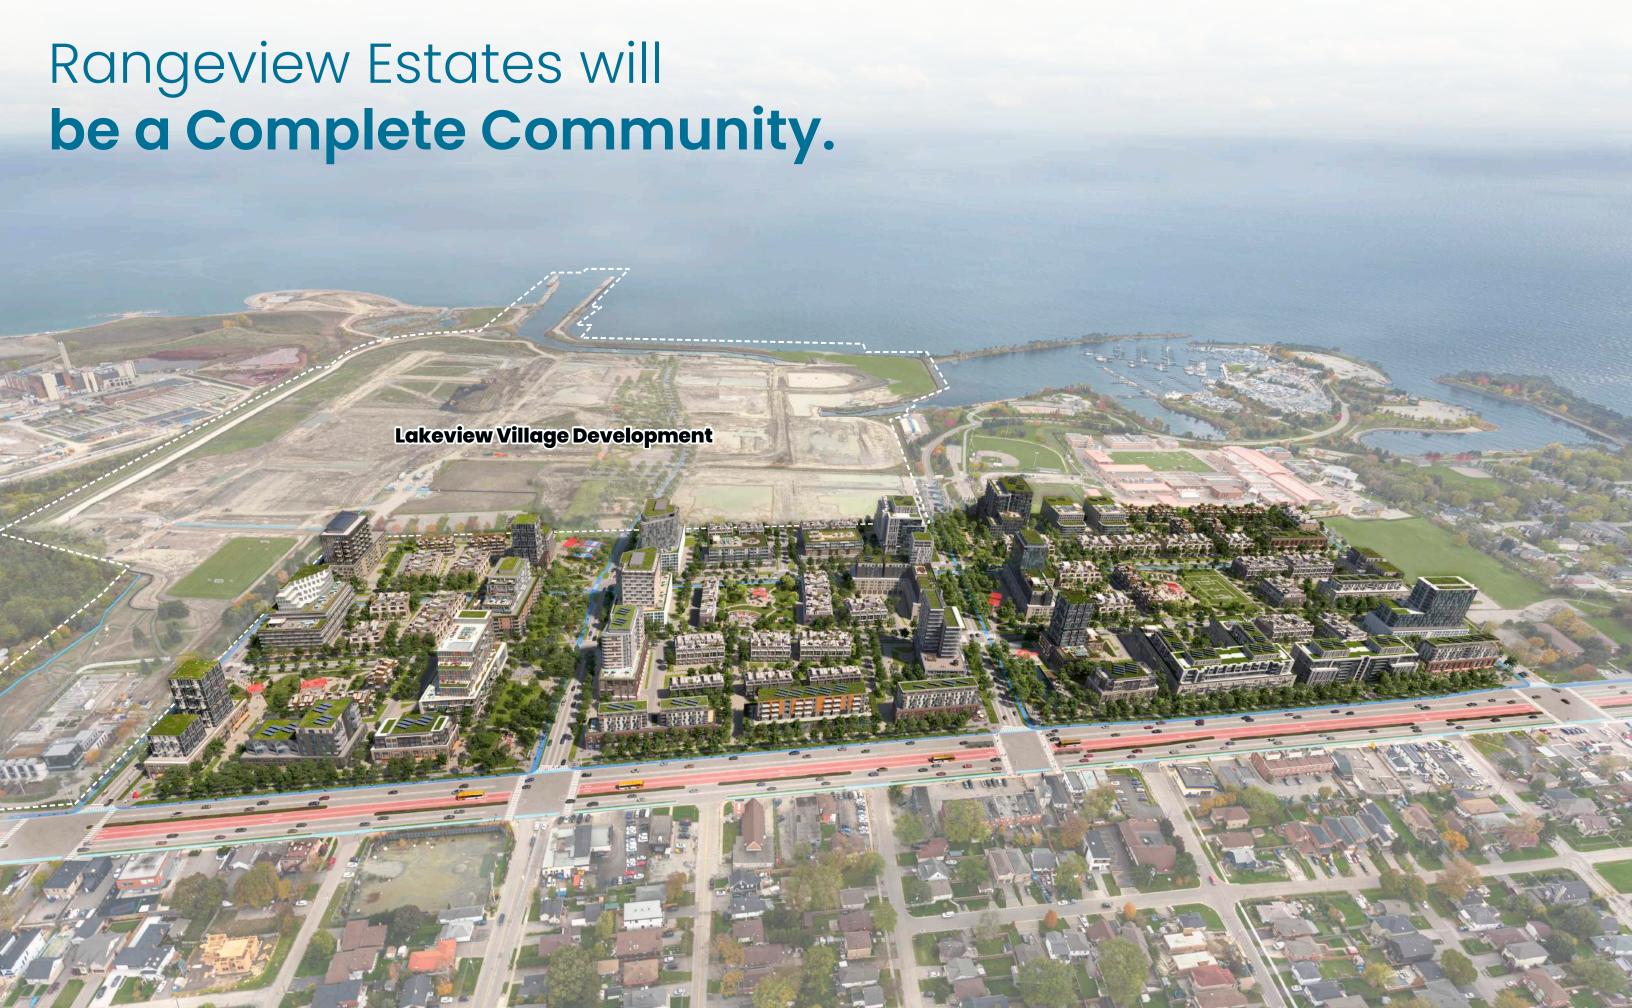

## Rangeview

"Aerial View of Rangeview Estates Looking South Towards Lake Ontario"