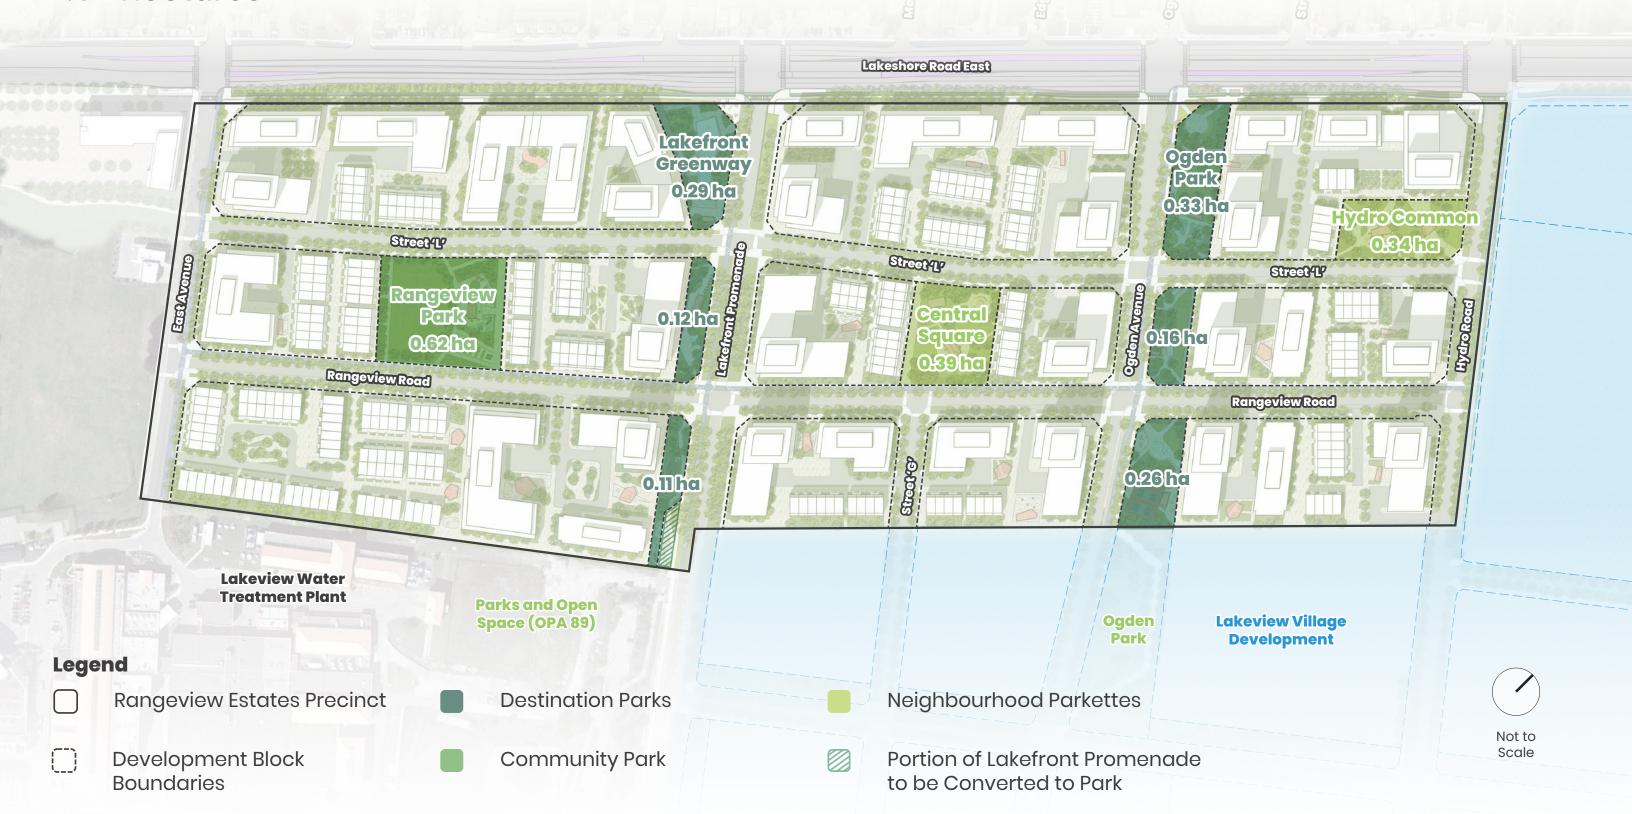

## Parks and Open Spaces

2.62 hectares

# Rangeview Estates will offer centrally located parks and open spaces.

# Rangeview Estates will provide direct linkages to the waterfront.