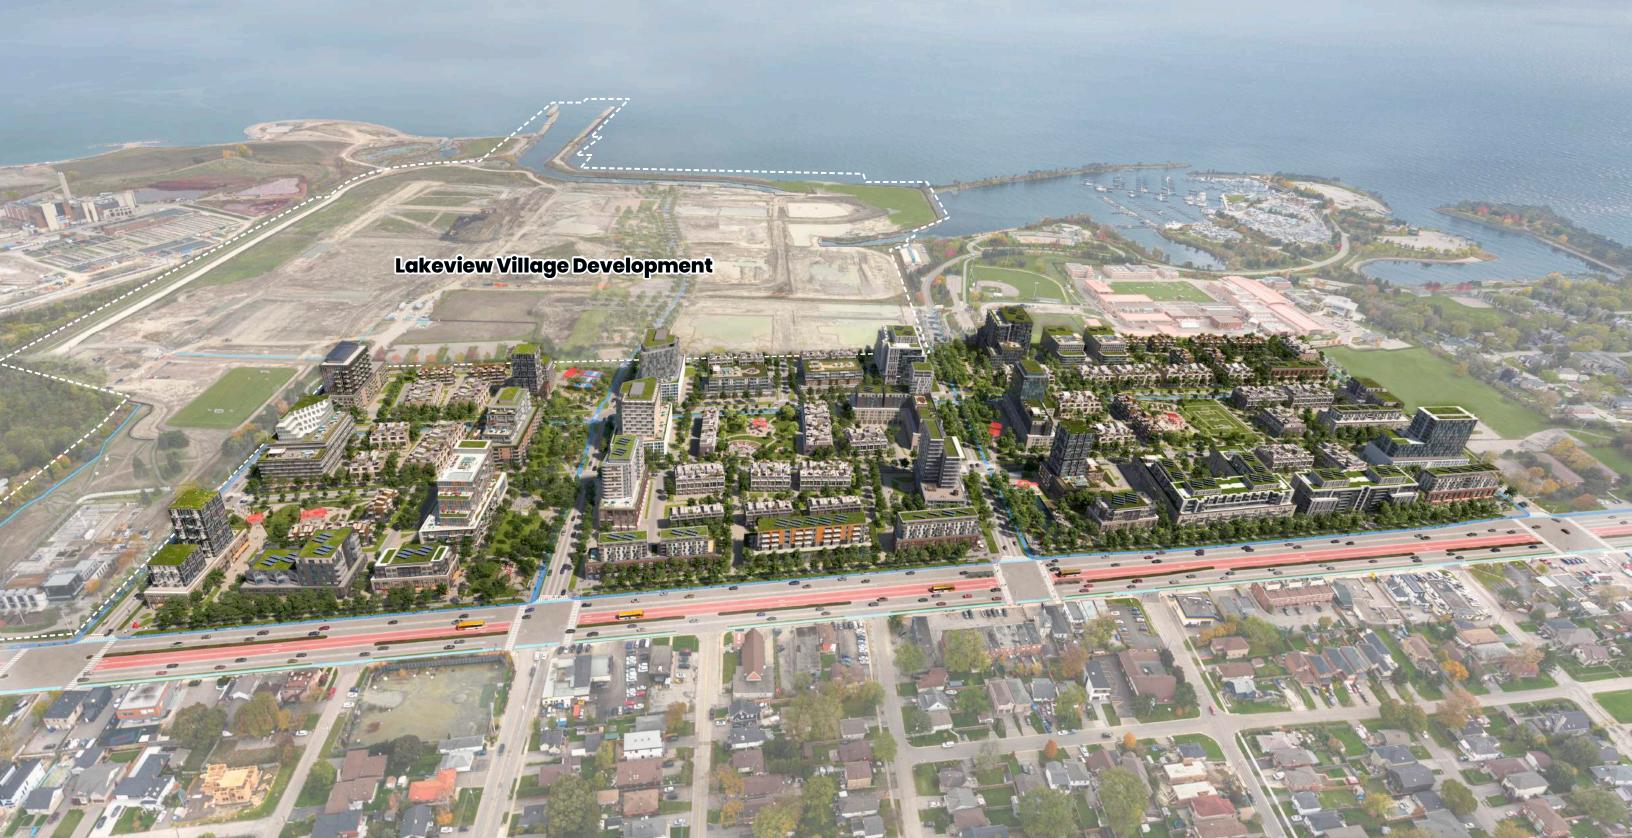

ination Services



### Destination Park: Lakefront Greenway

Aerial View from Lakeshore Road East and Lakefront Promenade Towards Lake Ontario



## Destination Park: Ogden Park

Aerial View from Lakeshore Road East and Ogden Avenue Towards Lake Ontario



## Community Park: Rangeview Park

Aerial View Looking Northwest



## Neighbourhood Parkette: Central Square

Aerial View of Central Square Looking Northwest



## Rangeview

"Aerial View of Rangeview Estates Looking South Towards Lake Ontario"





## Participating Landowners

65% of Landowners are Participating



## Development Master Plan V3

Resubmitted May 2024



## **Built Form**



## Non-Residential Uses



## Parks and Open Spaces

2.62 hectares







# Rangeview Estates will offer centrally located parks and open spaces.



# Rangeview Estates will provide direct linkages to the waterfront.