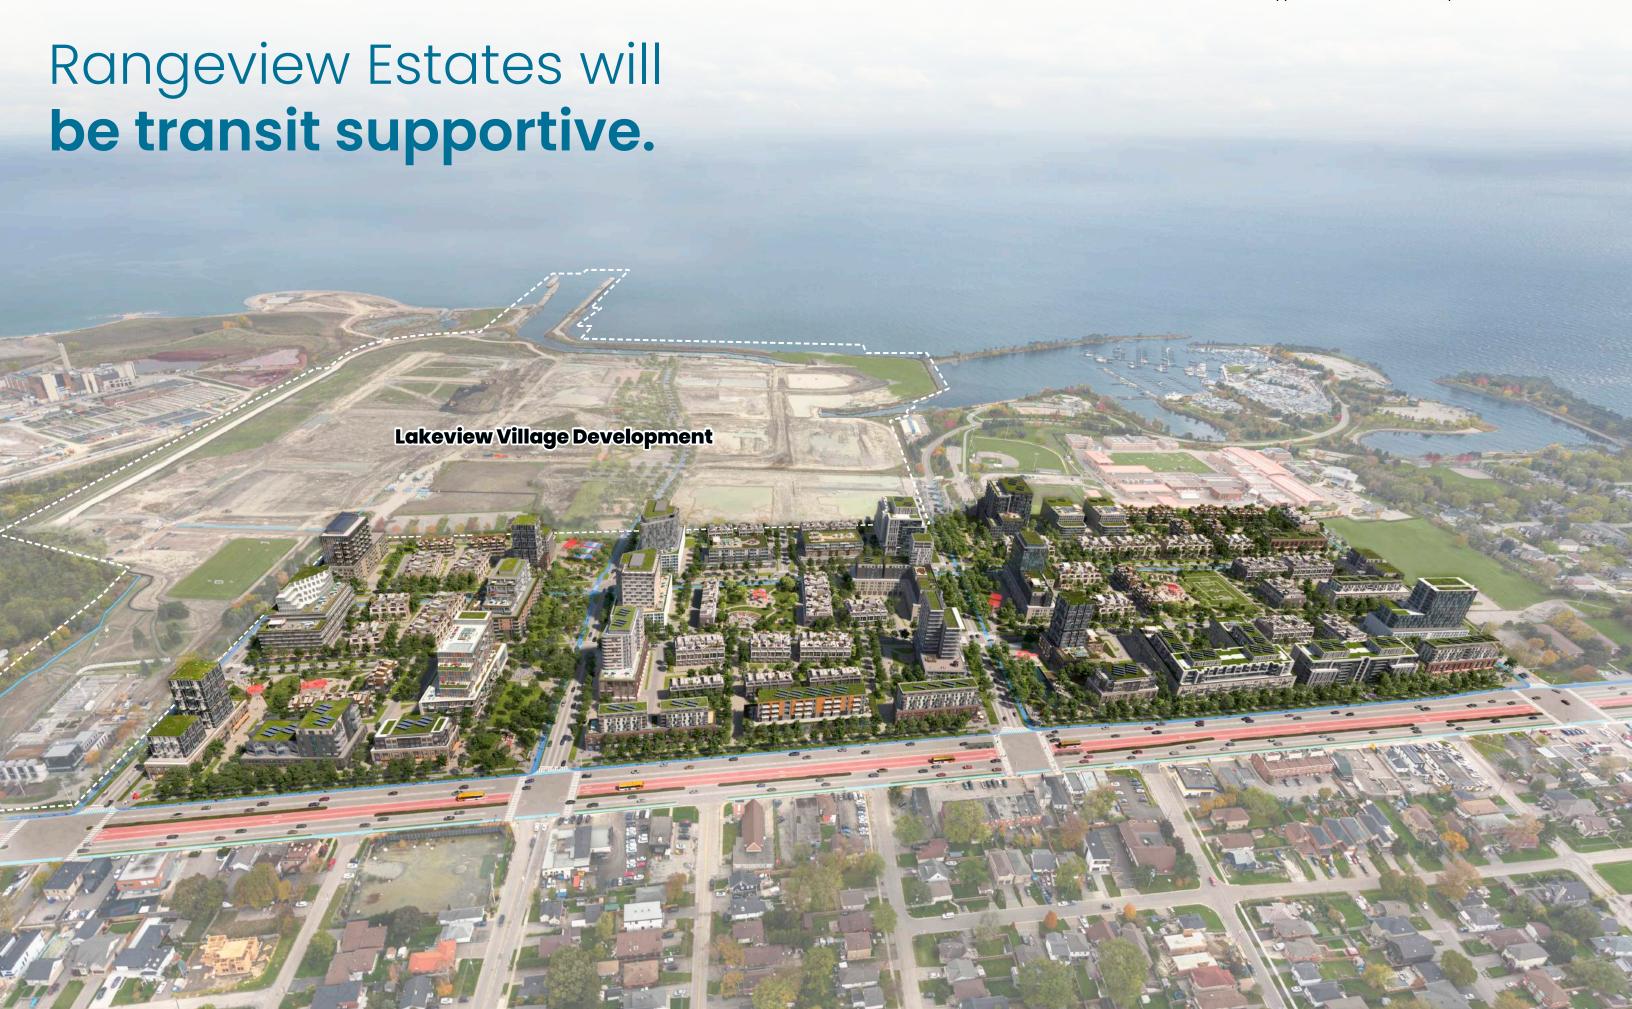

** 

Hydrogeological Engineer

**Primary Energy** 

Hydro and Utility Coordination Services



### Destination Park: Lakefront Greenway

Aerial View from Lakeshore Road East and Lakefront Promenade Towards Lake Ontario



## Destination Park: Ogden Park

Aerial View from Lakeshore Road East and Ogden Avenue Towards Lake Ontario



## Community Park: Rangeview Park

Aerial View Looking Northwest



## Neighbourhood Parkette: Central Square

Aerial View of Central Square Looking Northwest



## Rangeview

"Aerial View of Rangeview Estates Looking South Towards Lake Ontario"





## Participating Landowners

65% of Landowners are Participating



## Development Master Plan V3

Resubmitted May 2024



## **Built Form**



## Non-Residential Uses



## Parks and Open Spaces

2.62 hectares







# Rangeview Estates will offer centrally located parks and open spaces.



# Rangeview Estates will provide direct linkages to the waterfront.