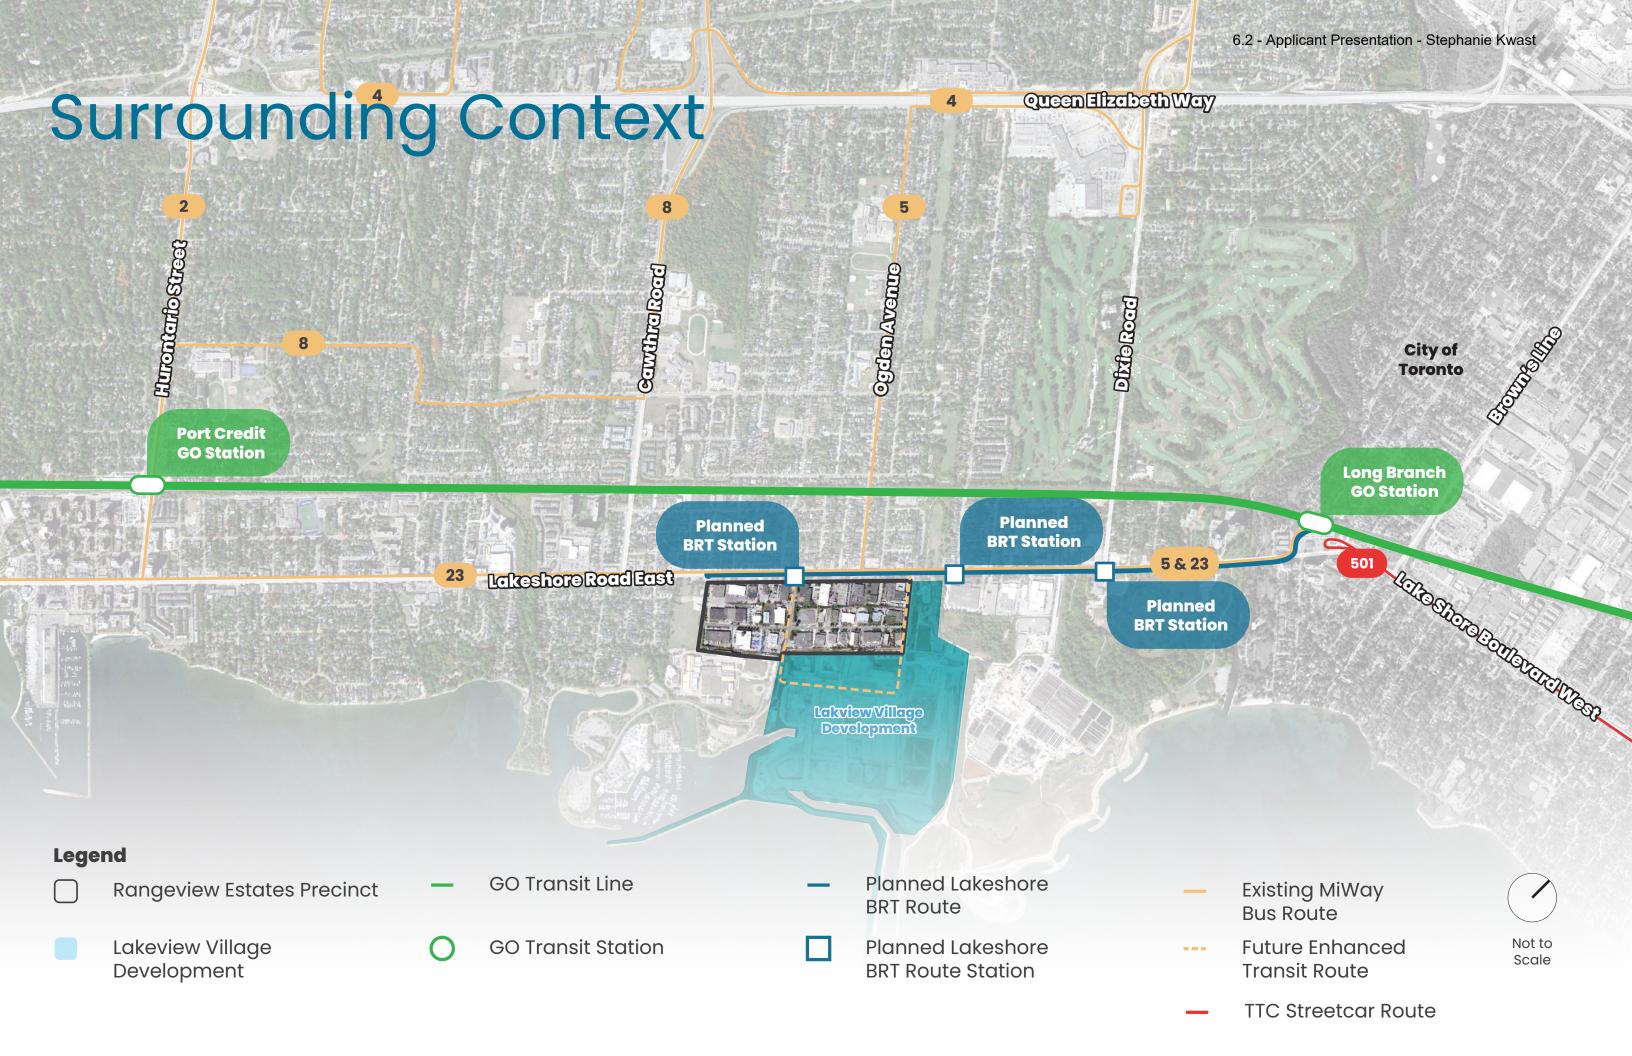

# **Urban Equation**

Stainability Strategy



#### **SLR Consulting**

Pedestrian Wind Assessment



#### Cicada Design Inc.

Visual Renderings

### **Technical** Consultants

J.D. Barnes

Surveyor

**D.S. Consultants** 

Hydrogeological Engineer

**Primary Energy** 

Hydro and Utility Coordination Services



### Destination Park: Lakefront Greenway

Aerial View from Lakeshore Road East and Lakefront Promenade Towards Lake Ontario



## Destination Park: Ogden Park

Aerial View from Lakeshore Road East and Ogden Avenue Towards Lake Ontario



## Community Park: Rangeview Park

Aerial View Looking Northwest



## Neighbourhood Parkette: Central Square

Aerial View of Central Square Looking Northwest



## Rangeview

"Aerial View of Rangeview Estates Looking South Towards Lake Ontario"





## Participating Landowners

65% of Landowners are Participating



## Development Master Plan V3

Resubmitted May 2024



## **Built Form**



## Non-Residential Uses



## Parks and Open Spaces

2.62 hectares







# Rangeview Estates will offer centrally located parks and open spaces.



# Rangeview Estates will provide direct linkages to the waterfront.