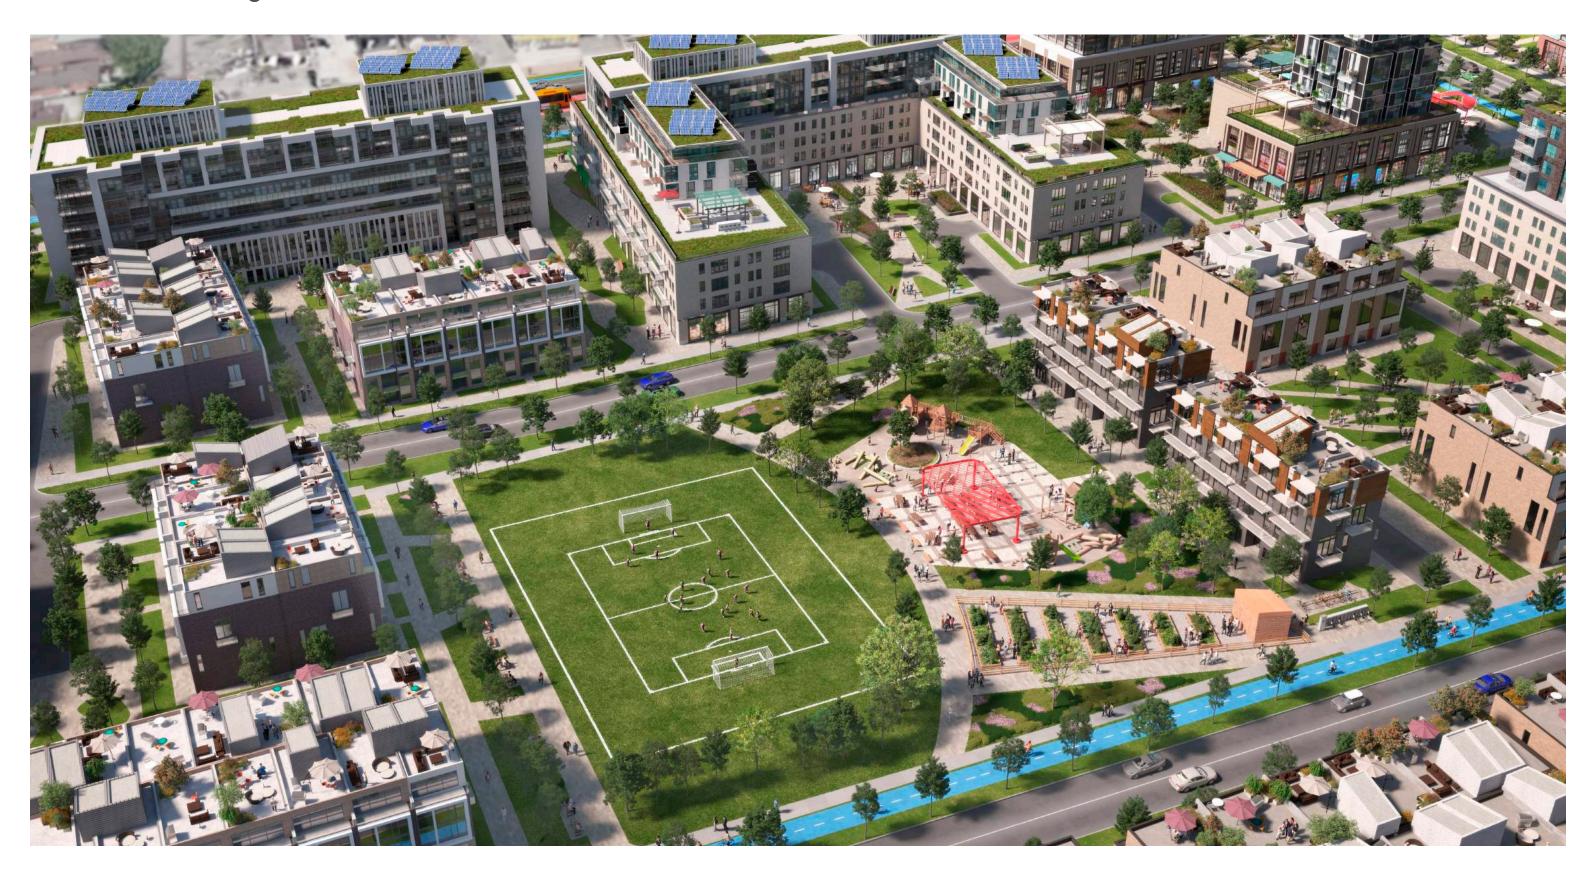

## Neighbourhood Parkette: Central Square

Aerial View of Central Square Looking Northwest