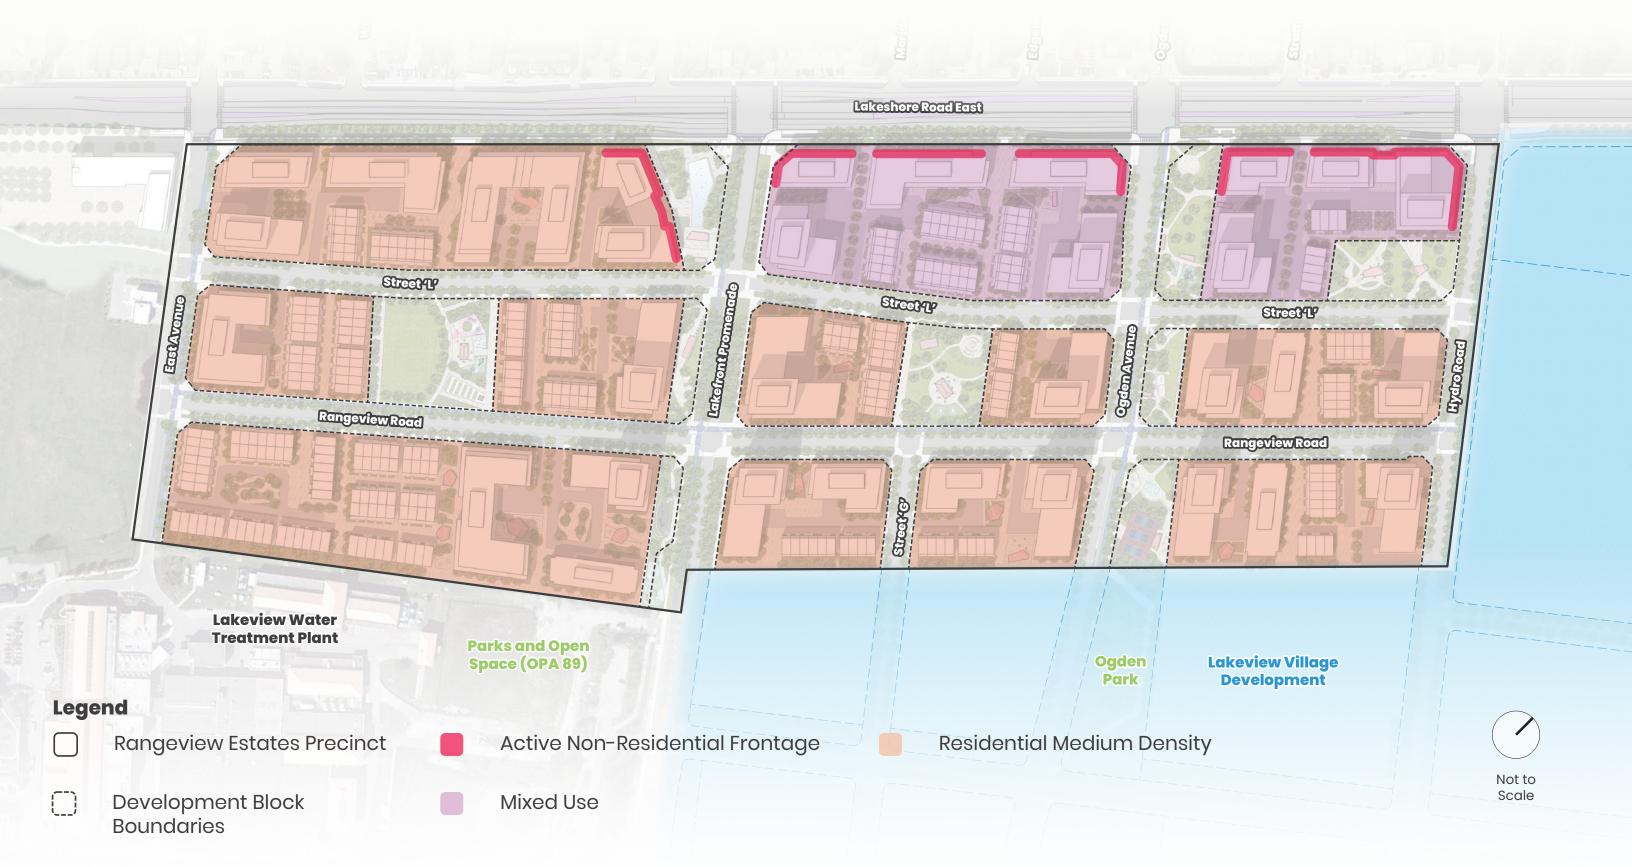

ants

J.D. Barnes

Surveyor

**D.S. Consultants** 

Hydrogeological Engineer

**Primary Energy** 

Hydro and Utility Coordination Services



### Destination Park: Lakefront Greenway

Aerial View from Lakeshore Road East and Lakefront Promenade Towards Lake Ontario



## Destination Park: Ogden Park

Aerial View from Lakeshore Road East and Ogden Avenue Towards Lake Ontario



## Community Park: Rangeview Park

Aerial View Looking Northwest



## Neighbourhood Parkette: Central Square

Aerial View of Central Square Looking Northwest



## Rangeview

"Aerial View of Rangeview Estates Looking South Towards Lake Ontario"





## Participating Landowners

65% of Landowners are Participating



## Development Master Plan V3

Resubmitted May 2024



## **Built Form**



## Non-Residential Uses



## Parks and Open Spaces

2.62 hectares







# Rangeview Estates will offer centrally located parks and open spaces.



# Rangeview Estates will provide direct linkages to the waterfront.