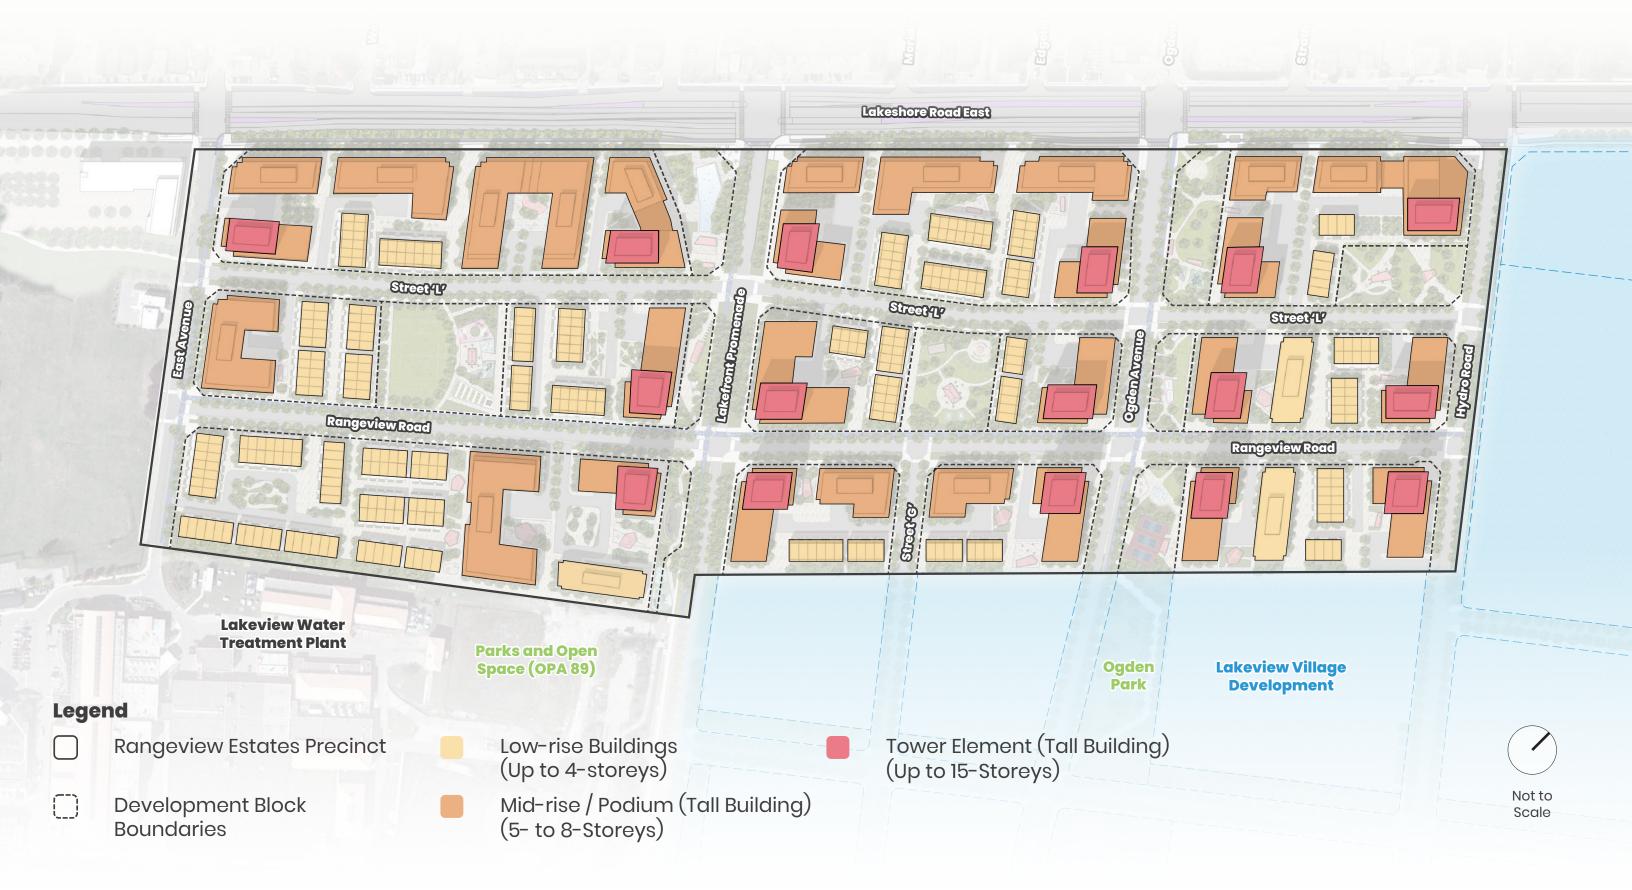

### **Technical** Consultants

J.D. Barnes

Surveyor

**D.S. Consultants** 

Hydrogeological Engineer

**Primary Energy** 

Hydro and Utility Coordination Services



### Destination Park: Lakefront Greenway

Aerial View from Lakeshore Road East and Lakefront Promenade Towards Lake Ontario



## Destination Park: Ogden Park

Aerial View from Lakeshore Road East and Ogden Avenue Towards Lake Ontario



## Community Park: Rangeview Park

Aerial View Looking Northwest



## Neighbourhood Parkette: Central Square

Aerial View of Central Square Looking Northwest



## Rangeview

"Aerial View of Rangeview Estates Looking South Towards Lake Ontario"





## Participating Landowners

65% of Landowners are Participating



## Development Master Plan V3

Resubmitted May 2024



## **Built Form**



## Non-Residential Uses



## Parks and Open Spaces

2.62 hectares







# Rangeview Estates will offer centrally located parks and open spaces.



# Rangeview Estates will provide direct linkages to the waterfront.