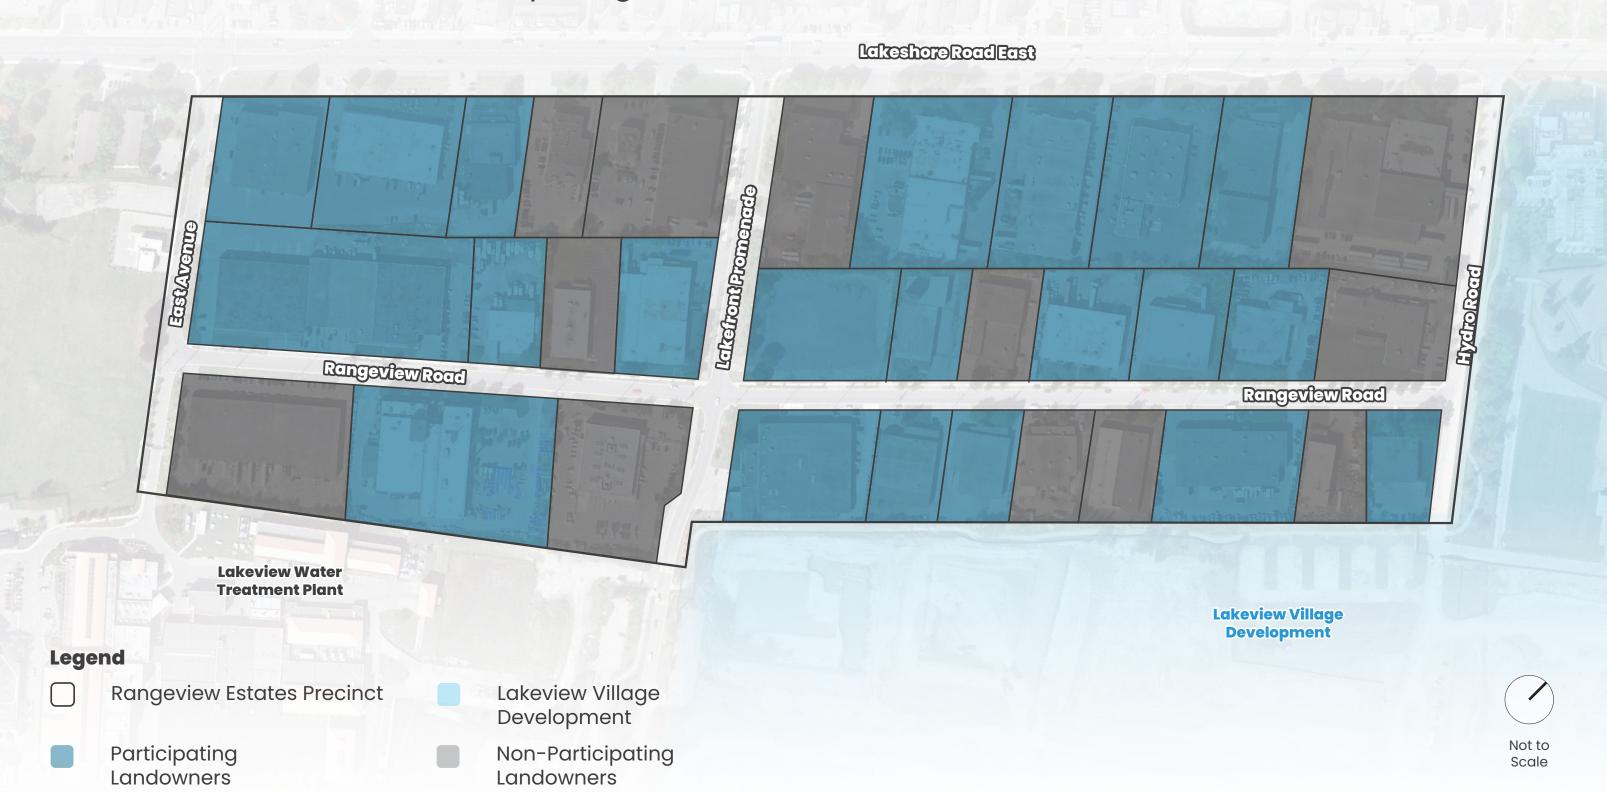

**

Pedestrian Wind Assessment



#### Cicada Design Inc.

Visual Renderings

### **Technical** Consultants

J.D. Barnes

Surveyor

**D.S. Consultants** 

Hydrogeological Engineer

**Primary Energy** 

Hydro and Utility Coordination Services



### Destination Park: Lakefront Greenway

Aerial View from Lakeshore Road East and Lakefront Promenade Towards Lake Ontario



## Destination Park: Ogden Park

Aerial View from Lakeshore Road East and Ogden Avenue Towards Lake Ontario



## Community Park: Rangeview Park

Aerial View Looking Northwest



## Neighbourhood Parkette: Central Square

Aerial View of Central Square Looking Northwest



## Rangeview

"Aerial View of Rangeview Estates Looking South Towards Lake Ontario"





## Participating Landowners

65% of Landowners are Participating



## Development Master Plan V3

Resubmitted May 2024



## **Built Form**



## Non-Residential Uses



## Parks and Open Spaces

2.62 hectares







# Rangeview Estates will offer centrally located parks and open spaces.



# Rangeview Estates will provide direct linkages to the waterfront.