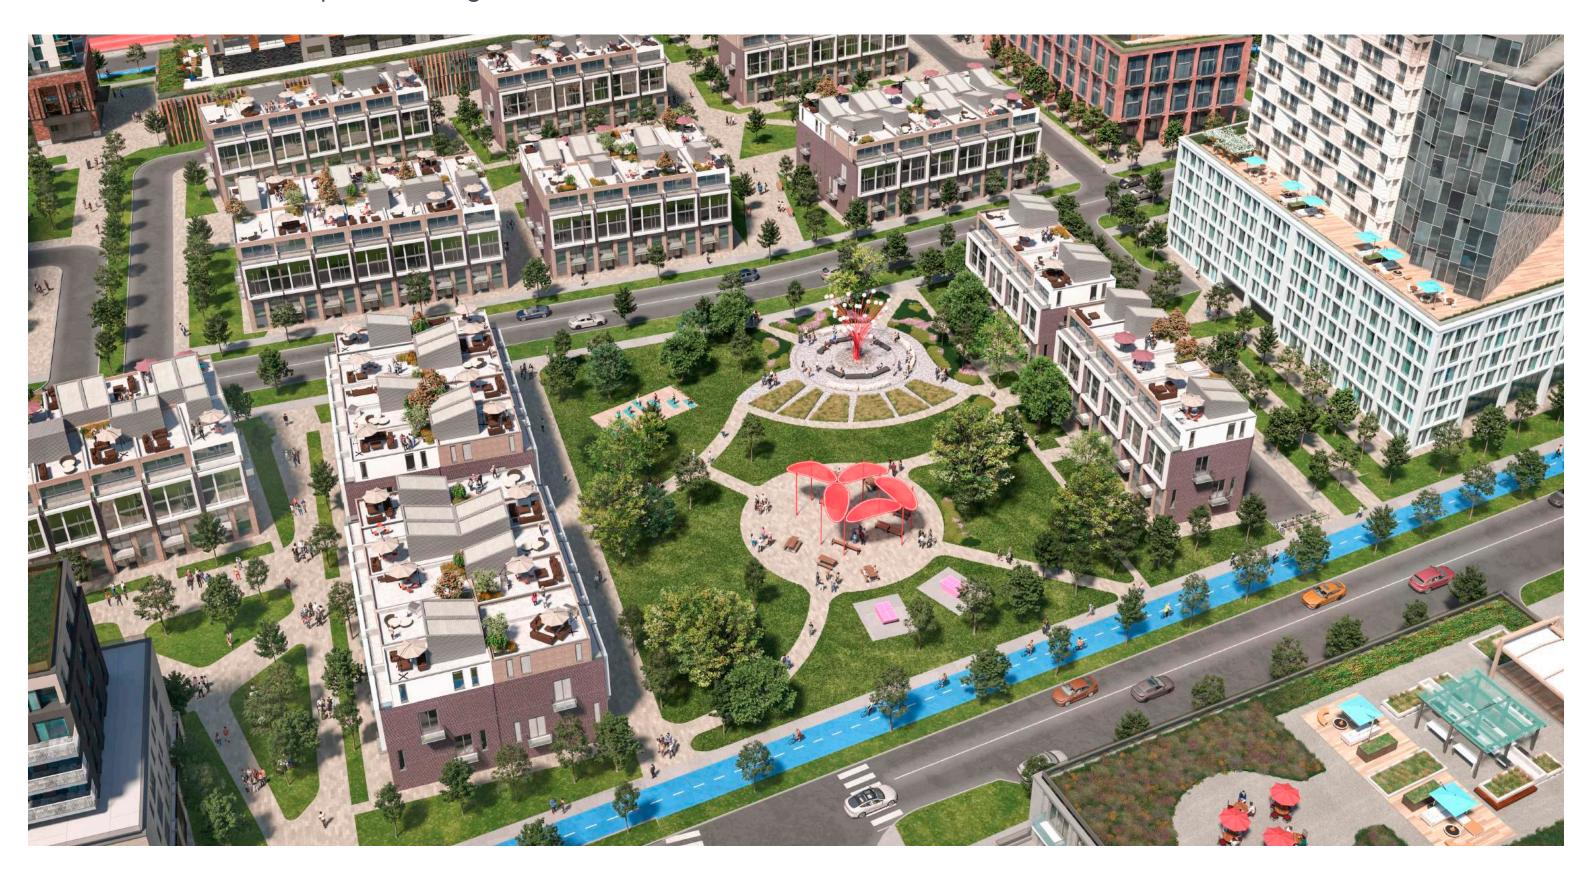

## Neighbourhood Parkette: Central Square

Aerial View of Central Square Looking Northwest