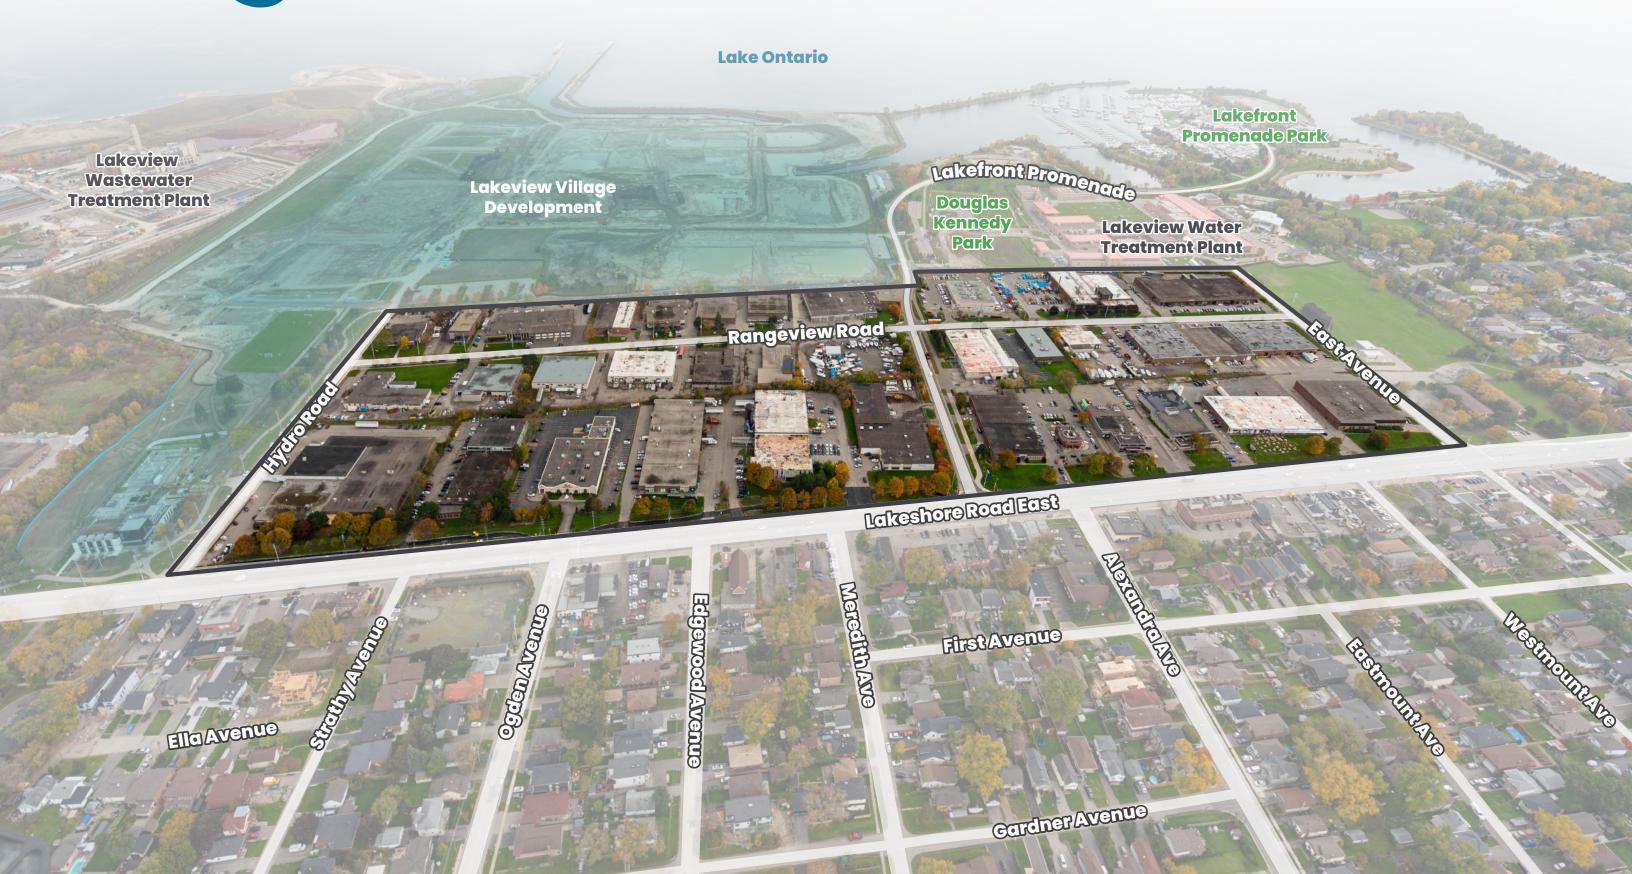

## Rangeview

"Aerial View of Rangeview Estates Looking South Towards Lake Ontario"