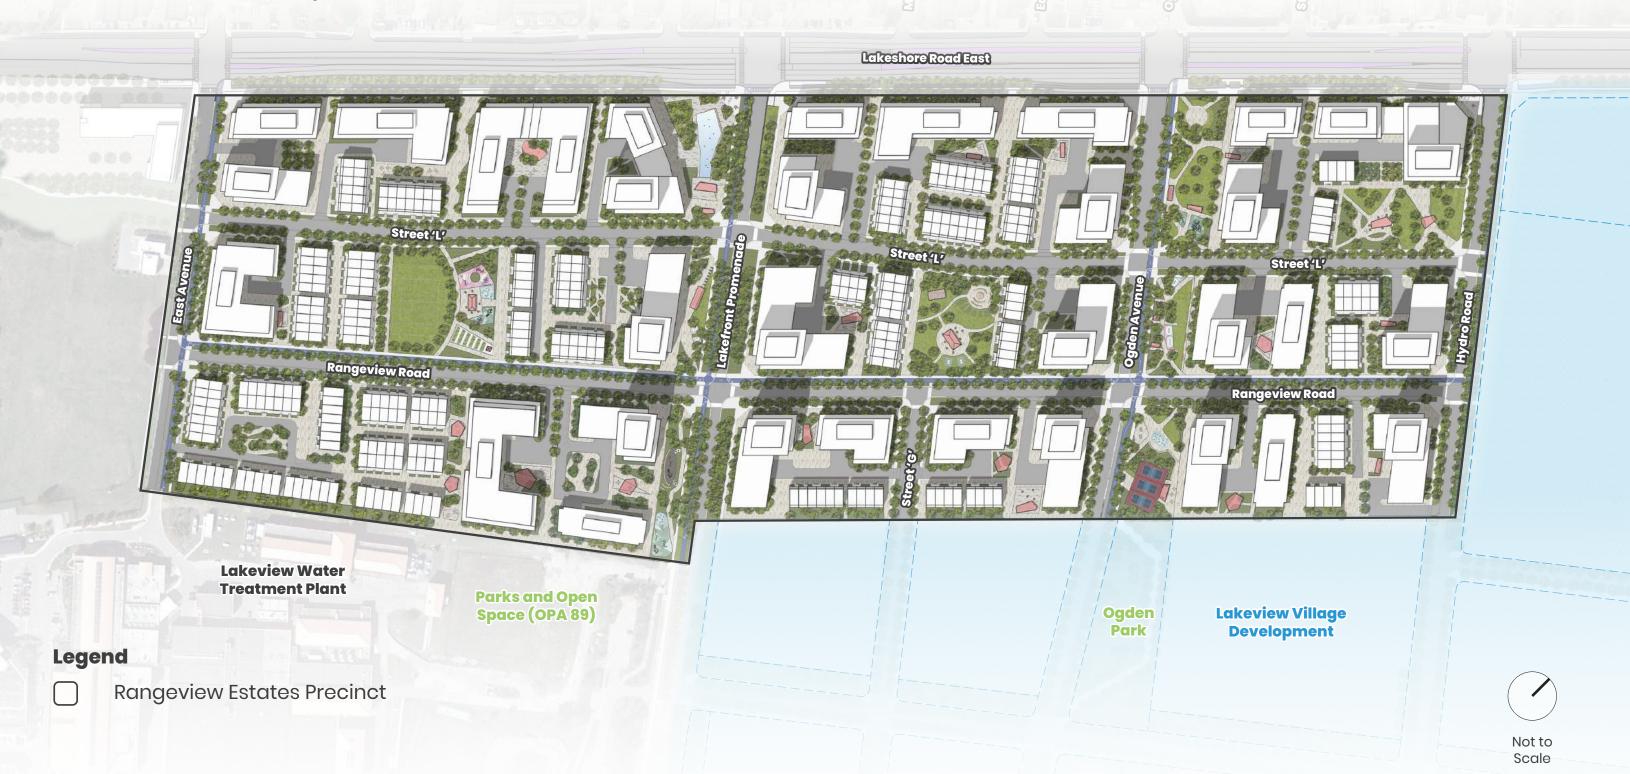

c.

Visual Renderings

### **Technical** Consultants

J.D. Barnes

Surveyor

**D.S. Consultants** 

Hydrogeological Engineer

**Primary Energy** 

Hydro and Utility Coordination Services



### Destination Park: Lakefront Greenway

Aerial View from Lakeshore Road East and Lakefront Promenade Towards Lake Ontario



## Destination Park: Ogden Park

Aerial View from Lakeshore Road East and Ogden Avenue Towards Lake Ontario



## Community Park: Rangeview Park

Aerial View Looking Northwest



## Neighbourhood Parkette: Central Square

Aerial View of Central Square Looking Northwest



## Rangeview

"Aerial View of Rangeview Estates Looking South Towards Lake Ontario"





## Participating Landowners

65% of Landowners are Participating



## Development Master Plan V3

Resubmitted May 2024



## **Built Form**



## Non-Residential Uses



## Parks and Open Spaces

2.62 hectares







# Rangeview Estates will offer centrally located parks and open spaces.



# Rangeview Estates will provide direct linkages to the waterfront.