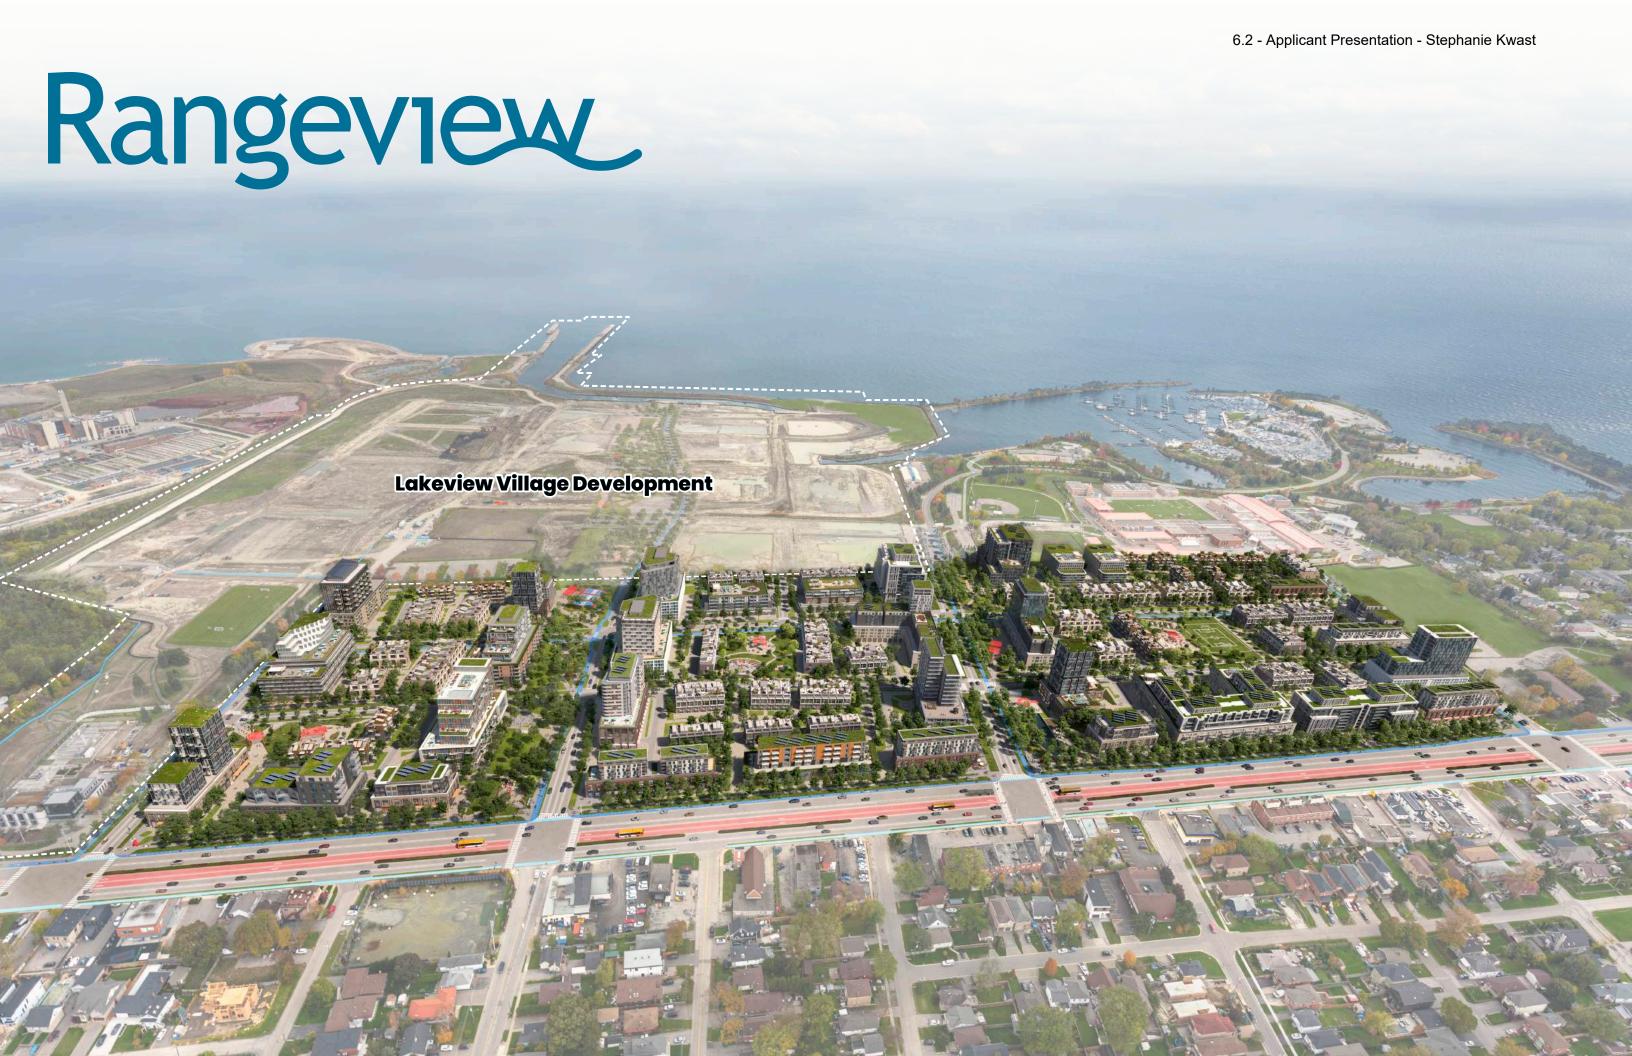

## Rangeview

"Aerial View of Rangeview Estates Looking South Towards Lake Ontario"

# Rangeview Estates will provide direct linkages to the waterfront.