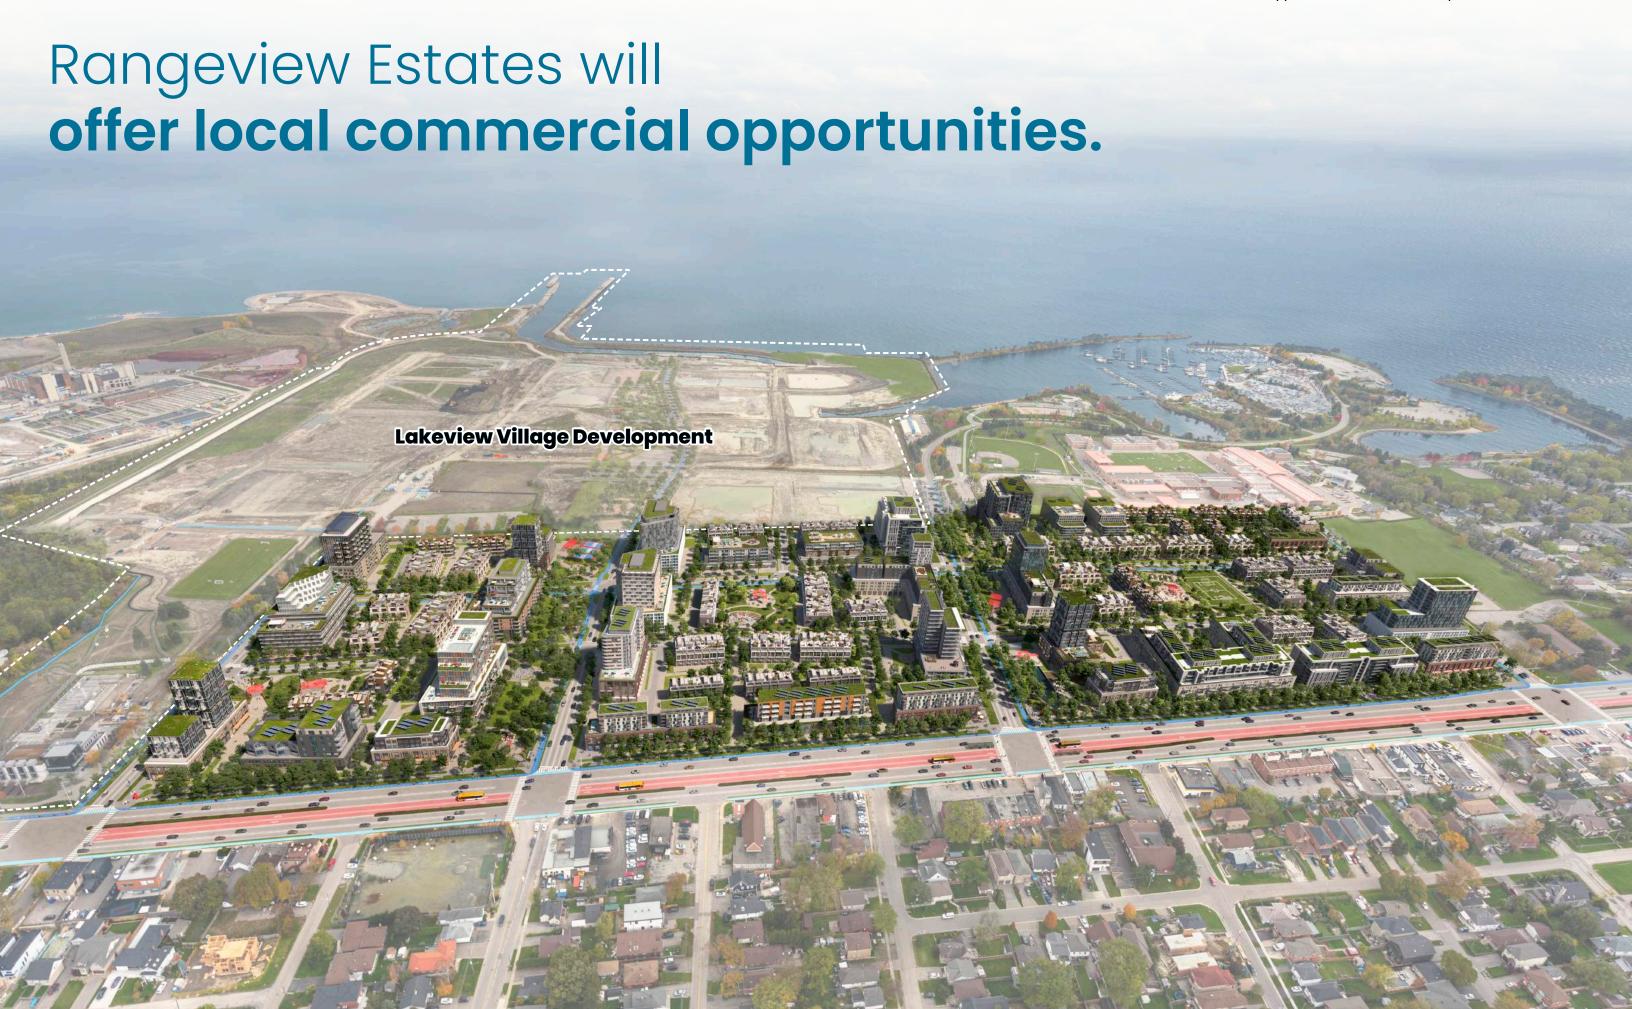

from Lakeshore Road East and Lakefront Promenade Towards Lake Ontario



## Destination Park: Ogden Park

Aerial View from Lakeshore Road East and Ogden Avenue Towards Lake Ontario



## Community Park: Rangeview Park

Aerial View Looking Northwest



## Neighbourhood Parkette: Central Square

Aerial View of Central Square Looking Northwest



## Rangeview

"Aerial View of Rangeview Estates Looking South Towards Lake Ontario"





## Participating Landowners

65% of Landowners are Participating



## Development Master Plan V3

Resubmitted May 2024



## **Built Form**



## Non-Residential Uses



## Parks and Open Spaces

2.62 hectares







# Rangeview Estates will offer centrally located parks and open spaces.



# Rangeview Estates will provide direct linkages to the waterfront.