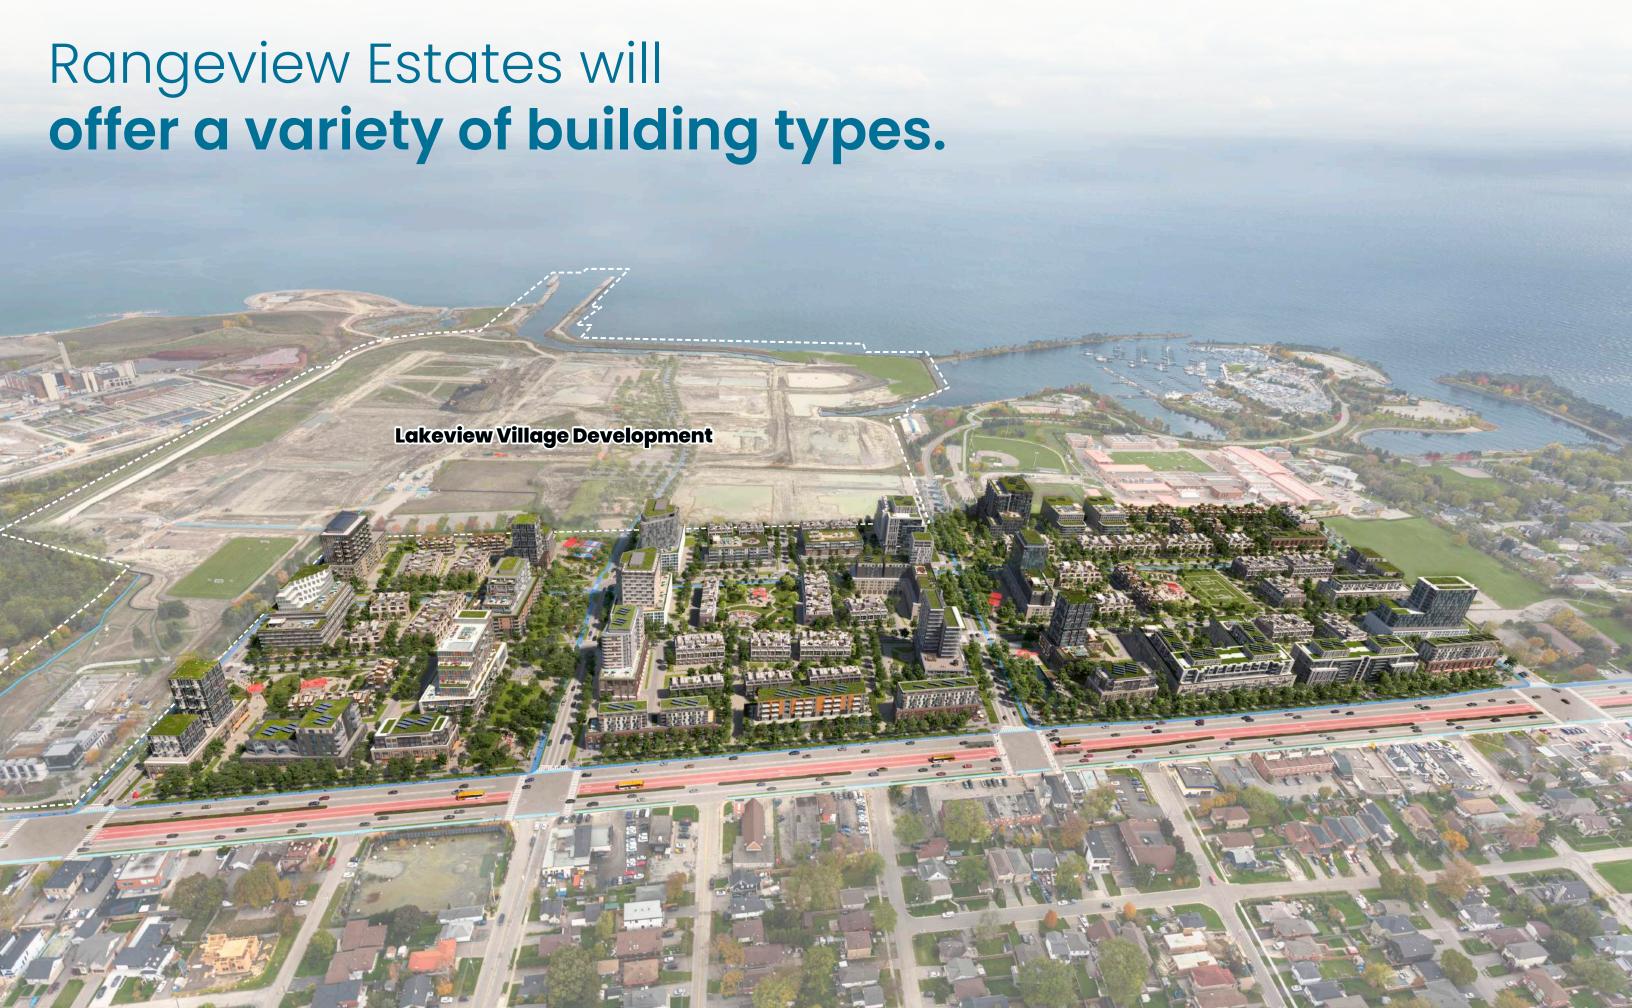

ts** 

Hydrogeological Engineer

**Primary Energy** 

Hydro and Utility Coordination Services



### Destination Park: Lakefront Greenway

Aerial View from Lakeshore Road East and Lakefront Promenade Towards Lake Ontario



## Destination Park: Ogden Park

Aerial View from Lakeshore Road East and Ogden Avenue Towards Lake Ontario



## Community Park: Rangeview Park

Aerial View Looking Northwest



## Neighbourhood Parkette: Central Square

Aerial View of Central Square Looking Northwest



## Rangeview

"Aerial View of Rangeview Estates Looking South Towards Lake Ontario"





## Participating Landowners

65% of Landowners are Participating



## Development Master Plan V3

Resubmitted May 2024



## **Built Form**



## Non-Residential Uses



## Parks and Open Spaces

2.62 hectares







# Rangeview Estates will offer centrally located parks and open spaces.



# Rangeview Estates will provide direct linkages to the waterfront.