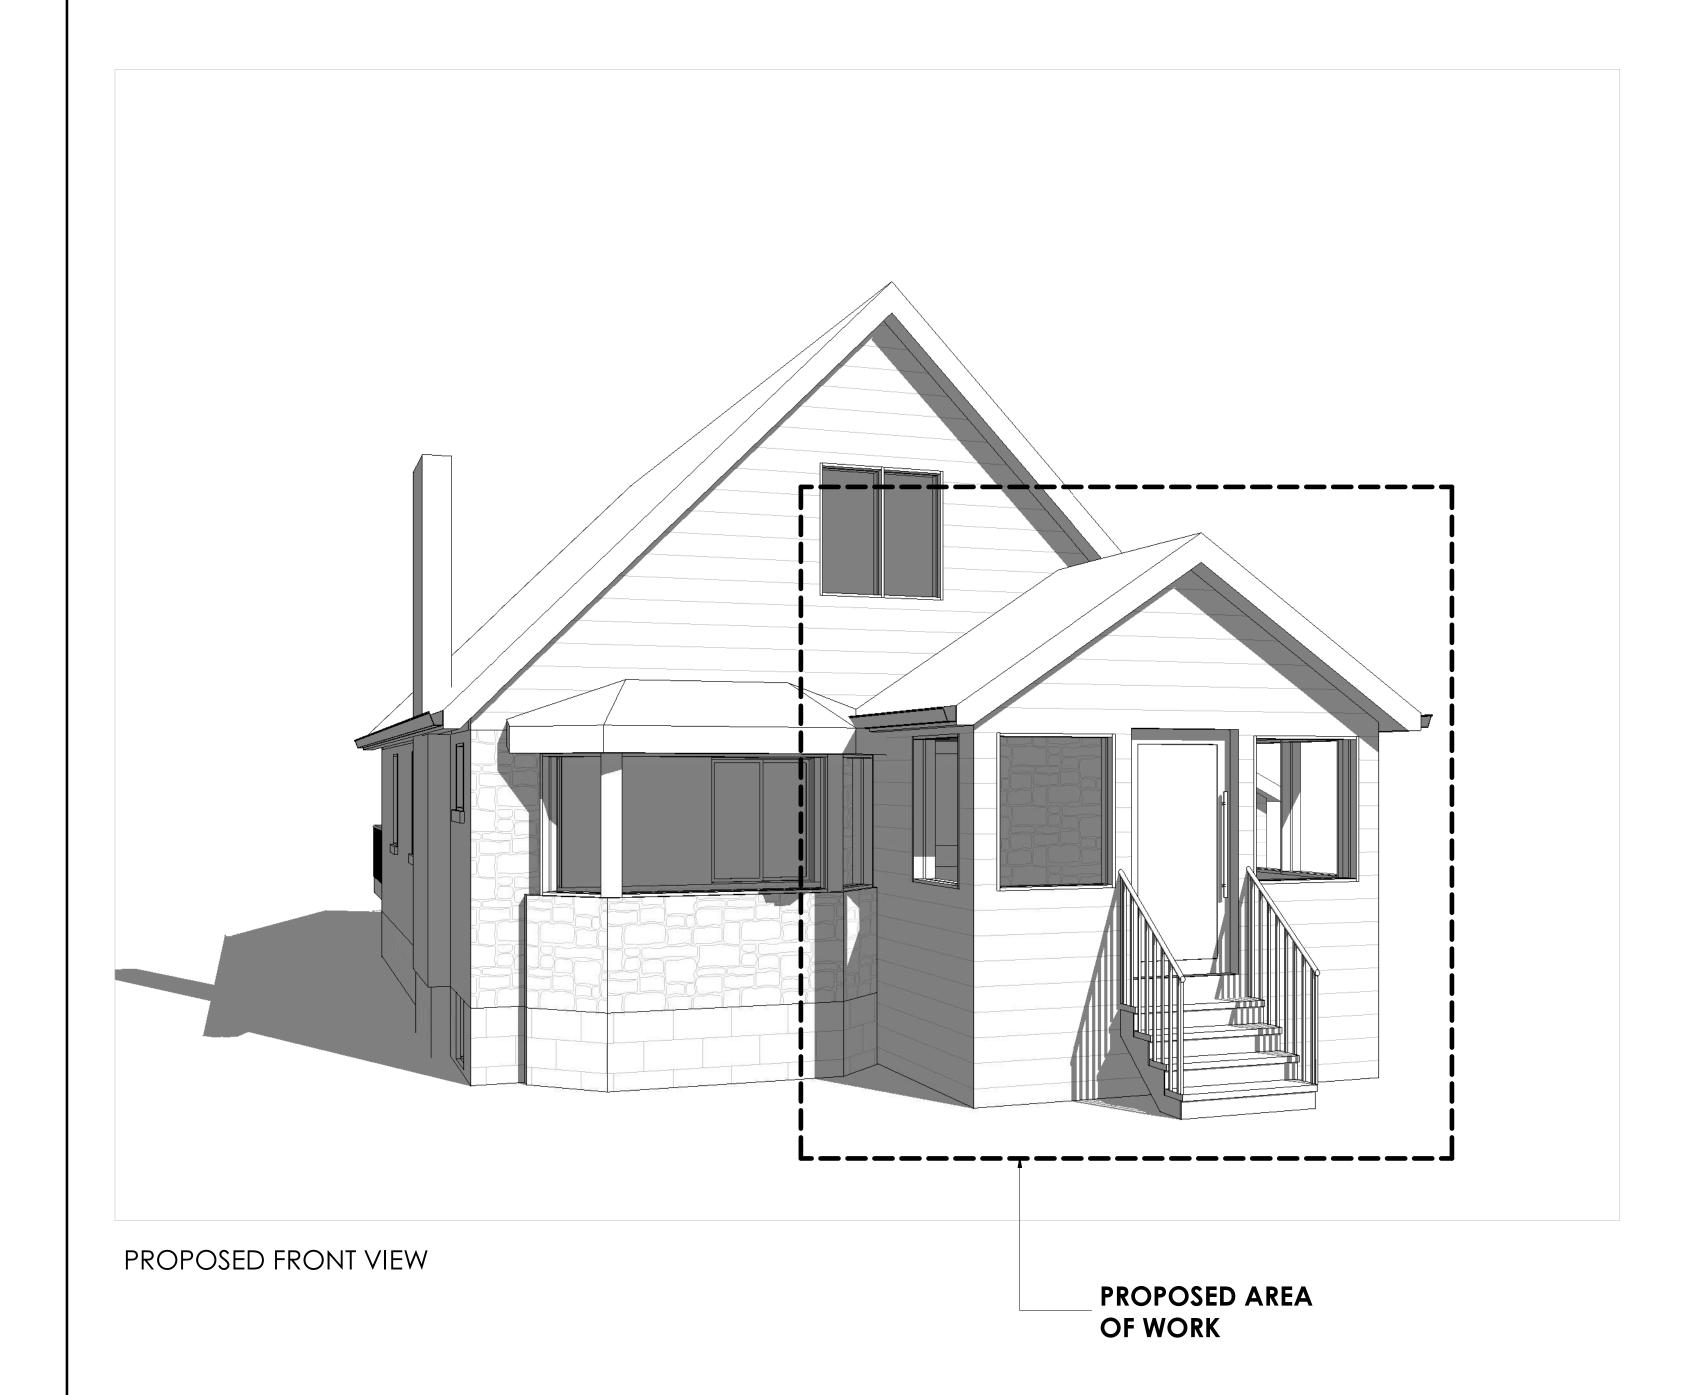

# PROPOSED ENCLOSED & UNHEATED FRONT PORCH

57 PORT STREET WEST MISSISSAUGA, ONTARIO L5H 1E2 2024 09 10

EXISTING FRONT VIEW

PROPOSED AREA
OF WORK

PROPOSED SITE PLAN

1/8" = 1'-0"

| PROJECT STATISTICS |                                                  |        |       |           |          |     |
|--------------------|--------------------------------------------------|--------|-------|-----------|----------|-----|
| ADDRESS:           | 57 PORT STREET WEST MISSISSAUGA, ONTARIO L5H 1E2 |        |       |           |          |     |
| ZONING: R15 - 1    |                                                  |        |       |           |          |     |
|                    |                                                  | BY-LAW |       | existing  | PROPOSED |     |
| MIN. LOT AR        | EA:                                              | 46     | 60 SM | 686.74 SM |          | N/A |
| MIN. LOT FRONTAGE: |                                                  | 1:     | 2.0 M | 17.07 M   |          | N/  |