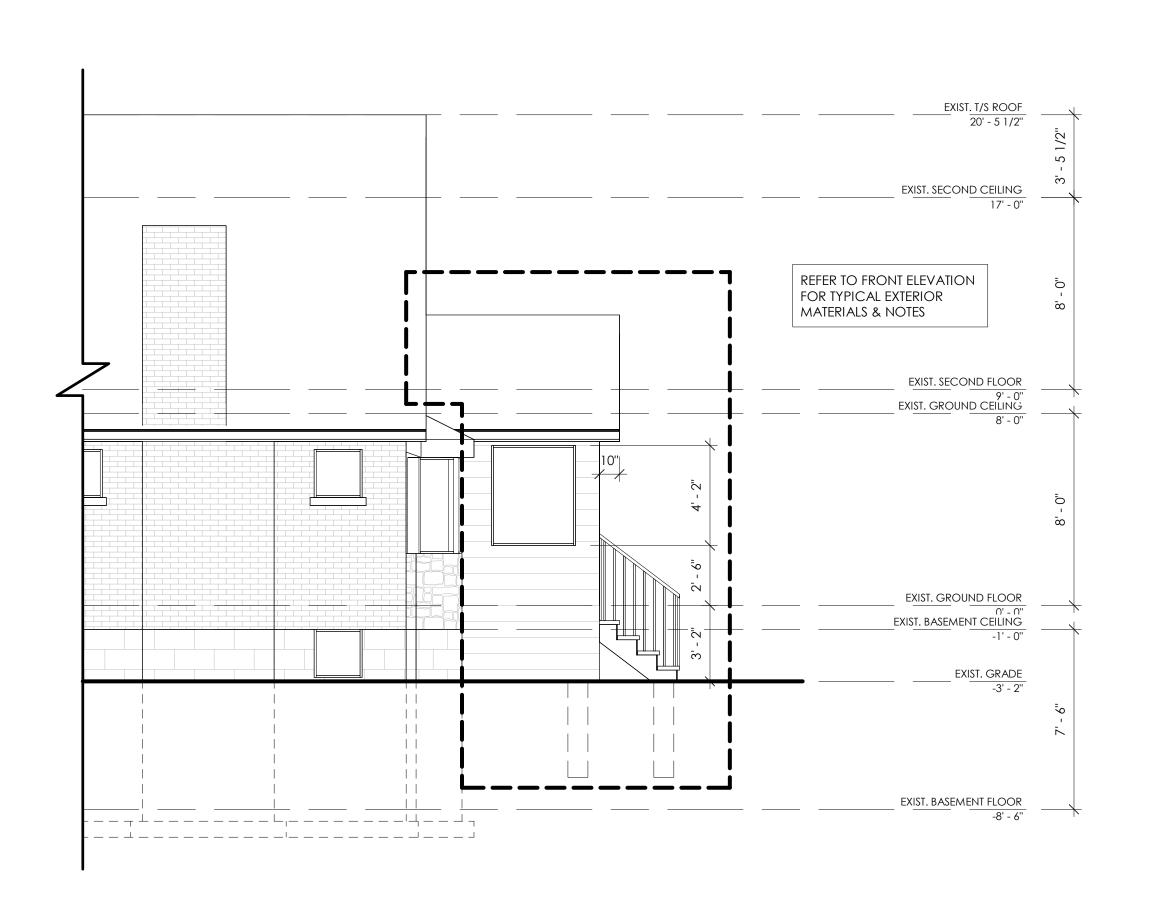

PROPOSED RIGHT ELEVATION

1/4" = 1'-0"

1/4" = 1'-0"

PROPOSED LEFT ELEVATION

1/4'' = 1'-0''

THIS DRAWING IS THE PROPERY OF THE CONSULTANT AND MAY NOT BE REPRODUCED OR USED WITHOUT THE EXPRESSED CONSENT OF THE CONSULTANT. THE CONTRACTOR IS RESPONSIBLE FOR CHECKING AND VERIFYING ALL LEVELS AND DIMENSIONS AND SHALL REPORT ALL DESCREPANCIES TO THE CONSULTANT AND OBTAIN CLARIFICATION PRIOR TO COMMENCING WORK.

## PROPOSED ENCLOSED & UNHEATED FRONT PORCH

57 PORT STREET WEST MISSISSAUGA, ONTARIO L5H 1E2

| DATE              | SCALE        |
|-------------------|--------------|
|                   | 1/4" = 1'-0" |
| DRAWN BY          | REVIEWED BY  |
| SC                | DA           |
| TITLE             | DRAWING NO.  |
| <b>ELEVATIONS</b> |              |