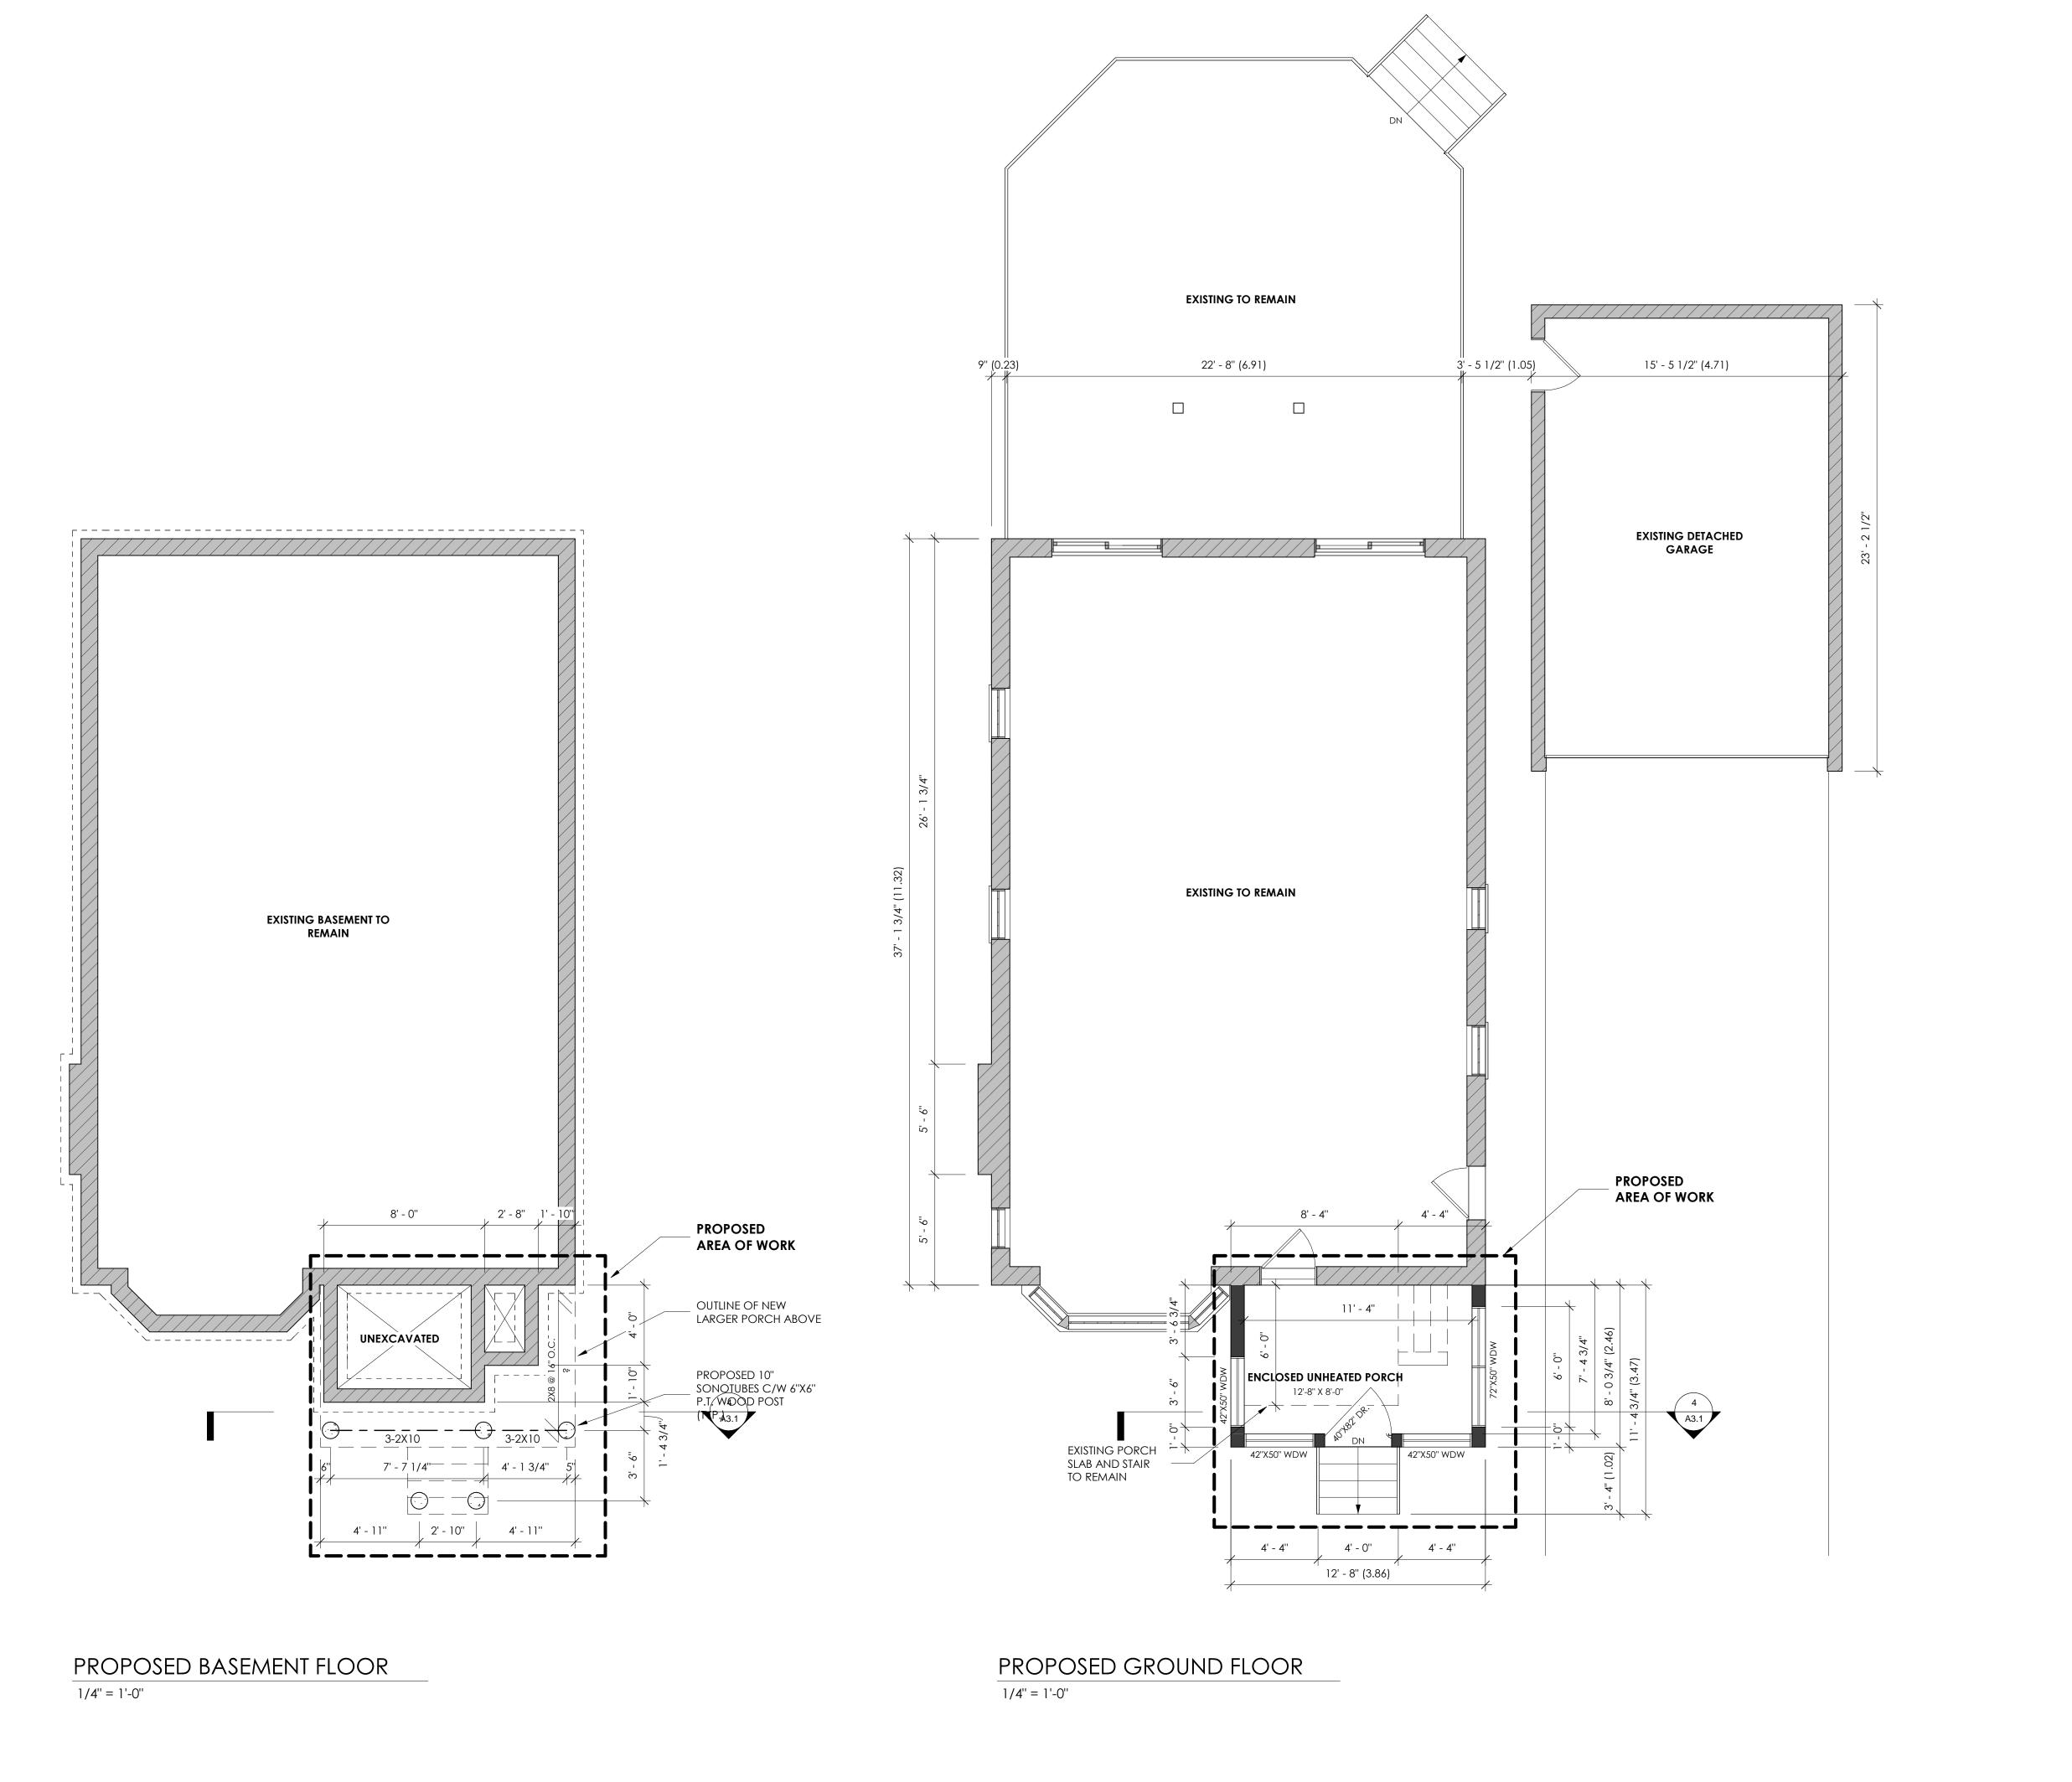

# PROPOSED ENCLOSED & UNHEATED FRONT PORCH

57 PORT STREET WEST MISSISSAUGA, ONTARIO L5H 1E2

| DATE                      | SCALE        |
|---------------------------|--------------|
|                           | 1/4" = 1'-0" |
| DRAWN BY                  | REVIEWED BY  |
| SC                        | DA           |
| TITLE                     | DRAWING NO.  |
| BASEMENT AND GROUND FLOOR |              |