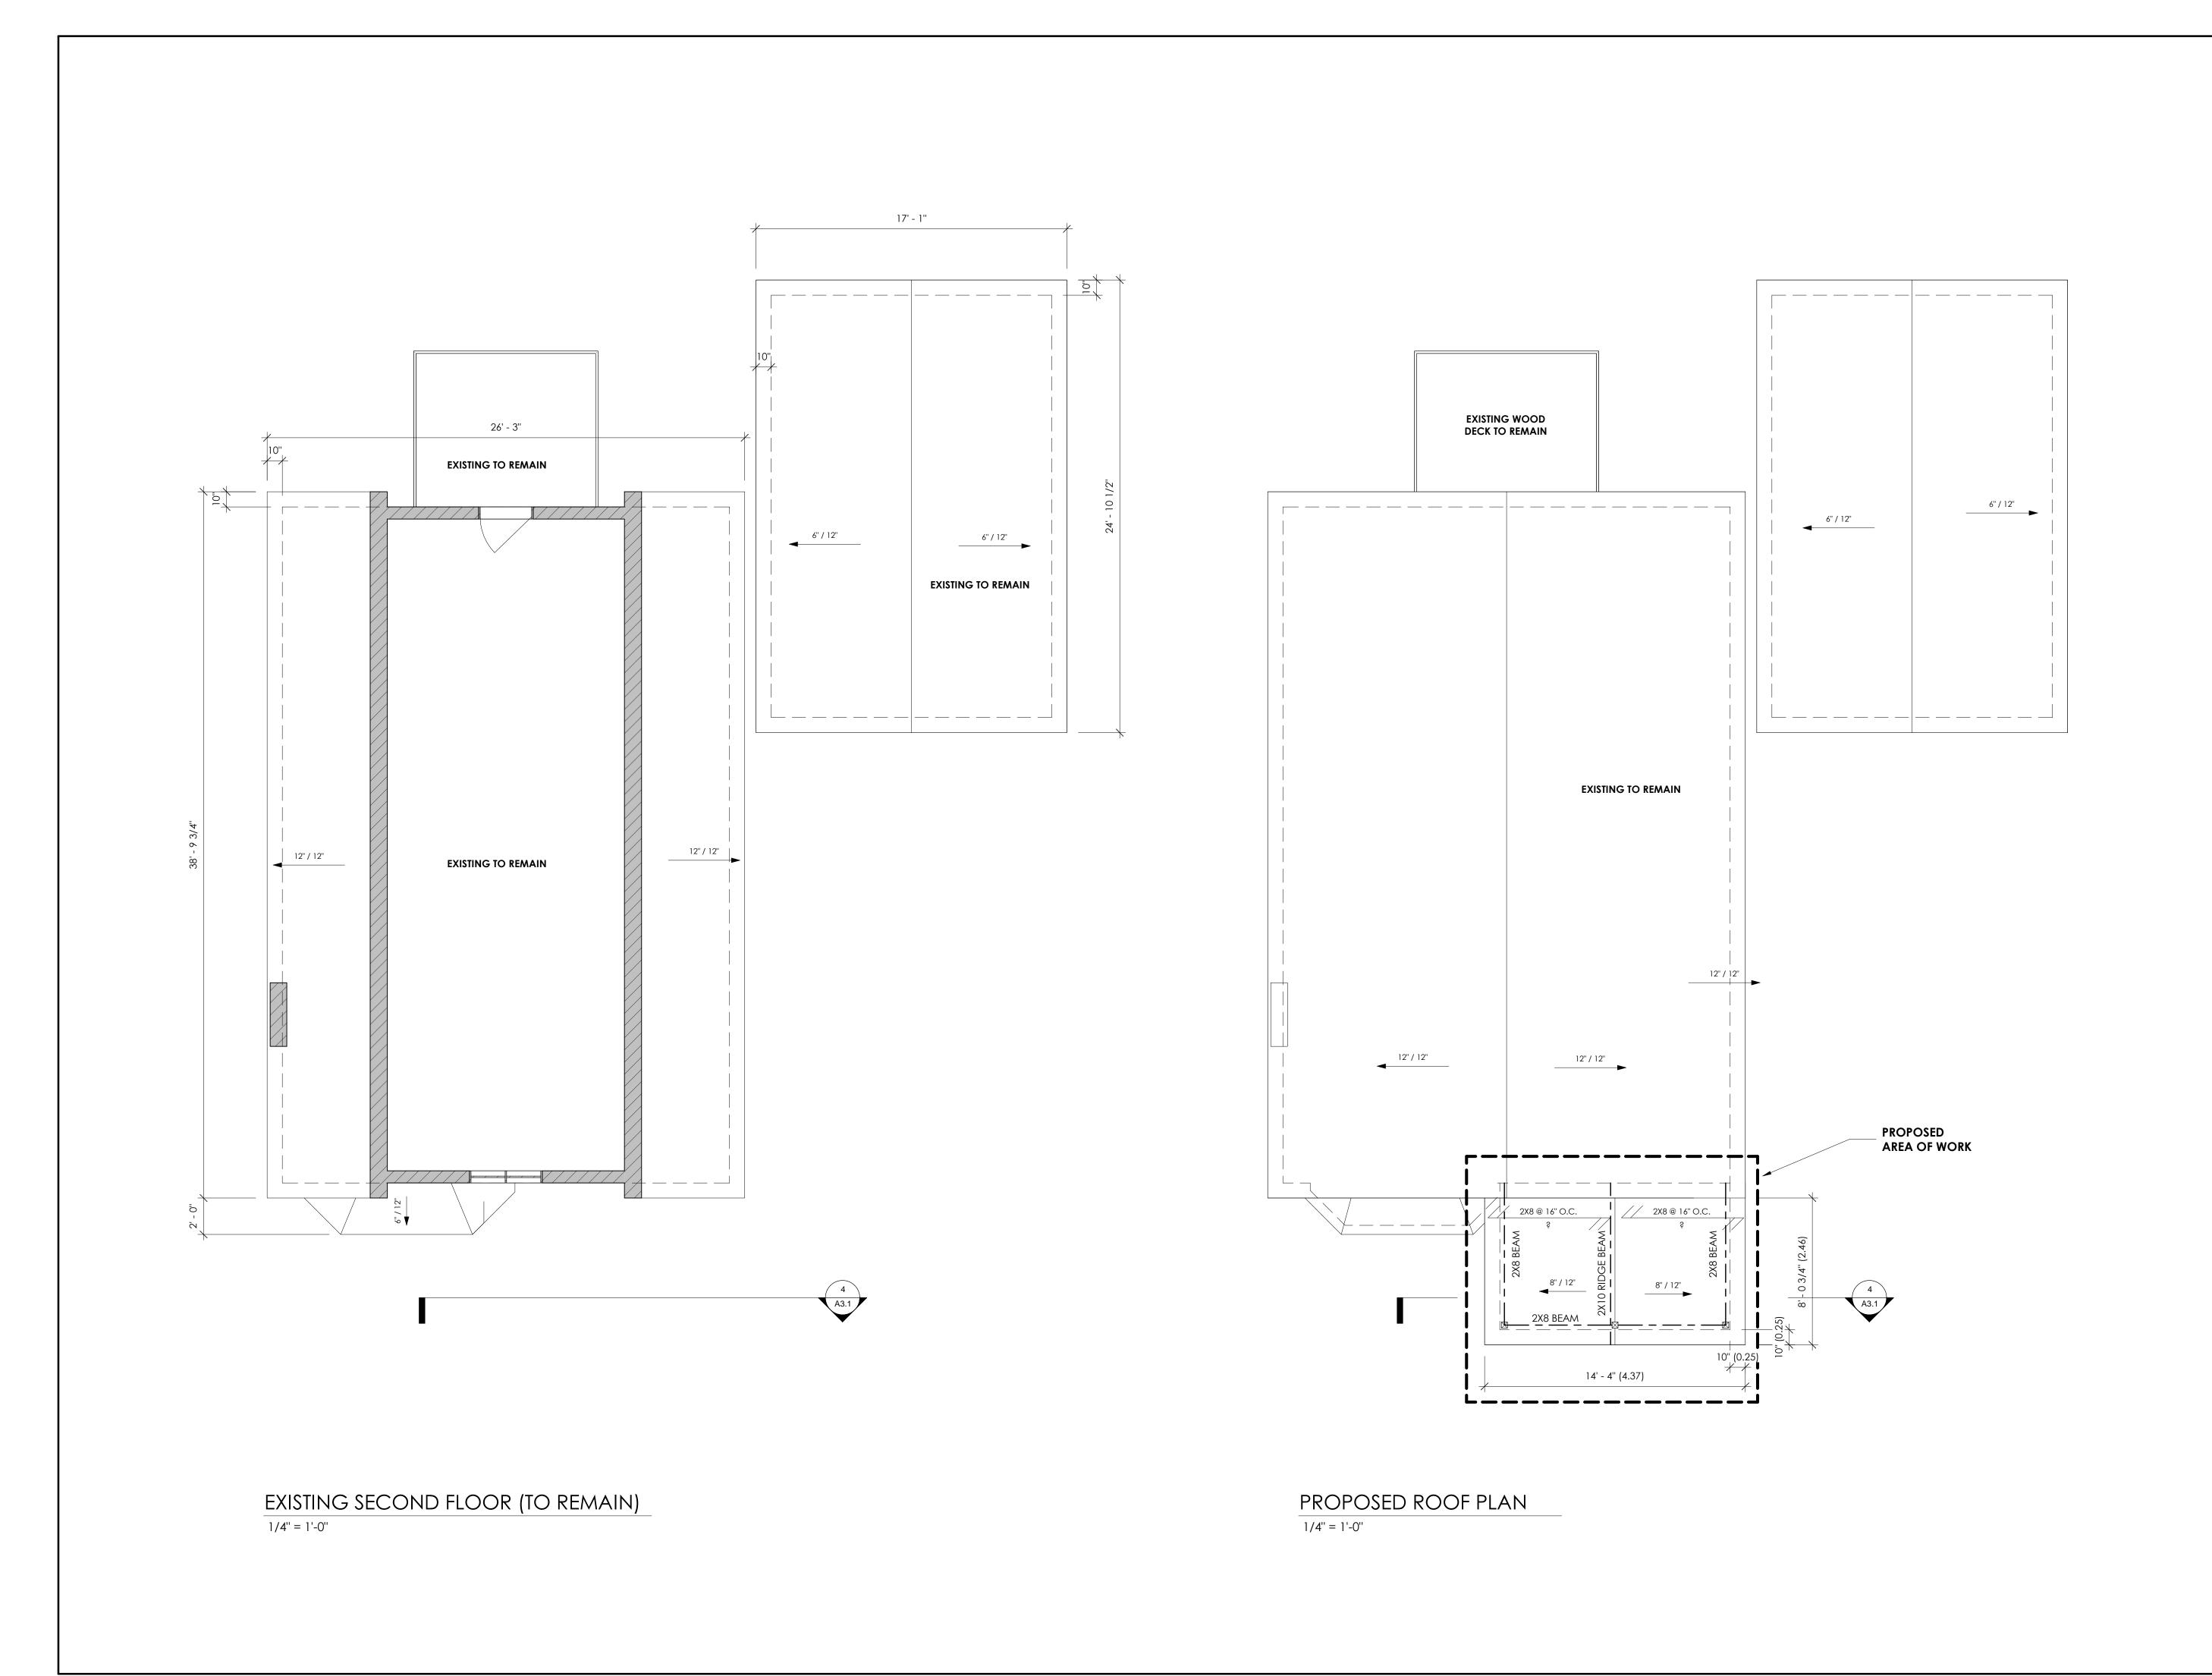

# PROPOSED ENCLOSED & UNHEATED FRONT PORCH

57 PORT STREET WEST MISSISSAUGA, ONTARIO L5H 1E2

OWNER CONTACT INFORMATION:

| DATE         | SCALE        |
|--------------|--------------|
|              | 1/4" = 1'-0" |
| DRAWN BY     | REVIEWED BY  |
| SC           | DA           |
| TITLE        | DRAWING NO.  |
| SECOND FLOOR |              |

SECOND FLOOR
AND ROOF PLANS

**A2.1** 

EXIST. GROUND FLOOR
0'-0"

EXIST. GRADE
-3'-2"

Section 1  $\frac{1/4'' = 1'-0''}{1/4''}$ 