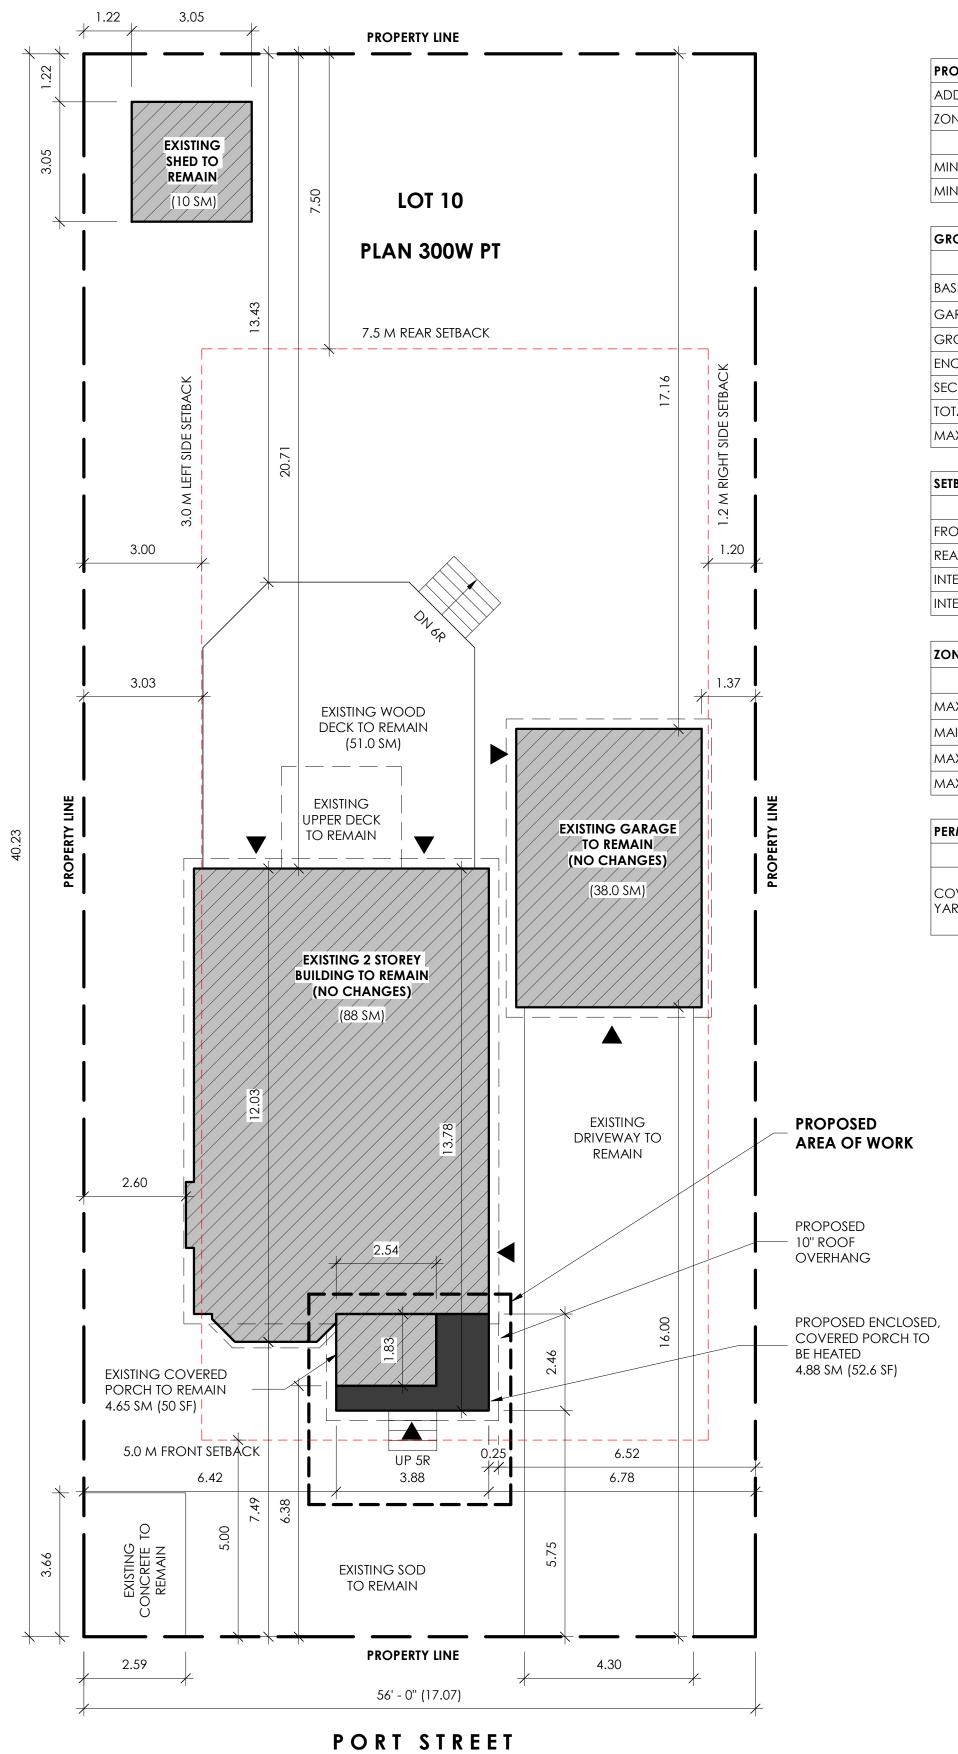

# 57 Port Street West

# PROPOSED ENCLOSED & UNHEATED FRONT PORCH

57 PORT STREET WEST MISSISSAUGA, ONTARIO L5H 1E2 2024 09 10

EXISTING FRONT VIEW

PROPOSED AREA
OF WORK

PROPOSED SITE PLAN

1/8" = 1'-0"

| PROJECT STATISTICS |                                                  |        |       |           |          |     |
|--------------------|--------------------------------------------------|--------|-------|-----------|----------|-----|
| ADDRESS:           | 57 PORT STREET WEST MISSISSAUGA, ONTARIO L5H 1E2 |        |       |           |          |     |
| ZONING: R15 - 1    |                                                  |        |       |           |          |     |
|                    |                                                  | BY-LAW |       | existing  | PROPOSED |     |
| MIN. LOT AR        | EA:                                              | 46     | 60 SM | 686.74 SM |          | N/A |
| MIN. LOT FRONTAGE: |                                                  | 1:     | 2.0 M | 17.07 M   |          | N/  |

| GROSS FLOOR AREA - INFILL RESIDENTIAL                              |               |               |               |            |
|--------------------------------------------------------------------|---------------|---------------|---------------|------------|
|                                                                    | existing (SM) | PROPOSED (SM) | PROPOSED (SF) | TOTAL (SM) |
| BASEMENT FLOOR (NOT                                                | 87.13         | N/A           | N/A           | 87.13      |
| GARAGE                                                             | 33.33         | N/A           | N/A           | 33.33      |
| GROUND FLOOR                                                       | 87.13         | N/A           | N/A           | 87.13      |
| ENCLOSED UNHEATED PORCH                                            | N/A           | 9.53          | 102.58        | 9.53       |
| SECOND FLOOR                                                       | 51.72         | N/A           | N/A           | 51.72      |
| TOTAL GFA:                                                         |               |               |               | 181.71 SM  |
| MAX. ALLOWABLE GFA: (169 SM + (0.2 X LOT AREA) TO A MAX. OF 305 SM |               |               |               | 305.0 SM   |

| SETBACKS         |        |          |          |  |
|------------------|--------|----------|----------|--|
|                  | BY-LAW | existing | PROPOSED |  |
| FRONT            | 5.0 M  | 6.38 M   | 5.75 M   |  |
| REAR             | 7.5 M  | 20.71 M  | N/A      |  |
| INTERIOR (LEFT)  | 3.0 M  | 2.8 M    | 6.42 M   |  |
| INTERIOR (RIGHT) | 1.2 M  | 1.37 M   | 6.38 M   |  |

| ZONING REQUIREMENTS  |        |          |          |
|----------------------|--------|----------|----------|
|                      | BY-LAW | existing | PROPOSED |
| MAX. HEIGHT OF EAVES | 6.4 M  | 3.05 M   | 3.05 M   |
| MAIN ENTRANCE HEIGHT |        | 0.97 M   | 0.97 M   |
| MAX. BUILDING DEPTH  | 20.0 M | 12.03 M  | 13.78 M  |
| MAX. LOT COVERAGE    | 40 %   | 30.43 %  | 31.82 %  |

| PERMITTED ENCROACHMENTS                       |                                                  |          |          |
|-----------------------------------------------|--------------------------------------------------|----------|----------|
|                                               | BY-LAW                                           | EXISTING | PROPOSED |
| COVERED PORCH INTO REQ'D FRONT AND SIDE YARDS | 1.8 M BUT NOT<br>CLOSER THAN<br>0.2M TO LOT LINE | 6.38 M   | 5.75 M   |

| LOT COVERAGE             |           |            |  |
|--------------------------|-----------|------------|--|
|                          | AREA      | PERCENTAGE |  |
| BUILDING FOOTPRINT       | 88.0 SM   | 12.81 %    |  |
| PROPOSED ENCLOSED PORCH  | 9.53 SM   | 1.39 %     |  |
| EXISTING DETACHED GARAGE | 38.0 SM   | 5.53 %     |  |
| EXISTING WOOD DECK       | 51.0 SM   | 7.43 %     |  |
| existing shed            | 10.0 SM   | 1.46 %     |  |
| TOTAL LOT COVERAGE:      | 196.53 SM | 28.62 %    |  |

| LANDSCAPE STATISTICS                       |           |            |  |  |
|--------------------------------------------|-----------|------------|--|--|
|                                            | AREA      | PERCENTAGE |  |  |
| BUILDING FOOTPRINT                         | 110.0 SM  | 16.02 %    |  |  |
| DETCAHED GARAGE                            | 38.0 SM   | 5.53%      |  |  |
| ENCLOSED PORCH                             | 9.53 SM   | 1.39%      |  |  |
| WOOD DECK                                  | 51.0 SM   | 7.43 %     |  |  |
| SHED                                       | 10.0 SM   | 1.46 %     |  |  |
| CONCRETE                                   | 9.5 SM    | 1.38 %     |  |  |
| DRIVEWAY                                   | 69.0 SM   | 10.05 %    |  |  |
| TOTAL HARD LANDSCAPE                       | 297.03 SM | 43.25 %    |  |  |
| TOTAL SOFT LANDSCAPE AREA: (MIN 40% OF LOT | 389.71 SM | 56.75 %    |  |  |