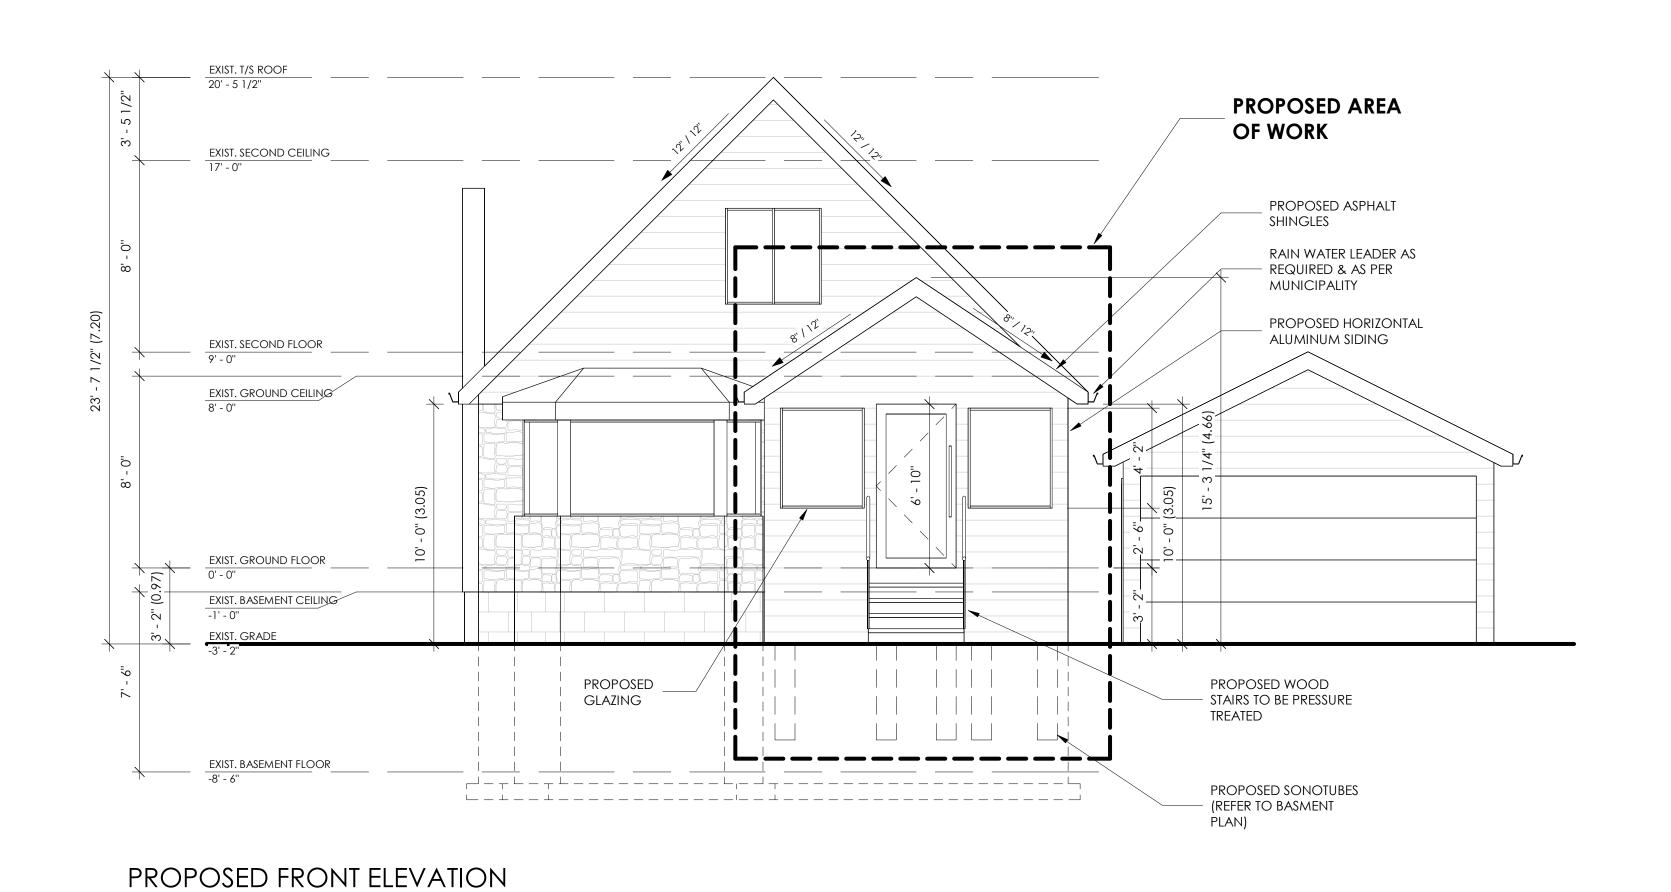

# PROPOSED AREA OF WORK PAST SECOND CELLING 17 07 REFER TO FRONT ELEVATION FOR TYPICAL EXTENSION MATERIALS & NOTES PAST, SECOND FLOOR 9 - 07 EXST. GROUND CELLING 1-0 - 07 EXST. BASEMENT CELLING -1-0 - 07 EXST. BASEMENT CELLING -1-0 - 07 EXST. BASEMENT FLOOR 3 27 EXST. GRADE 3 27 EXST. GRADE 3 27

## PROPOSED ENCLOSED & UNHEATED FRONT PORCH

57 PORT STREET WEST MISSISSAUGA, ONTARIO L5H 1E2

| DATE              | SCALE        |
|-------------------|--------------|
|                   | 1/4" = 1'-0" |
| DRAWN BY          | REVIEWED BY  |
| SC                | DA           |
| TITLE             | DRAWING NO.  |
| <b>ELEVATIONS</b> |              |