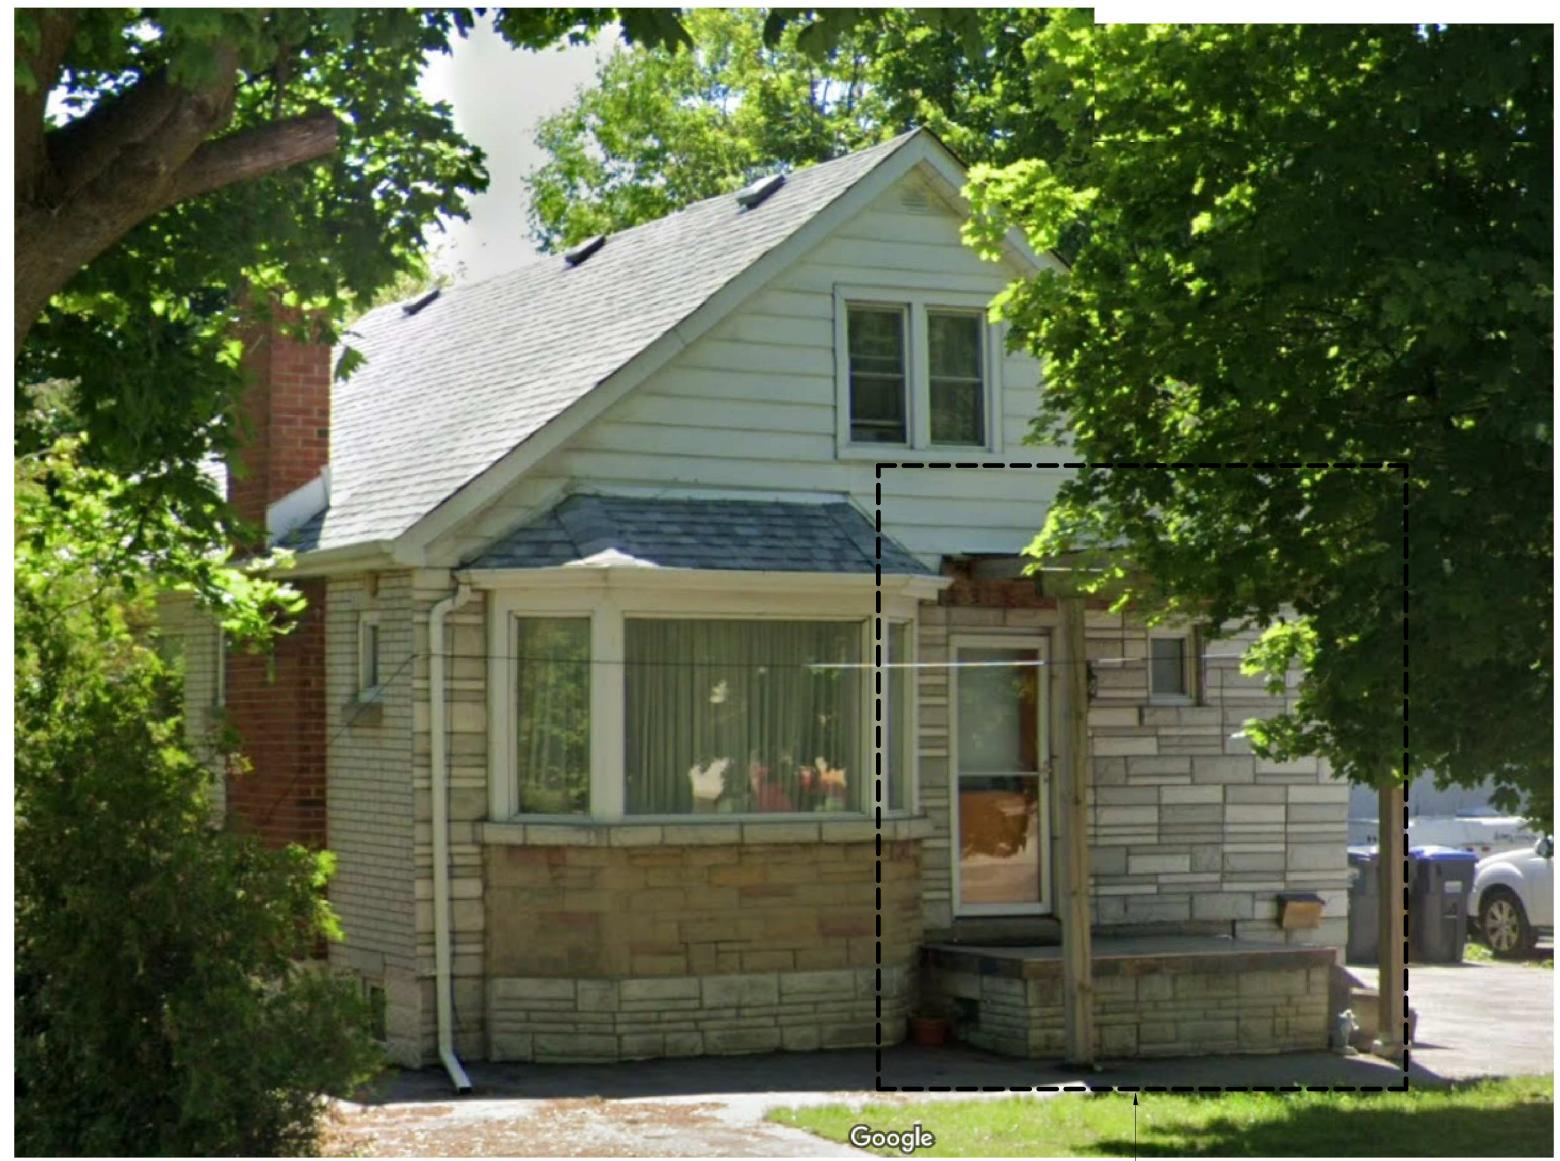

# PROPOSED ENCLOSED & UNHEATED FRONT PORCH

57 PORT STREET WEST MISSISSAUGA, ONTARIO L5H 1E2 2024 09 10

EXISTING FRONT VIEW

PROPOSED AREA
OF WORK

PROPOSED SITE PLAN

1/8" = 1'-0"

| PROJECT STATISTICS |                                                  |        |       |           |          |     |
|--------------------|--------------------------------------------------|--------|-------|-----------|----------|-----|
| ADDRESS:           | 57 PORT STREET WEST MISSISSAUGA, ONTARIO L5H 1E2 |        |       |           |          |     |
| ZONING: R15 - 1    |                                                  |        |       |           |          |     |
|                    |                                                  | BY-LAW |       | existing  | PROPOSED |     |
| MIN. LOT AR        | EA:                                              | 46     | 60 SM | 686.74 SM |          | N/A |
| MIN. LOT FRONTAGE: |                                                  | 1:     | 2.0 M | 17.07 M   |          | N/  |