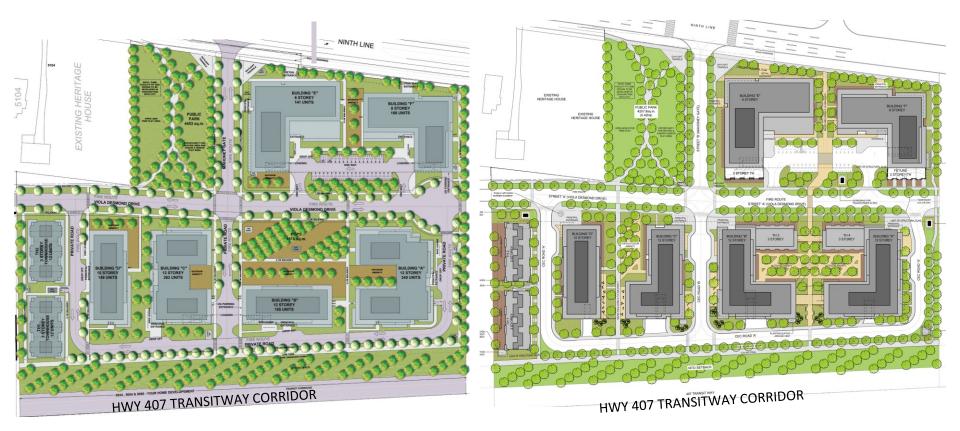

# YOUR HOME DEVELOPMENTS – CONCEPT

| # Units:                               | 1,243 apartment units +     |                                                                                                                                                                                                                                                                                                                                                                                                                                                                                                                                                                                                                                                                                                                                                                                                                                                                                                                                                                                                                                                                                                                                                                                                                                                                                                                                                                                                                                                                                                                                                                                                                                                                                                                                                                                                                                                                                                                                                                                                                                                                                                                                |
|----------------------------------------|-----------------------------|--------------------------------------------------------------------------------------------------------------------------------------------------------------------------------------------------------------------------------------------------------------------------------------------------------------------------------------------------------------------------------------------------------------------------------------------------------------------------------------------------------------------------------------------------------------------------------------------------------------------------------------------------------------------------------------------------------------------------------------------------------------------------------------------------------------------------------------------------------------------------------------------------------------------------------------------------------------------------------------------------------------------------------------------------------------------------------------------------------------------------------------------------------------------------------------------------------------------------------------------------------------------------------------------------------------------------------------------------------------------------------------------------------------------------------------------------------------------------------------------------------------------------------------------------------------------------------------------------------------------------------------------------------------------------------------------------------------------------------------------------------------------------------------------------------------------------------------------------------------------------------------------------------------------------------------------------------------------------------------------------------------------------------------------------------------------------------------------------------------------------------|
|                                        | 36 townhouse units          |                                                                                                                                                                                                                                                                                                                                                                                                                                                                                                                                                                                                                                                                                                                                                                                                                                                                                                                                                                                                                                                                                                                                                                                                                                                                                                                                                                                                                                                                                                                                                                                                                                                                                                                                                                                                                                                                                                                                                                                                                                                                                                                                |
|                                        |                             | NINTH LINE                                                                                                                                                                                                                                                                                                                                                                                                                                                                                                                                                                                                                                                                                                                                                                                                                                                                                                                                                                                                                                                                                                                                                                                                                                                                                                                                                                                                                                                                                                                                                                                                                                                                                                                                                                                                                                                                                                                                                                                                                                                                                                                     |
| # Buildings                            | 1 Mixed-Use Rental,         | RAD NORMA                                                                                                                                                                                                                                                                                                                                                                                                                                                                                                                                                                                                                                                                                                                                                                                                                                                                                                                                                                                                                                                                                                                                                                                                                                                                                                                                                                                                                                                                                                                                                                                                                                                                                                                                                                                                                                                                                                                                                                                                                                                                                                                      |
|                                        | 5 Apartment Buildings,      | ernal MI Constant                                                                                                                                                                                                                                                                                                                                                                                                                                                                                                                                                                                                                                                                                                                                                                                                                                                                                                                                                                                                                                                                                                                                                                                                                                                                                                                                                                                                                                                                                                                                                                                                                                                                                                                                                                                                                                                                                                                                                                                                                                                                                                              |
|                                        | 2 Townhouse Buildings       |                                                                                                                                                                                                                                                                                                                                                                                                                                                                                                                                                                                                                                                                                                                                                                                                                                                                                                                                                                                                                                                                                                                                                                                                                                                                                                                                                                                                                                                                                                                                                                                                                                                                                                                                                                                                                                                                                                                                                                                                                                                                                                                                |
|                                        |                             | 6 STOREY BULDING 7*<br>139 UNITS - 4 TH BULDING 7*                                                                                                                                                                                                                                                                                                                                                                                                                                                                                                                                                                                                                                                                                                                                                                                                                                                                                                                                                                                                                                                                                                                                                                                                                                                                                                                                                                                                                                                                                                                                                                                                                                                                                                                                                                                                                                                                                                                                                                                                                                                                             |
| Heights:                               | 6-to-12-storeys &           | B         PUBLIC         1         1         1         1         1         1         1         1         1         1         1         1         1         1         1         1         1         1         1         1         1         1         1         1         1         1         1         1         1         1         1         1         1         1         1         1         1         1         1         1         1         1         1         1         1         1         1         1         1         1         1         1         1         1         1         1         1         1         1         1         1         1         1         1         1         1         1         1         1         1         1         1         1         1         1         1         1         1         1         1         1         1         1         1         1         1         1         1         1         1         1         1         1         1         1         1         1         1         1         1         1 <th1< th=""> <th1< th=""> <th1< th=""> <th1< th=""></th1<></th1<></th1<></th1<>                                                                                                                                                                                                                                                                                                                                                                                                                                                                                                                                                                                                                                                                                                                                                                                                                                                                                                                                                                             |
|                                        | 3-storey townhouses         |                                                                                                                                                                                                                                                                                                                                                                                                                                                                                                                                                                                                                                                                                                                                                                                                                                                                                                                                                                                                                                                                                                                                                                                                                                                                                                                                                                                                                                                                                                                                                                                                                                                                                                                                                                                                                                                                                                                                                                                                                                                                                                                                |
|                                        |                             |                                                                                                                                                                                                                                                                                                                                                                                                                                                                                                                                                                                                                                                                                                                                                                                                                                                                                                                                                                                                                                                                                                                                                                                                                                                                                                                                                                                                                                                                                                                                                                                                                                                                                                                                                                                                                                                                                                                                                                                                                                                                                                                                |
| Podiums:                               | 6 <sup>th</sup> storey      |                                                                                                                                                                                                                                                                                                                                                                                                                                                                                                                                                                                                                                                                                                                                                                                                                                                                                                                                                                                                                                                                                                                                                                                                                                                                                                                                                                                                                                                                                                                                                                                                                                                                                                                                                                                                                                                                                                                                                                                                                                                                                                                                |
|                                        | CE0 x 2                     |                                                                                                                                                                                                                                                                                                                                                                                                                                                                                                                                                                                                                                                                                                                                                                                                                                                                                                                                                                                                                                                                                                                                                                                                                                                                                                                                                                                                                                                                                                                                                                                                                                                                                                                                                                                                                                                                                                                                                                                                                                                                                                                                |
| Retail/Commercial<br>Gross Floor Area: | 650 m <sup>2</sup>          |                                                                                                                                                                                                                                                                                                                                                                                                                                                                                                                                                                                                                                                                                                                                                                                                                                                                                                                                                                                                                                                                                                                                                                                                                                                                                                                                                                                                                                                                                                                                                                                                                                                                                                                                                                                                                                                                                                                                                                                                                                                                                                                                |
| Gross Floor Area:                      |                             | STREET A (VIOLA DESMOND DRIVE)                                                                                                                                                                                                                                                                                                                                                                                                                                                                                                                                                                                                                                                                                                                                                                                                                                                                                                                                                                                                                                                                                                                                                                                                                                                                                                                                                                                                                                                                                                                                                                                                                                                                                                                                                                                                                                                                                                                                                                                                                                                                                                 |
| Vehicle Parking:                       | 1,637 Total spaces with     |                                                                                                                                                                                                                                                                                                                                                                                                                                                                                                                                                                                                                                                                                                                                                                                                                                                                                                                                                                                                                                                                                                                                                                                                                                                                                                                                                                                                                                                                                                                                                                                                                                                                                                                                                                                                                                                                                                                                                                                                                                                                                                                                |
| venicie i arking.                      | 1,342 resident spaces +     |                                                                                                                                                                                                                                                                                                                                                                                                                                                                                                                                                                                                                                                                                                                                                                                                                                                                                                                                                                                                                                                                                                                                                                                                                                                                                                                                                                                                                                                                                                                                                                                                                                                                                                                                                                                                                                                                                                                                                                                                                                                                                                                                |
|                                        | 260 visitor spaces +        |                                                                                                                                                                                                                                                                                                                                                                                                                                                                                                                                                                                                                                                                                                                                                                                                                                                                                                                                                                                                                                                                                                                                                                                                                                                                                                                                                                                                                                                                                                                                                                                                                                                                                                                                                                                                                                                                                                                                                                                                                                                                                                                                |
|                                        | 35 retail spaces            |                                                                                                                                                                                                                                                                                                                                                                                                                                                                                                                                                                                                                                                                                                                                                                                                                                                                                                                                                                                                                                                                                                                                                                                                                                                                                                                                                                                                                                                                                                                                                                                                                                                                                                                                                                                                                                                                                                                                                                                                                                                                                                                                |
|                                        |                             | BUILDING "C" BUILD |
| Bicycle Parking:                       | 840 spaces                  |                                                                                                                                                                                                                                                                                                                                                                                                                                                                                                                                                                                                                                                                                                                                                                                                                                                                                                                                                                                                                                                                                                                                                                                                                                                                                                                                                                                                                                                                                                                                                                                                                                                                                                                                                                                                                                                                                                                                                                                                                                                                                                                                |
|                                        |                             |                                                                                                                                                                                                                                                                                                                                                                                                                                                                                                                                                                                                                                                                                                                                                                                                                                                                                                                                                                                                                                                                                                                                                                                                                                                                                                                                                                                                                                                                                                                                                                                                                                                                                                                                                                                                                                                                                                                                                                                                                                                                                                                                |
| Landscaped Area:                       | 61% site                    |                                                                                                                                                                                                                                                                                                                                                                                                                                                                                                                                                                                                                                                                                                                                                                                                                                                                                                                                                                                                                                                                                                                                                                                                                                                                                                                                                                                                                                                                                                                                                                                                                                                                                                                                                                                                                                                                                                                                                                                                                                                                                                                                |
|                                        |                             |                                                                                                                                                                                                                                                                                                                                                                                                                                                                                                                                                                                                                                                                                                                                                                                                                                                                                                                                                                                                                                                                                                                                                                                                                                                                                                                                                                                                                                                                                                                                                                                                                                                                                                                                                                                                                                                                                                                                                                                                                                                                                                                                |
| Public Park:                           | 4,453 m <sup>2</sup>        |                                                                                                                                                                                                                                                                                                                                                                                                                                                                                                                                                                                                                                                                                                                                                                                                                                                                                                                                                                                                                                                                                                                                                                                                                                                                                                                                                                                                                                                                                                                                                                                                                                                                                                                                                                                                                                                                                                                                                                                                                                                                                                                                |
|                                        |                             |                                                                                                                                                                                                                                                                                                                                                                                                                                                                                                                                                                                                                                                                                                                                                                                                                                                                                                                                                                                                                                                                                                                                                                                                                                                                                                                                                                                                                                                                                                                                                                                                                                                                                                                                                                                                                                                                                                                                                                                                                                                                                                                                |
| Amenity:                               | 5.6 m <sup>2</sup> per unit |                                                                                                                                                                                                                                                                                                                                                                                                                                                                                                                                                                                                                                                                                                                                                                                                                                                                                                                                                                                                                                                                                                                                                                                                                                                                                                                                                                                                                                                                                                                                                                                                                                                                                                                                                                                                                                                                                                                                                                                                                                                                                                                                |
|                                        | 9,532 m <sup>2</sup>        | AD TRANSIT AD TRANSIT WAY CORRIDOR                                                                                                                                                                                                                                                                                                                                                                                                                                                                                                                                                                                                                                                                                                                                                                                                                                                                                                                                                                                                                                                                                                                                                                                                                                                                                                                                                                                                                                                                                                                                                                                                                                                                                                                                                                                                                                                                                                                                                                                                                                                                                             |
|                                        |                             |                                                                                                                                                                                                                                                                                                                                                                                                                                                                                                                                                                                                                                                                                                                                                                                                                                                                                                                                                                                                                                                                                                                                                                                                                                                                                                                                                                                                                                                                                                                                                                                                                                                                                                                                                                                                                                                                                                                                                                                                                                                                                                                                |
| Setback to MTO                         | 14m depth + 5.0 m wide      |                                                                                                                                                                                                                                                                                                                                                                                                                                                                                                                                                                                                                                                                                                                                                                                                                                                                                                                                                                                                                                                                                                                                                                                                                                                                                                                                                                                                                                                                                                                                                                                                                                                                                                                                                                                                                                                                                                                                                                                                                                                                                                                                |
| Transitway                             | Multi-Use Trail             |                                                                                                                                                                                                                                                                                                                                                                                                                                                                                                                                                                                                                                                                                                                                                                                                                                                                                                                                                                                                                                                                                                                                                                                                                                                                                                                                                                                                                                                                                                                                                                                                                                                                                                                                                                                                                                                                                                                                                                                                                                                                                                                                |

### YOUR HOME DEVELOPMENTS – CONGERTresentation OLD (MAY 2022) VS. CURRENT (SEP 2024)