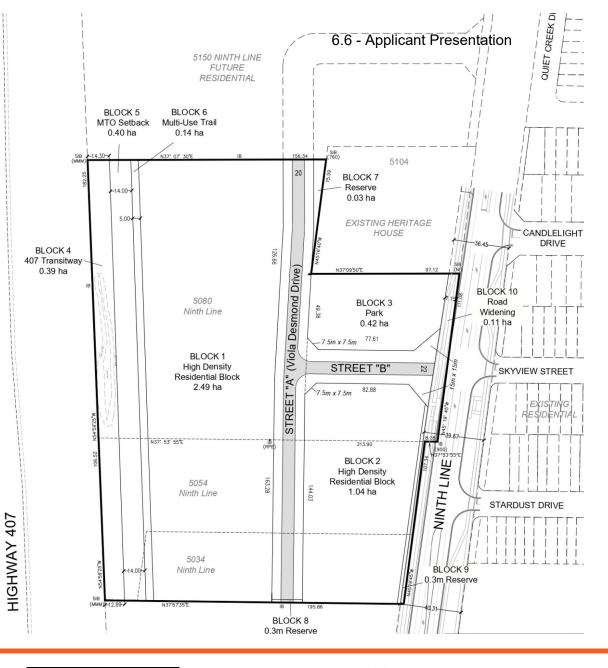

# DRAFT PLAN OF SUBDIVISION

| LAND USE SCHED | ULE |
|----------------|-----|
|----------------|-----|

| Land Use                          | Lots/<br>Blocks | Block<br>Total | Area (ha) | Units |
|-----------------------------------|-----------------|----------------|-----------|-------|
| High Density<br>Residential Block | 1-2             | 2              | 3.53      | 1,280 |
| Park                              | 3               | 1              | 0.42      |       |
| 407 Transitway                    | 4               | 1              | 0.39      |       |
| MTO Setback                       | 5               | 1              | 0.40      |       |
| Multi-Use Trail                   | 6               | 1              | 0.14      |       |
| Reserve                           | 7               | 1              | 0.03      |       |
| 0.3m Reserve                      | 8-9             | 2              | 0.00      |       |
| Road Widening                     | 11              | 1              | 0.11      |       |
| ROW 20m (291m)                    |                 |                | 0.59      |       |
| ROW 22m (84m)                     |                 |                | 0.21      |       |
| Totals                            | 10              | 10             | 5.82      | 1280  |