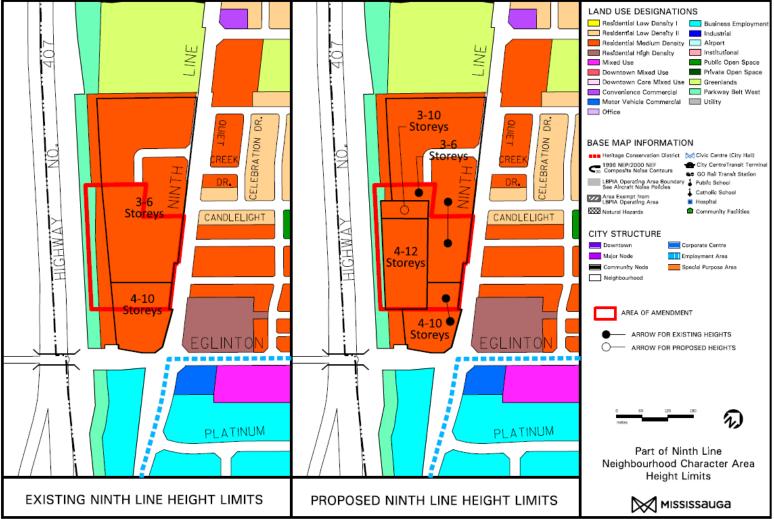

# MISSISSAUGA OFFICIAL PLAN AMENDMENT 6.6 - Applicant Presentation INCREASE PERMITTED HEIGHTS