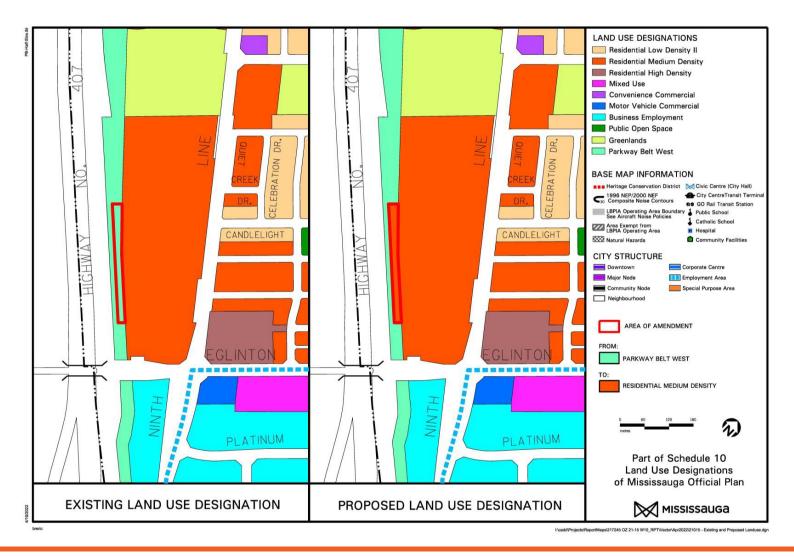

Ninth Line

Planning & Development Commit CITY OF MISSISSAUGA September 16, 2024









# SITE INFORMATION

- Site Area: 5.82 HA
- Frontage on Ninth Line: 218 m
- Lot Depth: 195 m
- Existing / Former Uses (vacant):
  - Detached Dwellings
  - Farmland
  - Farm Accessory Structures









# **CONTEXT PHOTO**

- North: Mattamy Homes Subdivision of Townhouses & future Branthaven Homes Apartment Building
- Further North: past Woodlot is Churchill Meadows Community Centre & Park with MiWay Hub
- East: Ninth Line with future road widening to 4 lanes, Residential (low-to-medium density)
- West: Hwy 407 & future 407 Transitway Corridor for Regional Transit with future Station at Britannia Rd









#### 6.6 - Applicant Presentation

# MISSISSAUGA OFFICIAL PLAN AMENDMENT - PARKWAY BELT WEST









# MISSISSAUGA OFFICIAL PLAN AMENDMENT 6.6 - Applicant Presentation INCREASE PERMITTED HEIGHTS









### ZONING BY-LAW AMENDMENT









# DRAFT PLAN OF SUBDIVISION

| LAND USE SCHED | ULE |
|----------------|-----|
|----------------|-----|

| Land Use                          | Lots/<br>Blocks | Block<br>Total | Area (ha) | Units |
|-----------------------------------|-----------------|----------------|-----------|-------|
| High Density<br>Residential Block | 1-2             | 2              | 3.53      | 1,280 |
| Park                              | 3               | 1              | 0.42      |       |
| 407 Transitway                    | 4               | 1              | 0.39      |       |
| MTO Setback                       | 5               | 1              | 0.40