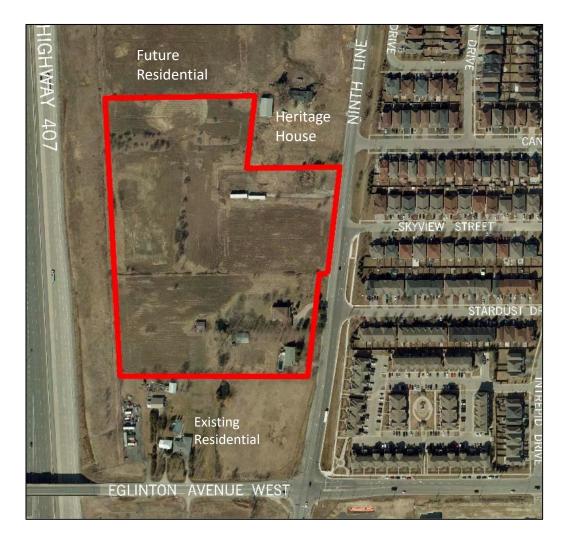

# SITE INFORMATION

- Site Area: 5.82 HA
- Frontage on Ninth Line: 218 m
- Lot Depth: 195 m
- Existing / Former Uses (vacant):
  - Detached Dwellings
  - Farmland
  - Farm Accessory Structures

# **CONTEXT PHOTO**

- North: Mattamy Homes Subdivision of Townhouses & future Branthaven Homes Apartment Building
- Further North: past Woodlot is Churchill Meadows Community Centre & Park with MiWay Hub
- East: Ninth Line with future road widening to 4 lanes, Residential (low-to-medium density)
- West: Hwy 407 & future 407 Transitway Corridor for Regional Transit with future Station at Britannia Rd