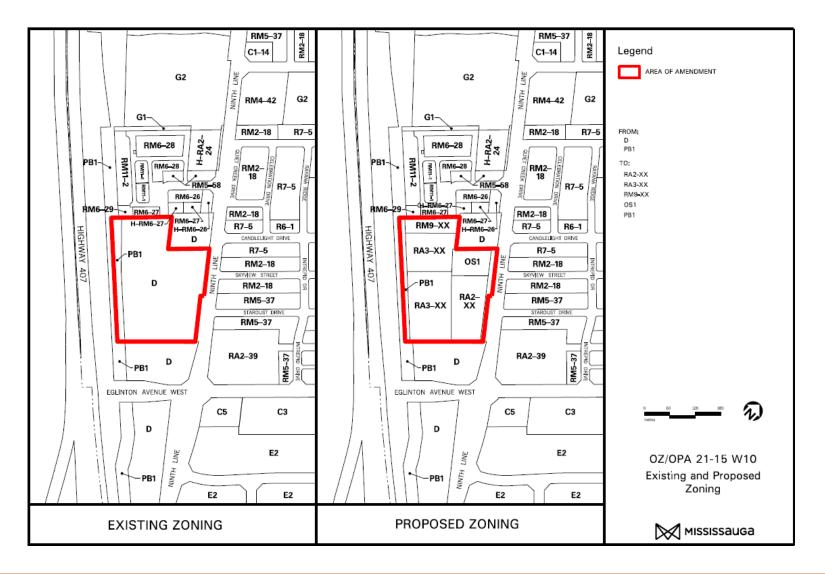

# MISSISSAUGA OFFICIAL PLAN AMENDMENT - PARKWAY BELT WEST

# MISSISSAUGA OFFICIAL PLAN AMENDMENT 6.6 - Applicant Presentation INCREASE PERMITTED HEIGHTS

### ZONING BY-LAW AMENDMENT