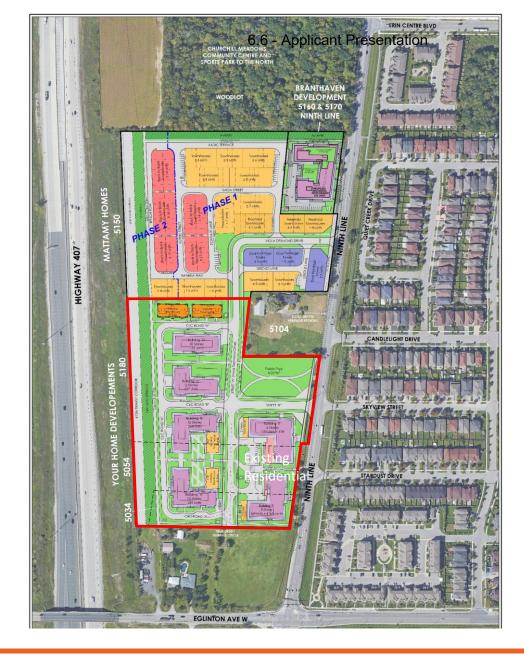

ATIC

### OZ/OPA 21/015 W10 & T-M21004 W10

OUR HOME DEVELOPMENTS (MISSISSAUGA) INC. 5080, 5054 & 5034 Ninth Line

Planning & Development Commit CITY OF MISSISSAUGA September 16, 2024









# SITE INFORMATION

- Site Area: 5.82 HA
- Frontage on Ninth Line: 218 m
- Lot Depth: 195 m
- Existing / Former Uses (vacant):
  - Detached Dwellings
  - Farmland
  - Farm Accessory Structures









# **CONTEXT PHOTO**

- North: Mattamy Homes Subdivision of Townhouses & future Branthaven Homes Apartment Building
- Further North: past Woodlot is Churchill Meadows Community Centre & Park with MiWay Hub
- East: Ninth Line with future road widening to 4 lanes, Residential (low-to-medium density)
- West: Hwy 407 & future 407 Transitway Corridor for Regional Transit with future Station at Britannia Rd









#### 6.6 - Applicant Presentation

# MISSISSAUGA OFFICIAL PLAN AMENDMENT - PARKWAY BELT WEST









# MISSISSAUGA OFFICIAL PLAN AMENDMENT 6.6 - Applicant Presentation INCREASE PERMITTED HEIGHTS









### ZONING BY-LAW AMENDMENT









# DRAFT PLAN OF SUBDIVISION

| LAND USE SCHED | ULE |
|----------------|-----|
|----------------|-----|

| Land Use                          | Lots/<br>Blocks | Block<br>Total | Area (ha) | Units |
|-----------------------------------|-----------------|----------------|-----------|-------|
| High Density<br>Residential Block | 1-2             | 2              | 3.53      | 1,280 |
| Park                              | 3               | 1              | 0.42      |       |
| 407 Transitway                    | 4               | 1              |