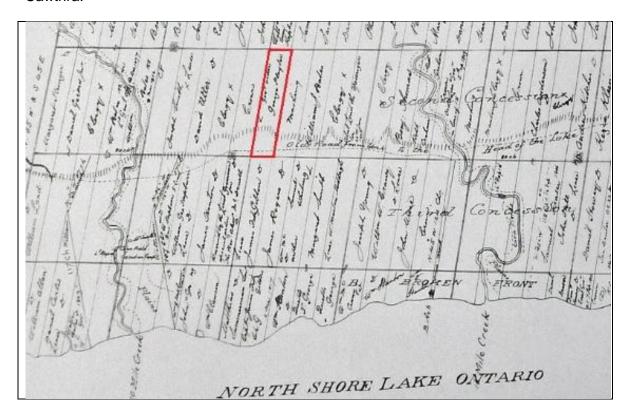

Landtitle transcripts indicate that the patent for Lot 25, Concession 2, SDS (south of Dundas Street) was with Joseph Cawthra. This map of 1806, included here has the name of George Playter most prominent (although the smaller script seems to read Jos Cawthra.