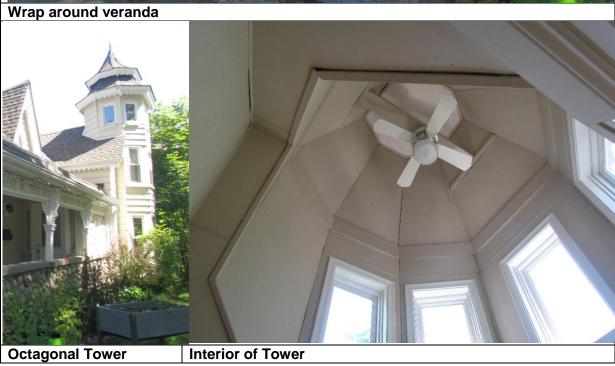

The whimsical two-and-a-half story tower with its pagoda roof has become a landmark in Lorne Park. A relatively small number of owners, listed in this study, have each left his/her mark, but through each owner's commitment to the house, it has remained structurally sound and architecturally integrated.

This house is a very prominent landmark on Lorne Park Road, which has been recognized for the character it imparts to a neighborhood of traditional suburban homes. Its most distinguishing features is the octagonal tower with its two-tiered pagoda roof and the veranda/porches which have been added over the years. The house itself stands a storey and a half in height.

The house has been already recognized by both the Ontario Heritage Act and the Canadian Register of Historic Places (CRHP).

Parks Canada describes the house as follows (on next page):

The Herbert Denison House is an unusually rich example of the picturesque vernacular style of the 1880s. This is depicted with its variety of gabling and ornately carved bargeboard and gingerbread that was hand carved by Herbert Denison. The structure was added to over the years, with the two-and-a-half storey tower marking the most notable addition. The octagonal tower provides a romantic Asian influence with its two-tiered pagoda roof. The veranda complicates the house's massing and adds to the variety of roof types utilized. The porches, balconies and verandas added to the Herbert Denison House give it an airy spatial quality and are testament to the high degree of craftsmanship demonstrated by its builders.

#### CHARACTER-DEFINING ELEMENTS

Character defining elements that contribute to the heritage value of the Herbert Denison House include its:

- one-and-a-half storey construction
- steeply pitched gable roof
- gingerbread in all the gables and along the eaves
- stone foundation
- log walls covered in clapboard
- two-and-a-half storey projecting octagonal tower, topped with a pagoda-like, two-tiered roof and a finial
- varying sized two-over-two, double hung windows
- small gothic window in front gable
- wrap around veranda with bellcast mansard roof, cambered posts and intricate gingerbread