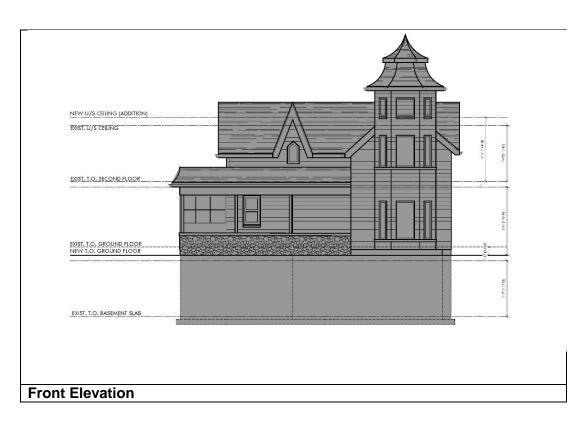

In the current design proposal, the family wishes to achieve a home with three full bedrooms and an additional bathroom. In order to reach this goal, the upper level will be extended over the current single level family room (this is at the north-east of the house). This will provide floor area for a new Master Bedroom.

We have negotiated that the interior plan changes not affect the placement of the existing windows. These windows, along with the house's steep gabled roof and carved bargeboards, wrap-around veranda with bell-cast mansard roof with intricate gingerbread, and distinctive octagonal tower with its two-tiered, pagoda-like roof—features cited in the house's historical citation—will remain untouched.

New exterior wall finishes will match the existing horizontal siding. Windows will echo the proportions of the existing double hung units. None of the upgrades impact the street elevation of the McDougall House. The decorative trim will not extend onto the new additions in order to clearly delineate what has been added.

We include full plans and elevations of the 1207 Lorne Park Road showing alterations and additions being proposed by the current owner. The streetscape drawing below verifies that none of the changes will affect the view of the house from Lorne Park Road.