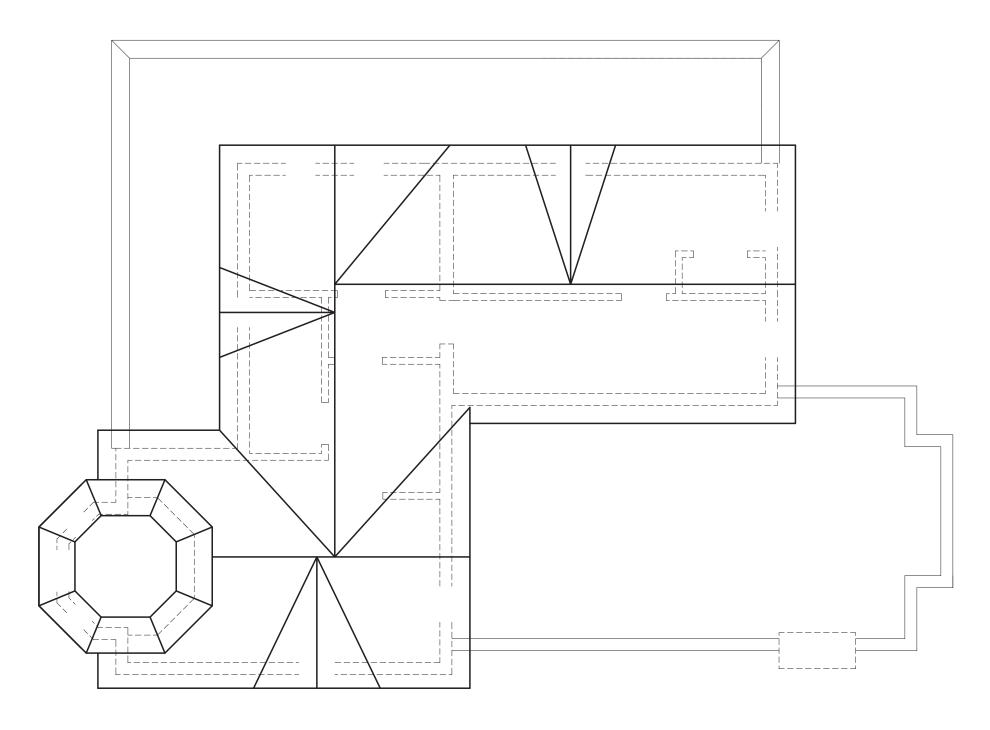

# 3.2 Plans of the Existing House

In the current design proposal, the family wishes to achieve a home with three full bedrooms and an additional bathroom. In order to reach this goal, the upper level will be extended over the current single level family room (this is at the north-east of the house). This will provide floor area for a new Master Bedroom.

The current Second Bedroom was undersized and of poor proportions. It will be improved by added a 5'-8" addition to the basement and two floors to the north end of the west elevation. In order to be unobtrusive we have proposed that the roofline on this elevation match that of the existing roof.

The revised plan re-allocates the main floor areas, and in order to facilitate the bedroom layout, the staircase will be relocated to become a U-shaped stair with a landing touching the west exterior wall.