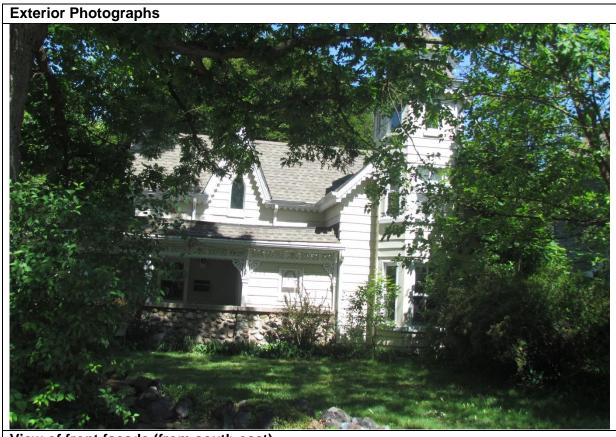

The whimsical two-and-a-half story tower with its pagoda roof has become a landmark in Lorne Park. A relatively small number of owners, listed in this study, have each left his/her mark, but through each owner's commitment to the house, it has remained structurally sound and architecturally integrated.

This house is a very prominent landmark on Lorne Park Road, which has been recognized for the character it imparts to a neighborhood of traditional suburban homes. Its most distinguishing features is the octagonal tower with its two-tiered pagoda roof and the veranda/porches which have been added over the years. The house itself stands a storey and a half in height.

The house has been already recognized by both the Ontario Heritage Act and the Canadian Register of Historic Places (CRHP).

Parks Canada describes the house as follows (on next page):

The Herbert Denison House is an unusually rich example of the picturesque vernacular style of the 1880s. This is depicted with its variety of gabling and ornately carved bargeboard and gingerbread that was hand carved by Herbert Denison. The structure was added to over the years, with the two-and-a-half storey tower marking the most notable addition. The octagonal tower provides a romantic Asian influence with its two-tiered pagoda roof. The veranda complicates the house's massing and adds to the variety of roof types utilized. The porches, balconies and verandas added to the Herbert Denison House give it an airy spatial quality and are testament to the high degree of craftsmanship demonstrated by its builders.

We have negotiated that the interior plan changes not affect the placement of the existing windows. These windows, along with the house's steep gabled roof and carved bargeboards, wrap-around veranda with bell-cast mansard roof with intricate gingerbread, and distinctive octagonal tower with its two-tiered, pagoda-like roof—features cited in the house's historical citation—will remain untouched.