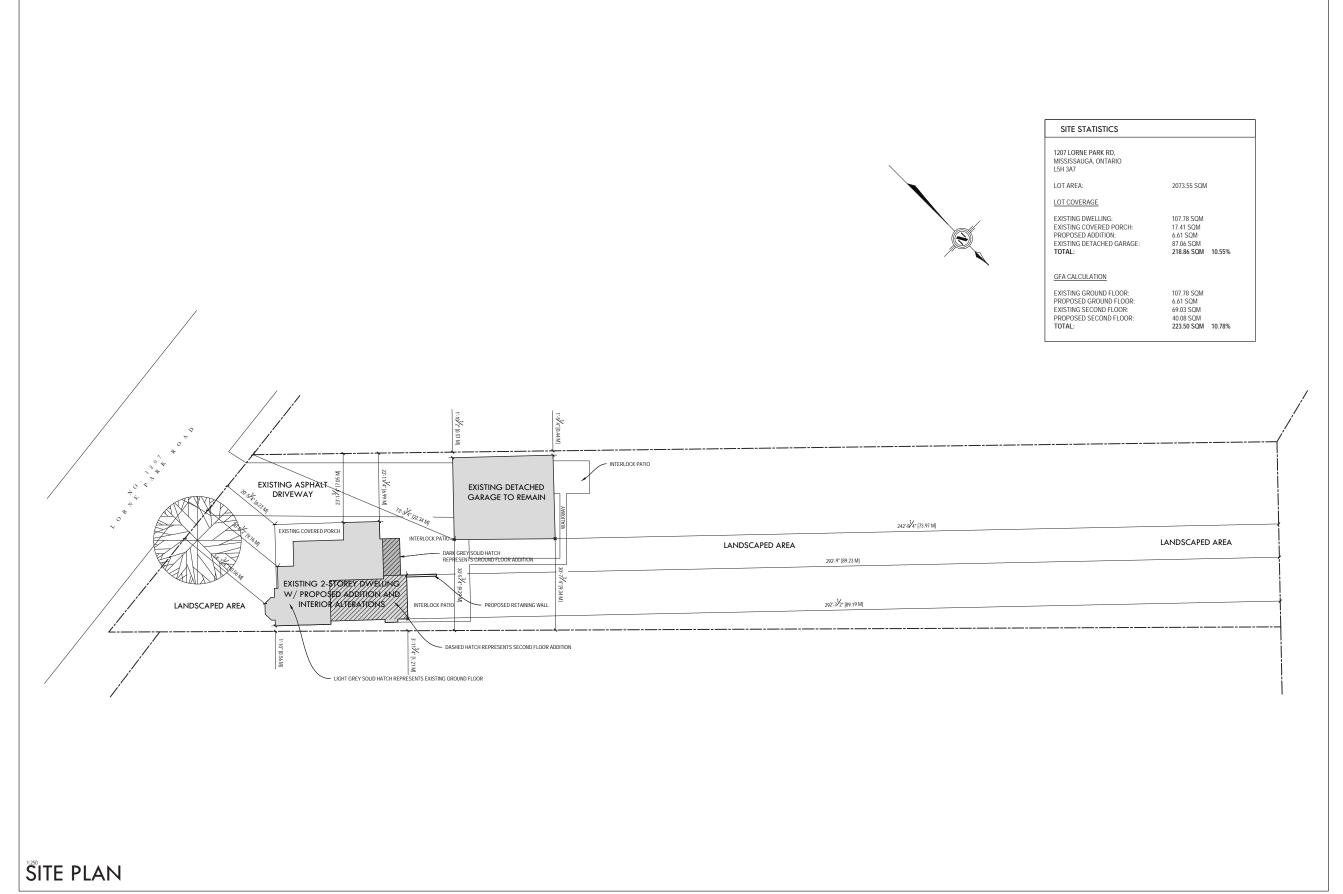

# 3.0 Description of the Property

The legal description of the property is CON 2 SDS LOT 25 (tax roll number 21-05-020-032-026500-0000). PIN is 13451-0156.

The zoning of the property is R2-1 and in July of 2008 the Owner requested that the Committee of Adjustment authorize a minor variance to permit the lowering of the basement floor and underpinning of the existing footings proposing a side yard of 0.23 m (0.75 ft.); whereas By-law 0225-2007, as amended, requires a minimum side yard of 1.80 m (5.90 ft.) in this instance.

Position on Lorne Park Road (City of Mississauga down-loadable maps)

Property Survey (showing proposed additions)

# 6.0 Summary of relevant municipal/agency requirements

The property is currently zoned R2-1. We understand that the proposed new use is in full compliance with this zoning. The easterly minimum side-yard requirement of minimum side yard of 1.80 m (5.90 ft.) will be encroached, however in 2008 a request the City's Committee of Adjustment proposed a side yard reduction to 0.23 m (0.75 ft.);to permit the lowering of the basement floor. The proposed new floor areas do not encroach further than this.

On its west side the property under examination abuts a property which carries the same zoning. On the easterly side a condominiumized property has a site specific zoning which allowed the development of a town-house complex: RM4-71. This development was approved in 2011.

# 7.0 Proposed redevelopment plan

The owners of 1207 Lorne Park Road purchased what they knew was a historically designated property which within the last ten years had had some major interior renovations undertaken.

In the current design proposal, the family wishes to achieve a home with three full bedrooms and an additional bathroom. In order to reach this goal, the upper level will be extended over the current single level family room (this is at the north-east of the house). This will provide floor area for a new Master Bedroom.

This second floor addition adds considerable bulk to the easterly elevation but because of the placement of this house so close to the east property line the condominium townhouse development, constructed with in the last ten years, blocks this addition from public view.

The current Second Bedroom was undersized and of poor proportions. It will be improved by added a 5'-8" addition to the basement and two floors to the north end of the west elevation. In order to be unobtrusive we have proposed that the roofline on this elevation match that of the existing roof.