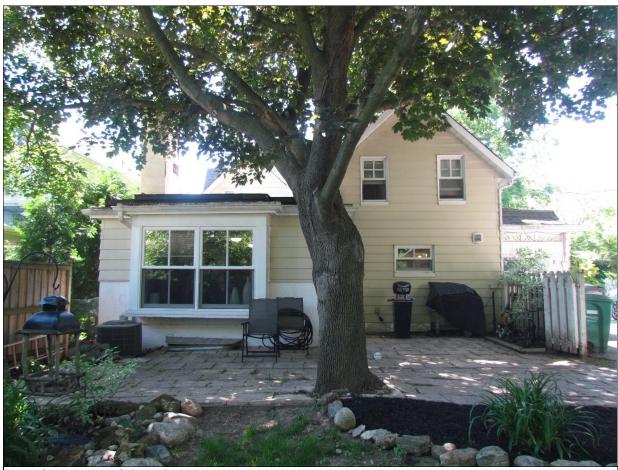

This house is a very prominent landmark on Lorne Park Road, which has been recognized for the character it imparts to a neighborhood of traditional suburban homes. Its most distinguishing features is the octagonal tower with its two-tiered pagoda roof and the veranda/porches which have been added over the years. The house itself stands a storey and a half in height.

The updated main floor is largely open plan which includes a living room, family room, dining area and kitchen (as well as a two-piece bathroom). It encompasses just over 1100 square feet. The ceiling height is an unusually low 7'-6". The second floor is actually only a half storey, sitting under the slope of the roof. Again, the ceilings are remarkably low and the floor area is no more than 600 square feet in floor area.

The basement offers the highest space in the house, having been excavated and the stone foundation walls were underpinned about ten years ago (2008). The clear height is now almost 9'-0" and the walls have been insulated. The space is undeveloped (used for storage).