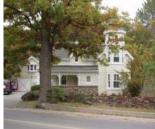

This house is a very prominent landmark on Lorne Park Road, which has been recognized for the character it imparts to a neighborhood of traditional suburban homes. Its most distinguishing features is the octagonal tower with its two-tiered pagoda roof and the veranda/porches which have been added over the years. The house itself stands a storey and a half in height.

The house has been already recognized by both the Ontario Heritage Act and the Canadian Register of Historic Places (CRHP).

Parks Canada describes the house as follows (on next page):

The Herbert Denison House is an unusually rich example of the picturesque vernacular style of the 1880s. This is depicted with its variety of gabling and ornately carved bargeboard and gingerbread that was hand carved by Herbert Denison. The structure was added to over the years, with the two-and-a-half storey tower marking the most notable addition. The octagonal tower provides a romantic Asian influence with its two-tiered pagoda roof. The veranda complicates the house's massing and adds to the variety of roof types utilized. The porches, balconies and verandas added to the Herbert Denison House give it an airy spatial quality and are testament to the high degree of craftsmanship demonstrated by its builders.