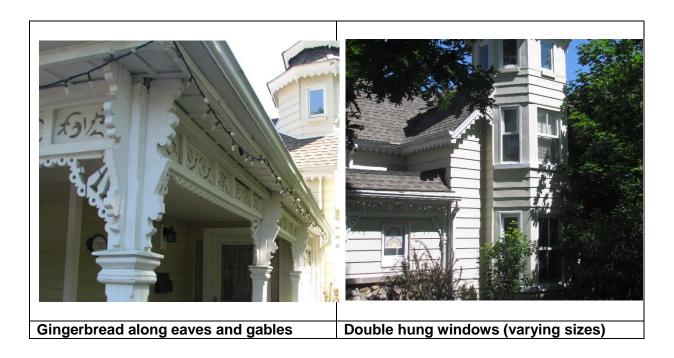

#### CHARACTER-DEFINING ELEMENTS

Character defining elements that contribute to the heritage value of the Herbert Denison House include its:

- one-and-a-half storey construction
- steeply pitched gable roof
- gingerbread in all the gables and along the eaves
- stone foundation
- log walls covered in clapboard
- two-and-a-half storey projecting octagonal tower, topped with a pagoda-like, two-tiered roof and a finial
- varying sized two-over-two, double hung windows
- small gothic window in front gable
- wrap around veranda with bellcast mansard roof, cambered posts and intricate gingerbread

#### CHARACTER-DEFINING ELEMENTS

Character defining elements that contribute to the heritage value of the Herbert Denison House include its:

- one-and-a-half storey construction
- steeply pitched gable roof
- gingerbread in all the gables and along the eaves
- stone foundation
- log walls covered in clapboard
- two-and-a-half storey projecting octagonal tower, topped with a pagoda-like, two-tiered roof and a finial
- varying sized two-over-two, double hung windows
- small gothic window in front gable
- wrap around veranda with bellcast mansard roof, cambered posts and intricate gingerbread
- RECOGNITION
- HISTORICAL INFORMATION
- **10** ADDITIONAL INFORMATION