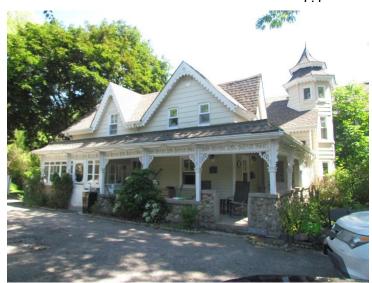

Architecturally, the house is a delight. What we uncover, when we investigate the history of what is today a storey-and-a-half example of the Picturesque Vernacular architectural style that was so admired in the 1880's, is that it began as James McGill's log cabin-reported to have been moved from across the road in 1858 (from Canada Historic Places citation).

The whimsical two-and-a-half story tower with its pagoda roof has become a landmark in Lorne Park. A relatively small number of owners, listed in this study, have each left his/her mark, but through each owner's commitment to the house, it has remained structurally sound and architecturally integrated.

This house is a very prominent landmark on Lorne Park Road, which has been recognized for the character it imparts to a neighborhood of traditional suburban homes. Its most distinguishing features is the octagonal tower with its two-tiered pagoda roof and the veranda/porches which have been added over the years. The house itself stands a storey and a half in height.