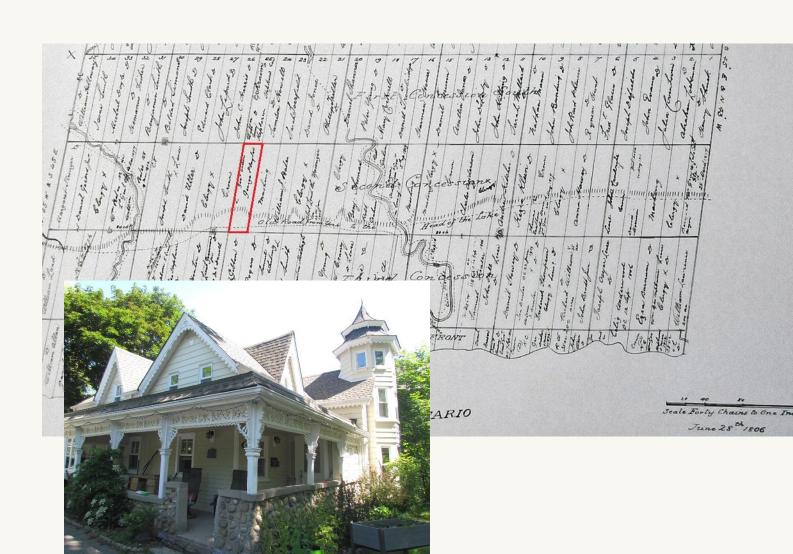

Landtitle transcripts indicate that the patent for Lot 25, Concession 2, SDS (south of Dundas Street) was with Joseph Cawthra. This map of 1806, included here has the name of George Playter most prominent (although the smaller script seems to read Jos Cawthra.