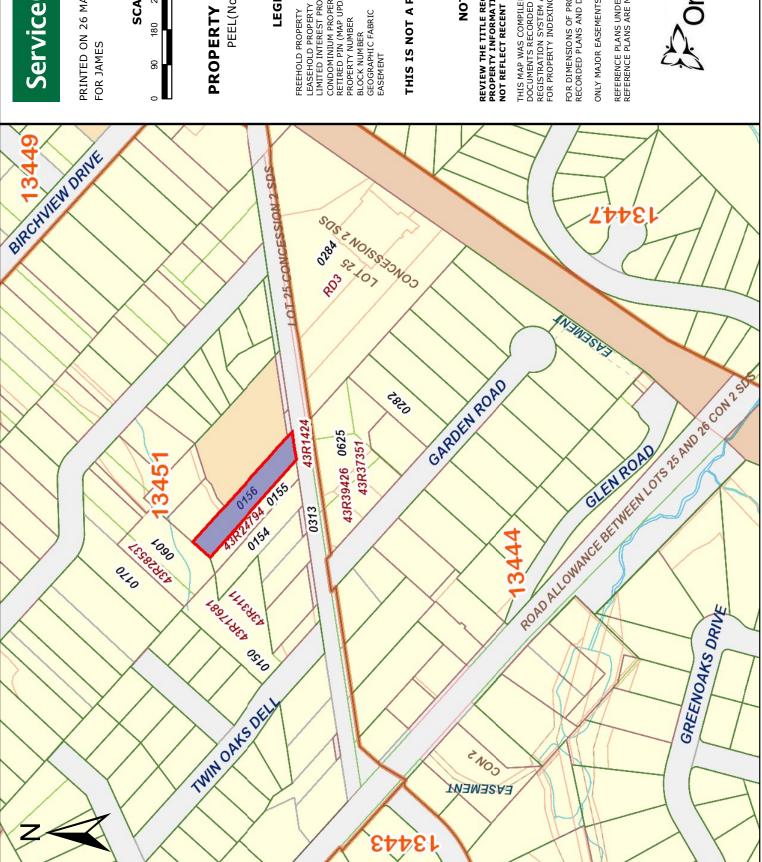

## **ServiceOntario**

PRINTED ON 26 MAY, 2020 AT 16:27:11

SCALE

# PROPERTY INDEX MAP

PEEL(No. 43)

## LEGEND

CONDOMINIUM PROPERTY RETIRED PIN (MAP UPDATE PENDING) PROPERTY NUMBER LEASEHOLD PROPERTY LIMITED INTEREST PROPERTY FREEHOLD PROPERTY

08020

# THIS IS NOT A PLAN OF SURVEY

## NOTES

REVIEW THE TITLE RECORDS FOR COMPLETE PROPERTY INFORMATION AS THIS MAP MAY NOT REFLECT RECENT REGISTRATIONS

THIS MAP WAS COMPILED FROM PLANS AND DOCUMENTS RECORDED IN THE LAND REGISTRATION SYSTEM AND HAS BEEN PREPARED FOR PROPERTY INDEXING PURPOSES ONLY

FOR DIMENSIONS OF PROPERTIES BOUNDARIES SEE RECORDED PLANS AND DOCUMENTS

ONLY MAJOR EASEMENTS ARE SHOWN

REFERENCE PLANS UNDERLYING MORE RECENT REFERENCE PLANS ARE NOT ILLUSTRATED

7.1

© Queen's Printer for Ontario, 2020