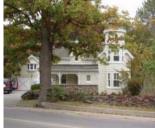

This house is a very prominent landmark on Lorne Park Road, which has been recognized for the character it imparts to a neighborhood of traditional suburban homes. Its most distinguishing features is the octagonal tower with its two-tiered pagoda roof and the veranda/porches which have been added over the years. The house itself stands a storey and a half in height.

#### **History**

A good example of the Queen Anne style, this one and a half storey house has a steeply pitched gable roof with vergeboard in all the gables as well as along the edges of the eaves. The foundation is of stone which supports thick log walls, the whole covered in clapboard. Recently aluminum siding was applied to the entire exterior. The fenestration program is varied, all sashes are square headed except a small gothic window in the front gable. Different sizes of two over two paned, double hung windows appear on all facades of the structure. There is a small glassed in porch at one end of the verandah which is quite recent. The front door is not the original one and was moved from the far side of the tower to its present location. The octagonal tower is topped with a pagoda-like, two tiered roof with a finial on top. Two and one half storeys are spanned, the tower is not part of the original structure but was taken from another house prior to demolition and incorporated into the Tedder house. A verandah encircles the south-west part of the structure with a bell cast mansard roof, chamfered posts and intricate tree-like (this was added later). The interior, though greatly changed, still has much in the way of wooden trim and moldings still intact. The garage to the rear was built by Mr. Tedder and has vergeboard identical to that on the house.