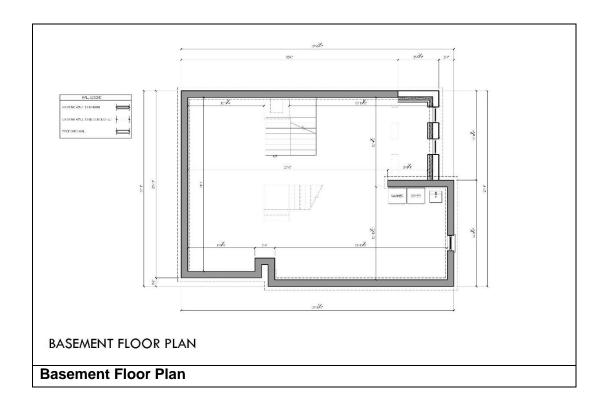

# 3.2 Plans of the Existing House

The updated main floor is largely open plan which includes a living room, family room, dining area and kitchen (as well as a two-piece bathroom). It encompasses just over 1100 square feet. The ceiling height is an unusually low 7'-6". The second floor is actually only a half storey, sitting under the slope of the roof. Again, the ceilings are remarkably low and the floor area is no more than 600 square feet in floor area.

The basement offers the highest space in the house, having been excavated and the stone foundation walls were underpinned about ten years ago (2008). The clear height is now almost 9'-0" and the walls have been insulated. The space is undeveloped (used for storage).