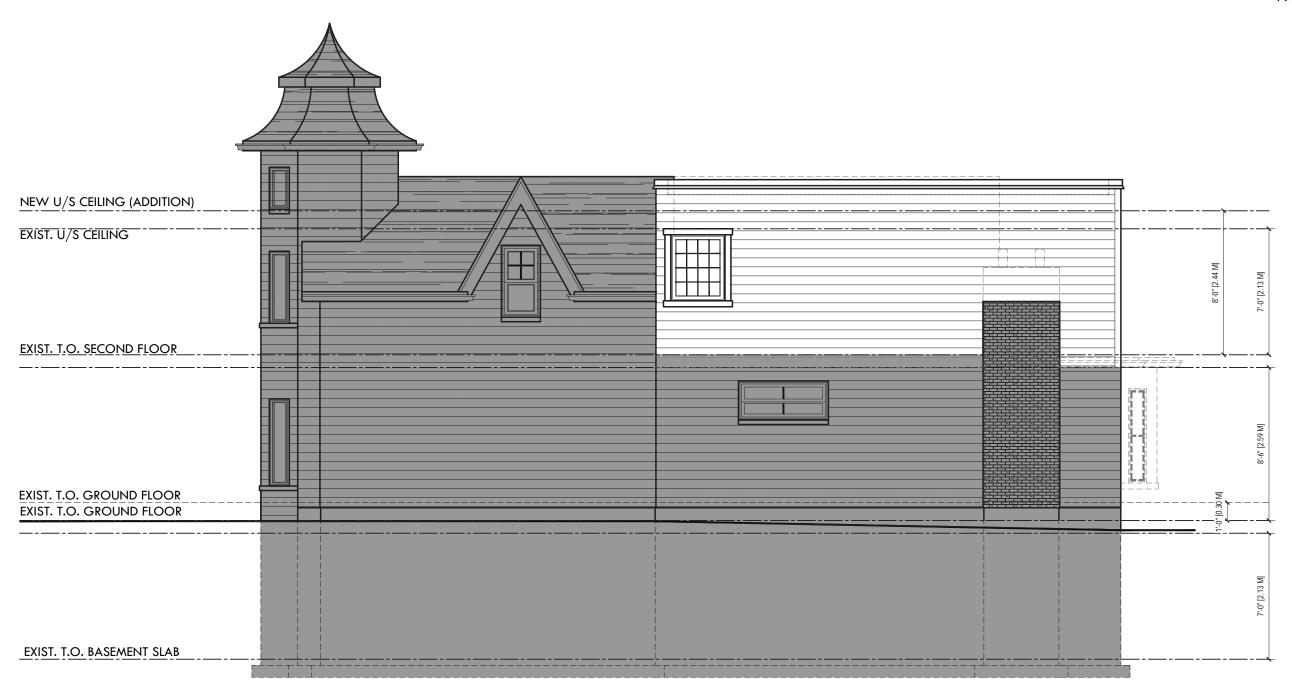

# 3.2 Plans of the Existing House

In the current design proposal, the family wishes to achieve a home with three full bedrooms and an additional bathroom. In order to reach this goal, the upper level will be extended over the current single level family room (this is at the north-east of the house). This will provide floor area for a new Master Bedroom.

This second floor addition adds considerable bulk to the easterly elevation but because of the placement of this house so close to the east property line the condominium townhouse development, constructed with in the last ten years, blocks this addition from public view.

The current Second Bedroom was undersized and of poor proportions. It will be improved by added a 5'-8" addition to the basement and two floors to the north end of the west elevation. In order to be unobtrusive we have proposed that the roofline on this elevation match that of the existing roof.

We have negotiated that the interior plan changes not affect the placement of the existing windows. These windows, along with the house's steep gabled roof and carved bargeboards, wrap-around veranda with bell-cast mansard roof with intricate gingerbread, and distinctive octagonal tower with its two-tiered, pagoda-like roof—features cited in the house's historical citation—will remain untouched.

New exterior wall finishes will match the existing horizontal siding. Windows will echo the proportions of the existing double hung units. None of the upgrades impact the street elevation of the McDougall House. The decorative trim will not extend onto the new additions in order to clearly delineate what has been added.