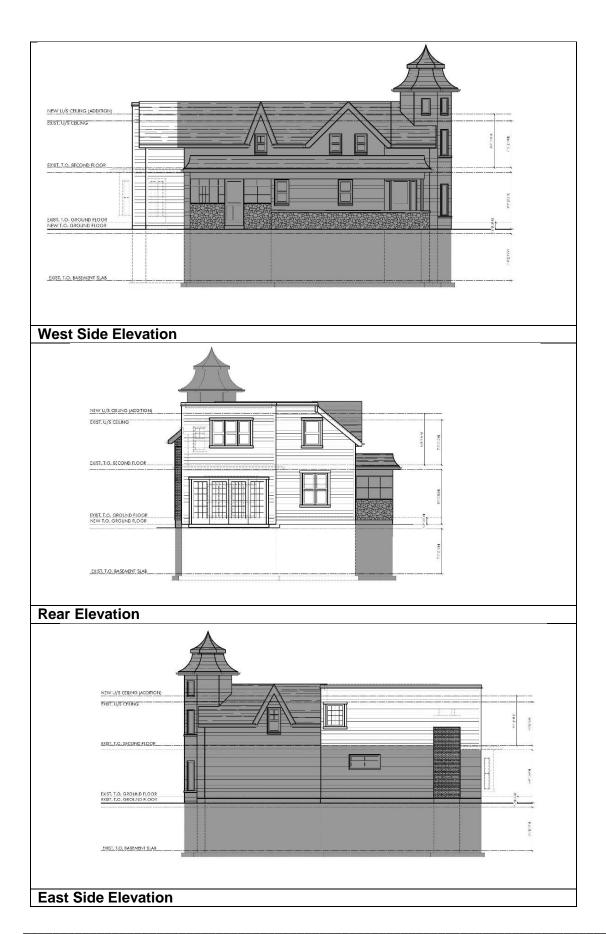

This second floor addition adds considerable bulk to the easterly elevation but because of the placement of this house so close to the east property line the condominium townhouse development, constructed with in the last ten years, blocks this addition from public view.

The current Second Bedroom was undersized and of poor proportions. It will be improved by added a 5'-8" addition to the basement and two floors to the north end of the west elevation. In order to be unobtrusive we have proposed that the roofline on this elevation match that of the existing roof.

# 8.0 Impact of Proposed Alterations on the Herbert Denison House

While there are some quite significant alterations in all areas of the interior of the historic house (and it should be noted that similarly significant changes were undertaken in the course of past ownership), the impact of extending the footprint of the house at its northwest corner as well as extending the second floor over the present family room, will be almost imperceptible from Lorne Park Road.

Care will be taken to subtly delineate the new additions from what the house is today, but as these are all to the rear of the house, they have no impact on how the house is being publically enjoyed today.