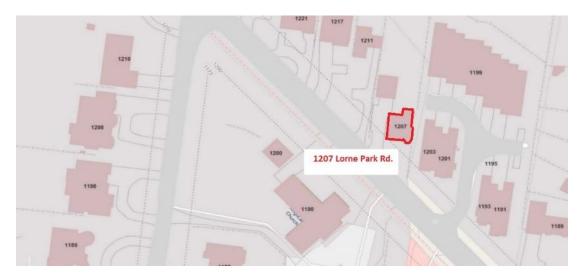

# 2.0 Location Plan of Subject Property

1207 Lorne Park Road is located in community of Lorne Park (federal riding of Mississauga-Lakeshore). Using major north-south and east-west arterials as references, the property sits between Lakeshore Road West and the Queen Elizabeth Expressway and on the other axis Southdown Road and Mississauga Road.

# 3.0 Description of the Property

The legal description of the property is CON 2 SDS LOT 25 (tax roll number 21-05-020-032-026500-0000). PIN is 13451-0156.

The zoning of the property is R2-1 and in July of 2008 the Owner requested that the Committee of Adjustment authorize a minor variance to permit the lowering of the basement floor and underpinning of the existing footings proposing a side yard of 0.23 m (0.75 ft.); whereas By-law 0225-2007, as amended, requires a minimum side yard of 1.80 m (5.90 ft.) in this instance.

Position on Lorne Park Road (City of Mississauga down-loadable maps)

Property Survey (showing proposed additions)