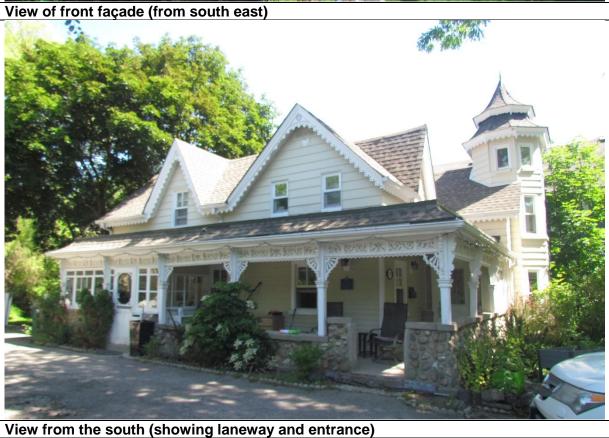

The whimsical two-and-a-half story tower with its pagoda roof has become a landmark in Lorne Park. A relatively small number of owners, listed in this study, have each left his/her mark, but through each owner's commitment to the house, it has remained structurally sound and architecturally integrated.

This house is a very prominent landmark on Lorne Park Road, which has been recognized for the character it imparts to a neighborhood of traditional suburban homes. Its most distinguishing features is the octagonal tower with its two-tiered pagoda roof and the veranda/porches which have been added over the years. The house itself stands a storey and a half in height.

In addition to the house, there is an adjacent coach-house (a secondary, occupied residence) and further back on the very deep property, are two other out-buildings which appear to have been used for garden storage.

The house has been already recognized by both the Ontario Heritage Act and the Canadian Register of Historic Places (CRHP).

Parks Canada describes the house as follows (on next page):

The Herbert Denison House is an unusually rich example of the picturesque vernacular style of the 1880s. This is depicted with its variety of gabling and ornately carved bargeboard and gingerbread that was hand carved by Herbert Denison. The structure was added to over the years, with the two-and-a-half storey tower marking the most notable addition. The octagonal tower provides a romantic Asian influence with its two-tiered pagoda roof. The veranda complicates the house's massing and adds to the variety of roof types utilized. The porches, balconies and verandas added to the Herbert Denison House give it an airy spatial quality and are testament to the high degree of craftsmanship demonstrated by its builders.

We have negotiated that the interior plan changes not affect the placement of the existing windows. These windows, along with the house's steep gabled roof and carved bargeboards, wrap-around veranda with bell-cast mansard roof with intricate gingerbread, and distinctive octagonal tower with its two-tiered, pagoda-like roof—features cited in the house's historical citation—will remain untouched.