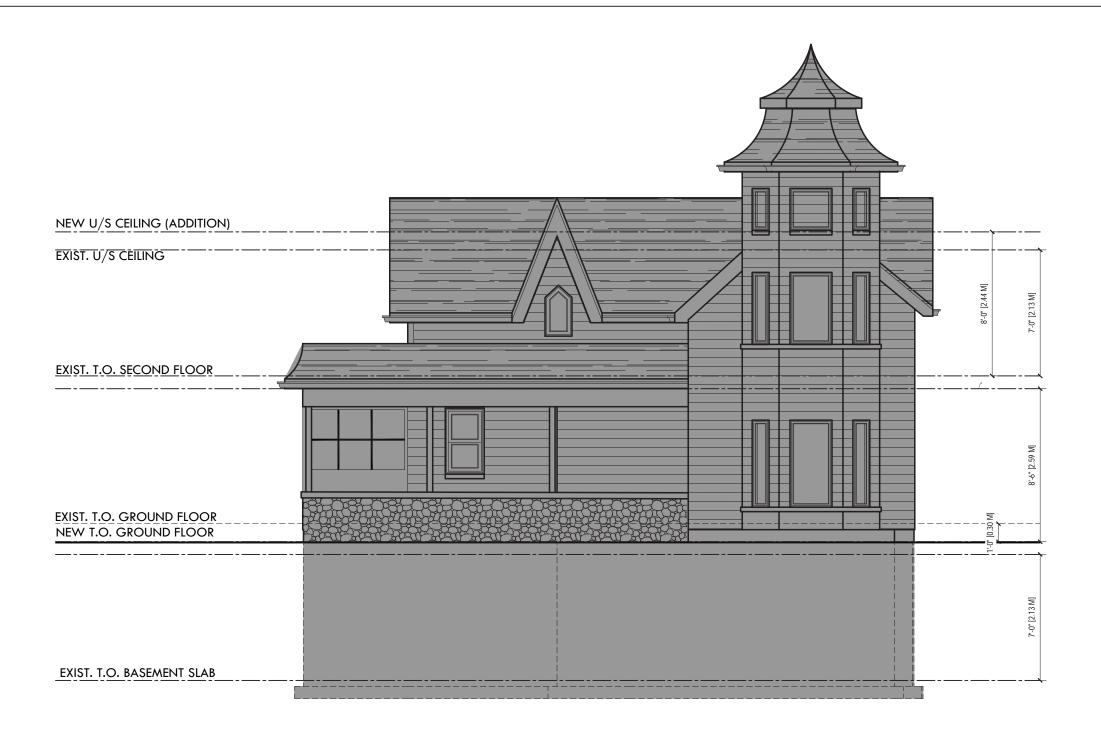

We have negotiated that the interior plan changes not affect the placement of the existing windows. These windows, along with the house's steep gabled roof and carved bargeboards, wrap-around veranda with bell-cast mansard roof with intricate gingerbread, and distinctive octagonal tower with its two-tiered, pagoda-like roof—features cited in the house's historical citation—will remain untouched.

New exterior wall finishes will match the existing horizontal siding. Windows will echo the proportions of the existing double hung units. None of the upgrades impact the street elevation of the McDougall House. The decorative trim will not extend onto the new additions in order to clearly delineate what has been added.

We include full plans and elevations of the 1207 Lorne Park Road showing alterations and additions being proposed by the current owner. The streetscape drawing below verifies that none of the changes will affect the view of the house from Lorne Park Road.

# 8.0 Impact of Proposed Alterations on the Herbert Denison House

While there are some quite significant alterations in all areas of the interior of the historic house (and it should be noted that similarly significant changes were undertaken in the course of past ownership), the impact of extending the footprint of the house at its northwest corner as well as extending the second floor over the present family room, will be almost imperceptible from Lorne Park Road.