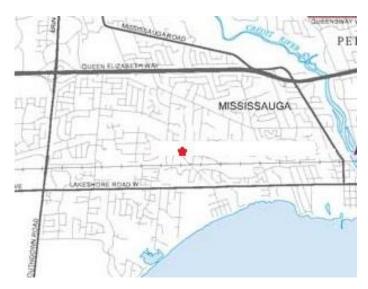

# 2.0 Location Plan of Subject Property

1207 Lorne Park Road is located in community of Lorne Park (federal riding of Mississauga-Lakeshore). Using major north-south and east-west arterials as references, the property sits between Lakeshore Road West and the Queen Elizabeth Expressway and on the other axis Southdown Road and Mississauga Road.