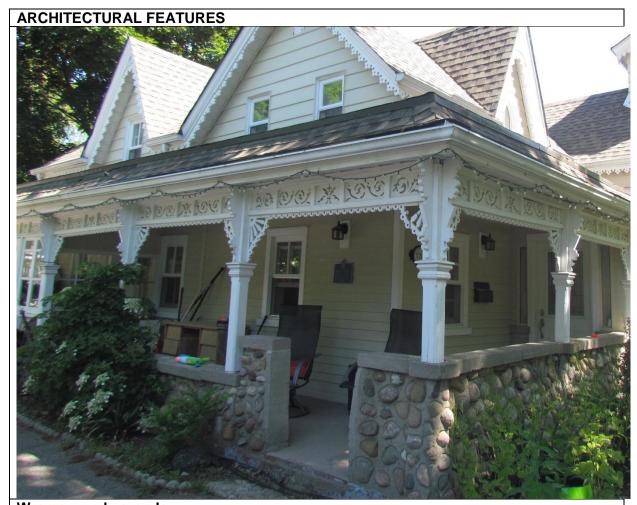

This house is a very prominent landmark on Lorne Park Road, which has been recognized for the character it imparts to a neighborhood of traditional suburban homes. Its most distinguishing features is the octagonal tower with its two-tiered pagoda roof and the veranda/porches which have been added over the years. The house itself stands a storey and a half in height.

We have negotiated that the interior plan changes not affect the placement of the existing windows. These windows, along with the house's steep gabled roof and carved bargeboards, wrap-around veranda with bell-cast mansard roof with intricate gingerbread, and distinctive octagonal tower with its two-tiered, pagoda-like roof—features cited in the house's historical citation—will remain untouched.

#### CHARACTER-DEFINING ELEMENTS

Character defining elements that contribute to the heritage value of the Herbert Denison House include its:

- one-and-a-half storey construction
- steeply pitched gable roof
- gingerbread in all the gables and along the eaves
- stone foundation
- log walls covered in clapboard
- two-and-a-half storey projecting octagonal tower, topped with a pagoda-like, two-tiered roof and a finial
- varying sized two-over-two, double hung windows
- small gothic window in front gable
- wrap around veranda with bellcast mansard roof, cambered posts and intricate gingerbread