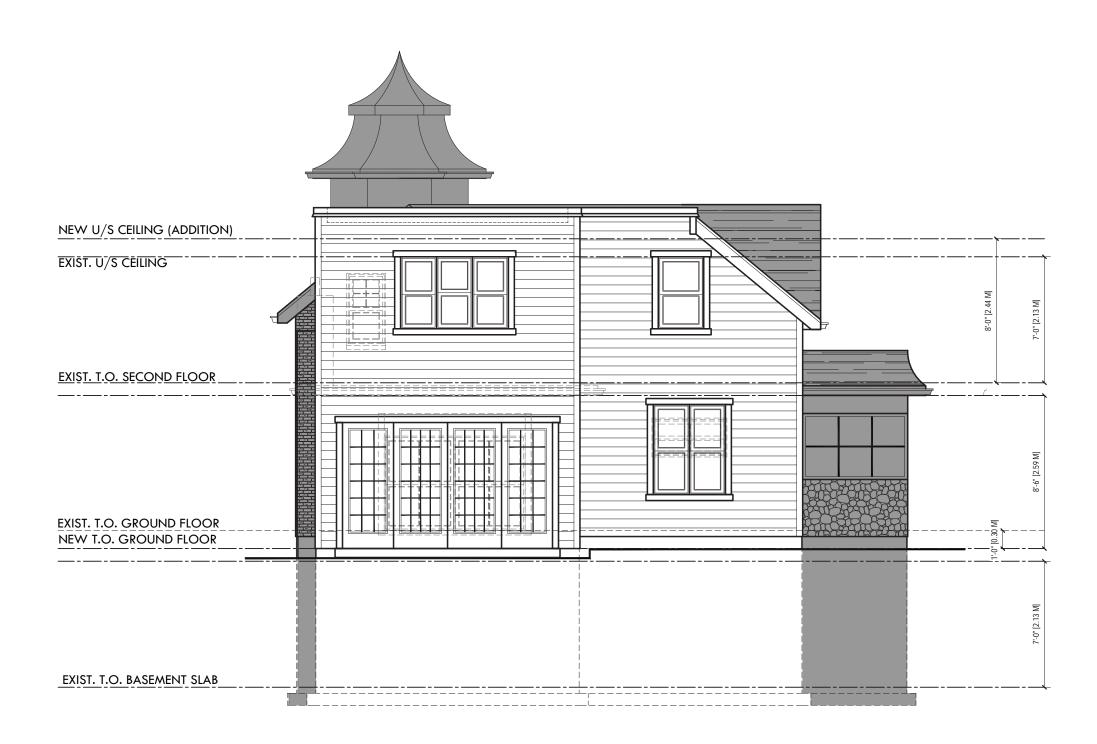

# 3.2 Plans of the Existing House

In the current design proposal, the family wishes to achieve a home with three full bedrooms and an additional bathroom. In order to reach this goal, the upper level will be extended over the current single level family room (this is at the north-east of the house). This will provide floor area for a new Master Bedroom.

This second floor addition adds considerable bulk to the easterly elevation but because of the placement of this house so close to the east property line the condominium townhouse development, constructed with in the last ten years, blocks this addition from public view.

The current Second Bedroom was undersized and of poor proportions. It will be improved by added a 5'-8" addition to the basement and two floors to the north end of the west elevation. In order to be unobtrusive we have proposed that the roofline on this elevation match that of the existing roof.

We have negotiated that the interior plan changes not affect the placement of the existing windows. These windows, along with the house's steep gabled roof and carved bargeboards, wrap-around veranda with bell-cast mansard roof with intricate gingerbread, and distinctive octagonal tower with its two-tiered, pagoda-like roof—features cited in the house's historical citation—will remain untouched.

New exterior wall finishes will match the existing horizontal siding. Windows will echo the proportions of the existing double hung units. None of the upgrades impact the street elevation of the McDougall House. The decorative trim will not extend onto the new additions in order to clearly delineate what has been added.