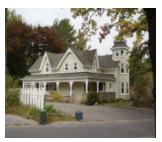

This house is a very prominent landmark on Lorne Park Road, which has been recognized for the character it imparts to a neighborhood of traditional suburban homes. Its most distinguishing features is the octagonal tower with its two-tiered pagoda roof and the veranda/porches which have been added over the years. The house itself stands a storey and a half in height.

The house has been already recognized by both the Ontario Heritage Act and the Canadian Register of Historic Places (CRHP).

Parks Canada describes the house as follows (on next page):

The Herbert Denison House is an unusually rich example of the picturesque vernacular style of the 1880s. This is depicted with its variety of gabling and ornately carved bargeboard and gingerbread that was hand carved by Herbert Denison. The structure was added to over the years, with the two-and-a-half storey tower marking the most notable addition. The octagonal tower provides a romantic Asian influence with its two-tiered pagoda roof. The veranda complicates the house's massing and adds to the variety of roof types utilized. The porches, balconies and verandas added to the Herbert Denison House give it an airy spatial quality and are testament to the high degree of craftsmanship demonstrated by its builders.