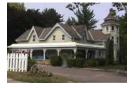

# Heritage Impact Assessment related to 1207 Lorne Park Road, Mississauga

View from the South

Architecturally, the house is a delight. What we uncover, when we investigate the history of what is today a storey-and-a-half example of the Picturesque Vernacular architectural style that was so admired in the 1880's, is that it began as James McGill's log cabin-reported to have been moved from across the road in 1858 (from Canada Historic Places citation).

The whimsical two-and-a-half story tower with its pagoda roof has become a landmark in Lorne Park. A relatively small number of owners, listed in this study, have each left his/her mark, but through each owner's commitment to the house, it has remained structurally sound and architecturally integrated.

This house is a very prominent landmark on Lorne Park Road, which has been recognized for the character it imparts to a neighborhood of traditional suburban homes. Its most distinguishing features is the octagonal tower with its two-tiered pagoda roof and the veranda/porches which have been added over the years. The house itself stands a storey and a half in height.