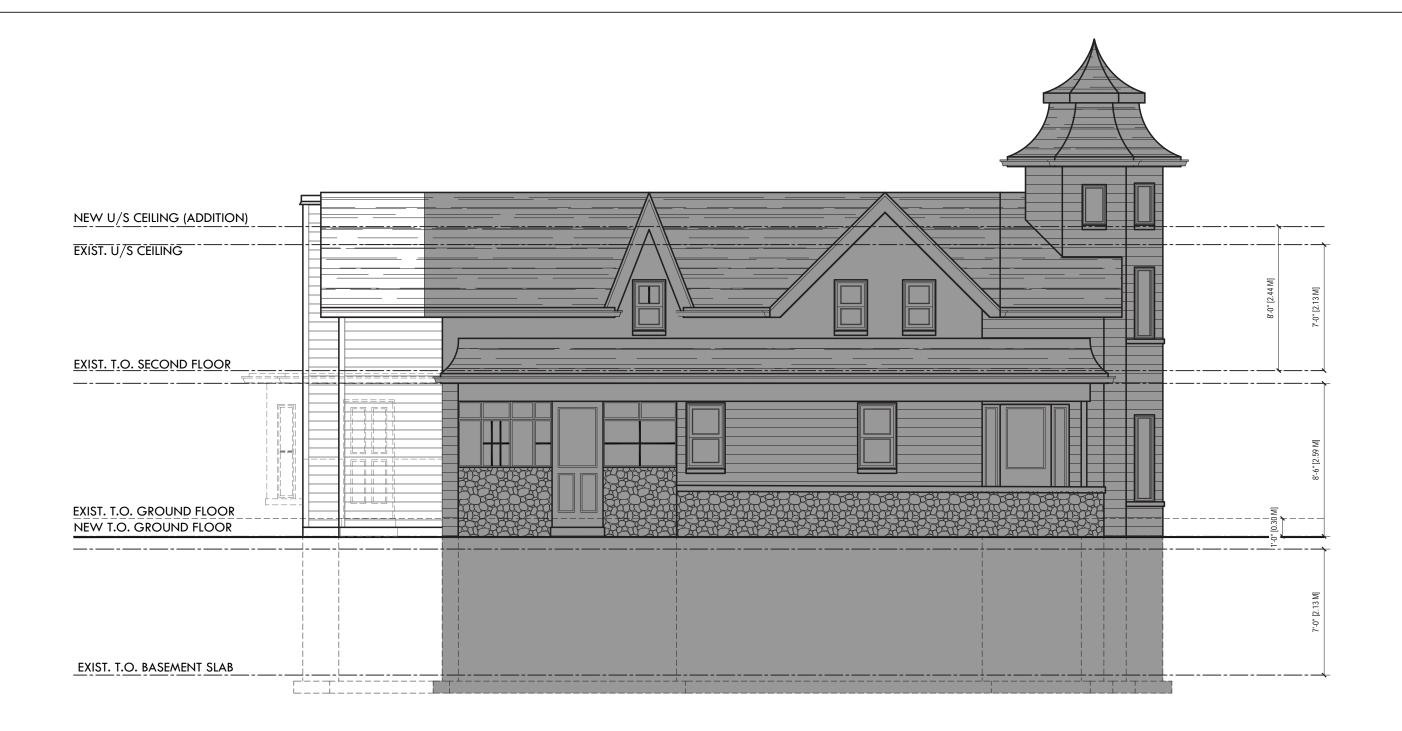

# 3.2 Plans of the Existing House

In the current design proposal, the family wishes to achieve a home with three full bedrooms and an additional bathroom. In order to reach this goal, the upper level will be extended over the current single level family room (this is at the north-east of the house). This will provide floor area for a new Master Bedroom.

This second floor addition adds considerable bulk to the easterly elevation but because of the placement of this house so close to the east property line the condominium townhouse development, constructed with in the last ten years, blocks this addition from public view.

The current Second Bedroom was undersized and of poor proportions. It will be improved by added a 5'-8" addition to the basement and two floors to the north end of the west elevation. In order to be unobtrusive we have proposed that the roofline on this elevation match that of the existing roof.

We have negotiated that the interior plan changes not affect the placement of the existing windows. These windows, along with the house's steep gabled roof and carved bargeboards, wrap-around veranda with bell-cast mansard roof with intricate gingerbread, and distinctive octagonal tower with its two-tiered, pagoda-like roof—features cited in the house's historical citation—will remain untouched.

New exterior wall finishes will match the existing horizontal siding. Windows will echo the proportions of the existing double hung units. None of the upgrades impact the street elevation of the McDougall House. The decorative trim will not extend onto the new additions in order to clearly delineate what has been added.

We include full plans and elevations of the 1207 Lorne Park Road showing alterations and additions being proposed by the current owner. The streetscape drawing below verifies that none of the changes will affect the view of the house from Lorne Park Road.