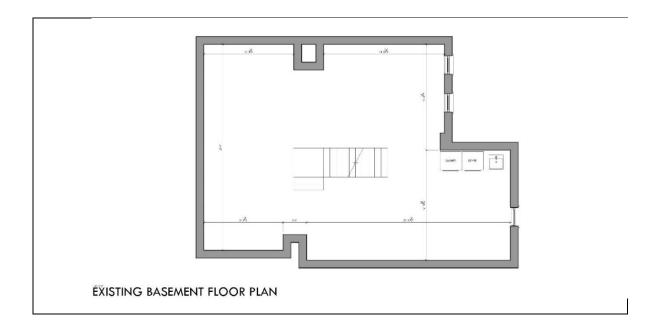

The basement offers the highest space in the house, having been excavated and the stone foundation walls were underpinned about ten years ago (2008). The clear height is now almost 9'-0" and the walls have been insulated. The space is undeveloped (used for storage).

# 3.2 Plans of the Existing House