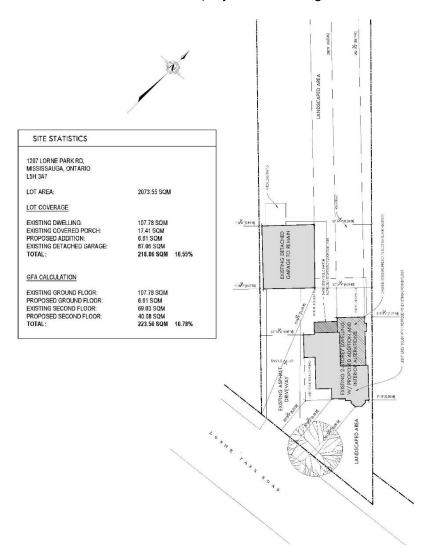

Position on Lorne Park Road (City of Mississauga down-loadable maps)

Property Survey (showing proposed additions)

The updated main floor is largely open plan which includes a living room, family room, dining area and kitchen (as well as a two-piece bathroom). It encompasses just over 1100 square feet. The ceiling height is an unusually low 7'-6". The second floor is actually only a half storey, sitting under the slope of the roof. Again, the ceilings are remarkably low and the floor area is no more than 600 square feet in floor area.

The basement offers the highest space in the house, having been excavated and the stone foundation walls were underpinned about ten years ago (2008). The clear height is now almost 9'-0" and the walls have been insulated. The space is undeveloped (used for storage).

In the current design proposal, the family wishes to achieve a home with three full bedrooms and an additional bathroom. In order to reach this goal, the upper level will be extended over the current single level family room (this is at the north-east of the house). This will provide floor area for a new Master Bedroom.

The current Second Bedroom was undersized and of poor proportions. It will be improved by added a 5'-8" addition to the basement and two floors to the north end of the west elevation. In order to be unobtrusive we have proposed that the roofline on this elevation match that of the existing roof.

The revised plan re-allocates the main floor areas, and in order to facilitate the bedroom layout, the staircase will be relocated to become a U-shaped stair with a landing touching the west exterior wall.