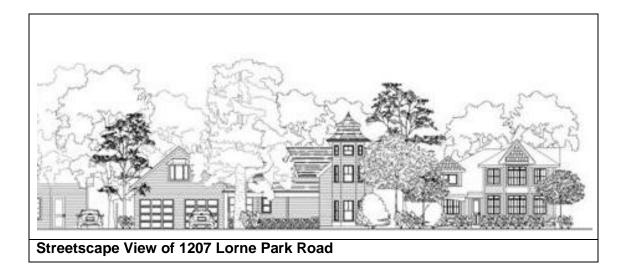

We include full plans and elevations of the 1207 Lorne Park Road showing alterations and additions being proposed by the current owner. The streetscape drawing below verifies that none of the changes will affect the view of the house from Lorne Park Road.

# 8.0 Impact of Proposed Alterations on the Herbert Denison House

While there are some quite significant alterations in all areas of the interior of the historic house (and it should be noted that similarly significant changes were undertaken in the course of past ownership), the impact of extending the footprint of the house at its northwest corner as well as extending the second floor over the present family room, will be almost imperceptible from Lorne Park Road.

Care will be taken to subtly delineate the new additions from what the house is today, but as these are all to the rear of the house, they have no impact on how the house is being publically enjoyed today.