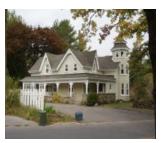

This house is a very prominent landmark on Lorne Park Road, which has been recognized for the character it imparts to a neighborhood of traditional suburban homes. Its most distinguishing features is the octagonal tower with its two-tiered pagoda roof and the veranda/porches which have been added over the years. The house itself stands a storey and a half in height.

The house has been already recognized by both the Ontario Heritage Act and the Canadian Register of Historic Places (CRHP).

Parks Canada describes the house as follows (on next page):

The Herbert Denison House is an unusually rich example of the picturesque vernacular style of the 1880s. This is depicted with its variety of gabling and ornately carved bargeboard and gingerbread that was hand carved by Herbert Denison. The structure was added to over the years, with the two-and-a-half storey tower marking the most notable addition. The octagonal tower provides a romantic Asian influence with its two-tiered pagoda roof. The veranda complicates the house's massing and adds to the variety of roof types utilized. The porches, balconies and verandas added to the Herbert Denison House give it an airy spatial quality and are testament to the high degree of craftsmanship demonstrated by its builders.

#### CHARACTER-DEFINING ELEMENTS

Character defining elements that contribute to the heritage value of the Herbert Denison House include its:

- one-and-a-half storey construction
- steeply pitched gable roof
- gingerbread in all the gables and along the eaves
- stone foundation
- log walls covered in clapboard
- two-and-a-half storey projecting octagonal tower, topped with a pagoda-like, two-tiered roof and a finial
- varying sized two-over-two, double hung windows
- small gothic window in front gable
- wrap around veranda with bellcast mansard roof, cambered posts and intricate gingerbread