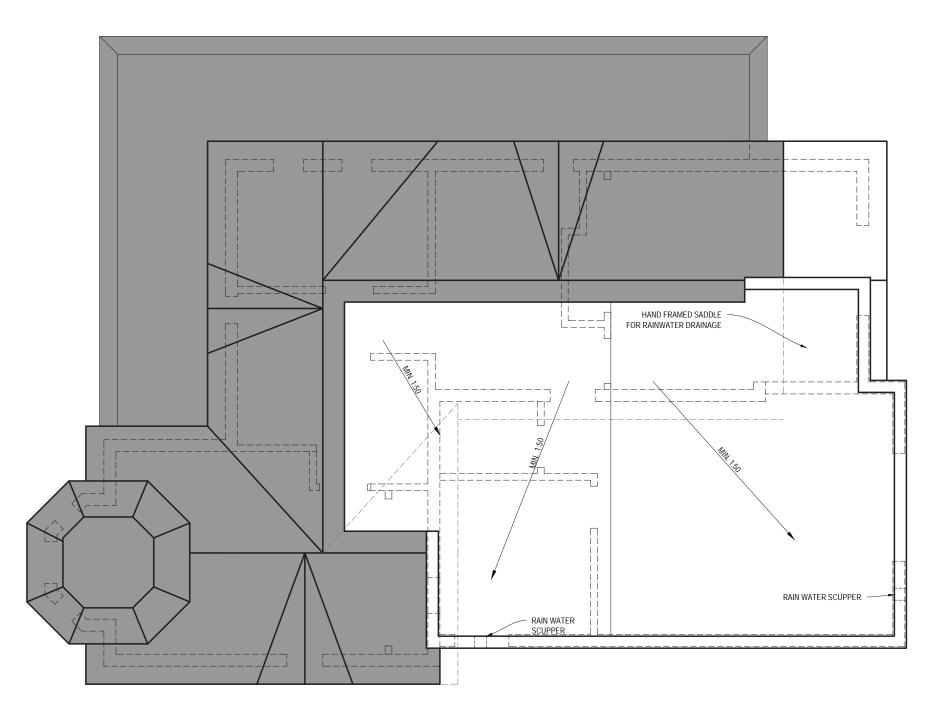

In the current design proposal, the family wishes to achieve a home with three full bedrooms and an additional bathroom. In order to reach this goal, the upper level will be extended over the current single level family room (this is at the north-east of the house). This will provide floor area for a new Master Bedroom.

The current Second Bedroom was undersized and of poor proportions. It will be improved by added a 5'-8" addition to the basement and two floors to the north end of the west elevation. In order to be unobtrusive we have proposed that the roofline on this elevation match that of the existing roof.