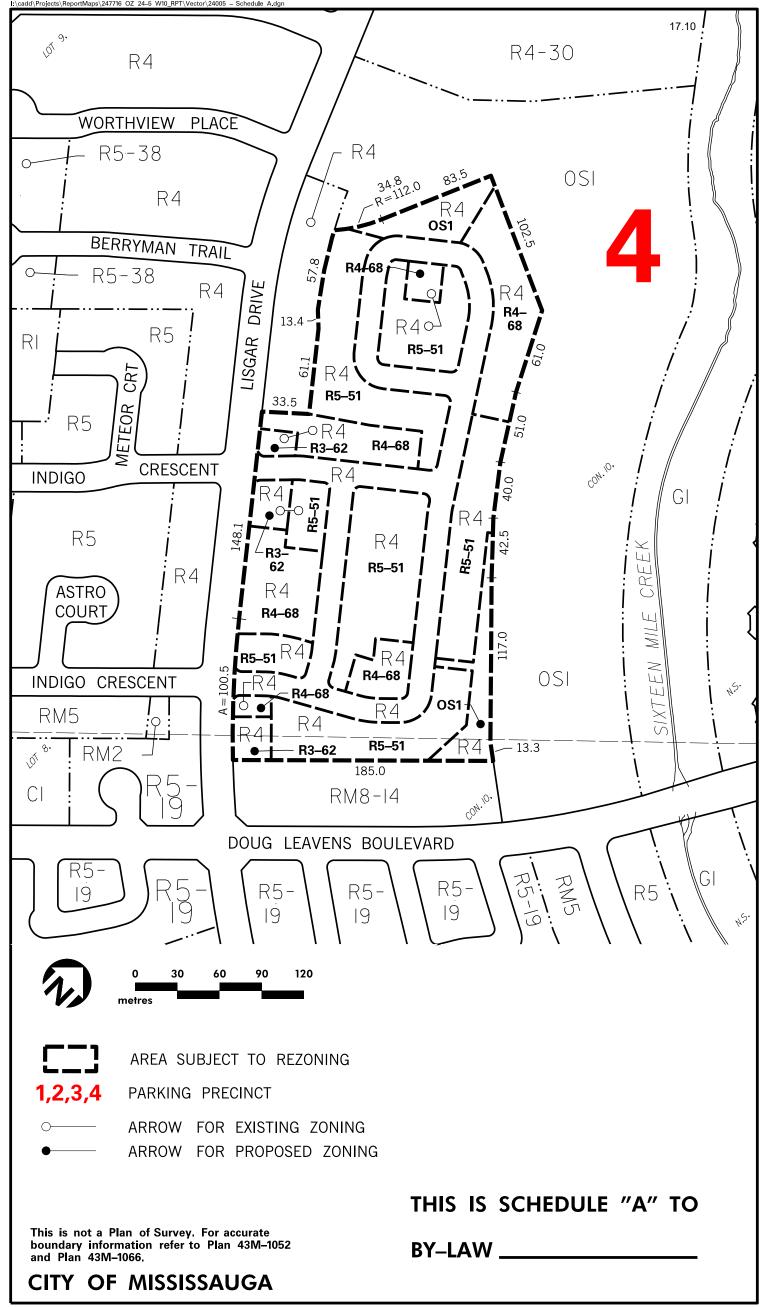

4. Map Number 56 of Schedule "B" to By-law Number 0225-2007, as amended, being a City of Mississauga Zoning By-law, is amended by changing thereon from "R4" to "R3-62", "R4-68", "R5-51" and "OS1", the zoning of Part of Lots 8 and 9, Concession 10, New Survey, in the City of Mississauga, PROVIDED HOWEVER THAT the "R3-62", "R4-68", "R5-51" and "OS1" zoning shall only apply to the lands which are shown on the attached Schedule "A", which is deemed to be an integral part of this By-law, outlined in the heaviest broken line with the "R3-62", "R4-68", "R5-51" and "OS1" zoning indicated thereon.

## Explanation of the Purpose and Effect of the By-law

The purpose of this By-law is to permit a residential development consisting of 124 detached dwellings and a public park which will allow expansion and improved connectivity to Lisgar Fields Community Park.

This By-law amends the zoning of the property outlined on the attached Schedule "A" from "R4" (Detached Dwellings - Typical Lots) to "R3-62" (Detached Dwellings - Typical Lots - Exception), "R4-68" (Detached Dwellings - Typical Lots - Exception), "R5-51" (Detached Dwellings - Typical Lots - Exception) and "OS1" (Open Space - Community Park).

"R4" zone permits detached dwellings on typical lots.

"R3-62" permits five detached dwellings on typical lots, subject to regulations with respect to lot frontage, lot coverage, setbacks and landscaped area and also the R3 infill residential exception regulations.

"R4-68" permits 37 detached dwellings on typical lots, subject to regulations with respect to lot frontage, lot coverage, setbacks and landscaped area.

"R5-51" permits 82 detached dwellings on typical lots, subject to regulations with respect to lot frontage, lot coverage, setbacks and landscaped area.

"OS1" permits passive and active recreational uses and stormwater management facility.

## Location of Lands Affected

East side of Lisgar Drive, north of Doug Leavens Boulevard, in the City of Mississauga, as shown on the attached Map designated as Schedule "A".

Further information regarding this By-law may be obtained from Emma Bunting of the City Planning and Building Department at 905-615-3200 ext. 5759.